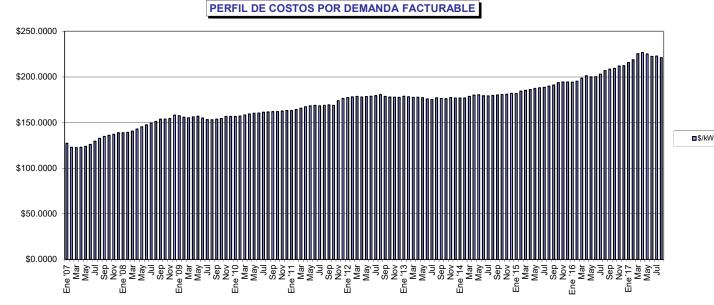

PERFIL DE COSTOS POR kWh

PESOS

|         | \$/kW      | \$/kWh   |
|---------|------------|----------|
| Ene '07 | \$98.4600  | \$0.7520 |
|         | *          |          |
| Feb     | \$95.0900  | \$0.7260 |
| Mar     | \$94.8600  | \$0.7240 |
| Abr     | \$94.9900  | \$0.7250 |
| May     | \$105.8000 | \$0.8920 |
|         |            |          |
| Jun     | \$107.6200 | \$0.9070 |
| Jul     | \$110.5400 | \$0.9320 |
| Ago     | \$113.1800 | \$0.9540 |
| Sep     | \$115.0500 | \$0.9700 |
|         | \$105.1900 |          |
| Oct     |            | \$0.8030 |
| Nov     | \$106.0100 | \$0.8090 |
| Dic     | \$107.2900 | \$0.8190 |
| Ene '08 | \$102.1200 | \$0.8230 |
| Feb     | \$102.2300 | \$0.8500 |
|         |            |          |
| Mar     | \$103.3000 | \$0.8860 |
| Abr     | \$104.9700 | \$0.9330 |
| Мау     | \$117.8100 | \$1.1740 |
| Jun     | \$119.5200 | \$1.2250 |
|         |            |          |
| Jul     | \$121.3000 | \$1.2680 |
| Ago     | \$122.6800 | \$1.3300 |
| Sep     | \$124.5600 | \$1.3780 |
| Oct     | \$113.0100 | \$1.1350 |
| Nov     | \$113.3900 | \$1.1280 |
|         | L          |          |
| Dic     | \$116.1200 | \$1.1020 |
| Ene '09 | \$115.6900 | \$0.8800 |
| Feb     | \$114.4500 | \$0.8220 |
| Mar     | \$114.0800 | \$0.7880 |
|         | \$         |          |
| Abr     | \$114.8100 | \$0.8120 |
| May     | \$127.2500 | \$0.9540 |
| Jun     | \$125.6500 | \$0.9240 |
| Jul     | \$124.2400 | \$0.9380 |
|         |            |          |
| Ago     | \$124.2200 | \$1.0280 |
| Sep     | \$124.6100 | \$0.9940 |
| Oct     | \$113.5000 | \$0.8380 |
| Nov     | \$115.1600 | \$0.9080 |
|         |            |          |
| Dic     | \$115.0700 | \$0.9640 |
| Ene '10 | \$115.2000 | \$0.9290 |
| Feb     | \$115.4100 | \$1.0160 |
| Mar     | \$116.3400 | \$1.0310 |
| Abr     | \$117.1200 | \$1.0120 |
|         |            |          |
| Мау     | \$129.9200 | \$1.1550 |
| Jun     | \$130.1300 | \$1.1590 |
| Jul     | \$130.8300 | \$1.1810 |
| Ago     | \$131.0700 | \$1.1960 |
|         |            |          |
| Sep     | \$131.3100 | \$1.1910 |
| Oct     | \$119.0200 | \$0.9260 |
| Nov     | \$119.4800 | \$0.9400 |
| Dic     | \$119.9200 | \$0.9100 |
|         |            |          |
| Ene '11 | \$119.8800 | \$0.9670 |
| Feb     | \$120.5900 | \$0.9870 |
| Mar     | \$121.8300 | \$1.0120 |
| Abr     | \$122.9000 | \$0.9960 |
| May     | \$136.5100 | \$1.2940 |
|         | •          |          |
| Jun     | \$137.0000 | \$1.3240 |
| Jun     | \$136.5500 | \$1.3480 |
| Ago     | \$136.9600 | \$1.3140 |
|         | \$137.2600 | \$1.3460 |
| Sep     | *          |          |
| Oct     | \$125.7600 | \$1.1020 |
| Nov     | \$127.8000 | \$1.1250 |
| Dic     | \$129.5600 | \$1.1670 |
|         |            |          |

|--|--|--|--|

|         | \$/kW      | \$/kWh   |
|---------|------------|----------|
| Ene '12 | \$130.3400 | \$1.1770 |
| Feb     | \$130.9000 | \$1.1790 |
| Mar     | \$131.3200 | \$1.1150 |
| Abr     | \$130.8100 | \$1.0970 |
|         |            |          |
| May     | \$144.7800 | \$1.3490 |
| Jun     | \$145.0300 | \$1.3490 |
| Jul     | \$145.6500 | \$1.3890 |
| Ago     | \$146.4100 | \$1.3930 |
|         |            |          |
| Sep     | \$144.8600 | \$1.3400 |
| Oct     | \$144.2800 | \$1.3100 |
| Nov     | \$130.6200 | \$1.1220 |
| Dic     | \$130.5700 | \$1.1440 |
| Ene '13 | \$131.3800 | \$1.1470 |
|         |            |          |
| Feb     | \$130.9700 | \$1.1050 |
| Mar     | \$130.5500 | \$1.0940 |
| Abr     | \$130.6300 | \$1.1140 |
| May     | \$143.8000 | \$1.4410 |
| Jun     | \$142.5500 | \$1.4220 |
|         |            |          |
| Jul     | \$142.1700 | \$1.3920 |
| Ago     | \$143.6500 | \$1.3960 |
| Sep     | \$143.0500 | \$1.3720 |
| Oct     | \$129.4100 | \$1.1800 |
|         | \$130.3000 |          |
| Nov     |            | \$1.1970 |
| Dic     | \$129.9900 | \$1.2130 |
| Ene '14 | \$129.9000 | \$1.2240 |
| Feb     | \$129.8500 | \$1.2480 |
| Mar     | \$131.2500 | \$1.2010 |
|         |            |          |
| Abr     | \$132.2900 | \$1.2060 |
| May     | \$146.2400 | \$1.4400 |
| Jun     | \$145.5200 | \$1.4500 |
| Jul     | \$145.4200 | \$1.4660 |
| Ago     | \$145.7100 | \$1.4970 |
|         |            |          |
| Sep     | \$146.1600 | \$1.4710 |
| Oct     | \$146.5000 | \$1.4280 |
| Nov     | \$133.0700 | \$1.1590 |
| Dic     | \$133.6300 | \$1.1440 |
| Ene'15  | \$133.5400 | \$1.0870 |
|         |            |          |
| Feb     | \$135.5200 | \$1.0440 |
| Mar     | \$136.1600 | \$0.9820 |
| Abr     | \$136.7700 | \$0.9290 |
| May     | \$151.9500 | \$1.1130 |
| Jun     | \$152.4800 | \$1.0885 |
|         |            |          |
| Jul     | \$152.9700 | \$1.0770 |
| Ago     | \$153.7000 | \$1.0850 |
| Sep     | \$155.0700 | \$1.1610 |
| Oct     | \$142.2700 | \$0.9160 |
|         | \$142.8500 |          |
| Nov     |            | \$0.8680 |
| Dic     | \$142.8400 | \$0.7960 |
| Ene´16  | \$142.7300 | \$0.8200 |
| Feb     | \$143.4900 | \$0.8750 |
| Mar     | \$145.8400 | \$0.8330 |
|         |            |          |
| Abr     | \$147.8200 | \$0.8970 |
| May     | \$162.3100 | \$0.9870 |
| Jun     | \$162.4100 | \$1.0240 |
| Jul     | \$164.7500 | \$1.1290 |
|         | \$167.8300 | \$1.1660 |
| Ago     |            |          |
| Sep     | \$169.0700 | \$1.2580 |
| Oct     | \$169.8100 | \$1.2550 |
| Nov     | \$155.6400 | \$1.0860 |
|         | \$155.9700 | \$1.1150 |
| Dic     |            |          |
| Ene´17  | \$158.4500 | \$1.1560 |
| Feb     | \$160.6700 | \$1.2300 |
| Mar     | \$165.5400 | \$1.3930 |
| Abr     | \$166.5300 | \$1.3430 |
|         | \$182.5400 |          |
| May     |            | \$1.4870 |
| Jun     | \$180.4800 | \$1.4940 |
| Jul     | \$180.7500 | \$1.4870 |
| Ago     | \$179.1800 | \$1.4480 |
| 5       |            |          |