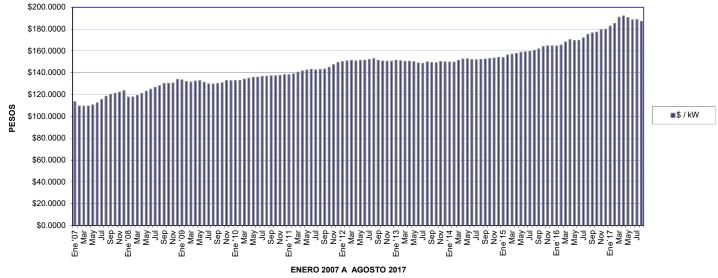

### PERFIL DE COSTOS POR CARGO FIJO

|            | 1        | \$/kW                |                | \$/kWh           |
|------------|----------|----------------------|----------------|------------------|
|            |          | φ/πτ                 |                | φ/((ντη          |
| Ene '07    | \$       | 200.6700             | \$             | 1.2640           |
| Feb        | \$       | 194.9700             | \$             | 1.2280           |
| Mar        | \$       | 193.8600             | \$             | 1.2210           |
| Abr        | \$       | 194.0300             | \$             | 1.2220           |
| Мау        | \$       | 195.9500             | \$             | 1.2340           |
| Jun        | \$       | 198.5200             | \$<br>\$       | 1.2500           |
| Jul        | \$       | 203.1900             | \$             | 1.2790           |
| Ago        | \$       | 207.4600             | \$             | 1.3060           |
| Sep        | \$       | 210.6300             | \$             | 1.3260           |
| Oct        | \$       | 212.2300             | \$             | 1.3360           |
| Nov        | \$       | 213.6300             | \$             | 1.3450           |
| Dic        | \$       | 215.8300             | \$             | 1.3590           |
| Ene '08    | \$       | 205.4300             | \$             | 1.3580           |
| Feb        | \$       | 205.6600             | \$             | 1.3970           |
| Mar        | \$       | 187.0300             | \$             | 1.3060           |
| Abr        | \$       | 190.0600             | \$             | 1.3690           |
| Мау        | \$       | 193.2900             | \$             | 1.4100           |
| Jun        | \$       | 196.0900             | \$             | 1.4670           |
| Jul        | \$       | 199.0100             | \$             | 1.5150           |
| Ago        | \$       | 201.2800             | \$             | 1.5830           |
| Sep        | \$       | 204.3600             | \$             | 1.6370           |
| Oct        | \$       | 204.6300             | \$<br>\$       | 1.6450           |
| Nov        | \$       | 205.3300             |                | 1.6360           |
| Dic        | \$       | 210.2800             | \$             | 1.6070           |
| Ene '09    | \$       | 209.5000             | \$             | 1.3190           |
| Feb        | \$       | 207.2600             | \$             | 1.2400           |
| Mar        | \$       | 206.6000             | \$             | 1.1940           |
| Abr        | \$       | 207.9200             | \$             | 1.2270           |
| May        | \$       | 208.7700             | \$             | 1.1870           |
| Jun        | \$       | 206.1400             | \$             | 1.1520           |
| Jul        | \$       | 203.8300             | \$             | 1.1670           |
| Ago        | \$       | 203.7900             | \$             | 1.2660           |
| Sep        | \$       | 204.4200             | \$             | 1.2290           |
| Oct        | \$       | 205.5200             | \$             | 1.2600           |
| Nov        | \$       | 208.5200             | \$             | 1.3660           |
| Dic        | \$       | 208.3500             | \$             | 1.4300           |
| Ene '10    | \$       | 208.5800             | \$             | 1.3840           |
| Feb        | \$       | 208.9600             | \$             | 1.4990           |
| Mar        | \$       | 210.6500             | \$<br>\$       | 1.5200           |
| Abr        | \$       | 212.0600             | э<br>\$        | 1.4970           |
| May        | \$<br>¢  | 213.1200             | \$<br>\$       | 1.4150<br>1.4190 |
| Jun<br>Jul | \$<br>\$ | 213.4600<br>214.6100 | \$<br>\$       | 1.4190           |
| Ago        |          | 214.0100<br>215.0000 | э<br>\$        | 1.4610           |
| Ago<br>Sep | \$<br>\$ | 215.0000             | э<br>\$        | 1.4610           |
| Oct        |          | 215.5900             | э<br>\$        | 1.3860           |
| Nov        | \$<br>\$ | 215.3000             | э<br>\$        | 1.4050           |
| Dic        | φ<br>\$  | 217.1400             | φ<br>\$        | 1.3660           |
| Ene '11    | φ<br>\$  | 217.1400             | φ<br>\$        | 1.4420           |
| Feb        | \$       | 218.3500             | φ<br>\$        | 1.4690           |
| Mar        | \$       | 220.6000             | \$             | 1.5040           |
| Abr        | \$       | 222.5400             | \$             | 1.4840           |
| May        | \$       | 223.9200             | \$             | 1.5740           |
| Jun        | \$       | 224.7300             | \$             | 1.6070           |
| Jul        | \$       | 223.9900             |                | 1.6320           |
| Ago        | \$       | 224.6600             | \$<br>\$<br>\$ | 1.5960           |
| Sep        | \$       | 225.1500             | \$             | 1.6310           |
| Oct        | \$       | 227.7200             | \$             | 1.6280           |
| Nov        | \$       | 231.4100             | \$             | 1.6610           |
| Dic        | \$       | 234.6000             | \$             | 1.7190           |
|            | 1.00     |                      |                |                  |

|                   |          | \$/kW                | \$/kWh                               |
|-------------------|----------|----------------------|--------------------------------------|
| 5                 |          | 000.0400             | <b>A</b>                             |
| Ene '12<br>Feb    | \$       | 236.0100<br>237.0200 | \$ 1.7340<br>\$ 1.7380               |
| Mar               | \$<br>\$ | 237.0200             | \$ 1.7380<br>\$ 1.6550               |
| Abr               | \$       | 236.8500             | \$ 1.6310                            |
| May               | \$       | 237.4900             | \$ 1.6440                            |
| Jun               | \$       | 237.8900             | \$ 1.6440                            |
| Jul               | \$       | 238.9100             | \$ 1.6880                            |
| Ago               | \$       | 240.1500             | \$ 1.6930                            |
| Sep               | \$       | 237.6000             | \$ 1.6340                            |
| Oct               | \$       | 236.6500             | \$ 1.6000                            |
| Nov               | \$       | 236.5100             | \$ 1.6660                            |
| Dic               | \$       | 236.4200             | \$ 1.6660<br>\$ 1.6950<br>\$ 1.7000  |
| Ene '13           |          | 237.8900             |                                      |
| Feb               | \$       | 237.1500             | \$ 1.6440                            |
| Mar               | \$       | 236.3900             | \$ 1.6290                            |
| Abr               | \$       | 236.5300             | \$ 1.6560                            |
| May               | \$       | 235.8700             | \$ 1.7430                            |
| Jun               | \$       | 233.8200             | \$ 1.7210                            |
| Jul               | \$       | 233.1900             | \$ 1.6880                            |
| Ago               | \$       | 235.6200             | \$ <u>1.6940</u><br>\$ <u>1.6680</u> |
| Sep               | \$<br>\$ | 234.6300<br>234.3500 |                                      |
| Oct<br>Nov        | \$       | 234.3500             | \$ <u>1.7410</u><br>\$1.7650         |
| Dic               |          | 235.9700             | \$ 1.7850<br>\$ 1.7850               |
| Ene '14           | \$<br>\$ | 235.4000             | \$ 1.7990                            |
| Feb               | \$       | 235.2400             | \$ 1.8300                            |
|                   |          | 235.1500             |                                      |
| <u>Mar</u><br>Abr | \$       | 237.0900             | \$    1.8380<br>\$    1.7790         |
| Abr<br>May        | \$       | 239.8800             | \$ 1.7450                            |
| Jun               | \$       | 238.7000             | \$ 1.7550                            |
| Jul               |          | 238.5300             | \$ 1.7720                            |
| Ago               | \$<br>\$ | 239.0100             | \$ 1.8060                            |
| Sep               | \$       | 239.7500             | \$ 1.7790                            |
| Oct               | \$       | 240.3000             | \$ 1.7330                            |
| Nov               | \$       | 241.0000             | \$ 1.7180                            |
| Dic               | \$       | 242.0100             | \$ 1.6990                            |
| Ene'15            | \$       | 241.8400             | \$ 1.6240                            |
| Feb               | \$       | 245.4200             | \$ 1.5690                            |
| Mar               | \$       | 246.5700             | \$ 1.4870                            |
| Abr               | \$       | 247.6800             | \$ 1.4160                            |
| Мау               | \$       | 249.2400             | \$ 1.3950                            |
| Jun               | \$       | 250.1100             | \$ 1.3640                            |
| Jul               | \$       | 250.9100             | \$ 1.3560                            |
| Ago               | \$       | 252.1100             | \$ 1.3660                            |
| Sep               | \$       | 254.3500             | \$ 1.4520                            |
| Oct               | \$       | 257.6300             | \$ 1.4050                            |
| Nov               | \$       | 258.6900             | \$ 1.3400                            |
| Dic               | \$       | 258.6600             | \$ 1.2420                            |
| Ene ´16           | \$       | 258.4500             | \$ 1.2750                            |
| Feb               | \$       | 259.8200             | \$ 1.3510                            |
| Mar               | \$       | 264.0800             | \$ 1.2960                            |
| Abr               | \$       | 267.6700             | \$ 1.3870                            |
| Мау               | \$       | 266.2200             | \$ 1.2640                            |
| Jun               | \$       | 266.3800             | \$ 1.3060                            |
| Jul               | \$       | 270.2200             | \$ 1.4270                            |
| Ago               | \$       | 275.2700             | \$ 1.4720                            |
| Sep               | \$       | 277.3100             | \$ 1.5770                            |
| Oct               | \$       | 278.5300             | \$ 1.5740                            |
| Nov               | \$       | 281.8400             | \$ 1.6540                            |
| Dic               | \$       | 282.4300             | \$ 1.6930                            |
| Ene'17            | \$       | 286.9200             | \$ 1.7520                            |
| Feb               | \$       | 290.9400             | \$ 1.8540<br>• 2.0700                |
| Mar               | \$       | 299.7600             | \$ 2.0790<br>\$ 2.0140               |
| Abr               | \$       | 301.5600<br>299.4200 | \$    2.0140<br>\$    1.8480         |
| May               | \$       | 299.4200             | \$    1.8480<br>\$    1.8540         |
| Jun<br>Jul        | \$       | 296.0400             | \$ 1.8540<br>\$ 1.8460               |
|                   | <br>\$   | 296.4800             |                                      |
| Ago               | ļΨ       | 293.9000             | ψ 1.6020                             |