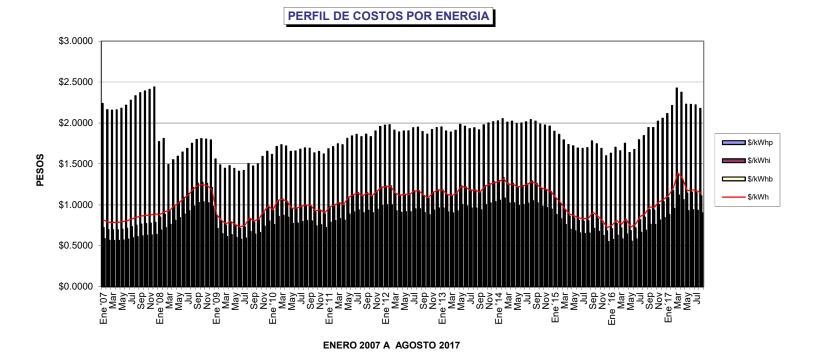

# TARIFA 2

|            | \$/kW                    | \$/kWh                 | \$/kWh                 | \$/kWh                 | \$/prom                |
|------------|--------------------------|------------------------|------------------------|------------------------|------------------------|
|            | cargo fijo               | 0-50 kWh               | 50-100 kWh             | 101 >                  | ALC: NOTE OF A         |
| Ene '07    | \$ 44.2000               | \$ 1.7240              | \$ 2.0820              | \$ 2.2960              | \$ 2.0631              |
| Feb        | \$ 42.9400               | \$ 1.6750              | \$ 2.0230              | \$ 2.2310              | \$ 2.0046              |
| Mar        | \$ 42.7000               | \$ 1.6650              | \$ 2.0110              | \$ 2.0180              | \$ 1.9168              |
| Abr        | \$ 42.7400               | \$ 1.6660              | \$ 2.0130              | \$ 2.2200              | \$ 1.9945              |
| May        | \$ 43.1600               | \$ 1.6820              | \$ 2.0330              | \$ 2.2420              | \$ 2.0141              |
| Jun        | \$ 43.7300               | \$ 1.7040              | \$ 2.0600              | \$ 2.2710              | \$ 2.0405              |
| Jul        | \$ 44.7600               | \$ 1.7440              | \$ 2.1080              | \$ 2.3240              | \$ 2.0882              |
| Ago        | \$ 45.7000               | \$ 1.7810              | \$ 2.1520              | \$ 2.3730              | \$ 2.1321              |
| Sep        | \$ 46.4000               | \$ 1.8080              | \$ 2.1850              | \$ 2.4090              | \$ 2.1646              |
| Oct        | \$ 46.7500               | \$ 1.8220              | \$ 2.2020              | \$ 2.4270              | \$ 2.1811              |
| Nov        | \$ 47.0600               | \$ 1.8340              | \$ 2.2170              | \$ 2.4430              | \$ 2.1956              |
| Dic        | \$ 47.5400               | \$ 1.8530              | \$ 2.2400              | \$ 2.4680              | \$ 2.2183              |
| Ene '08    | \$ 45.2500               | \$ 1.8120              | \$ 2.1900              | \$ 2.4140              | \$ 2.1693              |
| Feb        | \$ 45.3000               | \$ 1.8420              | \$ 2.2260              | \$ 2.4530              | \$ 2.2047              |
| Mar        | \$ 41.2000               | \$ 1.7010              | \$ 2.0550              | \$ 2.2650              | \$ 2.0357              |
| Abr        | \$ 41.8700               | \$ 1.7590              | \$ 2.1250              | \$ 2.3420              | \$ 2.1050              |
| May        | \$ 42.5800               | \$ 1.8010              | \$ 2.1760              | \$ 2.3980              | \$ 2.1554              |
| Jun        | \$ 43.2000               | \$ 1.8530              | \$ 2.2380              | \$ 2.4670              | \$ 2.2172              |
| Jul        | \$ 43.8400               | \$ 1.8990              | \$ 2.2940              | \$ 2.5280              | \$ 2.2723              |
| Ago        | \$ 44.3400               | \$ 1.9550              | \$ 2.3620              | \$ 2.6030              | \$ 2.3396              |
| Sep        | \$ 45.0200               | \$ 2.0050              | \$ 2.4220              | \$ 2.6690              | \$ 2.3991              |
| Oct        | \$ 45.0800               | \$ 2.0120              | \$ 2.4300              | \$ 2.6780              | \$ 2.4072              |
| Nov        | \$ 45.2300               | \$ 2.0090              | \$ 2.4270              | \$ 2.6740              | \$ 2.4038              |
| Dic        | \$ 46.3200               | \$ 2.0120              | \$ 2.4300              | \$ 2.6770              | \$ 2.4058              |
| Ene '09    | \$ 46.1500               | \$ 1.8120              | \$ 2.1880              | \$ 2.4100              | \$ 2.1671              |
| Feb        | \$ 45.6600               | \$ 1.7440              | \$ 2.1060              | \$ 2.3190              | \$ 2.0856              |
| Mar        | \$ 45.5100               | \$ 1.7060              | \$ 2.0600              | \$ 2.2680              | \$ 2.0000<br>\$ 2.0000 |
| Abr        | \$ 45.8000               | \$ 1.7370              | \$ 2.0970              | \$ 2.3090              | \$ 2.0333<br>\$ 2.0768 |
| May        | \$ 45.9900               | \$ 1.7090              | \$ 2.0640              | \$ 2.2720              | \$ 2.0436              |
| Jun        | \$ 45.4100               | \$ 1.6720              | \$ 2.0190              | \$ 2.2230              | \$ 1.9994              |
| Jul        | \$ 44.9000               | \$ 1.6750              | \$ 2.0230              | \$ 2.2270              | \$ 2.0031              |
| Ago        | \$ 44.8900               | \$ 1.7530              | \$ 2.1170              | \$ 2.3300              | \$ 2.0960              |
|            | \$ 45.0300               | \$ 1.7280              | \$ 2.0860              | \$ 2.2960              | \$ 2.0656              |
| Sep        |                          |                        |                        |                        |                        |
| Oct        | L                        | \$ 1.7560<br>\$ 1.8400 | \$ 2.1200<br>\$ 2.2220 | \$ 2.3330<br>\$ 2.4450 | \$ 2.0990<br>\$ 2.1998 |
| Nov        |                          | \$ 1.8940<br>\$ 1.8940 |                        |                        | \$ 2.1996<br>\$ 2.2647 |
| DIC        |                          |                        |                        |                        |                        |
| Ene '10    | \$ 45.9400               | \$ 1.8610<br>\$ 1.9470 | \$ 2.2480<br>\$ 2.3520 | \$ 2.4730<br>\$ 2.5870 | \$ 2.2251<br>\$ 2.3279 |
| Feb        | \$ 46.0200               |                        |                        |                        |                        |
| Mar<br>Abr | \$ 46.3900<br>\$ 46.7000 | \$ 1.9690<br>\$ 1.9590 | \$ 2.3790<br>\$ 2.3660 |                        | \$ 2.3543<br>\$ 2.3417 |
| Abr        | \$ 46.7000<br>\$ 46.0300 | \$ 1.9590<br>\$ 1.0050 | \$ 2.3660<br>\$ 2.3000 |                        | \$ 2.3417<br>\$ 2.2769 |
| May        | \$ 46.9300<br>\$ 47.0100 | \$ 1.9050<br>\$ 1.0000 | \$ 2.3000<br>\$ 2.3050 |                        | \$ 2.2768<br>\$ 2.2910 |
| Jun        | \$ 47.0100<br>\$ 47.2600 | L                      | L                      | \$ 2.5360<br>\$ 2.5670 |                        |
| Jul        | \$ 47.2600               |                        | \$ 2.3330<br>\$ 2.3500 | \$ 2.5670<br>\$ 2.5850 | \$ 2.3096<br>\$ 2.3262 |
| Ago        | \$ 47.3500<br>\$ 47.4400 | \$ 1.9460<br>\$ 1.0440 |                        |                        |                        |
| Sep        | \$ 47.4400               | \$ 1.9440              |                        |                        | \$ 2.3238              |
| Oct        | \$ 47.4600               | \$ 1.8940              |                        |                        | \$ 2.2636              |
| Nov        | \$ 47.6500               |                        |                        |                        | \$ 2.2842              |
| Dic        | \$ 47.8300               |                        |                        |                        |                        |
| Ene '11    | \$ 47.8200               |                        |                        | \$ 2.5800<br>\$ 2.6140 | \$ 2.3218              |
| Feb        | \$ 48.1000               | \$ 1.9670              |                        | \$ 2.6140              | \$ 2.3523              |
| Mar        | \$ 48.6000               | \$ 2.0010              | \$ 2.4190              | \$ 2.6600              | \$ 2.3935              |
| Abr        | \$ 49.0300               | \$ 1.9950              | \$ 2.4120              | \$ 2.6520              | \$ 2.3864              |
| May        | \$ 49.3300               |                        | \$ 2.4990              | \$ 2.7480              | \$ 2.4727              |
| Jun        | \$ 49.5100               | \$ 2.0940              | \$ 2.5320              | \$ 2.7840              | \$ 2.5051              |
| Jul        | \$ 49.3500               | \$ 2.1090              | \$ 2.5500              | \$ 2.8040              | \$ 2.5230              |
| Ago        | \$ 49.5000               | \$ 2.0860              | \$ 2.5230              | \$ 2.7440              | \$ 2.4846              |
| Sep        | \$ 49.6100               | \$ 2.1130              | \$ 2.5560              | \$ 2.8100              | \$ 2.5285              |
| Oct        | \$ 50.1800               | \$ 2.1220              | \$ 2.5670              | \$ 2.8220              | \$ 2.5393              |
| Nov        | \$ 50.9900               | \$ 2.1610              | \$ 2.6140              | \$ 2.8740              | \$ 2.5860              |
| Dic        | \$ 51.6900               | \$ 2.2160              | \$ 2.6800              | \$ 2.9470              | \$ 2.6515              |

# TARIFA 2

|         | \$/kW                    | \$/kWh                 | \$/kWh                 | \$/kWh                 | \$/prom                |
|---------|--------------------------|------------------------|------------------------|------------------------|------------------------|
|         | cargo fijo               | 0-50 kWh               | 50-100 kWh             | 101 >                  |                        |
| Ene '12 | \$ 52.0000               | \$ 2.2320              | \$ 2.7000              | \$ 2.9690              | \$ 2.6712              |
| Feb     | \$ 52.0000               | \$ 2.2320              | \$ 2.7000              | \$ 2.9690              | \$ 2.6712              |
| Mar     | \$ 52.3900               | \$ 2.1840              | \$ 2.6420              | \$ 2.9060              | \$ 2.6141              |
| Abr     | \$ 52.1900               | \$ 2.1630              | \$ 2.6160              | \$ 2.8780              | \$ 2.5887              |
| Мау     | \$ 52.3300               | \$ 2.1750              | \$ 2.6300              | \$ 2.8940              | \$ 2.6029              |
| Jun     | \$ 52.4200               | \$ 2.1770              | \$ 2.6320              | \$ 2.8970              | \$ 2.6053              |
| Jul     | \$ 52.6500               | \$ 2.2130              | \$ 2.6750              | \$ 2.9450              | \$ 2.6482              |
| Ago     | \$ 52.9200               | \$ 2.2220              | \$ 2.6860              | \$ 2.9570              | \$ 2.6591              |
| Sep     | \$ 52.3600               | \$ 2.1690              | \$ 2.6220              | \$ 2.8860              | \$ 2.5955              |
| Oct     | \$ 52.1500               |                        | \$ 2.5880              | \$ 2.8480              | \$ 2.5616              |
| Nov     | \$ 52.1200               |                        | \$ 2.6460              | \$ 2.9120              | \$ 2.6191              |
| Dic     | \$ 52.1000               | \$ 2.2100              | \$ 2.6710              | \$ 2.9400              | \$ 2.6441              |
| Ene '13 | \$ 52.4200               | \$ 2.2200              | \$ 2.6820              | \$ 2.9530              | \$ 2.6556              |
| Feb     | \$ 52.2600               | \$ 2.1770              | \$ 2.6300              | \$ 2.8950              | \$ 2.6039              |
| Mar     | \$ 52.0900               |                        | \$ 2.6130              | \$ 2.8760              | \$ 2.5869              |
| Abr     | \$ 52.1200               | \$ 2.1830              | \$ 2.6370              | \$ 2.9030              | \$ 2.6110              |
| May     | \$ 51.9700               |                        | \$ 2.7100              | \$ 2.9830              | \$ 2.6830              |
| Jun     | \$ 51.5200               |                        | \$ 2.6810              | \$ 2.9510              | \$ 2.6542              |
| Jul     | \$ 51.3800               | \$ 2.1930              | \$ 2.6490              | \$ 2.9160              | \$ 2.6228              |
| Ago     | \$ 51.9100               | \$ 2.2080              | \$ 2.6670              | \$ 2.9360              | \$ 2.6407              |
| Sep     | \$ 51.6900               |                        | \$ 2.6390              | \$ 2.9050              | \$ 2.6130              |
| Oct     | \$ 51.6300<br>\$ 51.6300 | \$ 2.2360              | \$ 2.7000              | \$ 2.9730              | \$ 2.6738              |
| Nov     | \$ 51.9900               | \$ 2.2600              | \$ 2.7290              | \$ 3.0050              | \$ 2.7026              |
| Dic     | \$ 51.8700               | \$ 2.2720              | \$ 2.7430              | \$ 3.0200              | \$ 2.7164              |
| Ene '14 | \$ 51.8300               |                        | \$ 2.7430<br>\$ 2.7540 | \$ 3.0200<br>\$ 3.0320 | \$ 2.7104<br>\$ 2.7272 |
| Feb     | \$ 51.8100               | \$ 2.3020              | \$ 2.7800              | \$ 3.0610              | \$ 2.7529              |
| Mar     | \$ 52.3700               |                        |                        |                        |                        |
|         |                          | \$ 2.3190<br>\$ 2.2870 | \$ 2.8000<br>\$ 2.7610 | \$ 3.0830<br>\$ 3.0400 | \$ 2.7729<br>\$ 2.7343 |
| Abr     | \$ 52.7800<br>\$ 52.8500 |                        | \$ 2.7340              | \$ 3.0400<br>\$ 3.0100 | \$ 2.7343<br>\$ 2.7076 |
| May     | \$ 52.5900               | \$ 2.2670              | \$ 2.7340              | \$ 3.0130              | \$ 2.7070              |
| Jun     |                          |                        |                        |                        |                        |
| Jul     |                          | \$ 2.2780              | \$ 2.7500<br>\$ 2.7810 | \$ 3.0280              | \$ 2.7235<br>\$ 2.7546 |
| Ago     | \$ 52.6600<br>\$ 52.8200 | \$ 2.3040<br>\$ 2.2880 |                        | \$ 3.0630              |                        |
| Sep     |                          |                        | \$ 2.7620              | \$ 3.0420              | \$ 2.7357              |
| Oct     | \$ 52.9400               |                        | \$ 2.7260              | \$ 3.0020              | \$ 2.6998              |
| Nov     | \$ 53.0900               | \$ 2.2500              | \$ 2.7170              | \$ 2.9920              | \$ 2.6907              |
| Dic     | \$ 53.3100               | \$ 2.2410              | \$ 2.7060              | \$ 2.9800              | \$ 2.6799              |
| Ene'15  | \$ 53.2700               | \$ 2.1860              | \$ 2.6400              | \$ 2.9070              | \$ 2.6143              |
| Feb     | \$ 54.0600               | \$ 2.1600              | \$ 2.6090              | \$ 2.8730              | \$ 2.5836              |
| Mar     | \$ 54.3100               | \$ 2.1030              | \$ 2.5400              | \$ 2.7970              | \$ 2.5153              |
| Abr     | \$ 54.5500               |                        | \$ 2.4790              | \$ 2.7300              | \$ 2.4551              |
| Мау     | \$ 54.8900               |                        | \$ 2.4660              | \$ 2.7160              | \$ 2.4423              |
| Jun     | \$ 55.0800               |                        |                        | \$ 2.6880              |                        |
| Jul     | \$ 55.2600               |                        | \$ 2.4350              | \$ 2.6830              | \$ 2.4122              |
| Ago     | \$ 55.5300               |                        |                        | \$ 2.7000              |                        |
| Sep     | \$ 56.0200               |                        |                        |                        | \$ 2.5213              |
| Oct     | \$ 56.7400               |                        |                        | \$ 2.7710              | \$ 2.4916              |
| Nov     | \$ 56.9700               |                        | \$ 2.4560              | \$ 2.7060              | \$ 2.4331              |
| Dic     | \$ 56.9600               |                        |                        |                        |                        |
| Ene ´16 | \$ 56.9100               |                        | *                      | \$ 2.6340              |                        |
| Feb     | \$ 57.2100               |                        | \$ 2.4740              | \$ 2.7270<br>\$ 2.6870 | \$ 2.4517              |
| Mar     |                          | \$ 2.0210              | \$ 2.4370              |                        | \$ 2.4155              |
| Abr     | \$ 58.1500<br>\$ 58.9400 | \$ 2.1110              | \$ 2.5460              | \$ 2.8070              | \$ 2.5234              |
| Мау     | \$ 58.6200               |                        |                        | \$ 2.6640              |                        |
| Jun     | \$ 58.6600               | \$ 2.0410              | \$ 2.4610              | \$ 2.7130              | \$ 2.4392              |
| Jul     | \$ 59.5000               | \$ 2.1580              |                        | \$ 2.8680              | \$ 2.5788              |
| Ago     | \$ 60.6100               | \$ 2.2130              | \$ 2.6690              |                        |                        |
| Sep     | \$ 61.0600               |                        |                        |                        |                        |
| Oct     | \$ 61.3300               |                        |                        |                        | \$ 2.7599              |
| Nov     | \$ 62.0600               | \$ 2.3860              | \$ 2.8770              | \$ 3.1710              | \$ 2.8512              |
| Dic     | \$ 62.1900               |                        |                        |                        |                        |
| Ene'17  | \$ 63.1800               |                        |                        |                        |                        |
| Feb     | \$ 64.0600               |                        |                        | \$ 3.4250              |                        |
| Mar     |                          |                        |                        | \$ 3.6990              | \$ 2.7659              |
| Abr     | \$ 66.0000<br>\$ 66.4000 |                        |                        |                        |                        |
| May     | \$ 65.9300               |                        |                        |                        |                        |
| Jun     | \$ 65.1800               |                        | \$ 3.1360              | \$ 3.4570              | \$ 3.1082              |
| Jul     | \$ 65.2800               |                        |                        |                        |                        |
| Ago     | \$ 64.7100               |                        |                        |                        |                        |
| Agu     | 1 - 0                    |                        | 1 - 0.0110             | - 0.0020               | ÷ 0.0000               |