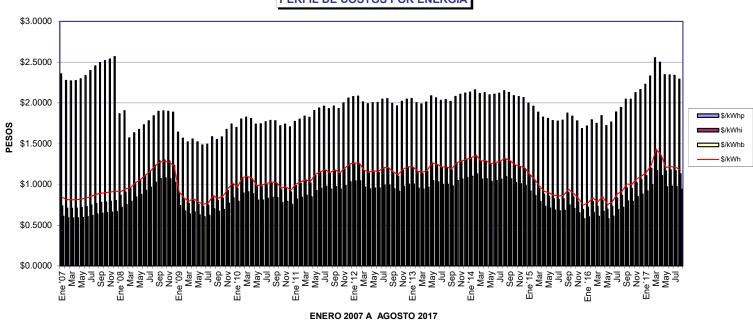

PERFIL DE COSTOS POR kWh

PESOS

|         | \$/kW      | \$/kWh   |
|---------|------------|----------|
| Ene '07 | \$98.4600  | \$0.7520 |
|         | *          |          |
| Feb     | \$95.0900  | \$0.7260 |
| Mar     | \$94.8600  | \$0.7240 |
| Abr     | \$94.9900  | \$0.7250 |
| May     | \$105.8000 | \$0.8920 |
|         |            |          |
| Jun     | \$107.6200 | \$0.9070 |
| Jul     | \$110.5400 | \$0.9320 |
| Ago     | \$113.1800 | \$0.9540 |
| Sep     | \$115.0500 | \$0.9700 |
|         | \$105.1900 |          |
| Oct     |            | \$0.8030 |
| Nov     | \$106.0100 | \$0.8090 |
| Dic     | \$107.2900 | \$0.8190 |
| Ene '08 | \$102.1200 | \$0.8230 |
| Feb     | \$102.2300 | \$0.8500 |
|         |            |          |
| Mar     | \$103.3000 | \$0.8860 |
| Abr     | \$104.9700 | \$0.9330 |
| Мау     | \$117.8100 | \$1.1740 |
| Jun     | \$119.5200 | \$1.2250 |
|         |            |          |
| Jul     | \$121.3000 | \$1.2680 |
| Ago     | \$122.6800 | \$1.3300 |
| Sep     | \$124.5600 | \$1.3780 |
| Oct     | \$113.0100 | \$1.1350 |
| Nov     | \$113.3900 | \$1.1280 |
|         | L          |          |
| Dic     | \$116.1200 | \$1.1020 |
| Ene '09 | \$115.6900 | \$0.8800 |
| Feb     | \$114.4500 | \$0.8220 |
| Mar     | \$114.0800 | \$0.7880 |
|         | \$         |          |
| Abr     | \$114.8100 | \$0.8120 |
| May     | \$127.2500 | \$0.9540 |
| Jun     | \$125.6500 | \$0.9240 |
| Jul     | \$124.2400 | \$0.9380 |
|         |            |          |
| Ago     | \$124.2200 | \$1.0280 |
| Sep     | \$124.6100 | \$0.9940 |
| Oct     | \$113.5000 | \$0.8380 |
| Nov     | \$115.1600 | \$0.9080 |
|         |            |          |
| Dic     | \$115.0700 | \$0.9640 |
| Ene '10 | \$115.2000 | \$0.9290 |
| Feb     | \$115.4100 | \$1.0160 |
| Mar     | \$116.3400 | \$1.0310 |
| Abr     | \$117.1200 | \$1.0120 |
|         |            |          |
| Мау     | \$129.9200 | \$1.1550 |
| Jun     | \$130.1300 | \$1.1590 |
| Jul     | \$130.8300 | \$1.1810 |
| Ago     | \$131.0700 | \$1.1960 |
|         |            |          |
| Sep     | \$131.3100 | \$1.1910 |
| Oct     | \$119.0200 | \$0.9260 |
| Nov     | \$119.4800 | \$0.9400 |
| Dic     | \$119.9200 | \$0.9100 |
|         |            |          |
| Ene '11 | \$119.8800 | \$0.9670 |
| Feb     | \$120.5900 | \$0.9870 |
| Mar     | \$121.8300 | \$1.0120 |
| Abr     | \$122.9000 | \$0.9960 |
| May     | \$136.5100 | \$1.2940 |
|         | •          |          |
| Jun     | \$137.0000 | \$1.3240 |
| Jun     | \$136.5500 | \$1.3480 |
| Ago     | \$136.9600 | \$1.3140 |
|         | \$137.2600 | \$1.3460 |
| Sep     | *          |          |
| Oct     | \$125.7600 | \$1.1020 |
| Nov     | \$127.8000 | \$1.1250 |
| Dic     | \$129.5600 | \$1.1670 |
|         |            |          |

|--|--|--|--|

|         | \$/kW      | \$/kWh   |
|---------|------------|----------|
| Ene '12 | \$130.3400 | \$1.1770 |
| Feb     | \$130.9000 | \$1.1790 |
| Mar     | \$131.3200 | \$1.1150 |
| Abr     | \$130.8100 | \$1.0970 |
|         |            |          |
| May     | \$144.7800 | \$1.3490 |
| Jun     | \$145.0300 | \$1.3490 |
| Jul     | \$145.6500 | \$1.3890 |
| Ago     | \$146.4100 | \$1.3930 |
|         |            |          |
| Sep     | \$144.8600 | \$1.3400 |
| Oct     | \$144.2800 | \$1.3100 |
| Nov     | \$130.6200 | \$1.1220 |
| Dic     | \$130.5700 | \$1.1440 |
| Ene '13 | \$131.3800 | \$1.1470 |
|         |            |          |
| Feb     | \$130.9700 | \$1.1050 |
| Mar     | \$130.5500 | \$1.0940 |
| Abr     | \$130.6300 | \$1.1140 |
| May     | \$143.8000 | \$1.4410 |
| Jun     | \$142.5500 | \$1.4220 |
|         |            |          |
| Jul     | \$142.1700 | \$1.3920 |
| Ago     | \$143.6500 | \$1.3960 |
| Sep     | \$143.0500 | \$1.3720 |
| Oct     | \$129.4100 | \$1.1800 |
|         | \$130.3000 |          |
| Nov     |            | \$1.1970 |
| Dic     | \$129.9900 | \$1.2130 |
| Ene '14 | \$129.9000 | \$1.2240 |
| Feb     | \$129.8500 | \$1.2480 |
| Mar     | \$131.2500 | \$1.2010 |
|         |            |          |
| Abr     | \$132.2900 | \$1.2060 |
| May     | \$146.2400 | \$1.4400 |
| Jun     | \$145.5200 | \$1.4500 |
| Jul     | \$145.4200 | \$1.4660 |
| Ago     | \$145.7100 | \$1.4970 |
|         |            |          |
| Sep     | \$146.1600 | \$1.4710 |
| Oct     | \$146.5000 | \$1.4280 |
| Nov     | \$133.0700 | \$1.1590 |
| Dic     | \$133.6300 | \$1.1440 |
| Ene'15  | \$133.5400 | \$1.0870 |
|         |            |          |
| Feb     | \$135.5200 | \$1.0440 |
| Mar     | \$136.1600 | \$0.9820 |
| Abr     | \$136.7700 | \$0.9290 |
| May     | \$151.9500 | \$1.1130 |
| Jun     | \$152.4800 | \$1.0885 |
|         |            |          |
| Jul     | \$152.9700 | \$1.0770 |
| Ago     | \$153.7000 | \$1.0850 |
| Sep     | \$155.0700 | \$1.1610 |
| Oct     | \$142.2700 | \$0.9160 |
|         | \$142.8500 |          |
| Nov     |            | \$0.8680 |
| Dic     | \$142.8400 | \$0.7960 |
| Ene´16  | \$142.7300 | \$0.8200 |
| Feb     | \$143.4900 | \$0.8750 |
| Mar     | \$145.8400 | \$0.8330 |
|         |            |          |
| Abr     | \$147.8200 | \$0.8970 |
| May     | \$162.3100 | \$0.9870 |
| Jun     | \$162.4100 | \$1.0240 |
| Jul     | \$164.7500 | \$1.1290 |
|         | \$167.8300 | \$1.1660 |
| Ago     |            |          |
| Sep     | \$169.0700 | \$1.2580 |
| Oct     | \$169.8100 | \$1.2550 |
| Nov     | \$155.6400 | \$1.0860 |
|         | \$155.9700 | \$1.1150 |
| Dic     |            |          |
| Ene´17  | \$158.4500 | \$1.1560 |
| Feb     | \$160.6700 | \$1.2300 |
| Mar     | \$165.5400 | \$1.3930 |
| Abr     | \$166.5300 | \$1.3430 |
|         | \$182.5400 |          |
| May     |            | \$1.4870 |
| Jun     | \$180.4800 | \$1.4940 |
| Jul     | \$180.7500 | \$1.4870 |
| Ago     | \$179.1800 | \$1.4480 |
| 5       |            |          |