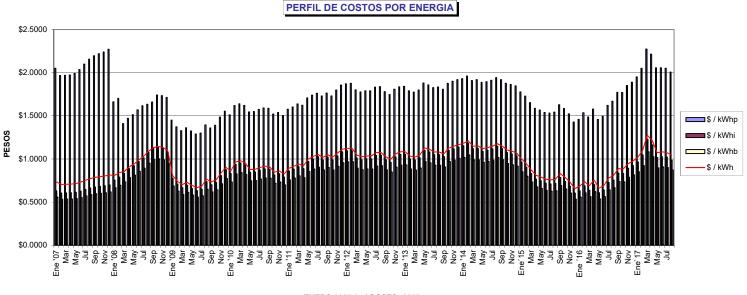

PERFIL DE COSTOS POR kWh

PESOS

|         | \$/kW      | \$/kWh   |
|---------|------------|----------|
| Ene '07 | \$98.4600  | \$0.7520 |
|         | *          |          |
| Feb     | \$95.0900  | \$0.7260 |
| Mar     | \$94.8600  | \$0.7240 |
| Abr     | \$94.9900  | \$0.7250 |
| May     | \$105.8000 | \$0.8920 |
|         |            |          |
| Jun     | \$107.6200 | \$0.9070 |
| Jul     | \$110.5400 | \$0.9320 |
| Ago     | \$113.1800 | \$0.9540 |
| Sep     | \$115.0500 | \$0.9700 |
|         | \$105.1900 |          |
| Oct     |            | \$0.8030 |
| Nov     | \$106.0100 | \$0.8090 |
| Dic     | \$107.2900 | \$0.8190 |
| Ene '08 | \$102.1200 | \$0.8230 |
| Feb     | \$102.2300 | \$0.8500 |
|         |            |          |
| Mar     | \$103.3000 | \$0.8860 |
| Abr     | \$104.9700 | \$0.9330 |
| Мау     | \$117.8100 | \$1.1740 |
| Jun     | \$119.5200 | \$1.2250 |
|         |            |          |
| Jul     | \$121.3000 | \$1.2680 |
| Ago     | \$122.6800 | \$1.3300 |
| Sep     | \$124.5600 | \$1.3780 |
| Oct     | \$113.0100 | \$1.1350 |
| Nov     | \$113.3900 | \$1.1280 |
|         | L          |          |
| Dic     | \$116.1200 | \$1.1020 |
| Ene '09 | \$115.6900 | \$0.8800 |
| Feb     | \$114.4500 | \$0.8220 |
| Mar     | \$114.0800 | \$0.7880 |
|         | \$         |          |
| Abr     | \$114.8100 | \$0.8120 |
| May     | \$127.2500 | \$0.9540 |
| Jun     | \$125.6500 | \$0.9240 |
| Jul     | \$124.2400 | \$0.9380 |
|         |            |          |
| Ago     | \$124.2200 | \$1.0280 |
| Sep     | \$124.6100 | \$0.9940 |
| Oct     | \$113.5000 | \$0.8380 |
| Nov     | \$115.1600 | \$0.9080 |
|         |            |          |
| Dic     | \$115.0700 | \$0.9640 |
| Ene '10 | \$115.2000 | \$0.9290 |
| Feb     | \$115.4100 | \$1.0160 |
| Mar     | \$116.3400 | \$1.0310 |
| Abr     | \$117.1200 | \$1.0120 |
|         |            |          |
| Мау     | \$129.9200 | \$1.1550 |
| Jun     | \$130.1300 | \$1.1590 |
| Jul     | \$130.8300 | \$1.1810 |
| Ago     | \$131.0700 | \$1.1960 |
|         |            |          |
| Sep     | \$131.3100 | \$1.1910 |
| Oct     | \$119.0200 | \$0.9260 |
| Nov     | \$119.4800 | \$0.9400 |
| Dic     | \$119.9200 | \$0.9100 |
|         |            |          |
| Ene '11 | \$119.8800 | \$0.9670 |
| Feb     | \$120.5900 | \$0.9870 |
| Mar     | \$121.8300 | \$1.0120 |
| Abr     | \$122.9000 | \$0.9960 |
| May     | \$136.5100 | \$1.2940 |
|         | •          |          |
| Jun     | \$137.0000 | \$1.3240 |
| Jun     | \$136.5500 | \$1.3480 |
| Ago     | \$136.9600 | \$1.3140 |
|         | \$137.2600 | \$1.3460 |
| Sep     | *          |          |
| Oct     | \$125.7600 | \$1.1020 |
| Nov     | \$127.8000 | \$1.1250 |
| Dic     | \$129.5600 | \$1.1670 |
|         |            |          |

|--|--|--|--|

|         | \$/kW      | \$/kWh   |
|---------|------------|----------|
| Ene '12 | \$130.3400 | \$1.1770 |
| Feb     | \$130.9000 | \$1.1790 |
| Mar     | \$131.3200 | \$1.1150 |
| Abr     | \$130.8100 | \$1.0970 |
|         |            |          |
| May     | \$144.7800 | \$1.3490 |
| Jun     | \$145.0300 | \$1.3490 |
| Jul     | \$145.6500 | \$1.3890 |
| Ago     | \$146.4100 | \$1.3930 |
|         |            |          |
| Sep     | \$144.8600 | \$1.3400 |
| Oct     | \$144.2800 | \$1.3100 |
| Nov     | \$130.6200 | \$1.1220 |
| Dic     | \$130.5700 | \$1.1440 |
| Ene '13 | \$131.3800 | \$1.1470 |
|         |            |          |
| Feb     | \$130.9700 | \$1.1050 |
| Mar     | \$130.5500 | \$1.0940 |
| Abr     | \$130.6300 | \$1.1140 |
| May     | \$143.8000 | \$1.4410 |
| Jun     | \$142.5500 | \$1.4220 |
|         |            |          |
| Jul     | \$142.1700 | \$1.3920 |
| Ago     | \$143.6500 | \$1.3960 |
| Sep     | \$143.0500 | \$1.3720 |
| Oct     | \$129.4100 | \$1.1800 |
|         | \$130.3000 |          |
| Nov     |            | \$1.1970 |
| Dic     | \$129.9900 | \$1.2130 |
| Ene '14 | \$129.9000 | \$1.2240 |
| Feb     | \$129.8500 | \$1.2480 |
| Mar     | \$131.2500 | \$1.2010 |
|         |            |          |
| Abr     | \$132.2900 | \$1.2060 |
| May     | \$146.2400 | \$1.4400 |
| Jun     | \$145.5200 | \$1.4500 |
| Jul     | \$145.4200 | \$1.4660 |
| Ago     | \$145.7100 | \$1.4970 |
|         |            |          |
| Sep     | \$146.1600 | \$1.4710 |
| Oct     | \$146.5000 | \$1.4280 |
| Nov     | \$133.0700 | \$1.1590 |
| Dic     | \$133.6300 | \$1.1440 |
| Ene'15  | \$133.5400 | \$1.0870 |
|         |            |          |
| Feb     | \$135.5200 | \$1.0440 |
| Mar     | \$136.1600 | \$0.9820 |
| Abr     | \$136.7700 | \$0.9290 |
| May     | \$151.9500 | \$1.1130 |
| Jun     | \$152.4800 | \$1.0885 |
|         |            |          |
| Jul     | \$152.9700 | \$1.0770 |
| Ago     | \$153.7000 | \$1.0850 |
| Sep     | \$155.0700 | \$1.1610 |
| Oct     | \$142.2700 | \$0.9160 |
|         | \$142.8500 |          |
| Nov     |            | \$0.8680 |
| Dic     | \$142.8400 | \$0.7960 |
| Ene´16  | \$142.7300 | \$0.8200 |
| Feb     | \$143.4900 | \$0.8750 |
| Mar     | \$145.8400 | \$0.8330 |
|         |            |          |
| Abr     | \$147.8200 | \$0.8970 |
| May     | \$162.3100 | \$0.9870 |
| Jun     | \$162.4100 | \$1.0240 |
| Jul     | \$164.7500 | \$1.1290 |
|         | \$167.8300 | \$1.1660 |
| Ago     |            |          |
| Sep     | \$169.0700 | \$1.2580 |
| Oct     | \$169.8100 | \$1.2550 |
| Nov     | \$155.6400 | \$1.0860 |
|         | \$155.9700 | \$1.1150 |
| Dic     |            |          |
| Ene´17  | \$158.4500 | \$1.1560 |
| Feb     | \$160.6700 | \$1.2300 |
| Mar     | \$165.5400 | \$1.3930 |
| Abr     | \$166.5300 | \$1.3430 |
|         | \$182.5400 |          |
| May     |            | \$1.4870 |
| Jun     | \$180.4800 | \$1.4940 |
| Jul     | \$180.7500 | \$1.4870 |
| Ago     | \$179.1800 | \$1.4480 |
| 5       |            |          |