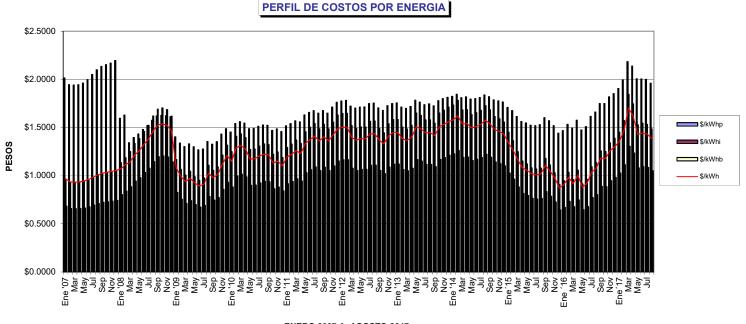

|            |                | \$/kW          | \$/kWh                                       |
|------------|----------------|----------------|----------------------------------------------|
|            | C              | cargo fijo     | <i>,</i> ,,,,,,,,,,,,,,,,,,,,,,,,,,,,,,,,,,, |
| Ene '07    | \$             | 58.61          | \$ 2.54                                      |
| Feb        | \$             | 56.95          | \$ 2.46                                      |
| Mar        | \$             | 56.63          | \$ 2.45                                      |
| Abr        | \$             | 56.68          | \$ 2.45                                      |
| May        | \$             | 57.24          | \$ 2.48                                      |
| Jun        | \$             | 57.99          | \$ 2.51                                      |
| Jul        | \$             | 59.35          | \$ 2.57                                      |
| Ago        | \$             | 60.60          | \$ 2.62                                      |
| Sep        | \$             | 61.53          | \$ 2.66                                      |
| Oct        | \$             | 61.53          | \$ 2.66                                      |
| Nov        | \$             | 61.53          | \$ 2.66                                      |
| Dic        | \$             | 61.53          | \$ 2.66                                      |
| Ene '08    | \$             | 61.65          | \$ 2.74                                      |
| Feb        | \$             | 61.72          | \$ 2.78                                      |
| Mar        | \$             | 62.37          | \$ 2.86                                      |
| Abr        | \$             | 63.38          | \$ 2.95                                      |
| Мау        | \$             | 64.46          | \$ 3.02                                      |
| Jun        | \$             | 65.39          | \$ 3.11                                      |
| Jul        | \$             | 66.36          | \$ 3.19                                      |
| Ago        | \$             | 67.12          | \$ 3.28                                      |
| Sep        | \$             | 68.15          | \$ 3.36                                      |
| Oct        | \$             | 68.24          | \$ 3.38                                      |
| Nov        | \$             | 68.47          | \$ 3.37                                      |
| Dic        | \$             | 70.12          | \$ 3.37                                      |
| Ene '09    | \$             | 69.86          | \$ 3.04                                      |
| Feb        | \$             | 69.11          | \$ 2.92                                      |
| Mar        | \$             | 68.89          | \$ 2.86                                      |
| Abr        | \$             | 69.33          | \$ 2.91                                      |
| May        | \$             | 69.61          | \$ 2.87                                      |
| Jun        | \$             | 68.73          | \$ 2.80                                      |
| Jul        | \$<br>\$       | 67.96          | \$ 2.81                                      |
| Ago        | э<br>\$        | 67.95<br>68.16 | \$2.94<br>\$2.90                             |
| Sep        | \$<br>\$       | 68.53          |                                              |
| Oct<br>Nov | \$             | 69.53          | \$ <u>2.94</u><br>\$3.09                     |
| Dic        | \$             | 69.47          | \$ <u>3.18</u>                               |
| Ene '10    | \$             | 69.55          |                                              |
| Feb        | \$             | 69.68          | \$3.12<br>\$3.27                             |
| Mar        | \$             | 70.24          | \$ 3.30                                      |
| Abr        | \$             | 70.71          |                                              |
| May        | \$             | 71.06          |                                              |
| Jun        | \$             | 71.17          |                                              |
| Jul        | \$             | 71.55          |                                              |
| Ago        | \$             | 71.68          |                                              |
| Sep        | \$             | 71.81          |                                              |
| Oct        | \$             | 71.85          |                                              |
| Nov        | \$             | 72.13          |                                              |
| Dic        | \$             | 72.40          |                                              |
| Ene '11    | \$             | 72.38          |                                              |
| Feb        | \$             | 72.81          | \$ 3.30                                      |
| Mar        | \$             | 73.56          | \$ 3.36                                      |
| Abr        | \$             | 74.21          | \$ 3.35                                      |
| May        | \$             | 74.67          | \$ 3.47                                      |
| Jun        | \$             | 74.94          | \$ 3.52                                      |
| Jul        | \$             | 74.69          | \$ 3.54                                      |
| Ago        | \$             | 74.91          | \$3.50<br>\$3.55                             |
| Sep        | \$<br>\$<br>\$ | 75.07          |                                              |
| Oct        | \$             | 75.93          |                                              |
| Nov        | \$             | 77.16          |                                              |
| Dic        | \$             | 78.22          | \$ 3.72                                      |

|            |          | \$/kW  |                                       | \$/kWh       |
|------------|----------|--------|---------------------------------------|--------------|
| Ene '12    | \$       | 78.69  | \$                                    | 3.75         |
| Feb        | \$       | 79.03  | φ<br>\$                               | 3.73         |
| Mar        | \$       | 79.28  | \$                                    | 3.67         |
| Abr        | \$       | 78.97  | \$                                    | 3.63         |
| Мау        | \$       | 79.18  | \$                                    | 3.65         |
| Jun        | \$       | 79.31  | \$                                    | 3.66         |
| Jul        | \$       | 79.65  | \$                                    | 3.72         |
| Ago        |          | 80.06  | \$                                    | 3.73         |
| Sep        | \$<br>\$ | 79.21  | \$                                    | 3.64         |
| Oct        | \$       | 78.89  | \$                                    | 3.59         |
| Nov        | \$       | 78.84  | \$                                    | 3.67         |
| Dic        | \$       | 78.81  | \$                                    | 3.71         |
| Ene '13    | \$       | 79.30  | \$                                    | 3.72         |
| Feb        | \$       | 79.05  | \$                                    | 3.65         |
| Mar        | \$       | 78.80  | \$                                    | 3.63         |
| Abr        | \$       | 78.85  | \$                                    | 3.66         |
| Мау        | \$       | 78.63  | \$                                    | 3.76         |
| Jun        | \$       | 77.95  | \$                                    | 3.72         |
| Jul        |          | 77.74  | \$                                    | 3.68         |
| Ago        | \$       | 78.55  | \$                                    | 3.70         |
| Sep        | \$       | 78.22  | \$                                    | 3.66         |
| Oct        | \$       | 78.13  | \$                                    | 3.75         |
| Nov        | \$       | 78.67  | \$                                    | 3.79         |
| Dic        | \$       | 78.48  | \$                                    | 3.81         |
| Ene '14    | \$       | 78.43  | \$                                    | 3.82         |
| Feb        | \$       | 78.40  | \$                                    | 3.86         |
| Mar        | \$       | 79.25  | \$                                    | 3.81         |
| Abr        | \$       | 79.88  | \$                                    | 3.83         |
| May        | \$       | 79.98  | \$                                    | 3.79         |
| Jun        | \$       | 79.59  | \$                                    | 3.80         |
| Jul        |          | 79.53  | \$                                    | 3.82         |
| Ago        | \$<br>\$ | 79.69  | φ<br>\$                               | 3.86         |
|            | \$       | 79.94  | φ<br>\$                               | 3.83         |
| Sep<br>Oct | \$       | 80.12  | Ψ<br>\$                               | 3.78         |
| Nov        | \$       | 80.35  | φ<br>\$                               | 3.70         |
| Dic        | \$       | 80.69  | φ<br>\$                               | 3.76         |
| Ene'15     | \$       | 80.63  | φ<br>\$                               | 3.66         |
| Feb        | \$       | 81.82  | Ψ<br>\$                               | 3.62         |
| Mar        | \$       | 82.20  | Ψ<br>\$                               | 3.53         |
|            | \$       | 82.57  | φ<br>\$                               | 3.44         |
| Abr        |          |        |                                       |              |
| May        | \$       | 83.09  | \$<br>\$                              | 3.42<br>3.39 |
| Jun        | \$       | 83.38  |                                       | 3.39         |
| Jul        |          | 83.65  |                                       |              |
| Ago        | \$       | 84.05  |                                       | 3.40         |
| Sep        |          | 84.80  | \$                                    | 3.53         |
| Oct        | \$       | 85.89  | \$                                    | 3.49         |
| Nov        | \$       | 86.24  |                                       | 3.41         |
| Dic        | \$       | 86.23  | \$                                    | 3.27         |
| Ene '16    | \$       | 86.16  | \$                                    | 3.32         |
| Feb        | \$       | 86.62  | \$                                    | 3.44         |
| Mar        |          | 88.04  | · · · · · · · · · · · · · · · · · · · | 3.39         |
| Abr        | \$       | 89.24  | \$                                    | 3.54         |
| May        | \$       | 88.76  | \$                                    | 3.36         |
| Jun        | \$       | 88.81  | \$                                    | 3.42         |
| Jul        | \$       | 90.09  |                                       | 3.61         |
| Ago        | \$       | 91.77  | \$                                    | 3.71         |
| Sep        | \$       | 92.45  | \$                                    | 3.86         |
| Oct        | \$       | 92.86  |                                       | 3.87         |
| Nov        |          | 93.97  |                                       | 3.99         |
| Dic        | \$       | 94.17  | \$                                    | 4.05         |
| Ene'17     | \$       | 95.67  | \$                                    | 4.16         |
| Feb        | \$       | 97.01  | \$                                    | 4.32         |
| Mar        | \$       | 99.95  | \$                                    | 4.66         |
| Abr        | \$       | 100.55 | \$                                    | 4.59         |
| Мау        | \$       | 99.84  | \$                                    | 4.37         |
| Jun        | \$       | 98.71  | \$                                    | 4.36         |
| Jul        | \$       | 98.86  | \$                                    | 4.35         |
| Ago        | \$       | 98.00  | \$                                    | 4.27         |