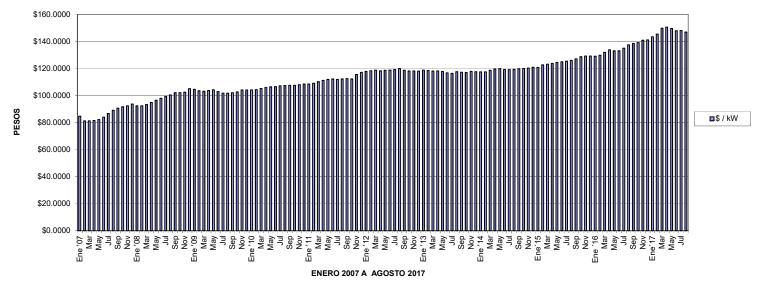

### PERFIL DE COSTOS POR CARGO FIJO

|            | 1        | \$/kW                |                | \$/kWh           |
|------------|----------|----------------------|----------------|------------------|
|            |          | φ/πτ                 |                | φ/((ντη          |
| Ene '07    | \$       | 200.6700             | \$             | 1.2640           |
| Feb        | \$       | 194.9700             | \$             | 1.2280           |
| Mar        | \$       | 193.8600             | \$             | 1.2210           |
| Abr        | \$       | 194.0300             | \$             | 1.2220           |
| Мау        | \$       | 195.9500             | \$             | 1.2340           |
| Jun        | \$       | 198.5200             | \$<br>\$       | 1.2500           |
| Jul        | \$       | 203.1900             | \$             | 1.2790           |
| Ago        | \$       | 207.4600             | \$             | 1.3060           |
| Sep        | \$       | 210.6300             | \$             | 1.3260           |
| Oct        | \$       | 212.2300             | \$             | 1.3360           |
| Nov        | \$       | 213.6300             | \$             | 1.3450           |
| Dic        | \$       | 215.8300             | \$             | 1.3590           |
| Ene '08    | \$       | 205.4300             | \$             | 1.3580           |
| Feb        | \$       | 205.6600             | \$             | 1.3970           |
| Mar        | \$       | 187.0300             | \$             | 1.3060           |
| Abr        | \$       | 190.0600             | \$             | 1.3690           |
| Мау        | \$       | 193.2900             | \$             | 1.4100           |
| Jun        | \$       | 196.0900             | \$             | 1.4670           |
| Jul        | \$       | 199.0100             | \$             | 1.5150           |
| Ago        | \$       | 201.2800             | \$             | 1.5830           |
| Sep        | \$       | 204.3600             | \$             | 1.6370           |
| Oct        | \$       | 204.6300             | \$<br>\$       | 1.6450           |
| Nov        | \$       | 205.3300             |                | 1.6360           |
| Dic        | \$       | 210.2800             | \$             | 1.6070           |
| Ene '09    | \$       | 209.5000             | \$             | 1.3190           |
| Feb        | \$       | 207.2600             | \$             | 1.2400           |
| Mar        | \$       | 206.6000             | \$             | 1.1940           |
| Abr        | \$       | 207.9200             | \$             | 1.2270           |
| May        | \$       | 208.7700             | \$             | 1.1870           |
| Jun        | \$       | 206.1400             | \$             | 1.1520           |
| Jul        | \$       | 203.8300             | \$             | 1.1670           |
| Ago        | \$       | 203.7900             | \$             | 1.2660           |
| Sep        | \$       | 204.4200             | \$             | 1.2290           |
| Oct        | \$       | 205.5200             | \$             | 1.2600           |
| Nov        | \$       | 208.5200             | \$             | 1.3660           |
| Dic        | \$       | 208.3500             | \$             | 1.4300           |
| Ene '10    | \$       | 208.5800             | \$             | 1.3840           |
| Feb        | \$       | 208.9600             | \$             | 1.4990           |
| Mar        | \$       | 210.6500             | \$<br>\$       | 1.5200           |
| Abr        | \$       | 212.0600             | э<br>\$        | 1.4970           |
| May        | \$<br>¢  | 213.1200             | \$<br>\$       | 1.4150<br>1.4190 |
| Jun<br>Jul | \$<br>\$ | 213.4600<br>214.6100 | \$<br>\$       | 1.4190           |
| Ago        |          | 214.0100<br>215.0000 | э<br>\$        | 1.4610           |
| Ago<br>Sep | \$<br>\$ | 215.0000             | э<br>\$        | 1.4610           |
| Oct        |          | 215.5900             | э<br>\$        | 1.3860           |
| Nov        | \$<br>\$ | 215.3000             | э<br>\$        | 1.4050           |
| Dic        | φ<br>\$  | 217.1400             | φ<br>\$        | 1.3660           |
| Ene '11    | φ<br>\$  | 217.1400             | φ<br>\$        | 1.4420           |
| Feb        | \$       | 218.3500             | φ<br>\$        | 1.4690           |
| Mar        | \$       | 220.6000             | \$             | 1.5040           |
| Abr        | \$       | 222.5400             | \$             | 1.4840           |
| May        | \$       | 223.9200             | \$             | 1.5740           |
| Jun        | \$       | 224.7300             | \$             | 1.6070           |
| Jul        | \$       | 223.9900             |                | 1.6320           |
| Ago        | \$       | 224.6600             | \$<br>\$<br>\$ | 1.5960           |
| Sep        | \$       | 225.1500             | \$             | 1.6310           |
| Oct        | \$       | 227.7200             | \$             | 1.6280           |
| Nov        | \$       | 231.4100             | \$             | 1.6610           |
| Dic        | \$       | 234.6000             | \$             | 1.7190           |
|            | 1.00     |                      |                |                  |

|                   |          | \$/kW                | \$/kWh                               |
|-------------------|----------|----------------------|--------------------------------------|
| 5                 |          | 000.0400             | <b>A</b>                             |
| Ene '12<br>Feb    | \$       | 236.0100<br>237.0200 | \$ 1.7340<br>\$ 1.7380               |
| Mar               | \$<br>\$ | 237.0200             | \$ 1.7380<br>\$ 1.6550               |
| Abr               | \$       | 236.8500             | \$ 1.6310                            |
| May               | \$       | 237.4900             | \$ 1.6440                            |
| Jun               | \$       | 237.8900             | \$ 1.6440                            |
| Jul               | \$       | 238.9100             | \$ 1.6880                            |
| Ago               | \$       | 240.1500             | \$ 1.6930                            |
| Sep               | \$       | 237.6000             | \$ 1.6340                            |
| Oct               | \$       | 236.6500             | \$ 1.6000                            |
| Nov               | \$       | 236.5100             | \$ 1.6660                            |
| Dic               | \$       | 236.4200             | \$ 1.6660<br>\$ 1.6950<br>\$ 1.7000  |
| Ene '13           |          | 237.8900             |                                      |
| Feb               | \$       | 237.1500             | \$ 1.6440                            |
| Mar               | \$       | 236.3900             | \$ 1.6290                            |
| Abr               | \$       | 236.5300             | \$ 1.6560                            |
| May               | \$       | 235.8700             | \$ 1.7430                            |
| Jun               | \$       | 233.8200             | \$ 1.7210                            |
| Jul               | \$       | 233.1900             | \$ 1.6880                            |
| Ago               | \$       | 235.6200             | \$ <u>1.6940</u><br>\$ <u>1.6680</u> |
| Sep               | \$<br>\$ | 234.6300<br>234.3500 |                                      |
| Oct<br>Nov        | \$       | 234.3500             | \$ <u>1.7410</u><br>\$1.7650         |
| Dic               |          | 235.9700             | \$ 1.7850<br>\$ 1.7850               |
| Ene '14           | \$<br>\$ | 235.4000             | \$ 1.7990                            |
| Feb               | \$       | 235.2400             | \$ 1.8300                            |
|                   |          | 235.1500             |                                      |
| <u>Mar</u><br>Abr | \$       | 237.0900             | \$    1.8380<br>\$    1.7790         |
| Abr<br>May        | \$       | 239.8800             | \$ 1.7450                            |
| Jun               | \$       | 238.7000             | \$ 1.7550                            |
| Jul               |          | 238.5300             | \$ 1.7720                            |
| Ago               | \$<br>\$ | 239.0100             | \$ 1.8060                            |
| Sep               | \$       | 239.7500             | \$ 1.7790                            |
| Oct               | \$       | 240.3000             | \$ 1.7330                            |
| Nov               | \$       | 241.0000             | \$ 1.7180                            |
| Dic               | \$       | 242.0100             | \$ 1.6990                            |
| Ene'15            | \$       | 241.8400             | \$ 1.6240                            |
| Feb               | \$       | 245.4200             | \$ 1.5690                            |
| Mar               | \$       | 246.5700             | \$ 1.4870                            |
| Abr               | \$       | 247.6800             | \$ 1.4160                            |
| Мау               | \$       | 249.2400             | \$ 1.3950                            |
| Jun               | \$       | 250.1100             | \$ 1.3640                            |
| Jul               | \$       | 250.9100             | \$ 1.3560                            |
| Ago               | \$       | 252.1100             | \$ 1.3660                            |
| Sep               | \$       | 254.3500             | \$ 1.4520                            |
| Oct               | \$       | 257.6300             | \$ 1.4050                            |
| Nov               | \$       | 258.6900             | \$ 1.3400                            |
| Dic               | \$       | 258.6600             | \$ 1.2420                            |
| Ene ´16           | \$       | 258.4500             | \$ 1.2750                            |
| Feb               | \$       | 259.8200             | \$ 1.3510                            |
| Mar               | \$       | 264.0800             | \$ 1.2960                            |
| Abr               | \$       | 267.6700             | \$ 1.3870                            |
| Мау               | \$       | 266.2200             | \$ 1.2640                            |
| Jun               | \$       | 266.3800             | \$ 1.3060                            |
| Jul               | \$       | 270.2200             | \$ 1.4270                            |
| Ago               | \$       | 275.2700             | \$ 1.4720                            |
| Sep               | \$       | 277.3100             | \$ 1.5770                            |
| Oct               | \$       | 278.5300             | \$ 1.5740                            |
| Nov               | \$       | 281.8400             | \$ 1.6540                            |
| Dic               | \$       | 282.4300             | \$ 1.6930                            |
| Ene'17            | \$       | 286.9200             | \$ 1.7520                            |
| Feb               | \$       | 290.9400             | \$ 1.8540<br>• 2.0700                |
| Mar               | \$       | 299.7600             | \$ 2.0790<br>\$ 2.0140               |
| Abr               | \$       | 301.5600<br>299.4200 | \$    2.0140<br>\$    1.8480         |
| May               | \$       | 299.4200             | \$    1.8480<br>\$    1.8540         |
| Jun<br>Jul        | \$       | 296.0400             | \$ 1.8540<br>\$ 1.8460               |
|                   | <br>\$   | 296.4800             |                                      |
| Ago               | ļΨ       | 293.9000             | ψ 1.6020                             |