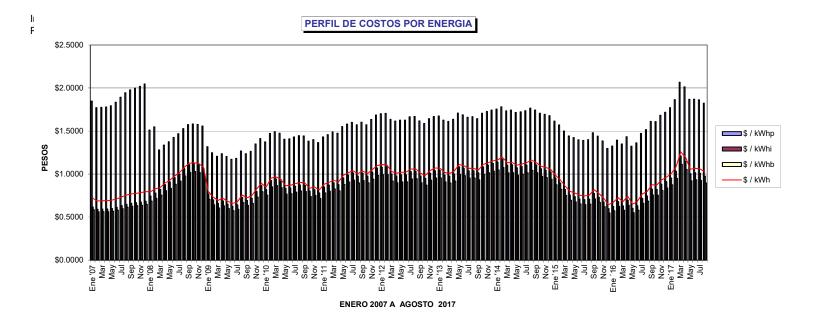

# TARIFA 2

|            | \$/kW                    | \$/kWh                 | \$/kWh                 | \$/kWh                 | \$/prom                |
|------------|--------------------------|------------------------|------------------------|------------------------|------------------------|
|            | cargo fijo               | 0-50 kWh               | 50-100 kWh             | 101 >                  | ALC: NOTE OF A         |
| Ene '07    | \$ 44.2000               | \$ 1.7240              | \$ 2.0820              | \$ 2.2960              | \$ 2.0631              |
| Feb        | \$ 42.9400               | \$ 1.6750              | \$ 2.0230              | \$ 2.2310              | \$ 2.0046              |
| Mar        | \$ 42.7000               | \$ 1.6650              | \$ 2.0110              | \$ 2.0180              | \$ 1.9168              |
| Abr        | \$ 42.7400               | \$ 1.6660              | \$ 2.0130              | \$ 2.2200              | \$ 1.9945              |
| May        | \$ 43.1600               | \$ 1.6820              | \$ 2.0330              | \$ 2.2420              | \$ 2.0141              |
| Jun        | \$ 43.7300               | \$ 1.7040              | \$ 2.0600              | \$ 2.2710              | \$ 2.0405              |
| Jul        | \$ 44.7600               | \$ 1.7440              | \$ 2.1080              | \$ 2.3240              | \$ 2.0882              |
| Ago        | \$ 45.7000               | \$ 1.7810              | \$ 2.1520              | \$ 2.3730              | \$ 2.1321              |
| Sep        | \$ 46.4000               | \$ 1.8080              | \$ 2.1850              | \$ 2.4090              | \$ 2.1646              |
| Oct        | \$ 46.7500               | \$ 1.8220              | \$ 2.2020              | \$ 2.4270              | \$ 2.1811              |
| Nov        | \$ 47.0600               | \$ 1.8340              | \$ 2.2170              | \$ 2.4430              | \$ 2.1956              |
| Dic        | \$ 47.5400               | \$ 1.8530              | \$ 2.2400              | \$ 2.4680              | \$ 2.2183              |
| Ene '08    | \$ 45.2500               | \$ 1.8120              | \$ 2.1900              | \$ 2.4140              | \$ 2.1693              |
| Feb        | \$ 45.3000               | \$ 1.8420              | \$ 2.2260              | \$ 2.4530              | \$ 2.2047              |
| Mar        | \$ 41.2000               | \$ 1.7010              | \$ 2.0550              | \$ 2.2650              | \$ 2.0357              |
| Abr        | \$ 41.8700               | \$ 1.7590              | \$ 2.1250              | \$ 2.3420              | \$ 2.1050              |
| May        | \$ 42.5800               | \$ 1.8010              | \$ 2.1760              | \$ 2.3980              | \$ 2.1554              |
| Jun        | \$ 43.2000               | \$ 1.8530              | \$ 2.2380              | \$ 2.4670              | \$ 2.2172              |
| Jul        | \$ 43.8400               | \$ 1.8990              | \$ 2.2940              | \$ 2.5280              | \$ 2.2723              |
| Ago        | \$ 44.3400               | \$ 1.9550              | \$ 2.3620              | \$ 2.6030              | \$ 2.3396              |
| Sep        | \$ 45.0200               | \$ 2.0050              | \$ 2.4220              | \$ 2.6690              | \$ 2.3991              |
| Oct        | \$ 45.0800               | \$ 2.0120              | \$ 2.4300              | \$ 2.6780              | \$ 2.4072              |
| Nov        | \$ 45.2300               | \$ 2.0090              | \$ 2.4270              | \$ 2.6740              | \$ 2.4038              |
| Dic        | \$ 46.3200               | \$ 2.0120              | \$ 2.4300              | \$ 2.6770              | \$ 2.4058              |
| Ene '09    | \$ 46.1500               | \$ 1.8120              | \$ 2.1880              | \$ 2.4100              | \$ 2.1671              |
| Feb        | \$ 45.6600               | \$ 1.7440              | \$ 2.1060              | \$ 2.3190              | \$ 2.0856              |
| Mar        | \$ 45.5100               | \$ 1.7060              | \$ 2.0600              | \$ 2.2680              | \$ 2.0000<br>\$ 2.0000 |
| Abr        | \$ 45.8000               | \$ 1.7370              | \$ 2.0970              | \$ 2.3090              | \$ 2.0333<br>\$ 2.0768 |
| May        | \$ 45.9900               | \$ 1.7090              | \$ 2.0640              | \$ 2.2720              | \$ 2.0436              |
| Jun        | \$ 45.4100               | \$ 1.6720              | \$ 2.0190              | \$ 2.2230              | \$ 1.9994              |
| Jul        | \$ 44.9000               | \$ 1.6750              | \$ 2.0230              | \$ 2.2270              | \$ 2.0031              |
| Ago        | \$ 44.8900               | \$ 1.7530              | \$ 2.1170              | \$ 2.3300              | \$ 2.0960              |
|            | \$ 45.0300               | \$ 1.7280              | \$ 2.0860              | \$ 2.2960              | \$ 2.0656              |
| Sep        |                          |                        |                        |                        |                        |
| Oct        | L                        | \$ 1.7560<br>\$ 1.8400 | \$ 2.1200<br>\$ 2.2220 | \$ 2.3330<br>\$ 2.4450 | \$ 2.0990<br>\$ 2.1998 |
| Nov        |                          | \$ 1.8940<br>\$ 1.8940 |                        |                        | \$ 2.1996<br>\$ 2.2647 |
| DIC        |                          |                        |                        |                        |                        |
| Ene '10    | \$ 45.9400               | \$ 1.8610<br>\$ 1.9470 | \$ 2.2480<br>\$ 2.3520 | \$ 2.4730<br>\$ 2.5870 | \$ 2.2251<br>\$ 2.3279 |
| Feb        | \$ 46.0200               |                        |                        |                        |                        |
| Mar<br>Abr | \$ 46.3900<br>\$ 46.7000 | \$ 1.9690<br>\$ 1.9590 | \$ 2.3790<br>\$ 2.3660 |                        | \$ 2.3543<br>\$ 2.3417 |
| Abr        | \$ 46.7000<br>\$ 46.0300 | \$ 1.9590<br>\$ 1.0050 | \$ 2.3660<br>\$ 2.3000 |                        | \$ 2.3417<br>\$ 2.2769 |
| May        | \$ 46.9300<br>\$ 47.0100 | \$ 1.9050<br>\$ 1.0000 | \$ 2.3000<br>\$ 2.3050 |                        | \$ 2.2768<br>\$ 2.2910 |
| Jun        | \$ 47.0100<br>\$ 47.2600 | L                      | L                      | \$ 2.5360<br>\$ 2.5670 |                        |
| Jul        | \$ 47.2600               |                        | \$ 2.3330<br>\$ 2.3500 | \$ 2.5670<br>\$ 2.5850 | \$ 2.3096<br>\$ 2.3262 |
| Ago        | \$ 47.3500<br>\$ 47.4400 | \$ 1.9460<br>\$ 1.0440 |                        |                        |                        |
| Sep        | \$ 47.4400               | \$ 1.9440              |                        |                        | \$ 2.3238              |
| Oct        | \$ 47.4600               | \$ 1.8940              |                        |                        | \$ 2.2636              |
| Nov        | \$ 47.6500               |                        |                        |                        | \$ 2.2842              |
| Dic        | \$ 47.8300               |                        |                        |                        |                        |
| Ene '11    | \$ 47.8200               |                        |                        | \$ 2.5800<br>\$ 2.6140 | \$ 2.3218              |
| Feb        | \$ 48.1000               | \$ 1.9670              |                        | \$ 2.6140              | \$ 2.3523              |
| Mar        | \$ 48.6000               | \$ 2.0010              | \$ 2.4190              | \$ 2.6600              | \$ 2.3935              |
| Abr        | \$ 49.0300               | \$ 1.9950              | \$ 2.4120              | \$ 2.6520              | \$ 2.3864              |
| May        | \$ 49.3300               |                        | \$ 2.4990              | \$ 2.7480              | \$ 2.4727              |
| Jun        | \$ 49.5100               | \$ 2.0940              | \$ 2.5320              | \$ 2.7840              | \$ 2.5051              |
| Jul        | \$ 49.3500               | \$ 2.1090              | \$ 2.5500              | \$ 2.8040              | \$ 2.5230              |
| Ago        | \$ 49.5000               | \$ 2.0860              | \$ 2.5230              | \$ 2.7440              | \$ 2.4846              |
| Sep        | \$ 49.6100               | \$ 2.1130              | \$ 2.5560              | \$ 2.8100              | \$ 2.5285              |
| Oct        | \$ 50.1800               | \$ 2.1220              | \$ 2.5670              | \$ 2.8220              | \$ 2.5393              |
| Nov        | \$ 50.9900               | \$ 2.1610              | \$ 2.6140              | \$ 2.8740              | \$ 2.5860              |
| Dic        | \$ 51.6900               | \$ 2.2160              | \$ 2.6800              | \$ 2.9470              | \$ 2.6515              |

# TARIFA 2

|         | \$/kW                    | \$/kWh                 | \$/kWh                 | \$/kWh                 | \$/prom                |
|---------|--------------------------|------------------------|------------------------|------------------------|------------------------|
|         | cargo fijo               | 0-50 kWh               | 50-100 kWh             | 101 >                  |                        |
| Ene '12 | \$ 52.0000               | \$ 2.2320              | \$ 2.7000              | \$ 2.9690              | \$ 2.6712              |
| Feb     | \$ 52.0000               | \$ 2.2320              | \$ 2.7000              | \$ 2.9690              | \$ 2.6712              |
| Mar     | \$ 52.3900               | \$ 2.1840              | \$ 2.6420              | \$ 2.9060              | \$ 2.6141              |
| Abr     | \$ 52.1900               | \$ 2.1630              | \$ 2.6160              | \$ 2.8780              | \$ 2.5887              |
| Мау     | \$ 52.3300               | \$ 2.1750              | \$ 2.6300              | \$ 2.8940              | \$ 2.6029              |
| Jun     | \$ 52.4200               | \$ 2.1770              | \$ 2.6320              | \$ 2.8970              | \$ 2.6053              |
| Jul     | \$ 52.6500               | \$ 2.2130              | \$ 2.6750              | \$ 2.9450              | \$ 2.6482              |
| Ago     | \$ 52.9200               | \$ 2.2220              | \$ 2.6860              | \$ 2.9570              | \$ 2.6591              |
| Sep     | \$ 52.3600               | \$ 2.1690              | \$ 2.6220              | \$ 2.8860              | \$ 2.5955              |
| Oct     | \$ 52.1500               |                        | \$ 2.5880              | \$ 2.8480              | \$ 2.5616              |
| Nov     | \$ 52.1200               |                        | \$ 2.6460              | \$ 2.9120              | \$ 2.6191              |
| Dic     | \$ 52.1000               | \$ 2.2100              | \$ 2.6710              | \$ 2.9400              | \$ 2.6441              |
| Ene '13 | \$ 52.4200               | \$ 2.2200              | \$ 2.6820              | \$ 2.9530              | \$ 2.6556              |
| Feb     | \$ 52.2600               | \$ 2.1770              | \$ 2.6300              | \$ 2.8950              | \$ 2.6039              |
| Mar     | \$ 52.0900               |                        | \$ 2.6130              | \$ 2.8760              | \$ 2.5869              |
| Abr     | \$ 52.1200               | \$ 2.1830              | \$ 2.6370              | \$ 2.9030              | \$ 2.6110              |
| May     | \$ 51.9700               |                        | \$ 2.7100              | \$ 2.9830              | \$ 2.6830              |
| Jun     | \$ 51.5200               |                        | \$ 2.6810              | \$ 2.9510              | \$ 2.6542              |
| Jul     | \$ 51.3800               | \$ 2.1930              | \$ 2.6490              | \$ 2.9160              | \$ 2.6228              |
| Ago     | \$ 51.9100               | \$ 2.2080              | \$ 2.6670              | \$ 2.9360              | \$ 2.6407              |
| Sep     | \$ 51.6900               |                        | \$ 2.6390              | \$ 2.9050              | \$ 2.6130              |
| Oct     | \$ 51.6300<br>\$ 51.6300 | \$ 2.2360              | \$ 2.7000              | \$ 2.9730              | \$ 2.6738              |
| Nov     | \$ 51.9900               | \$ 2.2600              | \$ 2.7290              | \$ 3.0050              | \$ 2.7026              |
| Dic     | \$ 51.8700               | \$ 2.2720              | \$ 2.7430              | \$ 3.0200              | \$ 2.7164              |
| Ene '14 | \$ 51.8300               |                        | \$ 2.7430<br>\$ 2.7540 | \$ 3.0200<br>\$ 3.0320 | \$ 2.7104<br>\$ 2.7272 |
| Feb     | \$ 51.8100               | \$ 2.3020              | \$ 2.7800              | \$ 3.0610              | \$ 2.7529              |
| Mar     | \$ 52.3700               |                        |                        |                        |                        |
|         |                          | \$ 2.3190<br>\$ 2.2870 | \$ 2.8000<br>\$ 2.7610 | \$ 3.0830<br>\$ 3.0400 | \$ 2.7729<br>\$ 2.7343 |
| Abr     | \$ 52.7800<br>\$ 52.8500 |                        | \$ 2.7340              | \$ 3.0400<br>\$ 3.0100 | \$ 2.7343<br>\$ 2.7076 |
| May     | \$ 52.5900               | \$ 2.2670              | \$ 2.7340              | \$ 3.0130              | \$ 2.7070              |
| Jun     |                          |                        |                        |                        |                        |
| Jul     |                          | \$ 2.2780              | \$ 2.7500<br>\$ 2.7810 | \$ 3.0280              | \$ 2.7235<br>\$ 2.7546 |
| Ago     | \$ 52.6600<br>\$ 52.8200 | \$ 2.3040<br>\$ 2.2880 |                        | \$ 3.0630              |                        |
| Sep     |                          |                        | \$ 2.7620              | \$ 3.0420              | \$ 2.7357              |
| Oct     | \$ 52.9400               |                        | \$ 2.7260              | \$ 3.0020              | \$ 2.6998              |
| Nov     | \$ 53.0900               | \$ 2.2500              | \$ 2.7170              | \$ 2.9920              | \$ 2.6907              |
| Dic     | \$ 53.3100               | \$ 2.2410              | \$ 2.7060              | \$ 2.9800              | \$ 2.6799              |
| Ene'15  | \$ 53.2700               | \$ 2.1860              | \$ 2.6400              | \$ 2.9070              | \$ 2.6143              |
| Feb     | \$ 54.0600               | \$ 2.1600              | \$ 2.6090              | \$ 2.8730              | \$ 2.5836              |
| Mar     | \$ 54.3100               | \$ 2.1030              | \$ 2.5400              | \$ 2.7970              | \$ 2.5153              |
| Abr     | \$ 54.5500               |                        | \$ 2.4790              | \$ 2.7300              | \$ 2.4551              |
| Мау     | \$ 54.8900               |                        | \$ 2.4660              | \$ 2.7160              | \$ 2.4423              |
| Jun     | \$ 55.0800               |                        |                        | \$ 2.6880              |                        |
| Jul     | \$ 55.2600               |                        | \$ 2.4350              | \$ 2.6830              | \$ 2.4122              |
| Ago     | \$ 55.5300               |                        |                        | \$ 2.7000              |                        |
| Sep     | \$ 56.0200               |                        |                        |                        | \$ 2.5213              |
| Oct     | \$ 56.7400               |                        |                        | \$ 2.7710              | \$ 2.4916              |
| Nov     | \$ 56.9700               |                        | \$ 2.4560              | \$ 2.7060              | \$ 2.4331              |
| Dic     | \$ 56.9600               |                        |                        |                        |                        |
| Ene ´16 | \$ 56.9100               |                        | *                      | \$ 2.6340              |                        |
| Feb     | \$ 57.2100               |                        | \$ 2.4740              | \$ 2.7270<br>\$ 2.6870 | \$ 2.4517              |
| Mar     |                          | \$ 2.0210              | \$ 2.4370              |                        | \$ 2.4155              |
| Abr     | \$ 58.1500<br>\$ 58.9400 | \$ 2.1110              | \$ 2.5460              | \$ 2.8070              | \$ 2.5234              |
| Мау     | \$ 58.6200               |                        |                        | \$ 2.6640              |                        |
| Jun     | \$ 58.6600               | \$ 2.0410              | \$ 2.4610              | \$ 2.7130              | \$ 2.4392              |
| Jul     | \$ 59.5000               | \$ 2.1580              |                        | \$ 2.8680              | \$ 2.5788              |
| Ago     | \$ 60.6100               | \$ 2.2130              | \$ 2.6690              |                        |                        |
| Sep     | \$ 61.0600               |                        |                        |                        |                        |
| Oct     | \$ 61.3300               |                        |                        |                        | \$ 2.7599              |
| Nov     | \$ 62.0600               | \$ 2.3860              | \$ 2.8770              | \$ 3.1710              | \$ 2.8512              |
| Dic     | \$ 62.1900               |                        |                        |                        |                        |
| Ene'17  | \$ 63.1800               |                        |                        |                        |                        |
| Feb     | \$ 64.0600               |                        |                        | \$ 3.4250              |                        |
| Mar     |                          |                        |                        | \$ 3.6990              | \$ 2.7659              |
| Abr     | \$ 66.0000<br>\$ 66.4000 |                        |                        |                        |                        |
| May     | \$ 65.9300               |                        |                        |                        |                        |
| Jun     | \$ 65.1800               |                        | \$ 3.1360              | \$ 3.4570              | \$ 3.1082              |
| Jul     | \$ 65.2800               |                        |                        |                        |                        |
| Ago     | \$ 64.7100               |                        |                        |                        |                        |
| Agu     | 1 - 0                    |                        | 1 - 0.0110             | - 0.0020               | ÷ 0.0000               |