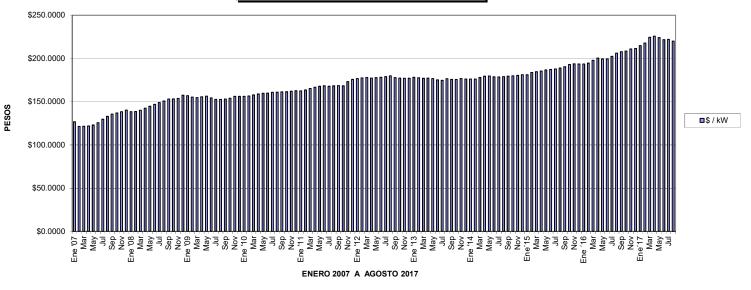

### PERFIL DE COSTOS POR CARGO FIJO

|            | 1        | \$/kW                |                | \$/kWh           |
|------------|----------|----------------------|----------------|------------------|
|            |          | φ/πτ                 |                | φ/((ντη          |
| Ene '07    | \$       | 200.6700             | \$             | 1.2640           |
| Feb        | \$       | 194.9700             | \$             | 1.2280           |
| Mar        | \$       | 193.8600             | \$             | 1.2210           |
| Abr        | \$       | 194.0300             | \$             | 1.2220           |
| Мау        | \$       | 195.9500             | \$             | 1.2340           |
| Jun        | \$       | 198.5200             | \$<br>\$       | 1.2500           |
| Jul        | \$       | 203.1900             | \$             | 1.2790           |
| Ago        | \$       | 207.4600             | \$             | 1.3060           |
| Sep        | \$       | 210.6300             | \$             | 1.3260           |
| Oct        | \$       | 212.2300             | \$             | 1.3360           |
| Nov        | \$       | 213.6300             | \$             | 1.3450           |
| Dic        | \$       | 215.8300             | \$             | 1.3590           |
| Ene '08    | \$       | 205.4300             | \$             | 1.3580           |
| Feb        | \$       | 205.6600             | \$             | 1.3970           |
| Mar        | \$       | 187.0300             | \$             | 1.3060           |
| Abr        | \$       | 190.0600             | \$             | 1.3690           |
| Мау        | \$       | 193.2900             | \$             | 1.4100           |
| Jun        | \$       | 196.0900             | \$             | 1.4670           |
| Jul        | \$       | 199.0100             | \$             | 1.5150           |
| Ago        | \$       | 201.2800             | \$             | 1.5830           |
| Sep        | \$       | 204.3600             | \$             | 1.6370           |
| Oct        | \$       | 204.6300             | \$<br>\$       | 1.6450           |
| Nov        | \$       | 205.3300             |                | 1.6360           |
| Dic        | \$       | 210.2800             | \$             | 1.6070           |
| Ene '09    | \$       | 209.5000             | \$             | 1.3190           |
| Feb        | \$       | 207.2600             | \$             | 1.2400           |
| Mar        | \$       | 206.6000             | \$             | 1.1940           |
| Abr        | \$       | 207.9200             | \$             | 1.2270           |
| May        | \$       | 208.7700             | \$             | 1.1870           |
| Jun        | \$       | 206.1400             | \$             | 1.1520           |
| Jul        | \$       | 203.8300             | \$             | 1.1670           |
| Ago        | \$       | 203.7900             | \$             | 1.2660           |
| Sep        | \$       | 204.4200             | \$             | 1.2290           |
| Oct        | \$       | 205.5200             | \$             | 1.2600           |
| Nov        | \$       | 208.5200             | \$             | 1.3660           |
| Dic        | \$       | 208.3500             | \$             | 1.4300           |
| Ene '10    | \$       | 208.5800             | \$             | 1.3840           |
| Feb        | \$       | 208.9600             | \$             | 1.4990           |
| Mar        | \$       | 210.6500             | \$<br>\$       | 1.5200           |
| Abr        | \$       | 212.0600             | э<br>\$        | 1.4970           |
| May        | \$<br>¢  | 213.1200             | \$<br>\$       | 1.4150<br>1.4190 |
| Jun<br>Jul | \$<br>\$ | 213.4600<br>214.6100 | \$<br>\$       | 1.4190           |
| Ago        |          | 214.0100<br>215.0000 | э<br>\$        | 1.4610           |
| Ago<br>Sep | \$<br>\$ | 215.0000             | э<br>\$        | 1.4610           |
| Oct        |          | 215.5900             | э<br>\$        | 1.3860           |
| Nov        | \$<br>\$ | 215.3000             | э<br>\$        | 1.4050           |
| Dic        | φ<br>\$  | 217.1400             | φ<br>\$        | 1.3660           |
| Ene '11    | φ<br>\$  | 217.1400             | φ<br>\$        | 1.4420           |
| Feb        | \$       | 218.3500             | φ<br>\$        | 1.4690           |
| Mar        | \$       | 220.6000             | \$             | 1.5040           |
| Abr        | \$       | 222.5400             | \$             | 1.4840           |
| May        | \$       | 223.9200             | \$             | 1.5740           |
| Jun        | \$       | 224.7300             | \$             | 1.6070           |
| Jul        | \$       | 223.9900             |                | 1.6320           |
| Ago        | \$       | 224.6600             | \$<br>\$<br>\$ | 1.5960           |
| Sep        | \$       | 225.1500             | \$             | 1.6310           |
| Oct        | \$       | 227.7200             | \$             | 1.6280           |
| Nov        | \$       | 231.4100             | \$             | 1.6610           |
| Dic        | \$       | 234.6000             | \$             | 1.7190           |
|            | 1.00     |                      |                |                  |

|                   |          | \$/kW                | \$/kWh                               |
|-------------------|----------|----------------------|--------------------------------------|
| 5                 |          | 000.0400             | <b>A</b>                             |
| Ene '12<br>Feb    | \$       | 236.0100<br>237.0200 | \$ 1.7340<br>\$ 1.7380               |
| Mar               | \$<br>\$ | 237.0200             | \$ 1.7380<br>\$ 1.6550               |
| Abr               | \$       | 236.8500             | \$ 1.6310                            |
| May               | \$       | 237.4900             | \$ 1.6440                            |
| Jun               | \$       | 237.8900             | \$ 1.6440                            |
| Jul               | \$       | 238.9100             | \$ 1.6880                            |
| Ago               | \$       | 240.1500             | \$ 1.6930                            |
| Sep               | \$       | 237.6000             | \$ 1.6340                            |
| Oct               | \$       | 236.6500             | \$ 1.6000                            |
| Nov               | \$       | 236.5100             | \$ 1.6660                            |
| Dic               | \$       | 236.4200             | \$ 1.6660<br>\$ 1.6950<br>\$ 1.7000  |
| Ene '13           |          | 237.8900             |                                      |
| Feb               | \$       | 237.1500             | \$ 1.6440                            |
| Mar               | \$       | 236.3900             | \$ 1.6290                            |
| Abr               | \$       | 236.5300             | \$ 1.6560                            |
| May               | \$       | 235.8700             | \$ 1.7430                            |
| Jun               | \$       | 233.8200             | \$ 1.7210                            |
| Jul               | \$       | 233.1900             | \$ 1.6880                            |
| Ago               | \$       | 235.6200             | \$ <u>1.6940</u><br>\$ <u>1.6680</u> |
| Sep               | \$<br>\$ | 234.6300<br>234.3500 |                                      |
| Oct<br>Nov        | \$       | 234.3500             | \$ <u>1.7410</u><br>\$1.7650         |
| Dic               |          | 235.9700             | \$ 1.7850<br>\$ 1.7850               |
| Ene '14           | \$<br>\$ | 235.4000             | \$ 1.7990                            |
| Feb               | \$       | 235.2400             | \$ 1.8300                            |
|                   |          | 235.1500             |                                      |
| <u>Mar</u><br>Abr | \$       | 237.0900             | \$    1.8380<br>\$    1.7790         |
| Abr<br>May        | \$       | 239.8800             | \$ 1.7450                            |
| Jun               | \$       | 238.7000             | \$ 1.7550                            |
| Jul               |          | 238.5300             | \$ 1.7720                            |
| Ago               | \$<br>\$ | 239.0100             | \$ 1.8060                            |
| Sep               | \$       | 239.7500             | \$ 1.7790                            |
| Oct               | \$       | 240.3000             | \$ 1.7330                            |
| Nov               | \$       | 241.0000             | \$ 1.7180                            |
| Dic               | \$       | 242.0100             | \$ 1.6990                            |
| Ene'15            | \$       | 241.8400             | \$ 1.6240                            |
| Feb               | \$       | 245.4200             | \$ 1.5690                            |
| Mar               | \$       | 246.5700             | \$ 1.4870                            |
| Abr               | \$       | 247.6800             | \$ 1.4160                            |
| Мау               | \$       | 249.2400             | \$ 1.3950                            |
| Jun               | \$       | 250.1100             | \$ 1.3640                            |
| Jul               | \$       | 250.9100             | \$ 1.3560                            |
| Ago               | \$       | 252.1100             | \$ 1.3660                            |
| Sep               | \$       | 254.3500             | \$ 1.4520                            |
| Oct               | \$       | 257.6300             | \$ 1.4050                            |
| Nov               | \$       | 258.6900             | \$ 1.3400                            |
| Dic               | \$       | 258.6600             | \$ 1.2420                            |
| Ene ´16           | \$       | 258.4500             | \$ 1.2750                            |
| Feb               | \$       | 259.8200             | \$ 1.3510                            |
| Mar               | \$       | 264.0800             | \$ 1.2960                            |
| Abr               | \$       | 267.6700             | \$ 1.3870                            |
| Мау               | \$       | 266.2200             | \$ 1.2640                            |
| Jun               | \$       | 266.3800             | \$ 1.3060                            |
| Jul               | \$       | 270.2200             | \$ 1.4270                            |
| Ago               | \$       | 275.2700             | \$ 1.4720                            |
| Sep               | \$       | 277.3100             | \$ 1.5770                            |
| Oct               | \$       | 278.5300             | \$ 1.5740                            |
| Nov               | \$       | 281.8400             | \$ 1.6540                            |
| Dic               | \$       | 282.4300             | \$ 1.6930                            |
| Ene'17            | \$       | 286.9200             | \$ 1.7520                            |
| Feb               | \$       | 290.9400             | \$ 1.8540<br>• 2.0700                |
| Mar               | \$       | 299.7600             | \$ 2.0790<br>\$ 2.0140               |
| Abr               | \$       | 301.5600<br>299.4200 | \$    2.0140<br>\$    1.8480         |
| May               | \$       | 299.4200             | \$    1.8480<br>\$    1.8540         |
| Jun<br>Jul        | \$       | 296.0400             | \$ 1.8540<br>\$ 1.8460               |
|                   | <br>\$   | 296.4800             |                                      |
| Ago               | ļΨ       | 293.9000             | ψ 1.6020                             |