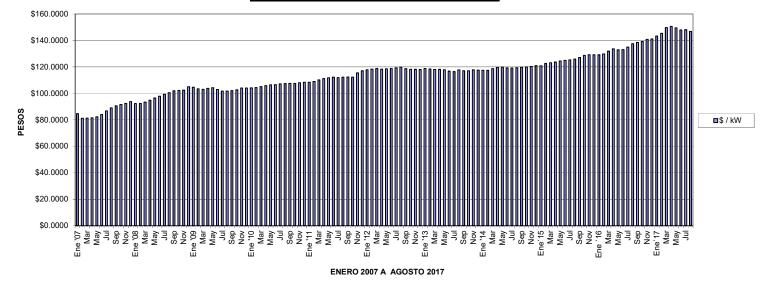

|            |                | \$/kW          | \$/kWh                                       |
|------------|----------------|----------------|----------------------------------------------|
|            | C              | cargo fijo     | <i>,</i> ,,,,,,,,,,,,,,,,,,,,,,,,,,,,,,,,,,, |
| Ene '07    | \$             | 58.61          | \$ 2.54                                      |
| Feb        | \$             | 56.95          | \$ 2.46                                      |
| Mar        | \$             | 56.63          | \$ 2.45                                      |
| Abr        | \$             | 56.68          | \$ 2.45                                      |
| May        | \$             | 57.24          | \$ 2.48                                      |
| Jun        | \$             | 57.99          | \$ 2.51                                      |
| Jul        | \$             | 59.35          | \$ 2.57                                      |
| Ago        | \$             | 60.60          | \$ 2.62                                      |
| Sep        | \$             | 61.53          | \$ 2.66                                      |
| Oct        | \$             | 61.53          | \$ 2.66                                      |
| Nov        | \$             | 61.53          | \$ 2.66                                      |
| Dic        | \$             | 61.53          | \$ 2.66                                      |
| Ene '08    | \$             | 61.65          | \$ 2.74                                      |
| Feb        | \$             | 61.72          | \$ 2.78                                      |
| Mar        | \$             | 62.37          | \$ 2.86                                      |
| Abr        | \$             | 63.38          | \$ 2.95                                      |
| Мау        | \$             | 64.46          | \$ 3.02                                      |
| Jun        | \$             | 65.39          | \$ 3.11                                      |
| Jul        | \$             | 66.36          | \$ 3.19                                      |
| Ago        | \$             | 67.12          | \$ 3.28                                      |
| Sep        | \$             | 68.15          | \$ 3.36                                      |
| Oct        | \$             | 68.24          | \$ 3.38                                      |
| Nov        | \$             | 68.47          | \$ 3.37                                      |
| Dic        | \$             | 70.12          | \$ 3.37                                      |
| Ene '09    | \$             | 69.86          | \$ 3.04                                      |
| Feb        | \$             | 69.11          | \$ 2.92                                      |
| Mar        | \$             | 68.89          | \$ 2.86                                      |
| Abr        | \$             | 69.33          | \$ 2.91                                      |
| May        | \$             | 69.61          | \$ 2.87                                      |
| Jun        | \$             | 68.73          | \$ 2.80                                      |
| Jul        | \$<br>\$       | 67.96          | \$ 2.81                                      |
| Ago        | э<br>\$        | 67.95<br>68.16 | \$2.94<br>\$2.90                             |
| Sep        | \$<br>\$       | 68.53          |                                              |
| Oct<br>Nov | \$             | 69.53          | \$ <u>2.94</u><br>\$3.09                     |
| Dic        | \$             | 69.47          | \$ <u>3.18</u>                               |
| Ene '10    | \$             | 69.55          |                                              |
| Feb        | \$             | 69.68          | \$3.12<br>\$3.27                             |
| Mar        | \$             | 70.24          | \$ 3.30                                      |
| Abr        | \$             | 70.71          |                                              |
| May        | \$             | 71.06          |                                              |
| Jun        | \$             | 71.17          |                                              |
| Jul        | \$             | 71.55          |                                              |
| Ago        | \$             | 71.68          |                                              |
| Sep        | \$             | 71.81          |                                              |
| Oct        | \$             | 71.85          |                                              |
| Nov        | \$             | 72.13          |                                              |
| Dic        | \$             | 72.40          |                                              |
| Ene '11    | \$             | 72.38          |                                              |
| Feb        | \$             | 72.81          | \$ 3.30                                      |
| Mar        | \$             | 73.56          | \$ 3.36                                      |
| Abr        | \$             | 74.21          | \$ 3.35                                      |
| May        | \$             | 74.67          | \$ 3.47                                      |
| Jun        | \$             | 74.94          | \$ 3.52                                      |
| Jul        | \$             | 74.69          | \$ 3.54                                      |
| Ago        | \$             | 74.91          | \$3.50<br>\$3.55                             |
| Sep        | \$<br>\$<br>\$ | 75.07          |                                              |
| Oct        | \$             | 75.93          |                                              |
| Nov        | \$             | 77.16          |                                              |
| Dic        | \$             | 78.22          | \$ 3.72                                      |

|            |          | \$/kW  |                                       | \$/kWh       |
|------------|----------|--------|---------------------------------------|--------------|
| Ene '12    | \$       | 78.69  | \$                                    | 3.75         |
| Feb        | \$       | 79.03  | φ<br>\$                               | 3.73         |
| Mar        | \$       | 79.28  | \$                                    | 3.67         |
| Abr        | \$       | 78.97  | \$                                    | 3.63         |
| Мау        | \$       | 79.18  | \$                                    | 3.65         |
| Jun        | \$       | 79.31  | \$                                    | 3.66         |
| Jul        | \$       | 79.65  | \$                                    | 3.72         |
| Ago        |          | 80.06  | \$                                    | 3.73         |
| Sep        | \$<br>\$ | 79.21  | \$                                    | 3.64         |
| Oct        | \$       | 78.89  | \$                                    | 3.59         |
| Nov        | \$       | 78.84  | \$                                    | 3.67         |
| Dic        | \$       | 78.81  | \$                                    | 3.71         |
| Ene '13    | \$       | 79.30  | \$                                    | 3.72         |
| Feb        | \$       | 79.05  | \$                                    | 3.65         |
| Mar        | \$       | 78.80  | \$                                    | 3.63         |
| Abr        | \$       | 78.85  | \$                                    | 3.66         |
| Мау        | \$       | 78.63  | \$                                    | 3.76         |
| Jun        | \$       | 77.95  | \$                                    | 3.72         |
| Jul        |          | 77.74  | \$                                    | 3.68         |
| Ago        | \$       | 78.55  | \$                                    | 3.70         |
| Sep        | \$       | 78.22  | \$                                    | 3.66         |
| Oct        | \$       | 78.13  | \$                                    | 3.75         |
| Nov        | \$       | 78.67  | \$                                    | 3.79         |
| Dic        | \$       | 78.48  | \$                                    | 3.81         |
| Ene '14    | \$       | 78.43  | \$                                    | 3.82         |
| Feb        | \$       | 78.40  | \$                                    | 3.86         |
| Mar        | \$       | 79.25  | \$                                    | 3.81         |
| Abr        | \$       | 79.88  | \$                                    | 3.83         |
| May        | \$       | 79.98  | \$                                    | 3.79         |
| Jun        | \$       | 79.59  | \$                                    | 3.80         |
| Jul        |          | 79.53  | \$                                    | 3.82         |
| Ago        | \$<br>\$ | 79.69  | φ<br>\$                               | 3.86         |
|            | \$       | 79.94  | φ<br>\$                               | 3.83         |
| Sep<br>Oct | \$       | 80.12  | Ψ<br>\$                               | 3.78         |
| Nov        | \$       | 80.35  | φ<br>\$                               | 3.70         |
| Dic        | \$       | 80.69  | φ<br>\$                               | 3.76         |
| Ene'15     | \$       | 80.63  | φ<br>\$                               | 3.66         |
| Feb        | \$       | 81.82  | Ψ<br>\$                               | 3.62         |
| Mar        | \$       | 82.20  | Ψ<br>\$                               | 3.53         |
|            | \$       | 82.57  | φ<br>\$                               | 3.44         |
| Abr        |          |        |                                       |              |
| May        | \$       | 83.09  | \$<br>\$                              | 3.42<br>3.39 |
| Jun        | \$       | 83.38  |                                       | 3.39         |
| Jul        |          | 83.65  |                                       |              |
| Ago        | \$       | 84.05  |                                       | 3.40         |
| Sep        |          | 84.80  | \$                                    | 3.53         |
| Oct        | \$       | 85.89  | \$                                    | 3.49         |
| Nov        | \$       | 86.24  |                                       | 3.41         |
| Dic        | \$       | 86.23  | \$                                    | 3.27         |
| Ene '16    | \$       | 86.16  | \$                                    | 3.32         |
| Feb        | \$       | 86.62  | \$                                    | 3.44         |
| Mar        |          | 88.04  | · · · · · · · · · · · · · · · · · · · | 3.39         |
| Abr        | \$       | 89.24  | \$                                    | 3.54         |
| May        | \$       | 88.76  | \$                                    | 3.36         |
| Jun        | \$       | 88.81  | \$                                    | 3.42         |
| Jul        | \$       | 90.09  |                                       | 3.61         |
| Ago        | \$       | 91.77  | \$                                    | 3.71         |
| Sep        | \$       | 92.45  | \$                                    | 3.86         |
| Oct        | \$       | 92.86  |                                       | 3.87         |
| Nov        |          | 93.97  |                                       | 3.99         |
| Dic        | \$       | 94.17  | \$                                    | 4.05         |
| Ene'17     | \$       | 95.67  | \$                                    | 4.16         |
| Feb        | \$       | 97.01  | \$                                    | 4.32         |
| Mar        | \$       | 99.95  | \$                                    | 4.66         |
| Abr        | \$       | 100.55 | \$                                    | 4.59         |
| Мау        | \$       | 99.84  | \$                                    | 4.37         |
| Jun        | \$       | 98.71  | \$                                    | 4.36         |
| Jul        | \$       | 98.86  | \$                                    | 4.35         |
| Ago        | \$       | 98.00  | \$                                    | 4.27         |