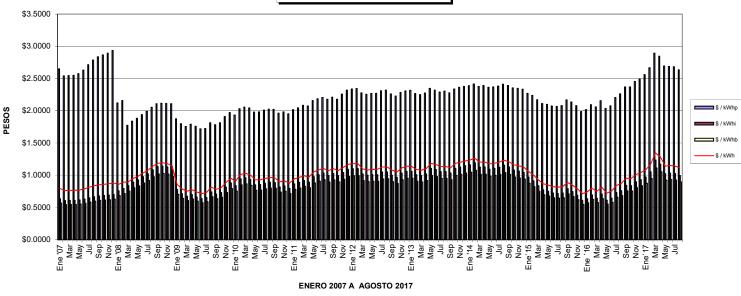

### PERFIL DE COSTOS POR CARGO FIJO

|            | 1        | \$/kW                |                | \$/kWh           |
|------------|----------|----------------------|----------------|------------------|
|            |          | φ/πτ                 |                | φ/((ντη          |
| Ene '07    | \$       | 200.6700             | \$             | 1.2640           |
| Feb        | \$       | 194.9700             | \$             | 1.2280           |
| Mar        | \$       | 193.8600             | \$             | 1.2210           |
| Abr        | \$       | 194.0300             | \$             | 1.2220           |
| Мау        | \$       | 195.9500             | \$             | 1.2340           |
| Jun        | \$       | 198.5200             | \$<br>\$       | 1.2500           |
| Jul        | \$       | 203.1900             | \$             | 1.2790           |
| Ago        | \$       | 207.4600             | \$             | 1.3060           |
| Sep        | \$       | 210.6300             | \$             | 1.3260           |
| Oct        | \$       | 212.2300             | \$             | 1.3360           |
| Nov        | \$       | 213.6300             | \$             | 1.3450           |
| Dic        | \$       | 215.8300             | \$             | 1.3590           |
| Ene '08    | \$       | 205.4300             | \$             | 1.3580           |
| Feb        | \$       | 205.6600             | \$             | 1.3970           |
| Mar        | \$       | 187.0300             | \$             | 1.3060           |
| Abr        | \$       | 190.0600             | \$             | 1.3690           |
| Мау        | \$       | 193.2900             | \$             | 1.4100           |
| Jun        | \$       | 196.0900             | \$             | 1.4670           |
| Jul        | \$       | 199.0100             | \$             | 1.5150           |
| Ago        | \$       | 201.2800             | \$             | 1.5830           |
| Sep        | \$       | 204.3600             | \$             | 1.6370           |
| Oct        | \$       | 204.6300             | \$<br>\$       | 1.6450           |
| Nov        | \$       | 205.3300             |                | 1.6360           |
| Dic        | \$       | 210.2800             | \$             | 1.6070           |
| Ene '09    | \$       | 209.5000             | \$             | 1.3190           |
| Feb        | \$       | 207.2600             | \$             | 1.2400           |
| Mar        | \$       | 206.6000             | \$             | 1.1940           |
| Abr        | \$       | 207.9200             | \$             | 1.2270           |
| May        | \$       | 208.7700             | \$             | 1.1870           |
| Jun        | \$       | 206.1400             | \$             | 1.1520           |
| Jul        | \$       | 203.8300             | \$             | 1.1670           |
| Ago        | \$       | 203.7900             | \$             | 1.2660           |
| Sep        | \$       | 204.4200             | \$             | 1.2290           |
| Oct        | \$       | 205.5200             | \$             | 1.2600           |
| Nov        | \$       | 208.5200             | \$             | 1.3660           |
| Dic        | \$       | 208.3500             | \$             | 1.4300           |
| Ene '10    | \$       | 208.5800             | \$             | 1.3840           |
| Feb        | \$       | 208.9600             | \$             | 1.4990           |
| Mar        | \$       | 210.6500             | \$<br>\$       | 1.5200           |
| Abr        | \$       | 212.0600             | э<br>\$        | 1.4970           |
| May        | \$<br>¢  | 213.1200             | \$<br>\$       | 1.4150<br>1.4190 |
| Jun<br>Jul | \$<br>\$ | 213.4600<br>214.6100 | \$<br>\$       | 1.4190           |
| Ago        |          | 214.0100<br>215.0000 | э<br>\$        | 1.4610           |
| Ago<br>Sep | \$<br>\$ | 215.0000             | э<br>\$        | 1.4610           |
| Oct        |          | 215.5900             | э<br>\$        | 1.3860           |
| Nov        | \$<br>\$ | 215.3000             | э<br>\$        | 1.4050           |
| Dic        | φ<br>\$  | 217.1400             | φ<br>\$        | 1.3660           |
| Ene '11    | φ<br>\$  | 217.1400             | φ<br>\$        | 1.4420           |
| Feb        | \$       | 218.3500             | φ<br>\$        | 1.4690           |
| Mar        | \$       | 220.6000             | \$             | 1.5040           |
| Abr        | \$       | 222.5400             | \$             | 1.4840           |
| May        | \$       | 223.9200             | \$             | 1.5740           |
| Jun        | \$       | 224.7300             | \$             | 1.6070           |
| Jul        | \$       | 223.9900             |                | 1.6320           |
| Ago        | \$       | 224.6600             | \$<br>\$<br>\$ | 1.5960           |
| Sep        | \$       | 225.1500             | \$             | 1.6310           |
| Oct        | \$       | 227.7200             | \$             | 1.6280           |
| Nov        | \$       | 231.4100             | \$             | 1.6610           |
| Dic        | \$       | 234.6000             | \$             | 1.7190           |
|            | 1.00     |                      |                |                  |

|                   |          | \$/kW                | \$/kWh                               |
|-------------------|----------|----------------------|--------------------------------------|
| 5                 |          | 000.0400             | <b>A</b>                             |
| Ene '12<br>Feb    | \$       | 236.0100<br>237.0200 | \$ 1.7340<br>\$ 1.7380               |
| Mar               | \$<br>\$ | 237.0200             | \$ 1.7380<br>\$ 1.6550               |
| Abr               | \$       | 236.8500             | \$ 1.6310                            |
| May               | \$       | 237.4900             | \$ 1.6440                            |
| Jun               | \$       | 237.8900             | \$ 1.6440                            |
| Jul               | \$       | 238.9100             | \$ 1.6880                            |
| Ago               | \$       | 240.1500             | \$ 1.6930                            |
| Sep               | \$       | 237.6000             | \$ 1.6340                            |
| Oct               | \$       | 236.6500             | \$ 1.6000                            |
| Nov               | \$       | 236.5100             | \$ 1.6660                            |
| Dic               | \$       | 236.4200             | \$ 1.6660<br>\$ 1.6950<br>\$ 1.7000  |
| Ene '13           |          | 237.8900             |                                      |
| Feb               | \$       | 237.1500             | \$ 1.6440                            |
| Mar               | \$       | 236.3900             | \$ 1.6290                            |
| Abr               | \$       | 236.5300             | \$ 1.6560                            |
| May               | \$       | 235.8700             | \$ 1.7430                            |
| Jun               | \$       | 233.8200             | \$ 1.7210                            |
| Jul               | \$       | 233.1900             | \$ 1.6880                            |
| Ago               | \$       | 235.6200             | \$ <u>1.6940</u><br>\$ <u>1.6680</u> |
| Sep               | \$<br>\$ | 234.6300<br>234.3500 |                                      |
| Oct<br>Nov        | \$       | 234.3500             | \$ <u>1.7410</u><br>\$1.7650         |
| Dic               |          | 235.9700             | \$ 1.7850<br>\$ 1.7850               |
| Ene '14           | \$<br>\$ | 235.4000             | \$ 1.7990                            |
| Feb               | \$       | 235.2400             | \$ 1.8300                            |
|                   |          | 235.1500             |                                      |
| <u>Mar</u><br>Abr | \$       | 237.0900             | \$    1.8380<br>\$    1.7790         |
| Abr<br>May        | \$       | 239.8800             | \$ 1.7450                            |
| Jun               | \$       | 238.7000             | \$ 1.7550                            |
| Jul               |          | 238.5300             | \$ 1.7720                            |
| Ago               | \$<br>\$ | 239.0100             | \$ 1.8060                            |
| Sep               | \$       | 239.7500             | \$ 1.7790                            |
| Oct               | \$       | 240.3000             | \$ 1.7330                            |
| Nov               | \$       | 241.0000             | \$ 1.7180                            |
| Dic               | \$       | 242.0100             | \$ 1.6990                            |
| Ene'15            | \$       | 241.8400             | \$ 1.6240                            |
| Feb               | \$       | 245.4200             | \$ 1.5690                            |
| Mar               | \$       | 246.5700             | \$ 1.4870                            |
| Abr               | \$       | 247.6800             | \$ 1.4160                            |
| Мау               | \$       | 249.2400             | \$ 1.3950                            |
| Jun               | \$       | 250.1100             | \$ 1.3640                            |
| Jul               | \$       | 250.9100             | \$ 1.3560                            |
| Ago               | \$       | 252.1100             | \$ 1.3660                            |
| Sep               | \$       | 254.3500             | \$ 1.4520                            |
| Oct               | \$       | 257.6300             | \$ 1.4050                            |
| Nov               | \$       | 258.6900             | \$ 1.3400                            |
| Dic               | \$       | 258.6600             | \$ 1.2420                            |
| Ene ´16           | \$       | 258.4500             | \$ 1.2750                            |
| Feb               | \$       | 259.8200             | \$ 1.3510                            |
| Mar               | \$       | 264.0800             | \$ 1.2960                            |
| Abr               | \$       | 267.6700             | \$ 1.3870                            |
| Мау               | \$       | 266.2200             | \$ 1.2640                            |
| Jun               | \$       | 266.3800             | \$ 1.3060                            |
| Jul               | \$       | 270.2200             | \$ 1.4270                            |
| Ago               | \$       | 275.2700             | \$ 1.4720                            |
| Sep               | \$       | 277.3100             | \$ 1.5770                            |
| Oct               | \$       | 278.5300             | \$ 1.5740                            |
| Nov               | \$       | 281.8400             | \$ 1.6540                            |
| Dic               | \$       | 282.4300             | \$ 1.6930                            |
| Ene'17            | \$       | 286.9200             | \$ 1.7520                            |
| Feb               | \$       | 290.9400             | \$ 1.8540<br>• 2.0700                |
| Mar               | \$       | 299.7600             | \$ 2.0790<br>\$ 2.0140               |
| Abr               | \$       | 301.5600<br>299.4200 | \$    2.0140<br>\$    1.8480         |
| May               | \$       | 299.4200             | \$    1.8480<br>\$    1.8540         |
| Jun<br>Jul        | \$       | 296.0400             | \$ 1.8540<br>\$ 1.8460               |
|                   | <br>\$   | 296.4800             |                                      |
| Ago               | ļΨ       | 293.9000             | ψ 1.6020                             |