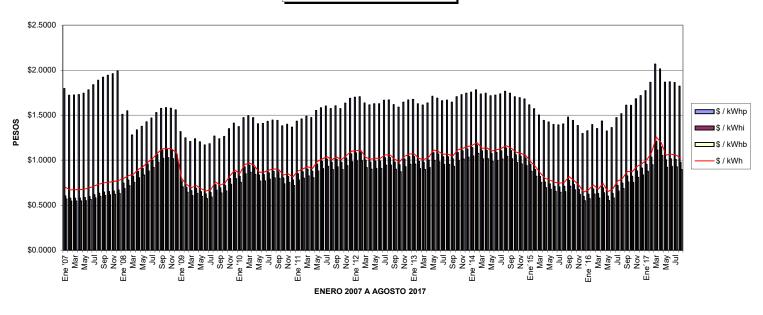

# TARIFA 2

|            | \$/kW                    | \$/kWh                 | \$/kWh                 | \$/kWh                 | \$/prom                |
|------------|--------------------------|------------------------|------------------------|------------------------|------------------------|
|            | cargo fijo               | 0-50 kWh               | 50-100 kWh             | 101 >                  | ALC: NOTE OF A         |
| Ene '07    | \$ 44.2000               | \$ 1.7240              | \$ 2.0820              | \$ 2.2960              | \$ 2.0631              |
| Feb        | \$ 42.9400               | \$ 1.6750              | \$ 2.0230              | \$ 2.2310              | \$ 2.0046              |
| Mar        | \$ 42.7000               | \$ 1.6650              | \$ 2.0110              | \$ 2.0180              | \$ 1.9168              |
| Abr        | \$ 42.7400               | \$ 1.6660              | \$ 2.0130              | \$ 2.2200              | \$ 1.9945              |
| May        | \$ 43.1600               | \$ 1.6820              | \$ 2.0330              | \$ 2.2420              | \$ 2.0141              |
| Jun        | \$ 43.7300               | \$ 1.7040              | \$ 2.0600              | \$ 2.2710              | \$ 2.0405              |
| Jul        | \$ 44.7600               | \$ 1.7440              | \$ 2.1080              | \$ 2.3240              | \$ 2.0882              |
| Ago        | \$ 45.7000               | \$ 1.7810              | \$ 2.1520              | \$ 2.3730              | \$ 2.1321              |
| Sep        | \$ 46.4000               | \$ 1.8080              | \$ 2.1850              | \$ 2.4090              | \$ 2.1646              |
| Oct        | \$ 46.7500               | \$ 1.8220              | \$ 2.2020              | \$ 2.4270              | \$ 2.1811              |
| Nov        | \$ 47.0600               | \$ 1.8340              | \$ 2.2170              | \$ 2.4430              | \$ 2.1956              |
| Dic        | \$ 47.5400               | \$ 1.8530              | \$ 2.2400              | \$ 2.4680              | \$ 2.2183              |
| Ene '08    | \$ 45.2500               | \$ 1.8120              | \$ 2.1900              | \$ 2.4140              | \$ 2.1693              |
| Feb        | \$ 45.3000               | \$ 1.8420              | \$ 2.2260              | \$ 2.4530              | \$ 2.2047              |
| Mar        | \$ 41.2000               | \$ 1.7010              | \$ 2.0550              | \$ 2.2650              | \$ 2.0357              |
| Abr        | \$ 41.8700               | \$ 1.7590              | \$ 2.1250              | \$ 2.3420              | \$ 2.1050              |
| May        | \$ 42.5800               | \$ 1.8010              | \$ 2.1760              | \$ 2.3980              | \$ 2.1554              |
| Jun        | \$ 43.2000               | \$ 1.8530              | \$ 2.2380              | \$ 2.4670              | \$ 2.2172              |
| Jul        | \$ 43.8400               | \$ 1.8990              | \$ 2.2940              | \$ 2.5280              | \$ 2.2723              |
| Ago        | \$ 44.3400               | \$ 1.9550              | \$ 2.3620              | \$ 2.6030              | \$ 2.3396              |
| Sep        | \$ 45.0200               | \$ 2.0050              | \$ 2.4220              | \$ 2.6690              | \$ 2.3991              |
| Oct        | \$ 45.0800               | \$ 2.0120              | \$ 2.4300              | \$ 2.6780              | \$ 2.4072              |
| Nov        | \$ 45.2300               | \$ 2.0090              | \$ 2.4270              | \$ 2.6740              | \$ 2.4038              |
| Dic        | \$ 46.3200               | \$ 2.0120              | \$ 2.4300              | \$ 2.6770              | \$ 2.4058              |
| Ene '09    | \$ 46.1500               | \$ 1.8120              | \$ 2.1880              | \$ 2.4100              | \$ 2.1671              |
| Feb        | \$ 45.6600               | \$ 1.7440              | \$ 2.1060              | \$ 2.3190              | \$ 2.0856              |
| Mar        | \$ 45.5100               | \$ 1.7060              | \$ 2.0600              | \$ 2.2680              | \$ 2.0000<br>\$ 2.0000 |
| Abr        | \$ 45.8000               | \$ 1.7370              | \$ 2.0970              | \$ 2.3090              | \$ 2.0333<br>\$ 2.0768 |
| May        | \$ 45.9900               | \$ 1.7090              | \$ 2.0640              | \$ 2.2720              | \$ 2.0436              |
| Jun        | \$ 45.4100               | \$ 1.6720              | \$ 2.0190              | \$ 2.2230              | \$ 1.9994              |
| Jul        | \$ 44.9000               | \$ 1.6750              | \$ 2.0230              | \$ 2.2270              | \$ 2.0031              |
| Ago        | \$ 44.8900               | \$ 1.7530              | \$ 2.1170              | \$ 2.3300              | \$ 2.0960              |
|            | \$ 45.0300               | \$ 1.7280              | \$ 2.0860              | \$ 2.2960              | \$ 2.0656              |
| Sep        |                          |                        |                        |                        |                        |
| Oct        | L                        | \$ 1.7560<br>\$ 1.8400 | \$ 2.1200<br>\$ 2.2220 | \$ 2.3330<br>\$ 2.4450 | \$ 2.0990<br>\$ 2.1998 |
| Nov        |                          | \$ 1.8940<br>\$ 1.8940 |                        |                        | \$ 2.1996<br>\$ 2.2647 |
| DIC        |                          |                        |                        |                        |                        |
| Ene '10    | \$ 45.9400               | \$ 1.8610<br>\$ 1.9470 | \$ 2.2480<br>\$ 2.3520 | \$ 2.4730<br>\$ 2.5870 | \$ 2.2251<br>\$ 2.3279 |
| Feb        | \$ 46.0200               |                        |                        |                        |                        |
| Mar<br>Abr | \$ 46.3900<br>\$ 46.7000 | \$ 1.9690<br>\$ 1.9590 | \$ 2.3790<br>\$ 2.3660 |                        | \$ 2.3543<br>\$ 2.3417 |
| Abr        | \$ 46.7000<br>\$ 46.0300 | \$ 1.9590<br>\$ 1.0050 | \$ 2.3660<br>\$ 2.3000 |                        | \$ 2.3417<br>\$ 2.2769 |
| May        | \$ 46.9300<br>\$ 47.0100 | \$ 1.9050<br>\$ 1.0000 | \$ 2.3000<br>\$ 2.3050 |                        | \$ 2.2768<br>\$ 2.2910 |
| Jun        | \$ 47.0100<br>\$ 47.2600 | L                      | L                      | \$ 2.5360<br>\$ 2.5670 |                        |
| Jul        | \$ 47.2600               |                        | \$ 2.3330<br>\$ 2.3500 | \$ 2.5670<br>\$ 2.5850 | \$ 2.3096<br>\$ 2.3262 |
| Ago        | \$ 47.3500<br>\$ 47.4400 | \$ 1.9460<br>\$ 1.0440 |                        |                        |                        |
| Sep        | \$ 47.4400               | \$ 1.9440              |                        |                        | \$ 2.3238              |
| Oct        | \$ 47.4600               | \$ 1.8940              |                        |                        | \$ 2.2636              |
| Nov        | \$ 47.6500               |                        |                        |                        | \$ 2.2842              |
| Dic        | \$ 47.8300               |                        |                        |                        |                        |
| Ene '11    | \$ 47.8200               |                        |                        | \$ 2.5800<br>\$ 2.6140 | \$ 2.3218              |
| Feb        | \$ 48.1000               | \$ 1.9670              |                        | \$ 2.6140              | \$ 2.3523              |
| Mar        | \$ 48.6000               | \$ 2.0010              | \$ 2.4190              | \$ 2.6600              | \$ 2.3935              |
| Abr        | \$ 49.0300               | \$ 1.9950              | \$ 2.4120              | \$ 2.6520              | \$ 2.3864              |
| May        | \$ 49.3300               |                        | \$ 2.4990              | \$ 2.7480              | \$ 2.4727              |
| Jun        | \$ 49.5100               | \$ 2.0940              | \$ 2.5320              | \$ 2.7840              | \$ 2.5051              |
| Jul        | \$ 49.3500               | \$ 2.1090              | \$ 2.5500              | \$ 2.8040              | \$ 2.5230              |
| Ago        | \$ 49.5000               | \$ 2.0860              | \$ 2.5230              | \$ 2.7440              | \$ 2.4846              |
| Sep        | \$ 49.6100               | \$ 2.1130              | \$ 2.5560              | \$ 2.8100              | \$ 2.5285              |
| Oct        | \$ 50.1800               | \$ 2.1220              | \$ 2.5670              | \$ 2.8220              | \$ 2.5393              |
| Nov        | \$ 50.9900               | \$ 2.1610              | \$ 2.6140              | \$ 2.8740              | \$ 2.5860              |
| Dic        | \$ 51.6900               | \$ 2.2160              | \$ 2.6800              | \$ 2.9470              | \$ 2.6515              |

# TARIFA 2

|         | \$/kW                    | \$/kWh                 | \$/kWh                 | \$/kWh                 | \$/prom                |
|---------|--------------------------|------------------------|------------------------|------------------------|------------------------|
|         | cargo fijo               | 0-50 kWh               | 50-100 kWh             | 101 >                  |                        |
| Ene '12 | \$ 52.0000               | \$ 2.2320              | \$ 2.7000              | \$ 2.9690              | \$ 2.6712              |
| Feb     | \$ 52.0000               | \$ 2.2320              | \$ 2.7000              | \$ 2.9690              | \$ 2.6712              |
| Mar     | \$ 52.3900               | \$ 2.1840              | \$ 2.6420              | \$ 2.9060              | \$ 2.6141              |
| Abr     | \$ 52.1900               | \$ 2.1630              | \$ 2.6160              | \$ 2.8780              | \$ 2.5887              |
| Мау     | \$ 52.3300               | \$ 2.1750              | \$ 2.6300              | \$ 2.8940              | \$ 2.6029              |
| Jun     | \$ 52.4200               | \$ 2.1770              | \$ 2.6320              | \$ 2.8970              | \$ 2.6053              |
| Jul     | \$ 52.6500               | \$ 2.2130              | \$ 2.6750              | \$ 2.9450              | \$ 2.6482              |
| Ago     | \$ 52.9200               | \$ 2.2220              | \$ 2.6860              | \$ 2.9570              | \$ 2.6591              |
| Sep     | \$ 52.3600               | \$ 2.1690              | \$ 2.6220              | \$ 2.8860              | \$ 2.5955              |
| Oct     | \$ 52.1500               |                        | \$ 2.5880              | \$ 2.8480              | \$ 2.5616              |
| Nov     | \$ 52.1200               |                        | \$ 2.6460              | \$ 2.9120              | \$ 2.6191              |
| Dic     | \$ 52.1000               | \$ 2.2100              | \$ 2.6710              | \$ 2.9400              | \$ 2.6441              |
| Ene '13 | \$ 52.4200               | \$ 2.2200              | \$ 2.6820              | \$ 2.9530              | \$ 2.6556              |
| Feb     | \$ 52.2600               | \$ 2.1770              | \$ 2.6300              | \$ 2.8950              | \$ 2.6039              |
| Mar     | \$ 52.0900               |                        | \$ 2.6130              | \$ 2.8760              | \$ 2.5869              |
| Abr     | \$ 52.1200               | \$ 2.1830              | \$ 2.6370              | \$ 2.9030              | \$ 2.6110              |
| May     | \$ 51.9700               |                        | \$ 2.7100              | \$ 2.9830              | \$ 2.6830              |
| Jun     | \$ 51.5200               |                        | \$ 2.6810              | \$ 2.9510              | \$ 2.6542              |
| Jul     | \$ 51.3800               | \$ 2.1930              | \$ 2.6490              | \$ 2.9160              | \$ 2.6228              |
| Ago     | \$ 51.9100               | \$ 2.2080              | \$ 2.6670              | \$ 2.9360              | \$ 2.6407              |
| Sep     | \$ 51.6900               |                        | \$ 2.6390              | \$ 2.9050              | \$ 2.6130              |
| Oct     | \$ 51.6300<br>\$ 51.6300 | \$ 2.2360              | \$ 2.7000              | \$ 2.9730              | \$ 2.6738              |
| Nov     | \$ 51.9900               | \$ 2.2600              | \$ 2.7290              | \$ 3.0050              | \$ 2.7026              |
| Dic     | \$ 51.8700               | \$ 2.2720              | \$ 2.7430              | \$ 3.0200              | \$ 2.7164              |
| Ene '14 | \$ 51.8300               |                        | \$ 2.7430<br>\$ 2.7540 | \$ 3.0200<br>\$ 3.0320 | \$ 2.7104<br>\$ 2.7272 |
| Feb     | \$ 51.8100               | \$ 2.3020              | \$ 2.7800              | \$ 3.0610              | \$ 2.7529              |
| Mar     | \$ 52.3700               |                        |                        |                        |                        |
|         |                          | \$ 2.3190<br>\$ 2.2870 | \$ 2.8000<br>\$ 2.7610 | \$ 3.0830<br>\$ 3.0400 | \$ 2.7729<br>\$ 2.7343 |
| Abr     | \$ 52.7800<br>\$ 52.8500 |                        | \$ 2.7340              | \$ 3.0400<br>\$ 3.0100 | \$ 2.7343<br>\$ 2.7076 |
| May     | \$ 52.5900               | \$ 2.2670              | \$ 2.7340              | \$ 3.0130              | \$ 2.7070              |
| Jun     |                          |                        |                        |                        |                        |
| Jul     |                          | \$ 2.2780              | \$ 2.7500<br>\$ 2.7810 | \$ 3.0280              | \$ 2.7235<br>\$ 2.7546 |
| Ago     | \$ 52.6600<br>\$ 52.8200 | \$ 2.3040<br>\$ 2.2880 |                        | \$ 3.0630              |                        |
| Sep     |                          |                        | \$ 2.7620              | \$ 3.0420              | \$ 2.7357              |
| Oct     | \$ 52.9400               |                        | \$ 2.7260              | \$ 3.0020              | \$ 2.6998              |
| Nov     | \$ 53.0900               | \$ 2.2500              | \$ 2.7170              | \$ 2.9920              | \$ 2.6907              |
| Dic     | \$ 53.3100               | \$ 2.2410              | \$ 2.7060              | \$ 2.9800              | \$ 2.6799              |
| Ene'15  | \$ 53.2700               | \$ 2.1860              | \$ 2.6400              | \$ 2.9070              | \$ 2.6143              |
| Feb     | \$ 54.0600               | \$ 2.1600              | \$ 2.6090              | \$ 2.8730              | \$ 2.5836              |
| Mar     | \$ 54.3100               | \$ 2.1030              | \$ 2.5400              | \$ 2.7970              | \$ 2.5153              |
| Abr     | \$ 54.5500               |                        | \$ 2.4790              | \$ 2.7300              | \$ 2.4551              |
| Мау     | \$ 54.8900               |                        | \$ 2.4660              | \$ 2.7160              | \$ 2.4423              |
| Jun     | \$ 55.0800               |                        |                        | \$ 2.6880              |                        |
| Jul     | \$ 55.2600               |                        | \$ 2.4350              | \$ 2.6830              | \$ 2.4122              |
| Ago     | \$ 55.5300               |                        |                        | \$ 2.7000              |                        |
| Sep     | \$ 56.0200               |                        |                        |                        | \$ 2.5213              |
| Oct     | \$ 56.7400               |                        |                        | \$ 2.7710              | \$ 2.4916              |
| Nov     | \$ 56.9700               |                        | \$ 2.4560              | \$ 2.7060              | \$ 2.4331              |
| Dic     | \$ 56.9600               |                        |                        |                        |                        |
| Ene ´16 | \$ 56.9100               |                        | *                      | \$ 2.6340              |                        |
| Feb     | \$ 57.2100               |                        | \$ 2.4740              | \$ 2.7270<br>\$ 2.6870 | \$ 2.4517              |
| Mar     |                          | \$ 2.0210              | \$ 2.4370              |                        | \$ 2.4155              |
| Abr     | \$ 58.1500<br>\$ 58.9400 | \$ 2.1110              | \$ 2.5460              | \$ 2.8070              | \$ 2.5234              |
| Мау     | \$ 58.6200               |                        |                        | \$ 2.6640              |                        |
| Jun     | \$ 58.6600               | \$ 2.0410              | \$ 2.4610              | \$ 2.7130              | \$ 2.4392              |
| Jul     | \$ 59.5000               | \$ 2.1580              |                        | \$ 2.8680              | \$ 2.5788              |
| Ago     | \$ 60.6100               | \$ 2.2130              | \$ 2.6690              |                        |                        |
| Sep     | \$ 61.0600               |                        |                        |                        |                        |
| Oct     | \$ 61.3300               |                        |                        |                        | \$ 2.7599              |
| Nov     | \$ 62.0600               | \$ 2.3860              | \$ 2.8770              | \$ 3.1710              | \$ 2.8512              |
| Dic     | \$ 62.1900               |                        |                        |                        |                        |
| Ene'17  | \$ 63.1800               |                        |                        |                        |                        |
| Feb     | \$ 64.0600               |                        |                        | \$ 3.4250              |                        |
| Mar     |                          |                        |                        | \$ 3.6990              | \$ 2.7659              |
| Abr     | \$ 66.0000<br>\$ 66.4000 |                        |                        |                        |                        |
| May     | \$ 65.9300               |                        |                        |                        |                        |
| Jun     | \$ 65.1800               |                        | \$ 3.1360              | \$ 3.4570              | \$ 3.1082              |
| Jul     | \$ 65.2800               |                        |                        |                        |                        |
| Ago     | \$ 64.7100               |                        |                        |                        |                        |
| Agu     | 1 - 0                    |                        | 1 - 0.0110             | - 0.0020               | ÷ 0.0000               |