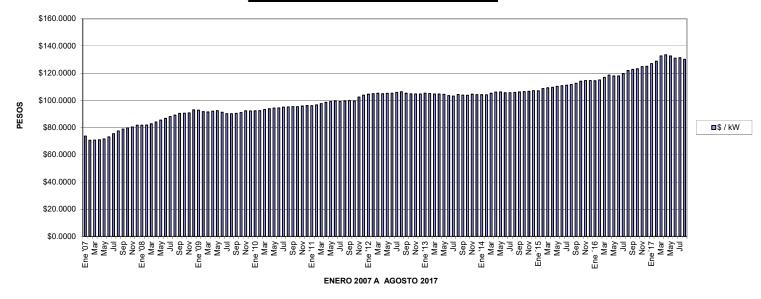

|            |                | \$/kW          | \$/kWh                                       |
|------------|----------------|----------------|----------------------------------------------|
|            | C              | cargo fijo     | <i>,</i> ,,,,,,,,,,,,,,,,,,,,,,,,,,,,,,,,,,, |
| Ene '07    | \$             | 58.61          | \$ 2.54                                      |
| Feb        | \$             | 56.95          | \$ 2.46                                      |
| Mar        | \$             | 56.63          | \$ 2.45                                      |
| Abr        | \$             | 56.68          | \$ 2.45                                      |
| May        | \$             | 57.24          | \$ 2.48                                      |
| Jun        | \$             | 57.99          | \$ 2.51                                      |
| Jul        | \$             | 59.35          | \$ 2.57                                      |
| Ago        | \$             | 60.60          | \$ 2.62                                      |
| Sep        | \$             | 61.53          | \$ 2.66                                      |
| Oct        | \$             | 61.53          | \$ 2.66                                      |
| Nov        | \$             | 61.53          | \$ 2.66                                      |
| Dic        | \$             | 61.53          | \$ 2.66                                      |
| Ene '08    | \$             | 61.65          | \$ 2.74                                      |
| Feb        | \$             | 61.72          | \$ 2.78                                      |
| Mar        | \$             | 62.37          | \$ 2.86                                      |
| Abr        | \$             | 63.38          | \$ 2.95                                      |
| Мау        | \$             | 64.46          | \$ 3.02                                      |
| Jun        | \$             | 65.39          | \$ 3.11                                      |
| Jul        | \$             | 66.36          | \$ 3.19                                      |
| Ago        | \$             | 67.12          | \$ 3.28                                      |
| Sep        | \$             | 68.15          | \$ 3.36                                      |
| Oct        | \$             | 68.24          | \$ 3.38                                      |
| Nov        | \$             | 68.47          | \$ 3.37                                      |
| Dic        | \$             | 70.12          | \$ 3.37                                      |
| Ene '09    | \$             | 69.86          | \$ 3.04                                      |
| Feb        | \$             | 69.11          | \$ 2.92                                      |
| Mar        | \$             | 68.89          | \$ 2.86                                      |
| Abr        | \$             | 69.33          | \$ 2.91                                      |
| May        | \$             | 69.61          | \$ 2.87                                      |
| Jun        | \$             | 68.73          | \$ 2.80                                      |
| Jul        | \$<br>\$       | 67.96          | \$ 2.81                                      |
| Ago        | э<br>\$        | 67.95<br>68.16 | \$2.94<br>\$2.90                             |
| Sep        | \$<br>\$       | 68.53          |                                              |
| Oct<br>Nov | \$             | 69.53          | \$ <u>2.94</u><br>\$3.09                     |
| Dic        | \$             | 69.47          | \$ <u>3.18</u>                               |
| Ene '10    | \$             | 69.55          |                                              |
| Feb        | \$             | 69.68          | \$3.12<br>\$3.27                             |
| Mar        | \$             | 70.24          | \$ 3.30                                      |
| Abr        | \$             | 70.71          |                                              |
| May        | \$             | 71.06          |                                              |
| Jun        | \$             | 71.17          |                                              |
| Jul        | \$             | 71.55          |                                              |
| Ago        | \$             | 71.68          |                                              |
| Sep        | \$             | 71.81          |                                              |
| Oct        | \$             | 71.85          |                                              |
| Nov        | \$             | 72.13          |                                              |
| Dic        | \$             | 72.40          |                                              |
| Ene '11    | \$             | 72.38          |                                              |
| Feb        | \$             | 72.81          | \$ 3.30                                      |
| Mar        | \$             | 73.56          | \$ 3.36                                      |
| Abr        | \$             | 74.21          | \$ 3.35                                      |
| May        | \$             | 74.67          | \$ 3.47                                      |
| Jun        | \$             | 74.94          | \$ 3.52                                      |
| Jul        | \$             | 74.69          | \$ 3.54                                      |
| Ago        | \$             | 74.91          | \$3.50<br>\$3.55                             |
| Sep        | \$<br>\$<br>\$ | 75.07          |                                              |
| Oct        | \$             | 75.93          |                                              |
| Nov        | \$             | 77.16          |                                              |
| Dic        | \$             | 78.22          | \$ 3.72                                      |

|            |          | \$/kW  |                                       | \$/kWh       |
|------------|----------|--------|---------------------------------------|--------------|
| Ene '12    | \$       | 78.69  | \$                                    | 3.75         |
| Feb        | \$       | 79.03  | φ<br>\$                               | 3.73         |
| Mar        | \$       | 79.28  | \$                                    | 3.67         |
| Abr        | \$       | 78.97  | \$                                    | 3.63         |
| Мау        | \$       | 79.18  | \$                                    | 3.65         |
| Jun        | \$       | 79.31  | \$                                    | 3.66         |
| Jul        | \$       | 79.65  | \$                                    | 3.72         |
| Ago        |          | 80.06  | \$                                    | 3.73         |
| Sep        | \$<br>\$ | 79.21  | \$                                    | 3.64         |
| Oct        | \$       | 78.89  | \$                                    | 3.59         |
| Nov        | \$       | 78.84  | \$                                    | 3.67         |
| Dic        | \$       | 78.81  | \$                                    | 3.71         |
| Ene '13    | \$       | 79.30  | \$                                    | 3.72         |
| Feb        | \$       | 79.05  | \$                                    | 3.65         |
| Mar        | \$       | 78.80  | \$                                    | 3.63         |
| Abr        | \$       | 78.85  | \$                                    | 3.66         |
| Мау        | \$       | 78.63  | \$                                    | 3.76         |
| Jun        | \$       | 77.95  | \$                                    | 3.72         |
| Jul        |          | 77.74  | \$                                    | 3.68         |
| Ago        | \$       | 78.55  | \$                                    | 3.70         |
| Sep        | \$       | 78.22  | \$                                    | 3.66         |
| Oct        | \$       | 78.13  | \$                                    | 3.75         |
| Nov        | \$       | 78.67  | \$                                    | 3.79         |
| Dic        | \$       | 78.48  | \$                                    | 3.81         |
| Ene '14    | \$       | 78.43  | \$                                    | 3.82         |
| Feb        | \$       | 78.40  | \$                                    | 3.86         |
| Mar        | \$       | 79.25  | \$                                    | 3.81         |
| Abr        | \$       | 79.88  | \$                                    | 3.83         |
| May        | \$       | 79.98  | \$                                    | 3.79         |
| Jun        | \$       | 79.59  | \$                                    | 3.80         |
| Jul        |          | 79.53  | \$                                    | 3.82         |
| Ago        | \$<br>\$ | 79.69  | φ<br>\$                               | 3.86         |
|            | \$       | 79.94  | φ<br>\$                               | 3.83         |
| Sep<br>Oct | \$       | 80.12  | Ψ<br>\$                               | 3.78         |
| Nov        | \$       | 80.35  | φ<br>\$                               | 3.70         |
| Dic        | \$       | 80.69  | φ<br>\$                               | 3.76         |
| Ene'15     | \$       | 80.63  | φ<br>\$                               | 3.66         |
| Feb        | \$       | 81.82  | Ψ<br>\$                               | 3.62         |
| Mar        | \$       | 82.20  | Ψ<br>\$                               | 3.53         |
|            | \$       | 82.57  | φ<br>\$                               | 3.44         |
| Abr        |          |        |                                       |              |
| May        | \$       | 83.09  | \$<br>\$                              | 3.42<br>3.39 |
| Jun        | \$       | 83.38  |                                       | 3.39         |
| Jul        |          | 83.65  |                                       |              |
| Ago        | \$       | 84.05  |                                       | 3.40         |
| Sep        |          | 84.80  | \$                                    | 3.53         |
| Oct        | \$       | 85.89  | \$                                    | 3.49         |
| Nov        | \$       | 86.24  |                                       | 3.41         |
| Dic        | \$       | 86.23  | \$                                    | 3.27         |
| Ene '16    | \$       | 86.16  | \$                                    | 3.32         |
| Feb        | \$       | 86.62  | \$                                    | 3.44         |
| Mar        |          | 88.04  | · · · · · · · · · · · · · · · · · · · | 3.39         |
| Abr        | \$       | 89.24  | \$                                    | 3.54         |
| May        | \$       | 88.76  | \$                                    | 3.36         |
| Jun        | \$       | 88.81  | \$                                    | 3.42         |
| Jul        | \$       | 90.09  |                                       | 3.61         |
| Ago        | \$       | 91.77  | \$                                    | 3.71         |
| Sep        | \$       | 92.45  | \$                                    | 3.86         |
| Oct        | \$       | 92.86  |                                       | 3.87         |
| Nov        |          | 93.97  |                                       | 3.99         |
| Dic        | \$       | 94.17  | \$                                    | 4.05         |
| Ene'17     | \$       | 95.67  | \$                                    | 4.16         |
| Feb        | \$       | 97.01  | \$                                    | 4.32         |
| Mar        | \$       | 99.95  | \$                                    | 4.66         |
| Abr        | \$       | 100.55 | \$                                    | 4.59         |
| Мау        | \$       | 99.84  | \$                                    | 4.37         |
| Jun        | \$       | 98.71  | \$                                    | 4.36         |
| Jul        | \$       | 98.86  | \$                                    | 4.35         |
| Ago        | \$       | 98.00  | \$                                    | 4.27         |