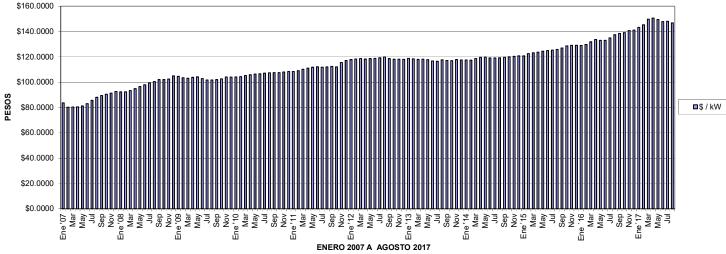

| \$1.1060             | \$1.3813             |
| May        | \$149.6000               | \$2.7348             | \$1.1381                            | \$0.9678             | \$1.2273             |
| Jun        | \$147.9100               | \$2.7280             | \$1.1510                            | \$0.9787             | \$1.2378             |
| Jul        | \$148.1300               | \$2.7225             | \$1.1425                            | \$0.9715             | \$1.2300             |
| Ago        | \$146.8400               | \$2.6735             | \$1.1053                            | \$0.9398             | \$1.1935             |
| Ago (      | ÷                        | +=.0.00              | ÷                                   | + 5.0000             | 1.111.000            |





PERFIL DE COSTOS POR ENERGIA

# TARIFA HS PENINSULAR

|         | \$/kW      | \$/kWhp  | \$/kWhi  | \$/kWhb  | \$/prom  |
|---------|------------|----------|----------|----------|----------|
| Ene '07 | \$86.1500  | \$2.6930 | \$0.6951 | \$0.6026 | \$0.8453 |
| Feb     | \$82.6000  | \$2.5820 | \$0.6665 | \$0.5778 | \$0.8105 |
| Mar     | \$82.7300  | \$2.5861 | \$0.6676 | \$0.5787 | \$0.8118 |
| Abr     | \$82.9000  | \$2.5913 | \$0.6689 | \$0.5799 | \$0.8134 |
| May     | \$83.6500  | \$2.6149 | \$0.6750 | \$0.5852 | \$0.8209 |
| Jun     | \$85.5000  | \$2.6727 | \$0.6899 | \$0.5981 | \$0.8390 |
| Jul     | \$88.1800  | \$2.7566 | \$0.7116 | \$0.6169 | \$0.8653 |
| Ago     | \$90.5800  | \$2.8316 | \$0.7310 | \$0.6337 | \$0.8889 |
| Sep     | \$92.2000  | \$2.8823 | \$0.7441 | \$0.645