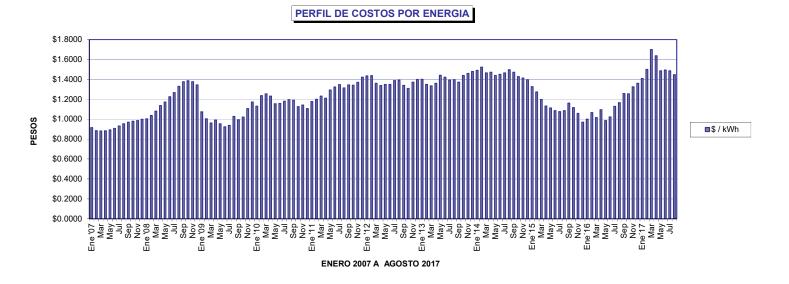

PERFIL DE COSTOS POR kWh

PESOS

|         | \$/kW      | \$/kWh   |
|---------|------------|----------|
| Ene '07 | \$98.4600  | \$0.7520 |
|         | *          |          |
| Feb     | \$95.0900  | \$0.7260 |
| Mar     | \$94.8600  | \$0.7240 |
| Abr     | \$94.9900  | \$0.7250 |
| May     | \$105.8000 | \$0.8920 |
|         |            |          |
| Jun     | \$107.6200 | \$0.9070 |
| Jul     | \$110.5400 | \$0.9320 |
| Ago     | \$113.1800 | \$0.9540 |
| Sep     | \$115.0500 | \$0.9700 |
|         | \$105.1900 |          |
| Oct     |            | \$0.8030 |
| Nov     | \$106.0100 | \$0.8090 |
| Dic     | \$107.2900 | \$0.8190 |
| Ene '08 | \$102.1200 | \$0.8230 |
| Feb     | \$102.2300 | \$0.8500 |
|         |            |          |
| Mar     | \$103.3000 | \$0.8860 |
| Abr     | \$104.9700 | \$0.9330 |
| Мау     | \$117.8100 | \$1.1740 |
| Jun     | \$119.5200 | \$1.2250 |
|         |            |          |
| Jul     | \$121.3000 | \$1.2680 |
| Ago     | \$122.6800 | \$1.3300 |
| Sep     | \$124.5600 | \$1.3780 |
| Oct     | \$113.0100 | \$1.1350 |
| Nov     | \$113.3900 | \$1.1280 |
|         | L          |          |
| Dic     | \$116.1200 | \$1.1020 |
| Ene '09 | \$115.6900 | \$0.8800 |
| Feb     | \$114.4500 | \$0.8220 |
| Mar     | \$114.0800 | \$0.7880 |
|         | \$         |          |
| Abr     | \$114.8100 | \$0.8120 |
| May     | \$127.2500 | \$0.9540 |
| Jun     | \$125.6500 | \$0.9240 |
| Jul     | \$124.2400 | \$0.9380 |
|         |            |          |
| Ago     | \$124.2200 | \$1.0280 |
| Sep     | \$124.6100 | \$0.9940 |
| Oct     | \$113.5000 | \$0.8380 |
| Nov     | \$115.1600 | \$0.9080 |
|         |            |          |
| Dic     | \$115.0700 | \$0.9640 |
| Ene '10 | \$115.2000 | \$0.9290 |
| Feb     | \$115.4100 | \$1.0160 |
| Mar     | \$116.3400 | \$1.0310 |
| Abr     | \$117.1200 | \$1.0120 |
|         |            |          |
| Мау     | \$129.9200 | \$1.1550 |
| Jun     | \$130.1300 | \$1.1590 |
| Jul     | \$130.8300 | \$1.1810 |
| Ago     | \$131.0700 | \$1.1960 |
|         |            |          |
| Sep     | \$131.3100 | \$1.1910 |
| Oct     | \$119.0200 | \$0.9260 |
| Nov     | \$119.4800 | \$0.9400 |
| Dic     | \$119.9200 | \$0.9100 |
|         |            |          |
| Ene '11 | \$119.8800 | \$0.9670 |
| Feb     | \$120.5900 | \$0.9870 |
| Mar     | \$121.8300 | \$1.0120 |
| Abr     | \$122.9000 | \$0.9960 |
| May     | \$136.5100 | \$1.2940 |
|         | •          |          |
| Jun     | \$137.0000 | \$1.3240 |
| Jun     | \$136.5500 | \$1.3480 |
| Ago     | \$136.9600 | \$1.3140 |
|         | \$137.2600 | \$1.3460 |
| Sep     | *          |          |
| Oct     | \$125.7600 | \$1.1020 |
| Nov     | \$127.8000 | \$1.1250 |
| Dic     | \$129.5600 | \$1.1670 |
|         |            |          |

|--|--|--|--|

|         | \$/kW      | \$/kWh   |
|---------|------------|----------|
| Ene '12 | \$130.3400 | \$1.1770 |
| Feb     | \$130.9000 | \$1.1790 |
| Mar     | \$131.3200 | \$1.1150 |
| Abr     | \$130.8100 | \$1.0970 |
|         |            |          |
| May     | \$144.7800 | \$1.3490 |
| Jun     | \$145.0300 | \$1.3490 |
| Jul     | \$145.6500 | \$1.3890 |
| Ago     | \$146.4100 | \$1.3930 |
|         |            |          |
| Sep     | \$144.8600 | \$1.3400 |
| Oct     | \$144.2800 | \$1.3100 |
| Nov     | \$130.6200 | \$1.1220 |
| Dic     | \$130.5700 | \$1.1440 |
| Ene '13 | \$131.3800 | \$1.1470 |
|         |            |          |
| Feb     | \$130.9700 | \$1.1050 |
| Mar     | \$130.5500 | \$1.0940 |
| Abr     | \$130.6300 | \$1.1140 |
| May     | \$143.8000 | \$1.4410 |
| Jun     | \$142.5500 | \$1.4220 |
|         |            |          |
| Jul     | \$142.1700 | \$1.3920 |
| Ago     | \$143.6500 | \$1.3960 |
| Sep     | \$143.0500 | \$1.3720 |
| Oct     | \$129.4100 | \$1.1800 |
|         | \$130.3000 |          |
| Nov     |            | \$1.1970 |
| Dic     | \$129.9900 | \$1.2130 |
| Ene '14 | \$129.9000 | \$1.2240 |
| Feb     | \$129.8500 | \$1.2480 |
| Mar     | \$131.2500 | \$1.2010 |
|         |            |          |
| Abr     | \$132.2900 | \$1.2060 |
| May     | \$146.2400 | \$1.4400 |
| Jun     | \$145.5200 | \$1.4500 |
| Jul     | \$145.4200 | \$1.4660 |
| Ago     | \$145.7100 | \$1.4970 |
|         |            |          |
| Sep     | \$146.1600 | \$1.4710 |
| Oct     | \$146.5000 | \$1.4280 |
| Nov     | \$133.0700 | \$1.1590 |
| Dic     | \$133.6300 | \$1.1440 |
| Ene'15  | \$133.5400 | \$1.0870 |
|         |            |          |
| Feb     | \$135.5200 | \$1.0440 |
| Mar     | \$136.1600 | \$0.9820 |
| Abr     | \$136.7700 | \$0.9290 |
| May     | \$151.9500 | \$1.1130 |
| Jun     | \$152.4800 | \$1.0885 |
|         |            |          |
| Jul     | \$152.9700 | \$1.0770 |
| Ago     | \$153.7000 | \$1.0850 |
| Sep     | \$155.0700 | \$1.1610 |
| Oct     | \$142.2700 | \$0.9160 |
|         | \$142.8500 |          |
| Nov     |            | \$0.8680 |
| Dic     | \$142.8400 | \$0.7960 |
| Ene´16  | \$142.7300 | \$0.8200 |
| Feb     | \$143.4900 | \$0.8750 |
| Mar     | \$145.8400 | \$0.8330 |
|         |            |          |
| Abr     | \$147.8200 | \$0.8970 |
| May     | \$162.3100 | \$0.9870 |
| Jun     | \$162.4100 | \$1.0240 |
| Jul     | \$164.7500 | \$1.1290 |
|         | \$167.8300 | \$1.1660 |
| Ago     |            |          |
| Sep     | \$169.0700 | \$1.2580 |
| Oct     | \$169.8100 | \$1.2550 |
| Nov     | \$155.6400 | \$1.0860 |
|         | \$155.9700 | \$1.1150 |
| Dic     |            |          |
| Ene´17  | \$158.4500 | \$1.1560 |
| Feb     | \$160.6700 | \$1.2300 |
| Mar     | \$165.5400 | \$1.3930 |
| Abr     | \$166.5300 | \$1.3430 |
|         | \$182.5400 |          |
| May     |            | \$1.4870 |
| Jun     | \$180.4800 | \$1.4940 |
| Jul     | \$180.7500 | \$1.4870 |
| Ago     | \$179.1800 | \$1.4480 |
| 5       |            |          |