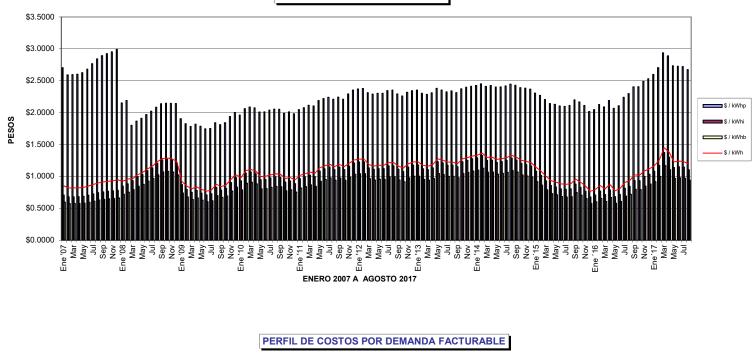

| \$1.1060             | \$1.3813             |
| May        | \$149.6000               | \$2.7348             | \$1.1381                            | \$0.9678             | \$1.2273             |
| Jun        | \$147.9100               | \$2.7280             | \$1.1510                            | \$0.9787             | \$1.2378             |
| Jul        | \$148.1300               | \$2.7225             | \$1.1425                            | \$0.9715             | \$1.2300             |
| Ago        | \$146.8400               | \$2.6735             | \$1.1053                            | \$0.9398             | \$1.1935             |
| Ago (      | ÷                        | +=.0.00              | ÷                                   | + 5.0000             | 1.111.000            |





PERFIL DE COSTOS POR ENERGIA

# TARIFA HS PENINSULAR

|         | \$/kW      | \$/kWhp  | \$/kWhi  | \$/kWhb  | \$/prom  |
|---------|------------|----------|----------|----------|----------|
| Ene '07 | \$86.1500  | \$2.6930 | \$0.6951 | \$0.6026 | \$0.8453 |
| Feb     | \$82.6000  | \$2.5820 | \$0.6665 | \$0.5778 | \$0.8105 |
| Mar     | \$82.7300  | \$2.5861 | \$0.6676 | \$0.5787 | \$0.8118 |
| Abr     | \$82.9000  | \$2.5913 | \$0.6689 | \$0.5799 | \$0.8134 |
| May     | \$83.6500  | \$2.6149 | \$0.6750 | \$0.5852 | \$0.8209 |
| Jun     | \$85.5000  | \$2.6727 | \$0.6899 | \$0.5981 | \$0.8390 |
| Jul     | \$88.1800  | \$2.7566 | \$0.7116 | \$0.6169 | \$0.8653 |
| Ago     | \$90.5800  | \$2.8316 | \$0.7310 | \$0.6337 | \$0.8889 |
| Sep     | \$92.2000  | \$2.8823 | \$0.7441 | \$0.6