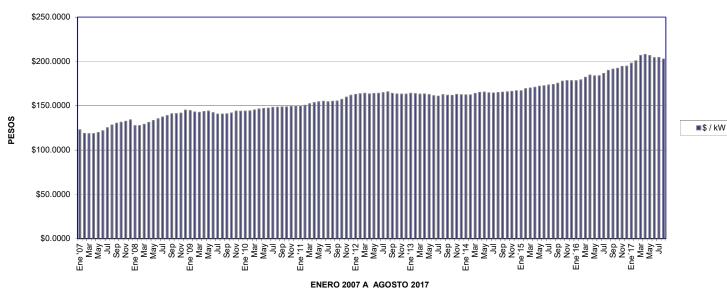

### PERFIL DE COSTOS POR CARGO FIJO

|            | 1        | \$/kW                |                | \$/kWh           |
|------------|----------|----------------------|----------------|------------------|
|            |          | φ/πτ                 |                | φ/((ντη          |
| Ene '07    | \$       | 200.6700             | \$             | 1.2640           |
| Feb        | \$       | 194.9700             | \$             | 1.2280           |
| Mar        | \$       | 193.8600             | \$             | 1.2210           |
| Abr        | \$       | 194.0300             | \$             | 1.2220           |
| Мау        | \$       | 195.9500             | \$             | 1.2340           |
| Jun        | \$       | 198.5200             | \$<br>\$       | 1.2500           |
| Jul        | \$       | 203.1900             | \$             | 1.2790           |
| Ago        | \$       | 207.4600             | \$             | 1.3060           |
| Sep        | \$       | 210.6300             | \$             | 1.3260           |
| Oct        | \$       | 212.2300             | \$             | 1.3360           |
| Nov        | \$       | 213.6300             | \$             | 1.3450           |
| Dic        | \$       | 215.8300             | \$             | 1.3590           |
| Ene '08    | \$       | 205.4300             | \$             | 1.3580           |
| Feb        | \$       | 205.6600             | \$             | 1.3970           |
| Mar        | \$       | 187.0300             | \$             | 1.3060           |
| Abr        | \$       | 190.0600             | \$             | 1.3690           |
| Мау        | \$       | 193.2900             | \$             | 1.4100           |
| Jun        | \$       | 196.0900             | \$             | 1.4670           |
| Jul        | \$       | 199.0100             | \$             | 1.5150           |
| Ago        | \$       | 201.2800             | \$             | 1.5830           |
| Sep        | \$       | 204.3600             | \$             | 1.6370           |
| Oct        | \$       | 204.6300             | \$<br>\$       | 1.6450           |
| Nov        | \$       | 205.3300             |                | 1.6360           |
| Dic        | \$       | 210.2800             | \$             | 1.6070           |
| Ene '09    | \$       | 209.5000             | \$             | 1.3190           |
| Feb        | \$       | 207.2600             | \$             | 1.2400           |
| Mar        | \$       | 206.6000             | \$             | 1.1940           |
| Abr        | \$       | 207.9200             | \$             | 1.2270           |
| May        | \$       | 208.7700             | \$             | 1.1870           |
| Jun        | \$       | 206.1400             | \$             | 1.1520           |
| Jul        | \$       | 203.8300             | \$             | 1.1670           |
| Ago        | \$       | 203.7900             | \$             | 1.2660           |
| Sep        | \$       | 204.4200             | \$             | 1.2290           |
| Oct        | \$       | 205.5200             | \$             | 1.2600           |
| Nov        | \$       | 208.5200             | \$             | 1.3660           |
| Dic        | \$       | 208.3500             | \$             | 1.4300           |
| Ene '10    | \$       | 208.5800             | \$             | 1.3840           |
| Feb        | \$       | 208.9600             | \$             | 1.4990           |
| Mar        | \$       | 210.6500             | \$<br>\$       | 1.5200           |
| Abr        | \$       | 212.0600             | э<br>\$        | 1.4970           |
| May        | \$<br>¢  | 213.1200             | \$<br>\$       | 1.4150<br>1.4190 |
| Jun<br>Jul | \$<br>\$ | 213.4600<br>214.6100 | \$<br>\$       | 1.4190           |
| Ago        |          | 214.0100<br>215.0000 | э<br>\$        | 1.4610           |
| Ago<br>Sep | \$<br>\$ | 215.0000             | э<br>\$        | 1.4610           |
| Oct        |          | 215.5900             | э<br>\$        | 1.3860           |
| Nov        | \$<br>\$ | 215.3000             | э<br>\$        | 1.4050           |
| Dic        | φ<br>\$  | 217.1400             | φ<br>\$        | 1.3660           |
| Ene '11    | φ<br>\$  | 217.1400             | φ<br>\$        | 1.4420           |
| Feb        | \$       | 218.3500             | φ<br>\$        | 1.4690           |
| Mar        | \$       | 220.6000             | \$             | 1.5040           |
| Abr        | \$       | 222.5400             | \$             | 1.4840           |
| May        | \$       | 223.9200             | \$             | 1.5740           |
| Jun        | \$       | 224.7300             | \$             | 1.6070           |
| Jul        | \$       | 223.9900             |                | 1.6320           |
| Ago        | \$       | 224.6600             | \$<br>\$<br>\$ | 1.5960           |
| Sep        | \$       | 225.1500             | \$             | 1.6310           |
| Oct        | \$       | 227.7200             | \$             | 1.6280           |
| Nov        | \$       | 231.4100             | \$             | 1.6610           |
| Dic        | \$       | 234.6000             | \$             | 1.7190           |
|            | 1.00     |                      |                |                  |

|                   |          | \$/kW                | \$/kWh                               |
|-------------------|----------|----------------------|--------------------------------------|
| 5                 |          | 000.0400             | <b>A</b>                             |
| Ene '12<br>Feb    | \$       | 236.0100<br>237.0200 | \$ 1.7340<br>\$ 1.7380               |
| Mar               | \$<br>\$ | 237.0200             | \$ 1.7380<br>\$ 1.6550               |
| Abr               | \$       | 236.8500             | \$ 1.6310                            |
| May               | \$       | 237.4900             | \$ 1.6440                            |
| Jun               | \$       | 237.8900             | \$ 1.6440                            |
| Jul               | \$       | 238.9100             | \$ 1.6880                            |
| Ago               | \$       | 240.1500             | \$ 1.6930                            |
| Sep               | \$       | 237.6000             | \$ 1.6340                            |
| Oct               | \$       | 236.6500             | \$ 1.6000                            |
| Nov               | \$       | 236.5100             | \$ 1.6660                            |
| Dic               | \$       | 236.4200             | \$ 1.6660<br>\$ 1.6950<br>\$ 1.7000  |
| Ene '13           |          | 237.8900             |                                      |
| Feb               | \$       | 237.1500             | \$ 1.6440                            |
| Mar               | \$       | 236.3900             | \$ 1.6290                            |
| Abr               | \$       | 236.5300             | \$ 1.6560                            |
| May               | \$       | 235.8700             | \$ 1.7430                            |
| Jun               | \$       | 233.8200             | \$ 1.7210                            |
| Jul               | \$       | 233.1900             | \$ 1.6880                            |
| Ago               | \$       | 235.6200             | \$ <u>1.6940</u><br>\$ <u>1.6680</u> |
| Sep               | \$<br>\$ | 234.6300<br>234.3500 |                                      |
| Oct<br>Nov        | \$       | 234.3500             | \$ <u>1.7410</u><br>\$1.7650         |
| Dic               |          | 235.9700             | \$ 1.7850<br>\$ 1.7850               |
| Ene '14           | \$<br>\$ | 235.4000             | \$ 1.7990                            |
| Feb               | \$       | 235.2400             | \$ 1.8300                            |
|                   |          | 235.1500             |                                      |
| <u>Mar</u><br>Abr | \$       | 237.0900             | \$    1.8380<br>\$    1.7790         |
| Abr<br>May        | \$       | 239.8800             | \$ 1.7450                            |
| Jun               | \$       | 238.7000             | \$ 1.7550                            |
| Jul               |          | 238.5300             | \$ 1.7720                            |
| Ago               | \$<br>\$ | 239.0100             | \$ 1.8060                            |
| Sep               | \$       | 239.7500             | \$ 1.7790                            |
| Oct               | \$       | 240.3000             | \$ 1.7330                            |
| Nov               | \$       | 241.0000             | \$ 1.7180                            |
| Dic               | \$       | 242.0100             | \$ 1.6990                            |
| Ene'15            | \$       | 241.8400             | \$ 1.6240                            |
| Feb               | \$       | 245.4200             | \$ 1.5690                            |
| Mar               | \$       | 246.5700             | \$ 1.4870                            |
| Abr               | \$       | 247.6800             | \$ 1.4160                            |
| Мау               | \$       | 249.2400             | \$ 1.3950                            |
| Jun               | \$       | 250.1100             | \$ 1.3640                            |
| Jul               | \$       | 250.9100             | \$ 1.3560                            |
| Ago               | \$       | 252.1100             | \$ 1.3660                            |
| Sep               | \$       | 254.3500             | \$ 1.4520                            |
| Oct               | \$       | 257.6300             | \$ 1.4050                            |
| Nov               | \$       | 258.6900             | \$ 1.3400                            |
| Dic               | \$       | 258.6600             | \$ 1.2420                            |
| Ene ´16           | \$       | 258.4500             | \$ 1.2750                            |
| Feb               | \$       | 259.8200             | \$ 1.3510                            |
| Mar               | \$       | 264.0800             | \$ 1.2960                            |
| Abr               | \$       | 267.6700             | \$ 1.3870                            |
| Мау               | \$       | 266.2200             | \$ 1.2640                            |
| Jun               | \$       | 266.3800             | \$ 1.3060                            |
| Jul               | \$       | 270.2200             | \$ 1.4270                            |
| Ago               | \$       | 275.2700             | \$ 1.4720                            |
| Sep               | \$       | 277.3100             | \$ 1.5770                            |
| Oct               | \$       | 278.5300             | \$ 1.5740                            |
| Nov               | \$       | 281.8400             | \$ 1.6540                            |
| Dic               | \$       | 282.4300             | \$ 1.6930                            |
| Ene'17            | \$       | 286.9200             | \$ 1.7520                            |
| Feb               | \$       | 290.9400             | \$ 1.8540<br>• 2.0700                |
| Mar               | \$       | 299.7600             | \$ 2.0790<br>\$ 2.0140               |
| Abr               | \$       | 301.5600<br>299.4200 | \$    2.0140<br>\$    1.8480         |
| May               | \$       | 299.4200             | \$    1.8480<br>\$    1.8540         |
| Jun<br>Jul        | \$       | 296.0400             | \$ 1.8540<br>\$ 1.8460               |
|                   | <br>\$   | 296.4800             |                                      |
| Ago               | ļΨ       | 293.9000             | ψ 1.6020                             |