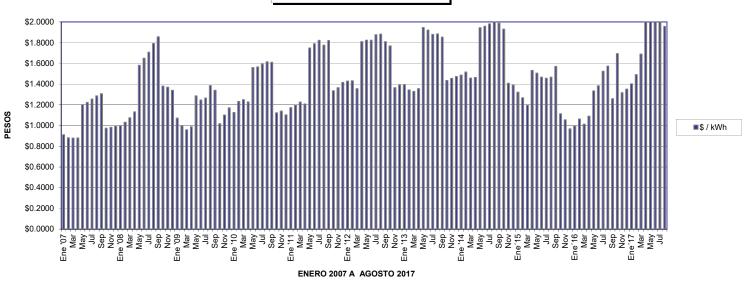

|            |                | \$/kW          | \$/kWh                                       |
|------------|----------------|----------------|----------------------------------------------|
|            | C              | cargo fijo     | <i>,</i> ,,,,,,,,,,,,,,,,,,,,,,,,,,,,,,,,,,, |
| Ene '07    | \$             | 58.61          | \$ 2.54                                      |
| Feb        | \$             | 56.95          | \$ 2.46                                      |
| Mar        | \$             | 56.63          | \$ 2.45                                      |
| Abr        | \$             | 56.68          | \$ 2.45                                      |
| May        | \$             | 57.24          | \$ 2.48                                      |
| Jun        | \$             | 57.99          | \$ 2.51                                      |
| Jul        | \$             | 59.35          | \$ 2.57                                      |
| Ago        | \$             | 60.60          | \$ 2.62                                      |
| Sep        | \$             | 61.53          | \$ 2.66                                      |
| Oct        | \$             | 61.53          | \$ 2.66                                      |
| Nov        | \$             | 61.53          | \$ 2.66                                      |
| Dic        | \$             | 61.53          | \$ 2.66                                      |
| Ene '08    | \$             | 61.65          | \$ 2.74                                      |
| Feb        | \$             | 61.72          | \$ 2.78                                      |
| Mar        | \$             | 62.37          | \$ 2.86                                      |
| Abr        | \$             | 63.38          | \$ 2.95                                      |
| Мау        | \$             | 64.46          | \$ 3.02                                      |
| Jun        | \$             | 65.39          | \$ 3.11                                      |
| Jul        | \$             | 66.36          | \$ 3.19                                      |
| Ago        | \$             | 67.12          | \$ 3.28                                      |
| Sep        | \$             | 68.15          | \$ 3.36                                      |
| Oct        | \$             | 68.24          | \$ 3.38                                      |
| Nov        | \$             | 68.47          | \$ 3.37                                      |
| Dic        | \$             | 70.12          | \$ 3.37                                      |
| Ene '09    | \$             | 69.86          | \$ 3.04                                      |
| Feb        | \$             | 69.11          | \$ 2.92                                      |
| Mar        | \$             | 68.89          | \$ 2.86                                      |
| Abr        | \$             | 69.33          | \$ 2.91                                      |
| May        | \$             | 69.61          | \$ 2.87                                      |
| Jun        | \$             | 68.73          | \$ 2.80                                      |
| Jul        | \$<br>\$       | 67.96          | \$ 2.81                                      |
| Ago        | э<br>\$        | 67.95<br>68.16 | \$2.94<br>\$2.90                             |
| Sep        | \$<br>\$       | 68.53          |                                              |
| Oct<br>Nov | \$             | 69.53          | \$ <u>2.94</u><br>\$3.09                     |
| Dic        | \$             | 69.47          | \$ <u>3.18</u>                               |
| Ene '10    | \$             | 69.55          |                                              |
| Feb        | \$             | 69.68          | \$3.12<br>\$3.27                             |
| Mar        | \$             | 70.24          | \$ 3.30                                      |
| Abr        | \$             | 70.71          |                                              |
| May        | \$             | 71.06          |                                              |
| Jun        | \$             | 71.17          |                                              |
| Jul        | \$             | 71.55          |                                              |
| Ago        | \$             | 71.68          |                                              |
| Sep        | \$             | 71.81          |                                              |
| Oct        | \$             | 71.85          |                                              |
| Nov        | \$             | 72.13          |                                              |
| Dic        | \$             | 72.40          |                                              |
| Ene '11    | \$             | 72.38          |                                              |
| Feb        | \$             | 72.81          | \$ 3.30                                      |
| Mar        | \$             | 73.56          | \$ 3.36                                      |
| Abr        | \$             | 74.21          | \$ 3.35                                      |
| May        | \$             | 74.67          | \$ 3.47                                      |
| Jun        | \$             | 74.94          | \$ 3.52                                      |
| Jul        | \$             | 74.69          | \$ 3.54                                      |
| Ago        | \$             | 74.91          | \$3.50<br>\$3.55                             |
| Sep        | \$<br>\$<br>\$ | 75.07          |                                              |
| Oct        | \$             | 75.93          |                                              |
| Nov        | \$             | 77.16          |                                              |
| Dic        | \$             | 78.22          | \$ 3.72                                      |

|            |          | \$/kW  |                                       | \$/kWh       |
|------------|----------|--------|---------------------------------------|--------------|
| Ene '12    | \$       | 78.69  | \$                                    | 3.75         |
| Feb        | \$       | 79.03  | φ<br>\$                               | 3.73         |
| Mar        | \$       | 79.28  | \$                                    | 3.67         |
| Abr        | \$       | 78.97  | \$                                    | 3.63         |
| Мау        | \$       | 79.18  | \$                                    | 3.65         |
| Jun        | \$       | 79.31  | \$                                    | 3.66         |
| Jul        | \$       | 79.65  | \$                                    | 3.72         |
| Ago        |          | 80.06  | \$                                    | 3.73         |
| Sep        | \$<br>\$ | 79.21  | \$                                    | 3.64         |
| Oct        | \$       | 78.89  | \$                                    | 3.59         |
| Nov        | \$       | 78.84  | \$                                    | 3.67         |
| Dic        | \$       | 78.81  | \$                                    | 3.71         |
| Ene '13    | \$       | 79.30  | \$                                    | 3.72         |
| Feb        | \$       | 79.05  | \$                                    | 3.65         |
| Mar        | \$       | 78.80  | \$                                    | 3.63         |
| Abr        | \$       | 78.85  | \$                                    | 3.66         |
| Мау        | \$       | 78.63  | \$                                    | 3.76         |
| Jun        | \$       | 77.95  | \$                                    | 3.72         |
| Jul        |          | 77.74  | \$                                    | 3.68         |
| Ago        | \$       | 78.55  | \$                                    | 3.70         |
| Sep        | \$       | 78.22  | \$                                    | 3.66         |
| Oct        | \$       | 78.13  | \$                                    | 3.75         |
| Nov        | \$       | 78.67  | \$                                    | 3.79         |
| Dic        | \$       | 78.48  | \$                                    | 3.81         |
| Ene '14    | \$       | 78.43  | \$                                    | 3.82         |
| Feb        | \$       | 78.40  | \$                                    | 3.86         |
| Mar        | \$       | 79.25  | \$                                    | 3.81         |
| Abr        | \$       | 79.88  | \$                                    | 3.83         |
| May        | \$       | 79.98  | \$                                    | 3.79         |
| Jun        | \$       | 79.59  | \$                                    | 3.80         |
| Jul        |          | 79.53  | \$                                    | 3.82         |
| Ago        | \$<br>\$ | 79.69  | φ<br>\$                               | 3.86         |
|            | \$       | 79.94  | φ<br>\$                               | 3.83         |
| Sep<br>Oct | \$       | 80.12  | Ψ<br>\$                               | 3.78         |
| Nov        | \$       | 80.35  | φ<br>\$                               | 3.70         |
| Dic        | \$       | 80.69  | φ<br>\$                               | 3.76         |
| Ene'15     | \$       | 80.63  | φ<br>\$                               | 3.66         |
| Feb        | \$       | 81.82  | Ψ<br>\$                               | 3.62         |
| Mar        | \$       | 82.20  | Ψ<br>\$                               | 3.53         |
|            | \$       | 82.57  | φ<br>\$                               | 3.44         |
| Abr        |          |        |                                       |              |
| May        | \$       | 83.09  | \$<br>\$                              | 3.42<br>3.39 |
| Jun        | \$       | 83.38  |                                       | 3.39         |
| Jul        |          | 83.65  |                                       |              |
| Ago        | \$       | 84.05  |                                       | 3.40         |
| Sep        |          | 84.80  | \$                                    | 3.53         |
| Oct        | \$       | 85.89  | \$                                    | 3.49         |
| Nov        | \$       | 86.24  |                                       | 3.41         |
| Dic        | \$       | 86.23  | \$                                    | 3.27         |
| Ene '16    | \$       | 86.16  | \$                                    | 3.32         |
| Feb        | \$       | 86.62  | \$                                    | 3.44         |
| Mar        |          | 88.04  | · · · · · · · · · · · · · · · · · · · | 3.39         |
| Abr        | \$       | 89.24  | \$                                    | 3.54         |
| May        | \$       | 88.76  | \$                                    | 3.36         |
| Jun        | \$       | 88.81  | \$                                    | 3.42         |
| Jul        | \$       | 90.09  |                                       | 3.61         |
| Ago        | \$       | 91.77  | \$                                    | 3.71         |
| Sep        | \$       | 92.45  | \$                                    | 3.86         |
| Oct        | \$       | 92.86  |                                       | 3.87         |
| Nov        |          | 93.97  |                                       | 3.99         |
| Dic        | \$       | 94.17  | \$                                    | 4.05         |
| Ene'17     | \$       | 95.67  | \$                                    | 4.16         |
| Feb        | \$       | 97.01  | \$                                    | 4.32         |
| Mar        | \$       | 99.95  | \$                                    | 4.66         |
| Abr        | \$       | 100.55 | \$                                    | 4.59         |
| Мау        | \$       | 99.84  | \$                                    | 4.37         |
| Jun        | \$       | 98.71  | \$                                    | 4.36         |
| Jul        | \$       | 98.86  | \$                                    | 4.35         |
| Ago        | \$       | 98.00  | \$                                    | 4.27         |