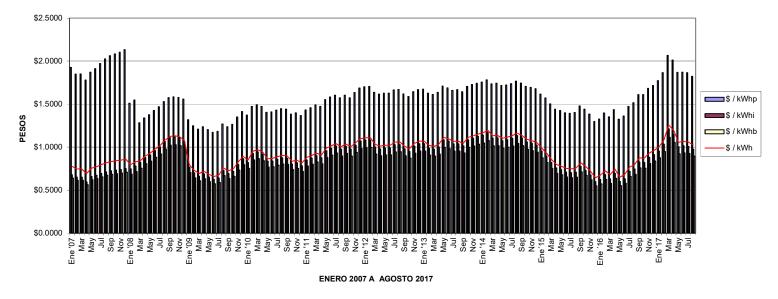

# TARIFA 2

|            | \$/kW                    | \$/kWh                 | \$/kWh                 | \$/kWh                 | \$/prom                |
|------------|--------------------------|------------------------|------------------------|------------------------|------------------------|
|            | cargo fijo               | 0-50 kWh               | 50-100 kWh             | 101 >                  | ALC: NOTE OF A         |
| Ene '07    | \$ 44.2000               | \$ 1.7240              | \$ 2.0820              | \$ 2.2960              | \$ 2.0631              |
| Feb        | \$ 42.9400               | \$ 1.6750              | \$ 2.0230              | \$ 2.2310              | \$ 2.0046              |
| Mar        | \$ 42.7000               | \$ 1.6650              | \$ 2.0110              | \$ 2.0180              | \$ 1.9168              |
| Abr        | \$ 42.7400               | \$ 1.6660              | \$ 2.0130              | \$ 2.2200              | \$ 1.9945              |
| May        | \$ 43.1600               | \$ 1.6820              | \$ 2.0330              | \$ 2.2420              | \$ 2.0141              |
| Jun        | \$ 43.7300               | \$ 1.7040              | \$ 2.0600              | \$ 2.2710              | \$ 2.0405              |
| Jul        | \$ 44.7600               | \$ 1.7440              | \$ 2.1080              | \$ 2.3240              | \$ 2.0882              |
| Ago        | \$ 45.7000               | \$ 1.7810              | \$ 2.1520              | \$ 2.3730              | \$ 2.1321              |
| Sep        | \$ 46.4000               | \$ 1.8080              | \$ 2.1850              | \$ 2.4090              | \$ 2.1646              |
| Oct        | \$ 46.7500               | \$ 1.8220              | \$ 2.2020              | \$ 2.4270              | \$ 2.1811              |
| Nov        | \$ 47.0600               | \$ 1.8340              | \$ 2.2170              | \$ 2.4430              | \$ 2.1956              |
| Dic        | \$ 47.5400               | \$ 1.8530              | \$ 2.2400              | \$ 2.4680              | \$ 2.2183              |
| Ene '08    | \$ 45.2500               | \$ 1.8120              | \$ 2.1900              | \$ 2.4140              | \$ 2.1693              |
| Feb        | \$ 45.3000               | \$ 1.8420              | \$ 2.2260              | \$ 2.4530              | \$ 2.2047              |
| Mar        | \$ 41.2000               | \$ 1.7010              | \$ 2.0550              | \$ 2.2650              | \$ 2.0357              |
| Abr        | \$ 41.8700               | \$ 1.7590              | \$ 2.1250              | \$ 2.3420              | \$ 2.1050              |
| May        | \$ 42.5800               | \$ 1.8010              | \$ 2.1760              | \$ 2.3980              | \$ 2.1554              |
| Jun        | \$ 43.2000               | \$ 1.8530              | \$ 2.2380              | \$ 2.4670              | \$ 2.2172              |
| Jul        | \$ 43.8400               | \$ 1.8990              | \$ 2.2940              | \$ 2.5280              | \$ 2.2723              |
| Ago        | \$ 44.3400               | \$ 1.9550              | \$ 2.3620              | \$ 2.6030              | \$ 2.3396              |
| Sep        | \$ 45.0200               | \$ 2.0050              | \$ 2.4220              | \$ 2.6690              | \$ 2.3991              |
| Oct        | \$ 45.0800               | \$ 2.0120              | \$ 2.4300              | \$ 2.6780              | \$ 2.4072              |
| Nov        | \$ 45.2300               | \$ 2.0090              | \$ 2.4270              | \$ 2.6740              | \$ 2.4038              |
| Dic        | \$ 46.3200               | \$ 2.0120              | \$ 2.4300              | \$ 2.6770              | \$ 2.4058              |
| Ene '09    | \$ 46.1500               | \$ 1.8120              | \$ 2.1880              | \$ 2.4100              | \$ 2.1671              |
| Feb        | \$ 45.6600               | \$ 1.7440              | \$ 2.1060              | \$ 2.3190              | \$ 2.0856              |
| Mar        | \$ 45.5100               | \$ 1.7060              | \$ 2.0600              | \$ 2.2680              | \$ 2.0000<br>\$ 2.0000 |
| Abr        | \$ 45.8000               | \$ 1.7370              | \$ 2.0970              | \$ 2.3090              | \$ 2.0333<br>\$ 2.0768 |
| May        | \$ 45.9900               | \$ 1.7090              | \$ 2.0640              | \$ 2.2720              | \$ 2.0436              |
| Jun        | \$ 45.4100               | \$ 1.6720              | \$ 2.0190              | \$ 2.2230              | \$ 1.9994              |
| Jul        | \$ 44.9000               | \$ 1.6750              | \$ 2.0230              | \$ 2.2270              | \$ 2.0031              |
| Ago        | \$ 44.8900               | \$ 1.7530              | \$ 2.1170              | \$ 2.3300              | \$ 2.0960              |
|            | \$ 45.0300               | \$ 1.7280              | \$ 2.0860              | \$ 2.2960              | \$ 2.0656              |
| Sep        |                          |                        |                        |                        |                        |
| Oct        | L                        | \$ 1.7560<br>\$ 1.8400 | \$ 2.1200<br>\$ 2.2220 | \$ 2.3330<br>\$ 2.4450 | \$ 2.0990<br>\$ 2.1998 |
| Nov        |                          | \$ 1.8940<br>\$ 1.8940 |                        |                        | \$ 2.1996<br>\$ 2.2647 |
| DIC        |                          |                        |                        |                        |                        |
| Ene '10    | \$ 45.9400               | \$ 1.8610<br>\$ 1.9470 | \$ 2.2480<br>\$ 2.3520 | \$ 2.4730<br>\$ 2.5870 | \$ 2.2251<br>\$ 2.3279 |
| Feb        | \$ 46.0200               |                        |                        |                        |                        |
| Mar<br>Abr | \$ 46.3900<br>\$ 46.7000 | \$ 1.9690<br>\$ 1.9590 | \$ 2.3790<br>\$ 2.3660 |                        | \$ 2.3543<br>\$ 2.3417 |
| Abr        | \$ 46.7000<br>\$ 46.0300 | \$ 1.9590<br>\$ 1.0050 | \$ 2.3660<br>\$ 2.3000 |                        | \$ 2.3417<br>\$ 2.2769 |
| May        | \$ 46.9300<br>\$ 47.0100 | \$ 1.9050<br>\$ 1.0000 | \$ 2.3000<br>\$ 2.3050 |                        | \$ 2.2768<br>\$ 2.2910 |
| Jun        | \$ 47.0100<br>\$ 47.2600 | L                      | L                      | \$ 2.5360<br>\$ 2.5670 |                        |
| Jul        | \$ 47.2600               |                        | \$ 2.3330<br>\$ 2.3500 | \$ 2.5670<br>\$ 2.5850 | \$ 2.3096<br>\$ 2.3262 |
| Ago        | \$ 47.3500<br>\$ 47.4400 | \$ 1.9460<br>\$ 1.0440 |                        |                        |                        |
| Sep        | \$ 47.4400               | \$ 1.9440              |                        |                        | \$ 2.3238              |
| Oct        | \$ 47.4600               | \$ 1.8940              |                        |                        | \$ 2.2636              |
| Nov        | \$ 47.6500               |                        |                        |                        | \$ 2.2842              |
| Dic        | \$ 47.8300               |                        |                        |                        |                        |
| Ene '11    | \$ 47.8200               |                        |                        | \$ 2.5800<br>\$ 2.6140 | \$ 2.3218              |
| Feb        | \$ 48.1000               | \$ 1.9670              |                        | \$ 2.6140              | \$ 2.3523              |
| Mar        | \$ 48.6000               | \$ 2.0010              | \$ 2.4190              | \$ 2.6600              | \$ 2.3935              |
| Abr        | \$ 49.0300               | \$ 1.9950              | \$ 2.4120              | \$ 2.6520              | \$ 2.3864              |
| May        | \$ 49.3300               |                        | \$ 2.4990              | \$ 2.7480              | \$ 2.4727              |
| Jun        | \$ 49.5100               | \$ 2.0940              | \$ 2.5320              | \$ 2.7840              | \$ 2.5051              |
| Jul        | \$ 49.3500               | \$ 2.1090              | \$ 2.5500              | \$ 2.8040              | \$ 2.5230              |
| Ago        | \$ 49.5000               | \$ 2.0860              | \$ 2.5230              | \$ 2.7440              | \$ 2.4846              |
| Sep        | \$ 49.6100               | \$ 2.1130              | \$ 2.5560              | \$ 2.8100              | \$ 2.5285              |
| Oct        | \$ 50.1800               | \$ 2.1220              | \$ 2.5670              | \$ 2.8220              | \$ 2.5393              |
| Nov        | \$ 50.9900               | \$ 2.1610              | \$ 2.6140              | \$ 2.8740              | \$ 2.5860              |
| Dic        | \$ 51.6900               | \$ 2.2160              | \$ 2.6800              | \$ 2.9470              | \$ 2.6515              |

# TARIFA 2

|         | \$/kW                    | \$/kWh                 | \$/kWh                 | \$/kWh                 | \$/prom                |
|---------|--------------------------|------------------------|------------------------|------------------------|------------------------|
|         | cargo fijo               | 0-50 kWh               | 50-100 kWh             | 101 >                  |                        |
| Ene '12 | \$ 52.0000               | \$ 2.2320              | \$ 2.7000              | \$ 2.9690              | \$ 2.6712              |
| Feb     | \$ 52.0000               | \$ 2.2320              | \$ 2.7000              | \$ 2.9690              | \$ 2.6712              |
| Mar     | \$ 52.3900               | \$ 2.1840              | \$ 2.6420              | \$ 2.9060              | \$ 2.6141              |
| Abr     | \$ 52.1900               | \$ 2.1630              | \$ 2.6160              | \$ 2.8780              | \$ 2.5887              |
| Мау     | \$ 52.3300               | \$ 2.1750              | \$ 2.6300              | \$ 2.8940              | \$ 2.6029              |
| Jun     | \$ 52.4200               | \$ 2.1770              | \$ 2.6320              | \$ 2.8970              | \$ 2.6053              |
| Jul     | \$ 52.6500               | \$ 2.2130              | \$ 2.6750              | \$ 2.9450              | \$ 2.6482              |
| Ago     | \$ 52.9200               | \$ 2.2220              | \$ 2.6860              | \$ 2.9570              | \$ 2.6591              |
| Sep     | \$ 52.3600               | \$ 2.1690              | \$ 2.6220              | \$ 2.8860              | \$ 2.5955              |
| Oct     | \$ 52.1500               |                        | \$ 2.5880              | \$ 2.8480              | \$ 2.5616              |
| Nov     | \$ 52.1200               |                        | \$ 2.6460              | \$ 2.9120              | \$ 2.6191              |
| Dic     | \$ 52.1000               | \$ 2.2100              | \$ 2.6710              | \$ 2.9400              | \$ 2.6441              |
| Ene '13 | \$ 52.4200               | \$ 2.2200              | \$ 2.6820              | \$ 2.9530              | \$ 2.6556              |
| Feb     | \$ 52.2600               | \$ 2.1770              | \$ 2.6300              | \$ 2.8950              | \$ 2.6039              |
| Mar     | \$ 52.0900               |                        | \$ 2.6130              | \$ 2.8760              | \$ 2.5869              |
| Abr     | \$ 52.1200               | \$ 2.1830              | \$ 2.6370              | \$ 2.9030              | \$ 2.6110              |
| May     | \$ 51.9700               |                        | \$ 2.7100              | \$ 2.9830              | \$ 2.6830              |
| Jun     | \$ 51.5200               |                        | \$ 2.6810              | \$ 2.9510              | \$ 2.6542              |
| Jul     | \$ 51.3800               | \$ 2.1930              | \$ 2.6490              | \$ 2.9160              | \$ 2.6228              |
| Ago     | \$ 51.9100               | \$ 2.2080              | \$ 2.6670              | \$ 2.9360              | \$ 2.6407              |
| Sep     | \$ 51.6900               |                        | \$ 2.6390              | \$ 2.9050              | \$ 2.6130              |
| Oct     | \$ 51.6300<br>\$ 51.6300 | \$ 2.2360              | \$ 2.7000              | \$ 2.9730              | \$ 2.6738              |
| Nov     | \$ 51.9900               | \$ 2.2600              | \$ 2.7290              | \$ 3.0050              | \$ 2.7026              |
| Dic     | \$ 51.8700               | \$ 2.2720              | \$ 2.7430              | \$ 3.0200              | \$ 2.7164              |
| Ene '14 | \$ 51.8300               |                        | \$ 2.7430<br>\$ 2.7540 | \$ 3.0200<br>\$ 3.0320 | \$ 2.7104<br>\$ 2.7272 |
| Feb     | \$ 51.8100               | \$ 2.3020              | \$ 2.7800              | \$ 3.0610              | \$ 2.7529              |
| Mar     | \$ 52.3700               |                        |                        |                        |                        |
|         |                          | \$ 2.3190<br>\$ 2.2870 | \$ 2.8000<br>\$ 2.7610 | \$ 3.0830<br>\$ 3.0400 | \$ 2.7729<br>\$ 2.7343 |
| Abr     | \$ 52.7800<br>\$ 52.8500 |                        | \$ 2.7340              | \$ 3.0400<br>\$ 3.0100 | \$ 2.7343<br>\$ 2.7076 |
| May     | \$ 52.5900               | \$ 2.2670              | \$ 2.7340              | \$ 3.0130              | \$ 2.7070              |
| Jun     |                          |                        |                        |                        |                        |
| Jul     |                          | \$ 2.2780              | \$ 2.7500<br>\$ 2.7810 | \$ 3.0280              | \$ 2.7235<br>\$ 2.7546 |
| Ago     | \$ 52.6600<br>\$ 52.8200 | \$ 2.3040<br>\$ 2.2880 |                        | \$ 3.0630              |                        |
| Sep     |                          |                        | \$ 2.7620              | \$ 3.0420              | \$ 2.7357              |
| Oct     | \$ 52.9400               |                        | \$ 2.7260              | \$ 3.0020              | \$ 2.6998              |
| Nov     | \$ 53.0900               | \$ 2.2500              | \$ 2.7170              | \$ 2.9920              | \$ 2.6907              |
| Dic     | \$ 53.3100               | \$ 2.2410              | \$ 2.7060              | \$ 2.9800              | \$ 2.6799              |
| Ene'15  | \$ 53.2700               | \$ 2.1860              | \$ 2.6400              | \$ 2.9070              | \$ 2.6143              |
| Feb     | \$ 54.0600               | \$ 2.1600              | \$ 2.6090              | \$ 2.8730              | \$ 2.5836              |
| Mar     | \$ 54.3100               | \$ 2.1030              | \$ 2.5400              | \$ 2.7970              | \$ 2.5153              |
| Abr     | \$ 54.5500               |                        | \$ 2.4790              | \$ 2.7300              | \$ 2.4551              |
| Мау     | \$ 54.8900               |                        | \$ 2.4660              | \$ 2.7160              | \$ 2.4423              |
| Jun     | \$ 55.0800               |                        |                        | \$ 2.6880              |                        |
| Jul     | \$ 55.2600               |                        | \$ 2.4350              | \$ 2.6830              | \$ 2.4122              |
| Ago     | \$ 55.5300               |                        |                        | \$ 2.7000              |                        |
| Sep     | \$ 56.0200               |                        |                        |                        | \$ 2.5213              |
| Oct     | \$ 56.7400               |                        |                        | \$ 2.7710              | \$ 2.4916              |
| Nov     | \$ 56.9700               |                        | \$ 2.4560              | \$ 2.7060              | \$ 2.4331              |
| Dic     | \$ 56.9600               |                        |                        |                        |                        |
| Ene ´16 | \$ 56.9100               |                        | *                      | \$ 2.6340              |                        |
| Feb     | \$ 57.2100               |                        | \$ 2.4740              | \$ 2.7270<br>\$ 2.6870 | \$ 2.4517              |
| Mar     |                          | \$ 2.0210              | \$ 2.4370              |                        | \$ 2.4155              |
| Abr     | \$ 58.1500<br>\$ 58.9400 | \$ 2.1110              | \$ 2.5460              | \$ 2.8070              | \$ 2.5234              |
| Мау     | \$ 58.6200               |                        |                        | \$ 2.6640              |                        |
| Jun     | \$ 58.6600               | \$ 2.0410              | \$ 2.4610              | \$ 2.7130              | \$ 2.4392              |
| Jul     | \$ 59.5000               | \$ 2.1580              |                        | \$ 2.8680              | \$ 2.5788              |
| Ago     | \$ 60.6100               | \$ 2.2130              | \$ 2.6690              |                        |                        |
| Sep     | \$ 61.0600               |                        |                        |                        |                        |
| Oct     | \$ 61.3300               |                        |                        |                        | \$ 2.7599              |
| Nov     | \$ 62.0600               | \$ 2.3860              | \$ 2.8770              | \$ 3.1710              | \$ 2.8512              |
| Dic     | \$ 62.1900               |                        |                        |                        |                        |
| Ene'17  | \$ 63.1800               |                        |                        |                        |                        |
| Feb     | \$ 64.0600               |                        |                        | \$ 3.4250              |                        |
| Mar     |                          |                        |                        | \$ 3.6990              | \$ 2.7659              |
| Abr     | \$ 66.0000<br>\$ 66.4000 |                        |                        |                        |                        |
| May     | \$ 65.9300               |                        |                        |                        |                        |
| Jun     | \$ 65.1800               |                        | \$ 3.1360              | \$ 3.4570              | \$ 3.1082              |
| Jul     | \$ 65.2800               |                        |                        |                        |                        |
| Ago     | \$ 64.7100               |                        |                        |                        |                        |
| Agu     | 1 - 0                    |                        | 1 - 0.0110             | - 0.0020               | ÷ 0.0000               |