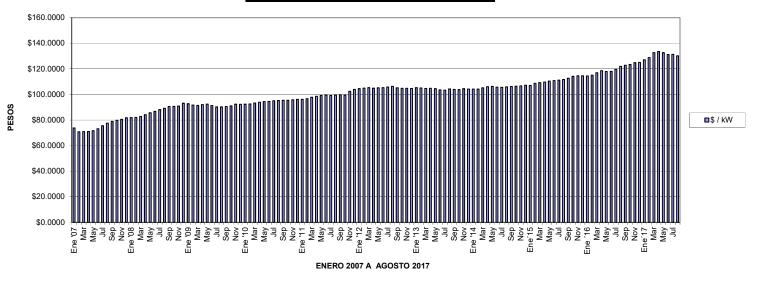

### PERFIL DE COSTOS POR CARGO FIJO

|            | 1        | \$/kW                |                | \$/kWh           |
|------------|----------|----------------------|----------------|------------------|
|            |          | φ/πτ                 |                | φ/((ντη          |
| Ene '07    | \$       | 200.6700             | \$             | 1.2640           |
| Feb        | \$       | 194.9700             | \$             | 1.2280           |
| Mar        | \$       | 193.8600             | \$             | 1.2210           |
| Abr        | \$       | 194.0300             | \$             | 1.2220           |
| Мау        | \$       | 195.9500             | \$             | 1.2340           |
| Jun        | \$       | 198.5200             | \$<br>\$       | 1.2500           |
| Jul        | \$       | 203.1900             | \$             | 1.2790           |
| Ago        | \$       | 207.4600             | \$             | 1.3060           |
| Sep        | \$       | 210.6300             | \$             | 1.3260           |
| Oct        | \$       | 212.2300             | \$             | 1.3360           |
| Nov        | \$       | 213.6300             | \$             | 1.3450           |
| Dic        | \$       | 215.8300             | \$             | 1.3590           |
| Ene '08    | \$       | 205.4300             | \$             | 1.3580           |
| Feb        | \$       | 205.6600             | \$             | 1.3970           |
| Mar        | \$       | 187.0300             | \$             | 1.3060           |
| Abr        | \$       | 190.0600             | \$             | 1.3690           |
| Мау        | \$       | 193.2900             | \$             | 1.4100           |
| Jun        | \$       | 196.0900             | \$             | 1.4670           |
| Jul        | \$       | 199.0100             | \$             | 1.5150           |
| Ago        | \$       | 201.2800             | \$             | 1.5830           |
| Sep        | \$       | 204.3600             | \$             | 1.6370           |
| Oct        | \$       | 204.6300             | \$<br>\$       | 1.6450           |
| Nov        | \$       | 205.3300             |                | 1.6360           |
| Dic        | \$       | 210.2800             | \$             | 1.6070           |
| Ene '09    | \$       | 209.5000             | \$             | 1.3190           |
| Feb        | \$       | 207.2600             | \$             | 1.2400           |
| Mar        | \$       | 206.6000             | \$             | 1.1940           |
| Abr        | \$       | 207.9200             | \$             | 1.2270           |
| May        | \$       | 208.7700             | \$             | 1.1870           |
| Jun        | \$       | 206.1400             | \$             | 1.1520           |
| Jul        | \$       | 203.8300             | \$             | 1.1670           |
| Ago        | \$       | 203.7900             | \$             | 1.2660           |
| Sep        | \$       | 204.4200             | \$             | 1.2290           |
| Oct        | \$       | 205.5200             | \$             | 1.2600           |
| Nov        | \$       | 208.5200             | \$             | 1.3660           |
| Dic        | \$       | 208.3500             | \$             | 1.4300           |
| Ene '10    | \$       | 208.5800             | \$             | 1.3840           |
| Feb        | \$       | 208.9600             | \$             | 1.4990           |
| Mar        | \$       | 210.6500             | \$<br>\$       | 1.5200           |
| Abr        | \$       | 212.0600             | э<br>\$        | 1.4970           |
| May        | \$<br>¢  | 213.1200             | \$<br>\$       | 1.4150<br>1.4190 |
| Jun<br>Jul | \$<br>\$ | 213.4600<br>214.6100 | \$<br>\$       | 1.4190           |
| Ago        |          | 214.0100<br>215.0000 | э<br>\$        | 1.4610           |
| Ago<br>Sep | \$<br>\$ | 215.0000             | э<br>\$        | 1.4610           |
| Oct        |          | 215.5900             | э<br>\$        | 1.3860           |
| Nov        | \$<br>\$ | 215.3000             | э<br>\$        | 1.4050           |
| Dic        | φ<br>\$  | 217.1400             | φ<br>\$        | 1.3660           |
| Ene '11    | φ<br>\$  | 217.1400             | φ<br>\$        | 1.4420           |
| Feb        | \$       | 218.3500             | φ<br>\$        | 1.4690           |
| Mar        | \$       | 220.6000             | \$             | 1.5040           |
| Abr        | \$       | 222.5400             | \$             | 1.4840           |
| May        | \$       | 223.9200             | \$             | 1.5740           |
| Jun        | \$       | 224.7300             | \$             | 1.6070           |
| Jul        | \$       | 223.9900             |                | 1.6320           |
| Ago        | \$       | 224.6600             | \$<br>\$<br>\$ | 1.5960           |
| Sep        | \$       | 225.1500             | \$             | 1.6310           |
| Oct        | \$       | 227.7200             | \$             | 1.6280           |
| Nov        | \$       | 231.4100             | \$             | 1.6610           |
| Dic        | \$       | 234.6000             | \$             | 1.7190           |
|            | 1.00     |                      |                |                  |

|                   |          | \$/kW                | \$/kWh                               |
|-------------------|----------|----------------------|--------------------------------------|
| 5                 |          | 000.0400             | <b>A</b>                             |
| Ene '12<br>Feb    | \$       | 236.0100<br>237.0200 | \$ 1.7340<br>\$ 1.7380               |
| Mar               | \$<br>\$ | 237.0200             | \$ 1.7380<br>\$ 1.6550               |
| Abr               | \$       | 236.8500             | \$ 1.6310                            |
| May               | \$       | 237.4900             | \$ 1.6440                            |
| Jun               | \$       | 237.8900             | \$ 1.6440                            |
| Jul               | \$       | 238.9100             | \$ 1.6880                            |
| Ago               | \$       | 240.1500             | \$ 1.6930                            |
| Sep               | \$       | 237.6000             | \$ 1.6340                            |
| Oct               | \$       | 236.6500             | \$ 1.6000                            |
| Nov               | \$       | 236.5100             | \$ 1.6660                            |
| Dic               | \$       | 236.4200             | \$ 1.6660<br>\$ 1.6950<br>\$ 1.7000  |
| Ene '13           |          | 237.8900             |                                      |
| Feb               | \$       | 237.1500             | \$ 1.6440                            |
| Mar               | \$       | 236.3900             | \$ 1.6290                            |
| Abr               | \$       | 236.5300             | \$ 1.6560                            |
| May               | \$       | 235.8700             | \$ 1.7430                            |
| Jun               | \$       | 233.8200             | \$ 1.7210                            |
| Jul               | \$       | 233.1900             | \$ 1.6880                            |
| Ago               | \$       | 235.6200             | \$ <u>1.6940</u><br>\$ <u>1.6680</u> |
| Sep               | \$<br>\$ | 234.6300<br>234.3500 |                                      |
| Oct<br>Nov        | \$       | 234.3500             | \$ <u>1.7410</u><br>\$1.7650         |
| Dic               |          | 235.9700             | \$ 1.7850<br>\$ 1.7850               |
| Ene '14           | \$<br>\$ | 235.4000             | \$ 1.7990                            |
| Feb               | \$       | 235.2400             | \$ 1.8300                            |
|                   |          | 235.1500             |                                      |
| <u>Mar</u><br>Abr | \$       | 237.0900             | \$    1.8380<br>\$    1.7790         |
| Abr<br>May        | \$       | 239.8800             | \$ 1.7450                            |
| Jun               | \$       | 238.7000             | \$ 1.7550                            |
| Jul               |          | 238.5300             | \$ 1.7720                            |
| Ago               | \$<br>\$ | 239.0100             | \$ 1.8060                            |
| Sep               | \$       | 239.7500             | \$ 1.7790                            |
| Oct               | \$       | 240.3000             | \$ 1.7330                            |
| Nov               | \$       | 241.0000             | \$ 1.7180                            |
| Dic               | \$       | 242.0100             | \$ 1.6990                            |
| Ene'15            | \$       | 241.8400             | \$ 1.6240                            |
| Feb               | \$       | 245.4200             | \$ 1.5690                            |
| Mar               | \$       | 246.5700             | \$ 1.4870                            |
| Abr               | \$       | 247.6800             | \$ 1.4160                            |
| Мау               | \$       | 249.2400             | \$ 1.3950                            |
| Jun               | \$       | 250.1100             | \$ 1.3640                            |
| Jul               | \$       | 250.9100             | \$ 1.3560                            |
| Ago               | \$       | 252.1100             | \$ 1.3660                            |
| Sep               | \$       | 254.3500             | \$ 1.4520                            |
| Oct               | \$       | 257.6300             | \$ 1.4050                            |
| Nov               | \$       | 258.6900             | \$ 1.3400                            |
| Dic               | \$       | 258.6600             | \$ 1.2420                            |
| Ene ´16           | \$       | 258.4500             | \$ 1.2750                            |
| Feb               | \$       | 259.8200             | \$ 1.3510                            |
| Mar               | \$       | 264.0800             | \$ 1.2960                            |
| Abr               | \$       | 267.6700             | \$ 1.3870                            |
| Мау               | \$       | 266.2200             | \$ 1.2640                            |
| Jun               | \$       | 266.3800             | \$ 1.3060                            |
| Jul               | \$       | 270.2200             | \$ 1.4270                            |
| Ago               | \$       | 275.2700             | \$ 1.4720                            |
| Sep               | \$       | 277.3100             | \$ 1.5770                            |
| Oct               | \$       | 278.5300             | \$ 1.5740                            |
| Nov               | \$       | 281.8400             | \$ 1.6540                            |
| Dic               | \$       | 282.4300             | \$ 1.6930                            |
| Ene'17            | \$       | 286.9200             | \$ 1.7520                            |
| Feb               | \$       | 290.9400             | \$ 1.8540<br>• 2.0700                |
| Mar               | \$       | 299.7600             | \$ 2.0790<br>\$ 2.0140               |
| Abr               | \$       | 301.5600<br>299.4200 | \$    2.0140<br>\$    1.8480         |
| May               | \$       | 299.4200             | \$    1.8480<br>\$    1.8540         |
| Jun<br>Jul        | \$       | 296.0400             | \$ 1.8540<br>\$ 1.8460               |
|                   | <br>\$   | 296.4800             |                                      |
| Ago               | ļΨ       | 293.9000             | ψ 1.6020                             |