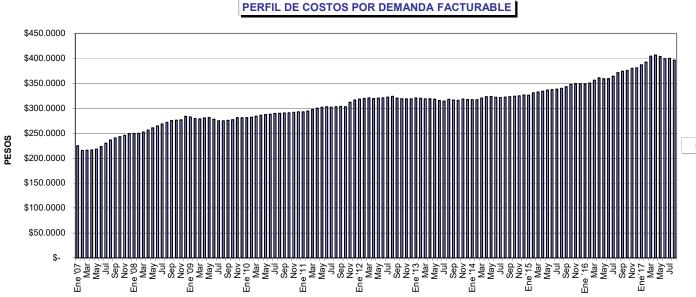

|            |                | \$/kW          | \$/kWh                                       |
|------------|----------------|----------------|----------------------------------------------|
|            | C              | cargo fijo     | <i>,</i> ,,,,,,,,,,,,,,,,,,,,,,,,,,,,,,,,,,, |
| Ene '07    | \$             | 58.61          | \$ 2.54                                      |
| Feb        | \$             | 56.95          | \$ 2.46                                      |
| Mar        | \$             | 56.63          | \$ 2.45                                      |
| Abr        | \$             | 56.68          | \$ 2.45                                      |
| May        | \$             | 57.24          | \$ 2.48                                      |
| Jun        | \$             | 57.99          | \$ 2.51                                      |
| Jul        | \$             | 59.35          | \$ 2.57                                      |
| Ago        | \$             | 60.60          | \$ 2.62                                      |
| Sep        | \$             | 61.53          | \$ 2.66                                      |
| Oct        | \$             | 61.53          | \$ 2.66                                      |
| Nov        | \$             | 61.53          | \$ 2.66                                      |
| Dic        | \$             | 61.53          | \$ 2.66                                      |
| Ene '08    | \$             | 61.65          | \$ 2.74                                      |
| Feb        | \$             | 61.72          | \$ 2.78                                      |
| Mar        | \$             | 62.37          | \$ 2.86                                      |
| Abr        | \$             | 63.38          | \$ 2.95                                      |
| Мау        | \$             | 64.46          | \$ 3.02                                      |
| Jun        | \$             | 65.39          | \$ 3.11                                      |
| Jul        | \$             | 66.36          | \$ 3.19                                      |
| Ago        | \$             | 67.12          | \$ 3.28                                      |
| Sep        | \$             | 68.15          | \$ 3.36                                      |
| Oct        | \$             | 68.24          | \$ 3.38                                      |
| Nov        | \$             | 68.47          | \$ 3.37                                      |
| Dic        | \$             | 70.12          | \$ 3.37                                      |
| Ene '09    | \$             | 69.86          | \$ 3.04                                      |
| Feb        | \$             | 69.11          | \$ 2.92                                      |
| Mar        | \$             | 68.89          | \$ 2.86                                      |
| Abr        | \$             | 69.33          | \$ 2.91                                      |
| May        | \$             | 69.61          | \$ 2.87                                      |
| Jun        | \$             | 68.73          | \$ 2.80                                      |
| Jul        | \$<br>\$       | 67.96          | \$ 2.81                                      |
| Ago        | э<br>\$        | 67.95<br>68.16 | \$2.94<br>\$2.90                             |
| Sep        | \$<br>\$       | 68.53          |                                              |
| Oct<br>Nov | \$             | 69.53          | \$ <u>2.94</u><br>\$3.09                     |
| Dic        | \$             | 69.47          | \$ <u>3.18</u>                               |
| Ene '10    | \$             | 69.55          |                                              |
| Feb        | \$             | 69.68          | \$3.12<br>\$3.27                             |
| Mar        | \$             | 70.24          | \$ 3.30                                      |
| Abr        | \$             | 70.71          |                                              |
| May        | \$             | 71.06          |                                              |
| Jun        | \$             | 71.17          |                                              |
| Jul        | \$             | 71.55          |                                              |
| Ago        | \$             | 71.68          |                                              |
| Sep        | \$             | 71.81          |                                              |
| Oct        | \$             | 71.85          |                                              |
| Nov        | \$             | 72.13          |                                              |
| Dic        | \$             | 72.40          |                                              |
| Ene '11    | \$             | 72.38          |                                              |
| Feb        | \$             | 72.81          | \$ 3.30                                      |
| Mar        | \$             | 73.56          | \$ 3.36                                      |
| Abr        | \$             | 74.21          | \$ 3.35                                      |
| May        | \$             | 74.67          | \$ 3.47                                      |
| Jun        | \$             | 74.94          | \$ 3.52                                      |
| Jul        | \$             | 74.69          | \$ 3.54                                      |
| Ago        | \$             | 74.91          | \$3.50<br>\$3.55                             |
| Sep        | \$<br>\$<br>\$ | 75.07          |                                              |
| Oct        | \$             | 75.93          |                                              |
| Nov        | \$             | 77.16          |                                              |
| Dic        | \$             | 78.22          | \$ 3.72                                      |

|            |          | \$/kW  |                                       | \$/kWh       |
|------------|----------|--------|---------------------------------------|--------------|
| Ene '12    | \$       | 78.69  | \$                                    | 3.75         |
| Feb        | \$       | 79.03  | φ<br>\$                               | 3.73         |
| Mar        | \$       | 79.28  | \$                                    | 3.67         |
| Abr        | \$       | 78.97  | \$                                    | 3.63         |
| Мау        | \$       | 79.18  | \$                                    | 3.65         |
| Jun        | \$       | 79.31  | \$                                    | 3.66         |
| Jul        | \$       | 79.65  | \$                                    | 3.72         |
| Ago        |          | 80.06  | \$                                    | 3.73         |
| Sep        | \$<br>\$ | 79.21  | \$                                    | 3.64         |
| Oct        | \$       | 78.89  | \$                                    | 3.59         |
| Nov        | \$       | 78.84  | \$                                    | 3.67         |
| Dic        | \$       | 78.81  | \$                                    | 3.71         |
| Ene '13    | \$       | 79.30  | \$                                    | 3.72         |
| Feb        | \$       | 79.05  | \$                                    | 3.65         |
| Mar        | \$       | 78.80  | \$                                    | 3.63         |
| Abr        | \$       | 78.85  | \$                                    | 3.66         |
| Мау        | \$       | 78.63  | \$                                    | 3.76         |
| Jun        | \$       | 77.95  | \$                                    | 3.72         |
| Jul        |          | 77.74  | \$                                    | 3.68         |
| Ago        | \$       | 78.55  | \$                                    | 3.70         |
| Sep        | \$       | 78.22  | \$                                    | 3.66         |
| Oct        | \$       | 78.13  | \$                                    | 3.75         |
| Nov        | \$       | 78.67  | \$                                    | 3.79         |
| Dic        | \$       | 78.48  | \$                                    | 3.81         |
| Ene '14    | \$       | 78.43  | \$                                    | 3.82         |
| Feb        | \$       | 78.40  | \$                                    | 3.86         |
| Mar        | \$       | 79.25  | \$                                    | 3.81         |
| Abr        | \$       | 79.88  | \$                                    | 3.83         |
| May        | \$       | 79.98  | \$                                    | 3.79         |
| Jun        | \$       | 79.59  | \$                                    | 3.80         |
| Jul        |          | 79.53  | \$                                    | 3.82         |
| Ago        | \$<br>\$ | 79.69  | φ<br>\$                               | 3.86         |
|            | \$       | 79.94  | φ<br>\$                               | 3.83         |
| Sep<br>Oct | \$       | 80.12  | Ψ<br>\$                               | 3.78         |
| Nov        | \$       | 80.35  | φ<br>\$                               | 3.70         |
| Dic        | \$       | 80.69  | φ<br>\$                               | 3.76         |
| Ene'15     | \$       | 80.63  | φ<br>\$                               | 3.66         |
| Feb        | \$       | 81.82  | Ψ<br>\$                               | 3.62         |
| Mar        | \$       | 82.20  | Ψ<br>\$                               | 3.53         |
|            | \$       | 82.57  | φ<br>\$                               | 3.44         |
| Abr        |          |        |                                       |              |
| May        | \$       | 83.09  | \$<br>\$                              | 3.42<br>3.39 |
| Jun        | \$       | 83.38  |                                       | 3.39         |
| Jul        |          | 83.65  |                                       |              |
| Ago        | \$       | 84.05  |                                       | 3.40         |
| Sep        |          | 84.80  | \$                                    | 3.53         |
| Oct        | \$       | 85.89  | \$                                    | 3.49         |
| Nov        | \$       | 86.24  |                                       | 3.41         |
| Dic        | \$       | 86.23  | \$                                    | 3.27         |
| Ene '16    | \$       | 86.16  | \$                                    | 3.32         |
| Feb        | \$       | 86.62  | \$                                    | 3.44         |
| Mar        |          | 88.04  | · · · · · · · · · · · · · · · · · · · | 3.39         |
| Abr        | \$       | 89.24  | \$                                    | 3.54         |
| May        | \$       | 88.76  | \$                                    | 3.36         |
| Jun        | \$       | 88.81  | \$                                    | 3.42         |
| Jul        | \$       | 90.09  |                                       | 3.61         |
| Ago        | \$       | 91.77  | \$                                    | 3.71         |
| Sep        | \$       | 92.45  | \$                                    | 3.86         |
| Oct        | \$       | 92.86  |                                       | 3.87         |
| Nov        |          | 93.97  |                                       | 3.99         |
| Dic        | \$       | 94.17  | \$                                    | 4.05         |
| Ene'17     | \$       | 95.67  | \$                                    | 4.16         |
| Feb        | \$       | 97.01  | \$                                    | 4.32         |
| Mar        | \$       | 99.95  | \$                                    | 4.66         |
| Abr        | \$       | 100.55 | \$                                    | 4.59         |
| Мау        | \$       | 99.84  | \$                                    | 4.37         |
| Jun        | \$       | 98.71  | \$                                    | 4.36         |
| Jul        | \$       | 98.86  | \$                                    | 4.35         |
| Ago        | \$       | 98.00  | \$                                    | 4.27         |