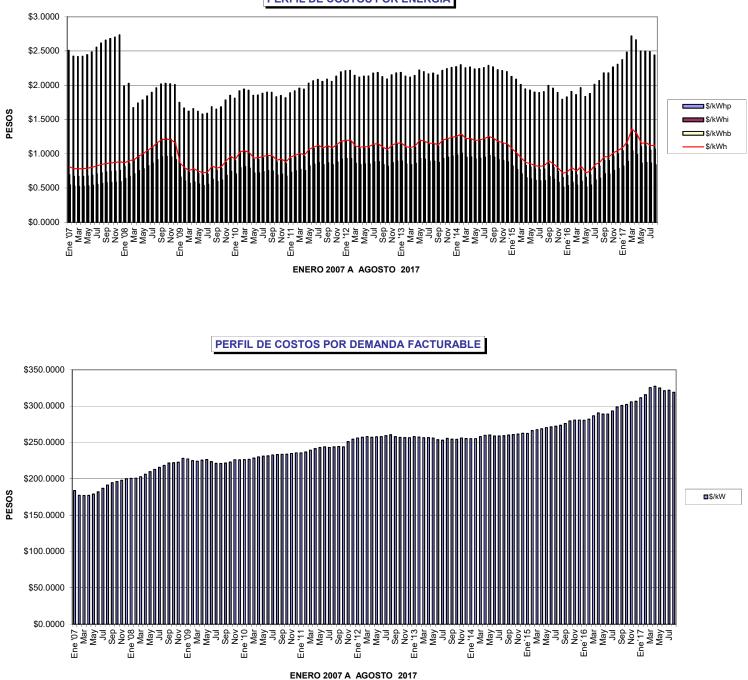

# TARIFA 2

|            | \$/kW                    | \$/kWh                 | \$/kWh                 | \$/kWh                 | \$/prom                |
|------------|--------------------------|------------------------|------------------------|------------------------|------------------------|
|            | cargo fijo               | 0-50 kWh               | 50-100 kWh             | 101 >                  | ALC: NOTE OF A         |
| Ene '07    | \$ 44.2000               | \$ 1.7240              | \$ 2.0820              | \$ 2.2960              | \$ 2.0631              |
| Feb        | \$ 42.9400               | \$ 1.6750              | \$ 2.0230              | \$ 2.2310              | \$ 2.0046              |
| Mar        | \$ 42.7000               | \$ 1.6650              | \$ 2.0110              | \$ 2.0180              | \$ 1.9168              |
| Abr        | \$ 42.7400               | \$ 1.6660              | \$ 2.0130              | \$ 2.2200              | \$ 1.9945              |
| May        | \$ 43.1600               | \$ 1.6820              | \$ 2.0330              | \$ 2.2420              | \$ 2.0141              |
| Jun        | \$ 43.7300               | \$ 1.7040              | \$ 2.0600              | \$ 2.2710              | \$ 2.0405              |
| Jul        | \$ 44.7600               | \$ 1.7440              | \$ 2.1080              | \$ 2.3240              | \$ 2.0882              |
| Ago        | \$ 45.7000               | \$ 1.7810              | \$ 2.1520              | \$ 2.3730              | \$ 2.1321              |
| Sep        | \$ 46.4000               | \$ 1.8080              | \$ 2.1850              | \$ 2.4090              | \$ 2.1646              |
| Oct        | \$ 46.7500               | \$ 1.8220              | \$ 2.2020              | \$ 2.4270              | \$ 2.1811              |
| Nov        | \$ 47.0600               | \$ 1.8340              | \$ 2.2170              | \$ 2.4430              | \$ 2.1956              |
| Dic        | \$ 47.5400               | \$ 1.8530              | \$ 2.2400              | \$ 2.4680              | \$ 2.2183              |
| Ene '08    | \$ 45.2500               | \$ 1.8120              | \$ 2.1900              | \$ 2.4140              | \$ 2.1693              |
| Feb        | \$ 45.3000               | \$ 1.8420              | \$ 2.2260              | \$ 2.4530              | \$ 2.2047              |
| Mar        | \$ 41.2000               | \$ 1.7010              | \$ 2.0550              | \$ 2.2650              | \$ 2.0357              |
| Abr        | \$ 41.8700               | \$ 1.7590              | \$ 2.1250              | \$ 2.3420              | \$ 2.1050              |
| May        | \$ 42.5800               | \$ 1.8010              | \$ 2.1760              | \$ 2.3980              | \$ 2.1554              |
| Jun        | \$ 43.2000               | \$ 1.8530              | \$ 2.2380              | \$ 2.4670              | \$ 2.2172              |
| Jul        | \$ 43.8400               | \$ 1.8990              | \$ 2.2940              | \$ 2.5280              | \$ 2.2723              |
| Ago        | \$ 44.3400               | \$ 1.9550              | \$ 2.3620              | \$ 2.6030              | \$ 2.3396              |
| Sep        | \$ 45.0200               | \$ 2.0050              | \$ 2.4220              | \$ 2.6690              | \$ 2.3991              |
| Oct        | \$ 45.0800               | \$ 2.0120              | \$ 2.4300              | \$ 2.6780              | \$ 2.4072              |
| Nov        | \$ 45.2300               | \$ 2.0090              | \$ 2.4270              | \$ 2.6740              | \$ 2.4038              |
| Dic        | \$ 46.3200               | \$ 2.0120              | \$ 2.4300              | \$ 2.6770              | \$ 2.4058              |
| Ene '09    | \$ 46.1500               | \$ 1.8120              | \$ 2.1880              | \$ 2.4100              | \$ 2.1671              |
| Feb        | \$ 45.6600               | \$ 1.7440              | \$ 2.1060              | \$ 2.3190              | \$ 2.0856              |
| Mar        | \$ 45.5100               | \$ 1.7060              | \$ 2.0600              | \$ 2.2680              | \$ 2.0000<br>\$ 2.0000 |
| Abr        | \$ 45.8000               | \$ 1.7370              | \$ 2.0970              | \$ 2.3090              | \$ 2.0333<br>\$ 2.0768 |
| May        | \$ 45.9900               | \$ 1.7090              | \$ 2.0640              | \$ 2.2720              | \$ 2.0436              |
| Jun        | \$ 45.4100               | \$ 1.6720              | \$ 2.0190              | \$ 2.2230              | \$ 1.9994              |
| Jul        | \$ 44.9000               | \$ 1.6750              | \$ 2.0230              | \$ 2.2270              | \$ 2.0031              |
| Ago        | \$ 44.8900               | \$ 1.7530              | \$ 2.1170              | \$ 2.3300              | \$ 2.0960              |
|            | \$ 45.0300               | \$ 1.7280              | \$ 2.0860              | \$ 2.2960              | \$ 2.0656              |
| Sep        |                          |                        |                        |                        |                        |
| Oct        | L                        | \$ 1.7560<br>\$ 1.8400 | \$ 2.1200<br>\$ 2.2220 | \$ 2.3330<br>\$ 2.4450 | \$ 2.0990<br>\$ 2.1998 |
| Nov        |                          | \$ 1.8940<br>\$ 1.8940 |                        |                        | \$ 2.1996<br>\$ 2.2647 |
| DIC        |                          |                        |                        |                        |                        |
| Ene '10    | \$ 45.9400               | \$ 1.8610<br>\$ 1.9470 | \$ 2.2480<br>\$ 2.3520 | \$ 2.4730<br>\$ 2.5870 | \$ 2.2251<br>\$ 2.3279 |
| Feb        | \$ 46.0200               |                        |                        |                        |                        |
| Mar<br>Abr | \$ 46.3900<br>\$ 46.7000 | \$ 1.9690<br>\$ 1.9590 | \$ 2.3790<br>\$ 2.3660 |                        | \$ 2.3543<br>\$ 2.3417 |
| Abr        | \$ 46.7000<br>\$ 46.0300 | \$ 1.9590<br>\$ 1.0050 | \$ 2.3660<br>\$ 2.3000 |                        | \$ 2.3417<br>\$ 2.2769 |
| May        | \$ 46.9300<br>\$ 47.0100 | \$ 1.9050<br>\$ 1.0000 | \$ 2.3000<br>\$ 2.3050 |                        | \$ 2.2768<br>\$ 2.2910 |
| Jun        | \$ 47.0100<br>\$ 47.2600 | L                      | L                      | \$ 2.5360<br>\$ 2.5670 |                        |
| Jul        | \$ 47.2600               |                        | \$ 2.3330<br>\$ 2.3500 | \$ 2.5670<br>\$ 2.5850 | \$ 2.3096<br>\$ 2.3262 |
| Ago        | \$ 47.3500<br>\$ 47.4400 | \$ 1.9460<br>\$ 1.0440 |                        |                        |                        |
| Sep        | \$ 47.4400               | \$ 1.9440              |                        |                        | \$ 2.3238              |
| Oct        | \$ 47.4600               | \$ 1.8940              |                        |                        | \$ 2.2636              |
| Nov        | \$ 47.6500               |                        |                        |                        | \$ 2.2842              |
| Dic        | \$ 47.8300               |                        |                        |                        |                        |
| Ene '11    | \$ 47.8200               |                        |                        | \$ 2.5800<br>\$ 2.6140 | \$ 2.3218              |
| Feb        | \$ 48.1000               | \$ 1.9670              |                        | \$ 2.6140              | \$ 2.3523              |
| Mar        | \$ 48.6000               | \$ 2.0010              | \$ 2.4190              | \$ 2.6600              | \$ 2.3935              |
| Abr        | \$ 49.0300               | \$ 1.9950              | \$ 2.4120              | \$ 2.6520              | \$ 2.3864              |
| May        | \$ 49.3300               |                        | \$ 2.4990              | \$ 2.7480              | \$ 2.4727              |
| Jun        | \$ 49.5100               | \$ 2.0940              | \$ 2.5320              | \$ 2.7840              | \$ 2.5051              |
| Jul        | \$ 49.3500               | \$ 2.1090              | \$ 2.5500              | \$ 2.8040              | \$ 2.5230              |
| Ago        | \$ 49.5000               | \$ 2.0860              | \$ 2.5230              | \$ 2.7440              | \$ 2.4846              |
| Sep        | \$ 49.6100               | \$ 2.1130              | \$ 2.5560              | \$ 2.8100              | \$ 2.5285              |
| Oct        | \$ 50.1800               | \$ 2.1220              | \$ 2.5670              | \$ 2.8220              | \$ 2.5393              |
| Nov        | \$ 50.9900               | \$ 2.1610              | \$ 2.6140              | \$ 2.8740              | \$ 2.5860              |
| Dic        | \$ 51.6900               | \$ 2.2160              | \$ 2.6800              | \$ 2.9470              | \$ 2.6515              |

# TARIFA 2

|         | \$/kW                    | \$/kWh                 | \$/kWh                 | \$/kWh                 | \$/prom                |
|---------|--------------------------|------------------------|------------------------|------------------------|------------------------|
|         | cargo fijo               | 0-50 kWh               | 50-100 kWh             | 101 >                  |                        |
| Ene '12 | \$ 52.0000               | \$ 2.2320              | \$ 2.7000              | \$ 2.9690              | \$ 2.6712              |
| Feb     | \$ 52.0000               | \$ 2.2320              | \$ 2.7000              | \$ 2.9690              | \$ 2.6712              |
| Mar     | \$ 52.3900               | \$ 2.1840              | \$ 2.6420              | \$ 2.9060              | \$ 2.6141              |
| Abr     | \$ 52.1900               | \$ 2.1630              | \$ 2.6160              | \$ 2.8780              | \$ 2.5887              |
| Мау     | \$ 52.3300               | \$ 2.1750              | \$ 2.6300              | \$ 2.8940              | \$ 2.6029              |
| Jun     | \$ 52.4200               | \$ 2.1770              | \$ 2.6320              | \$ 2.8970              | \$ 2.6053              |
| Jul     | \$ 52.6500               | \$ 2.2130              | \$ 2.6750              | \$ 2.9450              | \$ 2.6482              |
| Ago     | \$ 52.9200               | \$ 2.2220              | \$ 2.6860              | \$ 2.9570              | \$ 2.6591              |
| Sep     | \$ 52.3600               | \$ 2.1690              | \$ 2.6220              | \$ 2.8860              | \$ 2.5955              |
| Oct     | \$ 52.1500               |                        | \$ 2.5880              | \$ 2.8480              | \$ 2.5616              |
| Nov     | \$ 52.1200               |                        | \$ 2.6460              | \$ 2.9120              | \$ 2.6191              |
| Dic     | \$ 52.1000               | \$ 2.2100              | \$ 2.6710              | \$ 2.9400              | \$ 2.6441              |
| Ene '13 | \$ 52.4200               | \$ 2.2200              | \$ 2.6820              | \$ 2.9530              | \$ 2.6556              |
| Feb     | \$ 52.2600               | \$ 2.1770              | \$ 2.6300              | \$ 2.8950              | \$ 2.6039              |
| Mar     | \$ 52.0900               |                        | \$ 2.6130              | \$ 2.8760              | \$ 2.5869              |
| Abr     | \$ 52.1200               | \$ 2.1830              | \$ 2.6370              | \$ 2.9030              | \$ 2.6110              |
| May     | \$ 51.9700               |                        | \$ 2.7100              | \$ 2.9830              | \$ 2.6830              |
| Jun     | \$ 51.5200               |                        | \$ 2.6810              | \$ 2.9510              | \$ 2.6542              |
| Jul     | \$ 51.3800               | \$ 2.1930              | \$ 2.6490              | \$ 2.9160              | \$ 2.6228              |
| Ago     | \$ 51.9100               | \$ 2.2080              | \$ 2.6670              | \$ 2.9360              | \$ 2.6407              |
| Sep     | \$ 51.6900               |                        | \$ 2.6390              | \$ 2.9050              | \$ 2.6130              |
| Oct     | \$ 51.6300<br>\$ 51.6300 | \$ 2.2360              | \$ 2.7000              | \$ 2.9730              | \$ 2.6738              |
| Nov     | \$ 51.9900               | \$ 2.2600              | \$ 2.7290              | \$ 3.0050              | \$ 2.7026              |
| Dic     | \$ 51.8700               | \$ 2.2720              | \$ 2.7430              | \$ 3.0200              | \$ 2.7164              |
| Ene '14 | \$ 51.8300               |                        | \$ 2.7430<br>\$ 2.7540 | \$ 3.0200<br>\$ 3.0320 | \$ 2.7104<br>\$ 2.7272 |
| Feb     | \$ 51.8100               | \$ 2.3020              | \$ 2.7800              | \$ 3.0610              | \$ 2.7529              |
| Mar     | \$ 52.3700               |                        |                        |                        |                        |
|         |                          | \$ 2.3190<br>\$ 2.2870 | \$ 2.8000<br>\$ 2.7610 | \$ 3.0830<br>\$ 3.0400 | \$ 2.7729<br>\$ 2.7343 |
| Abr     | \$ 52.7800<br>\$ 52.8500 |                        | \$ 2.7340              | \$ 3.0400<br>\$ 3.0100 | \$ 2.7343<br>\$ 2.7076 |
| May     | \$ 52.5900               | \$ 2.2670              | \$ 2.7340              | \$ 3.0130              | \$ 2.7070              |
| Jun     |                          |                        |                        |                        |                        |
| Jul     |                          | \$ 2.2780              | \$ 2.7500<br>\$ 2.7810 | \$ 3.0280              | \$ 2.7235<br>\$ 2.7546 |
| Ago     | \$ 52.6600<br>\$ 52.8200 | \$ 2.3040<br>\$ 2.2880 |                        | \$ 3.0630              |                        |
| Sep     |                          |                        | \$ 2.7620              | \$ 3.0420              | \$ 2.7357              |
| Oct     | \$ 52.9400               |                        | \$ 2.7260              | \$ 3.0020              | \$ 2.6998              |
| Nov     | \$ 53.0900               | \$ 2.2500              | \$ 2.7170              | \$ 2.9920              | \$ 2.6907              |
| Dic     | \$ 53.3100               | \$ 2.2410              | \$ 2.7060              | \$ 2.9800              | \$ 2.6799              |
| Ene'15  | \$ 53.2700               | \$ 2.1860              | \$ 2.6400              | \$ 2.9070              | \$ 2.6143              |
| Feb     | \$ 54.0600               | \$ 2.1600              | \$ 2.6090              | \$ 2.8730              | \$ 2.5836              |
| Mar     | \$ 54.3100               | \$ 2.1030              | \$ 2.5400              | \$ 2.7970              | \$ 2.5153              |
| Abr     | \$ 54.5500               |                        | \$ 2.4790              | \$ 2.7300              | \$ 2.4551              |
| Мау     | \$ 54.8900               |                        | \$ 2.4660              | \$ 2.7160              | \$ 2.4423              |
| Jun     | \$ 55.0800               |                        |                        | \$ 2.6880              |                        |
| Jul     | \$ 55.2600               |                        | \$ 2.4350              | \$ 2.6830              | \$ 2.4122              |
| Ago     | \$ 55.5300               |                        |                        | \$ 2.7000              |                        |
| Sep     | \$ 56.0200               |                        |                        |                        | \$ 2.5213              |
| Oct     | \$ 56.7400               |                        |                        | \$ 2.7710              | \$ 2.4916              |
| Nov     | \$ 56.9700               |                        | \$ 2.4560              | \$ 2.7060              | \$ 2.4331              |
| Dic     | \$ 56.9600               |                        |                        |                        |                        |
| Ene ´16 | \$ 56.9100               |                        | *                      | \$ 2.6340              |                        |
| Feb     | \$ 57.2100               |                        | \$ 2.4740              | \$ 2.7270<br>\$ 2.6870 | \$ 2.4517              |
| Mar     |                          | \$ 2.0210              | \$ 2.4370              |                        | \$ 2.4155              |
| Abr     | \$ 58.1500<br>\$ 58.9400 | \$ 2.1110              | \$ 2.5460              | \$ 2.8070              | \$ 2.5234              |
| Мау     | \$ 58.6200               |                        |                        | \$ 2.6640              |                        |
| Jun     | \$ 58.6600               | \$ 2.0410              | \$ 2.4610              | \$ 2.7130              | \$ 2.4392              |
| Jul     | \$ 59.5000               | \$ 2.1580              |                        | \$ 2.8680              | \$ 2.5788              |
| Ago     | \$ 60.6100               | \$ 2.2130              | \$ 2.6690              |                        |                        |
| Sep     | \$ 61.0600               |                        |                        |                        |                        |
| Oct     | \$ 61.3300               |                        |                        |                        | \$ 2.7599              |
| Nov     | \$ 62.0600               | \$ 2.3860              | \$ 2.8770              | \$ 3.1710              | \$ 2.8512              |
| Dic     | \$ 62.1900               |                        |                        |                        |                        |
| Ene'17  | \$ 63.1800               |                        |                        |                        |                        |
| Feb     | \$ 64.0600               |                        |                        | \$ 3.4250              |                        |
| Mar     |                          |                        |                        | \$ 3.6990              | \$ 2.7659              |
| Abr     | \$ 66.0000<br>\$ 66.4000 |                        |                        |                        |                        |
| May     | \$ 65.9300               |                        |                        |                        |                        |
| Jun     | \$ 65.1800               |                        | \$ 3.1360              | \$ 3.4570              | \$ 3.1082              |
| Jul     | \$ 65.2800               |                        |                        |                        |                        |
| Ago     | \$ 64.7100               |                        |                        |                        |                        |
| Agu     | 1 - 0                    |                        | 1 - 0.0110             | - 0.0020               | ÷ 0.0000               |