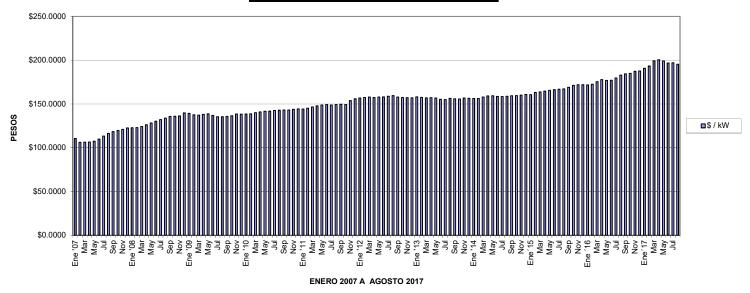

PERFIL DE COSTOS POR kWh

PESOS

|         | \$/kW      | \$/kWh   |
|---------|------------|----------|
| Ene '07 | \$98.4600  | \$0.7520 |
|         | *          |          |
| Feb     | \$95.0900  | \$0.7260 |
| Mar     | \$94.8600  | \$0.7240 |
| Abr     | \$94.9900  | \$0.7250 |
| May     | \$105.8000 | \$0.8920 |
|         |            |          |
| Jun     | \$107.6200 | \$0.9070 |
| Jul     | \$110.5400 | \$0.9320 |
| Ago     | \$113.1800 | \$0.9540 |
| Sep     | \$115.0500 | \$0.9700 |
|         | \$105.1900 |          |
| Oct     |            | \$0.8030 |
| Nov     | \$106.0100 | \$0.8090 |
| Dic     | \$107.2900 | \$0.8190 |
| Ene '08 | \$102.1200 | \$0.8230 |
| Feb     | \$102.2300 | \$0.8500 |
|         |            |          |
| Mar     | \$103.3000 | \$0.8860 |
| Abr     | \$104.9700 | \$0.9330 |
| Мау     | \$117.8100 | \$1.1740 |
| Jun     | \$119.5200 | \$1.2250 |
|         |            |          |
| Jul     | \$121.3000 | \$1.2680 |
| Ago     | \$122.6800 | \$1.3300 |
| Sep     | \$124.5600 | \$1.3780 |
| Oct     | \$113.0100 | \$1.1350 |
| Nov     | \$113.3900 | \$1.1280 |
|         | L          |          |
| Dic     | \$116.1200 | \$1.1020 |
| Ene '09 | \$115.6900 | \$0.8800 |
| Feb     | \$114.4500 | \$0.8220 |
| Mar     | \$114.0800 | \$0.7880 |
|         | \$         |          |
| Abr     | \$114.8100 | \$0.8120 |
| May     | \$127.2500 | \$0.9540 |
| Jun     | \$125.6500 | \$0.9240 |
| Jul     | \$124.2400 | \$0.9380 |
|         |            |          |
| Ago     | \$124.2200 | \$1.0280 |
| Sep     | \$124.6100 | \$0.9940 |
| Oct     | \$113.5000 | \$0.8380 |
| Nov     | \$115.1600 | \$0.9080 |
|         |            |          |
| Dic     | \$115.0700 | \$0.9640 |
| Ene '10 | \$115.2000 | \$0.9290 |
| Feb     | \$115.4100 | \$1.0160 |
| Mar     | \$116.3400 | \$1.0310 |
| Abr     | \$117.1200 | \$1.0120 |
|         |            |          |
| Мау     | \$129.9200 | \$1.1550 |
| Jun     | \$130.1300 | \$1.1590 |
| Jul     | \$130.8300 | \$1.1810 |
| Ago     | \$131.0700 | \$1.1960 |
|         |            |          |
| Sep     | \$131.3100 | \$1.1910 |
| Oct     | \$119.0200 | \$0.9260 |
| Nov     | \$119.4800 | \$0.9400 |
| Dic     | \$119.9200 | \$0.9100 |
|         |            |          |
| Ene '11 | \$119.8800 | \$0.9670 |
| Feb     | \$120.5900 | \$0.9870 |
| Mar     | \$121.8300 | \$1.0120 |
| Abr     | \$122.9000 | \$0.9960 |
| May     | \$136.5100 | \$1.2940 |
|         | •          |          |
| Jun     | \$137.0000 | \$1.3240 |
| Jun     | \$136.5500 | \$1.3480 |
| Ago     | \$136.9600 | \$1.3140 |
|         | \$137.2600 | \$1.3460 |
| Sep     | *          |          |
| Oct     | \$125.7600 | \$1.1020 |
| Nov     | \$127.8000 | \$1.1250 |
| Dic     | \$129.5600 | \$1.1670 |
|         |            |          |

|--|--|--|--|

|         | \$/kW      | \$/kWh   |
|---------|------------|----------|
| Ene '12 | \$130.3400 | \$1.1770 |
| Feb     | \$130.9000 | \$1.1790 |
| Mar     | \$131.3200 | \$1.1150 |
| Abr     | \$130.8100 | \$1.0970 |
|         |            |          |
| May     | \$144.7800 | \$1.3490 |
| Jun     | \$145.0300 | \$1.3490 |
| Jul     | \$145.6500 | \$1.3890 |
| Ago     | \$146.4100 | \$1.3930 |
|         |            |          |
| Sep     | \$144.8600 | \$1.3400 |
| Oct     | \$144.2800 | \$1.3100 |
| Nov     | \$130.6200 | \$1.1220 |
| Dic     | \$130.5700 | \$1.1440 |
| Ene '13 | \$131.3800 | \$1.1470 |
|         |            |          |
| Feb     | \$130.9700 | \$1.1050 |
| Mar     | \$130.5500 | \$1.0940 |
| Abr     | \$130.6300 | \$1.1140 |
| May     | \$143.8000 | \$1.4410 |
| Jun     | \$142.5500 | \$1.4220 |
|         |            |          |
| Jul     | \$142.1700 | \$1.3920 |
| Ago     | \$143.6500 | \$1.3960 |
| Sep     | \$143.0500 | \$1.3720 |
| Oct     | \$129.4100 | \$1.1800 |
|         | \$130.3000 |          |
| Nov     |            | \$1.1970 |
| Dic     | \$129.9900 | \$1.2130 |
| Ene '14 | \$129.9000 | \$1.2240 |
| Feb     | \$129.8500 | \$1.2480 |
| Mar     | \$131.2500 | \$1.2010 |
|         |            |          |
| Abr     | \$132.2900 | \$1.2060 |
| May     | \$146.2400 | \$1.4400 |
| Jun     | \$145.5200 | \$1.4500 |
| Jul     | \$145.4200 | \$1.4660 |
| Ago     | \$145.7100 | \$1.4970 |
|         |            |          |
| Sep     | \$146.1600 | \$1.4710 |
| Oct     | \$146.5000 | \$1.4280 |
| Nov     | \$133.0700 | \$1.1590 |
| Dic     | \$133.6300 | \$1.1440 |
| Ene'15  | \$133.5400 | \$1.0870 |
|         |            |          |
| Feb     | \$135.5200 | \$1.0440 |
| Mar     | \$136.1600 | \$0.9820 |
| Abr     | \$136.7700 | \$0.9290 |
| May     | \$151.9500 | \$1.1130 |
| Jun     | \$152.4800 | \$1.0885 |
|         |            |          |
| Jul     | \$152.9700 | \$1.0770 |
| Ago     | \$153.7000 | \$1.0850 |
| Sep     | \$155.0700 | \$1.1610 |
| Oct     | \$142.2700 | \$0.9160 |
|         | \$142.8500 |          |
| Nov     |            | \$0.8680 |
| Dic     | \$142.8400 | \$0.7960 |
| Ene´16  | \$142.7300 | \$0.8200 |
| Feb     | \$143.4900 | \$0.8750 |
| Mar     | \$145.8400 | \$0.8330 |
|         |            |          |
| Abr     | \$147.8200 | \$0.8970 |
| May     | \$162.3100 | \$0.9870 |
| Jun     | \$162.4100 | \$1.0240 |
| Jul     | \$164.7500 | \$1.1290 |
|         | \$167.8300 | \$1.1660 |
| Ago     |            |          |
| Sep     | \$169.0700 | \$1.2580 |
| Oct     | \$169.8100 | \$1.2550 |
| Nov     | \$155.6400 | \$1.0860 |
|         | \$155.9700 | \$1.1150 |
| Dic     |            |          |
| Ene´17  | \$158.4500 | \$1.1560 |
| Feb     | \$160.6700 | \$1.2300 |
| Mar     | \$165.5400 | \$1.3930 |
| Abr     | \$166.5300 | \$1.3430 |
|         | \$182.5400 |          |
| May     |            | \$1.4870 |
| Jun     | \$180.4800 | \$1.4940 |
| Jul     | \$180.7500 | \$1.4870 |
| Ago     | \$179.1800 | \$1.4480 |
| 5       |            |          |