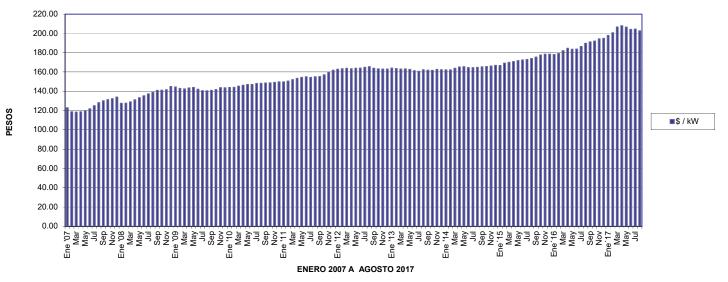

### PERFIL DE COSTOS POR CARGO FIJO

|            | 1        | \$/kW                |                | \$/kWh           |
|------------|----------|----------------------|----------------|------------------|
|            |          | φ/πτ                 |                | φ/((ντη          |
| Ene '07    | \$       | 200.6700             | \$             | 1.2640           |
| Feb        | \$       | 194.9700             | \$             | 1.2280           |
| Mar        | \$       | 193.8600             | \$             | 1.2210           |
| Abr        | \$       | 194.0300             | \$             | 1.2220           |
| Мау        | \$       | 195.9500             | \$             | 1.2340           |
| Jun        | \$       | 198.5200             | \$<br>\$       | 1.2500           |
| Jul        | \$       | 203.1900             | \$             | 1.2790           |
| Ago        | \$       | 207.4600             | \$             | 1.3060           |
| Sep        | \$       | 210.6300             | \$             | 1.3260           |
| Oct        | \$       | 212.2300             | \$             | 1.3360           |
| Nov        | \$       | 213.6300             | \$             | 1.3450           |
| Dic        | \$       | 215.8300             | \$             | 1.3590           |
| Ene '08    | \$       | 205.4300             | \$             | 1.3580           |
| Feb        | \$       | 205.6600             | \$             | 1.3970           |
| Mar        | \$       | 187.0300             | \$             | 1.3060           |
| Abr        | \$       | 190.0600             | \$             | 1.3690           |
| Мау        | \$       | 193.2900             | \$             | 1.4100           |
| Jun        | \$       | 196.0900             | \$             | 1.4670           |
| Jul        | \$       | 199.0100             | \$             | 1.5150           |
| Ago        | \$       | 201.2800             | \$             | 1.5830           |
| Sep        | \$       | 204.3600             | \$             | 1.6370           |
| Oct        | \$       | 204.6300             | \$<br>\$       | 1.6450           |
| Nov        | \$       | 205.3300             |                | 1.6360           |
| Dic        | \$       | 210.2800             | \$             | 1.6070           |
| Ene '09    | \$       | 209.5000             | \$             | 1.3190           |
| Feb        | \$       | 207.2600             | \$             | 1.2400           |
| Mar        | \$       | 206.6000             | \$             | 1.1940           |
| Abr        | \$       | 207.9200             | \$             | 1.2270           |
| May        | \$       | 208.7700             | \$             | 1.1870           |
| Jun        | \$       | 206.1400             | \$             | 1.1520           |
| Jul        | \$       | 203.8300             | \$             | 1.1670           |
| Ago        | \$       | 203.7900             | \$             | 1.2660           |
| Sep        | \$       | 204.4200             | \$             | 1.2290           |
| Oct        | \$       | 205.5200             | \$             | 1.2600           |
| Nov        | \$       | 208.5200             | \$             | 1.3660           |
| Dic        | \$       | 208.3500             | \$             | 1.4300           |
| Ene '10    | \$       | 208.5800             | \$             | 1.3840           |
| Feb        | \$       | 208.9600             | \$             | 1.4990           |
| Mar        | \$       | 210.6500             | \$<br>\$       | 1.5200           |
| Abr        | \$       | 212.0600             | э<br>\$        | 1.4970           |
| May        | \$<br>¢  | 213.1200             | \$<br>\$       | 1.4150<br>1.4190 |
| Jun<br>Jul | \$<br>\$ | 213.4600<br>214.6100 | \$<br>\$       | 1.4190           |
| Ago        |          | 214.0100<br>215.0000 | э<br>\$        | 1.4610           |
| Ago<br>Sep | \$<br>\$ | 215.0000             | э<br>\$        | 1.4610           |
| Oct        |          | 215.5900             | э<br>\$        | 1.3860           |
| Nov        | \$<br>\$ | 215.3000             | э<br>\$        | 1.4050           |
| Dic        | φ<br>\$  | 217.1400             | φ<br>\$        | 1.3660           |
| Ene '11    | φ<br>\$  | 217.1400             | φ<br>\$        | 1.4420           |
| Feb        | \$       | 218.3500             | φ<br>\$        | 1.4690           |
| Mar        | \$       | 220.6000             | \$             | 1.5040           |
| Abr        | \$       | 222.5400             | \$             | 1.4840           |
| May        | \$       | 223.9200             | \$             | 1.5740           |
| Jun        | \$       | 224.7300             | \$             | 1.6070           |
| Jul        | \$       | 223.9900             |                | 1.6320           |
| Ago        | \$       | 224.6600             | \$<br>\$<br>\$ | 1.5960           |
| Sep        | \$       | 225.1500             | \$             | 1.6310           |
| Oct        | \$       | 227.7200             | \$             | 1.6280           |
| Nov        | \$       | 231.4100             | \$             | 1.6610           |
| Dic        | \$       | 234.6000             | \$             | 1.7190           |
|            | 1.00     |                      |                |                  |

|                   |          | \$/kW                | \$/kWh                               |
|-------------------|----------|----------------------|--------------------------------------|
| 5                 |          | 000.0400             | <b>A</b>                             |
| Ene '12<br>Feb    | \$       | 236.0100<br>237.0200 | \$ 1.7340<br>\$ 1.7380               |
| Mar               | \$<br>\$ | 237.0200             | \$ 1.7380<br>\$ 1.6550               |
| Abr               | \$       | 236.8500             | \$ 1.6310                            |
| May               | \$       | 237.4900             | \$ 1.6440                            |
| Jun               | \$       | 237.8900             | \$ 1.6440                            |
| Jul               | \$       | 238.9100             | \$ 1.6880                            |
| Ago               | \$       | 240.1500             | \$ 1.6930                            |
| Sep               | \$       | 237.6000             | \$ 1.6340                            |
| Oct               | \$       | 236.6500             | \$ 1.6000                            |
| Nov               | \$       | 236.5100             | \$ 1.6660                            |
| Dic               | \$       | 236.4200             | \$ 1.6660<br>\$ 1.6950<br>\$ 1.7000  |
| Ene '13           |          | 237.8900             |                                      |
| Feb               | \$       | 237.1500             | \$ 1.6440                            |
| Mar               | \$       | 236.3900             | \$ 1.6290                            |
| Abr               | \$       | 236.5300             | \$ 1.6560                            |
| May               | \$       | 235.8700             | \$ 1.7430                            |
| Jun               | \$       | 233.8200             | \$ 1.7210                            |
| Jul               | \$       | 233.1900             | \$ 1.6880                            |
| Ago               | \$       | 235.6200             | \$ <u>1.6940</u><br>\$ <u>1.6680</u> |
| Sep               | \$<br>\$ | 234.6300<br>234.3500 |                                      |
| Oct<br>Nov        | \$       | 234.3500             | \$ <u>1.7410</u><br>\$1.7650         |
| Dic               |          | 235.9700             | \$ 1.7850<br>\$ 1.7850               |
| Ene '14           | \$<br>\$ | 235.4000             | \$ 1.7990                            |
| Feb               | \$       | 235.2400             | \$ 1.8300                            |
|                   |          | 235.1500             |                                      |
| <u>Mar</u><br>Abr | \$       | 237.0900             | \$    1.8380<br>\$    1.7790         |
| Abr<br>May        | \$       | 239.8800             | \$ 1.7450                            |
| Jun               | \$       | 238.7000             | \$ 1.7550                            |
| Jul               |          | 238.5300             | \$ 1.7720                            |
| Ago               | \$<br>\$ | 239.0100             | \$ 1.8060                            |
| Sep               | \$       | 239.7500             | \$ 1.7790                            |
| Oct               | \$       | 240.3000             | \$ 1.7330                            |
| Nov               | \$       | 241.0000             | \$ 1.7180                            |
| Dic               | \$       | 242.0100             | \$ 1.6990                            |
| Ene'15            | \$       | 241.8400             | \$ 1.6240                            |
| Feb               | \$       | 245.4200             | \$ 1.5690                            |
| Mar               | \$       | 246.5700             | \$ 1.4870                            |
| Abr               | \$       | 247.6800             | \$ 1.4160                            |
| Мау               | \$       | 249.2400             | \$ 1.3950                            |
| Jun               | \$       | 250.1100             | \$ 1.3640                            |
| Jul               | \$       | 250.9100             | \$ 1.3560                            |
| Ago               | \$       | 252.1100             | \$ 1.3660                            |
| Sep               | \$       | 254.3500             | \$ 1.4520                            |
| Oct               | \$       | 257.6300             | \$ 1.4050                            |
| Nov               | \$       | 258.6900             | \$ 1.3400                            |
| Dic               | \$       | 258.6600             | \$ 1.2420                            |
| Ene ´16           | \$       | 258.4500             | \$ 1.2750                            |
| Feb               | \$       | 259.8200             | \$ 1.3510                            |
| Mar               | \$       | 264.0800             | \$ 1.2960                            |
| Abr               | \$       | 267.6700             | \$ 1.3870                            |
| Мау               | \$       | 266.2200             | \$ 1.2640                            |
| Jun               | \$       | 266.3800             | \$ 1.3060                            |
| Jul               | \$       | 270.2200             | \$ 1.4270                            |
| Ago               | \$       | 275.2700             | \$ 1.4720                            |
| Sep               | \$       | 277.3100             | \$ 1.5770                            |
| Oct               | \$       | 278.5300             | \$ 1.5740                            |
| Nov               | \$       | 281.8400             | \$ 1.6540                            |
| Dic               | \$       | 282.4300             | \$ 1.6930                            |
| Ene'17            | \$       | 286.9200             | \$ 1.7520                            |
| Feb               | \$       | 290.9400             | \$ 1.8540<br>• 2.0700                |
| Mar               | \$       | 299.7600             | \$ 2.0790<br>\$ 2.0140               |
| Abr               | \$       | 301.5600<br>299.4200 | \$    2.0140<br>\$    1.8480         |
| May               | \$       | 299.4200             | \$    1.8480<br>\$    1.8540         |
| Jun<br>Jul        | \$       | 296.0400             | \$ 1.8540<br>\$ 1.8460               |
|                   | <br>\$   | 296.4800             |                                      |
| Ago               | ļΨ       | 293.9000             | ψ 1.6020                             |