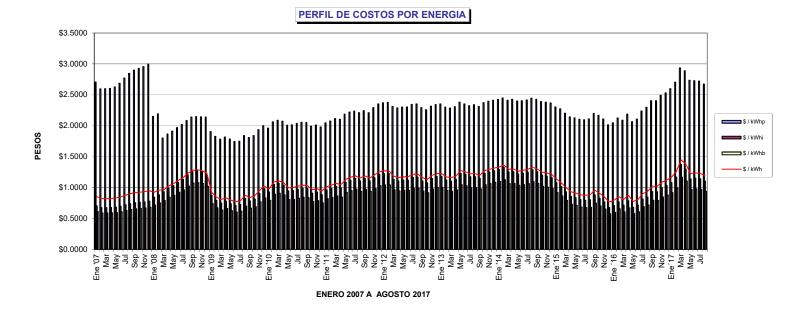

# TARIFA 2

|            | \$/kW                    | \$/kWh                 | \$/kWh                 | \$/kWh                 | \$/prom                |
|------------|--------------------------|------------------------|------------------------|------------------------|------------------------|
|            | cargo fijo               | 0-50 kWh               | 50-100 kWh             | 101 >                  | ALC: NOTE OF A         |
| Ene '07    | \$ 44.2000               | \$ 1.7240              | \$ 2.0820              | \$ 2.2960              | \$ 2.0631              |
| Feb        | \$ 42.9400               | \$ 1.6750              | \$ 2.0230              | \$ 2.2310              | \$ 2.0046              |
| Mar        | \$ 42.7000               | \$ 1.6650              | \$ 2.0110              | \$ 2.0180              | \$ 1.9168              |
| Abr        | \$ 42.7400               | \$ 1.6660              | \$ 2.0130              | \$ 2.2200              | \$ 1.9945              |
| May        | \$ 43.1600               | \$ 1.6820              | \$ 2.0330              | \$ 2.2420              | \$ 2.0141              |
| Jun        | \$ 43.7300               | \$ 1.7040              | \$ 2.0600              | \$ 2.2710              | \$ 2.0405              |
| Jul        | \$ 44.7600               | \$ 1.7440              | \$ 2.1080              | \$ 2.3240              | \$ 2.0882              |
| Ago        | \$ 45.7000               | \$ 1.7810              | \$ 2.1520              | \$ 2.3730              | \$ 2.1321              |
| Sep        | \$ 46.4000               | \$ 1.8080              | \$ 2.1850              | \$ 2.4090              | \$ 2.1646              |
| Oct        | \$ 46.7500               | \$ 1.8220              | \$ 2.2020              | \$ 2.4270              | \$ 2.1811              |
| Nov        | \$ 47.0600               | \$ 1.8340              | \$ 2.2170              | \$ 2.4430              | \$ 2.1956              |
| Dic        | \$ 47.5400               | \$ 1.8530              | \$ 2.2400              | \$ 2.4680              | \$ 2.2183              |
| Ene '08    | \$ 45.2500               | \$ 1.8120              | \$ 2.1900              | \$ 2.4140              | \$ 2.1693              |
| Feb        | \$ 45.3000               | \$ 1.8420              | \$ 2.2260              | \$ 2.4530              | \$ 2.2047              |
| Mar        | \$ 41.2000               | \$ 1.7010              | \$ 2.0550              | \$ 2.2650              | \$ 2.0357              |
| Abr        | \$ 41.8700               | \$ 1.7590              | \$ 2.1250              | \$ 2.3420              | \$ 2.1050              |
| May        | \$ 42.5800               | \$ 1.8010              | \$ 2.1760              | \$ 2.3980              | \$ 2.1554              |
| Jun        | \$ 43.2000               | \$ 1.8530              | \$ 2.2380              | \$ 2.4670              | \$ 2.2172              |
| Jul        | \$ 43.8400               | \$ 1.8990              | \$ 2.2940              | \$ 2.5280              | \$ 2.2723              |
| Ago        | \$ 44.3400               | \$ 1.9550              | \$ 2.3620              | \$ 2.6030              | \$ 2.3396              |
| Sep        | \$ 45.0200               | \$ 2.0050              | \$ 2.4220              | \$ 2.6690              | \$ 2.3991              |
| Oct        | \$ 45.0800               | \$ 2.0120              | \$ 2.4300              | \$ 2.6780              | \$ 2.4072              |
| Nov        | \$ 45.2300               | \$ 2.0090              | \$ 2.4270              | \$ 2.6740              | \$ 2.4038              |
| Dic        | \$ 46.3200               | \$ 2.0120              | \$ 2.4300              | \$ 2.6770              | \$ 2.4058              |
| Ene '09    | \$ 46.1500               | \$ 1.8120              | \$ 2.1880              | \$ 2.4100              | \$ 2.1671              |
| Feb        | \$ 45.6600               | \$ 1.7440              | \$ 2.1060              | \$ 2.3190              | \$ 2.0856              |
| Mar        | \$ 45.5100               | \$ 1.7060              | \$ 2.0600              | \$ 2.2680              | \$ 2.0000<br>\$ 2.0000 |
| Abr        | \$ 45.8000               | \$ 1.7370              | \$ 2.0970              | \$ 2.3090              | \$ 2.0333<br>\$ 2.0768 |
| May        | \$ 45.9900               | \$ 1.7090              | \$ 2.0640              | \$ 2.2720              | \$ 2.0436              |
| Jun        | \$ 45.4100               | \$ 1.6720              | \$ 2.0190              | \$ 2.2230              | \$ 1.9994              |
| Jul        | \$ 44.9000               | \$ 1.6750              | \$ 2.0230              | \$ 2.2270              | \$ 2.0031              |
| Ago        | \$ 44.8900               | \$ 1.7530              | \$ 2.1170              | \$ 2.3300              | \$ 2.0960              |
|            | \$ 45.0300               | \$ 1.7280              | \$ 2.0860              | \$ 2.2960              | \$ 2.0656              |
| Sep        |                          |                        |                        |                        |                        |
| Oct        | L                        | \$ 1.7560<br>\$ 1.8400 | \$ 2.1200<br>\$ 2.2220 | \$ 2.3330<br>\$ 2.4450 | \$ 2.0990<br>\$ 2.1998 |
| Nov        |                          | \$ 1.8940<br>\$ 1.8940 |                        |                        | \$ 2.1996<br>\$ 2.2647 |
| DIC        |                          |                        |                        |                        |                        |
| Ene '10    | \$ 45.9400               | \$ 1.8610<br>\$ 1.9470 | \$ 2.2480<br>\$ 2.3520 | \$ 2.4730<br>\$ 2.5870 | \$ 2.2251<br>\$ 2.3279 |
| Feb        | \$ 46.0200               |                        |                        |                        |                        |
| Mar<br>Abr | \$ 46.3900<br>\$ 46.7000 | \$ 1.9690<br>\$ 1.9590 | \$ 2.3790<br>\$ 2.3660 |                        | \$ 2.3543<br>\$ 2.3417 |
| Abr        | \$ 46.7000<br>\$ 46.0300 | \$ 1.9590<br>\$ 1.0050 | \$ 2.3660<br>\$ 2.3000 |                        | \$ 2.3417<br>\$ 2.2769 |
| May        | \$ 46.9300<br>\$ 47.0100 | \$ 1.9050<br>\$ 1.0000 | \$ 2.3000<br>\$ 2.3050 |                        | \$ 2.2768<br>\$ 2.2910 |
| Jun        | \$ 47.0100<br>\$ 47.2600 | L                      | L                      | \$ 2.5360<br>\$ 2.5670 |                        |
| Jul        | \$ 47.2600               |                        | \$ 2.3330<br>\$ 2.3500 | \$ 2.5670<br>\$ 2.5850 | \$ 2.3096<br>\$ 2.3262 |
| Ago        | \$ 47.3500<br>\$ 47.4400 | \$ 1.9460<br>\$ 1.0440 |                        |                        |                        |
| Sep        | \$ 47.4400               | \$ 1.9440              |                        |                        | \$ 2.3238              |
| Oct        | \$ 47.4600               | \$ 1.8940              |                        |                        | \$ 2.2636              |
| Nov        | \$ 47.6500               |                        |                        |                        | \$ 2.2842              |
| Dic        | \$ 47.8300               |                        |                        |                        |                        |
| Ene '11    | \$ 47.8200               |                        |                        | \$ 2.5800<br>\$ 2.6140 | \$ 2.3218              |
| Feb        | \$ 48.1000               | \$ 1.9670              |                        | \$ 2.6140              | \$ 2.3523              |
| Mar        | \$ 48.6000               | \$ 2.0010              | \$ 2.4190              | \$ 2.6600              | \$ 2.3935              |
| Abr        | \$ 49.0300               | \$ 1.9950              | \$ 2.4120              | \$ 2.6520              | \$ 2.3864              |
| May        | \$ 49.3300               |                        | \$ 2.4990              | \$ 2.7480              | \$ 2.4727              |
| Jun        | \$ 49.5100               | \$ 2.0940              | \$ 2.5320              | \$ 2.7840              | \$ 2.5051              |
| Jul        | \$ 49.3500               | \$ 2.1090              | \$ 2.5500              | \$ 2.8040              | \$ 2.5230              |
| Ago        | \$ 49.5000               | \$ 2.0860              | \$ 2.5230              | \$ 2.7440              | \$ 2.4846              |
| Sep        | \$ 49.6100               | \$ 2.1130              | \$ 2.5560              | \$ 2.8100              | \$ 2.5285              |
| Oct        | \$ 50.1800               | \$ 2.1220              | \$ 2.5670              | \$ 2.8220              | \$ 2.5393              |
| Nov        | \$ 50.9900               | \$ 2.1610              | \$ 2.6140              | \$ 2.8740              | \$ 2.5860              |
| Dic        | \$ 51.6900               | \$ 2.2160              | \$ 2.6800              | \$ 2.9470              | \$ 2.6515              |

# TARIFA 2

|         | \$/kW                    | \$/kWh                 | \$/kWh                 | \$/kWh                 | \$/prom                |
|---------|--------------------------|------------------------|------------------------|------------------------|------------------------|
|         | cargo fijo               | 0-50 kWh               | 50-100 kWh             | 101 >                  |                        |
| Ene '12 | \$ 52.0000               | \$ 2.2320              | \$ 2.7000              | \$ 2.9690              | \$ 2.6712              |
| Feb     | \$ 52.0000               | \$ 2.2320              | \$ 2.7000              | \$ 2.9690              | \$ 2.6712              |
| Mar     | \$ 52.3900               | \$ 2.1840              | \$ 2.6420              | \$ 2.9060              | \$ 2.6141              |
| Abr     | \$ 52.1900               | \$ 2.1630              | \$ 2.6160              | \$ 2.8780              | \$ 2.5887              |
| Мау     | \$ 52.3300               | \$ 2.1750              | \$ 2.6300              | \$ 2.8940              | \$ 2.6029              |
| Jun     | \$ 52.4200               | \$ 2.1770              | \$ 2.6320              | \$ 2.8970              | \$ 2.6053              |
| Jul     | \$ 52.6500               | \$ 2.2130              | \$ 2.6750              | \$ 2.9450              | \$ 2.6482              |
| Ago     | \$ 52.9200               | \$ 2.2220              | \$ 2.6860              | \$ 2.9570              | \$ 2.6591              |
| Sep     | \$ 52.3600               | \$ 2.1690              | \$ 2.6220              | \$ 2.8860              | \$ 2.5955              |
| Oct     | \$ 52.1500               |                        | \$ 2.5880              | \$ 2.8480              | \$ 2.5616              |
| Nov     | \$ 52.1200               |                        | \$ 2.6460              | \$ 2.9120              | \$ 2.6191              |
| Dic     | \$ 52.1000               | \$ 2.2100              | \$ 2.6710              | \$ 2.9400              | \$ 2.6441              |
| Ene '13 | \$ 52.4200               | \$ 2.2200              | \$ 2.6820              | \$ 2.9530              | \$ 2.6556              |
| Feb     | \$ 52.2600               | \$ 2.1770              | \$ 2.6300              | \$ 2.8950              | \$ 2.6039              |
| Mar     | \$ 52.0900               |                        | \$ 2.6130              | \$ 2.8760              | \$ 2.5869              |
| Abr     | \$ 52.1200               | \$ 2.1830              | \$ 2.6370              | \$ 2.9030              | \$ 2.6110              |
| May     | \$ 51.9700               |                        | \$ 2.7100              | \$ 2.9830              | \$ 2.6830              |
| Jun     | \$ 51.5200               |                        | \$ 2.6810              | \$ 2.9510              | \$ 2.6542              |
| Jul     | \$ 51.3800               | \$ 2.1930              | \$ 2.6490              | \$ 2.9160              | \$ 2.6228              |
| Ago     | \$ 51.9100               | \$ 2.2080              | \$ 2.6670              | \$ 2.9360              | \$ 2.6407              |
| Sep     | \$ 51.6900               |                        | \$ 2.6390              | \$ 2.9050              | \$ 2.6130              |
| Oct     | \$ 51.6300<br>\$ 51.6300 | \$ 2.2360              | \$ 2.7000              | \$ 2.9730              | \$ 2.6738              |
| Nov     | \$ 51.9900               | \$ 2.2600              | \$ 2.7290              | \$ 3.0050              | \$ 2.7026              |
| Dic     | \$ 51.8700               | \$ 2.2720              | \$ 2.7430              | \$ 3.0200              | \$ 2.7164              |
| Ene '14 | \$ 51.8300               |                        | \$ 2.7430<br>\$ 2.7540 | \$ 3.0200<br>\$ 3.0320 | \$ 2.7104<br>\$ 2.7272 |
| Feb     | \$ 51.8100               | \$ 2.3020              | \$ 2.7800              | \$ 3.0610              | \$ 2.7529              |
| Mar     | \$ 52.3700               |                        |                        |                        |                        |
|         |                          | \$ 2.3190<br>\$ 2.2870 | \$ 2.8000<br>\$ 2.7610 | \$ 3.0830<br>\$ 3.0400 | \$ 2.7729<br>\$ 2.7343 |
| Abr     | \$ 52.7800<br>\$ 52.8500 |                        | \$ 2.7340              | \$ 3.0400<br>\$ 3.0100 | \$ 2.7343<br>\$ 2.7076 |
| May     | \$ 52.5900               | \$ 2.2670              | \$ 2.7340              | \$ 3.0130              | \$ 2.7070              |
| Jun     |                          |                        |                        |                        |                        |
| Jul     |                          | \$ 2.2780              | \$ 2.7500<br>\$ 2.7810 | \$ 3.0280              | \$ 2.7235<br>\$ 2.7546 |
| Ago     | \$ 52.6600<br>\$ 52.8200 | \$ 2.3040<br>\$ 2.2880 |                        | \$ 3.0630              |                        |
| Sep     |                          |                        | \$ 2.7620              | \$ 3.0420              | \$ 2.7357              |
| Oct     | \$ 52.9400               |                        | \$ 2.7260              | \$ 3.0020              | \$ 2.6998              |
| Nov     | \$ 53.0900               | \$ 2.2500              | \$ 2.7170              | \$ 2.9920              | \$ 2.6907              |
| Dic     | \$ 53.3100               | \$ 2.2410              | \$ 2.7060              | \$ 2.9800              | \$ 2.6799              |
| Ene'15  | \$ 53.2700               | \$ 2.1860              | \$ 2.6400              | \$ 2.9070              | \$ 2.6143              |
| Feb     | \$ 54.0600               | \$ 2.1600              | \$ 2.6090              | \$ 2.8730              | \$ 2.5836              |
| Mar     | \$ 54.3100               | \$ 2.1030              | \$ 2.5400              | \$ 2.7970              | \$ 2.5153              |
| Abr     | \$ 54.5500               |                        | \$ 2.4790              | \$ 2.7300              | \$ 2.4551              |
| Мау     | \$ 54.8900               |                        | \$ 2.4660              | \$ 2.7160              | \$ 2.4423              |
| Jun     | \$ 55.0800               |                        |                        | \$ 2.6880              |                        |
| Jul     | \$ 55.2600               |                        | \$ 2.4350              | \$ 2.6830              | \$ 2.4122              |
| Ago     | \$ 55.5300               |                        |                        | \$ 2.7000              |                        |
| Sep     | \$ 56.0200               |                        |                        |                        | \$ 2.5213              |
| Oct     | \$ 56.7400               |                        |                        | \$ 2.7710              | \$ 2.4916              |
| Nov     | \$ 56.9700               |                        | \$ 2.4560              | \$ 2.7060              | \$ 2.4331              |
| Dic     | \$ 56.9600               |                        |                        |                        |                        |
| Ene ´16 | \$ 56.9100               |                        | *                      | \$ 2.6340              |                        |
| Feb     | \$ 57.2100               |                        | \$ 2.4740              | \$ 2.7270<br>\$ 2.6870 | \$ 2.4517              |
| Mar     |                          | \$ 2.0210              | \$ 2.4370              |                        | \$ 2.4155              |
| Abr     | \$ 58.1500<br>\$ 58.9400 | \$ 2.1110              | \$ 2.5460              | \$ 2.8070              | \$ 2.5234              |
| Мау     | \$ 58.6200               |                        |                        | \$ 2.6640              |                        |
| Jun     | \$ 58.6600               | \$ 2.0410              | \$ 2.4610              | \$ 2.7130              | \$ 2.4392              |
| Jul     | \$ 59.5000               | \$ 2.1580              |                        | \$ 2.8680              | \$ 2.5788              |
| Ago     | \$ 60.6100               | \$ 2.2130              | \$ 2.6690              |                        |                        |
| Sep     | \$ 61.0600               |                        |                        |                        |                        |
| Oct     | \$ 61.3300               |                        |                        |                        | \$ 2.7599              |
| Nov     | \$ 62.0600               | \$ 2.3860              | \$ 2.8770              | \$ 3.1710              | \$ 2.8512              |
| Dic     | \$ 62.1900               |                        |                        |                        |                        |
| Ene'17  | \$ 63.1800               |                        |                        |                        |                        |
| Feb     | \$ 64.0600               |                        |                        | \$ 3.4250              |                        |
| Mar     |                          |                        |                        | \$ 3.6990              | \$ 2.7659              |
| Abr     | \$ 66.0000<br>\$ 66.4000 |                        |                        |                        |                        |
| May     | \$ 65.9300               |                        |                        |                        |                        |
| Jun     | \$ 65.1800               |                        | \$ 3.1360              | \$ 3.4570              | \$ 3.1082              |
| Jul     | \$ 65.2800               |                        |                        |                        |                        |
| Ago     | \$ 64.7100               |                        |                        |                        |                        |
| Agu     | 1 - 0                    |                        | 1 - 0.0110             | - 0.0020               | ÷ 0.0000               |