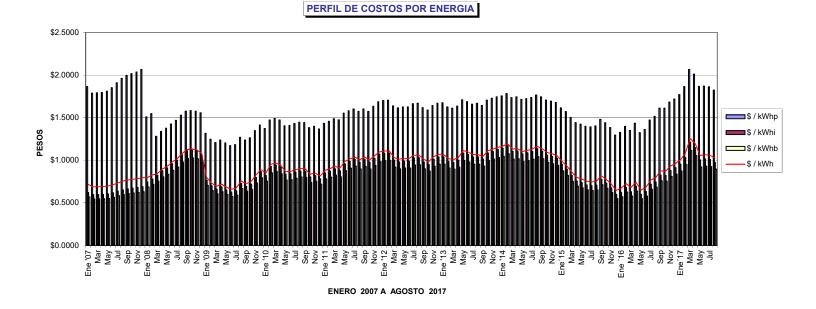

|            |                | \$/kW          | \$/kWh                                       |
|------------|----------------|----------------|----------------------------------------------|
|            | C              | cargo fijo     | <i>,</i> ,,,,,,,,,,,,,,,,,,,,,,,,,,,,,,,,,,, |
| Ene '07    | \$             | 58.61          | \$ 2.54                                      |
| Feb        | \$             | 56.95          | \$ 2.46                                      |
| Mar        | \$             | 56.63          | \$ 2.45                                      |
| Abr        | \$             | 56.68          | \$ 2.45                                      |
| May        | \$             | 57.24          | \$ 2.48                                      |
| Jun        | \$             | 57.99          | \$ 2.51                                      |
| Jul        | \$             | 59.35          | \$ 2.57                                      |
| Ago        | \$             | 60.60          | \$ 2.62                                      |
| Sep        | \$             | 61.53          | \$ 2.66                                      |
| Oct        | \$             | 61.53          | \$ 2.66                                      |
| Nov        | \$             | 61.53          | \$ 2.66                                      |
| Dic        | \$             | 61.53          | \$ 2.66                                      |
| Ene '08    | \$             | 61.65          | \$ 2.74                                      |
| Feb        | \$             | 61.72          | \$ 2.78                                      |
| Mar        | \$             | 62.37          | \$ 2.86                                      |
| Abr        | \$             | 63.38          | \$ 2.95                                      |
| Мау        | \$             | 64.46          | \$ 3.02                                      |
| Jun        | \$             | 65.39          | \$ 3.11                                      |
| Jul        | \$             | 66.36          | \$ 3.19                                      |
| Ago        | \$             | 67.12          | \$ 3.28                                      |
| Sep        | \$             | 68.15          | \$ 3.36                                      |
| Oct        | \$             | 68.24          | \$ 3.38                                      |
| Nov        | \$             | 68.47          | \$ 3.37                                      |
| Dic        | \$             | 70.12          | \$ 3.37                                      |
| Ene '09    | \$             | 69.86          | \$ 3.04                                      |
| Feb        | \$             | 69.11          | \$ 2.92                                      |
| Mar        | \$             | 68.89          | \$ 2.86                                      |
| Abr        | \$             | 69.33          | \$ 2.91                                      |
| May        | \$             | 69.61          | \$ 2.87                                      |
| Jun        | \$             | 68.73          | \$ 2.80                                      |
| Jul        | \$<br>\$       | 67.96          | \$ 2.81                                      |
| Ago        | э<br>\$        | 67.95<br>68.16 | \$2.94<br>\$2.90                             |
| Sep        | \$<br>\$       | 68.53          |                                              |
| Oct<br>Nov | \$             | 69.53          | \$ <u>2.94</u><br>\$3.09                     |
| Dic        | \$             | 69.47          | \$ <u>3.18</u>                               |
| Ene '10    | \$             | 69.55          |                                              |
| Feb        | \$             | 69.68          | \$3.12<br>\$3.27                             |
| Mar        | \$             | 70.24          | \$ 3.30                                      |
| Abr        | \$             | 70.71          |                                              |
| May        | \$             | 71.06          |                                              |
| Jun        | \$             | 71.17          |                                              |
| Jul        | \$             | 71.55          |                                              |
| Ago        | \$             | 71.68          |                                              |
| Sep        | \$             | 71.81          |                                              |
| Oct        | \$             | 71.85          |                                              |
| Nov        | \$             | 72.13          |                                              |
| Dic        | \$             | 72.40          |                                              |
| Ene '11    | \$             | 72.38          |                                              |
| Feb        | \$             | 72.81          | \$ 3.30                                      |
| Mar        | \$             | 73.56          | \$ 3.36                                      |
| Abr        | \$             | 74.21          | \$ 3.35                                      |
| May        | \$             | 74.67          | \$ 3.47                                      |
| Jun        | \$             | 74.94          | \$ 3.52                                      |
| Jul        | \$             | 74.69          | \$ 3.54                                      |
| Ago        | \$             | 74.91          | \$3.50<br>\$3.55                             |
| Sep        | \$<br>\$<br>\$ | 75.07          |                                              |
| Oct        | \$             | 75.93          |                                              |
| Nov        | \$             | 77.16          |                                              |
| Dic        | \$             | 78.22          | \$ 3.72                                      |

|            |          | \$/kW  |                                       | \$/kWh       |
|------------|----------|--------|---------------------------------------|--------------|
| Ene '12    | \$       | 78.69  | \$                                    | 3.75         |
| Feb        | \$       | 79.03  | φ<br>\$                               | 3.73         |
| Mar        | \$       | 79.28  | \$                                    | 3.67         |
| Abr        | \$       | 78.97  | \$                                    | 3.63         |
| Мау        | \$       | 79.18  | \$                                    | 3.65         |
| Jun        | \$       | 79.31  | \$                                    | 3.66         |
| Jul        | \$       | 79.65  | \$                                    | 3.72         |
| Ago        |          | 80.06  | \$                                    | 3.73         |
| Sep        | \$<br>\$ | 79.21  | \$                                    | 3.64         |
| Oct        | \$       | 78.89  | \$                                    | 3.59         |
| Nov        | \$       | 78.84  | \$                                    | 3.67         |
| Dic        | \$       | 78.81  | \$                                    | 3.71         |
| Ene '13    | \$       | 79.30  | \$                                    | 3.72         |
| Feb        | \$       | 79.05  | \$                                    | 3.65         |
| Mar        | \$       | 78.80  | \$                                    | 3.63         |
| Abr        | \$       | 78.85  | \$                                    | 3.66         |
| Мау        | \$       | 78.63  | \$                                    | 3.76         |
| Jun        | \$       | 77.95  | \$                                    | 3.72         |
| Jul        |          | 77.74  | \$                                    | 3.68         |
| Ago        | \$       | 78.55  | \$                                    | 3.70         |
| Sep        | \$       | 78.22  | \$                                    | 3.66         |
| Oct        | \$       | 78.13  | \$                                    | 3.75         |
| Nov        | \$       | 78.67  | \$                                    | 3.79         |
| Dic        | \$       | 78.48  | \$                                    | 3.81         |
| Ene '14    | \$       | 78.43  | \$                                    | 3.82         |
| Feb        | \$       | 78.40  | \$                                    | 3.86         |
| Mar        | \$       | 79.25  | \$                                    | 3.81         |
| Abr        | \$       | 79.88  | \$                                    | 3.83         |
| May        | \$       | 79.98  | \$                                    | 3.79         |
| Jun        | \$       | 79.59  | \$                                    | 3.80         |
| Jul        |          | 79.53  | \$                                    | 3.82         |
| Ago        | \$<br>\$ | 79.69  | φ<br>\$                               | 3.86         |
|            | \$       | 79.94  | φ<br>\$                               | 3.83         |
| Sep<br>Oct | \$       | 80.12  | Ψ<br>\$                               | 3.78         |
| Nov        | \$       | 80.35  | φ<br>\$                               | 3.70         |
| Dic        | \$       | 80.69  | φ<br>\$                               | 3.76         |
| Ene'15     | \$       | 80.63  | φ<br>\$                               | 3.66         |
| Feb        | \$       | 81.82  | Ψ<br>\$                               | 3.62         |
| Mar        | \$       | 82.20  | Ψ<br>\$                               | 3.53         |
|            | \$       | 82.57  | φ<br>\$                               | 3.44         |
| Abr        |          |        |                                       |              |
| May        | \$       | 83.09  | \$<br>\$                              | 3.42<br>3.39 |
| Jun        | \$       | 83.38  |                                       | 3.39         |
| Jul        |          | 83.65  |                                       |              |
| Ago        | \$       | 84.05  |                                       | 3.40         |
| Sep        |          | 84.80  | \$                                    | 3.53         |
| Oct        | \$       | 85.89  | \$                                    | 3.49         |
| Nov        | \$       | 86.24  |                                       | 3.41         |
| Dic        | \$       | 86.23  | \$                                    | 3.27         |
| Ene '16    | \$       | 86.16  | \$                                    | 3.32         |
| Feb        | \$       | 86.62  | \$                                    | 3.44         |
| Mar        |          | 88.04  | · · · · · · · · · · · · · · · · · · · | 3.39         |
| Abr        | \$       | 89.24  | \$                                    | 3.54         |
| May        | \$       | 88.76  | \$                                    | 3.36         |
| Jun        | \$       | 88.81  | \$                                    | 3.42         |
| Jul        | \$       | 90.09  |                                       | 3.61         |
| Ago        | \$       | 91.77  | \$                                    | 3.71         |
| Sep        | \$       | 92.45  | \$                                    | 3.86         |
| Oct        | \$       | 92.86  |                                       | 3.87         |
| Nov        |          | 93.97  |                                       | 3.99         |
| Dic        | \$       | 94.17  | \$                                    | 4.05         |
| Ene'17     | \$       | 95.67  | \$                                    | 4.16         |
| Feb        | \$       | 97.01  | \$                                    | 4.32         |
| Mar        | \$       | 99.95  | \$                                    | 4.66         |
| Abr        | \$       | 100.55 | \$                                    | 4.59         |
| Мау        | \$       | 99.84  | \$                                    | 4.37         |
| Jun        | \$       | 98.71  | \$                                    | 4.36         |
| Jul        | \$       | 98.86  | \$                                    | 4.35         |
| Ago        | \$       | 98.00  | \$                                    | 4.27         |