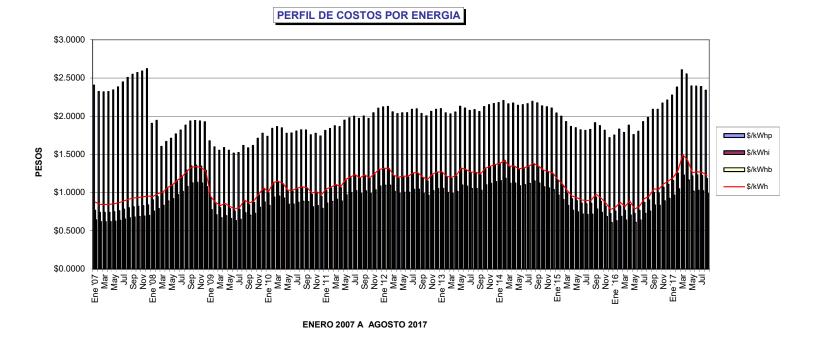

|            |                | \$/kW          | \$/kWh                                       |
|------------|----------------|----------------|----------------------------------------------|
|            | C              | cargo fijo     | <i>,</i> ,,,,,,,,,,,,,,,,,,,,,,,,,,,,,,,,,,, |
| Ene '07    | \$             | 58.61          | \$ 2.54                                      |
| Feb        | \$             | 56.95          | \$ 2.46                                      |
| Mar        | \$             | 56.63          | \$ 2.45                                      |
| Abr        | \$             | 56.68          | \$ 2.45                                      |
| May        | \$             | 57.24          | \$ 2.48                                      |
| Jun        | \$             | 57.99          | \$ 2.51                                      |
| Jul        | \$             | 59.35          | \$ 2.57                                      |
| Ago        | \$             | 60.60          | \$ 2.62                                      |
| Sep        | \$             | 61.53          | \$ 2.66                                      |
| Oct        | \$             | 61.53          | \$ 2.66                                      |
| Nov        | \$             | 61.53          | \$ 2.66                                      |
| Dic        | \$             | 61.53          | \$ 2.66                                      |
| Ene '08    | \$             | 61.65          | \$ 2.74                                      |
| Feb        | \$             | 61.72          | \$ 2.78                                      |
| Mar        | \$             | 62.37          | \$ 2.86                                      |
| Abr        | \$             | 63.38          | \$ 2.95                                      |
| Мау        | \$             | 64.46          | \$ 3.02                                      |
| Jun        | \$             | 65.39          | \$ 3.11                                      |
| Jul        | \$             | 66.36          | \$ 3.19                                      |
| Ago        | \$             | 67.12          | \$ 3.28                                      |
| Sep        | \$             | 68.15          | \$ 3.36                                      |
| Oct        | \$             | 68.24          | \$ 3.38                                      |
| Nov        | \$             | 68.47          | \$ 3.37                                      |
| Dic        | \$             | 70.12          | \$ 3.37                                      |
| Ene '09    | \$             | 69.86          | \$ 3.04                                      |
| Feb        | \$             | 69.11          | \$ 2.92                                      |
| Mar        | \$             | 68.89          | \$ 2.86                                      |
| Abr        | \$             | 69.33          | \$ 2.91                                      |
| May        | \$             | 69.61          | \$ 2.87                                      |
| Jun        | \$             | 68.73          | \$ 2.80                                      |
| Jul        | \$<br>\$       | 67.96          | \$ 2.81                                      |
| Ago        | э<br>\$        | 67.95<br>68.16 | \$2.94<br>\$2.90                             |
| Sep        | \$<br>\$       | 68.53          |                                              |
| Oct<br>Nov | \$             | 69.53          | \$ <u>2.94</u><br>\$3.09                     |
| Dic        | \$             | 69.47          | \$ <u>3.18</u>                               |
| Ene '10    | \$             | 69.55          |                                              |
| Feb        | \$             | 69.68          | \$3.12<br>\$3.27                             |
| Mar        | \$             | 70.24          | \$ 3.30                                      |
| Abr        | \$             | 70.71          |                                              |
| May        | \$             | 71.06          |                                              |
| Jun        | \$             | 71.17          |                                              |
| Jul        | \$             | 71.55          |                                              |
| Ago        | \$             | 71.68          |                                              |
| Sep        | \$             | 71.81          |                                              |
| Oct        | \$             | 71.85          |                                              |
| Nov        | \$             | 72.13          |                                              |
| Dic        | \$             | 72.40          |                                              |
| Ene '11    | \$             | 72.38          |                                              |
| Feb        | \$             | 72.81          | \$ 3.30                                      |
| Mar        | \$             | 73.56          | \$ 3.36                                      |
| Abr        | \$             | 74.21          | \$ 3.35                                      |
| May        | \$             | 74.67          | \$ 3.47                                      |
| Jun        | \$             | 74.94          | \$ 3.52                                      |
| Jul        | \$             | 74.69          | \$ 3.54                                      |
| Ago        | \$             | 74.91          | \$3.50<br>\$3.55                             |
| Sep        | \$<br>\$<br>\$ | 75.07          |                                              |
| Oct        | \$             | 75.93          |                                              |
| Nov        | \$             | 77.16          |                                              |
| Dic        | \$             | 78.22          | \$ 3.72                                      |

|            |          | \$/kW  |                                       | \$/kWh       |
|------------|----------|--------|---------------------------------------|--------------|
| Ene '12    | \$       | 78.69  | \$                                    | 3.75         |
| Feb        | \$       | 79.03  | φ<br>\$                               | 3.73         |
| Mar        | \$       | 79.28  | \$                                    | 3.67         |
| Abr        | \$       | 78.97  | \$                                    | 3.63         |
| Мау        | \$       | 79.18  | \$                                    | 3.65         |
| Jun        | \$       | 79.31  | \$                                    | 3.66         |
| Jul        | \$       | 79.65  | \$                                    | 3.72         |
| Ago        |          | 80.06  | \$                                    | 3.73         |
| Sep        | \$<br>\$ | 79.21  | \$                                    | 3.64         |
| Oct        | \$       | 78.89  | \$                                    | 3.59         |
| Nov        | \$       | 78.84  | \$                                    | 3.67         |
| Dic        | \$       | 78.81  | \$                                    | 3.71         |
| Ene '13    | \$       | 79.30  | \$                                    | 3.72         |
| Feb        | \$       | 79.05  | \$                                    | 3.65         |
| Mar        | \$       | 78.80  | \$                                    | 3.63         |
| Abr        | \$       | 78.85  | \$                                    | 3.66         |
| Мау        | \$       | 78.63  | \$                                    | 3.76         |
| Jun        | \$       | 77.95  | \$                                    | 3.72         |
| Jul        |          | 77.74  | \$                                    | 3.68         |
| Ago        | \$       | 78.55  | \$                                    | 3.70         |
| Sep        | \$       | 78.22  | \$                                    | 3.66         |
| Oct        | \$       | 78.13  | \$                                    | 3.75         |
| Nov        | \$       | 78.67  | \$                                    | 3.79         |
| Dic        | \$       | 78.48  | \$                                    | 3.81         |
| Ene '14    | \$       | 78.43  | \$                                    | 3.82         |
| Feb        | \$       | 78.40  | \$                                    | 3.86         |
| Mar        | \$       | 79.25  | \$                                    | 3.81         |
| Abr        | \$       | 79.88  | \$                                    | 3.83         |
| May        | \$       | 79.98  | \$                                    | 3.79         |
| Jun        | \$       | 79.59  | \$                                    | 3.80         |
| Jul        |          | 79.53  | \$                                    | 3.82         |
| Ago        | \$<br>\$ | 79.69  | φ<br>\$                               | 3.86         |
|            | \$       | 79.94  | φ<br>\$                               | 3.83         |
| Sep<br>Oct | \$       | 80.12  | Ψ<br>\$                               | 3.78         |
| Nov        | \$       | 80.35  | φ<br>\$                               | 3.70         |
| Dic        | \$       | 80.69  | φ<br>\$                               | 3.76         |
| Ene'15     | \$       | 80.63  | φ<br>\$                               | 3.66         |
| Feb        | \$       | 81.82  | Ψ<br>\$                               | 3.62         |
| Mar        | \$       | 82.20  | Ψ<br>\$                               | 3.53         |
|            | \$       | 82.57  | φ<br>\$                               | 3.44         |
| Abr        |          |        |                                       |              |
| May        | \$       | 83.09  | \$<br>\$                              | 3.42<br>3.39 |
| Jun        | \$       | 83.38  |                                       | 3.39         |
| Jul        |          | 83.65  |                                       |              |
| Ago        | \$       | 84.05  |                                       | 3.40         |
| Sep        |          | 84.80  | \$                                    | 3.53         |
| Oct        | \$       | 85.89  | \$                                    | 3.49         |
| Nov        | \$       | 86.24  |                                       | 3.41         |
| Dic        | \$       | 86.23  | \$                                    | 3.27         |
| Ene '16    | \$       | 86.16  | \$                                    | 3.32         |
| Feb        | \$       | 86.62  | \$                                    | 3.44         |
| Mar        |          | 88.04  | · · · · · · · · · · · · · · · · · · · | 3.39         |
| Abr        | \$       | 89.24  | \$                                    | 3.54         |
| May        | \$       | 88.76  | \$                                    | 3.36         |
| Jun        | \$       | 88.81  | \$                                    | 3.42         |
| Jul        | \$       | 90.09  |                                       | 3.61         |
| Ago        | \$       | 91.77  | \$                                    | 3.71         |
| Sep        | \$       | 92.45  | \$                                    | 3.86         |
| Oct        | \$       | 92.86  |                                       | 3.87         |
| Nov        |          | 93.97  |                                       | 3.99         |
| Dic        | \$       | 94.17  | \$                                    | 4.05         |
| Ene'17     | \$       | 95.67  | \$                                    | 4.16         |
| Feb        | \$       | 97.01  | \$                                    | 4.32         |
| Mar        | \$       | 99.95  | \$                                    | 4.66         |
| Abr        | \$       | 100.55 | \$                                    | 4.59         |
| Мау        | \$       | 99.84  | \$                                    | 4.37         |
| Jun        | \$       | 98.71  | \$                                    | 4.36         |
| Jul        | \$       | 98.86  | \$                                    | 4.35         |
| Ago        | \$       | 98.00  | \$                                    | 4.27         |