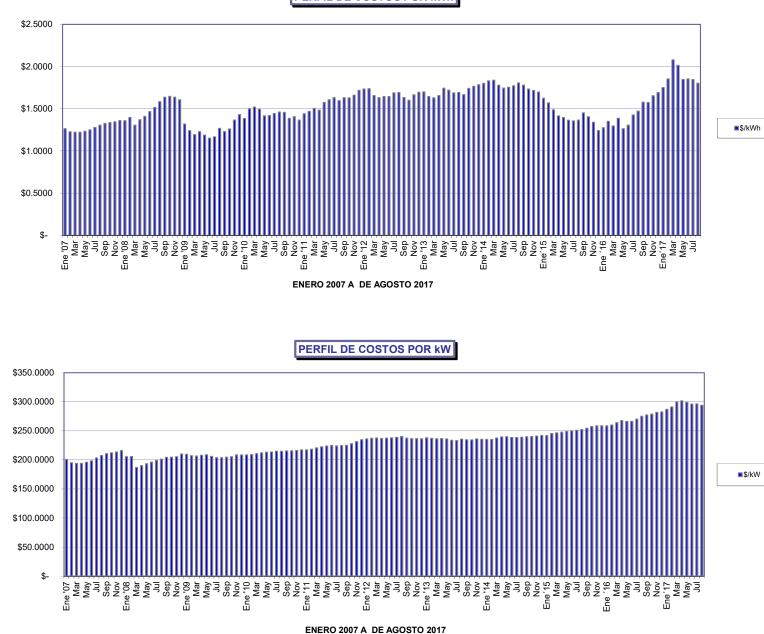

PERFIL DE COSTOS POR kWh

PESOS

|         | \$/kW      | \$/kWh   |
|---------|------------|----------|
| Ene '07 | \$98.4600  | \$0.7520 |
|         | *          |          |
| Feb     | \$95.0900  | \$0.7260 |
| Mar     | \$94.8600  | \$0.7240 |
| Abr     | \$94.9900  | \$0.7250 |
| May     | \$105.8000 | \$0.8920 |
|         |            |          |
| Jun     | \$107.6200 | \$0.9070 |
| Jul     | \$110.5400 | \$0.9320 |
| Ago     | \$113.1800 | \$0.9540 |
| Sep     | \$115.0500 | \$0.9700 |
|         | \$105.1900 |          |
| Oct     |            | \$0.8030 |
| Nov     | \$106.0100 | \$0.8090 |
| Dic     | \$107.2900 | \$0.8190 |
| Ene '08 | \$102.1200 | \$0.8230 |
| Feb     | \$102.2300 | \$0.8500 |
|         |            |          |
| Mar     | \$103.3000 | \$0.8860 |
| Abr     | \$104.9700 | \$0.9330 |
| Мау     | \$117.8100 | \$1.1740 |
| Jun     | \$119.5200 | \$1.2250 |
|         |            |          |
| Jul     | \$121.3000 | \$1.2680 |
| Ago     | \$122.6800 | \$1.3300 |
| Sep     | \$124.5600 | \$1.3780 |
| Oct     | \$113.0100 | \$1.1350 |
| Nov     | \$113.3900 | \$1.1280 |
|         | L          |          |
| Dic     | \$116.1200 | \$1.1020 |
| Ene '09 | \$115.6900 | \$0.8800 |
| Feb     | \$114.4500 | \$0.8220 |
| Mar     | \$114.0800 | \$0.7880 |
|         | \$         |          |
| Abr     | \$114.8100 | \$0.8120 |
| May     | \$127.2500 | \$0.9540 |
| Jun     | \$125.6500 | \$0.9240 |
| Jul     | \$124.2400 | \$0.9380 |
|         |            |          |
| Ago     | \$124.2200 | \$1.0280 |
| Sep     | \$124.6100 | \$0.9940 |
| Oct     | \$113.5000 | \$0.8380 |
| Nov     | \$115.1600 | \$0.9080 |
|         |            |          |
| Dic     | \$115.0700 | \$0.9640 |
| Ene '10 | \$115.2000 | \$0.9290 |
| Feb     | \$115.4100 | \$1.0160 |
| Mar     | \$116.3400 | \$1.0310 |
| Abr     | \$117.1200 | \$1.0120 |
|         |            |          |
| Мау     | \$129.9200 | \$1.1550 |
| Jun     | \$130.1300 | \$1.1590 |
| Jul     | \$130.8300 | \$1.1810 |
| Ago     | \$131.0700 | \$1.1960 |
|         |            |          |
| Sep     | \$131.3100 | \$1.1910 |
| Oct     | \$119.0200 | \$0.9260 |
| Nov     | \$119.4800 | \$0.9400 |
| Dic     | \$119.9200 | \$0.9100 |
|         |            |          |
| Ene '11 | \$119.8800 | \$0.9670 |
| Feb     | \$120.5900 | \$0.9870 |
| Mar     | \$121.8300 | \$1.0120 |
| Abr     | \$122.9000 | \$0.9960 |
| May     | \$136.5100 | \$1.2940 |
|         | •          |          |
| Jun     | \$137.0000 | \$1.3240 |
| Jun     | \$136.5500 | \$1.3480 |
| Ago     | \$136.9600 | \$1.3140 |
|         | \$137.2600 | \$1.3460 |
| Sep     | *          |          |
| Oct     | \$125.7600 | \$1.1020 |
| Nov     | \$127.8000 | \$1.1250 |
| Dic     | \$129.5600 | \$1.1670 |
|         |            |          |

|--|--|--|--|

|         | \$/kW      | \$/kWh   |
|---------|------------|----------|
| Ene '12 | \$130.3400 | \$1.1770 |
| Feb     | \$130.9000 | \$1.1790 |
| Mar     | \$131.3200 | \$1.1150 |
| Abr     | \$130.8100 | \$1.0970 |
|         |            |          |
| May     | \$144.7800 | \$1.3490 |
| Jun     | \$145.0300 | \$1.3490 |
| Jul     | \$145.6500 | \$1.3890 |
| Ago     | \$146.4100 | \$1.3930 |
|         |            |          |
| Sep     | \$144.8600 | \$1.3400 |
| Oct     | \$144.2800 | \$1.3100 |
| Nov     | \$130.6200 | \$1.1220 |
| Dic     | \$130.5700 | \$1.1440 |
| Ene '13 | \$131.3800 | \$1.1470 |
|         |            |          |
| Feb     | \$130.9700 | \$1.1050 |
| Mar     | \$130.5500 | \$1.0940 |
| Abr     | \$130.6300 | \$1.1140 |
| May     | \$143.8000 | \$1.4410 |
| Jun     | \$142.5500 | \$1.4220 |
|         |            |          |
| Jul     | \$142.1700 | \$1.3920 |
| Ago     | \$143.6500 | \$1.3960 |
| Sep     | \$143.0500 | \$1.3720 |
| Oct     | \$129.4100 | \$1.1800 |
|         | \$130.3000 |          |
| Nov     |            | \$1.1970 |
| Dic     | \$129.9900 | \$1.2130 |
| Ene '14 | \$129.9000 | \$1.2240 |
| Feb     | \$129.8500 | \$1.2480 |
| Mar     | \$131.2500 | \$1.2010 |
|         |            |          |
| Abr     | \$132.2900 | \$1.2060 |
| May     | \$146.2400 | \$1.4400 |
| Jun     | \$145.5200 | \$1.4500 |
| Jul     | \$145.4200 | \$1.4660 |
| Ago     | \$145.7100 | \$1.4970 |
|         |            |          |
| Sep     | \$146.1600 | \$1.4710 |
| Oct     | \$146.5000 | \$1.4280 |
| Nov     | \$133.0700 | \$1.1590 |
| Dic     | \$133.6300 | \$1.1440 |
| Ene'15  | \$133.5400 | \$1.0870 |
|         |            |          |
| Feb     | \$135.5200 | \$1.0440 |
| Mar     | \$136.1600 | \$0.9820 |
| Abr     | \$136.7700 | \$0.9290 |
| May     | \$151.9500 | \$1.1130 |
| Jun     | \$152.4800 | \$1.0885 |
|         |            |          |
| Jul     | \$152.9700 | \$1.0770 |
| Ago     | \$153.7000 | \$1.0850 |
| Sep     | \$155.0700 | \$1.1610 |
| Oct     | \$142.2700 | \$0.9160 |
|         | \$142.8500 |          |
| Nov     |            | \$0.8680 |
| Dic     | \$142.8400 | \$0.7960 |
| Ene´16  | \$142.7300 | \$0.8200 |
| Feb     | \$143.4900 | \$0.8750 |
| Mar     | \$145.8400 | \$0.8330 |
|         |            |          |
| Abr     | \$147.8200 | \$0.8970 |
| May     | \$162.3100 | \$0.9870 |
| Jun     | \$162.4100 | \$1.0240 |
| Jul     | \$164.7500 | \$1.1290 |
|         | \$167.8300 | \$1.1660 |
| Ago     |            |          |
| Sep     | \$169.0700 | \$1.2580 |
| Oct     | \$169.8100 | \$1.2550 |
| Nov     | \$155.6400 | \$1.0860 |
|         | \$155.9700 | \$1.1150 |
| Dic     |            |          |
| Ene´17  | \$158.4500 | \$1.1560 |
| Feb     | \$160.6700 | \$1.2300 |
| Mar     | \$165.5400 | \$1.3930 |
| Abr     | \$166.5300 | \$1.3430 |
|         | \$182.5400 |          |
| May     |            | \$1.4870 |
| Jun     | \$180.4800 | \$1.4940 |
| Jul     | \$180.7500 | \$1.4870 |
| Ago     | \$179.1800 | \$1.4480 |
| 5       |            |          |