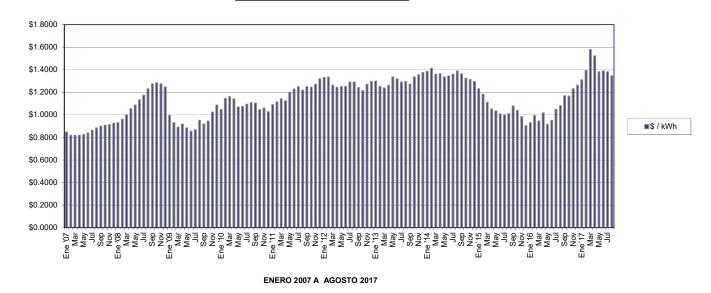

# TARIFA 2

|            | \$/kW                    | \$/kWh                 | \$/kWh                 | \$/kWh                 | \$/prom                |
|------------|--------------------------|------------------------|------------------------|------------------------|------------------------|
|            | cargo fijo               | 0-50 kWh               | 50-100 kWh             | 101 >                  | ALC: NOTE OF A         |
| Ene '07    | \$ 44.2000               | \$ 1.7240              | \$ 2.0820              | \$ 2.2960              | \$ 2.0631              |
| Feb        | \$ 42.9400               | \$ 1.6750              | \$ 2.0230              | \$ 2.2310              | \$ 2.0046              |
| Mar        | \$ 42.7000               | \$ 1.6650              | \$ 2.0110              | \$ 2.0180              | \$ 1.9168              |
| Abr        | \$ 42.7400               | \$ 1.6660              | \$ 2.0130              | \$ 2.2200              | \$ 1.9945              |
| May        | \$ 43.1600               | \$ 1.6820              | \$ 2.0330              | \$ 2.2420              | \$ 2.0141              |
| Jun        | \$ 43.7300               | \$ 1.7040              | \$ 2.0600              | \$ 2.2710              | \$ 2.0405              |
| Jul        | \$ 44.7600               | \$ 1.7440              | \$ 2.1080              | \$ 2.3240              | \$ 2.0882              |
| Ago        | \$ 45.7000               | \$ 1.7810              | \$ 2.1520              | \$ 2.3730              | \$ 2.1321              |
| Sep        | \$ 46.4000               | \$ 1.8080              | \$ 2.1850              | \$ 2.4090              | \$ 2.1646              |
| Oct        | \$ 46.7500               | \$ 1.8220              | \$ 2.2020              | \$ 2.4270              | \$ 2.1811              |
| Nov        | \$ 47.0600               | \$ 1.8340              | \$ 2.2170              | \$ 2.4430              | \$ 2.1956              |
| Dic        | \$ 47.5400               | \$ 1.8530              | \$ 2.2400              | \$ 2.4680              | \$ 2.2183              |
| Ene '08    | \$ 45.2500               | \$ 1.8120              | \$ 2.1900              | \$ 2.4140              | \$ 2.1693              |
| Feb        | \$ 45.3000               | \$ 1.8420              | \$ 2.2260              | \$ 2.4530              | \$ 2.2047              |
| Mar        | \$ 41.2000               | \$ 1.7010              | \$ 2.0550              | \$ 2.2650              | \$ 2.0357              |
| Abr        | \$ 41.8700               | \$ 1.7590              | \$ 2.1250              | \$ 2.3420              | \$ 2.1050              |
| May        | \$ 42.5800               | \$ 1.8010              | \$ 2.1760              | \$ 2.3980              | \$ 2.1554              |
| Jun        | \$ 43.2000               | \$ 1.8530              | \$ 2.2380              | \$ 2.4670              | \$ 2.2172              |
| Jul        | \$ 43.8400               | \$ 1.8990              | \$ 2.2940              | \$ 2.5280              | \$ 2.2723              |
| Ago        | \$ 44.3400               | \$ 1.9550              | \$ 2.3620              | \$ 2.6030              | \$ 2.3396              |
| Sep        | \$ 45.0200               | \$ 2.0050              | \$ 2.4220              | \$ 2.6690              | \$ 2.3991              |
| Oct        | \$ 45.0800               | \$ 2.0120              | \$ 2.4300              | \$ 2.6780              | \$ 2.4072              |
| Nov        | \$ 45.2300               | \$ 2.0090              | \$ 2.4270              | \$ 2.6740              | \$ 2.4038              |
| Dic        | \$ 46.3200               | \$ 2.0120              | \$ 2.4300              | \$ 2.6770              | \$ 2.4058              |
| Ene '09    | \$ 46.1500               | \$ 1.8120              | \$ 2.1880              | \$ 2.4100              | \$ 2.1671              |
| Feb        | \$ 45.6600               | \$ 1.7440              | \$ 2.1060              | \$ 2.3190              | \$ 2.0856              |
| Mar        | \$ 45.5100               | \$ 1.7060              | \$ 2.0600              | \$ 2.2680              | \$ 2.0000<br>\$ 2.0000 |
| Abr        | \$ 45.8000               | \$ 1.7370              | \$ 2.0970              | \$ 2.3090              | \$ 2.0333<br>\$ 2.0768 |
| May        | \$ 45.9900               | \$ 1.7090              | \$ 2.0640              | \$ 2.2720              | \$ 2.0436              |
| Jun        | \$ 45.4100               | \$ 1.6720              | \$ 2.0190              | \$ 2.2230              | \$ 1.9994              |
| Jul        | \$ 44.9000               | \$ 1.6750              | \$ 2.0230              | \$ 2.2270              | \$ 2.0031              |
| Ago        | \$ 44.8900               | \$ 1.7530              | \$ 2.1170              | \$ 2.3300              | \$ 2.0960              |
|            | \$ 45.0300               | \$ 1.7280              | \$ 2.0860              | \$ 2.2960              | \$ 2.0656              |
| Sep        |                          |                        |                        |                        |                        |
| Oct        | L                        | \$ 1.7560<br>\$ 1.8400 | \$ 2.1200<br>\$ 2.2220 | \$ 2.3330<br>\$ 2.4450 | \$ 2.0990<br>\$ 2.1998 |
| Nov        |                          | \$ 1.8940<br>\$ 1.8940 |                        |                        | \$ 2.1996<br>\$ 2.2647 |
| DIC        |                          |                        |                        |                        |                        |
| Ene '10    | \$ 45.9400               | \$ 1.8610<br>\$ 1.9470 | \$ 2.2480<br>\$ 2.3520 | \$ 2.4730<br>\$ 2.5870 | \$ 2.2251<br>\$ 2.3279 |
| Feb        | \$ 46.0200               |                        |                        |                        |                        |
| Mar<br>Abr | \$ 46.3900<br>\$ 46.7000 | \$ 1.9690<br>\$ 1.9590 | \$ 2.3790<br>\$ 2.3660 |                        | \$ 2.3543<br>\$ 2.3417 |
| Abr        | \$ 46.7000<br>\$ 46.0300 | \$ 1.9590<br>\$ 1.0050 | \$ 2.3660<br>\$ 2.3000 |                        | \$ 2.3417<br>\$ 2.2769 |
| May        | \$ 46.9300<br>\$ 47.0100 | \$ 1.9050<br>\$ 1.0000 | \$ 2.3000<br>\$ 2.3050 |                        | \$ 2.2768<br>\$ 2.2910 |
| Jun        | \$ 47.0100<br>\$ 47.2600 | L                      | L                      | \$ 2.5360<br>\$ 2.5670 |                        |
| Jul        | \$ 47.2600               |                        | \$ 2.3330<br>\$ 2.3500 | \$ 2.5670<br>\$ 2.5850 | \$ 2.3096<br>\$ 2.3262 |
| Ago        | \$ 47.3500<br>\$ 47.4400 | \$ 1.9460<br>\$ 1.0440 |                        |                        |                        |
| Sep        | \$ 47.4400               | \$ 1.9440              |                        |                        | \$ 2.3238              |
| Oct        | \$ 47.4600               | \$ 1.8940              |                        |                        | \$ 2.2636              |
| Nov        | \$ 47.6500               |                        |                        |                        | \$ 2.2842              |
| Dic        | \$ 47.8300               |                        |                        |                        |                        |
| Ene '11    | \$ 47.8200               |                        |                        | \$ 2.5800<br>\$ 2.6140 | \$ 2.3218              |
| Feb        | \$ 48.1000               | \$ 1.9670              |                        | \$ 2.6140              | \$ 2.3523              |
| Mar        | \$ 48.6000               | \$ 2.0010              | \$ 2.4190              | \$ 2.6600              | \$ 2.3935              |
| Abr        | \$ 49.0300               | \$ 1.9950              | \$ 2.4120              | \$ 2.6520              | \$ 2.3864              |
| May        | \$ 49.3300               |                        | \$ 2.4990              | \$ 2.7480              | \$ 2.4727              |
| Jun        | \$ 49.5100               | \$ 2.0940              | \$ 2.5320              | \$ 2.7840              | \$ 2.5051              |
| Jul        | \$ 49.3500               | \$ 2.1090              | \$ 2.5500              | \$ 2.8040              | \$ 2.5230              |
| Ago        | \$ 49.5000               | \$ 2.0860              | \$ 2.5230              | \$ 2.7440              | \$ 2.4846              |
| Sep        | \$ 49.6100               | \$ 2.1130              | \$ 2.5560              | \$ 2.8100              | \$ 2.5285              |
| Oct        | \$ 50.1800               | \$ 2.1220              | \$ 2.5670              | \$ 2.8220              | \$ 2.5393              |
| Nov        | \$ 50.9900               | \$ 2.1610              | \$ 2.6140              | \$ 2.8740              | \$ 2.5860              |
| Dic        | \$ 51.6900               | \$ 2.2160              | \$ 2.6800              | \$ 2.9470              | \$ 2.6515              |

# TARIFA 2

|         | \$/kW                    | \$/kWh                 | \$/kWh                 | \$/kWh                 | \$/prom                |
|---------|--------------------------|------------------------|------------------------|------------------------|------------------------|
|         | cargo fijo               | 0-50 kWh               | 50-100 kWh             | 101 >                  |                        |
| Ene '12 | \$ 52.0000               | \$ 2.2320              | \$ 2.7000              | \$ 2.9690              | \$ 2.6712              |
| Feb     | \$ 52.0000               | \$ 2.2320              | \$ 2.7000              | \$ 2.9690              | \$ 2.6712              |
| Mar     | \$ 52.3900               | \$ 2.1840              | \$ 2.6420              | \$ 2.9060              | \$ 2.6141              |
| Abr     | \$ 52.1900               | \$ 2.1630              | \$ 2.6160              | \$ 2.8780              | \$ 2.5887              |
| Мау     | \$ 52.3300               | \$ 2.1750              | \$ 2.6300              | \$ 2.8940              | \$ 2.6029              |
| Jun     | \$ 52.4200               | \$ 2.1770              | \$ 2.6320              | \$ 2.8970              | \$ 2.6053              |
| Jul     | \$ 52.6500               | \$ 2.2130              | \$ 2.6750              | \$ 2.9450              | \$ 2.6482              |
| Ago     | \$ 52.9200               | \$ 2.2220              | \$ 2.6860              | \$ 2.9570              | \$ 2.6591              |
| Sep     | \$ 52.3600               | \$ 2.1690              | \$ 2.6220              | \$ 2.8860              | \$ 2.5955              |
| Oct     | \$ 52.1500               |                        | \$ 2.5880              | \$ 2.8480              | \$ 2.5616              |
| Nov     | \$ 52.1200               |                        | \$ 2.6460              | \$ 2.9120              | \$ 2.6191              |
| Dic     | \$ 52.1000               | \$ 2.2100              | \$ 2.6710              | \$ 2.9400              | \$ 2.6441              |
| Ene '13 | \$ 52.4200               | \$ 2.2200              | \$ 2.6820              | \$ 2.9530              | \$ 2.6556              |
| Feb     | \$ 52.2600               | \$ 2.1770              | \$ 2.6300              | \$ 2.8950              | \$ 2.6039              |
| Mar     | \$ 52.0900               |                        | \$ 2.6130              | \$ 2.8760              | \$ 2.5869              |
| Abr     | \$ 52.1200               | \$ 2.1830              | \$ 2.6370              | \$ 2.9030              | \$ 2.6110              |
| May     | \$ 51.9700               |                        | \$ 2.7100              | \$ 2.9830              | \$ 2.6830              |
| Jun     | \$ 51.5200               |                        | \$ 2.6810              | \$ 2.9510              | \$ 2.6542              |
| Jul     | \$ 51.3800               | \$ 2.1930              | \$ 2.6490              | \$ 2.9160              | \$ 2.6228              |
| Ago     | \$ 51.9100               | \$ 2.2080              | \$ 2.6670              | \$ 2.9360              | \$ 2.6407              |
| Sep     | \$ 51.6900               |                        | \$ 2.6390              | \$ 2.9050              | \$ 2.6130              |
| Oct     | \$ 51.6300<br>\$ 51.6300 | \$ 2.2360              | \$ 2.7000              | \$ 2.9730              | \$ 2.6738              |
| Nov     | \$ 51.9900               | \$ 2.2600              | \$ 2.7290              | \$ 3.0050              | \$ 2.7026              |
| Dic     | \$ 51.8700               | \$ 2.2720              | \$ 2.7430              | \$ 3.0200              | \$ 2.7164              |
| Ene '14 | \$ 51.8300               |                        | \$ 2.7430<br>\$ 2.7540 | \$ 3.0200<br>\$ 3.0320 | \$ 2.7104<br>\$ 2.7272 |
| Feb     | \$ 51.8100               | \$ 2.3020              | \$ 2.7800              | \$ 3.0610              | \$ 2.7529              |
| Mar     | \$ 52.3700               |                        |                        |                        |                        |
|         |                          | \$ 2.3190<br>\$ 2.2870 | \$ 2.8000<br>\$ 2.7610 | \$ 3.0830<br>\$ 3.0400 | \$ 2.7729<br>\$ 2.7343 |
| Abr     | \$ 52.7800<br>\$ 52.8500 |                        | \$ 2.7340              | \$ 3.0400<br>\$ 3.0100 | \$ 2.7343<br>\$ 2.7076 |
| May     | \$ 52.5900               | \$ 2.2670              | \$ 2.7340              | \$ 3.0130              | \$ 2.7070              |
| Jun     |                          |                        |                        |                        |                        |
| Jul     |                          | \$ 2.2780              | \$ 2.7500<br>\$ 2.7810 | \$ 3.0280              | \$ 2.7235<br>\$ 2.7546 |
| Ago     | \$ 52.6600<br>\$ 52.8200 | \$ 2.3040<br>\$ 2.2880 |                        | \$ 3.0630              |                        |
| Sep     |                          |                        | \$ 2.7620              | \$ 3.0420              | \$ 2.7357              |
| Oct     | \$ 52.9400               |                        | \$ 2.7260              | \$ 3.0020              | \$ 2.6998              |
| Nov     | \$ 53.0900               | \$ 2.2500              | \$ 2.7170              | \$ 2.9920              | \$ 2.6907              |
| Dic     | \$ 53.3100               | \$ 2.2410              | \$ 2.7060              | \$ 2.9800              | \$ 2.6799              |
| Ene'15  | \$ 53.2700               | \$ 2.1860              | \$ 2.6400              | \$ 2.9070              | \$ 2.6143              |
| Feb     | \$ 54.0600               | \$ 2.1600              | \$ 2.6090              | \$ 2.8730              | \$ 2.5836              |
| Mar     | \$ 54.3100               | \$ 2.1030              | \$ 2.5400              | \$ 2.7970              | \$ 2.5153              |
| Abr     | \$ 54.5500               |                        | \$ 2.4790              | \$ 2.7300              | \$ 2.4551              |
| Мау     | \$ 54.8900               |                        | \$ 2.4660              | \$ 2.7160              | \$ 2.4423              |
| Jun     | \$ 55.0800               |                        |                        | \$ 2.6880              |                        |
| Jul     | \$ 55.2600               |                        | \$ 2.4350              | \$ 2.6830              | \$ 2.4122              |
| Ago     | \$ 55.5300               |                        |                        | \$ 2.7000              |                        |
| Sep     | \$ 56.0200               |                        |                        |                        | \$ 2.5213              |
| Oct     | \$ 56.7400               |                        |                        | \$ 2.7710              | \$ 2.4916              |
| Nov     | \$ 56.9700               |                        | \$ 2.4560              | \$ 2.7060              | \$ 2.4331              |
| Dic     | \$ 56.9600               |                        |                        |                        |                        |
| Ene ´16 | \$ 56.9100               |                        | *                      | \$ 2.6340              |                        |
| Feb     | \$ 57.2100               |                        | \$ 2.4740              | \$ 2.7270<br>\$ 2.6870 | \$ 2.4517              |
| Mar     |                          | \$ 2.0210              | \$ 2.4370              |                        | \$ 2.4155              |
| Abr     | \$ 58.1500<br>\$ 58.9400 | \$ 2.1110              | \$ 2.5460              | \$ 2.8070              | \$ 2.5234              |
| Мау     | \$ 58.6200               |                        |                        | \$ 2.6640              |                        |
| Jun     | \$ 58.6600               | \$ 2.0410              | \$ 2.4610              | \$ 2.7130              | \$ 2.4392              |
| Jul     | \$ 59.5000               | \$ 2.1580              |                        | \$ 2.8680              | \$ 2.5788              |
| Ago     | \$ 60.6100               | \$ 2.2130              | \$ 2.6690              |                        |                        |
| Sep     | \$ 61.0600               |                        |                        |                        |                        |
| Oct     | \$ 61.3300               |                        |                        |                        | \$ 2.7599              |
| Nov     | \$ 62.0600               | \$ 2.3860              | \$ 2.8770              | \$ 3.1710              | \$ 2.8512              |
| Dic     | \$ 62.1900               |                        |                        |                        |                        |
| Ene'17  | \$ 63.1800               |                        |                        |                        |                        |
| Feb     | \$ 64.0600               |                        |                        | \$ 3.4250              |                        |
| Mar     |                          |                        |                        | \$ 3.6990              | \$ 2.7659              |
| Abr     | \$ 66.0000<br>\$ 66.4000 |                        |                        |                        |                        |
| May     | \$ 65.9300               |                        |                        |                        |                        |
| Jun     | \$ 65.1800               |                        | \$ 3.1360              | \$ 3.4570              | \$ 3.1082              |
| Jul     | \$ 65.2800               |                        |                        |                        |                        |
| Ago     | \$ 64.7100               |                        |                        |                        |                        |
| Agu     | 1 - 0                    |                        | 1 - 0.0110             | - 0.0020               | ÷ 0.0000               |