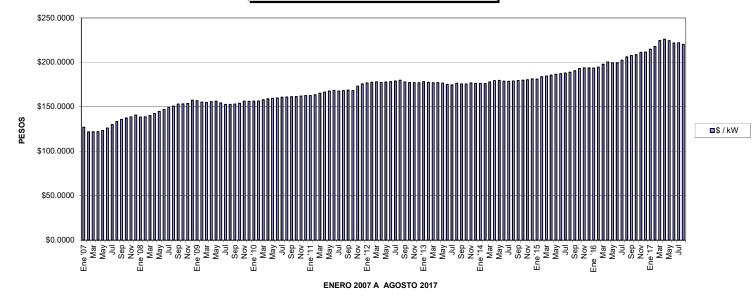

### PERFIL DE COSTOS POR CARGO FIJO

|            | 1        | \$/kW                |                | \$/kWh           |
|------------|----------|----------------------|----------------|------------------|
|            |          | φ/πτ                 |                | φ/((ντη          |
| Ene '07    | \$       | 200.6700             | \$             | 1.2640           |
| Feb        | \$       | 194.9700             | \$             | 1.2280           |
| Mar        | \$       | 193.8600             | \$             | 1.2210           |
| Abr        | \$       | 194.0300             | \$             | 1.2220           |
| Мау        | \$       | 195.9500             | \$             | 1.2340           |
| Jun        | \$       | 198.5200             | \$<br>\$       | 1.2500           |
| Jul        | \$       | 203.1900             | \$             | 1.2790           |
| Ago        | \$       | 207.4600             | \$             | 1.3060           |
| Sep        | \$       | 210.6300             | \$             | 1.3260           |
| Oct        | \$       | 212.2300             | \$             | 1.3360           |
| Nov        | \$       | 213.6300             | \$             | 1.3450           |
| Dic        | \$       | 215.8300             | \$             | 1.3590           |
| Ene '08    | \$       | 205.4300             | \$             | 1.3580           |
| Feb        | \$       | 205.6600             | \$             | 1.3970           |
| Mar        | \$       | 187.0300             | \$             | 1.3060           |
| Abr        | \$       | 190.0600             | \$             | 1.3690           |
| Мау        | \$       | 193.2900             | \$             | 1.4100           |
| Jun        | \$       | 196.0900             | \$             | 1.4670           |
| Jul        | \$       | 199.0100             | \$             | 1.5150           |
| Ago        | \$       | 201.2800             | \$             | 1.5830           |
| Sep        | \$       | 204.3600             | \$             | 1.6370           |
| Oct        | \$       | 204.6300             | \$<br>\$       | 1.6450           |
| Nov        | \$       | 205.3300             |                | 1.6360           |
| Dic        | \$       | 210.2800             | \$             | 1.6070           |
| Ene '09    | \$       | 209.5000             | \$             | 1.3190           |
| Feb        | \$       | 207.2600             | \$             | 1.2400           |
| Mar        | \$       | 206.6000             | \$             | 1.1940           |
| Abr        | \$       | 207.9200             | \$             | 1.2270           |
| May        | \$       | 208.7700             | \$             | 1.1870           |
| Jun        | \$       | 206.1400             | \$             | 1.1520           |
| Jul        | \$       | 203.8300             | \$             | 1.1670           |
| Ago        | \$       | 203.7900             | \$             | 1.2660           |
| Sep        | \$       | 204.4200             | \$             | 1.2290           |
| Oct        | \$       | 205.5200             | \$             | 1.2600           |
| Nov        | \$       | 208.5200             | \$             | 1.3660           |
| Dic        | \$       | 208.3500             | \$             | 1.4300           |
| Ene '10    | \$       | 208.5800             | \$             | 1.3840           |
| Feb        | \$       | 208.9600             | \$             | 1.4990           |
| Mar        | \$       | 210.6500             | \$<br>\$       | 1.5200           |
| Abr        | \$       | 212.0600             | э<br>\$        | 1.4970           |
| May        | \$<br>¢  | 213.1200             | \$<br>\$       | 1.4150<br>1.4190 |
| Jun<br>Jul | \$<br>\$ | 213.4600<br>214.6100 | \$<br>\$       | 1.4190           |
| Ago        |          | 214.0100<br>215.0000 | э<br>\$        | 1.4610           |
| Ago<br>Sep | \$<br>\$ | 215.0000             | э<br>\$        | 1.4610           |
| Oct        |          | 215.5900             | э<br>\$        | 1.3860           |
| Nov        | \$<br>\$ | 215.3000             | э<br>\$        | 1.4050           |
| Dic        | φ<br>\$  | 217.1400             | φ<br>\$        | 1.3660           |
| Ene '11    | φ<br>\$  | 217.1400             | φ<br>\$        | 1.4420           |
| Feb        | \$       | 218.3500             | φ<br>\$        | 1.4690           |
| Mar        | \$       | 220.6000             | \$             | 1.5040           |
| Abr        | \$       | 222.5400             | \$             | 1.4840           |
| May        | \$       | 223.9200             | \$             | 1.5740           |
| Jun        | \$       | 224.7300             | \$             | 1.6070           |
| Jul        | \$       | 223.9900             |                | 1.6320           |
| Ago        | \$       | 224.6600             | \$<br>\$<br>\$ | 1.5960           |
| Sep        | \$       | 225.1500             | \$             | 1.6310           |
| Oct        | \$       | 227.7200             | \$             | 1.6280           |
| Nov        | \$       | 231.4100             | \$             | 1.6610           |
| Dic        | \$       | 234.6000             | \$             | 1.7190           |
|            | 1.00     |                      |                |                  |

|                   |          | \$/kW                | \$/kWh                               |
|-------------------|----------|----------------------|--------------------------------------|
| 5                 |          | 000.0400             | <b>A</b>                             |
| Ene '12<br>Feb    | \$       | 236.0100<br>237.0200 | \$ 1.7340<br>\$ 1.7380               |
| Mar               | \$<br>\$ | 237.0200             | \$ 1.7380<br>\$ 1.6550               |
| Abr               | \$       | 236.8500             | \$ 1.6310                            |
| May               | \$       | 237.4900             | \$ 1.6440                            |
| Jun               | \$       | 237.8900             | \$ 1.6440                            |
| Jul               | \$       | 238.9100             | \$ 1.6880                            |
| Ago               | \$       | 240.1500             | \$ 1.6930                            |
| Sep               | \$       | 237.6000             | \$ 1.6340                            |
| Oct               | \$       | 236.6500             | \$ 1.6000                            |
| Nov               | \$       | 236.5100             | \$ 1.6660                            |
| Dic               | \$       | 236.4200             | \$ 1.6660<br>\$ 1.6950<br>\$ 1.7000  |
| Ene '13           |          | 237.8900             |                                      |
| Feb               | \$       | 237.1500             | \$ 1.6440                            |
| Mar               | \$       | 236.3900             | \$ 1.6290                            |
| Abr               | \$       | 236.5300             | \$ 1.6560                            |
| May               | \$       | 235.8700             | \$ 1.7430                            |
| Jun               | \$       | 233.8200             | \$ 1.7210                            |
| Jul               | \$       | 233.1900             | \$ 1.6880                            |
| Ago               | \$       | 235.6200             | \$ <u>1.6940</u><br>\$ <u>1.6680</u> |
| Sep               | \$<br>\$ | 234.6300<br>234.3500 |                                      |
| Oct<br>Nov        | \$       | 234.3500             | \$ <u>1.7410</u><br>\$1.7650         |
| Dic               |          | 235.9700             | \$ 1.7850<br>\$ 1.7850               |
| Ene '14           | \$<br>\$ | 235.4000             | \$ 1.7990                            |
| Feb               | \$       | 235.2400             | \$ 1.8300                            |
|                   |          | 235.1500             |                                      |
| <u>Mar</u><br>Abr | \$       | 237.0900             | \$    1.8380<br>\$    1.7790         |
| Abr<br>May        | \$       | 239.8800             | \$ 1.7450                            |
| Jun               | \$       | 238.7000             | \$ 1.7550                            |
| Jul               |          | 238.5300             | \$ 1.7720                            |
| Ago               | \$<br>\$ | 239.0100             | \$ 1.8060                            |
| Sep               | \$       | 239.7500             | \$ 1.7790                            |
| Oct               | \$       | 240.3000             | \$ 1.7330                            |
| Nov               | \$       | 241.0000             | \$ 1.7180                            |
| Dic               | \$       | 242.0100             | \$ 1.6990                            |
| Ene'15            | \$       | 241.8400             | \$ 1.6240                            |
| Feb               | \$       | 245.4200             | \$ 1.5690                            |
| Mar               | \$       | 246.5700             | \$ 1.4870                            |
| Abr               | \$       | 247.6800             | \$ 1.4160                            |
| Мау               | \$       | 249.2400             | \$ 1.3950                            |
| Jun               | \$       | 250.1100             | \$ 1.3640                            |
| Jul               | \$       | 250.9100             | \$ 1.3560                            |
| Ago               | \$       | 252.1100             | \$ 1.3660                            |
| Sep               | \$       | 254.3500             | \$ 1.4520                            |
| Oct               | \$       | 257.6300             | \$ 1.4050                            |
| Nov               | \$       | 258.6900             | \$ 1.3400                            |
| Dic               | \$       | 258.6600             | \$ 1.2420                            |
| Ene ´16           | \$       | 258.4500             | \$ 1.2750                            |
| Feb               | \$       | 259.8200             | \$ 1.3510                            |
| Mar               | \$       | 264.0800             | \$ 1.2960                            |
| Abr               | \$       | 267.6700             | \$ 1.3870                            |
| Мау               | \$       | 266.2200             | \$ 1.2640                            |
| Jun               | \$       | 266.3800             | \$ 1.3060                            |
| Jul               | \$       | 270.2200             | \$ 1.4270                            |
| Ago               | \$       | 275.2700             | \$ 1.4720                            |
| Sep               | \$       | 277.3100             | \$ 1.5770                            |
| Oct               | \$       | 278.5300             | \$ 1.5740                            |
| Nov               | \$       | 281.8400             | \$ 1.6540                            |
| Dic               | \$       | 282.4300             | \$ 1.6930                            |
| Ene'17            | \$       | 286.9200             | \$ 1.7520                            |
| Feb               | \$       | 290.9400             | \$ 1.8540<br>• 2.0700                |
| Mar               | \$       | 299.7600             | \$ 2.0790<br>\$ 2.0140               |
| Abr               | \$       | 301.5600<br>299.4200 | \$    2.0140<br>\$    1.8480         |
| May               | \$       | 299.4200             | \$    1.8480<br>\$    1.8540         |
| Jun<br>Jul        | \$       | 296.0400             | \$ 1.8540<br>\$ 1.8460               |
|                   | <br>\$   | 296.4800             |                                      |
| Ago               | ļΨ       | 293.9000             | ψ 1.6020                             |