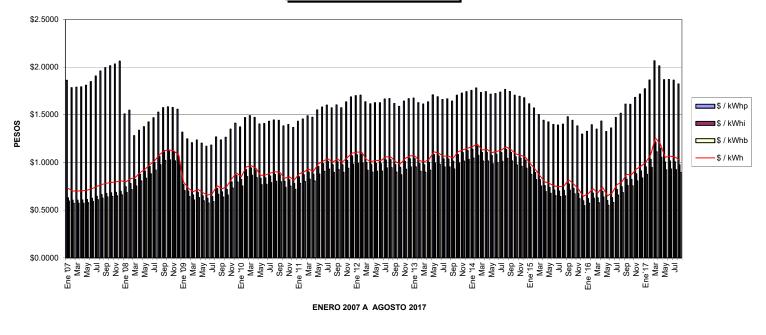

# TARIFA 2

|            | \$/kW                    | \$/kWh                 | \$/kWh                 | \$/kWh                 | \$/prom                |
|------------|--------------------------|------------------------|------------------------|------------------------|------------------------|
|            | cargo fijo               | 0-50 kWh               | 50-100 kWh             | 101 >                  | ALC: NOTE OF A         |
| Ene '07    | \$ 44.2000               | \$ 1.7240              | \$ 2.0820              | \$ 2.2960              | \$ 2.0631              |
| Feb        | \$ 42.9400               | \$ 1.6750              | \$ 2.0230              | \$ 2.2310              | \$ 2.0046              |
| Mar        | \$ 42.7000               | \$ 1.6650              | \$ 2.0110              | \$ 2.0180              | \$ 1.9168              |
| Abr        | \$ 42.7400               | \$ 1.6660              | \$ 2.0130              | \$ 2.2200              | \$ 1.9945              |
| May        | \$ 43.1600               | \$ 1.6820              | \$ 2.0330              | \$ 2.2420              | \$ 2.0141              |
| Jun        | \$ 43.7300               | \$ 1.7040              | \$ 2.0600              | \$ 2.2710              | \$ 2.0405              |
| Jul        | \$ 44.7600               | \$ 1.7440              | \$ 2.1080              | \$ 2.3240              | \$ 2.0882              |
| Ago        | \$ 45.7000               | \$ 1.7810              | \$ 2.1520              | \$ 2.3730              | \$ 2.1321              |
| Sep        | \$ 46.4000               | \$ 1.8080              | \$ 2.1850              | \$ 2.4090              | \$ 2.1646              |
| Oct        | \$ 46.7500               | \$ 1.8220              | \$ 2.2020              | \$ 2.4270              | \$ 2.1811              |
| Nov        | \$ 47.0600               | \$ 1.8340              | \$ 2.2170              | \$ 2.4430              | \$ 2.1956              |
| Dic        | \$ 47.5400               | \$ 1.8530              | \$ 2.2400              | \$ 2.4680              | \$ 2.2183              |
| Ene '08    | \$ 45.2500               | \$ 1.8120              | \$ 2.1900              | \$ 2.4140              | \$ 2.1693              |
| Feb        | \$ 45.3000               | \$ 1.8420              | \$ 2.2260              | \$ 2.4530              | \$ 2.2047              |
| Mar        | \$ 41.2000               | \$ 1.7010              | \$ 2.0550              | \$ 2.2650              | \$ 2.0357              |
| Abr        | \$ 41.8700               | \$ 1.7590              | \$ 2.1250              | \$ 2.3420              | \$ 2.1050              |
| May        | \$ 42.5800               | \$ 1.8010              | \$ 2.1760              | \$ 2.3980              | \$ 2.1554              |
| Jun        | \$ 43.2000               | \$ 1.8530              | \$ 2.2380              | \$ 2.4670              | \$ 2.2172              |
| Jul        | \$ 43.8400               | \$ 1.8990              | \$ 2.2940              | \$ 2.5280              | \$ 2.2723              |
| Ago        | \$ 44.3400               | \$ 1.9550              | \$ 2.3620              | \$ 2.6030              | \$ 2.3396              |
| Sep        | \$ 45.0200               | \$ 2.0050              | \$ 2.4220              | \$ 2.6690              | \$ 2.3991              |
| Oct        | \$ 45.0800               | \$ 2.0120              | \$ 2.4300              | \$ 2.6780              | \$ 2.4072              |
| Nov        | \$ 45.2300               | \$ 2.0090              | \$ 2.4270              | \$ 2.6740              | \$ 2.4038              |
| Dic        | \$ 46.3200               | \$ 2.0120              | \$ 2.4300              | \$ 2.6770              | \$ 2.4058              |
| Ene '09    | \$ 46.1500               | \$ 1.8120              | \$ 2.1880              | \$ 2.4100              | \$ 2.1671              |
| Feb        | \$ 45.6600               | \$ 1.7440              | \$ 2.1060              | \$ 2.3190              | \$ 2.0856              |
| Mar        | \$ 45.5100               | \$ 1.7060              | \$ 2.0600              | \$ 2.2680              | \$ 2.0000<br>\$ 2.0000 |
| Abr        | \$ 45.8000               | \$ 1.7370              | \$ 2.0970              | \$ 2.3090              | \$ 2.0333<br>\$ 2.0768 |
| May        | \$ 45.9900               | \$ 1.7090              | \$ 2.0640              | \$ 2.2720              | \$ 2.0436              |
| Jun        | \$ 45.4100               | \$ 1.6720              | \$ 2.0190              | \$ 2.2230              | \$ 1.9994              |
| Jul        | \$ 44.9000               | \$ 1.6750              | \$ 2.0230              | \$ 2.2270              | \$ 2.0031              |
| Ago        | \$ 44.8900               | \$ 1.7530              | \$ 2.1170              | \$ 2.3300              | \$ 2.0960              |
|            | \$ 45.0300               | \$ 1.7280              | \$ 2.0860              | \$ 2.2960              | \$ 2.0656              |
| Sep        |                          |                        |                        |                        |                        |
| Oct        | L                        | \$ 1.7560<br>\$ 1.8400 | \$ 2.1200<br>\$ 2.2220 | \$ 2.3330<br>\$ 2.4450 | \$ 2.0990<br>\$ 2.1998 |
| Nov        |                          | \$ 1.8940<br>\$ 1.8940 |                        |                        | \$ 2.1996<br>\$ 2.2647 |
| DIC        |                          |                        |                        |                        |                        |
| Ene '10    | \$ 45.9400               | \$ 1.8610<br>\$ 1.9470 | \$ 2.2480<br>\$ 2.3520 | \$ 2.4730<br>\$ 2.5870 | \$ 2.2251<br>\$ 2.3279 |
| Feb        | \$ 46.0200               |                        |                        |                        |                        |
| Mar<br>Abr | \$ 46.3900<br>\$ 46.7000 | \$ 1.9690<br>\$ 1.9590 | \$ 2.3790<br>\$ 2.3660 |                        | \$ 2.3543<br>\$ 2.3417 |
| Abr        | \$ 46.7000<br>\$ 46.0300 | \$ 1.9590<br>\$ 1.0050 | \$ 2.3660<br>\$ 2.3000 |                        | \$ 2.3417<br>\$ 2.2769 |
| May        | \$ 46.9300<br>\$ 47.0100 | \$ 1.9050<br>\$ 1.0000 | \$ 2.3000<br>\$ 2.3050 |                        | \$ 2.2768<br>\$ 2.2910 |
| Jun        | \$ 47.0100<br>\$ 47.2600 | L                      | L                      | \$ 2.5360<br>\$ 2.5670 |                        |
| Jul        | \$ 47.2600               |                        | \$ 2.3330<br>\$ 2.3500 | \$ 2.5670<br>\$ 2.5850 | \$ 2.3096<br>\$ 2.3262 |
| Ago        | \$ 47.3500<br>\$ 47.4400 | \$ 1.9460<br>\$ 1.0440 |                        |                        |                        |
| Sep        | \$ 47.4400               | \$ 1.9440              |                        |                        | \$ 2.3238              |
| Oct        | \$ 47.4600               | \$ 1.8940              |                        |                        | \$ 2.2636              |
| Nov        | \$ 47.6500               |                        |                        |                        | \$ 2.2842              |
| Dic        | \$ 47.8300               |                        |                        |                        |                        |
| Ene '11    | \$ 47.8200               |                        |                        | \$ 2.5800<br>\$ 2.6140 | \$ 2.3218              |
| Feb        | \$ 48.1000               | \$ 1.9670              |                        | \$ 2.6140              | \$ 2.3523              |
| Mar        | \$ 48.6000               | \$ 2.0010              | \$ 2.4190              | \$ 2.6600              | \$ 2.3935              |
| Abr        | \$ 49.0300               | \$ 1.9950              | \$ 2.4120              | \$ 2.6520              | \$ 2.3864              |
| May        | \$ 49.3300               |                        | \$ 2.4990              | \$ 2.7480              | \$ 2.4727              |
| Jun        | \$ 49.5100               | \$ 2.0940              | \$ 2.5320              | \$ 2.7840              | \$ 2.5051              |
| Jul        | \$ 49.3500               | \$ 2.1090              | \$ 2.5500              | \$ 2.8040              | \$ 2.5230              |
| Ago        | \$ 49.5000               | \$ 2.0860              | \$ 2.5230              | \$ 2.7440              | \$ 2.4846              |
| Sep        | \$ 49.6100               | \$ 2.1130              | \$ 2.5560              | \$ 2.8100              | \$ 2.5285              |
| Oct        | \$ 50.1800               | \$ 2.1220              | \$ 2.5670              | \$ 2.8220              | \$ 2.5393              |
| Nov        | \$ 50.9900               | \$ 2.1610              | \$ 2.6140              | \$ 2.8740              | \$ 2.5860              |
| Dic        | \$ 51.6900               | \$ 2.2160              | \$ 2.6800              | \$ 2.9470              | \$ 2.6515              |

# TARIFA 2

|         | \$/kW                    | \$/kWh                 | \$/kWh                 | \$/kWh                 | \$/prom                |
|---------|--------------------------|------------------------|------------------------|------------------------|------------------------|
|         | cargo fijo               | 0-50 kWh               | 50-100 kWh             | 101 >                  |                        |
| Ene '12 | \$ 52.0000               | \$ 2.2320              | \$ 2.7000              | \$ 2.9690              | \$ 2.6712              |
| Feb     | \$ 52.0000               | \$ 2.2320              | \$ 2.7000              | \$ 2.9690              | \$ 2.6712              |
| Mar     | \$ 52.3900               | \$ 2.1840              | \$ 2.6420              | \$ 2.9060              | \$ 2.6141              |
| Abr     | \$ 52.1900               | \$ 2.1630              | \$ 2.6160              | \$ 2.8780              | \$ 2.5887              |
| Мау     | \$ 52.3300               | \$ 2.1750              | \$ 2.6300              | \$ 2.8940              | \$ 2.6029              |
| Jun     | \$ 52.4200               | \$ 2.1770              | \$ 2.6320              | \$ 2.8970              | \$ 2.6053              |
| Jul     | \$ 52.6500               | \$ 2.2130              | \$ 2.6750              | \$ 2.9450              | \$ 2.6482              |
| Ago     | \$ 52.9200               | \$ 2.2220              | \$ 2.6860              | \$ 2.9570              | \$ 2.6591              |
| Sep     | \$ 52.3600               | \$ 2.1690              | \$ 2.6220              | \$ 2.8860              | \$ 2.5955              |
| Oct     | \$ 52.1500               |                        | \$ 2.5880              | \$ 2.8480              | \$ 2.5616              |
| Nov     | \$ 52.1200               |                        | \$ 2.6460              | \$ 2.9120              | \$ 2.6191              |
| Dic     | \$ 52.1000               | \$ 2.2100              | \$ 2.6710              | \$ 2.9400              | \$ 2.6441              |
| Ene '13 | \$ 52.4200               | \$ 2.2200              | \$ 2.6820              | \$ 2.9530              | \$ 2.6556              |
| Feb     | \$ 52.2600               | \$ 2.1770              | \$ 2.6300              | \$ 2.8950              | \$ 2.6039              |
| Mar     | \$ 52.0900               |                        | \$ 2.6130              | \$ 2.8760              | \$ 2.5869              |
| Abr     | \$ 52.1200               | \$ 2.1830              | \$ 2.6370              | \$ 2.9030              | \$ 2.6110              |
| May     | \$ 51.9700               |                        | \$ 2.7100              | \$ 2.9830              | \$ 2.6830              |
| Jun     | \$ 51.5200               |                        | \$ 2.6810              | \$ 2.9510              | \$ 2.6542              |
| Jul     | \$ 51.3800               | \$ 2.1930              | \$ 2.6490              | \$ 2.9160              | \$ 2.6228              |
| Ago     | \$ 51.9100               | \$ 2.2080              | \$ 2.6670              | \$ 2.9360              | \$ 2.6407              |
| Sep     | \$ 51.6900               |                        | \$ 2.6390              | \$ 2.9050              | \$ 2.6130              |
| Oct     | \$ 51.6300<br>\$ 51.6300 | \$ 2.2360              | \$ 2.7000              | \$ 2.9730              | \$ 2.6738              |
| Nov     | \$ 51.9900               | \$ 2.2600              | \$ 2.7290              | \$ 3.0050              | \$ 2.7026              |
| Dic     | \$ 51.8700               | \$ 2.2720              | \$ 2.7430              | \$ 3.0200              | \$ 2.7164              |
| Ene '14 | \$ 51.8300               |                        | \$ 2.7430<br>\$ 2.7540 | \$ 3.0200<br>\$ 3.0320 | \$ 2.7104<br>\$ 2.7272 |
| Feb     | \$ 51.8100               | \$ 2.3020              | \$ 2.7800              | \$ 3.0610              | \$ 2.7529              |
| Mar     | \$ 52.3700               |                        |                        |                        |                        |
|         |                          | \$ 2.3190<br>\$ 2.2870 | \$ 2.8000<br>\$ 2.7610 | \$ 3.0830<br>\$ 3.0400 | \$ 2.7729<br>\$ 2.7343 |
| Abr     | \$ 52.7800<br>\$ 52.8500 |                        | \$ 2.7340              | \$ 3.0400<br>\$ 3.0100 | \$ 2.7343<br>\$ 2.7076 |
| May     | \$ 52.5900               | \$ 2.2670              | \$ 2.7340              | \$ 3.0130              | \$ 2.7070              |
| Jun     |                          |                        |                        |                        |                        |
| Jul     |                          | \$ 2.2780              | \$ 2.7500<br>\$ 2.7810 | \$ 3.0280              | \$ 2.7235<br>\$ 2.7546 |
| Ago     | \$ 52.6600<br>\$ 52.8200 | \$ 2.3040<br>\$ 2.2880 |                        | \$ 3.0630              |                        |
| Sep     |                          |                        | \$ 2.7620              | \$ 3.0420              | \$ 2.7357              |
| Oct     | \$ 52.9400               |                        | \$ 2.7260              | \$ 3.0020              | \$ 2.6998              |
| Nov     | \$ 53.0900               | \$ 2.2500              | \$ 2.7170              | \$ 2.9920              | \$ 2.6907              |
| Dic     | \$ 53.3100               | \$ 2.2410              | \$ 2.7060              | \$ 2.9800              | \$ 2.6799              |
| Ene'15  | \$ 53.2700               | \$ 2.1860              | \$ 2.6400              | \$ 2.9070              | \$ 2.6143              |
| Feb     | \$ 54.0600               | \$ 2.1600              | \$ 2.6090              | \$ 2.8730              | \$ 2.5836              |
| Mar     | \$ 54.3100               | \$ 2.1030              | \$ 2.5400              | \$ 2.7970              | \$ 2.5153              |
| Abr     | \$ 54.5500               |                        | \$ 2.4790              | \$ 2.7300              | \$ 2.4551              |
| Мау     | \$ 54.8900               |                        | \$ 2.4660              | \$ 2.7160              | \$ 2.4423              |
| Jun     | \$ 55.0800               |                        |                        | \$ 2.6880              |                        |
| Jul     | \$ 55.2600               |                        | \$ 2.4350              | \$ 2.6830              | \$ 2.4122              |
| Ago     | \$ 55.5300               |                        |                        | \$ 2.7000              |                        |
| Sep     | \$ 56.0200               |                        |                        |                        | \$ 2.5213              |
| Oct     | \$ 56.7400               |                        |                        | \$ 2.7710              | \$ 2.4916              |
| Nov     | \$ 56.9700               |                        | \$ 2.4560              | \$ 2.7060              | \$ 2.4331              |
| Dic     | \$ 56.9600               |                        |                        |                        |                        |
| Ene ´16 | \$ 56.9100               |                        | *                      | \$ 2.6340              |                        |
| Feb     | \$ 57.2100               |                        | \$ 2.4740              | \$ 2.7270<br>\$ 2.6870 | \$ 2.4517              |
| Mar     |                          | \$ 2.0210              | \$ 2.4370              |                        | \$ 2.4155              |
| Abr     | \$ 58.1500<br>\$ 58.9400 | \$ 2.1110              | \$ 2.5460              | \$ 2.8070              | \$ 2.5234              |
| Мау     | \$ 58.6200               |                        |                        | \$ 2.6640              |                        |
| Jun     | \$ 58.6600               | \$ 2.0410              | \$ 2.4610              | \$ 2.7130              | \$ 2.4392              |
| Jul     | \$ 59.5000               | \$ 2.1580              |                        | \$ 2.8680              | \$ 2.5788              |
| Ago     | \$ 60.6100               | \$ 2.2130              | \$ 2.6690              |                        |                        |
| Sep     | \$ 61.0600               |                        |                        |                        |                        |
| Oct     | \$ 61.3300               |                        |                        |                        | \$ 2.7599              |
| Nov     | \$ 62.0600               | \$ 2.3860              | \$ 2.8770              | \$ 3.1710              | \$ 2.8512              |
| Dic     | \$ 62.1900               |                        |                        |                        |                        |
| Ene'17  | \$ 63.1800               |                        |                        |                        |                        |
| Feb     | \$ 64.0600               |                        |                        | \$ 3.4250              |                        |
| Mar     |                          |                        |                        | \$ 3.6990              | \$ 2.7659              |
| Abr     | \$ 66.0000<br>\$ 66.4000 |                        |                        |                        |                        |
| May     | \$ 65.9300               |                        |                        |                        |                        |
| Jun     | \$ 65.1800               |                        | \$ 3.1360              | \$ 3.4570              | \$ 3.1082              |
| Jul     | \$ 65.2800               |                        |                        |                        |                        |
| Ago     | \$ 64.7100               |                        |                        |                        |                        |
| Agu     | 1 - 0                    |                        | 1 - 0.0110             | - 0.0020               | ÷ 0.0000               |