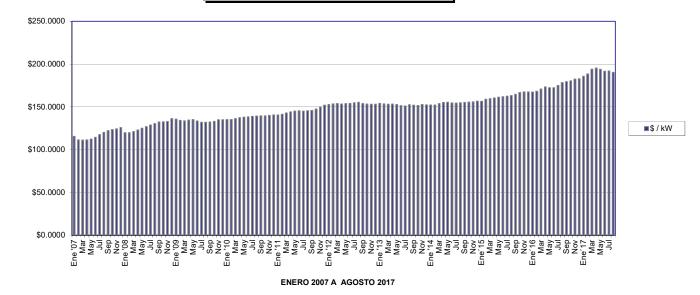

PERFIL DE COSTOS POR kWh

PESOS

|         | \$/kW      | \$/kWh   |
|---------|------------|----------|
| Ene '07 | \$98.4600  | \$0.7520 |
|         | *          |          |
| Feb     | \$95.0900  | \$0.7260 |
| Mar     | \$94.8600  | \$0.7240 |
| Abr     | \$94.9900  | \$0.7250 |
| May     | \$105.8000 | \$0.8920 |
|         |            |          |
| Jun     | \$107.6200 | \$0.9070 |
| Jul     | \$110.5400 | \$0.9320 |
| Ago     | \$113.1800 | \$0.9540 |
| Sep     | \$115.0500 | \$0.9700 |
|         | \$105.1900 |          |
| Oct     |            | \$0.8030 |
| Nov     | \$106.0100 | \$0.8090 |
| Dic     | \$107.2900 | \$0.8190 |
| Ene '08 | \$102.1200 | \$0.8230 |
| Feb     | \$102.2300 | \$0.8500 |
|         |            |          |
| Mar     | \$103.3000 | \$0.8860 |
| Abr     | \$104.9700 | \$0.9330 |
| Мау     | \$117.8100 | \$1.1740 |
| Jun     | \$119.5200 | \$1.2250 |
|         |            |          |
| Jul     | \$121.3000 | \$1.2680 |
| Ago     | \$122.6800 | \$1.3300 |
| Sep     | \$124.5600 | \$1.3780 |
| Oct     | \$113.0100 | \$1.1350 |
| Nov     | \$113.3900 | \$1.1280 |
|         | L          |          |
| Dic     | \$116.1200 | \$1.1020 |
| Ene '09 | \$115.6900 | \$0.8800 |
| Feb     | \$114.4500 | \$0.8220 |
| Mar     | \$114.0800 | \$0.7880 |
|         | \$         |          |
| Abr     | \$114.8100 | \$0.8120 |
| May     | \$127.2500 | \$0.9540 |
| Jun     | \$125.6500 | \$0.9240 |
| Jul     | \$124.2400 | \$0.9380 |
|         |            |          |
| Ago     | \$124.2200 | \$1.0280 |
| Sep     | \$124.6100 | \$0.9940 |
| Oct     | \$113.5000 | \$0.8380 |
| Nov     | \$115.1600 | \$0.9080 |
|         |            |          |
| Dic     | \$115.0700 | \$0.9640 |
| Ene '10 | \$115.2000 | \$0.9290 |
| Feb     | \$115.4100 | \$1.0160 |
| Mar     | \$116.3400 | \$1.0310 |
| Abr     | \$117.1200 | \$1.0120 |
|         |            |          |
| Мау     | \$129.9200 | \$1.1550 |
| Jun     | \$130.1300 | \$1.1590 |
| Jul     | \$130.8300 | \$1.1810 |
| Ago     | \$131.0700 | \$1.1960 |
|         |            |          |
| Sep     | \$131.3100 | \$1.1910 |
| Oct     | \$119.0200 | \$0.9260 |
| Nov     | \$119.4800 | \$0.9400 |
| Dic     | \$119.9200 | \$0.9100 |
|         |            |          |
| Ene '11 | \$119.8800 | \$0.9670 |
| Feb     | \$120.5900 | \$0.9870 |
| Mar     | \$121.8300 | \$1.0120 |
| Abr     | \$122.9000 | \$0.9960 |
| May     | \$136.5100 | \$1.2940 |
|         | •          |          |
| Jun     | \$137.0000 | \$1.3240 |
| Jun     | \$136.5500 | \$1.3480 |
| Ago     | \$136.9600 | \$1.3140 |
|         | \$137.2600 | \$1.3460 |
| Sep     | *          |          |
| Oct     | \$125.7600 | \$1.1020 |
| Nov     | \$127.8000 | \$1.1250 |
| Dic     | \$129.5600 | \$1.1670 |
|         |            |          |

|--|--|--|--|

|         | \$/kW      | \$/kWh   |
|---------|------------|----------|
| Ene '12 | \$130.3400 | \$1.1770 |
| Feb     | \$130.9000 | \$1.1790 |
| Mar     | \$131.3200 | \$1.1150 |
| Abr     | \$130.8100 | \$1.0970 |
|         |            |          |
| May     | \$144.7800 | \$1.3490 |
| Jun     | \$145.0300 | \$1.3490 |
| Jul     | \$145.6500 | \$1.3890 |
| Ago     | \$146.4100 | \$1.3930 |
|         |            |          |
| Sep     | \$144.8600 | \$1.3400 |
| Oct     | \$144.2800 | \$1.3100 |
| Nov     | \$130.6200 | \$1.1220 |
| Dic     | \$130.5700 | \$1.1440 |
| Ene '13 | \$131.3800 | \$1.1470 |
|         |            |          |
| Feb     | \$130.9700 | \$1.1050 |
| Mar     | \$130.5500 | \$1.0940 |
| Abr     | \$130.6300 | \$1.1140 |
| May     | \$143.8000 | \$1.4410 |
| Jun     | \$142.5500 | \$1.4220 |
|         |            |          |
| Jul     | \$142.1700 | \$1.3920 |
| Ago     | \$143.6500 | \$1.3960 |
| Sep     | \$143.0500 | \$1.3720 |
| Oct     | \$129.4100 | \$1.1800 |
|         | \$130.3000 |          |
| Nov     |            | \$1.1970 |
| Dic     | \$129.9900 | \$1.2130 |
| Ene '14 | \$129.9000 | \$1.2240 |
| Feb     | \$129.8500 | \$1.2480 |
| Mar     | \$131.2500 | \$1.2010 |
|         |            |          |
| Abr     | \$132.2900 | \$1.2060 |
| May     | \$146.2400 | \$1.4400 |
| Jun     | \$145.5200 | \$1.4500 |
| Jul     | \$145.4200 | \$1.4660 |
| Ago     | \$145.7100 | \$1.4970 |
|         |            |          |
| Sep     | \$146.1600 | \$1.4710 |
| Oct     | \$146.5000 | \$1.4280 |
| Nov     | \$133.0700 | \$1.1590 |
| Dic     | \$133.6300 | \$1.1440 |
| Ene'15  | \$133.5400 | \$1.0870 |
|         |            |          |
| Feb     | \$135.5200 | \$1.0440 |
| Mar     | \$136.1600 | \$0.9820 |
| Abr     | \$136.7700 | \$0.9290 |
| May     | \$151.9500 | \$1.1130 |
| Jun     | \$152.4800 | \$1.0885 |
|         |            |          |
| Jul     | \$152.9700 | \$1.0770 |
| Ago     | \$153.7000 | \$1.0850 |
| Sep     | \$155.0700 | \$1.1610 |
| Oct     | \$142.2700 | \$0.9160 |
|         | \$142.8500 |          |
| Nov     |            | \$0.8680 |
| Dic     | \$142.8400 | \$0.7960 |
| Ene´16  | \$142.7300 | \$0.8200 |
| Feb     | \$143.4900 | \$0.8750 |
| Mar     | \$145.8400 | \$0.8330 |
|         |            |          |
| Abr     | \$147.8200 | \$0.8970 |
| May     | \$162.3100 | \$0.9870 |
| Jun     | \$162.4100 | \$1.0240 |
| Jul     | \$164.7500 | \$1.1290 |
|         | \$167.8300 | \$1.1660 |
| Ago     |            |          |
| Sep     | \$169.0700 | \$1.2580 |
| Oct     | \$169.8100 | \$1.2550 |
| Nov     | \$155.6400 | \$1.0860 |
|         | \$155.9700 | \$1.1150 |
| Dic     |            |          |
| Ene´17  | \$158.4500 | \$1.1560 |
| Feb     | \$160.6700 | \$1.2300 |
| Mar     | \$165.5400 | \$1.3930 |
| Abr     | \$166.5300 | \$1.3430 |
|         | \$182.5400 |          |
| May     |            | \$1.4870 |
| Jun     | \$180.4800 | \$1.4940 |
| Jul     | \$180.7500 | \$1.4870 |
| Ago     | \$179.1800 | \$1.4480 |
| 5       |            |          |