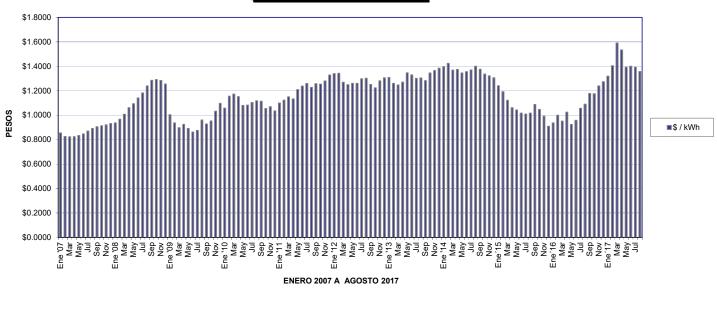

PERFIL DE COSTOS POR kWh

PESOS

|         | \$/kW      | \$/kWh   |
|---------|------------|----------|
| Ene '07 | \$98.4600  | \$0.7520 |
|         | *          |          |
| Feb     | \$95.0900  | \$0.7260 |
| Mar     | \$94.8600  | \$0.7240 |
| Abr     | \$94.9900  | \$0.7250 |
| May     | \$105.8000 | \$0.8920 |
|         |            |          |
| Jun     | \$107.6200 | \$0.9070 |
| Jul     | \$110.5400 | \$0.9320 |
| Ago     | \$113.1800 | \$0.9540 |
| Sep     | \$115.0500 | \$0.9700 |
|         | \$105.1900 |          |
| Oct     |            | \$0.8030 |
| Nov     | \$106.0100 | \$0.8090 |
| Dic     | \$107.2900 | \$0.8190 |
| Ene '08 | \$102.1200 | \$0.8230 |
| Feb     | \$102.2300 | \$0.8500 |
|         |            |          |
| Mar     | \$103.3000 | \$0.8860 |
| Abr     | \$104.9700 | \$0.9330 |
| Мау     | \$117.8100 | \$1.1740 |
| Jun     | \$119.5200 | \$1.2250 |
|         |            |          |
| Jul     | \$121.3000 | \$1.2680 |
| Ago     | \$122.6800 | \$1.3300 |
| Sep     | \$124.5600 | \$1.3780 |
| Oct     | \$113.0100 | \$1.1350 |
| Nov     | \$113.3900 | \$1.1280 |
|         | L          |          |
| Dic     | \$116.1200 | \$1.1020 |
| Ene '09 | \$115.6900 | \$0.8800 |
| Feb     | \$114.4500 | \$0.8220 |
| Mar     | \$114.0800 | \$0.7880 |
|         | \$         |          |
| Abr     | \$114.8100 | \$0.8120 |
| May     | \$127.2500 | \$0.9540 |
| Jun     | \$125.6500 | \$0.9240 |
| Jul     | \$124.2400 | \$0.9380 |
|         |            |          |
| Ago     | \$124.2200 | \$1.0280 |
| Sep     | \$124.6100 | \$0.9940 |
| Oct     | \$113.5000 | \$0.8380 |
| Nov     | \$115.1600 | \$0.9080 |
|         |            |          |
| Dic     | \$115.0700 | \$0.9640 |
| Ene '10 | \$115.2000 | \$0.9290 |
| Feb     | \$115.4100 | \$1.0160 |
| Mar     | \$116.3400 | \$1.0310 |
| Abr     | \$117.1200 | \$1.0120 |
|         |            |          |
| Мау     | \$129.9200 | \$1.1550 |
| Jun     | \$130.1300 | \$1.1590 |
| Jul     | \$130.8300 | \$1.1810 |
| Ago     | \$131.0700 | \$1.1960 |
|         |            |          |
| Sep     | \$131.3100 | \$1.1910 |
| Oct     | \$119.0200 | \$0.9260 |
| Nov     | \$119.4800 | \$0.9400 |
| Dic     | \$119.9200 | \$0.9100 |
|         |            |          |
| Ene '11 | \$119.8800 | \$0.9670 |
| Feb     | \$120.5900 | \$0.9870 |
| Mar     | \$121.8300 | \$1.0120 |
| Abr     | \$122.9000 | \$0.9960 |
| May     | \$136.5100 | \$1.2940 |
|         | •          |          |
| Jun     | \$137.0000 | \$1.3240 |
| Jun     | \$136.5500 | \$1.3480 |
| Ago     | \$136.9600 | \$1.3140 |
|         | \$137.2600 | \$1.3460 |
| Sep     | *          |          |
| Oct     | \$125.7600 | \$1.1020 |
| Nov     | \$127.8000 | \$1.1250 |
| Dic     | \$129.5600 | \$1.1670 |
|         |            |          |

|--|--|--|--|

|         | \$/kW      | \$/kWh   |
|---------|------------|----------|
| Ene '12 | \$130.3400 | \$1.1770 |
| Feb     | \$130.9000 | \$1.1790 |
| Mar     | \$131.3200 | \$1.1150 |
| Abr     | \$130.8100 | \$1.0970 |
|         |            |          |
| May     | \$144.7800 | \$1.3490 |
| Jun     | \$145.0300 | \$1.3490 |
| Jul     | \$145.6500 | \$1.3890 |
| Ago     | \$146.4100 | \$1.3930 |
|         |            |          |
| Sep     | \$144.8600 | \$1.3400 |
| Oct     | \$144.2800 | \$1.3100 |
| Nov     | \$130.6200 | \$1.1220 |
| Dic     | \$130.5700 | \$1.1440 |
| Ene '13 | \$131.3800 | \$1.1470 |
|         |            |          |
| Feb     | \$130.9700 | \$1.1050 |
| Mar     | \$130.5500 | \$1.0940 |
| Abr     | \$130.6300 | \$1.1140 |
| May     | \$143.8000 | \$1.4410 |
| Jun     | \$142.5500 | \$1.4220 |
|         |            |          |
| Jul     | \$142.1700 | \$1.3920 |
| Ago     | \$143.6500 | \$1.3960 |
| Sep     | \$143.0500 | \$1.3720 |
| Oct     | \$129.4100 | \$1.1800 |
|         | \$130.3000 |          |
| Nov     |            | \$1.1970 |
| Dic     | \$129.9900 | \$1.2130 |
| Ene '14 | \$129.9000 | \$1.2240 |
| Feb     | \$129.8500 | \$1.2480 |
| Mar     | \$131.2500 | \$1.2010 |
|         |            |          |
| Abr     | \$132.2900 | \$1.2060 |
| May     | \$146.2400 | \$1.4400 |
| Jun     | \$145.5200 | \$1.4500 |
| Jul     | \$145.4200 | \$1.4660 |
| Ago     | \$145.7100 | \$1.4970 |
|         |            |          |
| Sep     | \$146.1600 | \$1.4710 |
| Oct     | \$146.5000 | \$1.4280 |
| Nov     | \$133.0700 | \$1.1590 |
| Dic     | \$133.6300 | \$1.1440 |
| Ene'15  | \$133.5400 | \$1.0870 |
|         |            |          |
| Feb     | \$135.5200 | \$1.0440 |
| Mar     | \$136.1600 | \$0.9820 |
| Abr     | \$136.7700 | \$0.9290 |
| May     | \$151.9500 | \$1.1130 |
| Jun     | \$152.4800 | \$1.0885 |
|         |            |          |
| Jul     | \$152.9700 | \$1.0770 |
| Ago     | \$153.7000 | \$1.0850 |
| Sep     | \$155.0700 | \$1.1610 |
| Oct     | \$142.2700 | \$0.9160 |
|         | \$142.8500 |          |
| Nov     |            | \$0.8680 |
| Dic     | \$142.8400 | \$0.7960 |
| Ene´16  | \$142.7300 | \$0.8200 |
| Feb     | \$143.4900 | \$0.8750 |
| Mar     | \$145.8400 | \$0.8330 |
|         |            |          |
| Abr     | \$147.8200 | \$0.8970 |
| May     | \$162.3100 | \$0.9870 |
| Jun     | \$162.4100 | \$1.0240 |
| Jul     | \$164.7500 | \$1.1290 |
|         | \$167.8300 | \$1.1660 |
| Ago     |            |          |
| Sep     | \$169.0700 | \$1.2580 |
| Oct     | \$169.8100 | \$1.2550 |
| Nov     | \$155.6400 | \$1.0860 |
|         | \$155.9700 | \$1.1150 |
| Dic     |            |          |
| Ene´17  | \$158.4500 | \$1.1560 |
| Feb     | \$160.6700 | \$1.2300 |
| Mar     | \$165.5400 | \$1.3930 |
| Abr     | \$166.5300 | \$1.3430 |
|         | \$182.5400 |          |
| May     |            | \$1.4870 |
| Jun     | \$180.4800 | \$1.4940 |
| Jul     | \$180.7500 | \$1.4870 |
| Ago     | \$179.1800 | \$1.4480 |
| 5       |            |          |