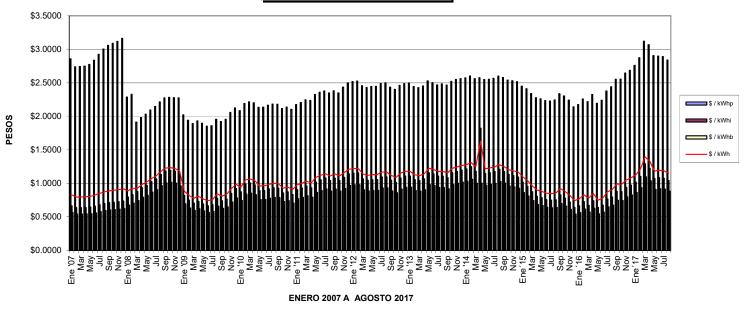

### PERFIL DE COSTOS POR CARGO FIJO

|            | 1        | \$/kW                |                | \$/kWh           |
|------------|----------|----------------------|----------------|------------------|
|            |          | φ/πτ                 |                | φ/((ντη          |
| Ene '07    | \$       | 200.6700             | \$             | 1.2640           |
| Feb        | \$       | 194.9700             | \$             | 1.2280           |
| Mar        | \$       | 193.8600             | \$             | 1.2210           |
| Abr        | \$       | 194.0300             | \$             | 1.2220           |
| Мау        | \$       | 195.9500             | \$             | 1.2340           |
| Jun        | \$       | 198.5200             | \$<br>\$       | 1.2500           |
| Jul        | \$       | 203.1900             | \$             | 1.2790           |
| Ago        | \$       | 207.4600             | \$             | 1.3060           |
| Sep        | \$       | 210.6300             | \$             | 1.3260           |
| Oct        | \$       | 212.2300             | \$             | 1.3360           |
| Nov        | \$       | 213.6300             | \$             | 1.3450           |
| Dic        | \$       | 215.8300             | \$             | 1.3590           |
| Ene '08    | \$       | 205.4300             | \$             | 1.3580           |
| Feb        | \$       | 205.6600             | \$             | 1.3970           |
| Mar        | \$       | 187.0300             | \$             | 1.3060           |
| Abr        | \$       | 190.0600             | \$             | 1.3690           |
| Мау        | \$       | 193.2900             | \$             | 1.4100           |
| Jun        | \$       | 196.0900             | \$             | 1.4670           |
| Jul        | \$       | 199.0100             | \$             | 1.5150           |
| Ago        | \$       | 201.2800             | \$             | 1.5830           |
| Sep        | \$       | 204.3600             | \$             | 1.6370           |
| Oct        | \$       | 204.6300             | \$<br>\$       | 1.6450           |
| Nov        | \$       | 205.3300             |                | 1.6360           |
| Dic        | \$       | 210.2800             | \$             | 1.6070           |
| Ene '09    | \$       | 209.5000             | \$             | 1.3190           |
| Feb        | \$       | 207.2600             | \$             | 1.2400           |
| Mar        | \$       | 206.6000             | \$             | 1.1940           |
| Abr        | \$       | 207.9200             | \$             | 1.2270           |
| May        | \$       | 208.7700             | \$             | 1.1870           |
| Jun        | \$       | 206.1400             | \$             | 1.1520           |
| Jul        | \$       | 203.8300             | \$             | 1.1670           |
| Ago        | \$       | 203.7900             | \$             | 1.2660           |
| Sep        | \$       | 204.4200             | \$             | 1.2290           |
| Oct        | \$       | 205.5200             | \$             | 1.2600           |
| Nov        | \$       | 208.5200             | \$             | 1.3660           |
| Dic        | \$       | 208.3500             | \$             | 1.4300           |
| Ene '10    | \$       | 208.5800             | \$             | 1.3840           |
| Feb        | \$       | 208.9600             | \$             | 1.4990           |
| Mar        | \$       | 210.6500             | \$<br>\$       | 1.5200           |
| Abr        | \$       | 212.0600             | э<br>\$        | 1.4970           |
| May        | \$<br>¢  | 213.1200             | \$<br>\$       | 1.4150<br>1.4190 |
| Jun<br>Jul | \$<br>\$ | 213.4600<br>214.6100 | \$<br>\$       | 1.4190           |
| Ago        |          | 214.0100<br>215.0000 | э<br>\$        | 1.4610           |
| Ago<br>Sep | \$<br>\$ | 215.0000             | э<br>\$        | 1.4610           |
| Oct        |          | 215.5900             | э<br>\$        | 1.3860           |
| Nov        | \$<br>\$ | 215.3000             | э<br>\$        | 1.4050           |
| Dic        | φ<br>\$  | 217.1400             | φ<br>\$        | 1.3660           |
| Ene '11    | φ<br>\$  | 217.1400             | φ<br>\$        | 1.4420           |
| Feb        | \$       | 218.3500             | φ<br>\$        | 1.4690           |
| Mar        | \$       | 220.6000             | \$             | 1.5040           |
| Abr        | \$       | 222.5400             | \$             | 1.4840           |
| May        | \$       | 223.9200             | \$             | 1.5740           |
| Jun        | \$       | 224.7300             | \$             | 1.6070           |
| Jul        | \$       | 223.9900             |                | 1.6320           |
| Ago        | \$       | 224.6600             | \$<br>\$<br>\$ | 1.5960           |
| Sep        | \$       | 225.1500             | \$             | 1.6310           |
| Oct        | \$       | 227.7200             | \$             | 1.6280           |
| Nov        | \$       | 231.4100             | \$             | 1.6610           |
| Dic        | \$       | 234.6000             | \$             | 1.7190           |
|            | 1.00     |                      |                |                  |

|                   |          | \$/kW                | \$/kWh                               |
|-------------------|----------|----------------------|--------------------------------------|
| 5                 |          | 000.0400             | <b>A</b>                             |
| Ene '12<br>Feb    | \$       | 236.0100<br>237.0200 | \$ 1.7340<br>\$ 1.7380               |
| Mar               | \$<br>\$ | 237.0200             | \$ 1.7380<br>\$ 1.6550               |
| Abr               | \$       | 236.8500             | \$ 1.6310                            |
| May               | \$       | 237.4900             | \$ 1.6440                            |
| Jun               | \$       | 237.8900             | \$ 1.6440                            |
| Jul               | \$       | 238.9100             | \$ 1.6880                            |
| Ago               | \$       | 240.1500             | \$ 1.6930                            |
| Sep               | \$       | 237.6000             | \$ 1.6340                            |
| Oct               | \$       | 236.6500             | \$ 1.6000                            |
| Nov               | \$       | 236.5100             | \$ 1.6660                            |
| Dic               | \$       | 236.4200             | \$ 1.6660<br>\$ 1.6950<br>\$ 1.7000  |
| Ene '13           |          | 237.8900             |                                      |
| Feb               | \$       | 237.1500             | \$ 1.6440                            |
| Mar               | \$       | 236.3900             | \$ 1.6290                            |
| Abr               | \$       | 236.5300             | \$ 1.6560                            |
| May               | \$       | 235.8700             | \$ 1.7430                            |
| Jun               | \$       | 233.8200             | \$ 1.7210                            |
| Jul               | \$       | 233.1900             | \$ 1.6880                            |
| Ago               | \$       | 235.6200             | \$ <u>1.6940</u><br>\$ <u>1.6680</u> |
| Sep               | \$<br>\$ | 234.6300<br>234.3500 |                                      |
| Oct<br>Nov        | \$       | 234.3500             | \$ <u>1.7410</u><br>\$1.7650         |
| Dic               |          | 235.9700             | \$ 1.7850<br>\$ 1.7850               |
| Ene '14           | \$<br>\$ | 235.4000             | \$ 1.7990                            |
| Feb               | \$       | 235.2400             | \$ 1.8300                            |
|                   |          | 235.1500             |                                      |
| <u>Mar</u><br>Abr | \$       | 237.0900             | \$    1.8380<br>\$    1.7790         |
| Abr<br>May        | \$       | 239.8800             | \$ 1.7450                            |
| Jun               | \$       | 238.7000             | \$ 1.7550                            |
| Jul               |          | 238.5300             | \$ 1.7720                            |
| Ago               | \$<br>\$ | 239.0100             | \$ 1.8060                            |
| Sep               | \$       | 239.7500             | \$ 1.7790                            |
| Oct               | \$       | 240.3000             | \$ 1.7330                            |
| Nov               | \$       | 241.0000             | \$ 1.7180                            |
| Dic               | \$       | 242.0100             | \$ 1.6990                            |
| Ene'15            | \$       | 241.8400             | \$ 1.6240                            |
| Feb               | \$       | 245.4200             | \$ 1.5690                            |
| Mar               | \$       | 246.5700             | \$ 1.4870                            |
| Abr               | \$       | 247.6800             | \$ 1.4160                            |
| Мау               | \$       | 249.2400             | \$ 1.3950                            |
| Jun               | \$       | 250.1100             | \$ 1.3640                            |
| Jul               | \$       | 250.9100             | \$ 1.3560                            |
| Ago               | \$       | 252.1100             | \$ 1.3660                            |
| Sep               | \$       | 254.3500             | \$ 1.4520                            |
| Oct               | \$       | 257.6300             | \$ 1.4050                            |
| Nov               | \$       | 258.6900             | \$ 1.3400                            |
| Dic               | \$       | 258.6600             | \$ 1.2420                            |
| Ene ´16           | \$       | 258.4500             | \$ 1.2750                            |
| Feb               | \$       | 259.8200             | \$ 1.3510                            |
| Mar               | \$       | 264.0800             | \$ 1.2960                            |
| Abr               | \$       | 267.6700             | \$ 1.3870                            |
| Мау               | \$       | 266.2200             | \$ 1.2640                            |
| Jun               | \$       | 266.3800             | \$ 1.3060                            |
| Jul               | \$       | 270.2200             | \$ 1.4270                            |
| Ago               | \$       | 275.2700             | \$ 1.4720                            |
| Sep               | \$       | 277.3100             | \$ 1.5770                            |
| Oct               | \$       | 278.5300             | \$ 1.5740                            |
| Nov               | \$       | 281.8400             | \$ 1.6540                            |
| Dic               | \$       | 282.4300             | \$ 1.6930                            |
| Ene'17            | \$       | 286.9200             | \$ 1.7520                            |
| Feb               | \$       | 290.9400             | \$ 1.8540<br>• 2.0700                |
| Mar               | \$       | 299.7600             | \$ 2.0790<br>\$ 2.0140               |
| Abr               | \$       | 301.5600<br>299.4200 | \$    2.0140<br>\$    1.8480         |
| May               | \$       | 299.4200             | \$    1.8480<br>\$    1.8540         |
| Jun<br>Jul        | \$       | 296.0400             | \$ 1.8540<br>\$ 1.8460               |
|                   | <br>\$   | 296.4800             |                                      |
| Ago               | ļΨ       | 293.9000             | ψ 1.6020                             |