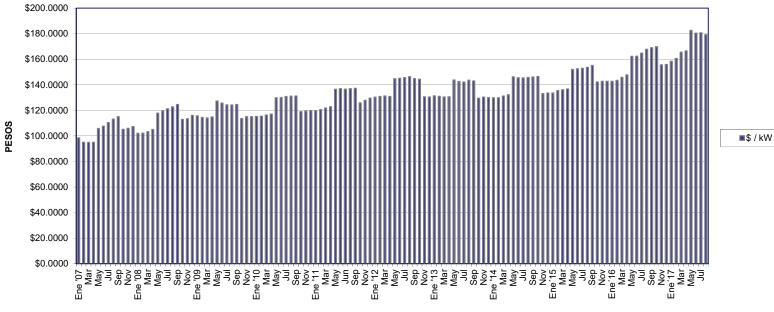

### PERFIL DE COSTOS POR CARGO FIJO

|            | 1        | \$/kW                |                | \$/kWh           |
|------------|----------|----------------------|----------------|------------------|
|            |          | φ/πτ                 |                | φ/((ντη          |
| Ene '07    | \$       | 200.6700             | \$             | 1.2640           |
| Feb        | \$       | 194.9700             | \$             | 1.2280           |
| Mar        | \$       | 193.8600             | \$             | 1.2210           |
| Abr        | \$       | 194.0300             | \$             | 1.2220           |
| Мау        | \$       | 195.9500             | \$             | 1.2340           |
| Jun        | \$       | 198.5200             | \$<br>\$       | 1.2500           |
| Jul        | \$       | 203.1900             | \$             | 1.2790           |
| Ago        | \$       | 207.4600             | \$             | 1.3060           |
| Sep        | \$       | 210.6300             | \$             | 1.3260           |
| Oct        | \$       | 212.2300             | \$             | 1.3360           |
| Nov        | \$       | 213.6300             | \$             | 1.3450           |
| Dic        | \$       | 215.8300             | \$             | 1.3590           |
| Ene '08    | \$       | 205.4300             | \$             | 1.3580           |
| Feb        | \$       | 205.6600             | \$             | 1.3970           |
| Mar        | \$       | 187.0300             | \$             | 1.3060           |
| Abr        | \$       | 190.0600             | \$             | 1.3690           |
| Мау        | \$       | 193.2900             | \$             | 1.4100           |
| Jun        | \$       | 196.0900             | \$             | 1.4670           |
| Jul        | \$       | 199.0100             | \$             | 1.5150           |
| Ago        | \$       | 201.2800             | \$             | 1.5830           |
| Sep        | \$       | 204.3600             | \$             | 1.6370           |
| Oct        | \$       | 204.6300             | \$<br>\$       | 1.6450           |
| Nov        | \$       | 205.3300             |                | 1.6360           |
| Dic        | \$       | 210.2800             | \$             | 1.6070           |
| Ene '09    | \$       | 209.5000             | \$             | 1.3190           |
| Feb        | \$       | 207.2600             | \$             | 1.2400           |
| Mar        | \$       | 206.6000             | \$             | 1.1940           |
| Abr        | \$       | 207.9200             | \$             | 1.2270           |
| May        | \$       | 208.7700             | \$             | 1.1870           |
| Jun        | \$       | 206.1400             | \$             | 1.1520           |
| Jul        | \$       | 203.8300             | \$             | 1.1670           |
| Ago        | \$       | 203.7900             | \$             | 1.2660           |
| Sep        | \$       | 204.4200             | \$             | 1.2290           |
| Oct        | \$       | 205.5200             | \$             | 1.2600           |
| Nov        | \$       | 208.5200             | \$             | 1.3660           |
| Dic        | \$       | 208.3500             | \$             | 1.4300           |
| Ene '10    | \$       | 208.5800             | \$             | 1.3840           |
| Feb        | \$       | 208.9600             | \$             | 1.4990           |
| Mar        | \$       | 210.6500             | \$<br>\$       | 1.5200           |
| Abr        | \$       | 212.0600             | э<br>\$        | 1.4970           |
| May        | \$<br>¢  | 213.1200             | \$<br>\$       | 1.4150<br>1.4190 |
| Jun<br>Jul | \$<br>\$ | 213.4600<br>214.6100 | \$<br>\$       | 1.4190           |
| Ago        |          | 214.0100<br>215.0000 | э<br>\$        | 1.4610           |
| Ago<br>Sep | \$<br>\$ | 215.0000             | э<br>\$        | 1.4610           |
| Oct        |          | 215.5900             | э<br>\$        | 1.3860           |
| Nov        | \$<br>\$ | 215.3000             | э<br>\$        | 1.4050           |
| Dic        | φ<br>\$  | 217.1400             | φ<br>\$        | 1.3660           |
| Ene '11    | φ<br>\$  | 217.1400             | φ<br>\$        | 1.4420           |
| Feb        | \$       | 218.3500             | φ<br>\$        | 1.4690           |
| Mar        | \$       | 220.6000             | \$             | 1.5040           |
| Abr        | \$       | 222.5400             | \$             | 1.4840           |
| May        | \$       | 223.9200             | \$             | 1.5740           |
| Jun        | \$       | 224.7300             | \$             | 1.6070           |
| Jul        | \$       | 223.9900             |                | 1.6320           |
| Ago        | \$       | 224.6600             | \$<br>\$<br>\$ | 1.5960           |
| Sep        | \$       | 225.1500             | \$             | 1.6310           |
| Oct        | \$       | 227.7200             | \$             | 1.6280           |
| Nov        | \$       | 231.4100             | \$             | 1.6610           |
| Dic        | \$       | 234.6000             | \$             | 1.7190           |
|            | 1.00     |                      |                |                  |

|                   |          | \$/kW                | \$/kWh                               |
|-------------------|----------|----------------------|--------------------------------------|
| 5                 |          | 000.0400             | <b>A</b>                             |
| Ene '12<br>Feb    | \$       | 236.0100<br>237.0200 | \$ 1.7340<br>\$ 1.7380               |
| Mar               | \$<br>\$ | 237.0200             | \$ 1.7380<br>\$ 1.6550               |
| Abr               | \$       | 236.8500             | \$ 1.6310                            |
| May               | \$       | 237.4900             | \$ 1.6440                            |
| Jun               | \$       | 237.8900             | \$ 1.6440                            |
| Jul               | \$       | 238.9100             | \$ 1.6880                            |
| Ago               | \$       | 240.1500             | \$ 1.6930                            |
| Sep               | \$       | 237.6000             | \$ 1.6340                            |
| Oct               | \$       | 236.6500             | \$ 1.6000                            |
| Nov               | \$       | 236.5100             | \$ 1.6660                            |
| Dic               | \$       | 236.4200             | \$ 1.6660<br>\$ 1.6950<br>\$ 1.7000  |
| Ene '13           |          | 237.8900             |                                      |
| Feb               | \$       | 237.1500             | \$ 1.6440                            |
| Mar               | \$       | 236.3900             | \$ 1.6290                            |
| Abr               | \$       | 236.5300             | \$ 1.6560                            |
| May               | \$       | 235.8700             | \$ 1.7430                            |
| Jun               | \$       | 233.8200             | \$ 1.7210                            |
| Jul               | \$       | 233.1900             | \$ 1.6880                            |
| Ago               | \$       | 235.6200             | \$ <u>1.6940</u><br>\$ <u>1.6680</u> |
| Sep               | \$<br>\$ | 234.6300<br>234.3500 |                                      |
| Oct<br>Nov        | \$       | 234.3500             | \$ <u>1.7410</u><br>\$1.7650         |
| Dic               |          | 235.9700             | \$ 1.7850<br>\$ 1.7850               |
| Ene '14           | \$<br>\$ | 235.4000             | \$ 1.7990                            |
| Feb               | \$       | 235.2400             | \$ 1.8300                            |
|                   |          | 235.1500             |                                      |
| <u>Mar</u><br>Abr | \$       | 237.0900             | \$    1.8380<br>\$    1.7790         |
| Abr<br>May        | \$       | 239.8800             | \$ 1.7450                            |
| Jun               | \$       | 238.7000             | \$ 1.7550                            |
| Jul               |          | 238.5300             | \$ 1.7720                            |
| Ago               | \$<br>\$ | 239.0100             | \$ 1.8060                            |
| Sep               | \$       | 239.7500             | \$ 1.7790                            |
| Oct               | \$       | 240.3000             | \$ 1.7330                            |
| Nov               | \$       | 241.0000             | \$ 1.7180                            |
| Dic               | \$       | 242.0100             | \$ 1.6990                            |
| Ene'15            | \$       | 241.8400             | \$ 1.6240                            |
| Feb               | \$       | 245.4200             | \$ 1.5690                            |
| Mar               | \$       | 246.5700             | \$ 1.4870                            |
| Abr               | \$       | 247.6800             | \$ 1.4160                            |
| Мау               | \$       | 249.2400             | \$ 1.3950                            |
| Jun               | \$       | 250.1100             | \$ 1.3640                            |
| Jul               | \$       | 250.9100             | \$ 1.3560                            |
| Ago               | \$       | 252.1100             | \$ 1.3660                            |
| Sep               | \$       | 254.3500             | \$ 1.4520                            |
| Oct               | \$       | 257.6300             | \$ 1.4050                            |
| Nov               | \$       | 258.6900             | \$ 1.3400                            |
| Dic               | \$       | 258.6600             | \$ 1.2420                            |
| Ene ´16           | \$       | 258.4500             | \$ 1.2750                            |
| Feb               | \$       | 259.8200             | \$ 1.3510                            |
| Mar               | \$       | 264.0800             | \$ 1.2960                            |
| Abr               | \$       | 267.6700             | \$ 1.3870                            |
| Мау               | \$       | 266.2200             | \$ 1.2640                            |
| Jun               | \$       | 266.3800             | \$ 1.3060                            |
| Jul               | \$       | 270.2200             | \$ 1.4270                            |
| Ago               | \$       | 275.2700             | \$ 1.4720                            |
| Sep               | \$       | 277.3100             | \$ 1.5770                            |
| Oct               | \$       | 278.5300             | \$ 1.5740                            |
| Nov               | \$       | 281.8400             | \$ 1.6540                            |
| Dic               | \$       | 282.4300             | \$ 1.6930                            |
| Ene'17            | \$       | 286.9200             | \$ 1.7520                            |
| Feb               | \$       | 290.9400             | \$ 1.8540<br>• 2.0700                |
| Mar               | \$       | 299.7600             | \$ 2.0790<br>\$ 2.0140               |
| Abr               | \$       | 301.5600<br>299.4200 | \$    2.0140<br>\$    1.8480         |
| May               | \$       | 299.4200             | \$    1.8480<br>\$    1.8540         |
| Jun<br>Jul        | \$       | 296.0400             | \$ 1.8540<br>\$ 1.8460               |
|                   | <br>\$   | 296.4800             |                                      |
| Ago               | ļΨ       | 293.9000             | ψ 1.6020                             |