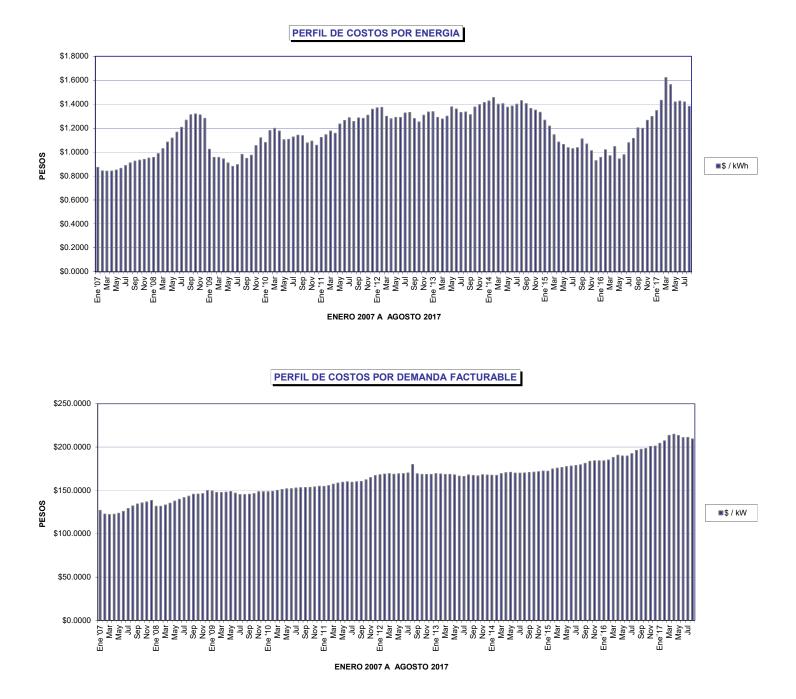

### PERFIL DE COSTOS POR CARGO FIJO

|            | 1        | \$/kW                |                | \$/kWh           |
|------------|----------|----------------------|----------------|------------------|
|            |          | φ/πτ                 |                | φ/((ντη          |
| Ene '07    | \$       | 200.6700             | \$             | 1.2640           |
| Feb        | \$       | 194.9700             | \$             | 1.2280           |
| Mar        | \$       | 193.8600             | \$             | 1.2210           |
| Abr        | \$       | 194.0300             | \$             | 1.2220           |
| Мау        | \$       | 195.9500             | \$             | 1.2340           |
| Jun        | \$       | 198.5200             | \$<br>\$       | 1.2500           |
| Jul        | \$       | 203.1900             | \$             | 1.2790           |
| Ago        | \$       | 207.4600             | \$             | 1.3060           |
| Sep        | \$       | 210.6300             | \$             | 1.3260           |
| Oct        | \$       | 212.2300             | \$             | 1.3360           |
| Nov        | \$       | 213.6300             | \$             | 1.3450           |
| Dic        | \$       | 215.8300             | \$             | 1.3590           |
| Ene '08    | \$       | 205.4300             | \$             | 1.3580           |
| Feb        | \$       | 205.6600             | \$             | 1.3970           |
| Mar        | \$       | 187.0300             | \$             | 1.3060           |
| Abr        | \$       | 190.0600             | \$             | 1.3690           |
| Мау        | \$       | 193.2900             | \$             | 1.4100           |
| Jun        | \$       | 196.0900             | \$             | 1.4670           |
| Jul        | \$       | 199.0100             | \$             | 1.5150           |
| Ago        | \$       | 201.2800             | \$             | 1.5830           |
| Sep        | \$       | 204.3600             | \$             | 1.6370           |
| Oct        | \$       | 204.6300             | \$<br>\$       | 1.6450           |
| Nov        | \$       | 205.3300             |                | 1.6360           |
| Dic        | \$       | 210.2800             | \$             | 1.6070           |
| Ene '09    | \$       | 209.5000             | \$             | 1.3190           |
| Feb        | \$       | 207.2600             | \$             | 1.2400           |
| Mar        | \$       | 206.6000             | \$             | 1.1940           |
| Abr        | \$       | 207.9200             | \$             | 1.2270           |
| May        | \$       | 208.7700             | \$             | 1.1870           |
| Jun        | \$       | 206.1400             | \$             | 1.1520           |
| Jul        | \$       | 203.8300             | \$             | 1.1670           |
| Ago        | \$       | 203.7900             | \$             | 1.2660           |
| Sep        | \$       | 204.4200             | \$             | 1.2290           |
| Oct        | \$       | 205.5200             | \$             | 1.2600           |
| Nov        | \$       | 208.5200             | \$             | 1.3660           |
| Dic        | \$       | 208.3500             | \$             | 1.4300           |
| Ene '10    | \$       | 208.5800             | \$             | 1.3840           |
| Feb        | \$       | 208.9600             | \$             | 1.4990           |
| Mar        | \$       | 210.6500             | \$<br>\$       | 1.5200           |
| Abr        | \$       | 212.0600             | э<br>\$        | 1.4970           |
| May        | \$<br>¢  | 213.1200             | \$<br>\$       | 1.4150<br>1.4190 |
| Jun<br>Jul | \$<br>\$ | 213.4600<br>214.6100 | \$<br>\$       | 1.4190           |
| Ago        |          | 214.0100<br>215.0000 | э<br>\$        | 1.4610           |
| Ago<br>Sep | \$<br>\$ | 215.0000             | э<br>\$        | 1.4610           |
| Oct        |          | 215.5900             | э<br>\$        | 1.3860           |
| Nov        | \$<br>\$ | 215.3000             | э<br>\$        | 1.4050           |
| Dic        | φ<br>\$  | 217.1400             | φ<br>\$        | 1.3660           |
| Ene '11    | φ<br>\$  | 217.1400             | φ<br>\$        | 1.4420           |
| Feb        | \$       | 218.3500             | φ<br>\$        | 1.4690           |
| Mar        | \$       | 220.6000             | \$             | 1.5040           |
| Abr        | \$       | 222.5400             | \$             | 1.4840           |
| May        | \$       | 223.9200             | \$             | 1.5740           |
| Jun        | \$       | 224.7300             | \$             | 1.6070           |
| Jul        | \$       | 223.9900             |                | 1.6320           |
| Ago        | \$       | 224.6600             | \$<br>\$<br>\$ | 1.5960           |
| Sep        | \$       | 225.1500             | \$             | 1.6310           |
| Oct        | \$       | 227.7200             | \$             | 1.6280           |
| Nov        | \$       | 231.4100             | \$             | 1.6610           |
| Dic        | \$       | 234.6000             | \$             | 1.7190           |
|            | 1.00     |                      |                |                  |

|                   |          | \$/kW                | \$/kWh                               |
|-------------------|----------|----------------------|--------------------------------------|
| 5                 |          | 000.0400             | <b>A</b>                             |
| Ene '12<br>Feb    | \$       | 236.0100<br>237.0200 | \$ 1.7340<br>\$ 1.7380               |
| Mar               | \$<br>\$ | 237.0200             | \$ 1.7380<br>\$ 1.6550               |
| Abr               | \$       | 236.8500             | \$ 1.6310                            |
| May               | \$       | 237.4900             | \$ 1.6440                            |
| Jun               | \$       | 237.8900             | \$ 1.6440                            |
| Jul               | \$       | 238.9100             | \$ 1.6880                            |
| Ago               | \$       | 240.1500             | \$ 1.6930                            |
| Sep               | \$       | 237.6000             | \$ 1.6340                            |
| Oct               | \$       | 236.6500             | \$ 1.6000                            |
| Nov               | \$       | 236.5100             | \$ 1.6660                            |
| Dic               | \$       | 236.4200             | \$ 1.6660<br>\$ 1.6950<br>\$ 1.7000  |
| Ene '13           |          | 237.8900             |                                      |
| Feb               | \$       | 237.1500             | \$ 1.6440                            |
| Mar               | \$       | 236.3900             | \$ 1.6290                            |
| Abr               | \$       | 236.5300             | \$ 1.6560                            |
| May               | \$       | 235.8700             | \$ 1.7430                            |
| Jun               | \$       | 233.8200             | \$ 1.7210                            |
| Jul               | \$       | 233.1900             | \$ 1.6880                            |
| Ago               | \$       | 235.6200             | \$ <u>1.6940</u><br>\$ <u>1.6680</u> |
| Sep               | \$<br>\$ | 234.6300<br>234.3500 |                                      |
| Oct<br>Nov        | \$       | 234.3500             | \$ <u>1.7410</u><br>\$1.7650         |
| Dic               |          | 235.9700             | \$ 1.7850<br>\$ 1.7850               |
| Ene '14           | \$<br>\$ | 235.4000             | \$ 1.7990                            |
| Feb               | \$       | 235.2400             | \$ 1.8300                            |
|                   |          | 235.1500             |                                      |
| <u>Mar</u><br>Abr | \$       | 237.0900             | \$    1.8380<br>\$    1.7790         |
| Abr<br>May        | \$       | 239.8800             | \$ 1.7450                            |
| Jun               | \$       | 238.7000             | \$ 1.7550                            |
| Jul               |          | 238.5300             | \$ 1.7720                            |
| Ago               | \$<br>\$ | 239.0100             | \$ 1.8060                            |
| Sep               | \$       | 239.7500             | \$ 1.7790                            |
| Oct               | \$       | 240.3000             | \$ 1.7330                            |
| Nov               | \$       | 241.0000             | \$ 1.7180                            |
| Dic               | \$       | 242.0100             | \$ 1.6990                            |
| Ene'15            | \$       | 241.8400             | \$ 1.6240                            |
| Feb               | \$       | 245.4200             | \$ 1.5690                            |
| Mar               | \$       | 246.5700             | \$ 1.4870                            |
| Abr               | \$       | 247.6800             | \$ 1.4160                            |
| Мау               | \$       | 249.2400             | \$ 1.3950                            |
| Jun               | \$       | 250.1100             | \$ 1.3640                            |
| Jul               | \$       | 250.9100             | \$ 1.3560                            |
| Ago               | \$       | 252.1100             | \$ 1.3660                            |
| Sep               | \$       | 254.3500             | \$ 1.4520                            |
| Oct               | \$       | 257.6300             | \$ 1.4050                            |
| Nov               | \$       | 258.6900             | \$ 1.3400                            |
| Dic               | \$       | 258.6600             | \$ 1.2420                            |
| Ene ´16           | \$       | 258.4500             | \$ 1.2750                            |
| Feb               | \$       | 259.8200             | \$ 1.3510                            |
| Mar               | \$       | 264.0800             | \$ 1.2960                            |
| Abr               | \$       | 267.6700             | \$ 1.3870                            |
| Мау               | \$       | 266.2200             | \$ 1.2640                            |
| Jun               | \$       | 266.3800             | \$ 1.3060                            |
| Jul               | \$       | 270.2200             | \$ 1.4270                            |
| Ago               | \$       | 275.2700             | \$ 1.4720                            |
| Sep               | \$       | 277.3100             | \$ 1.5770                            |
| Oct               | \$       | 278.5300             | \$ 1.5740                            |
| Nov               | \$       | 281.8400             | \$ 1.6540                            |
| Dic               | \$       | 282.4300             | \$ 1.6930                            |
| Ene'17            | \$       | 286.9200             | \$ 1.7520                            |
| Feb               | \$       | 290.9400             | \$ 1.8540<br>• 2.0700                |
| Mar               | \$       | 299.7600             | \$ 2.0790<br>\$ 2.0140               |
| Abr               | \$       | 301.5600<br>299.4200 | \$    2.0140<br>\$    1.8480         |
| May               | \$       | 299.4200             | \$    1.8480<br>\$    1.8540         |
| Jun<br>Jul        | \$       | 296.0400             | \$ 1.8540<br>\$ 1.8460               |
|                   | <br>\$   | 296.4800             |                                      |
| Ago               | ļΨ       | 293.9000             | ψ 1.6020                             |

PERFIL DE COSTOS POR kWh

PESOS

|         | \$/kW      | \$/kWh   |
|---------|------------|----------|
| Ene '07 | \$98.4600  | \$0.7520 |
|         | *          |          |
| Feb     | \$95.0900  | \$0.7260 |
| Mar     | \$94.8600  | \$0.7240 |
| Abr     | \$94.9900  | \$0.7250 |
| May     | \$105.8000 | \$0.8920 |
|         |            |          |
| Jun     | \$107.6200 | \$0.9070 |
| Jul     | \$110.5400 | \$0.9320 |
| Ago     | \$113.1800 | \$0.9540 |
| Sep     | \$115.0500 | \$0.9700 |
|         | \$105.1900 |          |
| Oct     |            | \$0.8030 |
| Nov     | \$106.0100 | \$0.8090 |
| Dic     | \$107.2900 | \$0.8190 |
| Ene '08 | \$102.1200 | \$0.8230 |
| Feb     | \$102.2300 | \$0.8500 |
|         |            |          |
| Mar     | \$103.3000 | \$0.8860 |
| Abr     | \$104.9700 | \$0.9330 |
| Мау     | \$117.8100 | \$1.1740 |
| Jun     | \$119.5200 | \$1.2250 |
|         |            |          |
| Jul     | \$121.3000 | \$1.2680 |
| Ago     | \$122.6800 | \$1.3300 |
| Sep     | \$124.5600 | \$1.3780 |
| Oct     | \$113.0100 | \$1.1350 |
| Nov     | \$113.3900 | \$1.1280 |
|         | L          |          |
| Dic     | \$116.1200 | \$1.1020 |
| Ene '09 | \$115.6900 | \$0.8800 |
| Feb     | \$114.4500 | \$0.8220 |
| Mar     | \$114.0800 | \$0.7880 |
|         | \$         |          |
| Abr     | \$114.8100 | \$0.8120 |
| May     | \$127.2500 | \$0.9540 |
| Jun     | \$125.6500 | \$0.9240 |
| Jul     | \$124.2400 | \$0.9380 |
|         |            |          |
| Ago     | \$124.2200 | \$1.0280 |
| Sep     | \$124.6100 | \$0.9940 |
| Oct     | \$113.5000 | \$0.8380 |
| Nov     | \$115.1600 | \$0.9080 |
|         |            |          |
| Dic     | \$115.0700 | \$0.9640 |
| Ene '10 | \$115.2000 | \$0.9290 |
| Feb     | \$115.4100 | \$1.0160 |
| Mar     | \$116.3400 | \$1.0310 |
| Abr     | \$117.1200 | \$1.0120 |
|         |            |          |
| Мау     | \$129.9200 | \$1.1550 |
| Jun     | \$130.1300 | \$1.1590 |
| Jul     | \$130.8300 | \$1.1810 |
| Ago     | \$131.0700 | \$1.1960 |
|         |            |          |
| Sep     | \$131.3100 | \$1.1910 |
| Oct     | \$119.0200 | \$0.9260 |
| Nov     | \$119.4800 | \$0.9400 |
| Dic     | \$119.9200 | \$0.9100 |
|         |            |          |
| Ene '11 | \$119.8800 | \$0.9670 |
| Feb     | \$120.5900 | \$0.9870 |
| Mar     | \$121.8300 | \$1.0120 |
| Abr     | \$122.9000 | \$0.9960 |
| May     | \$136.5100 | \$1.2940 |
|         | •          |          |
| Jun     | \$137.0000 | \$1.3240 |
| Jun     | \$136.5500 | \$1.3480 |
| Ago     | \$136.9600 | \$1.3140 |
|         | \$137.2600 | \$1.3460 |
| Sep     | *          |          |
| Oct     | \$125.7600 | \$1.1020 |
| Nov     | \$127.8000 | \$1.1250 |
| Dic     | \$129.5600 | \$1.1670 |
|         |            |          |

|--|--|--|--|

|         | \$/kW      | \$/kWh   |
|---------|------------|----------|
| Ene '12 | \$130.3400 | \$1.1770 |
| Feb     | \$130.9000 | \$1.1790 |
| Mar     | \$131.3200 | \$1.1150 |
| Abr     | \$130.8100 | \$1.0970 |
|         |            |          |
| May     | \$144.7800 | \$1.3490 |
| Jun     | \$145.0300 | \$1.3490 |
| Jul     | \$145.6500 | \$1.3890 |
| Ago     | \$146.4100 | \$1.3930 |
|         |            |          |
| Sep     | \$144.8600 | \$1.3400 |
| Oct     | \$144.2800 | \$1.3100 |
| Nov     | \$130.6200 | \$1.1220 |
| Dic     | \$130.5700 | \$1.1440 |
| Ene '13 | \$131.3800 | \$1.1470 |
|         |            |          |
| Feb     | \$130.9700 | \$1.1050 |
| Mar     | \$130.5500 | \$1.0940 |
| Abr     | \$130.6300 | \$1.1140 |
| May     | \$143.8000 | \$1.4410 |
| Jun     | \$142.5500 | \$1.4220 |
|         |            |          |
| Jul     | \$142.1700 | \$1.3920 |
| Ago     | \$143.6500 | \$1.3960 |
| Sep     | \$143.0500 | \$1.3720 |
| Oct     | \$129.4100 | \$1.1800 |
|         | \$130.3000 |          |
| Nov     |            | \$1.1970 |
| Dic     | \$129.9900 | \$1.2130 |
| Ene '14 | \$129.9000 | \$1.2240 |
| Feb     | \$129.8500 | \$1.2480 |
| Mar     | \$131.2500 | \$1.2010 |
|         |            |          |
| Abr     | \$132.2900 | \$1.2060 |
| May     | \$146.2400 | \$1.4400 |
| Jun     | \$145.5200 | \$1.4500 |
| Jul     | \$145.4200 | \$1.4660 |
| Ago     | \$145.7100 | \$1.4970 |
|         |            |          |
| Sep     | \$146.1600 | \$1.4710 |
| Oct     | \$146.5000 | \$1.4280 |
| Nov     | \$133.0700 | \$1.1590 |
| Dic     | \$133.6300 | \$1.1440 |
| Ene'15  | \$133.5400 | \$1.0870 |
|         |            |          |
| Feb     | \$135.5200 | \$1.0440 |
| Mar     | \$136.1600 | \$0.9820 |
| Abr     | \$136.7700 | \$0.9290 |
| May     | \$151.9500 | \$1.1130 |
| Jun     | \$152.4800 | \$1.0885 |
|         |            |          |
| Jul     | \$152.9700 | \$1.0770 |
| Ago     | \$153.7000 | \$1.0850 |
| Sep     | \$155.0700 | \$1.1610 |
| Oct     | \$142.2700 | \$0.9160 |
|         | \$142.8500 |          |
| Nov     |            | \$0.8680 |
| Dic     | \$142.8400 | \$0.7960 |
| Ene´16  | \$142.7300 | \$0.8200 |
| Feb     | \$143.4900 | \$0.8750 |
| Mar     | \$145.8400 | \$0.8330 |
|         |            |          |
| Abr     | \$147.8200 | \$0.8970 |
| May     | \$162.3100 | \$0.9870 |
| Jun     | \$162.4100 | \$1.0240 |
| Jul     | \$164.7500 | \$1.1290 |
|         | \$167.8300 | \$1.1660 |
| Ago     |            |          |
| Sep     | \$169.0700 | \$1.2580 |
| Oct     | \$169.8100 | \$1.2550 |
| Nov     | \$155.6400 | \$1.0860 |
|         | \$155.9700 | \$1.1150 |
| Dic     |            |          |
| Ene´17  | \$158.4500 | \$1.1560 |
| Feb     | \$160.6700 | \$1.2300 |
| Mar     | \$165.5400 | \$1.3930 |
| Abr     | \$166.5300 | \$1.3430 |
|         | \$182.5400 |          |
| May     |            | \$1.4870 |
| Jun     | \$180.4800 | \$1.4940 |
| Jul     | \$180.7500 | \$1.4870 |
| Ago     | \$179.1800 | \$1.4480 |
| 5       |            |          |