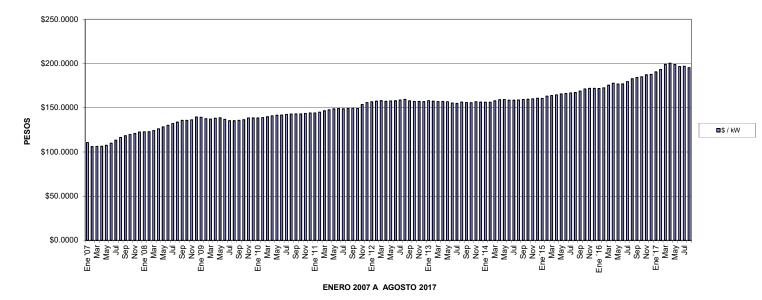

### PERFIL DE COSTOS POR CARGO FIJO

|            | 1        | \$/kW                |                | \$/kWh           |
|------------|----------|----------------------|----------------|------------------|
|            |          | φ/πτ                 |                | φ/((ντη          |
| Ene '07    | \$       | 200.6700             | \$             | 1.2640           |
| Feb        | \$       | 194.9700             | \$             | 1.2280           |
| Mar        | \$       | 193.8600             | \$             | 1.2210           |
| Abr        | \$       | 194.0300             | \$             | 1.2220           |
| Мау        | \$       | 195.9500             | \$             | 1.2340           |
| Jun        | \$       | 198.5200             | \$<br>\$       | 1.2500           |
| Jul        | \$       | 203.1900             | \$             | 1.2790           |
| Ago        | \$       | 207.4600             | \$             | 1.3060           |
| Sep        | \$       | 210.6300             | \$             | 1.3260           |
| Oct        | \$       | 212.2300             | \$             | 1.3360           |
| Nov        | \$       | 213.6300             | \$             | 1.3450           |
| Dic        | \$       | 215.8300             | \$             | 1.3590           |
| Ene '08    | \$       | 205.4300             | \$             | 1.3580           |
| Feb        | \$       | 205.6600             | \$             | 1.3970           |
| Mar        | \$       | 187.0300             | \$             | 1.3060           |
| Abr        | \$       | 190.0600             | \$             | 1.3690           |
| Мау        | \$       | 193.2900             | \$             | 1.4100           |
| Jun        | \$       | 196.0900             | \$             | 1.4670           |
| Jul        | \$       | 199.0100             | \$             | 1.5150           |
| Ago        | \$       | 201.2800             | \$             | 1.5830           |
| Sep        | \$       | 204.3600             | \$             | 1.6370           |
| Oct        | \$       | 204.6300             | \$<br>\$       | 1.6450           |
| Nov        | \$       | 205.3300             |                | 1.6360           |
| Dic        | \$       | 210.2800             | \$             | 1.6070           |
| Ene '09    | \$       | 209.5000             | \$             | 1.3190           |
| Feb        | \$       | 207.2600             | \$             | 1.2400           |
| Mar        | \$       | 206.6000             | \$             | 1.1940           |
| Abr        | \$       | 207.9200             | \$             | 1.2270           |
| May        | \$       | 208.7700             | \$             | 1.1870           |
| Jun        | \$       | 206.1400             | \$             | 1.1520           |
| Jul        | \$       | 203.8300             | \$             | 1.1670           |
| Ago        | \$       | 203.7900             | \$             | 1.2660           |
| Sep        | \$       | 204.4200             | \$             | 1.2290           |
| Oct        | \$       | 205.5200             | \$             | 1.2600           |
| Nov        | \$       | 208.5200             | \$             | 1.3660           |
| Dic        | \$       | 208.3500             | \$             | 1.4300           |
| Ene '10    | \$       | 208.5800             | \$             | 1.3840           |
| Feb        | \$       | 208.9600             | \$             | 1.4990           |
| Mar        | \$       | 210.6500             | \$<br>\$       | 1.5200           |
| Abr        | \$       | 212.0600             | э<br>\$        | 1.4970           |
| May        | \$<br>¢  | 213.1200             | \$<br>\$       | 1.4150<br>1.4190 |
| Jun<br>Jul | \$<br>\$ | 213.4600<br>214.6100 | \$<br>\$       | 1.4190           |
| Ago        |          | 214.0100<br>215.0000 | э<br>\$        | 1.4610           |
| Ago<br>Sep | \$<br>\$ | 215.0000             | э<br>\$        | 1.4610           |
| Oct        |          | 215.5900             | э<br>\$        | 1.3860           |
| Nov        | \$<br>\$ | 215.3000             | э<br>\$        | 1.4050           |
| Dic        | φ<br>\$  | 217.1400             | φ<br>\$        | 1.3660           |
| Ene '11    | φ<br>\$  | 217.1400             | φ<br>\$        | 1.4420           |
| Feb        | \$       | 218.3500             | φ<br>\$        | 1.4690           |
| Mar        | \$       | 220.6000             | \$             | 1.5040           |
| Abr        | \$       | 222.5400             | \$             | 1.4840           |
| May        | \$       | 223.9200             | \$             | 1.5740           |
| Jun        | \$       | 224.7300             | \$             | 1.6070           |
| Jul        | \$       | 223.9900             |                | 1.6320           |
| Ago        | \$       | 224.6600             | \$<br>\$<br>\$ | 1.5960           |
| Sep        | \$       | 225.1500             | \$             | 1.6310           |
| Oct        | \$       | 227.7200             | \$             | 1.6280           |
| Nov        | \$       | 231.4100             | \$             | 1.6610           |
| Dic        | \$       | 234.6000             | \$             | 1.7190           |
|            | 1.00     |                      |                |                  |

|                   |          | \$/kW                | \$/kWh                               |
|-------------------|----------|----------------------|--------------------------------------|
| 5                 |          | 000.0400             | <b>A</b>                             |
| Ene '12<br>Feb    | \$       | 236.0100<br>237.0200 | \$ 1.7340<br>\$ 1.7380               |
| Mar               | \$<br>\$ | 237.0200             | \$ 1.7380<br>\$ 1.6550               |
| Abr               | \$       | 236.8500             | \$ 1.6310                            |
| May               | \$       | 237.4900             | \$ 1.6440                            |
| Jun               | \$       | 237.8900             | \$ 1.6440                            |
| Jul               | \$       | 238.9100             | \$ 1.6880                            |
| Ago               | \$       | 240.1500             | \$ 1.6930                            |
| Sep               | \$       | 237.6000             | \$ 1.6340                            |
| Oct               | \$       | 236.6500             | \$ 1.6000                            |
| Nov               | \$       | 236.5100             | \$ 1.6660                            |
| Dic               | \$       | 236.4200             | \$ 1.6660<br>\$ 1.6950<br>\$ 1.7000  |
| Ene '13           |          | 237.8900             |                                      |
| Feb               | \$       | 237.1500             | \$ 1.6440                            |
| Mar               | \$       | 236.3900             | \$ 1.6290                            |
| Abr               | \$       | 236.5300             | \$ 1.6560                            |
| May               | \$       | 235.8700             | \$ 1.7430                            |
| Jun               | \$       | 233.8200             | \$ 1.7210                            |
| Jul               | \$       | 233.1900             | \$ 1.6880                            |
| Ago               | \$       | 235.6200             | \$ <u>1.6940</u><br>\$ <u>1.6680</u> |
| Sep               | \$<br>\$ | 234.6300<br>234.3500 |                                      |
| Oct<br>Nov        | \$       | 234.3500             | \$ <u>1.7410</u><br>\$1.7650         |
| Dic               |          | 235.9700             | \$ 1.7850<br>\$ 1.7850               |
| Ene '14           | \$<br>\$ | 235.4000             | \$ 1.7990                            |
| Feb               | \$       | 235.2400             | \$ 1.8300                            |
|                   |          | 235.1500             |                                      |
| <u>Mar</u><br>Abr | \$       | 237.0900             | \$    1.8380<br>\$    1.7790         |
| Abr<br>May        | \$       | 239.8800             | \$ 1.7450                            |
| Jun               | \$       | 238.7000             | \$ 1.7550                            |
| Jul               |          | 238.5300             | \$ 1.7720                            |
| Ago               | \$<br>\$ | 239.0100             | \$ 1.8060                            |
| Sep               | \$       | 239.7500             | \$ 1.7790                            |
| Oct               | \$       | 240.3000             | \$ 1.7330                            |
| Nov               | \$       | 241.0000             | \$ 1.7180                            |
| Dic               | \$       | 242.0100             | \$ 1.6990                            |
| Ene'15            | \$       | 241.8400             | \$ 1.6240                            |
| Feb               | \$       | 245.4200             | \$ 1.5690                            |
| Mar               | \$       | 246.5700             | \$ 1.4870                            |
| Abr               | \$       | 247.6800             | \$ 1.4160                            |
| Мау               | \$       | 249.2400             | \$ 1.3950                            |
| Jun               | \$       | 250.1100             | \$ 1.3640                            |
| Jul               | \$       | 250.9100             | \$ 1.3560                            |
| Ago               | \$       | 252.1100             | \$ 1.3660                            |
| Sep               | \$       | 254.3500             | \$ 1.4520                            |
| Oct               | \$       | 257.6300             | \$ 1.4050                            |
| Nov               | \$       | 258.6900             | \$ 1.3400                            |
| Dic               | \$       | 258.6600             | \$ 1.2420                            |
| Ene ´16           | \$       | 258.4500             | \$ 1.2750                            |
| Feb               | \$       | 259.8200             | \$ 1.3510                            |
| Mar               | \$       | 264.0800             | \$ 1.2960                            |
| Abr               | \$       | 267.6700             | \$ 1.3870                            |
| Мау               | \$       | 266.2200             | \$ 1.2640                            |
| Jun               | \$       | 266.3800             | \$ 1.3060                            |
| Jul               | \$       | 270.2200             | \$ 1.4270                            |
| Ago               | \$       | 275.2700             | \$ 1.4720                            |
| Sep               | \$       | 277.3100             | \$ 1.5770                            |
| Oct               | \$       | 278.5300             | \$ 1.5740                            |
| Nov               | \$       | 281.8400             | \$ 1.6540                            |
| Dic               | \$       | 282.4300             | \$ 1.6930                            |
| Ene'17            | \$       | 286.9200             | \$ 1.7520                            |
| Feb               | \$       | 290.9400             | \$ 1.8540<br>• 2.0700                |
| Mar               | \$       | 299.7600             | \$ 2.0790<br>\$ 2.0140               |
| Abr               | \$       | 301.5600<br>299.4200 | \$    2.0140<br>\$    1.8480         |
| May               | \$       | 299.4200             | \$    1.8480<br>\$    1.8540         |
| Jun<br>Jul        | \$       | 296.0400             | \$ 1.8540<br>\$ 1.8460               |
|                   | <br>\$   | 296.4800             |                                      |
| Ago               | ļΨ       | 293.9000             | ψ 1.6020                             |