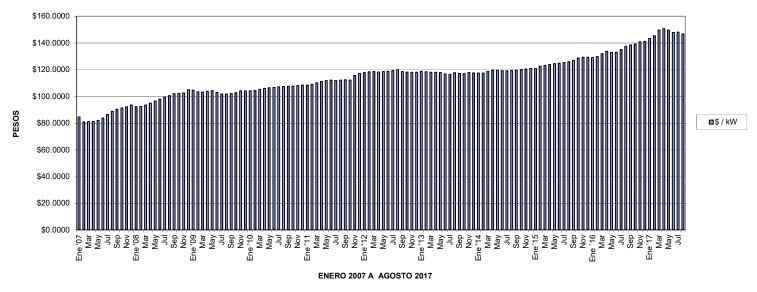

|            |                | \$/kW          | \$/kWh                                       |
|------------|----------------|----------------|----------------------------------------------|
|            | C              | cargo fijo     | <i>,</i> ,,,,,,,,,,,,,,,,,,,,,,,,,,,,,,,,,,, |
| Ene '07    | \$             | 58.61          | \$ 2.54                                      |
| Feb        | \$             | 56.95          | \$ 2.46                                      |
| Mar        | \$             | 56.63          | \$ 2.45                                      |
| Abr        | \$             | 56.68          | \$ 2.45                                      |
| May        | \$             | 57.24          | \$ 2.48                                      |
| Jun        | \$             | 57.99          | \$ 2.51                                      |
| Jul        | \$             | 59.35          | \$ 2.57                                      |
| Ago        | \$             | 60.60          | \$ 2.62                                      |
| Sep        | \$             | 61.53          | \$ 2.66                                      |
| Oct        | \$             | 61.53          | \$ 2.66                                      |
| Nov        | \$             | 61.53          | \$ 2.66                                      |
| Dic        | \$             | 61.53          | \$ 2.66                                      |
| Ene '08    | \$             | 61.65          | \$ 2.74                                      |
| Feb        | \$             | 61.72          | \$ 2.78                                      |
| Mar        | \$             | 62.37          | \$ 2.86                                      |
| Abr        | \$             | 63.38          | \$ 2.95                                      |
| Мау        | \$             | 64.46          | \$ 3.02                                      |
| Jun        | \$             | 65.39          | \$ 3.11                                      |
| Jul        | \$             | 66.36          | \$ 3.19                                      |
| Ago        | \$             | 67.12          | \$ 3.28                                      |
| Sep        | \$             | 68.15          | \$ 3.36                                      |
| Oct        | \$             | 68.24          | \$ 3.38                                      |
| Nov        | \$             | 68.47          | \$ 3.37                                      |
| Dic        | \$             | 70.12          | \$ 3.37                                      |
| Ene '09    | \$             | 69.86          | \$ 3.04                                      |
| Feb        | \$             | 69.11          | \$ 2.92                                      |
| Mar        | \$             | 68.89          | \$ 2.86                                      |
| Abr        | \$             | 69.33          | \$ 2.91                                      |
| May        | \$             | 69.61          | \$ 2.87                                      |
| Jun        | \$             | 68.73          | \$ 2.80                                      |
| Jul        | \$<br>\$       | 67.96          | \$ 2.81                                      |
| Ago        | э<br>\$        | 67.95<br>68.16 | \$2.94<br>\$2.90                             |
| Sep        | \$<br>\$       | 68.53          |                                              |
| Oct<br>Nov | \$             | 69.53          | \$ <u>2.94</u><br>\$3.09                     |
| Dic        | \$             | 69.47          | \$ <u>3.18</u>                               |
| Ene '10    | \$             | 69.55          |                                              |
| Feb        | \$             | 69.68          | \$3.12<br>\$3.27                             |
| Mar        | \$             | 70.24          | \$ 3.30                                      |
| Abr        | \$             | 70.71          |                                              |
| May        | \$             | 71.06          |                                              |
| Jun        | \$             | 71.17          |                                              |
| Jul        | \$             | 71.55          |                                              |
| Ago        | \$             | 71.68          |                                              |
| Sep        | \$             | 71.81          |                                              |
| Oct        | \$             | 71.85          |                                              |
| Nov        | \$             | 72.13          |                                              |
| Dic        | \$             | 72.40          |                                              |
| Ene '11    | \$             | 72.38          |                                              |
| Feb        | \$             | 72.81          | \$ 3.30                                      |
| Mar        | \$             | 73.56          | \$ 3.36                                      |
| Abr        | \$             | 74.21          | \$ 3.35                                      |
| May        | \$             | 74.67          | \$ 3.47                                      |
| Jun        | \$             | 74.94          | \$ 3.52                                      |
| Jul        | \$             | 74.69          | \$ 3.54                                      |
| Ago        | \$             | 74.91          | \$3.50<br>\$3.55                             |
| Sep        | \$<br>\$<br>\$ | 75.07          |                                              |
| Oct        | \$             | 75.93          |                                              |
| Nov        | \$             | 77.16          |                                              |
| Dic        | \$             | 78.22          | \$ 3.72                                      |

|            |          | \$/kW  |                                       | \$/kWh       |
|------------|----------|--------|---------------------------------------|--------------|
| Ene '12    | \$       | 78.69  | \$                                    | 3.75         |
| Feb        | \$       | 79.03  | φ<br>\$                               | 3.73         |
| Mar        | \$       | 79.28  | \$                                    | 3.67         |
| Abr        | \$       | 78.97  | \$                                    | 3.63         |
| Мау        | \$       | 79.18  | \$                                    | 3.65         |
| Jun        | \$       | 79.31  | \$                                    | 3.66         |
| Jul        | \$       | 79.65  | \$                                    | 3.72         |
| Ago        |          | 80.06  | \$                                    | 3.73         |
| Sep        | \$<br>\$ | 79.21  | \$                                    | 3.64         |
| Oct        | \$       | 78.89  | \$                                    | 3.59         |
| Nov        | \$       | 78.84  | \$                                    | 3.67         |
| Dic        | \$       | 78.81  | \$                                    | 3.71         |
| Ene '13    | \$       | 79.30  | \$                                    | 3.72         |
| Feb        | \$       | 79.05  | \$                                    | 3.65         |
| Mar        | \$       | 78.80  | \$                                    | 3.63         |
| Abr        | \$       | 78.85  | \$                                    | 3.66         |
| Мау        | \$       | 78.63  | \$                                    | 3.76         |
| Jun        | \$       | 77.95  | \$                                    | 3.72         |
| Jul        |          | 77.74  | \$                                    | 3.68         |
| Ago        | \$       | 78.55  | \$                                    | 3.70         |
| Sep        | \$       | 78.22  | \$                                    | 3.66         |
| Oct        | \$       | 78.13  | \$                                    | 3.75         |
| Nov        | \$       | 78.67  | \$                                    | 3.79         |
| Dic        | \$       | 78.48  | \$                                    | 3.81         |
| Ene '14    | \$       | 78.43  | \$                                    | 3.82         |
| Feb        | \$       | 78.40  | \$                                    | 3.86         |
| Mar        | \$       | 79.25  | \$                                    | 3.81         |
| Abr        | \$       | 79.88  | \$                                    | 3.83         |
| May        | \$       | 79.98  | \$                                    | 3.79         |
| Jun        | \$       | 79.59  | \$                                    | 3.80         |
| Jul        |          | 79.53  | \$                                    | 3.82         |
| Ago        | \$<br>\$ | 79.69  | φ<br>\$                               | 3.86         |
|            | \$       | 79.94  | φ<br>\$                               | 3.83         |
| Sep<br>Oct | \$       | 80.12  | Ψ<br>\$                               | 3.78         |
| Nov        | \$       | 80.35  | φ<br>\$                               | 3.70         |
| Dic        | \$       | 80.69  | φ<br>\$                               | 3.76         |
| Ene'15     | \$       | 80.63  | φ<br>\$                               | 3.66         |
| Feb        | \$       | 81.82  | Ψ<br>\$                               | 3.62         |
| Mar        | \$       | 82.20  | Ψ<br>\$                               | 3.53         |
|            | \$       | 82.57  | φ<br>\$                               | 3.44         |
| Abr        |          |        |                                       |              |
| May        | \$       | 83.09  | \$<br>\$                              | 3.42<br>3.39 |
| Jun        | \$       | 83.38  |                                       | 3.39         |
| Jul        |          | 83.65  |                                       |              |
| Ago        | \$       | 84.05  |                                       | 3.40         |
| Sep        |          | 84.80  | \$                                    | 3.53         |
| Oct        | \$       | 85.89  | \$                                    | 3.49         |
| Nov        | \$       | 86.24  |                                       | 3.41         |
| Dic        | \$       | 86.23  | \$                                    | 3.27         |
| Ene '16    | \$       | 86.16  | \$                                    | 3.32         |
| Feb        | \$       | 86.62  | \$                                    | 3.44         |
| Mar        |          | 88.04  | · · · · · · · · · · · · · · · · · · · | 3.39         |
| Abr        | \$       | 89.24  | \$                                    | 3.54         |
| May        | \$       | 88.76  | \$                                    | 3.36         |
| Jun        | \$       | 88.81  | \$                                    | 3.42         |
| Jul        | \$       | 90.09  |                                       | 3.61         |
| Ago        | \$       | 91.77  | \$                                    | 3.71         |
| Sep        | \$       | 92.45  | \$                                    | 3.86         |
| Oct        | \$       | 92.86  |                                       | 3.87         |
| Nov        |          | 93.97  |                                       | 3.99         |
| Dic        | \$       | 94.17  | \$                                    | 4.05         |
| Ene'17     | \$       | 95.67  | \$                                    | 4.16         |
| Feb        | \$       | 97.01  | \$                                    | 4.32         |
| Mar        | \$       | 99.95  | \$                                    | 4.66         |
| Abr        | \$       | 100.55 | \$                                    | 4.59         |
| Мау        | \$       | 99.84  | \$                                    | 4.37         |
| Jun        | \$       | 98.71  | \$                                    | 4.36         |
| Jul        | \$       | 98.86  | \$                                    | 4.35         |
| Ago        | \$       | 98.00  | \$                                    | 4.27         |