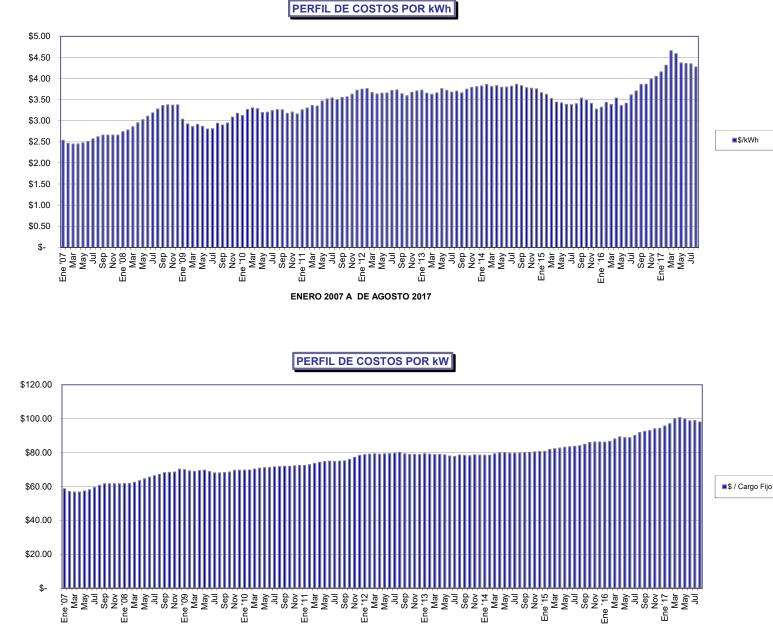

|            |                | \$/kW          | \$/kWh                                       |
|------------|----------------|----------------|----------------------------------------------|
|            | C              | cargo fijo     | <i>,</i> ,,,,,,,,,,,,,,,,,,,,,,,,,,,,,,,,,,, |
| Ene '07    | \$             | 58.61          | \$ 2.54                                      |
| Feb        | \$             | 56.95          | \$ 2.46                                      |
| Mar        | \$             | 56.63          | \$ 2.45                                      |
| Abr        | \$             | 56.68          | \$ 2.45                                      |
| May        | \$             | 57.24          | \$ 2.48                                      |
| Jun        | \$             | 57.99          | \$ 2.51                                      |
| Jul        | \$             | 59.35          | \$ 2.57                                      |
| Ago        | \$             | 60.60          | \$ 2.62                                      |
| Sep        | \$             | 61.53          | \$ 2.66                                      |
| Oct        | \$             | 61.53          | \$ 2.66                                      |
| Nov        | \$             | 61.53          | \$ 2.66                                      |
| Dic        | \$             | 61.53          | \$ 2.66                                      |
| Ene '08    | \$             | 61.65          | \$ 2.74                                      |
| Feb        | \$             | 61.72          | \$ 2.78                                      |
| Mar        | \$             | 62.37          | \$ 2.86                                      |
| Abr        | \$             | 63.38          | \$ 2.95                                      |
| Мау        | \$             | 64.46          | \$ 3.02                                      |
| Jun        | \$             | 65.39          | \$ 3.11                                      |
| Jul        | \$             | 66.36          | \$ 3.19                                      |
| Ago        | \$             | 67.12          | \$ 3.28                                      |
| Sep        | \$             | 68.15          | \$ 3.36                                      |
| Oct        | \$             | 68.24          | \$ 3.38                                      |
| Nov        | \$             | 68.47          | \$ 3.37                                      |
| Dic        | \$             | 70.12          | \$ 3.37                                      |
| Ene '09    | \$             | 69.86          | \$ 3.04                                      |
| Feb        | \$             | 69.11          | \$ 2.92                                      |
| Mar        | \$             | 68.89          | \$ 2.86                                      |
| Abr        | \$             | 69.33          | \$ 2.91                                      |
| May        | \$             | 69.61          | \$ 2.87                                      |
| Jun        | \$             | 68.73          | \$ 2.80                                      |
| Jul        | \$<br>\$       | 67.96          | \$ 2.81                                      |
| Ago        | э<br>\$        | 67.95<br>68.16 | \$2.94<br>\$2.90                             |
| Sep        | \$<br>\$       | 68.53          |                                              |
| Oct<br>Nov | \$             | 69.53          | \$ <u>2.94</u><br>\$3.09                     |
| Dic        | \$             | 69.47          | \$ <u>3.18</u>                               |
| Ene '10    | \$             | 69.55          |                                              |
| Feb        | \$             | 69.68          | \$3.12<br>\$3.27                             |
| Mar        | \$             | 70.24          | \$ 3.30                                      |
| Abr        | \$             | 70.71          |                                              |
| May        | \$             | 71.06          |                                              |
| Jun        | \$             | 71.17          |                                              |
| Jul        | \$             | 71.55          |                                              |
| Ago        | \$             | 71.68          |                                              |
| Sep        | \$             | 71.81          |                                              |
| Oct        | \$             | 71.85          |                                              |
| Nov        | \$             | 72.13          |                                              |
| Dic        | \$             | 72.40          |                                              |
| Ene '11    | \$             | 72.38          |                                              |
| Feb        | \$             | 72.81          | \$ 3.30                                      |
| Mar        | \$             | 73.56          | \$ 3.36                                      |
| Abr        | \$             | 74.21          | \$ 3.35                                      |
| May        | \$             | 74.67          | \$ 3.47                                      |
| Jun        | \$             | 74.94          | \$ 3.52                                      |
| Jul        | \$             | 74.69          | \$ 3.54                                      |
| Ago        | \$             | 74.91          | \$3.50<br>\$3.55                             |
| Sep        | \$<br>\$<br>\$ | 75.07          |                                              |
| Oct        | \$             | 75.93          |                                              |
| Nov        | \$             | 77.16          |                                              |
| Dic        | \$             | 78.22          | \$ 3.72                                      |

|            |          | \$/kW  |                                       | \$/kWh       |
|------------|----------|--------|---------------------------------------|--------------|
| Ene '12    | \$       | 78.69  | \$                                    | 3.75         |
| Feb        | \$       | 79.03  | φ<br>\$                               | 3.73         |
| Mar        | \$       | 79.28  | \$                                    | 3.67         |
| Abr        | \$       | 78.97  | \$                                    | 3.63         |
| Мау        | \$       | 79.18  | \$                                    | 3.65         |
| Jun        | \$       | 79.31  | \$                                    | 3.66         |
| Jul        | \$       | 79.65  | \$                                    | 3.72         |
| Ago        |          | 80.06  | \$                                    | 3.73         |
| Sep        | \$<br>\$ | 79.21  | \$                                    | 3.64         |
| Oct        | \$       | 78.89  | \$                                    | 3.59         |
| Nov        | \$       | 78.84  | \$                                    | 3.67         |
| Dic        | \$       | 78.81  | \$                                    | 3.71         |
| Ene '13    | \$       | 79.30  | \$                                    | 3.72         |
| Feb        | \$       | 79.05  | \$                                    | 3.65         |
| Mar        | \$       | 78.80  | \$                                    | 3.63         |
| Abr        | \$       | 78.85  | \$                                    | 3.66         |
| Мау        | \$       | 78.63  | \$                                    | 3.76         |
| Jun        | \$       | 77.95  | \$                                    | 3.72         |
| Jul        |          | 77.74  | \$                                    | 3.68         |
| Ago        | \$       | 78.55  | \$                                    | 3.70         |
| Sep        | \$       | 78.22  | \$                                    | 3.66         |
| Oct        | \$       | 78.13  | \$                                    | 3.75         |
| Nov        | \$       | 78.67  | \$                                    | 3.79         |
| Dic        | \$       | 78.48  | \$                                    | 3.81         |
| Ene '14    | \$       | 78.43  | \$                                    | 3.82         |
| Feb        | \$       | 78.40  | \$                                    | 3.86         |
| Mar        | \$       | 79.25  | \$                                    | 3.81         |
| Abr        | \$       | 79.88  | \$                                    | 3.83         |
| May        | \$       | 79.98  | \$                                    | 3.79         |
| Jun        | \$       | 79.59  | \$                                    | 3.80         |
| Jul        |          | 79.53  | \$                                    | 3.82         |
| Ago        | \$<br>\$ | 79.69  | φ<br>\$                               | 3.86         |
|            | \$       | 79.94  | φ<br>\$                               | 3.83         |
| Sep<br>Oct | \$       | 80.12  | Ψ<br>\$                               | 3.78         |
| Nov        | \$       | 80.35  | φ<br>\$                               | 3.70         |
| Dic        | \$       | 80.69  | φ<br>\$                               | 3.76         |
| Ene'15     | \$       | 80.63  | φ<br>\$                               | 3.66         |
| Feb        | \$       | 81.82  | Ψ<br>\$                               | 3.62         |
| Mar        | \$       | 82.20  | Ψ<br>\$                               | 3.53         |
|            | \$       | 82.57  | φ<br>\$                               | 3.44         |
| Abr        |          |        |                                       |              |
| May        | \$       | 83.09  | \$<br>\$                              | 3.42<br>3.39 |
| Jun        | \$       | 83.38  |                                       | 3.39         |
| Jul        |          | 83.65  |                                       |              |
| Ago        | \$       | 84.05  |                                       | 3.40         |
| Sep        |          | 84.80  | \$                                    | 3.53         |
| Oct        | \$       | 85.89  | \$                                    | 3.49         |
| Nov        | \$       | 86.24  |                                       | 3.41         |
| Dic        | \$       | 86.23  | \$                                    | 3.27         |
| Ene '16    | \$       | 86.16  | \$                                    | 3.32         |
| Feb        | \$       | 86.62  | \$                                    | 3.44         |
| Mar        |          | 88.04  | · · · · · · · · · · · · · · · · · · · | 3.39         |
| Abr        | \$       | 89.24  | \$                                    | 3.54         |
| May        | \$       | 88.76  | \$                                    | 3.36         |
| Jun        | \$       | 88.81  | \$                                    | 3.42         |
| Jul        | \$       | 90.09  |                                       | 3.61         |
| Ago        | \$       | 91.77  | \$                                    | 3.71         |
| Sep        | \$       | 92.45  | \$                                    | 3.86         |
| Oct        | \$       | 92.86  |                                       | 3.87         |
| Nov        |          | 93.97  |                                       | 3.99         |
| Dic        | \$       | 94.17  | \$                                    | 4.05         |
| Ene'17     | \$       | 95.67  | \$                                    | 4.16         |
| Feb        | \$       | 97.01  | \$                                    | 4.32         |
| Mar        | \$       | 99.95  | \$                                    | 4.66         |
| Abr        | \$       | 100.55 | \$                                    | 4.59         |
| Мау        | \$       | 99.84  | \$                                    | 4.37         |
| Jun        | \$       | 98.71  | \$                                    | 4.36         |
| Jul        | \$       | 98.86  | \$                                    | 4.35         |
| Ago        | \$       | 98.00  | \$                                    | 4.27         |