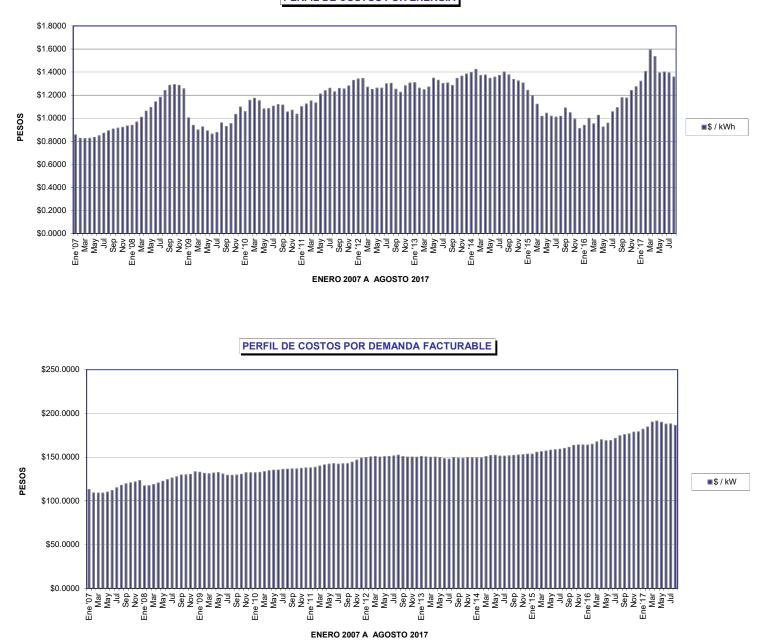

|            |                | \$/kW          | \$/kWh                                       |
|------------|----------------|----------------|----------------------------------------------|
|            | C              | cargo fijo     | <i>,</i> ,,,,,,,,,,,,,,,,,,,,,,,,,,,,,,,,,,, |
| Ene '07    | \$             | 58.61          | \$ 2.54                                      |
| Feb        | \$             | 56.95          | \$ 2.46                                      |
| Mar        | \$             | 56.63          | \$ 2.45                                      |
| Abr        | \$             | 56.68          | \$ 2.45                                      |
| May        | \$             | 57.24          | \$ 2.48                                      |
| Jun        | \$             | 57.99          | \$ 2.51                                      |
| Jul        | \$             | 59.35          | \$ 2.57                                      |
| Ago        | \$             | 60.60          | \$ 2.62                                      |
| Sep        | \$             | 61.53          | \$ 2.66                                      |
| Oct        | \$             | 61.53          | \$ 2.66                                      |
| Nov        | \$             | 61.53          | \$ 2.66                                      |
| Dic        | \$             | 61.53          | \$ 2.66                                      |
| Ene '08    | \$             | 61.65          | \$ 2.74                                      |
| Feb        | \$             | 61.72          | \$ 2.78                                      |
| Mar        | \$             | 62.37          | \$ 2.86                                      |
| Abr        | \$             | 63.38          | \$ 2.95                                      |
| Мау        | \$             | 64.46          | \$ 3.02                                      |
| Jun        | \$             | 65.39          | \$ 3.11                                      |
| Jul        | \$             | 66.36          | \$ 3.19                                      |
| Ago        | \$             | 67.12          | \$ 3.28                                      |
| Sep        | \$             | 68.15          | \$ 3.36                                      |
| Oct        | \$             | 68.24          | \$ 3.38                                      |
| Nov        | \$             | 68.47          | \$ 3.37                                      |
| Dic        | \$             | 70.12          | \$ 3.37                                      |
| Ene '09    | \$             | 69.86          | \$ 3.04                                      |
| Feb        | \$             | 69.11          | \$ 2.92                                      |
| Mar        | \$             | 68.89          | \$ 2.86                                      |
| Abr        | \$             | 69.33          | \$ 2.91                                      |
| May        | \$             | 69.61          | \$ 2.87                                      |
| Jun        | \$             | 68.73          | \$ 2.80                                      |
| Jul        | \$<br>\$       | 67.96          | \$ 2.81                                      |
| Ago        | э<br>\$        | 67.95<br>68.16 | \$2.94<br>\$2.90                             |
| Sep        | \$<br>\$       | 68.53          |                                              |
| Oct<br>Nov | \$             | 69.53          | \$ <u>2.94</u><br>\$3.09                     |
| Dic        | \$             | 69.47          | \$ <u>3.18</u>                               |
| Ene '10    | \$             | 69.55          |                                              |
| Feb        | \$             | 69.68          | \$3.12<br>\$3.27                             |
| Mar        | \$             | 70.24          | \$ 3.30                                      |
| Abr        | \$             | 70.71          |                                              |
| May        | \$             | 71.06          |                                              |
| Jun        | \$             | 71.17          |                                              |
| Jul        | \$             | 71.55          |                                              |
| Ago        | \$             | 71.68          |                                              |
| Sep        | \$             | 71.81          |                                              |
| Oct        | \$             | 71.85          |                                              |
| Nov        | \$             | 72.13          |                                              |
| Dic        | \$             | 72.40          |                                              |
| Ene '11    | \$             | 72.38          |                                              |
| Feb        | \$             | 72.81          | \$ 3.30                                      |
| Mar        | \$             | 73.56          | \$ 3.36                                      |
| Abr        | \$             | 74.21          | \$ 3.35                                      |
| May        | \$             | 74.67          | \$ 3.47                                      |
| Jun        | \$             | 74.94          | \$ 3.52                                      |
| Jul        | \$             | 74.69          | \$ 3.54                                      |
| Ago        | \$             | 74.91          | \$3.50<br>\$3.55                             |
| Sep        | \$<br>\$<br>\$ | 75.07          |                                              |
| Oct        | \$             | 75.93          |                                              |
| Nov        | \$             | 77.16          |                                              |
| Dic        | \$             | 78.22          | \$ 3.72                                      |

|            |          | \$/kW  |                                       | \$/kWh       |
|------------|----------|--------|---------------------------------------|--------------|
| Ene '12    | \$       | 78.69  | \$                                    | 3.75         |
| Feb        | \$       | 79.03  | φ<br>\$                               | 3.73         |
| Mar        | \$       | 79.28  | \$                                    | 3.67         |
| Abr        | \$       | 78.97  | \$                                    | 3.63         |
| Мау        | \$       | 79.18  | \$                                    | 3.65         |
| Jun        | \$       | 79.31  | \$                                    | 3.66         |
| Jul        | \$       | 79.65  | \$                                    | 3.72         |
| Ago        |          | 80.06  | \$                                    | 3.73         |
| Sep        | \$<br>\$ | 79.21  | \$                                    | 3.64         |
| Oct        | \$       | 78.89  | \$                                    | 3.59         |
| Nov        | \$       | 78.84  | \$                                    | 3.67         |
| Dic        | \$       | 78.81  | \$                                    | 3.71         |
| Ene '13    | \$       | 79.30  | \$                                    | 3.72         |
| Feb        | \$       | 79.05  | \$                                    | 3.65         |
| Mar        | \$       | 78.80  | \$                                    | 3.63         |
| Abr        | \$       | 78.85  | \$                                    | 3.66         |
| Мау        | \$       | 78.63  | \$                                    | 3.76         |
| Jun        | \$       | 77.95  | \$                                    | 3.72         |
| Jul        |          | 77.74  | \$                                    | 3.68         |
| Ago        | \$       | 78.55  | \$                                    | 3.70         |
| Sep        | \$       | 78.22  | \$                                    | 3.66         |
| Oct        | \$       | 78.13  | \$                                    | 3.75         |
| Nov        | \$       | 78.67  | \$                                    | 3.79         |
| Dic        | \$       | 78.48  | \$                                    | 3.81         |
| Ene '14    | \$       | 78.43  | \$                                    | 3.82         |
| Feb        | \$       | 78.40  | \$                                    | 3.86         |
| Mar        | \$       | 79.25  | \$                                    | 3.81         |
| Abr        | \$       | 79.88  | \$                                    | 3.83         |
| May        | \$       | 79.98  | \$                                    | 3.79         |
| Jun        | \$       | 79.59  | \$                                    | 3.80         |
| Jul        |          | 79.53  | \$                                    | 3.82         |
| Ago        | \$<br>\$ | 79.69  | φ<br>\$                               | 3.86         |
|            | \$       | 79.94  | φ<br>\$                               | 3.83         |
| Sep<br>Oct | \$       | 80.12  | Ψ<br>\$                               | 3.78         |
| Nov        | \$       | 80.35  | φ<br>\$                               | 3.70         |
| Dic        | \$       | 80.69  | φ<br>\$                               | 3.76         |
| Ene'15     | \$       | 80.63  | φ<br>\$                               | 3.66         |
| Feb        | \$       | 81.82  | Ψ<br>\$                               | 3.62         |
| Mar        | \$       | 82.20  | Ψ<br>\$                               | 3.53         |
|            | \$       | 82.57  | φ<br>\$                               | 3.44         |
| Abr        |          |        |                                       |              |
| May        | \$       | 83.09  | \$<br>\$                              | 3.42<br>3.39 |
| Jun        | \$       | 83.38  |                                       | 3.39         |
| Jul        |          | 83.65  |                                       |              |
| Ago        | \$       | 84.05  |                                       | 3.40         |
| Sep        |          | 84.80  | \$                                    | 3.53         |
| Oct        | \$       | 85.89  | \$                                    | 3.49         |
| Nov        | \$       | 86.24  |                                       | 3.41         |
| Dic        | \$       | 86.23  | \$                                    | 3.27         |
| Ene '16    | \$       | 86.16  | \$                                    | 3.32         |
| Feb        | \$       | 86.62  | \$                                    | 3.44         |
| Mar        |          | 88.04  | · · · · · · · · · · · · · · · · · · · | 3.39         |
| Abr        | \$       | 89.24  | \$                                    | 3.54         |
| May        | \$       | 88.76  | \$                                    | 3.36         |
| Jun        | \$       | 88.81  | \$                                    | 3.42         |
| Jul        | \$       | 90.09  |                                       | 3.61         |
| Ago        | \$       | 91.77  | \$                                    | 3.71         |
| Sep        | \$       | 92.45  | \$                                    | 3.86         |
| Oct        | \$       | 92.86  |                                       | 3.87         |
| Nov        |          | 93.97  |                                       | 3.99         |
| Dic        | \$       | 94.17  | \$                                    | 4.05         |
| Ene'17     | \$       | 95.67  | \$                                    | 4.16         |
| Feb        | \$       | 97.01  | \$                                    | 4.32         |
| Mar        | \$       | 99.95  | \$                                    | 4.66         |
| Abr        | \$       | 100.55 | \$                                    | 4.59         |
| Мау        | \$       | 99.84  | \$                                    | 4.37         |
| Jun        | \$       | 98.71  | \$                                    | 4.36         |
| Jul        | \$       | 98.86  | \$                                    | 4.35         |
| Ago        | \$       | 98.00  | \$                                    | 4.27         |