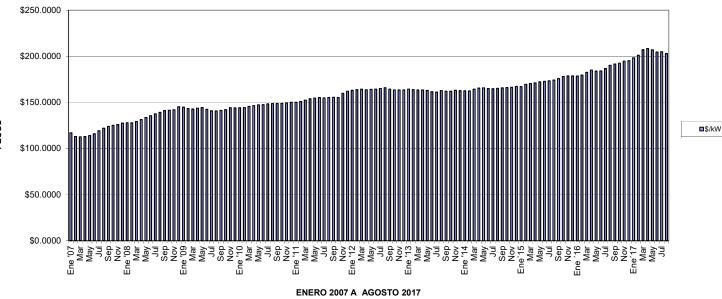

### PERFIL DE COSTOS POR CARGO FIJO

|            | 1        | \$/kW                |                | \$/kWh           |
|------------|----------|----------------------|----------------|------------------|
|            |          | φ/πτ                 |                | φ/((ντη          |
| Ene '07    | \$       | 200.6700             | \$             | 1.2640           |
| Feb        | \$       | 194.9700             | \$             | 1.2280           |
| Mar        | \$       | 193.8600             | \$             | 1.2210           |
| Abr        | \$       | 194.0300             | \$             | 1.2220           |
| Мау        | \$       | 195.9500             | \$             | 1.2340           |
| Jun        | \$       | 198.5200             | \$<br>\$       | 1.2500           |
| Jul        | \$       | 203.1900             | \$             | 1.2790           |
| Ago        | \$       | 207.4600             | \$             | 1.3060           |
| Sep        | \$       | 210.6300             | \$             | 1.3260           |
| Oct        | \$       | 212.2300             | \$             | 1.3360           |
| Nov        | \$       | 213.6300             | \$             | 1.3450           |
| Dic        | \$       | 215.8300             | \$             | 1.3590           |
| Ene '08    | \$       | 205.4300             | \$             | 1.3580           |
| Feb        | \$       | 205.6600             | \$             | 1.3970           |
| Mar        | \$       | 187.0300             | \$             | 1.3060           |
| Abr        | \$       | 190.0600             | \$             | 1.3690           |
| Мау        | \$       | 193.2900             | \$             | 1.4100           |
| Jun        | \$       | 196.0900             | \$             | 1.4670           |
| Jul        | \$       | 199.0100             | \$             | 1.5150           |
| Ago        | \$       | 201.2800             | \$             | 1.5830           |
| Sep        | \$       | 204.3600             | \$             | 1.6370           |
| Oct        | \$       | 204.6300             | \$<br>\$       | 1.6450           |
| Nov        | \$       | 205.3300             |                | 1.6360           |
| Dic        | \$       | 210.2800             | \$             | 1.6070           |
| Ene '09    | \$       | 209.5000             | \$             | 1.3190           |
| Feb        | \$       | 207.2600             | \$             | 1.2400           |
| Mar        | \$       | 206.6000             | \$             | 1.1940           |
| Abr        | \$       | 207.9200             | \$             | 1.2270           |
| May        | \$       | 208.7700             | \$             | 1.1870           |
| Jun        | \$       | 206.1400             | \$             | 1.1520           |
| Jul        | \$       | 203.8300             | \$             | 1.1670           |
| Ago        | \$       | 203.7900             | \$             | 1.2660           |
| Sep        | \$       | 204.4200             | \$             | 1.2290           |
| Oct        | \$       | 205.5200             | \$             | 1.2600           |
| Nov        | \$       | 208.5200             | \$             | 1.3660           |
| Dic        | \$       | 208.3500             | \$             | 1.4300           |
| Ene '10    | \$       | 208.5800             | \$             | 1.3840           |
| Feb        | \$       | 208.9600             | \$             | 1.4990           |
| Mar        | \$       | 210.6500             | \$<br>\$       | 1.5200           |
| Abr        | \$       | 212.0600             | э<br>\$        | 1.4970           |
| May        | \$<br>¢  | 213.1200             | \$<br>\$       | 1.4150<br>1.4190 |
| Jun<br>Jul | \$<br>\$ | 213.4600<br>214.6100 | \$<br>\$       | 1.4190           |
| Ago        |          | 214.0100<br>215.0000 | э<br>\$        | 1.4610           |
| Ago<br>Sep | \$<br>\$ | 215.0000             | э<br>\$        | 1.4610           |
| Oct        |          | 215.5900             | э<br>\$        | 1.3860           |
| Nov        | \$<br>\$ | 215.3000             | э<br>\$        | 1.4050           |
| Dic        | φ<br>\$  | 217.1400             | φ<br>\$        | 1.3660           |
| Ene '11    | φ<br>\$  | 217.1400             | φ<br>\$        | 1.4420           |
| Feb        | \$       | 218.3500             | φ<br>\$        | 1.4690           |
| Mar        | \$       | 220.6000             | \$             | 1.5040           |
| Abr        | \$       | 222.5400             | \$             | 1.4840           |
| May        | \$       | 223.9200             | \$             | 1.5740           |
| Jun        | \$       | 224.7300             | \$             | 1.6070           |
| Jul        | \$       | 223.9900             |                | 1.6320           |
| Ago        | \$       | 224.6600             | \$<br>\$<br>\$ | 1.5960           |
| Sep        | \$       | 225.1500             | \$             | 1.6310           |
| Oct        | \$       | 227.7200             | \$             | 1.6280           |
| Nov        | \$       | 231.4100             | \$             | 1.6610           |
| Dic        | \$       | 234.6000             | \$             | 1.7190           |
|            | 1.00     |                      |                |                  |

|                   |          | \$/kW                | \$/kWh                               |
|-------------------|----------|----------------------|--------------------------------------|
| 5                 |          | 000.0400             | <b>A</b>                             |
| Ene '12<br>Feb    | \$       | 236.0100<br>237.0200 | \$ 1.7340<br>\$ 1.7380               |
| Mar               | \$<br>\$ | 237.0200             | \$ 1.7380<br>\$ 1.6550               |
| Abr               | \$       | 236.8500             | \$ 1.6310                            |
| May               | \$       | 237.4900             | \$ 1.6440                            |
| Jun               | \$       | 237.8900             | \$ 1.6440                            |
| Jul               | \$       | 238.9100             | \$ 1.6880                            |
| Ago               | \$       | 240.1500             | \$ 1.6930                            |
| Sep               | \$       | 237.6000             | \$ 1.6340                            |
| Oct               | \$       | 236.6500             | \$ 1.6000                            |
| Nov               | \$       | 236.5100             | \$ 1.6660                            |
| Dic               | \$       | 236.4200             | \$ 1.6660<br>\$ 1.6950<br>\$ 1.7000  |
| Ene '13           |          | 237.8900             |                                      |
| Feb               | \$       | 237.1500             | \$ 1.6440                            |
| Mar               | \$       | 236.3900             | \$ 1.6290                            |
| Abr               | \$       | 236.5300             | \$ 1.6560                            |
| May               | \$       | 235.8700             | \$ 1.7430                            |
| Jun               | \$       | 233.8200             | \$ 1.7210                            |
| Jul               | \$       | 233.1900             | \$ 1.6880                            |
| Ago               | \$       | 235.6200             | \$ <u>1.6940</u><br>\$ <u>1.6680</u> |
| Sep               | \$<br>\$ | 234.6300<br>234.3500 |                                      |
| Oct<br>Nov        | \$       | 234.3500             | \$ <u>1.7410</u><br>\$1.7650         |
| Dic               |          | 235.9700             | \$ 1.7850<br>\$ 1.7850               |
| Ene '14           | \$<br>\$ | 235.4000             | \$ 1.7990                            |
| Feb               | \$       | 235.2400             | \$ 1.8300                            |
|                   |          | 235.1500             |                                      |
| <u>Mar</u><br>Abr | \$       | 237.0900             | \$    1.8380<br>\$    1.7790         |
| Abr<br>May        | \$       | 239.8800             | \$ 1.7450                            |
| Jun               | \$       | 238.7000             | \$ 1.7550                            |
| Jul               |          | 238.5300             | \$ 1.7720                            |
| Ago               | \$<br>\$ | 239.0100             | \$ 1.8060                            |
| Sep               | \$       | 239.7500             | \$ 1.7790                            |
| Oct               | \$       | 240.3000             | \$ 1.7330                            |
| Nov               | \$       | 241.0000             | \$ 1.7180                            |
| Dic               | \$       | 242.0100             | \$ 1.6990                            |
| Ene'15            | \$       | 241.8400             | \$ 1.6240                            |
| Feb               | \$       | 245.4200             | \$ 1.5690                            |
| Mar               | \$       | 246.5700             | \$ 1.4870                            |
| Abr               | \$       | 247.6800             | \$ 1.4160                            |
| Мау               | \$       | 249.2400             | \$ 1.3950                            |
| Jun               | \$       | 250.1100             | \$ 1.3640                            |
| Jul               | \$       | 250.9100             | \$ 1.3560                            |
| Ago               | \$       | 252.1100             | \$ 1.3660                            |
| Sep               | \$       | 254.3500             | \$ 1.4520                            |
| Oct               | \$       | 257.6300             | \$ 1.4050                            |
| Nov               | \$       | 258.6900             | \$ 1.3400                            |
| Dic               | \$       | 258.6600             | \$ 1.2420                            |
| Ene ´16           | \$       | 258.4500             | \$ 1.2750                            |
| Feb               | \$       | 259.8200             | \$ 1.3510                            |
| Mar               | \$       | 264.0800             | \$ 1.2960                            |
| Abr               | \$       | 267.6700             | \$ 1.3870                            |
| Мау               | \$       | 266.2200             | \$ 1.2640                            |
| Jun               | \$       | 266.3800             | \$ 1.3060                            |
| Jul               | \$       | 270.2200             | \$ 1.4270                            |
| Ago               | \$       | 275.2700             | \$ 1.4720                            |
| Sep               | \$       | 277.3100             | \$ 1.5770                            |
| Oct               | \$       | 278.5300             | \$ 1.5740                            |
| Nov               | \$       | 281.8400             | \$ 1.6540                            |
| Dic               | \$       | 282.4300             | \$ 1.6930                            |
| Ene'17            | \$       | 286.9200             | \$ 1.7520                            |
| Feb               | \$       | 290.9400             | \$ 1.8540<br>• 2.0700                |
| Mar               | \$       | 299.7600             | \$ 2.0790<br>\$ 2.0140               |
| Abr               | \$       | 301.5600<br>299.4200 | \$    2.0140<br>\$    1.8480         |
| May               | \$       | 299.4200             | \$    1.8480<br>\$    1.8540         |
| Jun<br>Jul        | \$       | 296.0400             | \$ 1.8540<br>\$ 1.8460               |
|                   | <br>\$   | 296.4800             |                                      |
| Ago               | ļΨ       | 293.9000             | ψ 1.6020                             |