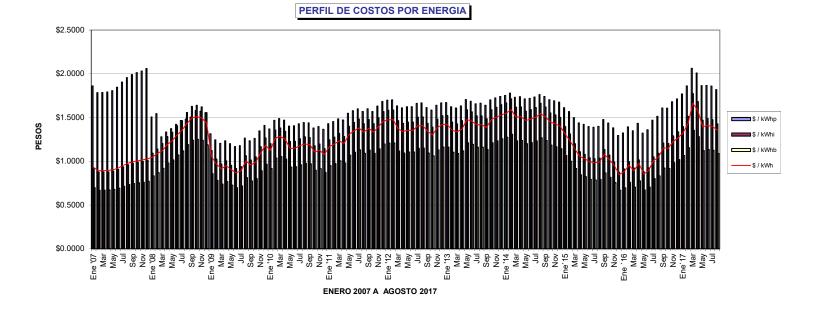

ENERO 2007 A DE AGOSTO 2017

PESOS

PERFIL DE COSTOS POR kWh

PESOS

|         | \$/kW      | \$/kWh   |
|---------|------------|----------|
| Ene '07 | \$98.4600  | \$0.7520 |
|         | *          |          |
| Feb     | \$95.0900  | \$0.7260 |
| Mar     | \$94.8600  | \$0.7240 |
| Abr     | \$94.9900  | \$0.7250 |
| May     | \$105.8000 | \$0.8920 |
|         |            |          |
| Jun     | \$107.6200 | \$0.9070 |
| Jul     | \$110.5400 | \$0.9320 |
| Ago     | \$113.1800 | \$0.9540 |
| Sep     | \$115.0500 | \$0.9700 |
|         | \$105.1900 |          |
| Oct     |            | \$0.8030 |
| Nov     | \$106.0100 | \$0.8090 |
| Dic     | \$107.2900 | \$0.8190 |
| Ene '08 | \$102.1200 | \$0.8230 |
| Feb     | \$102.2300 | \$0.8500 |
|         |            |          |
| Mar     | \$103.3000 | \$0.8860 |
| Abr     | \$104.9700 | \$0.9330 |
| Мау     | \$117.8100 | \$1.1740 |
| Jun     | \$119.5200 | \$1.2250 |
|         |            |          |
| Jul     | \$121.3000 | \$1.2680 |
| Ago     | \$122.6800 | \$1.3300 |
| Sep     | \$124.5600 | \$1.3780 |
| Oct     | \$113.0100 | \$1.1350 |
| Nov     | \$113.3900 | \$1.1280 |
|         | L          |          |
| Dic     | \$116.1200 | \$1.1020 |
| Ene '09 | \$115.6900 | \$0.8800 |
| Feb     | \$114.4500 | \$0.8220 |
| Mar     | \$114.0800 | \$0.7880 |
|         | \$         |          |
| Abr     | \$114.8100 | \$0.8120 |
| May     | \$127.2500 | \$0.9540 |
| Jun     | \$125.6500 | \$0.9240 |
| Jul     | \$124.2400 | \$0.9380 |
|         |            |          |
| Ago     | \$124.2200 | \$1.0280 |
| Sep     | \$124.6100 | \$0.9940 |
| Oct     | \$113.5000 | \$0.8380 |
| Nov     | \$115.1600 | \$0.9080 |
|         |            |          |
| Dic     | \$115.0700 | \$0.9640 |
| Ene '10 | \$115.2000 | \$0.9290 |
| Feb     | \$115.4100 | \$1.0160 |
| Mar     | \$116.3400 | \$1.0310 |
| Abr     | \$117.1200 | \$1.0120 |
|         |            |          |
| Мау     | \$129.9200 | \$1.1550 |
| Jun     | \$130.1300 | \$1.1590 |
| Jul     | \$130.8300 | \$1.1810 |
| Ago     | \$131.0700 | \$1.1960 |
|         |            |          |
| Sep     | \$131.3100 | \$1.1910 |
| Oct     | \$119.0200 | \$0.9260 |
| Nov     | \$119.4800 | \$0.9400 |
| Dic     | \$119.9200 | \$0.9100 |
|         |            |          |
| Ene '11 | \$119.8800 | \$0.9670 |
| Feb     | \$120.5900 | \$0.9870 |
| Mar     | \$121.8300 | \$1.0120 |
| Abr     | \$122.9000 | \$0.9960 |
| May     | \$136.5100 | \$1.2940 |
|         | •          |          |
| Jun     | \$137.0000 | \$1.3240 |
| Jun     | \$136.5500 | \$1.3480 |
| Ago     | \$136.9600 | \$1.3140 |
|         | \$137.2600 | \$1.3460 |
| Sep     | *          |          |
| Oct     | \$125.7600 | \$1.1020 |
| Nov     | \$127.8000 | \$1.1250 |
| Dic     | \$129.5600 | \$1.1670 |
|         |            |          |