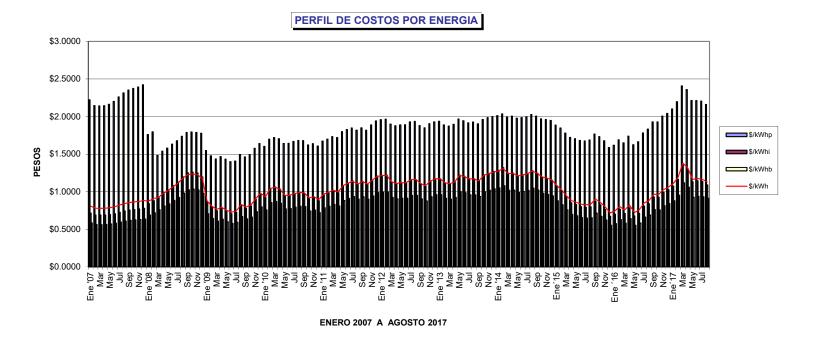

# TARIFA 2

|            | \$/kW                    | \$/kWh                 | \$/kWh                 | \$/kWh                 | \$/prom                |
|------------|--------------------------|------------------------|------------------------|------------------------|------------------------|
|            | cargo fijo               | 0-50 kWh               | 50-100 kWh             | 101 >                  | ALC: NOTE OF A         |
| Ene '07    | \$ 44.2000               | \$ 1.7240              | \$ 2.0820              | \$ 2.2960              | \$ 2.0631              |
| Feb        | \$ 42.9400               | \$ 1.6750              | \$ 2.0230              | \$ 2.2310              | \$ 2.0046              |
| Mar        | \$ 42.7000               | \$ 1.6650              | \$ 2.0110              | \$ 2.0180              | \$ 1.9168              |
| Abr        | \$ 42.7400               | \$ 1.6660              | \$ 2.0130              | \$ 2.2200              | \$ 1.9945              |
| May        | \$ 43.1600               | \$ 1.6820              | \$ 2.0330              | \$ 2.2420              | \$ 2.0141              |
| Jun        | \$ 43.7300               | \$ 1.7040              | \$ 2.0600              | \$ 2.2710              | \$ 2.0405              |
| Jul        | \$ 44.7600               | \$ 1.7440              | \$ 2.1080              | \$ 2.3240              | \$ 2.0882              |
| Ago        | \$ 45.7000               | \$ 1.7810              | \$ 2.1520              | \$ 2.3730              | \$ 2.1321              |
| Sep        | \$ 46.4000               | \$ 1.8080              | \$ 2.1850              | \$ 2.4090              | \$ 2.1646              |
| Oct        | \$ 46.7500               | \$ 1.8220              | \$ 2.2020              | \$ 2.4270              | \$ 2.1811              |
| Nov        | \$ 47.0600               | \$ 1.8340              | \$ 2.2170              | \$ 2.4430              | \$ 2.1956              |
| Dic        | \$ 47.5400               | \$ 1.8530              | \$ 2.2400              | \$ 2.4680              | \$ 2.2183              |
| Ene '08    | \$ 45.2500               | \$ 1.8120              | \$ 2.1900              | \$ 2.4140              | \$ 2.1693              |
| Feb        | \$ 45.3000               | \$ 1.8420              | \$ 2.2260              | \$ 2.4530              | \$ 2.2047              |
| Mar        | \$ 41.2000               | \$ 1.7010              | \$ 2.0550              | \$ 2.2650              | \$ 2.0357              |
| Abr        | \$ 41.8700               | \$ 1.7590              | \$ 2.1250              | \$ 2.3420              | \$ 2.1050              |
| May        | \$ 42.5800               | \$ 1.8010              | \$ 2.1760              | \$ 2.3980              | \$ 2.1554              |
| Jun        | \$ 43.2000               | \$ 1.8530              | \$ 2.2380              | \$ 2.4670              | \$ 2.2172              |
| Jul        | \$ 43.8400               | \$ 1.8990              | \$ 2.2940              | \$ 2.5280              | \$ 2.2723              |
| Ago        | \$ 44.3400               | \$ 1.9550              | \$ 2.3620              | \$ 2.6030              | \$ 2.3396              |
| Sep        | \$ 45.0200               | \$ 2.0050              | \$ 2.4220              | \$ 2.6690              | \$ 2.3991              |
| Oct        | \$ 45.0800               | \$ 2.0120              | \$ 2.4300              | \$ 2.6780              | \$ 2.4072              |
| Nov        | \$ 45.2300               | \$ 2.0090              | \$ 2.4270              | \$ 2.6740              | \$ 2.4038              |
| Dic        | \$ 46.3200               | \$ 2.0120              | \$ 2.4300              | \$ 2.6770              | \$ 2.4058              |
| Ene '09    | \$ 46.1500               | \$ 1.8120              | \$ 2.1880              | \$ 2.4100              | \$ 2.1671              |
| Feb        | \$ 45.6600               | \$ 1.7440              | \$ 2.1060              | \$ 2.3190              | \$ 2.0856              |
| Mar        | \$ 45.5100               | \$ 1.7060              | \$ 2.0600              | \$ 2.2680              | \$ 2.0000<br>\$ 2.0000 |
| Abr        | \$ 45.8000               | \$ 1.7370              | \$ 2.0970              | \$ 2.3090              | \$ 2.0333<br>\$ 2.0768 |
| May        | \$ 45.9900               | \$ 1.7090              | \$ 2.0640              | \$ 2.2720              | \$ 2.0436              |
| Jun        | \$ 45.4100               | \$ 1.6720              | \$ 2.0190              | \$ 2.2230              | \$ 1.9994              |
| Jul        | \$ 44.9000               | \$ 1.6750              | \$ 2.0230              | \$ 2.2270              | \$ 2.0031              |
| Ago        | \$ 44.8900               | \$ 1.7530              | \$ 2.1170              | \$ 2.3300              | \$ 2.0960              |
|            | \$ 45.0300               | \$ 1.7280              | \$ 2.0860              | \$ 2.2960              | \$ 2.0656              |
| Sep        |                          |                        |                        |                        |                        |
| Oct        | L                        | \$ 1.7560<br>\$ 1.8400 | \$ 2.1200<br>\$ 2.2220 | \$ 2.3330<br>\$ 2.4450 | \$ 2.0990<br>\$ 2.1998 |
| Nov        |                          | \$ 1.8940<br>\$ 1.8940 |                        |                        | \$ 2.1996<br>\$ 2.2647 |
| DIC        |                          |                        |                        |                        |                        |
| Ene '10    | \$ 45.9400               | \$ 1.8610<br>\$ 1.9470 | \$ 2.2480<br>\$ 2.3520 | \$ 2.4730<br>\$ 2.5870 | \$ 2.2251<br>\$ 2.3279 |
| Feb        | \$ 46.0200               |                        |                        |                        |                        |
| Mar<br>Abr | \$ 46.3900<br>\$ 46.7000 | \$ 1.9690<br>\$ 1.9590 | \$ 2.3790<br>\$ 2.3660 |                        | \$ 2.3543<br>\$ 2.3417 |
| Abr        | \$ 46.7000<br>\$ 46.0300 | \$ 1.9590<br>\$ 1.0050 | \$ 2.3660<br>\$ 2.3000 |                        | \$ 2.3417<br>\$ 2.2769 |
| May        | \$ 46.9300<br>\$ 47.0100 | \$ 1.9050<br>\$ 1.0000 | \$ 2.3000<br>\$ 2.3050 |                        | \$ 2.2768<br>\$ 2.2910 |
| Jun        | \$ 47.0100<br>\$ 47.2600 | L                      | L                      | \$ 2.5360<br>\$ 2.5670 |                        |
| Jul        | \$ 47.2600               |                        | \$ 2.3330<br>\$ 2.3500 | \$ 2.5670<br>\$ 2.5850 | \$ 2.3096<br>\$ 2.3262 |
| Ago        | \$ 47.3500<br>\$ 47.4400 | \$ 1.9460<br>\$ 1.0440 |                        |                        |                        |
| Sep        | \$ 47.4400               | \$ 1.9440              |                        |                        | \$ 2.3238              |
| Oct        | \$ 47.4600               | \$ 1.8940              |                        |                        | \$ 2.2636              |
| Nov        | \$ 47.6500               |                        |                        |                        | \$ 2.2842              |
| Dic        | \$ 47.8300               |                        |                        |                        |                        |
| Ene '11    | \$ 47.8200               |                        |                        | \$ 2.5800<br>\$ 2.6140 | \$ 2.3218              |
| Feb        | \$ 48.1000               | \$ 1.9670              |                        | \$ 2.6140              | \$ 2.3523              |
| Mar        | \$ 48.6000               | \$ 2.0010              | \$ 2.4190              | \$ 2.6600              | \$ 2.3935              |
| Abr        | \$ 49.0300               | \$ 1.9950              | \$ 2.4120              | \$ 2.6520              | \$ 2.3864              |
| May        | \$ 49.3300               |                        | \$ 2.4990              | \$ 2.7480              | \$ 2.4727              |
| Jun        | \$ 49.5100               | \$ 2.0940              | \$ 2.5320              | \$ 2.7840              | \$ 2.5051              |
| Jul        | \$ 49.3500               | \$ 2.1090              | \$ 2.5500              | \$ 2.8040              | \$ 2.5230              |
| Ago        | \$ 49.5000               | \$ 2.0860              | \$ 2.5230              | \$ 2.7440              | \$ 2.4846              |
| Sep        | \$ 49.6100               | \$ 2.1130              | \$ 2.5560              | \$ 2.8100              | \$ 2.5285              |
| Oct        | \$ 50.1800               | \$ 2.1220              | \$ 2.5670              | \$ 2.8220              | \$ 2.5393              |
| Nov        | \$ 50.9900               | \$ 2.1610              | \$ 2.6140              | \$ 2.8740              | \$ 2.5860              |
| Dic        | \$ 51.6900               | \$ 2.2160              | \$ 2.6800              | \$ 2.9470              | \$ 2.6515              |

# TARIFA 2

|         | \$/kW                    | \$/kWh                 | \$/kWh                 | \$/kWh                 | \$/prom                |
|---------|--------------------------|------------------------|------------------------|------------------------|------------------------|
|         | cargo fijo               | 0-50 kWh               | 50-100 kWh             | 101 >                  |                        |
| Ene '12 | \$ 52.0000               | \$ 2.2320              | \$ 2.7000              | \$ 2.9690              | \$ 2.6712              |
| Feb     | \$ 52.0000               | \$ 2.2320              | \$ 2.7000              | \$ 2.9690              | \$ 2.6712              |
| Mar     | \$ 52.3900               | \$ 2.1840              | \$ 2.6420              | \$ 2.9060              | \$ 2.6141              |
| Abr     | \$ 52.1900               | \$ 2.1630              | \$ 2.6160              | \$ 2.8780              | \$ 2.5887              |
| Мау     | \$ 52.3300               | \$ 2.1750              | \$ 2.6300              | \$ 2.8940              | \$ 2.6029              |
| Jun     | \$ 52.4200               | \$ 2.1770              | \$ 2.6320              | \$ 2.8970              | \$ 2.6053              |
| Jul     | \$ 52.6500               | \$ 2.2130              | \$ 2.6750              | \$ 2.9450              | \$ 2.6482              |
| Ago     | \$ 52.9200               | \$ 2.2220              | \$ 2.6860              | \$ 2.9570              | \$ 2.6591              |
| Sep     | \$ 52.3600               | \$ 2.1690              | \$ 2.6220              | \$ 2.8860              | \$ 2.5955              |
| Oct     | \$ 52.1500               |                        | \$ 2.5880              | \$ 2.8480              | \$ 2.5616              |
| Nov     | \$ 52.1200               |                        | \$ 2.6460              | \$ 2.9120              | \$ 2.6191              |
| Dic     | \$ 52.1000               | \$ 2.2100              | \$ 2.6710              | \$ 2.9400              | \$ 2.6441              |
| Ene '13 | \$ 52.4200               | \$ 2.2200              | \$ 2.6820              | \$ 2.9530              | \$ 2.6556              |
| Feb     | \$ 52.2600               | \$ 2.1770              | \$ 2.6300              | \$ 2.8950              | \$ 2.6039              |
| Mar     | \$ 52.0900               |                        | \$ 2.6130              | \$ 2.8760              | \$ 2.5869              |
| Abr     | \$ 52.1200               | \$ 2.1830              | \$ 2.6370              | \$ 2.9030              | \$ 2.6110              |
| May     | \$ 51.9700               |                        | \$ 2.7100              | \$ 2.9830              | \$ 2.6830              |
| Jun     | \$ 51.5200               |                        | \$ 2.6810              | \$ 2.9510              | \$ 2.6542              |
| Jul     | \$ 51.3800               | \$ 2.1930              | \$ 2.6490              | \$ 2.9160              | \$ 2.6228              |
| Ago     | \$ 51.9100               | \$ 2.2080              | \$ 2.6670              | \$ 2.9360              | \$ 2.6407              |
| Sep     | \$ 51.6900               |                        | \$ 2.6390              | \$ 2.9050              | \$ 2.6130              |
| Oct     | \$ 51.6300<br>\$ 51.6300 | \$ 2.2360              | \$ 2.7000              | \$ 2.9730              | \$ 2.6738              |
| Nov     | \$ 51.9900               | \$ 2.2600              | \$ 2.7290              | \$ 3.0050              | \$ 2.7026              |
| Dic     | \$ 51.8700               | \$ 2.2720              | \$ 2.7430              | \$ 3.0200              | \$ 2.7164              |
| Ene '14 | \$ 51.8300               |                        | \$ 2.7430<br>\$ 2.7540 | \$ 3.0200<br>\$ 3.0320 | \$ 2.7104<br>\$ 2.7272 |
| Feb     | \$ 51.8100               | \$ 2.3020              | \$ 2.7800              | \$ 3.0610              | \$ 2.7529              |
| Mar     | \$ 52.3700               |                        |                        |                        |                        |
|         |                          | \$ 2.3190<br>\$ 2.2870 | \$ 2.8000<br>\$ 2.7610 | \$ 3.0830<br>\$ 3.0400 | \$ 2.7729<br>\$ 2.7343 |
| Abr     | \$ 52.7800<br>\$ 52.8500 |                        | \$ 2.7340              | \$ 3.0400<br>\$ 3.0100 | \$ 2.7343<br>\$ 2.7076 |
| May     | \$ 52.5900               | \$ 2.2670              | \$ 2.7340              | \$ 3.0130              | \$ 2.7070              |
| Jun     |                          |                        |                        |                        |                        |
| Jul     |                          | \$ 2.2780              | \$ 2.7500<br>\$ 2.7810 | \$ 3.0280              | \$ 2.7235<br>\$ 2.7546 |
| Ago     | \$ 52.6600<br>\$ 52.8200 | \$ 2.3040<br>\$ 2.2880 |                        | \$ 3.0630              |                        |
| Sep     |                          |                        | \$ 2.7620              | \$ 3.0420              | \$ 2.7357              |
| Oct     | \$ 52.9400               |                        | \$ 2.7260              | \$ 3.0020              | \$ 2.6998              |
| Nov     | \$ 53.0900               | \$ 2.2500              | \$ 2.7170              | \$ 2.9920              | \$ 2.6907              |
| Dic     | \$ 53.3100               | \$ 2.2410              | \$ 2.7060              | \$ 2.9800              | \$ 2.6799              |
| Ene'15  | \$ 53.2700               | \$ 2.1860              | \$ 2.6400              | \$ 2.9070              | \$ 2.6143              |
| Feb     | \$ 54.0600               | \$ 2.1600              | \$ 2.6090              | \$ 2.8730              | \$ 2.5836              |
| Mar     | \$ 54.3100               | \$ 2.1030              | \$ 2.5400              | \$ 2.7970              | \$ 2.5153              |
| Abr     | \$ 54.5500               |                        | \$ 2.4790              | \$ 2.7300              | \$ 2.4551              |
| Мау     | \$ 54.8900               |                        | \$ 2.4660              | \$ 2.7160              | \$ 2.4423              |
| Jun     | \$ 55.0800               |                        |                        | \$ 2.6880              |                        |
| Jul     | \$ 55.2600               |                        | \$ 2.4350              | \$ 2.6830              | \$ 2.4122              |
| Ago     | \$ 55.5300               |                        |                        | \$ 2.7000              |                        |
| Sep     | \$ 56.0200               |                        |                        |                        | \$ 2.5213              |
| Oct     | \$ 56.7400               |                        |                        | \$ 2.7710              | \$ 2.4916              |
| Nov     | \$ 56.9700               |                        | \$ 2.4560              | \$ 2.7060              | \$ 2.4331              |
| Dic     | \$ 56.9600               |                        |                        |                        |                        |
| Ene ´16 | \$ 56.9100               |                        | *                      | \$ 2.6340              |                        |
| Feb     | \$ 57.2100               |                        | \$ 2.4740              | \$ 2.7270<br>\$ 2.6870 | \$ 2.4517              |
| Mar     |                          | \$ 2.0210              | \$ 2.4370              |                        | \$ 2.4155              |
| Abr     | \$ 58.1500<br>\$ 58.9400 | \$ 2.1110              | \$ 2.5460              | \$ 2.8070              | \$ 2.5234              |
| Мау     | \$ 58.6200               |                        |                        | \$ 2.6640              |                        |
| Jun     | \$ 58.6600               | \$ 2.0410              | \$ 2.4610              | \$ 2.7130              | \$ 2.4392              |
| Jul     | \$ 59.5000               | \$ 2.1580              |                        | \$ 2.8680              | \$ 2.5788              |
| Ago     | \$ 60.6100               | \$ 2.2130              | \$ 2.6690              |                        |                        |
| Sep     | \$ 61.0600               |                        |                        |                        |                        |
| Oct     | \$ 61.3300               |                        |                        |                        | \$ 2.7599              |
| Nov     | \$ 62.0600               | \$ 2.3860              | \$ 2.8770              | \$ 3.1710              | \$ 2.8512              |
| Dic     | \$ 62.1900               |                        |                        |                        |                        |
| Ene'17  | \$ 63.1800               |                        |                        |                        |                        |
| Feb     | \$ 64.0600               |                        |                        | \$ 3.4250              |                        |
| Mar     |                          |                        |                        | \$ 3.6990              | \$ 2.7659              |
| Abr     | \$ 66.0000<br>\$ 66.4000 |                        |                        |                        |                        |
| May     | \$ 65.9300               |                        |                        |                        |                        |
| Jun     | \$ 65.1800               |                        | \$ 3.1360              | \$ 3.4570              | \$ 3.1082              |
| Jul     | \$ 65.2800               |                        |                        |                        |                        |
| Ago     | \$ 64.7100               |                        |                        |                        |                        |
| Agu     | 1 - 0                    |                        | 1 - 0.0110             | - 0.0020               | ÷ 0.0000               |