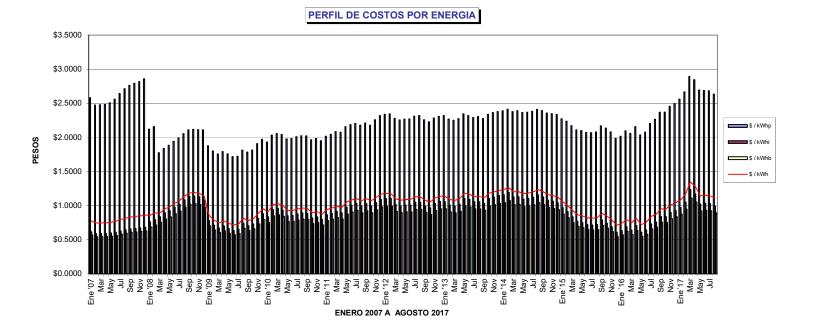

# TARIFA 2

|            | \$/kW                    | \$/kWh                 | \$/kWh                 | \$/kWh                 | \$/prom                |
|------------|--------------------------|------------------------|------------------------|------------------------|------------------------|
|            | cargo fijo               | 0-50 kWh               | 50-100 kWh             | 101 >                  | ALC: NOTE OF A         |
| Ene '07    | \$ 44.2000               | \$ 1.7240              | \$ 2.0820              | \$ 2.2960              | \$ 2.0631              |
| Feb        | \$ 42.9400               | \$ 1.6750              | \$ 2.0230              | \$ 2.2310              | \$ 2.0046              |
| Mar        | \$ 42.7000               | \$ 1.6650              | \$ 2.0110              | \$ 2.0180              | \$ 1.9168              |
| Abr        | \$ 42.7400               | \$ 1.6660              | \$ 2.0130              | \$ 2.2200              | \$ 1.9945              |
| May        | \$ 43.1600               | \$ 1.6820              | \$ 2.0330              | \$ 2.2420              | \$ 2.0141              |
| Jun        | \$ 43.7300               | \$ 1.7040              | \$ 2.0600              | \$ 2.2710              | \$ 2.0405              |
| Jul        | \$ 44.7600               | \$ 1.7440              | \$ 2.1080              | \$ 2.3240              | \$ 2.0882              |
| Ago        | \$ 45.7000               | \$ 1.7810              | \$ 2.1520              | \$ 2.3730              | \$ 2.1321              |
| Sep        | \$ 46.4000               | \$ 1.8080              | \$ 2.1850              | \$ 2.4090              | \$ 2.1646              |
| Oct        | \$ 46.7500               | \$ 1.8220              | \$ 2.2020              | \$ 2.4270              | \$ 2.1811              |
| Nov        | \$ 47.0600               | \$ 1.8340              | \$ 2.2170              | \$ 2.4430              | \$ 2.1956              |
| Dic        | \$ 47.5400               | \$ 1.8530              | \$ 2.2400              | \$ 2.4680              | \$ 2.2183              |
| Ene '08    | \$ 45.2500               | \$ 1.8120              | \$ 2.1900              | \$ 2.4140              | \$ 2.1693              |
| Feb        | \$ 45.3000               | \$ 1.8420              | \$ 2.2260              | \$ 2.4530              | \$ 2.2047              |
| Mar        | \$ 41.2000               | \$ 1.7010              | \$ 2.0550              | \$ 2.2650              | \$ 2.0357              |
| Abr        | \$ 41.8700               | \$ 1.7590              | \$ 2.1250              | \$ 2.3420              | \$ 2.1050              |
| May        | \$ 42.5800               | \$ 1.8010              | \$ 2.1760              | \$ 2.3980              | \$ 2.1554              |
| Jun        | \$ 43.2000               | \$ 1.8530              | \$ 2.2380              | \$ 2.4670              | \$ 2.2172              |
| Jul        | \$ 43.8400               | \$ 1.8990              | \$ 2.2940              | \$ 2.5280              | \$ 2.2723              |
| Ago        | \$ 44.3400               | \$ 1.9550              | \$ 2.3620              | \$ 2.6030              | \$ 2.3396              |
| Sep        | \$ 45.0200               | \$ 2.0050              | \$ 2.4220              | \$ 2.6690              | \$ 2.3991              |
| Oct        | \$ 45.0800               | \$ 2.0120              | \$ 2.4300              | \$ 2.6780              | \$ 2.4072              |
| Nov        | \$ 45.2300               | \$ 2.0090              | \$ 2.4270              | \$ 2.6740              | \$ 2.4038              |
| Dic        | \$ 46.3200               | \$ 2.0120              | \$ 2.4300              | \$ 2.6770              | \$ 2.4058              |
| Ene '09    | \$ 46.1500               | \$ 1.8120              | \$ 2.1880              | \$ 2.4100              | \$ 2.1671              |
| Feb        | \$ 45.6600               | \$ 1.7440              | \$ 2.1060              | \$ 2.3190              | \$ 2.0856              |
| Mar        | \$ 45.5100               | \$ 1.7060              | \$ 2.0600              | \$ 2.2680              | \$ 2.0000<br>\$ 2.0000 |
| Abr        | \$ 45.8000               | \$ 1.7370              | \$ 2.0970              | \$ 2.3090              | \$ 2.0333<br>\$ 2.0768 |
| May        | \$ 45.9900               | \$ 1.7090              | \$ 2.0640              | \$ 2.2720              | \$ 2.0436              |
| Jun        | \$ 45.4100               | \$ 1.6720              | \$ 2.0190              | \$ 2.2230              | \$ 1.9994              |
| Jul        | \$ 44.9000               | \$ 1.6750              | \$ 2.0230              | \$ 2.2270              | \$ 2.0031              |
| Ago        | \$ 44.8900               | \$ 1.7530              | \$ 2.1170              | \$ 2.3300              | \$ 2.0960              |
|            | \$ 45.0300               | \$ 1.7280              | \$ 2.0860              | \$ 2.2960              | \$ 2.0656              |
| Sep        |                          |                        |                        |                        |                        |
| Oct        | L                        | \$ 1.7560<br>\$ 1.8400 | \$ 2.1200<br>\$ 2.2220 | \$ 2.3330<br>\$ 2.4450 | \$ 2.0990<br>\$ 2.1998 |
| Nov        |                          | \$ 1.8940<br>\$ 1.8940 |                        |                        | \$ 2.1996<br>\$ 2.2647 |
| DIC        |                          |                        |                        |                        |                        |
| Ene '10    | \$ 45.9400               | \$ 1.8610<br>\$ 1.9470 | \$ 2.2480<br>\$ 2.3520 | \$ 2.4730<br>\$ 2.5870 | \$ 2.2251<br>\$ 2.3279 |
| Feb        | \$ 46.0200               |                        |                        |                        |                        |
| Mar<br>Abr | \$ 46.3900<br>\$ 46.7000 | \$ 1.9690<br>\$ 1.9590 | \$ 2.3790<br>\$ 2.3660 |                        | \$ 2.3543<br>\$ 2.3417 |
| Abr        | \$ 46.7000<br>\$ 46.0300 | \$ 1.9590<br>\$ 1.0050 | \$ 2.3660<br>\$ 2.3000 |                        | \$ 2.3417<br>\$ 2.2769 |
| May        | \$ 46.9300<br>\$ 47.0100 | \$ 1.9050<br>\$ 1.0000 | \$ 2.3000<br>\$ 2.3050 |                        | \$ 2.2768<br>\$ 2.2910 |
| Jun        | \$ 47.0100<br>\$ 47.2600 | L                      | L                      | \$ 2.5360<br>\$ 2.5670 |                        |
| Jul        | \$ 47.2600               |                        | \$ 2.3330<br>\$ 2.3500 | \$ 2.5670<br>\$ 2.5850 | \$ 2.3096<br>\$ 2.3262 |
| Ago        | \$ 47.3500<br>\$ 47.4400 | \$ 1.9460<br>\$ 1.0440 |                        |                        |                        |
| Sep        | \$ 47.4400               | \$ 1.9440              |                        |                        | \$ 2.3238              |
| Oct        | \$ 47.4600               | \$ 1.8940              |                        |                        | \$ 2.2636              |
| Nov        | \$ 47.6500               |                        |                        |                        | \$ 2.2842              |
| Dic        | \$ 47.8300               |                        |                        |                        |                        |
| Ene '11    | \$ 47.8200               |                        |                        | \$ 2.5800<br>\$ 2.6140 | \$ 2.3218              |
| Feb        | \$ 48.1000               | \$ 1.9670              |                        | \$ 2.6140              | \$ 2.3523              |
| Mar        | \$ 48.6000               | \$ 2.0010              | \$ 2.4190              | \$ 2.6600              | \$ 2.3935              |
| Abr        | \$ 49.0300               | \$ 1.9950              | \$ 2.4120              | \$ 2.6520              | \$ 2.3864              |
| May        | \$ 49.3300               |                        | \$ 2.4990              | \$ 2.7480              | \$ 2.4727              |
| Jun        | \$ 49.5100               | \$ 2.0940              | \$ 2.5320              | \$ 2.7840              | \$ 2.5051              |
| Jul        | \$ 49.3500               | \$ 2.1090              | \$ 2.5500              | \$ 2.8040              | \$ 2.5230              |
| Ago        | \$ 49.5000               | \$ 2.0860              | \$ 2.5230              | \$ 2.7440              | \$ 2.4846              |
| Sep        | \$ 49.6100               | \$ 2.1130              | \$ 2.5560              | \$ 2.8100              | \$ 2.5285              |
| Oct        | \$ 50.1800               | \$ 2.1220              | \$ 2.5670              | \$ 2.8220              | \$ 2.5393              |
| Nov        | \$ 50.9900               | \$ 2.1610              | \$ 2.6140              | \$ 2.8740              | \$ 2.5860              |
| Dic        | \$ 51.6900               | \$ 2.2160              | \$ 2.6800              | \$ 2.9470              | \$ 2.6515              |

# TARIFA 2

|         | \$/kW                    | \$/kWh                 | \$/kWh                 | \$/kWh                 | \$/prom                |
|---------|--------------------------|------------------------|------------------------|------------------------|------------------------|
|         | cargo fijo               | 0-50 kWh               | 50-100 kWh             | 101 >                  |                        |
| Ene '12 | \$ 52.0000               | \$ 2.2320              | \$ 2.7000              | \$ 2.9690              | \$ 2.6712              |
| Feb     | \$ 52.0000               | \$ 2.2320              | \$ 2.7000              | \$ 2.9690              | \$ 2.6712              |
| Mar     | \$ 52.3900               | \$ 2.1840              | \$ 2.6420              | \$ 2.9060              | \$ 2.6141              |
| Abr     | \$ 52.1900               | \$ 2.1630              | \$ 2.6160              | \$ 2.8780              | \$ 2.5887              |
| Мау     | \$ 52.3300               | \$ 2.1750              | \$ 2.6300              | \$ 2.8940              | \$ 2.6029              |
| Jun     | \$ 52.4200               | \$ 2.1770              | \$ 2.6320              | \$ 2.8970              | \$ 2.6053              |
| Jul     | \$ 52.6500               | \$ 2.2130              | \$ 2.6750              | \$ 2.9450              | \$ 2.6482              |
| Ago     | \$ 52.9200               | \$ 2.2220              | \$ 2.6860              | \$ 2.9570              | \$ 2.6591              |
| Sep     | \$ 52.3600               | \$ 2.1690              | \$ 2.6220              | \$ 2.8860              | \$ 2.5955              |
| Oct     | \$ 52.1500               |                        | \$ 2.5880              | \$ 2.8480              | \$ 2.5616              |
| Nov     | \$ 52.1200               |                        | \$ 2.6460              | \$ 2.9120              | \$ 2.6191              |
| Dic     | \$ 52.1000               | \$ 2.2100              | \$ 2.6710              | \$ 2.9400              | \$ 2.6441              |
| Ene '13 | \$ 52.4200               | \$ 2.2200              | \$ 2.6820              | \$ 2.9530              | \$ 2.6556              |
| Feb     | \$ 52.2600               | \$ 2.1770              | \$ 2.6300              | \$ 2.8950              | \$ 2.6039              |
| Mar     | \$ 52.0900               |                        | \$ 2.6130              | \$ 2.8760              | \$ 2.5869              |
| Abr     | \$ 52.1200               | \$ 2.1830              | \$ 2.6370              | \$ 2.9030              | \$ 2.6110              |
| May     | \$ 51.9700               |                        | \$ 2.7100              | \$ 2.9830              | \$ 2.6830              |
| Jun     | \$ 51.5200               |                        | \$ 2.6810              | \$ 2.9510              | \$ 2.6542              |
| Jul     | \$ 51.3800               | \$ 2.1930              | \$ 2.6490              | \$ 2.9160              | \$ 2.6228              |
| Ago     | \$ 51.9100               | \$ 2.2080              | \$ 2.6670              | \$ 2.9360              | \$ 2.6407              |
| Sep     | \$ 51.6900               |                        | \$ 2.6390              | \$ 2.9050              | \$ 2.6130              |
| Oct     | \$ 51.6300<br>\$ 51.6300 | \$ 2.2360              | \$ 2.7000              | \$ 2.9730              | \$ 2.6738              |
| Nov     | \$ 51.9900               | \$ 2.2600              | \$ 2.7290              | \$ 3.0050              | \$ 2.7026              |
| Dic     | \$ 51.8700               | \$ 2.2720              | \$ 2.7430              | \$ 3.0200              | \$ 2.7164              |
| Ene '14 | \$ 51.8300               |                        | \$ 2.7430<br>\$ 2.7540 | \$ 3.0200<br>\$ 3.0320 | \$ 2.7104<br>\$ 2.7272 |
| Feb     | \$ 51.8100               | \$ 2.3020              | \$ 2.7800              | \$ 3.0610              | \$ 2.7529              |
| Mar     | \$ 52.3700               |                        |                        |                        |                        |
|         |                          | \$ 2.3190<br>\$ 2.2870 | \$ 2.8000<br>\$ 2.7610 | \$ 3.0830<br>\$ 3.0400 | \$ 2.7729<br>\$ 2.7343 |
| Abr     | \$ 52.7800<br>\$ 52.8500 |                        | \$ 2.7340              | \$ 3.0400<br>\$ 3.0100 | \$ 2.7343<br>\$ 2.7076 |
| May     | \$ 52.5900               | \$ 2.2670              | \$ 2.7340              | \$ 3.0130              | \$ 2.7070              |
| Jun     |                          |                        |                        |                        |                        |
| Jul     |                          | \$ 2.2780              | \$ 2.7500<br>\$ 2.7810 | \$ 3.0280              | \$ 2.7235<br>\$ 2.7546 |
| Ago     | \$ 52.6600<br>\$ 52.8200 | \$ 2.3040<br>\$ 2.2880 |                        | \$ 3.0630              |                        |
| Sep     |                          |                        | \$ 2.7620              | \$ 3.0420              | \$ 2.7357              |
| Oct     | \$ 52.9400               |                        | \$ 2.7260              | \$ 3.0020              | \$ 2.6998              |
| Nov     | \$ 53.0900               | \$ 2.2500              | \$ 2.7170              | \$ 2.9920              | \$ 2.6907              |
| Dic     | \$ 53.3100               | \$ 2.2410              | \$ 2.7060              | \$ 2.9800              | \$ 2.6799              |
| Ene'15  | \$ 53.2700               | \$ 2.1860              | \$ 2.6400              | \$ 2.9070              | \$ 2.6143              |
| Feb     | \$ 54.0600               | \$ 2.1600              | \$ 2.6090              | \$ 2.8730              | \$ 2.5836              |
| Mar     | \$ 54.3100               | \$ 2.1030              | \$ 2.5400              | \$ 2.7970              | \$ 2.5153              |
| Abr     | \$ 54.5500               |                        | \$ 2.4790              | \$ 2.7300              | \$ 2.4551              |
| Мау     | \$ 54.8900               |                        | \$ 2.4660              | \$ 2.7160              | \$ 2.4423              |
| Jun     | \$ 55.0800               |                        |                        | \$ 2.6880              |                        |
| Jul     | \$ 55.2600               |                        | \$ 2.4350              | \$ 2.6830              | \$ 2.4122              |
| Ago     | \$ 55.5300               |                        |                        | \$ 2.7000              |                        |
| Sep     | \$ 56.0200               |                        |                        |                        | \$ 2.5213              |
| Oct     | \$ 56.7400               |                        |                        | \$ 2.7710              | \$ 2.4916              |
| Nov     | \$ 56.9700               |                        | \$ 2.4560              | \$ 2.7060              | \$ 2.4331              |
| Dic     | \$ 56.9600               |                        |                        |                        |                        |
| Ene ´16 | \$ 56.9100               |                        | *                      | \$ 2.6340              |                        |
| Feb     | \$ 57.2100               |                        | \$ 2.4740              | \$ 2.7270<br>\$ 2.6870 | \$ 2.4517              |
| Mar     |                          | \$ 2.0210              | \$ 2.4370              |                        | \$ 2.4155              |
| Abr     | \$ 58.1500<br>\$ 58.9400 | \$ 2.1110              | \$ 2.5460              | \$ 2.8070              | \$ 2.5234              |
| Мау     | \$ 58.6200               |                        |                        | \$ 2.6640              |                        |
| Jun     | \$ 58.6600               | \$ 2.0410              | \$ 2.4610              | \$ 2.7130              | \$ 2.4392              |
| Jul     | \$ 59.5000               | \$ 2.1580              |                        | \$ 2.8680              | \$ 2.5788              |
| Ago     | \$ 60.6100               | \$ 2.2130              | \$ 2.6690              |                        |                        |
| Sep     | \$ 61.0600               |                        |                        |                        |                        |
| Oct     | \$ 61.3300               |                        |                        |                        | \$ 2.7599              |
| Nov     | \$ 62.0600               | \$ 2.3860              | \$ 2.8770              | \$ 3.1710              | \$ 2.8512              |
| Dic     | \$ 62.1900               |                        |                        |                        |                        |
| Ene'17  | \$ 63.1800               |                        |                        |                        |                        |
| Feb     | \$ 64.0600               |                        |                        | \$ 3.4250              |                        |
| Mar     |                          |                        |                        | \$ 3.6990              | \$ 2.7659              |
| Abr     | \$ 66.0000<br>\$ 66.4000 |                        |                        |                        |                        |
| May     | \$ 65.9300               |                        |                        |                        |                        |
| Jun     | \$ 65.1800               |                        | \$ 3.1360              | \$ 3.4570              | \$ 3.1082              |
| Jul     | \$ 65.2800               |                        |                        |                        |                        |
| Ago     | \$ 64.7100               |                        |                        |                        |                        |
| Agu     | 1 - 0                    |                        | 1 - 0.0110             | - 0.0020               | ÷ 0.0000               |