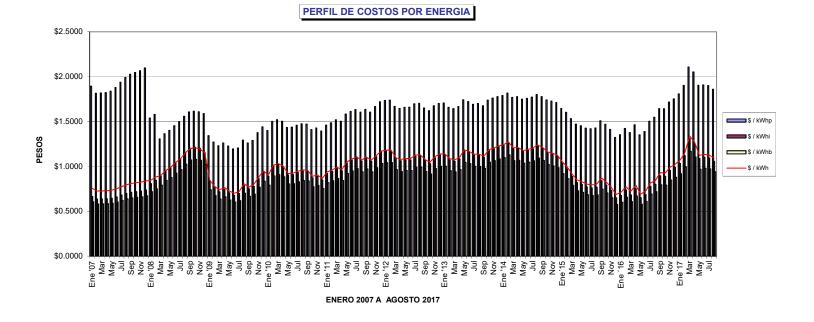

PERFIL DE COSTOS POR kWh

PESOS

|         | \$/kW      | \$/kWh   |
|---------|------------|----------|
| Ene '07 | \$98.4600  | \$0.7520 |
|         | *          |          |
| Feb     | \$95.0900  | \$0.7260 |
| Mar     | \$94.8600  | \$0.7240 |
| Abr     | \$94.9900  | \$0.7250 |
| May     | \$105.8000 | \$0.8920 |
|         |            |          |
| Jun     | \$107.6200 | \$0.9070 |
| Jul     | \$110.5400 | \$0.9320 |
| Ago     | \$113.1800 | \$0.9540 |
| Sep     | \$115.0500 | \$0.9700 |
|         | \$105.1900 |          |
| Oct     |            | \$0.8030 |
| Nov     | \$106.0100 | \$0.8090 |
| Dic     | \$107.2900 | \$0.8190 |
| Ene '08 | \$102.1200 | \$0.8230 |
| Feb     | \$102.2300 | \$0.8500 |
|         |            |          |
| Mar     | \$103.3000 | \$0.8860 |
| Abr     | \$104.9700 | \$0.9330 |
| Мау     | \$117.8100 | \$1.1740 |
| Jun     | \$119.5200 | \$1.2250 |
|         |            |          |
| Jul     | \$121.3000 | \$1.2680 |
| Ago     | \$122.6800 | \$1.3300 |
| Sep     | \$124.5600 | \$1.3780 |
| Oct     | \$113.0100 | \$1.1350 |
| Nov     | \$113.3900 | \$1.1280 |
|         | L          |          |
| Dic     | \$116.1200 | \$1.1020 |
| Ene '09 | \$115.6900 | \$0.8800 |
| Feb     | \$114.4500 | \$0.8220 |
| Mar     | \$114.0800 | \$0.7880 |
|         | \$         |          |
| Abr     | \$114.8100 | \$0.8120 |
| May     | \$127.2500 | \$0.9540 |
| Jun     | \$125.6500 | \$0.9240 |
| Jul     | \$124.2400 | \$0.9380 |
|         |            |          |
| Ago     | \$124.2200 | \$1.0280 |
| Sep     | \$124.6100 | \$0.9940 |
| Oct     | \$113.5000 | \$0.8380 |
| Nov     | \$115.1600 | \$0.9080 |
|         |            |          |
| Dic     | \$115.0700 | \$0.9640 |
| Ene '10 | \$115.2000 | \$0.9290 |
| Feb     | \$115.4100 | \$1.0160 |
| Mar     | \$116.3400 | \$1.0310 |
| Abr     | \$117.1200 | \$1.0120 |
|         |            |          |
| Мау     | \$129.9200 | \$1.1550 |
| Jun     | \$130.1300 | \$1.1590 |
| Jul     | \$130.8300 | \$1.1810 |
| Ago     | \$131.0700 | \$1.1960 |
|         |            |          |
| Sep     | \$131.3100 | \$1.1910 |
| Oct     | \$119.0200 | \$0.9260 |
| Nov     | \$119.4800 | \$0.9400 |
| Dic     | \$119.9200 | \$0.9100 |
|         |            |          |
| Ene '11 | \$119.8800 | \$0.9670 |
| Feb     | \$120.5900 | \$0.9870 |
| Mar     | \$121.8300 | \$1.0120 |
| Abr     | \$122.9000 | \$0.9960 |
| May     | \$136.5100 | \$1.2940 |
|         | •          |          |
| Jun     | \$137.0000 | \$1.3240 |
| Jun     | \$136.5500 | \$1.3480 |
| Ago     | \$136.9600 | \$1.3140 |
|         | \$137.2600 | \$1.3460 |
| Sep     | *          |          |
| Oct     | \$125.7600 | \$1.1020 |
| Nov     | \$127.8000 | \$1.1250 |
| Dic     | \$129.5600 | \$1.1670 |
|         |            |          |

|--|--|--|--|

|         | \$/kW      | \$/kWh   |
|---------|------------|----------|
| Ene '12 | \$130.3400 | \$1.1770 |
| Feb     | \$130.9000 | \$1.1790 |
| Mar     | \$131.3200 | \$1.1150 |
| Abr     | \$130.8100 | \$1.0970 |
|         |            |          |
| May     | \$144.7800 | \$1.3490 |
| Jun     | \$145.0300 | \$1.3490 |
| Jul     | \$145.6500 | \$1.3890 |
| Ago     | \$146.4100 | \$1.3930 |
|         |            |          |
| Sep     | \$144.8600 | \$1.3400 |
| Oct     | \$144.2800 | \$1.3100 |
| Nov     | \$130.6200 | \$1.1220 |
| Dic     | \$130.5700 | \$1.1440 |
| Ene '13 | \$131.3800 | \$1.1470 |
|         |            |          |
| Feb     | \$130.9700 | \$1.1050 |
| Mar     | \$130.5500 | \$1.0940 |
| Abr     | \$130.6300 | \$1.1140 |
| May     | \$143.8000 | \$1.4410 |
| Jun     | \$142.5500 | \$1.4220 |
|         |            |          |
| Jul     | \$142.1700 | \$1.3920 |
| Ago     | \$143.6500 | \$1.3960 |
| Sep     | \$143.0500 | \$1.3720 |
| Oct     | \$129.4100 | \$1.1800 |
|         | \$130.3000 |          |
| Nov     |            | \$1.1970 |
| Dic     | \$129.9900 | \$1.2130 |
| Ene '14 | \$129.9000 | \$1.2240 |
| Feb     | \$129.8500 | \$1.2480 |
| Mar     | \$131.2500 | \$1.2010 |
|         |            |          |
| Abr     | \$132.2900 | \$1.2060 |
| May     | \$146.2400 | \$1.4400 |
| Jun     | \$145.5200 | \$1.4500 |
| Jul     | \$145.4200 | \$1.4660 |
| Ago     | \$145.7100 | \$1.4970 |
|         |            |          |
| Sep     | \$146.1600 | \$1.4710 |
| Oct     | \$146.5000 | \$1.4280 |
| Nov     | \$133.0700 | \$1.1590 |
| Dic     | \$133.6300 | \$1.1440 |
| Ene'15  | \$133.5400 | \$1.0870 |
|         |            |          |
| Feb     | \$135.5200 | \$1.0440 |
| Mar     | \$136.1600 | \$0.9820 |
| Abr     | \$136.7700 | \$0.9290 |
| May     | \$151.9500 | \$1.1130 |
| Jun     | \$152.4800 | \$1.0885 |
|         |            |          |
| Jul     | \$152.9700 | \$1.0770 |
| Ago     | \$153.7000 | \$1.0850 |
| Sep     | \$155.0700 | \$1.1610 |
| Oct     | \$142.2700 | \$0.9160 |
|         | \$142.8500 |          |
| Nov     |            | \$0.8680 |
| Dic     | \$142.8400 | \$0.7960 |
| Ene´16  | \$142.7300 | \$0.8200 |
| Feb     | \$143.4900 | \$0.8750 |
| Mar     | \$145.8400 | \$0.8330 |
|         |            |          |
| Abr     | \$147.8200 | \$0.8970 |
| May     | \$162.3100 | \$0.9870 |
| Jun     | \$162.4100 | \$1.0240 |
| Jul     | \$164.7500 | \$1.1290 |
|         | \$167.8300 | \$1.1660 |
| Ago     |            |          |
| Sep     | \$169.0700 | \$1.2580 |
| Oct     | \$169.8100 | \$1.2550 |
| Nov     | \$155.6400 | \$1.0860 |
|         | \$155.9700 | \$1.1150 |
| Dic     |            |          |
| Ene´17  | \$158.4500 | \$1.1560 |
| Feb     | \$160.6700 | \$1.2300 |
| Mar     | \$165.5400 | \$1.3930 |
| Abr     | \$166.5300 | \$1.3430 |
|         | \$182.5400 |          |
| May     |            | \$1.4870 |
| Jun     | \$180.4800 | \$1.4940 |
| Jul     | \$180.7500 | \$1.4870 |
| Ago     | \$179.1800 | \$1.4480 |
| 5       |            |          |