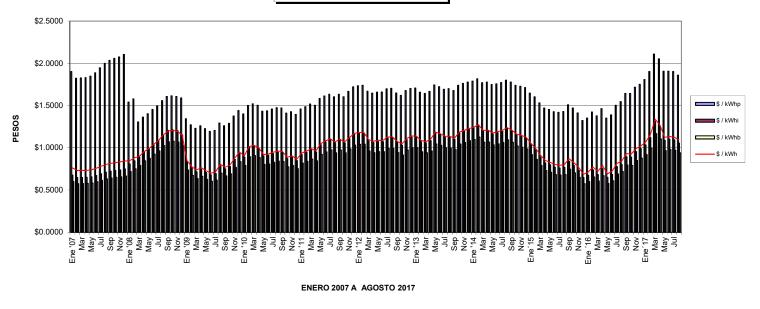

PERFIL DE COSTOS POR kWh

PESOS

|         | \$/kW      | \$/kWh   |
|---------|------------|----------|
| Ene '07 | \$98.4600  | \$0.7520 |
|         | *          |          |
| Feb     | \$95.0900  | \$0.7260 |
| Mar     | \$94.8600  | \$0.7240 |
| Abr     | \$94.9900  | \$0.7250 |
| May     | \$105.8000 | \$0.8920 |
|         |            |          |
| Jun     | \$107.6200 | \$0.9070 |
| Jul     | \$110.5400 | \$0.9320 |
| Ago     | \$113.1800 | \$0.9540 |
| Sep     | \$115.0500 | \$0.9700 |
|         | \$105.1900 |          |
| Oct     |            | \$0.8030 |
| Nov     | \$106.0100 | \$0.8090 |
| Dic     | \$107.2900 | \$0.8190 |
| Ene '08 | \$102.1200 | \$0.8230 |
| Feb     | \$102.2300 | \$0.8500 |
|         |            |          |
| Mar     | \$103.3000 | \$0.8860 |
| Abr     | \$104.9700 | \$0.9330 |
| Мау     | \$117.8100 | \$1.1740 |
| Jun     | \$119.5200 | \$1.2250 |
|         |            |          |
| Jul     | \$121.3000 | \$1.2680 |
| Ago     | \$122.6800 | \$1.3300 |
| Sep     | \$124.5600 | \$1.3780 |
| Oct     | \$113.0100 | \$1.1350 |
| Nov     | \$113.3900 | \$1.1280 |
|         | L          |          |
| Dic     | \$116.1200 | \$1.1020 |
| Ene '09 | \$115.6900 | \$0.8800 |
| Feb     | \$114.4500 | \$0.8220 |
| Mar     | \$114.0800 | \$0.7880 |
|         | \$         |          |
| Abr     | \$114.8100 | \$0.8120 |
| May     | \$127.2500 | \$0.9540 |
| Jun     | \$125.6500 | \$0.9240 |
| Jul     | \$124.2400 | \$0.9380 |
|         |            |          |
| Ago     | \$124.2200 | \$1.0280 |
| Sep     | \$124.6100 | \$0.9940 |
| Oct     | \$113.5000 | \$0.8380 |
| Nov     | \$115.1600 | \$0.9080 |
|         |            |          |
| Dic     | \$115.0700 | \$0.9640 |
| Ene '10 | \$115.2000 | \$0.9290 |
| Feb     | \$115.4100 | \$1.0160 |
| Mar     | \$116.3400 | \$1.0310 |
| Abr     | \$117.1200 | \$1.0120 |
|         |            |          |
| Мау     | \$129.9200 | \$1.1550 |
| Jun     | \$130.1300 | \$1.1590 |
| Jul     | \$130.8300 | \$1.1810 |
| Ago     | \$131.0700 | \$1.1960 |
|         |            |          |
| Sep     | \$131.3100 | \$1.1910 |
| Oct     | \$119.0200 | \$0.9260 |
| Nov     | \$119.4800 | \$0.9400 |
| Dic     | \$119.9200 | \$0.9100 |
|         |            |          |
| Ene '11 | \$119.8800 | \$0.9670 |
| Feb     | \$120.5900 | \$0.9870 |
| Mar     | \$121.8300 | \$1.0120 |
| Abr     | \$122.9000 | \$0.9960 |
| May     | \$136.5100 | \$1.2940 |
|         | •          |          |
| Jun     | \$137.0000 | \$1.3240 |
| Jun     | \$136.5500 | \$1.3480 |
| Ago     | \$136.9600 | \$1.3140 |
|         | \$137.2600 | \$1.3460 |
| Sep     | *          |          |
| Oct     | \$125.7600 | \$1.1020 |
| Nov     | \$127.8000 | \$1.1250 |
| Dic     | \$129.5600 | \$1.1670 |
|         |            |          |

|--|--|--|--|

|         | \$/kW      | \$/kWh   |
|---------|------------|----------|
| Ene '12 | \$130.3400 | \$1.1770 |
| Feb     | \$130.9000 | \$1.1790 |
| Mar     | \$131.3200 | \$1.1150 |
| Abr     | \$130.8100 | \$1.0970 |
|         |            |          |
| May     | \$144.7800 | \$1.3490 |
| Jun     | \$145.0300 | \$1.3490 |
| Jul     | \$145.6500 | \$1.3890 |
| Ago     | \$146.4100 | \$1.3930 |
|         |            |          |
| Sep     | \$144.8600 | \$1.3400 |
| Oct     | \$144.2800 | \$1.3100 |
| Nov     | \$130.6200 | \$1.1220 |
| Dic     | \$130.5700 | \$1.1440 |
| Ene '13 | \$131.3800 | \$1.1470 |
|         |            |          |
| Feb     | \$130.9700 | \$1.1050 |
| Mar     | \$130.5500 | \$1.0940 |
| Abr     | \$130.6300 | \$1.1140 |
| May     | \$143.8000 | \$1.4410 |
| Jun     | \$142.5500 | \$1.4220 |
|         |            |          |
| Jul     | \$142.1700 | \$1.3920 |
| Ago     | \$143.6500 | \$1.3960 |
| Sep     | \$143.0500 | \$1.3720 |
| Oct     | \$129.4100 | \$1.1800 |
|         | \$130.3000 |          |
| Nov     |            | \$1.1970 |
| Dic     | \$129.9900 | \$1.2130 |
| Ene '14 | \$129.9000 | \$1.2240 |
| Feb     | \$129.8500 | \$1.2480 |
| Mar     | \$131.2500 | \$1.2010 |
|         |            |          |
| Abr     | \$132.2900 | \$1.2060 |
| May     | \$146.2400 | \$1.4400 |
| Jun     | \$145.5200 | \$1.4500 |
| Jul     | \$145.4200 | \$1.4660 |
| Ago     | \$145.7100 | \$1.4970 |
|         |            |          |
| Sep     | \$146.1600 | \$1.4710 |
| Oct     | \$146.5000 | \$1.4280 |
| Nov     | \$133.0700 | \$1.1590 |
| Dic     | \$133.6300 | \$1.1440 |
| Ene'15  | \$133.5400 | \$1.0870 |
|         |            |          |
| Feb     | \$135.5200 | \$1.0440 |
| Mar     | \$136.1600 | \$0.9820 |
| Abr     | \$136.7700 | \$0.9290 |
| May     | \$151.9500 | \$1.1130 |
| Jun     | \$152.4800 | \$1.0885 |
|         |            |          |
| Jul     | \$152.9700 | \$1.0770 |
| Ago     | \$153.7000 | \$1.0850 |
| Sep     | \$155.0700 | \$1.1610 |
| Oct     | \$142.2700 | \$0.9160 |
|         | \$142.8500 |          |
| Nov     |            | \$0.8680 |
| Dic     | \$142.8400 | \$0.7960 |
| Ene´16  | \$142.7300 | \$0.8200 |
| Feb     | \$143.4900 | \$0.8750 |
| Mar     | \$145.8400 | \$0.8330 |
|         |            |          |
| Abr     | \$147.8200 | \$0.8970 |
| May     | \$162.3100 | \$0.9870 |
| Jun     | \$162.4100 | \$1.0240 |
| Jul     | \$164.7500 | \$1.1290 |
|         | \$167.8300 | \$1.1660 |
| Ago     |            |          |
| Sep     | \$169.0700 | \$1.2580 |
| Oct     | \$169.8100 | \$1.2550 |
| Nov     | \$155.6400 | \$1.0860 |
|         | \$155.9700 | \$1.1150 |
| Dic     |            |          |
| Ene´17  | \$158.4500 | \$1.1560 |
| Feb     | \$160.6700 | \$1.2300 |
| Mar     | \$165.5400 | \$1.3930 |
| Abr     | \$166.5300 | \$1.3430 |
|         | \$182.5400 |          |
| May     |            | \$1.4870 |
| Jun     | \$180.4800 | \$1.4940 |
| Jul     | \$180.7500 | \$1.4870 |
| Ago     | \$179.1800 | \$1.4480 |
| 5       |            |          |