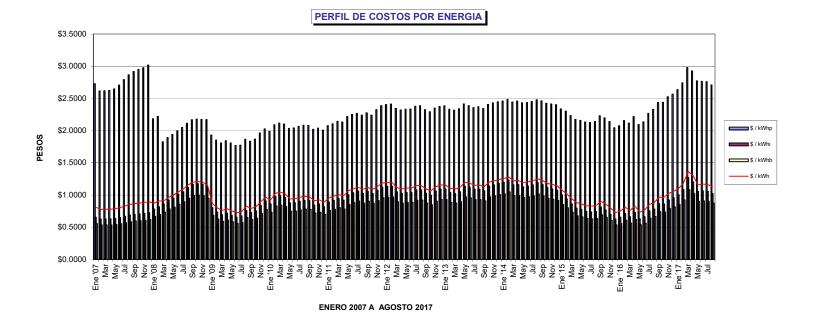

# TARIFA 2

|            | \$/kW                    | \$/kWh                 | \$/kWh                 | \$/kWh                 | \$/prom                |
|------------|--------------------------|------------------------|------------------------|------------------------|------------------------|
|            | cargo fijo               | 0-50 kWh               | 50-100 kWh             | 101 >                  | ALC: NOTE OF A         |
| Ene '07    | \$ 44.2000               | \$ 1.7240              | \$ 2.0820              | \$ 2.2960              | \$ 2.0631              |
| Feb        | \$ 42.9400               | \$ 1.6750              | \$ 2.0230              | \$ 2.2310              | \$ 2.0046              |
| Mar        | \$ 42.7000               | \$ 1.6650              | \$ 2.0110              | \$ 2.0180              | \$ 1.9168              |
| Abr        | \$ 42.7400               | \$ 1.6660              | \$ 2.0130              | \$ 2.2200              | \$ 1.9945              |
| May        | \$ 43.1600               | \$ 1.6820              | \$ 2.0330              | \$ 2.2420              | \$ 2.0141              |
| Jun        | \$ 43.7300               | \$ 1.7040              | \$ 2.0600              | \$ 2.2710              | \$ 2.0405              |
| Jul        | \$ 44.7600               | \$ 1.7440              | \$ 2.1080              | \$ 2.3240              | \$ 2.0882              |
| Ago        | \$ 45.7000               | \$ 1.7810              | \$ 2.1520              | \$ 2.3730              | \$ 2.1321              |
| Sep        | \$ 46.4000               | \$ 1.8080              | \$ 2.1850              | \$ 2.4090              | \$ 2.1646              |
| Oct        | \$ 46.7500               | \$ 1.8220              | \$ 2.2020              | \$ 2.4270              | \$ 2.1811              |
| Nov        | \$ 47.0600               | \$ 1.8340              | \$ 2.2170              | \$ 2.4430              | \$ 2.1956              |
| Dic        | \$ 47.5400               | \$ 1.8530              | \$ 2.2400              | \$ 2.4680              | \$ 2.2183              |
| Ene '08    | \$ 45.2500               | \$ 1.8120              | \$ 2.1900              | \$ 2.4140              | \$ 2.1693              |
| Feb        | \$ 45.3000               | \$ 1.8420              | \$ 2.2260              | \$ 2.4530              | \$ 2.2047              |
| Mar        | \$ 41.2000               | \$ 1.7010              | \$ 2.0550              | \$ 2.2650              | \$ 2.0357              |
| Abr        | \$ 41.8700               | \$ 1.7590              | \$ 2.1250              | \$ 2.3420              | \$ 2.1050              |
| May        | \$ 42.5800               | \$ 1.8010              | \$ 2.1760              | \$ 2.3980              | \$ 2.1554              |
| Jun        | \$ 43.2000               | \$ 1.8530              | \$ 2.2380              | \$ 2.4670              | \$ 2.2172              |
| Jul        | \$ 43.8400               | \$ 1.8990              | \$ 2.2940              | \$ 2.5280              | \$ 2.2723              |
| Ago        | \$ 44.3400               | \$ 1.9550              | \$ 2.3620              | \$ 2.6030              | \$ 2.3396              |
| Sep        | \$ 45.0200               | \$ 2.0050              | \$ 2.4220              | \$ 2.6690              | \$ 2.3991              |
| Oct        | \$ 45.0800               | \$ 2.0120              | \$ 2.4300              | \$ 2.6780              | \$ 2.4072              |
| Nov        | \$ 45.2300               | \$ 2.0090              | \$ 2.4270              | \$ 2.6740              | \$ 2.4038              |
| Dic        | \$ 46.3200               | \$ 2.0120              | \$ 2.4300              | \$ 2.6770              | \$ 2.4058              |
| Ene '09    | \$ 46.1500               | \$ 1.8120              | \$ 2.1880              | \$ 2.4100              | \$ 2.1671              |
| Feb        | \$ 45.6600               | \$ 1.7440              | \$ 2.1060              | \$ 2.3190              | \$ 2.0856              |
| Mar        | \$ 45.5100               | \$ 1.7060              | \$ 2.0600              | \$ 2.2680              | \$ 2.0000<br>\$ 2.0000 |
| Abr        | \$ 45.8000               | \$ 1.7370              | \$ 2.0970              | \$ 2.3090              | \$ 2.0333<br>\$ 2.0768 |
| May        | \$ 45.9900               | \$ 1.7090              | \$ 2.0640              | \$ 2.2720              | \$ 2.0436              |
| Jun        | \$ 45.4100               | \$ 1.6720              | \$ 2.0190              | \$ 2.2230              | \$ 1.9994              |
| Jul        | \$ 44.9000               | \$ 1.6750              | \$ 2.0230              | \$ 2.2270              | \$ 2.0031              |
| Ago        | \$ 44.8900               | \$ 1.7530              | \$ 2.1170              | \$ 2.3300              | \$ 2.0960              |
|            | \$ 45.0300               | \$ 1.7280              | \$ 2.0860              | \$ 2.2960              | \$ 2.0656              |
| Sep        |                          |                        |                        |                        |                        |
| Oct        | L                        | \$ 1.7560<br>\$ 1.8400 | \$ 2.1200<br>\$ 2.2220 | \$ 2.3330<br>\$ 2.4450 | \$ 2.0990<br>\$ 2.1998 |
| Nov        |                          | \$ 1.8940<br>\$ 1.8940 |                        |                        | \$ 2.1996<br>\$ 2.2647 |
| DIC        |                          |                        |                        |                        |                        |
| Ene '10    | \$ 45.9400               | \$ 1.8610<br>\$ 1.9470 | \$ 2.2480<br>\$ 2.3520 | \$ 2.4730<br>\$ 2.5870 | \$ 2.2251<br>\$ 2.3279 |
| Feb        | \$ 46.0200               |                        |                        |                        |                        |
| Mar<br>Abr | \$ 46.3900<br>\$ 46.7000 | \$ 1.9690<br>\$ 1.9590 | \$ 2.3790<br>\$ 2.3660 |                        | \$ 2.3543<br>\$ 2.3417 |
| Abr        | \$ 46.7000<br>\$ 46.0300 | \$ 1.9590<br>\$ 1.0050 | \$ 2.3660<br>\$ 2.3000 |                        | \$ 2.3417<br>\$ 2.2769 |
| May        | \$ 46.9300<br>\$ 47.0100 | \$ 1.9050<br>\$ 1.0000 | \$ 2.3000<br>\$ 2.3050 |                        | \$ 2.2768<br>\$ 2.2910 |
| Jun        | \$ 47.0100<br>\$ 47.2600 | L                      | L                      | \$ 2.5360<br>\$ 2.5670 |                        |
| Jul        | \$ 47.2600               |                        | \$ 2.3330<br>\$ 2.3500 | \$ 2.5670<br>\$ 2.5850 | \$ 2.3096<br>\$ 2.3262 |
| Ago        | \$ 47.3500<br>\$ 47.4400 | \$ 1.9460<br>\$ 1.0440 |                        |                        |                        |
| Sep        | \$ 47.4400               | \$ 1.9440              |                        |                        | \$ 2.3238              |
| Oct        | \$ 47.4600               | \$ 1.8940              |                        |                        | \$ 2.2636              |
| Nov        | \$ 47.6500               |                        |                        |                        | \$ 2.2842              |
| Dic        | \$ 47.8300               |                        |                        |                        |                        |
| Ene '11    | \$ 47.8200               |                        |                        | \$ 2.5800<br>\$ 2.6140 | \$ 2.3218              |
| Feb        | \$ 48.1000               | \$ 1.9670              |                        | \$ 2.6140              | \$ 2.3523              |
| Mar        | \$ 48.6000               | \$ 2.0010              | \$ 2.4190              | \$ 2.6600              | \$ 2.3935              |
| Abr        | \$ 49.0300               | \$ 1.9950              | \$ 2.4120              | \$ 2.6520              | \$ 2.3864              |
| May        | \$ 49.3300               |                        | \$ 2.4990              | \$ 2.7480              | \$ 2.4727              |
| Jun        | \$ 49.5100               | \$ 2.0940              | \$ 2.5320              | \$ 2.7840              | \$ 2.5051              |
| Jul        | \$ 49.3500               | \$ 2.1090              | \$ 2.5500              | \$ 2.8040              | \$ 2.5230              |
| Ago        | \$ 49.5000               | \$ 2.0860              | \$ 2.5230              | \$ 2.7440              | \$ 2.4846              |
| Sep        | \$ 49.6100               | \$ 2.1130              | \$ 2.5560              | \$ 2.8100              | \$ 2.5285              |
| Oct        | \$ 50.1800               | \$ 2.1220              | \$ 2.5670              | \$ 2.8220              | \$ 2.5393              |
| Nov        | \$ 50.9900               | \$ 2.1610              | \$ 2.6140              | \$ 2.8740              | \$ 2.5860              |
| Dic        | \$ 51.6900               | \$ 2.2160              | \$ 2.6800              | \$ 2.9470              | \$ 2.6515              |

# TARIFA 2

|         | \$/kW                    | \$/kWh                 | \$/kWh                 | \$/kWh                 | \$/prom                |
|---------|--------------------------|------------------------|------------------------|------------------------|------------------------|
|         | cargo fijo               | 0-50 kWh               | 50-100 kWh             | 101 >                  |                        |
| Ene '12 | \$ 52.0000               | \$ 2.2320              | \$ 2.7000              | \$ 2.9690              | \$ 2.6712              |
| Feb     | \$ 52.0000               | \$ 2.2320              | \$ 2.7000              | \$ 2.9690              | \$ 2.6712              |
| Mar     | \$ 52.3900               | \$ 2.1840              | \$ 2.6420              | \$ 2.9060              | \$ 2.6141              |
| Abr     | \$ 52.1900               | \$ 2.1630              | \$ 2.6160              | \$ 2.8780              | \$ 2.5887              |
| Мау     | \$ 52.3300               | \$ 2.1750              | \$ 2.6300              | \$ 2.8940              | \$ 2.6029              |
| Jun     | \$ 52.4200               | \$ 2.1770              | \$ 2.6320              | \$ 2.8970              | \$ 2.6053              |
| Jul     | \$ 52.6500               | \$ 2.2130              | \$ 2.6750              | \$ 2.9450              | \$ 2.6482              |
| Ago     | \$ 52.9200               | \$ 2.2220              | \$ 2.6860              | \$ 2.9570              | \$ 2.6591              |
| Sep     | \$ 52.3600               | \$ 2.1690              | \$ 2.6220              | \$ 2.8860              | \$ 2.5955              |
| Oct     | \$ 52.1500               |                        | \$ 2.5880              | \$ 2.8480              | \$ 2.5616              |
| Nov     | \$ 52.1200               |                        | \$ 2.6460              | \$ 2.9120              | \$ 2.6191              |
| Dic     | \$ 52.1000               | \$ 2.2100              | \$ 2.6710              | \$ 2.9400              | \$ 2.6441              |
| Ene '13 | \$ 52.4200               | \$ 2.2200              | \$ 2.6820              | \$ 2.9530              | \$ 2.6556              |
| Feb     | \$ 52.2600               | \$ 2.1770              | \$ 2.6300              | \$ 2.8950              | \$ 2.6039              |
| Mar     | \$ 52.0900               |                        | \$ 2.6130              | \$ 2.8760              | \$ 2.5869              |
| Abr     | \$ 52.1200               | \$ 2.1830              | \$ 2.6370              | \$ 2.9030              | \$ 2.6110              |
| May     | \$ 51.9700               |                        | \$ 2.7100              | \$ 2.9830              | \$ 2.6830              |
| Jun     | \$ 51.5200               |                        | \$ 2.6810              | \$ 2.9510              | \$ 2.6542              |
| Jul     | \$ 51.3800               | \$ 2.1930              | \$ 2.6490              | \$ 2.9160              | \$ 2.6228              |
| Ago     | \$ 51.9100               | \$ 2.2080              | \$ 2.6670              | \$ 2.9360              | \$ 2.6407              |
| Sep     | \$ 51.6900               |                        | \$ 2.6390              | \$ 2.9050              | \$ 2.6130              |
| Oct     | \$ 51.6300<br>\$ 51.6300 | \$ 2.2360              | \$ 2.7000              | \$ 2.9730              | \$ 2.6738              |
| Nov     | \$ 51.9900               | \$ 2.2600              | \$ 2.7290              | \$ 3.0050              | \$ 2.7026              |
| Dic     | \$ 51.8700               | \$ 2.2720              | \$ 2.7430              | \$ 3.0200              | \$ 2.7164              |
| Ene '14 | \$ 51.8300               |                        | \$ 2.7430<br>\$ 2.7540 | \$ 3.0200<br>\$ 3.0320 | \$ 2.7104<br>\$ 2.7272 |
| Feb     | \$ 51.8100               | \$ 2.3020              | \$ 2.7800              | \$ 3.0610              | \$ 2.7529              |
| Mar     | \$ 52.3700               |                        |                        |                        |                        |
|         |                          | \$ 2.3190<br>\$ 2.2870 | \$ 2.8000<br>\$ 2.7610 | \$ 3.0830<br>\$ 3.0400 | \$ 2.7729<br>\$ 2.7343 |
| Abr     | \$ 52.7800<br>\$ 52.8500 |                        | \$ 2.7340              | \$ 3.0400<br>\$ 3.0100 | \$ 2.7343<br>\$ 2.7076 |
| May     | \$ 52.5900               | \$ 2.2670              | \$ 2.7340              | \$ 3.0130              | \$ 2.7070              |
| Jun     |                          |                        |                        |                        |                        |
| Jul     |                          | \$ 2.2780              | \$ 2.7500<br>\$ 2.7810 | \$ 3.0280              | \$ 2.7235<br>\$ 2.7546 |
| Ago     | \$ 52.6600<br>\$ 52.8200 | \$ 2.3040<br>\$ 2.2880 |                        | \$ 3.0630              |                        |
| Sep     |                          |                        | \$ 2.7620              | \$ 3.0420              | \$ 2.7357              |
| Oct     | \$ 52.9400               |                        | \$ 2.7260              | \$ 3.0020              | \$ 2.6998              |
| Nov     | \$ 53.0900               | \$ 2.2500              | \$ 2.7170              | \$ 2.9920              | \$ 2.6907              |
| Dic     | \$ 53.3100               | \$ 2.2410              | \$ 2.7060              | \$ 2.9800              | \$ 2.6799              |
| Ene'15  | \$ 53.2700               | \$ 2.1860              | \$ 2.6400              | \$ 2.9070              | \$ 2.6143              |
| Feb     | \$ 54.0600               | \$ 2.1600              | \$ 2.6090              | \$ 2.8730              | \$ 2.5836              |
| Mar     | \$ 54.3100               | \$ 2.1030              | \$ 2.5400              | \$ 2.7970              | \$ 2.5153              |
| Abr     | \$ 54.5500               |                        | \$ 2.4790              | \$ 2.7300              | \$ 2.4551              |
| Мау     | \$ 54.8900               |                        | \$ 2.4660              | \$ 2.7160              | \$ 2.4423              |
| Jun     | \$ 55.0800               |                        |                        | \$ 2.6880              |                        |
| Jul     | \$ 55.2600               |                        | \$ 2.4350              | \$ 2.6830              | \$ 2.4122              |
| Ago     | \$ 55.5300               |                        |                        | \$ 2.7000              |                        |
| Sep     | \$ 56.0200               |                        |                        |                        | \$ 2.5213              |
| Oct     | \$ 56.7400               |                        |                        | \$ 2.7710              | \$ 2.4916              |
| Nov     | \$ 56.9700               |                        | \$ 2.4560              | \$ 2.7060              | \$ 2.4331              |
| Dic     | \$ 56.9600               |                        |                        |                        |                        |
| Ene ´16 | \$ 56.9100               |                        | *                      | \$ 2.6340              |                        |
| Feb     | \$ 57.2100               |                        | \$ 2.4740              | \$ 2.7270<br>\$ 2.6870 | \$ 2.4517              |
| Mar     |                          | \$ 2.0210              | \$ 2.4370              |                        | \$ 2.4155              |
| Abr     | \$ 58.1500<br>\$ 58.9400 | \$ 2.1110              | \$ 2.5460              | \$ 2.8070              | \$ 2.5234              |
| Мау     | \$ 58.6200               |                        |                        | \$ 2.6640              |                        |
| Jun     | \$ 58.6600               | \$ 2.0410              | \$ 2.4610              | \$ 2.7130              | \$ 2.4392              |
| Jul     | \$ 59.5000               | \$ 2.1580              |                        | \$ 2.8680              | \$ 2.5788              |
| Ago     | \$ 60.6100               | \$ 2.2130              | \$ 2.6690              |                        |                        |
| Sep     | \$ 61.0600               |                        |                        |                        |                        |
| Oct     | \$ 61.3300               |                        |                        |                        | \$ 2.7599              |
| Nov     | \$ 62.0600               | \$ 2.3860              | \$ 2.8770              | \$ 3.1710              | \$ 2.8512              |
| Dic     | \$ 62.1900               |                        |                        |                        |                        |
| Ene'17  | \$ 63.1800               |                        |                        |                        |                        |
| Feb     | \$ 64.0600               |                        |                        | \$ 3.4250              |                        |
| Mar     |                          |                        |                        | \$ 3.6990              | \$ 2.7659              |
| Abr     | \$ 66.0000<br>\$ 66.4000 |                        |                        |                        |                        |
| May     | \$ 65.9300               |                        |                        |                        |                        |
| Jun     | \$ 65.1800               |                        | \$ 3.1360              | \$ 3.4570              | \$ 3.1082              |
| Jul     | \$ 65.2800               |                        |                        |                        |                        |
| Ago     | \$ 64.7100               |                        |                        |                        |                        |
| Agu     | 1 - 0                    |                        | 1 - 0.0110             | - 0.0020               | ÷ 0.0000               |