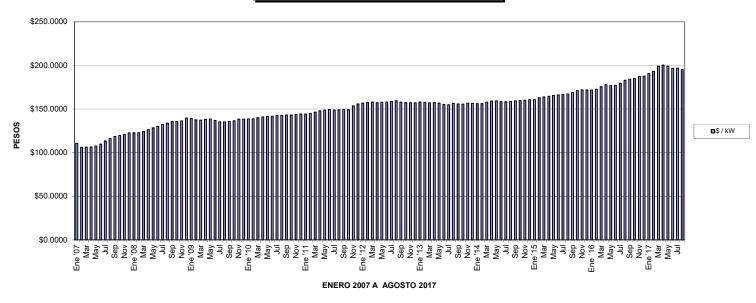

### PERFIL DE COSTOS POR CARGO FIJO

|            | 1        | \$/kW                |                | \$/kWh           |
|------------|----------|----------------------|----------------|------------------|
|            |          | φ/πτ                 |                | φ/((ντη          |
| Ene '07    | \$       | 200.6700             | \$             | 1.2640           |
| Feb        | \$       | 194.9700             | \$             | 1.2280           |
| Mar        | \$       | 193.8600             | \$             | 1.2210           |
| Abr        | \$       | 194.0300             | \$             | 1.2220           |
| Мау        | \$       | 195.9500             | \$             | 1.2340           |
| Jun        | \$       | 198.5200             | \$<br>\$       | 1.2500           |
| Jul        | \$       | 203.1900             | \$             | 1.2790           |
| Ago        | \$       | 207.4600             | \$             | 1.3060           |
| Sep        | \$       | 210.6300             | \$             | 1.3260           |
| Oct        | \$       | 212.2300             | \$             | 1.3360           |
| Nov        | \$       | 213.6300             | \$             | 1.3450           |
| Dic        | \$       | 215.8300             | \$             | 1.3590           |
| Ene '08    | \$       | 205.4300             | \$             | 1.3580           |
| Feb        | \$       | 205.6600             | \$             | 1.3970           |
| Mar        | \$       | 187.0300             | \$             | 1.3060           |
| Abr        | \$       | 190.0600             | \$             | 1.3690           |
| Мау        | \$       | 193.2900             | \$             | 1.4100           |
| Jun        | \$       | 196.0900             | \$             | 1.4670           |
| Jul        | \$       | 199.0100             | \$             | 1.5150           |
| Ago        | \$       | 201.2800             | \$             | 1.5830           |
| Sep        | \$       | 204.3600             | \$             | 1.6370           |
| Oct        | \$       | 204.6300             | \$<br>\$       | 1.6450           |
| Nov        | \$       | 205.3300             |                | 1.6360           |
| Dic        | \$       | 210.2800             | \$             | 1.6070           |
| Ene '09    | \$       | 209.5000             | \$             | 1.3190           |
| Feb        | \$       | 207.2600             | \$             | 1.2400           |
| Mar        | \$       | 206.6000             | \$             | 1.1940           |
| Abr        | \$       | 207.9200             | \$             | 1.2270           |
| May        | \$       | 208.7700             | \$             | 1.1870           |
| Jun        | \$       | 206.1400             | \$             | 1.1520           |
| Jul        | \$       | 203.8300             | \$             | 1.1670           |
| Ago        | \$       | 203.7900             | \$             | 1.2660           |
| Sep        | \$       | 204.4200             | \$             | 1.2290           |
| Oct        | \$       | 205.5200             | \$             | 1.2600           |
| Nov        | \$       | 208.5200             | \$             | 1.3660           |
| Dic        | \$       | 208.3500             | \$             | 1.4300           |
| Ene '10    | \$       | 208.5800             | \$             | 1.3840           |
| Feb        | \$       | 208.9600             | \$             | 1.4990           |
| Mar        | \$       | 210.6500             | \$<br>\$       | 1.5200           |
| Abr        | \$       | 212.0600             | э<br>\$        | 1.4970           |
| May        | \$<br>¢  | 213.1200             | \$<br>\$       | 1.4150<br>1.4190 |
| Jun<br>Jul | \$<br>\$ | 213.4600<br>214.6100 | \$<br>\$       | 1.4190           |
| Ago        |          | 214.0100<br>215.0000 | э<br>\$        | 1.4610           |
| Ago<br>Sep | \$<br>\$ | 215.0000             | э<br>\$        | 1.4610           |
| Oct        |          | 215.5900             | э<br>\$        | 1.3860           |
| Nov        | \$<br>\$ | 215.3000             | э<br>\$        | 1.4050           |
| Dic        | φ<br>\$  | 217.1400             | φ<br>\$        | 1.3660           |
| Ene '11    | φ<br>\$  | 217.1400             | φ<br>\$        | 1.4420           |
| Feb        | \$       | 218.3500             | φ<br>\$        | 1.4690           |
| Mar        | \$       | 220.6000             | \$             | 1.5040           |
| Abr        | \$       | 222.5400             | \$             | 1.4840           |
| May        | \$       | 223.9200             | \$             | 1.5740           |
| Jun        | \$       | 224.7300             | \$             | 1.6070           |
| Jul        | \$       | 223.9900             |                | 1.6320           |
| Ago        | \$       | 224.6600             | \$<br>\$<br>\$ | 1.5960           |
| Sep        | \$       | 225.1500             | \$             | 1.6310           |
| Oct        | \$       | 227.7200             | \$             | 1.6280           |
| Nov        | \$       | 231.4100             | \$             | 1.6610           |
| Dic        | \$       | 234.6000             | \$             | 1.7190           |
|            | 1.00     |                      |                |                  |

|                   |          | \$/kW                | \$/kWh                               |
|-------------------|----------|----------------------|--------------------------------------|
| 5                 |          | 000.0400             | <b>A</b>                             |
| Ene '12<br>Feb    | \$       | 236.0100<br>237.0200 | \$ 1.7340<br>\$ 1.7380               |
| Mar               | \$<br>\$ | 237.0200             | \$ 1.7380<br>\$ 1.6550               |
| Abr               | \$       | 236.8500             | \$ 1.6310                            |
| May               | \$       | 237.4900             | \$ 1.6440                            |
| Jun               | \$       | 237.8900             | \$ 1.6440                            |
| Jul               | \$       | 238.9100             | \$ 1.6880                            |
| Ago               | \$       | 240.1500             | \$ 1.6930                            |
| Sep               | \$       | 237.6000             | \$ 1.6340                            |
| Oct               | \$       | 236.6500             | \$ 1.6000                            |
| Nov               | \$       | 236.5100             | \$ 1.6660                            |
| Dic               | \$       | 236.4200             | \$ 1.6660<br>\$ 1.6950<br>\$ 1.7000  |
| Ene '13           |          | 237.8900             |                                      |
| Feb               | \$       | 237.1500             | \$ 1.6440                            |
| Mar               | \$       | 236.3900             | \$ 1.6290                            |
| Abr               | \$       | 236.5300             | \$ 1.6560                            |
| May               | \$       | 235.8700             | \$ 1.7430                            |
| Jun               | \$       | 233.8200             | \$ 1.7210                            |
| Jul               | \$       | 233.1900             | \$ 1.6880                            |
| Ago               | \$       | 235.6200             | \$ <u>1.6940</u><br>\$ <u>1.6680</u> |
| Sep               | \$<br>\$ | 234.6300<br>234.3500 |                                      |
| Oct<br>Nov        | \$       | 234.3500             | \$ <u>1.7410</u><br>\$1.7650         |
| Dic               |          | 235.9700             | \$ 1.7850<br>\$ 1.7850               |
| Ene '14           | \$<br>\$ | 235.4000             | \$ 1.7990                            |
| Feb               | \$       | 235.2400             | \$ 1.8300                            |
|                   |          | 235.1500             |                                      |
| <u>Mar</u><br>Abr | \$       | 237.0900             | \$    1.8380<br>\$    1.7790         |
| Abr<br>May        | \$       | 239.8800             | \$ 1.7450                            |
| Jun               | \$       | 238.7000             | \$ 1.7550                            |
| Jul               |          | 238.5300             | \$ 1.7720                            |
| Ago               | \$<br>\$ | 239.0100             | \$ 1.8060                            |
| Sep               | \$       | 239.7500             | \$ 1.7790                            |
| Oct               | \$       | 240.3000             | \$ 1.7330                            |
| Nov               | \$       | 241.0000             | \$ 1.7180                            |
| Dic               | \$       | 242.0100             | \$ 1.6990                            |
| Ene'15            | \$       | 241.8400             | \$ 1.6240                            |
| Feb               | \$       | 245.4200             | \$ 1.5690                            |
| Mar               | \$       | 246.5700             | \$ 1.4870                            |
| Abr               | \$       | 247.6800             | \$ 1.4160                            |
| Мау               | \$       | 249.2400             | \$ 1.3950                            |
| Jun               | \$       | 250.1100             | \$ 1.3640                            |
| Jul               | \$       | 250.9100             | \$ 1.3560                            |
| Ago               | \$       | 252.1100             | \$ 1.3660                            |
| Sep               | \$       | 254.3500             | \$ 1.4520                            |
| Oct               | \$       | 257.6300             | \$ 1.4050                            |
| Nov               | \$       | 258.6900             | \$ 1.3400                            |
| Dic               | \$       | 258.6600             | \$ 1.2420                            |
| Ene ´16           | \$       | 258.4500             | \$ 1.2750                            |
| Feb               | \$       | 259.8200             | \$ 1.3510                            |
| Mar               | \$       | 264.0800             | \$ 1.2960                            |
| Abr               | \$       | 267.6700             | \$ 1.3870                            |
| Мау               | \$       | 266.2200             | \$ 1.2640                            |
| Jun               | \$       | 266.3800             | \$ 1.3060                            |
| Jul               | \$       | 270.2200             | \$ 1.4270                            |
| Ago               | \$       | 275.2700             | \$ 1.4720                            |
| Sep               | \$       | 277.3100             | \$ 1.5770                            |
| Oct               | \$       | 278.5300             | \$ 1.5740                            |
| Nov               | \$       | 281.8400             | \$ 1.6540                            |
| Dic               | \$       | 282.4300             | \$ 1.6930                            |
| Ene'17            | \$       | 286.9200             | \$ 1.7520                            |
| Feb               | \$       | 290.9400             | \$ 1.8540<br>• 2.0700                |
| Mar               | \$       | 299.7600             | \$ 2.0790<br>\$ 2.0140               |
| Abr               | \$       | 301.5600<br>299.4200 | \$    2.0140<br>\$    1.8480         |
| May               | \$       | 299.4200             | \$    1.8480<br>\$    1.8540         |
| Jun<br>Jul        | \$       | 296.0400             | \$ 1.8540<br>\$ 1.8460               |
|                   | <br>\$   | 296.4800             |                                      |
| Ago               | ļΨ       | 293.9000             | ψ 1.6020                             |