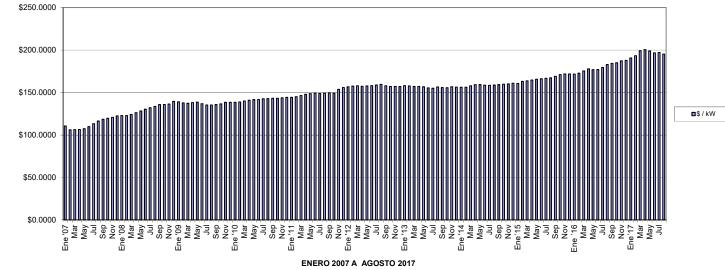

### PERFIL DE COSTOS POR CARGO FIJO

|            | 1        | \$/kW                |                | \$/kWh           |
|------------|----------|----------------------|----------------|------------------|
|            |          | φ/πτ                 |                | φ/((ντη          |
| Ene '07    | \$       | 200.6700             | \$             | 1.2640           |
| Feb        | \$       | 194.9700             | \$             | 1.2280           |
| Mar        | \$       | 193.8600             | \$             | 1.2210           |
| Abr        | \$       | 194.0300             | \$             | 1.2220           |
| Мау        | \$       | 195.9500             | \$             | 1.2340           |
| Jun        | \$       | 198.5200             | \$<br>\$       | 1.2500           |
| Jul        | \$       | 203.1900             | \$             | 1.2790           |
| Ago        | \$       | 207.4600             | \$             | 1.3060           |
| Sep        | \$       | 210.6300             | \$             | 1.3260           |
| Oct        | \$       | 212.2300             | \$             | 1.3360           |
| Nov        | \$       | 213.6300             | \$             | 1.3450           |
| Dic        | \$       | 215.8300             | \$             | 1.3590           |
| Ene '08    | \$       | 205.4300             | \$             | 1.3580           |
| Feb        | \$       | 205.6600             | \$             | 1.3970           |
| Mar        | \$       | 187.0300             | \$             | 1.3060           |
| Abr        | \$       | 190.0600             | \$             | 1.3690           |
| Мау        | \$       | 193.2900             | \$             | 1.4100           |
| Jun        | \$       | 196.0900             | \$             | 1.4670           |
| Jul        | \$       | 199.0100             | \$             | 1.5150           |
| Ago        | \$       | 201.2800             | \$             | 1.5830           |
| Sep        | \$       | 204.3600             | \$             | 1.6370           |
| Oct        | \$       | 204.6300             | \$<br>\$       | 1.6450           |
| Nov        | \$       | 205.3300             |                | 1.6360           |
| Dic        | \$       | 210.2800             | \$             | 1.6070           |
| Ene '09    | \$       | 209.5000             | \$             | 1.3190           |
| Feb        | \$       | 207.2600             | \$             | 1.2400           |
| Mar        | \$       | 206.6000             | \$             | 1.1940           |
| Abr        | \$       | 207.9200             | \$             | 1.2270           |
| May        | \$       | 208.7700             | \$             | 1.1870           |
| Jun        | \$       | 206.1400             | \$             | 1.1520           |
| Jul        | \$       | 203.8300             | \$             | 1.1670           |
| Ago        | \$       | 203.7900             | \$             | 1.2660           |
| Sep        | \$       | 204.4200             | \$             | 1.2290           |
| Oct        | \$       | 205.5200             | \$             | 1.2600           |
| Nov        | \$       | 208.5200             | \$             | 1.3660           |
| Dic        | \$       | 208.3500             | \$             | 1.4300           |
| Ene '10    | \$       | 208.5800             | \$             | 1.3840           |
| Feb        | \$       | 208.9600             | \$             | 1.4990           |
| Mar        | \$       | 210.6500             | \$<br>\$       | 1.5200           |
| Abr        | \$       | 212.0600             | э<br>\$        | 1.4970           |
| May        | \$<br>¢  | 213.1200             | \$<br>\$       | 1.4150<br>1.4190 |
| Jun<br>Jul | \$<br>\$ | 213.4600<br>214.6100 | \$<br>\$       | 1.4190           |
| Ago        |          | 214.0100<br>215.0000 | э<br>\$        | 1.4610           |
| Ago<br>Sep | \$<br>\$ | 215.0000             | э<br>\$        | 1.4610           |
| Oct        |          | 215.5900             | э<br>\$        | 1.3860           |
| Nov        | \$<br>\$ | 215.3000             | э<br>\$        | 1.4050           |
| Dic        | φ<br>\$  | 217.1400             | φ<br>\$        | 1.3660           |
| Ene '11    | φ<br>\$  | 217.1400             | φ<br>\$        | 1.4420           |
| Feb        | \$       | 218.3500             | φ<br>\$        | 1.4690           |
| Mar        | \$       | 220.6000             | \$             | 1.5040           |
| Abr        | \$       | 222.5400             | \$             | 1.4840           |
| May        | \$       | 223.9200             | \$             | 1.5740           |
| Jun        | \$       | 224.7300             | \$             | 1.6070           |
| Jul        | \$       | 223.9900             |                | 1.6320           |
| Ago        | \$       | 224.6600             | \$<br>\$<br>\$ | 1.5960           |
| Sep        | \$       | 225.1500             | \$             | 1.6310           |
| Oct        | \$       | 227.7200             | \$             | 1.6280           |
| Nov        | \$       | 231.4100             | \$             | 1.6610           |
| Dic        | \$       | 234.6000             | \$             | 1.7190           |
|            | 1.00     |                      |                |                  |

|                   |          | \$/kW                | \$/kWh                               |
|-------------------|----------|----------------------|--------------------------------------|
| 5                 |          | 000.0400             | <b>A</b>                             |
| Ene '12<br>Feb    | \$       | 236.0100<br>237.0200 | \$ 1.7340<br>\$ 1.7380               |
| Mar               | \$<br>\$ | 237.0200             | \$ 1.7380<br>\$ 1.6550               |
| Abr               | \$       | 236.8500             | \$ 1.6310                            |
| May               | \$       | 237.4900             | \$ 1.6440                            |
| Jun               | \$       | 237.8900             | \$ 1.6440                            |
| Jul               | \$       | 238.9100             | \$ 1.6880                            |
| Ago               | \$       | 240.1500             | \$ 1.6930                            |
| Sep               | \$       | 237.6000             | \$ 1.6340                            |
| Oct               | \$       | 236.6500             | \$ 1.6000                            |
| Nov               | \$       | 236.5100             | \$ 1.6660                            |
| Dic               | \$       | 236.4200             | \$ 1.6660<br>\$ 1.6950<br>\$ 1.7000  |
| Ene '13           |          | 237.8900             |                                      |
| Feb               | \$       | 237.1500             | \$ 1.6440                            |
| Mar               | \$       | 236.3900             | \$ 1.6290                            |
| Abr               | \$       | 236.5300             | \$ 1.6560                            |
| May               | \$       | 235.8700             | \$ 1.7430                            |
| Jun               | \$       | 233.8200             | \$ 1.7210                            |
| Jul               | \$       | 233.1900             | \$ 1.6880                            |
| Ago               | \$       | 235.6200             | \$ <u>1.6940</u><br>\$ <u>1.6680</u> |
| Sep               | \$<br>\$ | 234.6300<br>234.3500 |                                      |
| Oct<br>Nov        | \$       | 234.3500             | \$ <u>1.7410</u><br>\$1.7650         |
| Dic               |          | 235.9700             | \$ 1.7850<br>\$ 1.7850               |
| Ene '14           | \$<br>\$ | 235.4000             | \$ 1.7990                            |
| Feb               | \$       | 235.2400             | \$ 1.8300                            |
|                   |          | 235.1500             |                                      |
| <u>Mar</u><br>Abr | \$       | 237.0900             | \$    1.8380<br>\$    1.7790         |
| Abr<br>May        | \$       | 239.8800             | \$ 1.7450                            |
| Jun               | \$       | 238.7000             | \$ 1.7550                            |
| Jul               |          | 238.5300             | \$ 1.7720                            |
| Ago               | \$<br>\$ | 239.0100             | \$ 1.8060                            |
| Sep               | \$       | 239.7500             | \$ 1.7790                            |
| Oct               | \$       | 240.3000             | \$ 1.7330                            |
| Nov               | \$       | 241.0000             | \$ 1.7180                            |
| Dic               | \$       | 242.0100             | \$ 1.6990                            |
| Ene'15            | \$       | 241.8400             | \$ 1.6240                            |
| Feb               | \$       | 245.4200             | \$ 1.5690                            |
| Mar               | \$       | 246.5700             | \$ 1.4870                            |
| Abr               | \$       | 247.6800             | \$ 1.4160                            |
| Мау               | \$       | 249.2400             | \$ 1.3950                            |
| Jun               | \$       | 250.1100             | \$ 1.3640                            |
| Jul               | \$       | 250.9100             | \$ 1.3560                            |
| Ago               | \$       | 252.1100             | \$ 1.3660                            |
| Sep               | \$       | 254.3500             | \$ 1.4520                            |
| Oct               | \$       | 257.6300             | \$ 1.4050                            |
| Nov               | \$       | 258.6900             | \$ 1.3400                            |
| Dic               | \$       | 258.6600             | \$ 1.2420                            |
| Ene ´16           | \$       | 258.4500             | \$ 1.2750                            |
| Feb               | \$       | 259.8200             | \$ 1.3510                            |
| Mar               | \$       | 264.0800             | \$ 1.2960                            |
| Abr               | \$       | 267.6700             | \$ 1.3870                            |
| Мау               | \$       | 266.2200             | \$ 1.2640                            |
| Jun               | \$       | 266.3800             | \$ 1.3060                            |
| Jul               | \$       | 270.2200             | \$ 1.4270                            |
| Ago               | \$       | 275.2700             | \$ 1.4720                            |
| Sep               | \$       | 277.3100             | \$ 1.5770                            |
| Oct               | \$       | 278.5300             | \$ 1.5740                            |
| Nov               | \$       | 281.8400             | \$ 1.6540                            |
| Dic               | \$       | 282.4300             | \$ 1.6930                            |
| Ene'17            | \$       | 286.9200             | \$ 1.7520                            |
| Feb               | \$       | 290.9400             | \$ 1.8540<br>• 2.0700                |
| Mar               | \$       | 299.7600             | \$ 2.0790<br>\$ 2.0140               |
| Abr               | \$       | 301.5600<br>299.4200 | \$    2.0140<br>\$    1.8480         |
| May               | \$       | 299.4200             | \$    1.8480<br>\$    1.8540         |
| Jun<br>Jul        | \$       | 296.0400             | \$ 1.8540<br>\$ 1.8460               |
|                   | <br>\$   | 296.4800             |                                      |
| Ago               | ļΨ       | 293.9000             | ψ 1.6020                             |