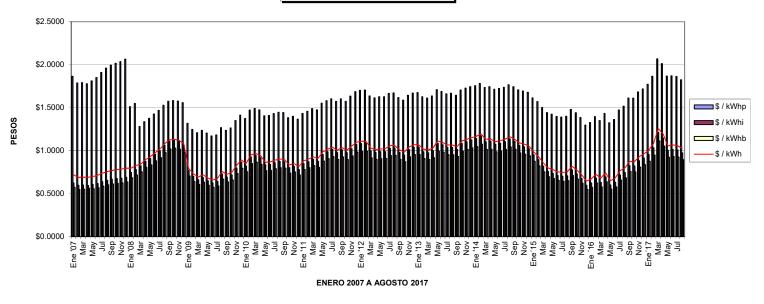

PERFIL DE COSTOS POR kWh

PESOS

|         | \$/kW      | \$/kWh   |
|---------|------------|----------|
| Ene '07 | \$98.4600  | \$0.7520 |
|         | *          |          |
| Feb     | \$95.0900  | \$0.7260 |
| Mar     | \$94.8600  | \$0.7240 |
| Abr     | \$94.9900  | \$0.7250 |
| May     | \$105.8000 | \$0.8920 |
|         |            |          |
| Jun     | \$107.6200 | \$0.9070 |
| Jul     | \$110.5400 | \$0.9320 |
| Ago     | \$113.1800 | \$0.9540 |
| Sep     | \$115.0500 | \$0.9700 |
|         | \$105.1900 |          |
| Oct     |            | \$0.8030 |
| Nov     | \$106.0100 | \$0.8090 |
| Dic     | \$107.2900 | \$0.8190 |
| Ene '08 | \$102.1200 | \$0.8230 |
| Feb     | \$102.2300 | \$0.8500 |
|         |            |          |
| Mar     | \$103.3000 | \$0.8860 |
| Abr     | \$104.9700 | \$0.9330 |
| Мау     | \$117.8100 | \$1.1740 |
| Jun     | \$119.5200 | \$1.2250 |
|         |            |          |
| Jul     | \$121.3000 | \$1.2680 |
| Ago     | \$122.6800 | \$1.3300 |
| Sep     | \$124.5600 | \$1.3780 |
| Oct     | \$113.0100 | \$1.1350 |
| Nov     | \$113.3900 | \$1.1280 |
|         | L          |          |
| Dic     | \$116.1200 | \$1.1020 |
| Ene '09 | \$115.6900 | \$0.8800 |
| Feb     | \$114.4500 | \$0.8220 |
| Mar     | \$114.0800 | \$0.7880 |
|         | \$         |          |
| Abr     | \$114.8100 | \$0.8120 |
| May     | \$127.2500 | \$0.9540 |
| Jun     | \$125.6500 | \$0.9240 |
| Jul     | \$124.2400 | \$0.9380 |
|         |            |          |
| Ago     | \$124.2200 | \$1.0280 |
| Sep     | \$124.6100 | \$0.9940 |
| Oct     | \$113.5000 | \$0.8380 |
| Nov     | \$115.1600 | \$0.9080 |
|         |            |          |
| Dic     | \$115.0700 | \$0.9640 |
| Ene '10 | \$115.2000 | \$0.9290 |
| Feb     | \$115.4100 | \$1.0160 |
| Mar     | \$116.3400 | \$1.0310 |
| Abr     | \$117.1200 | \$1.0120 |
|         |            |          |
| Мау     | \$129.9200 | \$1.1550 |
| Jun     | \$130.1300 | \$1.1590 |
| Jul     | \$130.8300 | \$1.1810 |
| Ago     | \$131.0700 | \$1.1960 |
|         |            |          |
| Sep     | \$131.3100 | \$1.1910 |
| Oct     | \$119.0200 | \$0.9260 |
| Nov     | \$119.4800 | \$0.9400 |
| Dic     | \$119.9200 | \$0.9100 |
|         |            |          |
| Ene '11 | \$119.8800 | \$0.9670 |
| Feb     | \$120.5900 | \$0.9870 |
| Mar     | \$121.8300 | \$1.0120 |
| Abr     | \$122.9000 | \$0.9960 |
| May     | \$136.5100 | \$1.2940 |
|         | •          |          |
| Jun     | \$137.0000 | \$1.3240 |
| Jun     | \$136.5500 | \$1.3480 |
| Ago     | \$136.9600 | \$1.3140 |
|         | \$137.2600 | \$1.3460 |
| Sep     | *          |          |
| Oct     | \$125.7600 | \$1.1020 |
| Nov     | \$127.8000 | \$1.1250 |
| Dic     | \$129.5600 | \$1.1670 |
|         |            |          |

|--|--|--|--|

|         | \$/kW      | \$/kWh   |
|---------|------------|----------|
| Ene '12 | \$130.3400 | \$1.1770 |
| Feb     | \$130.9000 | \$1.1790 |
| Mar     | \$131.3200 | \$1.1150 |
| Abr     | \$130.8100 | \$1.0970 |
|         |            |          |
| May     | \$144.7800 | \$1.3490 |
| Jun     | \$145.0300 | \$1.3490 |
| Jul     | \$145.6500 | \$1.3890 |
| Ago     | \$146.4100 | \$1.3930 |
|         |            |          |
| Sep     | \$144.8600 | \$1.3400 |
| Oct     | \$144.2800 | \$1.3100 |
| Nov     | \$130.6200 | \$1.1220 |
| Dic     | \$130.5700 | \$1.1440 |
| Ene '13 | \$131.3800 | \$1.1470 |
|         |            |          |
| Feb     | \$130.9700 | \$1.1050 |
| Mar     | \$130.5500 | \$1.0940 |
| Abr     | \$130.6300 | \$1.1140 |
| May     | \$143.8000 | \$1.4410 |
| Jun     | \$142.5500 | \$1.4220 |
|         |            |          |
| Jul     | \$142.1700 | \$1.3920 |
| Ago     | \$143.6500 | \$1.3960 |
| Sep     | \$143.0500 | \$1.3720 |
| Oct     | \$129.4100 | \$1.1800 |
|         | \$130.3000 |          |
| Nov     |            | \$1.1970 |
| Dic     | \$129.9900 | \$1.2130 |
| Ene '14 | \$129.9000 | \$1.2240 |
| Feb     | \$129.8500 | \$1.2480 |
| Mar     | \$131.2500 | \$1.2010 |
|         |            |          |
| Abr     | \$132.2900 | \$1.2060 |
| May     | \$146.2400 | \$1.4400 |
| Jun     | \$145.5200 | \$1.4500 |
| Jul     | \$145.4200 | \$1.4660 |
| Ago     | \$145.7100 | \$1.4970 |
|         |            |          |
| Sep     | \$146.1600 | \$1.4710 |
| Oct     | \$146.5000 | \$1.4280 |
| Nov     | \$133.0700 | \$1.1590 |
| Dic     | \$133.6300 | \$1.1440 |
| Ene'15  | \$133.5400 | \$1.0870 |
|         |            |          |
| Feb     | \$135.5200 | \$1.0440 |
| Mar     | \$136.1600 | \$0.9820 |
| Abr     | \$136.7700 | \$0.9290 |
| May     | \$151.9500 | \$1.1130 |
| Jun     | \$152.4800 | \$1.0885 |
|         |            |          |
| Jul     | \$152.9700 | \$1.0770 |
| Ago     | \$153.7000 | \$1.0850 |
| Sep     | \$155.0700 | \$1.1610 |
| Oct     | \$142.2700 | \$0.9160 |
|         | \$142.8500 |          |
| Nov     |            | \$0.8680 |
| Dic     | \$142.8400 | \$0.7960 |
| Ene´16  | \$142.7300 | \$0.8200 |
| Feb     | \$143.4900 | \$0.8750 |
| Mar     | \$145.8400 | \$0.8330 |
|         |            |          |
| Abr     | \$147.8200 | \$0.8970 |
| May     | \$162.3100 | \$0.9870 |
| Jun     | \$162.4100 | \$1.0240 |
| Jul     | \$164.7500 | \$1.1290 |
|         | \$167.8300 | \$1.1660 |
| Ago     |            |          |
| Sep     | \$169.0700 | \$1.2580 |
| Oct     | \$169.8100 | \$1.2550 |
| Nov     | \$155.6400 | \$1.0860 |
|         | \$155.9700 | \$1.1150 |
| Dic     |            |          |
| Ene´17  | \$158.4500 | \$1.1560 |
| Feb     | \$160.6700 | \$1.2300 |
| Mar     | \$165.5400 | \$1.3930 |
| Abr     | \$166.5300 | \$1.3430 |
|         | \$182.5400 |          |
| May     |            | \$1.4870 |
| Jun     | \$180.4800 | \$1.4940 |
| Jul     | \$180.7500 | \$1.4870 |
| Ago     | \$179.1800 | \$1.4480 |
| 5       |            |          |