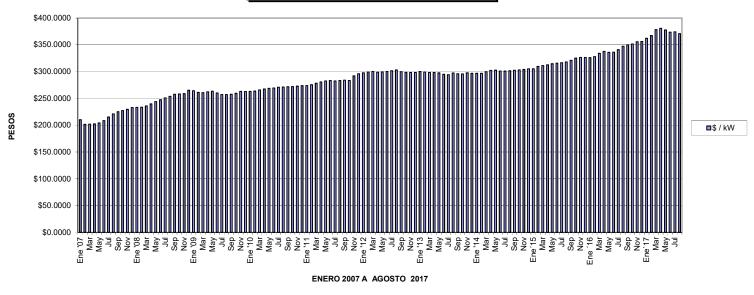

# TARIFA 2

|            | \$/kW                    | \$/kWh                 | \$/kWh                 | \$/kWh                 | \$/prom                |
|------------|--------------------------|------------------------|------------------------|------------------------|------------------------|
|            | cargo fijo               | 0-50 kWh               | 50-100 kWh             | 101 >                  | ALC: NOTE OF A         |
| Ene '07    | \$ 44.2000               | \$ 1.7240              | \$ 2.0820              | \$ 2.2960              | \$ 2.0631              |
| Feb        | \$ 42.9400               | \$ 1.6750              | \$ 2.0230              | \$ 2.2310              | \$ 2.0046              |
| Mar        | \$ 42.7000               | \$ 1.6650              | \$ 2.0110              | \$ 2.0180              | \$ 1.9168              |
| Abr        | \$ 42.7400               | \$ 1.6660              | \$ 2.0130              | \$ 2.2200              | \$ 1.9945              |
| May        | \$ 43.1600               | \$ 1.6820              | \$ 2.0330              | \$ 2.2420              | \$ 2.0141              |
| Jun        | \$ 43.7300               | \$ 1.7040              | \$ 2.0600              | \$ 2.2710              | \$ 2.0405              |
| Jul        | \$ 44.7600               | \$ 1.7440              | \$ 2.1080              | \$ 2.3240              | \$ 2.0882              |
| Ago        | \$ 45.7000               | \$ 1.7810              | \$ 2.1520              | \$ 2.3730              | \$ 2.1321              |
| Sep        | \$ 46.4000               | \$ 1.8080              | \$ 2.1850              | \$ 2.4090              | \$ 2.1646              |
| Oct        | \$ 46.7500               | \$ 1.8220              | \$ 2.2020              | \$ 2.4270              | \$ 2.1811              |
| Nov        | \$ 47.0600               | \$ 1.8340              | \$ 2.2170              | \$ 2.4430              | \$ 2.1956              |
| Dic        | \$ 47.5400               | \$ 1.8530              | \$ 2.2400              | \$ 2.4680              | \$ 2.2183              |
| Ene '08    | \$ 45.2500               | \$ 1.8120              | \$ 2.1900              | \$ 2.4140              | \$ 2.1693              |
| Feb        | \$ 45.3000               | \$ 1.8420              | \$ 2.2260              | \$ 2.4530              | \$ 2.2047              |
| Mar        | \$ 41.2000               | \$ 1.7010              | \$ 2.0550              | \$ 2.2650              | \$ 2.0357              |
| Abr        | \$ 41.8700               | \$ 1.7590              | \$ 2.1250              | \$ 2.3420              | \$ 2.1050              |
| May        | \$ 42.5800               | \$ 1.8010              | \$ 2.1760              | \$ 2.3980              | \$ 2.1554              |
| Jun        | \$ 43.2000               | \$ 1.8530              | \$ 2.2380              | \$ 2.4670              | \$ 2.2172              |
| Jul        | \$ 43.8400               | \$ 1.8990              | \$ 2.2940              | \$ 2.5280              | \$ 2.2723              |
| Ago        | \$ 44.3400               | \$ 1.9550              | \$ 2.3620              | \$ 2.6030              | \$ 2.3396              |
| Sep        | \$ 45.0200               | \$ 2.0050              | \$ 2.4220              | \$ 2.6690              | \$ 2.3991              |
| Oct        | \$ 45.0800               | \$ 2.0120              | \$ 2.4300              | \$ 2.6780              | \$ 2.4072              |
| Nov        | \$ 45.2300               | \$ 2.0090              | \$ 2.4270              | \$ 2.6740              | \$ 2.4038              |
| Dic        | \$ 46.3200               | \$ 2.0120              | \$ 2.4300              | \$ 2.6770              | \$ 2.4058              |
| Ene '09    | \$ 46.1500               | \$ 1.8120              | \$ 2.1880              | \$ 2.4100              | \$ 2.1671              |
| Feb        | \$ 45.6600               | \$ 1.7440              | \$ 2.1060              | \$ 2.3190              | \$ 2.0856              |
| Mar        | \$ 45.5100               | \$ 1.7060              | \$ 2.0600              | \$ 2.2680              | \$ 2.0000<br>\$ 2.0000 |
| Abr        | \$ 45.8000               | \$ 1.7370              | \$ 2.0970              | \$ 2.3090              | \$ 2.0333<br>\$ 2.0768 |
| May        | \$ 45.9900               | \$ 1.7090              | \$ 2.0640              | \$ 2.2720              | \$ 2.0436              |
| Jun        | \$ 45.4100               | \$ 1.6720              | \$ 2.0190              | \$ 2.2230              | \$ 1.9994              |
| Jul        | \$ 44.9000               | \$ 1.6750              | \$ 2.0230              | \$ 2.2270              | \$ 2.0031              |
| Ago        | \$ 44.8900               | \$ 1.7530              | \$ 2.1170              | \$ 2.3300              | \$ 2.0960              |
|            | \$ 45.0300               | \$ 1.7280              | \$ 2.0860              | \$ 2.2960              | \$ 2.0656              |
| Sep        |                          |                        |                        |                        |                        |
| Oct        | L                        | \$ 1.7560<br>\$ 1.8400 | \$ 2.1200<br>\$ 2.2220 | \$ 2.3330<br>\$ 2.4450 | \$ 2.0990<br>\$ 2.1998 |
| Nov        |                          | \$ 1.8940<br>\$ 1.8940 |                        |                        | \$ 2.1996<br>\$ 2.2647 |
| DIC        |                          |                        |                        |                        |                        |
| Ene '10    | \$ 45.9400               | \$ 1.8610<br>\$ 1.9470 | \$ 2.2480<br>\$ 2.3520 | \$ 2.4730<br>\$ 2.5870 | \$ 2.2251<br>\$ 2.3279 |
| Feb        | \$ 46.0200               |                        |                        |                        |                        |
| Mar<br>Abr | \$ 46.3900<br>\$ 46.7000 | \$ 1.9690<br>\$ 1.9590 | \$ 2.3790<br>\$ 2.3660 |                        | \$ 2.3543<br>\$ 2.3417 |
| Abr        | \$ 46.7000<br>\$ 46.0300 | \$ 1.9590<br>\$ 1.0050 | \$ 2.3660<br>\$ 2.3000 |                        | \$ 2.3417<br>\$ 2.2769 |
| May        | \$ 46.9300<br>\$ 47.0100 | \$ 1.9050<br>\$ 1.0000 | \$ 2.3000<br>\$ 2.3050 |                        | \$ 2.2768<br>\$ 2.2910 |
| Jun        | \$ 47.0100<br>\$ 47.2600 | L                      | L                      | \$ 2.5360<br>\$ 2.5670 |                        |
| Jul        | \$ 47.2600               |                        | \$ 2.3330<br>\$ 2.3500 | \$ 2.5670<br>\$ 2.5850 | \$ 2.3096<br>\$ 2.3262 |
| Ago        | \$ 47.3500<br>\$ 47.4400 | \$ 1.9460<br>\$ 1.0440 |                        |                        |                        |
| Sep        | \$ 47.4400               | \$ 1.9440              |                        |                        | \$ 2.3238              |
| Oct        | \$ 47.4600               | \$ 1.8940              |                        |                        | \$ 2.2636              |
| Nov        | \$ 47.6500               |                        |                        |                        | \$ 2.2842              |
| Dic        | \$ 47.8300               |                        |                        |                        |                        |
| Ene '11    | \$ 47.8200               |                        |                        | \$ 2.5800<br>\$ 2.6140 | \$ 2.3218              |
| Feb        | \$ 48.1000               | \$ 1.9670              |                        | \$ 2.6140              | \$ 2.3523              |
| Mar        | \$ 48.6000               | \$ 2.0010              | \$ 2.4190              | \$ 2.6600              | \$ 2.3935              |
| Abr        | \$ 49.0300               | \$ 1.9950              | \$ 2.4120              | \$ 2.6520              | \$ 2.3864              |
| May        | \$ 49.3300               |                        | \$ 2.4990              | \$ 2.7480              | \$ 2.4727              |
| Jun        | \$ 49.5100               | \$ 2.0940              | \$ 2.5320              | \$ 2.7840              | \$ 2.5051              |
| Jul        | \$ 49.3500               | \$ 2.1090              | \$ 2.5500              | \$ 2.8040              | \$ 2.5230              |
| Ago        | \$ 49.5000               | \$ 2.0860              | \$ 2.5230              | \$ 2.7440              | \$ 2.4846              |
| Sep        | \$ 49.6100               | \$ 2.1130              | \$ 2.5560              | \$ 2.8100              | \$ 2.5285              |
| Oct        | \$ 50.1800               | \$ 2.1220              | \$ 2.5670              | \$ 2.8220              | \$ 2.5393              |
| Nov        | \$ 50.9900               | \$ 2.1610              | \$ 2.6140              | \$ 2.8740              | \$ 2.5860              |
| Dic        | \$ 51.6900               | \$ 2.2160              | \$ 2.6800              | \$ 2.9470              | \$ 2.6515              |

# TARIFA 2

|         | \$/kW                    | \$/kWh                 | \$/kWh                 | \$/kWh                 | \$/prom                |
|---------|--------------------------|------------------------|------------------------|------------------------|------------------------|
|         | cargo fijo               | 0-50 kWh               | 50-100 kWh             | 101 >                  |                        |
| Ene '12 | \$ 52.0000               | \$ 2.2320              | \$ 2.7000              | \$ 2.9690              | \$ 2.6712              |
| Feb     | \$ 52.0000               | \$ 2.2320              | \$ 2.7000              | \$ 2.9690              | \$ 2.6712              |
| Mar     | \$ 52.3900               | \$ 2.1840              | \$ 2.6420              | \$ 2.9060              | \$ 2.6141              |
| Abr     | \$ 52.1900               | \$ 2.1630              | \$ 2.6160              | \$ 2.8780              | \$ 2.5887              |
| Мау     | \$ 52.3300               | \$ 2.1750              | \$ 2.6300              | \$ 2.8940              | \$ 2.6029              |
| Jun     | \$ 52.4200               | \$ 2.1770              | \$ 2.6320              | \$ 2.8970              | \$ 2.6053              |
| Jul     | \$ 52.6500               | \$ 2.2130              | \$ 2.6750              | \$ 2.9450              | \$ 2.6482              |
| Ago     | \$ 52.9200               | \$ 2.2220              | \$ 2.6860              | \$ 2.9570              | \$ 2.6591              |
| Sep     | \$ 52.3600               | \$ 2.1690              | \$ 2.6220              | \$ 2.8860              | \$ 2.5955              |
| Oct     | \$ 52.1500               |                        | \$ 2.5880              | \$ 2.8480              | \$ 2.5616              |
| Nov     | \$ 52.1200               |                        | \$ 2.6460              | \$ 2.9120              | \$ 2.6191              |
| Dic     | \$ 52.1000               | \$ 2.2100              | \$ 2.6710              | \$ 2.9400              | \$ 2.6441              |
| Ene '13 | \$ 52.4200               | \$ 2.2200              | \$ 2.6820              | \$ 2.9530              | \$ 2.6556              |
| Feb     | \$ 52.2600               | \$ 2.1770              | \$ 2.6300              | \$ 2.8950              | \$ 2.6039              |
| Mar     | \$ 52.0900               |                        | \$ 2.6130              | \$ 2.8760              | \$ 2.5869              |
| Abr     | \$ 52.1200               | \$ 2.1830              | \$ 2.6370              | \$ 2.9030              | \$ 2.6110              |
| May     | \$ 51.9700               |                        | \$ 2.7100              | \$ 2.9830              | \$ 2.6830              |
| Jun     | \$ 51.5200               |                        | \$ 2.6810              | \$ 2.9510              | \$ 2.6542              |
| Jul     | \$ 51.3800               | \$ 2.1930              | \$ 2.6490              | \$ 2.9160              | \$ 2.6228              |
| Ago     | \$ 51.9100               | \$ 2.2080              | \$ 2.6670              | \$ 2.9360              | \$ 2.6407              |
| Sep     | \$ 51.6900               |                        | \$ 2.6390              | \$ 2.9050              | \$ 2.6130              |
| Oct     | \$ 51.6300<br>\$ 51.6300 | \$ 2.2360              | \$ 2.7000              | \$ 2.9730              | \$ 2.6738              |
| Nov     | \$ 51.9900               | \$ 2.2600              | \$ 2.7290              | \$ 3.0050              | \$ 2.7026              |
| Dic     | \$ 51.8700               | \$ 2.2720              | \$ 2.7430              | \$ 3.0200              | \$ 2.7164              |
| Ene '14 | \$ 51.8300               |                        | \$ 2.7430<br>\$ 2.7540 | \$ 3.0200<br>\$ 3.0320 | \$ 2.7104<br>\$ 2.7272 |
| Feb     | \$ 51.8100               | \$ 2.3020              | \$ 2.7800              | \$ 3.0610              | \$ 2.7529              |
| Mar     | \$ 52.3700               |                        |                        |                        |                        |
|         |                          | \$ 2.3190<br>\$ 2.2870 | \$ 2.8000<br>\$ 2.7610 | \$ 3.0830<br>\$ 3.0400 | \$ 2.7729<br>\$ 2.7343 |
| Abr     | \$ 52.7800<br>\$ 52.8500 |                        | \$ 2.7340              | \$ 3.0400<br>\$ 3.0100 | \$ 2.7343<br>\$ 2.7076 |
| May     | \$ 52.5900               | \$ 2.2670              | \$ 2.7340              | \$ 3.0130              | \$ 2.7070              |
| Jun     |                          |                        |                        |                        |                        |
| Jul     |                          | \$ 2.2780              | \$ 2.7500<br>\$ 2.7810 | \$ 3.0280              | \$ 2.7235<br>\$ 2.7546 |
| Ago     | \$ 52.6600<br>\$ 52.8200 | \$ 2.3040<br>\$ 2.2880 |                        | \$ 3.0630              |                        |
| Sep     |                          |                        | \$ 2.7620              | \$ 3.0420              | \$ 2.7357              |
| Oct     | \$ 52.9400               |                        | \$ 2.7260              | \$ 3.0020              | \$ 2.6998              |
| Nov     | \$ 53.0900               | \$ 2.2500              | \$ 2.7170              | \$ 2.9920              | \$ 2.6907              |
| Dic     | \$ 53.3100               | \$ 2.2410              | \$ 2.7060              | \$ 2.9800              | \$ 2.6799              |
| Ene'15  | \$ 53.2700               | \$ 2.1860              | \$ 2.6400              | \$ 2.9070              | \$ 2.6143              |
| Feb     | \$ 54.0600               | \$ 2.1600              | \$ 2.6090              | \$ 2.8730              | \$ 2.5836              |
| Mar     | \$ 54.3100               | \$ 2.1030              | \$ 2.5400              | \$ 2.7970              | \$ 2.5153              |
| Abr     | \$ 54.5500               |                        | \$ 2.4790              | \$ 2.7300              | \$ 2.4551              |
| Мау     | \$ 54.8900               |                        | \$ 2.4660              | \$ 2.7160              | \$ 2.4423              |
| Jun     | \$ 55.0800               |                        |                        | \$ 2.6880              |                        |
| Jul     | \$ 55.2600               |                        | \$ 2.4350              | \$ 2.6830              | \$ 2.4122              |
| Ago     | \$ 55.5300               |                        |                        | \$ 2.7000              |                        |
| Sep     | \$ 56.0200               |                        |                        |                        | \$ 2.5213              |
| Oct     | \$ 56.7400               |                        |                        | \$ 2.7710              | \$ 2.4916              |
| Nov     | \$ 56.9700               |                        | \$ 2.4560              | \$ 2.7060              | \$ 2.4331              |
| Dic     | \$ 56.9600               |                        |                        |                        |                        |
| Ene ´16 | \$ 56.9100               |                        | *                      | \$ 2.6340              |                        |
| Feb     | \$ 57.2100               |                        | \$ 2.4740              | \$ 2.7270<br>\$ 2.6870 | \$ 2.4517              |
| Mar     |                          | \$ 2.0210              | \$ 2.4370              |                        | \$ 2.4155              |
| Abr     | \$ 58.1500<br>\$ 58.9400 | \$ 2.1110              | \$ 2.5460              | \$ 2.8070              | \$ 2.5234              |
| Мау     | \$ 58.6200               |                        |                        | \$ 2.6640              |                        |
| Jun     | \$ 58.6600               | \$ 2.0410              | \$ 2.4610              | \$ 2.7130              | \$ 2.4392              |
| Jul     | \$ 59.5000               | \$ 2.1580              |                        | \$ 2.8680              | \$ 2.5788              |
| Ago     | \$ 60.6100               | \$ 2.2130              | \$ 2.6690              |                        |                        |
| Sep     | \$ 61.0600               |                        |                        |                        |                        |
| Oct     | \$ 61.3300               |                        |                        |                        | \$ 2.7599              |
| Nov     | \$ 62.0600               | \$ 2.3860              | \$ 2.8770              | \$ 3.1710              | \$ 2.8512              |
| Dic     | \$ 62.1900               |                        |                        |                        |                        |
| Ene'17  | \$ 63.1800               |                        |                        |                        |                        |
| Feb     | \$ 64.0600               |                        |                        | \$ 3.4250              |                        |
| Mar     |                          |                        |                        | \$ 3.6990              | \$ 2.7659              |
| Abr     | \$ 66.0000<br>\$ 66.4000 |                        |                        |                        |                        |
| May     | \$ 65.9300               |                        |                        |                        |                        |
| Jun     | \$ 65.1800               |                        | \$ 3.1360              | \$ 3.4570              | \$ 3.1082              |
| Jul     | \$ 65.2800               |                        |                        |                        |                        |
| Ago     | \$ 64.7100               |                        |                        |                        |                        |
| Agu     | 1 - 0                    |                        | 1 - 0.0110             | - 0.0020               | ÷ 0.0000               |