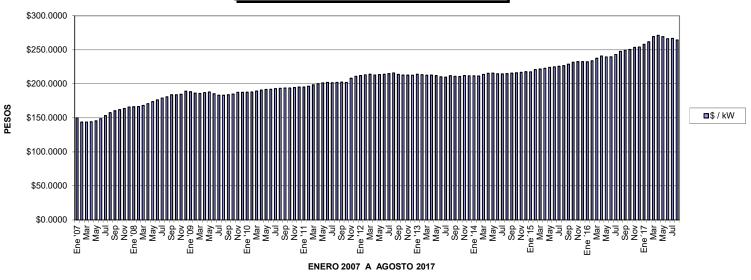

### PERFIL DE COSTOS POR CARGO FIJO

|            | 1        | \$/kW                |                | \$/kWh           |
|------------|----------|----------------------|----------------|------------------|
|            |          | φ/πτ                 |                | φ/((ντη          |
| Ene '07    | \$       | 200.6700             | \$             | 1.2640           |
| Feb        | \$       | 194.9700             | \$             | 1.2280           |
| Mar        | \$       | 193.8600             | \$             | 1.2210           |
| Abr        | \$       | 194.0300             | \$             | 1.2220           |
| Мау        | \$       | 195.9500             | \$             | 1.2340           |
| Jun        | \$       | 198.5200             | \$<br>\$       | 1.2500           |
| Jul        | \$       | 203.1900             | \$             | 1.2790           |
| Ago        | \$       | 207.4600             | \$             | 1.3060           |
| Sep        | \$       | 210.6300             | \$             | 1.3260           |
| Oct        | \$       | 212.2300             | \$             | 1.3360           |
| Nov        | \$       | 213.6300             | \$             | 1.3450           |
| Dic        | \$       | 215.8300             | \$             | 1.3590           |
| Ene '08    | \$       | 205.4300             | \$             | 1.3580           |
| Feb        | \$       | 205.6600             | \$             | 1.3970           |
| Mar        | \$       | 187.0300             | \$             | 1.3060           |
| Abr        | \$       | 190.0600             | \$             | 1.3690           |
| Мау        | \$       | 193.2900             | \$             | 1.4100           |
| Jun        | \$       | 196.0900             | \$             | 1.4670           |
| Jul        | \$       | 199.0100             | \$             | 1.5150           |
| Ago        | \$       | 201.2800             | \$             | 1.5830           |
| Sep        | \$       | 204.3600             | \$             | 1.6370           |
| Oct        | \$       | 204.6300             | \$<br>\$       | 1.6450           |
| Nov        | \$       | 205.3300             |                | 1.6360           |
| Dic        | \$       | 210.2800             | \$             | 1.6070           |
| Ene '09    | \$       | 209.5000             | \$             | 1.3190           |
| Feb        | \$       | 207.2600             | \$             | 1.2400           |
| Mar        | \$       | 206.6000             | \$             | 1.1940           |
| Abr        | \$       | 207.9200             | \$             | 1.2270           |
| May        | \$       | 208.7700             | \$             | 1.1870           |
| Jun        | \$       | 206.1400             | \$             | 1.1520           |
| Jul        | \$       | 203.8300             | \$             | 1.1670           |
| Ago        | \$       | 203.7900             | \$             | 1.2660           |
| Sep        | \$       | 204.4200             | \$             | 1.2290           |
| Oct        | \$       | 205.5200             | \$             | 1.2600           |
| Nov        | \$       | 208.5200             | \$             | 1.3660           |
| Dic        | \$       | 208.3500             | \$             | 1.4300           |
| Ene '10    | \$       | 208.5800             | \$             | 1.3840           |
| Feb        | \$       | 208.9600             | \$             | 1.4990           |
| Mar        | \$       | 210.6500             | \$<br>\$       | 1.5200           |
| Abr        | \$       | 212.0600             | э<br>\$        | 1.4970           |
| May        | \$<br>¢  | 213.1200             | \$<br>\$       | 1.4150<br>1.4190 |
| Jun<br>Jul | \$<br>\$ | 213.4600<br>214.6100 | \$<br>\$       | 1.4190           |
| Ago        |          | 214.0100<br>215.0000 | э<br>\$        | 1.4610           |
| Ago<br>Sep | \$<br>\$ | 215.0000             | э<br>\$        | 1.4610           |
| Oct        |          | 215.5900             | э<br>\$        | 1.3860           |
| Nov        | \$<br>\$ | 215.3000             | э<br>\$        | 1.4050           |
| Dic        | φ<br>\$  | 217.1400             | φ<br>\$        | 1.3660           |
| Ene '11    | φ<br>\$  | 217.1400             | φ<br>\$        | 1.4420           |
| Feb        | \$       | 218.3500             | φ<br>\$        | 1.4690           |
| Mar        | \$       | 220.6000             | \$             | 1.5040           |
| Abr        | \$       | 222.5400             | \$             | 1.4840           |
| May        | \$       | 223.9200             | \$             | 1.5740           |
| Jun        | \$       | 224.7300             | \$             | 1.6070           |
| Jul        | \$       | 223.9900             |                | 1.6320           |
| Ago        | \$       | 224.6600             | \$<br>\$<br>\$ | 1.5960           |
| Sep        | \$       | 225.1500             | \$             | 1.6310           |
| Oct        | \$       | 227.7200             | \$             | 1.6280           |
| Nov        | \$       | 231.4100             | \$             | 1.6610           |
| Dic        | \$       | 234.6000             | \$             | 1.7190           |
|            | 1.00     |                      |                |                  |

|                   |          | \$/kW                | \$/kWh                               |
|-------------------|----------|----------------------|--------------------------------------|
| 5                 |          | 000.0400             | <b>A</b>                             |
| Ene '12<br>Feb    | \$       | 236.0100<br>237.0200 | \$ 1.7340<br>\$ 1.7380               |
| Mar               | \$<br>\$ | 237.0200             | \$ 1.7380<br>\$ 1.6550               |
| Abr               | \$       | 236.8500             | \$ 1.6310                            |
| May               | \$       | 237.4900             | \$ 1.6440                            |
| Jun               | \$       | 237.8900             | \$ 1.6440                            |
| Jul               | \$       | 238.9100             | \$ 1.6880                            |
| Ago               | \$       | 240.1500             | \$ 1.6930                            |
| Sep               | \$       | 237.6000             | \$ 1.6340                            |
| Oct               | \$       | 236.6500             | \$ 1.6000                            |
| Nov               | \$       | 236.5100             | \$ 1.6660                            |
| Dic               | \$       | 236.4200             | \$ 1.6660<br>\$ 1.6950<br>\$ 1.7000  |
| Ene '13           |          | 237.8900             |                                      |
| Feb               | \$       | 237.1500             | \$ 1.6440                            |
| Mar               | \$       | 236.3900             | \$ 1.6290                            |
| Abr               | \$       | 236.5300             | \$ 1.6560                            |
| May               | \$       | 235.8700             | \$ 1.7430                            |
| Jun               | \$       | 233.8200             | \$ 1.7210                            |
| Jul               | \$       | 233.1900             | \$ 1.6880                            |
| Ago               | \$       | 235.6200             | \$ <u>1.6940</u><br>\$ <u>1.6680</u> |
| Sep               | \$<br>\$ | 234.6300<br>234.3500 |                                      |
| Oct<br>Nov        | \$       | 234.3500             | \$ <u>1.7410</u><br>\$1.7650         |
| Dic               |          | 235.9700             | \$ 1.7850<br>\$ 1.7850               |
| Ene '14           | \$<br>\$ | 235.4000             | \$ 1.7990                            |
| Feb               | \$       | 235.2400             | \$ 1.8300                            |
|                   |          | 235.1500             |                                      |
| <u>Mar</u><br>Abr | \$       | 237.0900             | \$    1.8380<br>\$    1.7790         |
| Abr<br>May        | \$       | 239.8800             | \$ 1.7450                            |
| Jun               | \$       | 238.7000             | \$ 1.7550                            |
| Jul               |          | 238.5300             | \$ 1.7720                            |
| Ago               | \$<br>\$ | 239.0100             | \$ 1.8060                            |
| Sep               | \$       | 239.7500             | \$ 1.7790                            |
| Oct               | \$       | 240.3000             | \$ 1.7330                            |
| Nov               | \$       | 241.0000             | \$ 1.7180                            |
| Dic               | \$       | 242.0100             | \$ 1.6990                            |
| Ene'15            | \$       | 241.8400             | \$ 1.6240                            |
| Feb               | \$       | 245.4200             | \$ 1.5690                            |
| Mar               | \$       | 246.5700             | \$ 1.4870                            |
| Abr               | \$       | 247.6800             | \$ 1.4160                            |
| Мау               | \$       | 249.2400             | \$ 1.3950                            |
| Jun               | \$       | 250.1100             | \$ 1.3640                            |
| Jul               | \$       | 250.9100             | \$ 1.3560                            |
| Ago               | \$       | 252.1100             | \$ 1.3660                            |
| Sep               | \$       | 254.3500             | \$ 1.4520                            |
| Oct               | \$       | 257.6300             | \$ 1.4050                            |
| Nov               | \$       | 258.6900             | \$ 1.3400                            |
| Dic               | \$       | 258.6600             | \$ 1.2420                            |
| Ene ´16           | \$       | 258.4500             | \$ 1.2750                            |
| Feb               | \$       | 259.8200             | \$ 1.3510                            |
| Mar               | \$       | 264.0800             | \$ 1.2960                            |
| Abr               | \$       | 267.6700             | \$ 1.3870                            |
| Мау               | \$       | 266.2200             | \$ 1.2640                            |
| Jun               | \$       | 266.3800             | \$ 1.3060                            |
| Jul               | \$       | 270.2200             | \$ 1.4270                            |
| Ago               | \$       | 275.2700             | \$ 1.4720                            |
| Sep               | \$       | 277.3100             | \$ 1.5770                            |
| Oct               | \$       | 278.5300             | \$ 1.5740                            |
| Nov               | \$       | 281.8400             | \$ 1.6540                            |
| Dic               | \$       | 282.4300             | \$ 1.6930                            |
| Ene'17            | \$       | 286.9200             | \$ 1.7520                            |
| Feb               | \$       | 290.9400             | \$ 1.8540<br>• 2.0700                |
| Mar               | \$       | 299.7600             | \$ 2.0790<br>\$ 2.0140               |
| Abr               | \$       | 301.5600<br>299.4200 | \$    2.0140<br>\$    1.8480         |
| May               | \$       | 299.4200             | \$    1.8480<br>\$    1.8540         |
| Jun<br>Jul        | \$       | 296.0400             | \$ 1.8540<br>\$ 1.8460               |
|                   | <br>\$   | 296.4800             |                                      |
| Ago               | ļΨ       | 293.9000             | ψ 1.6020                             |