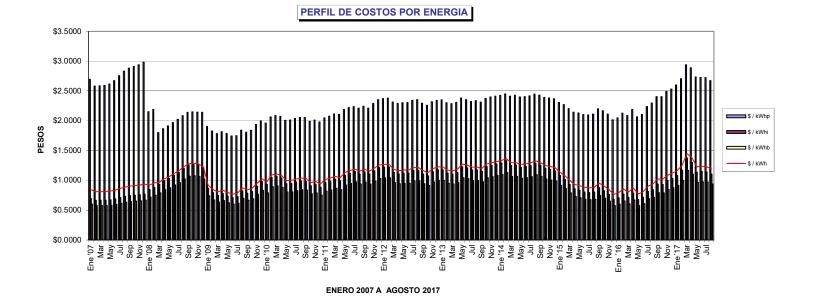

$1.4479<br>\$1.3813                  |
| Abr<br>May | \$150.6700<br>\$149.6000 | \$2.8882<br>\$2.7348 | \$1.3007<br>\$1.1381  | \$1.1060<br>\$0.9678 | \$1.3813<br>\$1.2273                  |
|            | \$149.6000<br>\$147.9100 | \$2.7348<br>\$2.7280 | \$1.1381<br>\$1.1510  | \$0.9678<br>\$0.9787 | \$1.2273                              |
| Jun<br>Jul | \$147.9100<br>\$148.1300 | \$2.7280             | \$1.1510<br>\$1.1425  | \$0.9787<br>\$0.9715 | \$1.2378                              |
| Ago        | \$146.8400               | \$2.6735             | \$1.1425              | \$0.9715             | \$1.1935                              |
| , .go      |                          |                      |                       |                      | 1 1 1 1 1 1 1 1 1 1 1 1 1 1 1 1 1 1 1 |





# TARIFA HS SUR

|         | \$/kW                    | \$/kWhp              | \$/kWhi              | \$/kWhb  | ¢/prom               |
|---------|--------------------------|----------------------|----------------------|----------|----------------------|
| Eng 107 |                          |                      |                      |          | \$/prom<br>\$0.8559  |
| Ene '07 | \$84.7100                | \$2.7078             | \$0.7048             | \$0.6136 | i                    |
| Feb     | \$81.2200                | \$2.5962             | \$0.6758             | \$0.5883 | \$0.8206             |
| Mar     | \$81.3500                | \$2.6004             | \$0.6769             | \$0.5892 | \$0.8220             |
| Abr     | \$81.5100                | \$2.6056             | \$0