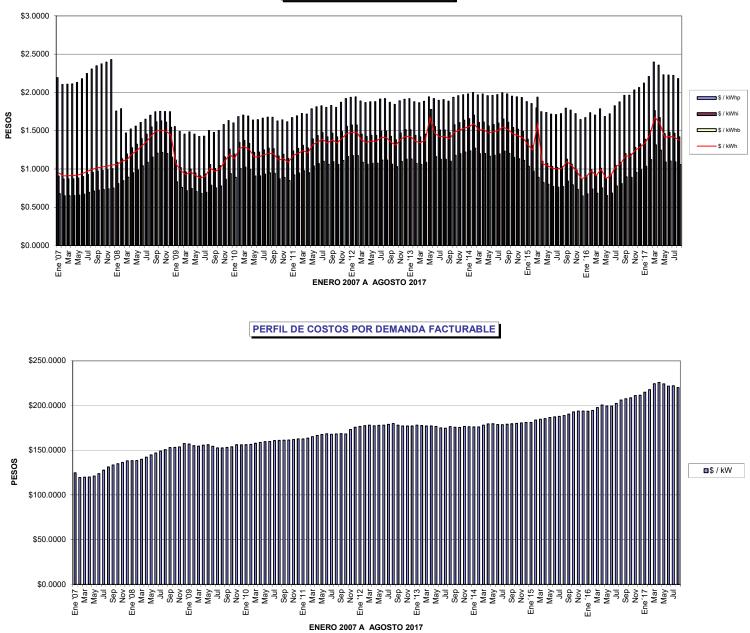

|            |                | \$/kW          | \$/kWh                                       |
|------------|----------------|----------------|----------------------------------------------|
|            | C              | cargo fijo     | <i>,</i> ,,,,,,,,,,,,,,,,,,,,,,,,,,,,,,,,,,, |
| Ene '07    | \$             | 58.61          | \$ 2.54                                      |
| Feb        | \$             | 56.95          | \$ 2.46                                      |
| Mar        | \$             | 56.63          | \$ 2.45                                      |
| Abr        | \$             | 56.68          | \$ 2.45                                      |
| May        | \$             | 57.24          | \$ 2.48                                      |
| Jun        | \$             | 57.99          | \$ 2.51                                      |
| Jul        | \$             | 59.35          | \$ 2.57                                      |
| Ago        | \$             | 60.60          | \$ 2.62                                      |
| Sep        | \$             | 61.53          | \$ 2.66                                      |
| Oct        | \$             | 61.53          | \$ 2.66                                      |
| Nov        | \$             | 61.53          | \$ 2.66                                      |
| Dic        | \$             | 61.53          | \$ 2.66                                      |
| Ene '08    | \$             | 61.65          | \$ 2.74                                      |
| Feb        | \$             | 61.72          | \$ 2.78                                      |
| Mar        | \$             | 62.37          | \$ 2.86                                      |
| Abr        | \$             | 63.38          | \$ 2.95                                      |
| Мау        | \$             | 64.46          | \$ 3.02                                      |
| Jun        | \$             | 65.39          | \$ 3.11                                      |
| Jul        | \$             | 66.36          | \$ 3.19                                      |
| Ago        | \$             | 67.12          | \$ 3.28                                      |
| Sep        | \$             | 68.15          | \$ 3.36                                      |
| Oct        | \$             | 68.24          | \$ 3.38                                      |
| Nov        | \$             | 68.47          | \$ 3.37                                      |
| Dic        | \$             | 70.12          | \$ 3.37                                      |
| Ene '09    | \$             | 69.86          | \$ 3.04                                      |
| Feb        | \$             | 69.11          | \$ 2.92                                      |
| Mar        | \$             | 68.89          | \$ 2.86                                      |
| Abr        | \$             | 69.33          | \$ 2.91                                      |
| May        | \$             | 69.61          | \$ 2.87                                      |
| Jun        | \$             | 68.73          | \$ 2.80                                      |
| Jul        | \$<br>\$       | 67.96          | \$ 2.81                                      |
| Ago        | э<br>\$        | 67.95<br>68.16 | \$2.94<br>\$2.90                             |
| Sep        | \$<br>\$       | 68.53          |                                              |
| Oct<br>Nov | \$             | 69.53          | \$ <u>2.94</u><br>\$3.09                     |
| Dic        | \$             | 69.47          | \$ <u>3.18</u>                               |
| Ene '10    | \$             | 69.55          |                                              |
| Feb        | \$             | 69.68          | \$3.12<br>\$3.27                             |
| Mar        | \$             | 70.24          | \$ 3.30                                      |
| Abr        | \$             | 70.71          |                                              |
| May        | \$             | 71.06          |                                              |
| Jun        | \$             | 71.17          |                                              |
| Jul        | \$             | 71.55          |                                              |
| Ago        | \$             | 71.68          |                                              |
| Sep        | \$             | 71.81          |                                              |
| Oct        | \$             | 71.85          |                                              |
| Nov        | \$             | 72.13          |                                              |
| Dic        | \$             | 72.40          |                                              |
| Ene '11    | \$             | 72.38          |                                              |
| Feb        | \$             | 72.81          | \$ 3.30                                      |
| Mar        | \$             | 73.56          | \$ 3.36                                      |
| Abr        | \$             | 74.21          | \$ 3.35                                      |
| May        | \$             | 74.67          | \$ 3.47                                      |
| Jun        | \$             | 74.94          | \$ 3.52                                      |
| Jul        | \$             | 74.69          | \$ 3.54                                      |
| Ago        | \$             | 74.91          | \$3.50<br>\$3.55                             |
| Sep        | \$<br>\$<br>\$ | 75.07          |                                              |
| Oct        | \$             | 75.93          |                                              |
| Nov        | \$             | 77.16          |                                              |
| Dic        | \$             | 78.22          | \$ 3.72                                      |

|            |          | \$/kW  |                                       | \$/kWh       |
|------------|----------|--------|---------------------------------------|--------------|
| Ene '12    | \$       | 78.69  | \$                                    | 3.75         |
| Feb        | \$       | 79.03  | φ<br>\$                               | 3.73         |
| Mar        | \$       | 79.28  | \$                                    | 3.67         |
| Abr        | \$       | 78.97  | \$                                    | 3.63         |
| Мау        | \$       | 79.18  | \$                                    | 3.65         |
| Jun        | \$       | 79.31  | \$                                    | 3.66         |
| Jul        | \$       | 79.65  | \$                                    | 3.72         |
| Ago        |          | 80.06  | \$                                    | 3.73         |
| Sep        | \$<br>\$ | 79.21  | \$                                    | 3.64         |
| Oct        | \$       | 78.89  | \$                                    | 3.59         |
| Nov        | \$       | 78.84  | \$                                    | 3.67         |
| Dic        | \$       | 78.81  | \$                                    | 3.71         |
| Ene '13    | \$       | 79.30  | \$                                    | 3.72         |
| Feb        | \$       | 79.05  | \$                                    | 3.65         |
| Mar        | \$       | 78.80  | \$                                    | 3.63         |
| Abr        | \$       | 78.85  | \$                                    | 3.66         |
| Мау        | \$       | 78.63  | \$                                    | 3.76         |
| Jun        | \$       | 77.95  | \$                                    | 3.72         |
| Jul        |          | 77.74  | \$                                    | 3.68         |
| Ago        | \$       | 78.55  | \$                                    | 3.70         |
| Sep        | \$       | 78.22  | \$                                    | 3.66         |
| Oct        | \$       | 78.13  | \$                                    | 3.75         |
| Nov        | \$       | 78.67  | \$                                    | 3.79         |
| Dic        | \$       | 78.48  | \$                                    | 3.81         |
| Ene '14    | \$       | 78.43  | \$                                    | 3.82         |
| Feb        | \$       | 78.40  | \$                                    | 3.86         |
| Mar        | \$       | 79.25  | \$                                    | 3.81         |
| Abr        | \$       | 79.88  | \$                                    | 3.83         |
| May        | \$       | 79.98  | \$                                    | 3.79         |
| Jun        | \$       | 79.59  | \$                                    | 3.80         |
| Jul        |          | 79.53  | \$                                    | 3.82         |
| Ago        | \$<br>\$ | 79.69  | φ<br>\$                               | 3.86         |
|            | \$       | 79.94  | φ<br>\$                               | 3.83         |
| Sep<br>Oct | \$       | 80.12  | Ψ<br>\$                               | 3.78         |
| Nov        | \$       | 80.35  | φ<br>\$                               | 3.70         |
| Dic        | \$       | 80.69  | φ<br>\$                               | 3.76         |
| Ene'15     | \$       | 80.63  | φ<br>\$                               | 3.66         |
| Feb        | \$       | 81.82  | Ψ<br>\$                               | 3.62         |
| Mar        | \$       | 82.20  | Ψ<br>\$                               | 3.53         |
|            | \$       | 82.57  | φ<br>\$                               | 3.44         |
| Abr        |          |        |                                       |              |
| May        | \$       | 83.09  | \$<br>\$                              | 3.42<br>3.39 |
| Jun        | \$       | 83.38  |                                       | 3.39         |
| Jul        |          | 83.65  |                                       |              |
| Ago        | \$       | 84.05  |                                       | 3.40         |
| Sep        |          | 84.80  | \$                                    | 3.53         |
| Oct        | \$       | 85.89  | \$                                    | 3.49         |
| Nov        | \$       | 86.24  |                                       | 3.41         |
| Dic        | \$       | 86.23  | \$                                    | 3.27         |
| Ene '16    | \$       | 86.16  | \$                                    | 3.32         |
| Feb        | \$       | 86.62  | \$                                    | 3.44         |
| Mar        |          | 88.04  | · · · · · · · · · · · · · · · · · · · | 3.39         |
| Abr        | \$       | 89.24  | \$                                    | 3.54         |
| May        | \$       | 88.76  | \$                                    | 3.36         |
| Jun        | \$       | 88.81  | \$                                    | 3.42         |
| Jul        | \$       | 90.09  |                                       | 3.61         |
| Ago        | \$       | 91.77  | \$                                    | 3.71         |
| Sep        | \$       | 92.45  | \$                                    | 3.86         |
| Oct        | \$       | 92.86  |                                       | 3.87         |
| Nov        |          | 93.97  |                                       | 3.99         |
| Dic        | \$       | 94.17  | \$                                    | 4.05         |
| Ene'17     | \$       | 95.67  | \$                                    | 4.16         |
| Feb        | \$       | 97.01  | \$                                    | 4.32         |
| Mar        | \$       | 99.95  | \$                                    | 4.66         |
| Abr        | \$       | 100.55 | \$                                    | 4.59         |
| Мау        | \$       | 99.84  | \$                                    | 4.37         |
| Jun        | \$       | 98.71  | \$                                    | 4.36         |
| Jul        | \$       | 98.86  | \$                                    | 4.35         |
| Ago        | \$       | 98.00  | \$                                    | 4.27         |

### PERFIL DE COSTOS POR CARGO FIJO

|            | 1        | \$/kW                |                | \$/kWh           |
|------------|----------|----------------------|----------------|------------------|
|            |          | φ/πτ                 |                | φ/((ντη          |
| Ene '07    | \$       | 200.6700             | \$             | 1.2640           |
| Feb        | \$       | 194.9700             | \$             | 1.2280           |
| Mar        | \$       | 193.8600             | \$             | 1.2210           |
| Abr        | \$       | 194.0300             | \$             | 1.2220           |
| Мау        | \$       | 195.9500             | \$             | 1.2340           |
| Jun        | \$       | 198.5200             | \$<br>\$       | 1.2500           |
| Jul        | \$       | 203.1900             | \$             | 1.2790           |
| Ago        | \$       | 207.4600             | \$             | 1.3060           |
| Sep        | \$       | 210.6300             | \$             | 1.3260           |
| Oct        | \$       | 212.2300             | \$             | 1.3360           |
| Nov        | \$       | 213.6300             | \$             | 1.3450           |
| Dic        | \$       | 215.8300             | \$             | 1.3590           |
| Ene '08    | \$       | 205.4300             | \$             | 1.3580           |
| Feb        | \$       | 205.6600             | \$             | 1.3970           |
| Mar        | \$       | 187.0300             | \$             | 1.3060           |
| Abr        | \$       | 190.0600             | \$             | 1.3690           |
| Мау        | \$       | 193.2900             | \$             | 1.4100           |
| Jun        | \$       | 196.0900             | \$             | 1.4670           |
| Jul        | \$       | 199.0100             | \$             | 1.5150           |
| Ago        | \$       | 201.2800             | \$             | 1.5830           |
| Sep        | \$       | 204.3600             | \$             | 1.6370           |
| Oct        | \$       | 204.6300             | \$<br>\$       | 1.6450           |
| Nov        | \$       | 205.3300             |                | 1.6360           |
| Dic        | \$       | 210.2800             | \$             | 1.6070           |
| Ene '09    | \$       | 209.5000             | \$             | 1.3190           |
| Feb        | \$       | 207.2600             | \$             | 1.2400           |
| Mar        | \$       | 206.6000             | \$             | 1.1940           |
| Abr        | \$       | 207.9200             | \$             | 1.2270           |
| May        | \$       | 208.7700             | \$             | 1.1870           |
| Jun        | \$       | 206.1400             | \$             | 1.1520           |
| Jul        | \$       | 203.8300             | \$             | 1.1670           |
| Ago        | \$       | 203.7900             | \$             | 1.2660           |
| Sep        | \$       | 204.4200             | \$             | 1.2290           |
| Oct        | \$       | 205.5200             | \$             | 1.2600           |
| Nov        | \$       | 208.5200             | \$             | 1.3660           |
| Dic        | \$       | 208.3500             | \$             | 1.4300           |
| Ene '10    | \$       | 208.5800             | \$             | 1.3840           |
| Feb        | \$       | 208.9600             | \$             | 1.4990           |
| Mar        | \$       | 210.6500             | \$<br>\$       | 1.5200           |
| Abr        | \$       | 212.0600             | э<br>\$        | 1.4970           |
| May        | \$<br>¢  | 213.1200             | \$<br>\$       | 1.4150<br>1.4190 |
| Jun<br>Jul | \$<br>\$ | 213.4600<br>214.6100 | \$<br>\$       | 1.4190           |
| Ago        |          | 214.0100<br>215.0000 | э<br>\$        | 1.4610           |
| Ago<br>Sep | \$<br>\$ | 215.0000             | э<br>\$        | 1.4610           |
| Oct        |          | 215.5900             | э<br>\$        | 1.3860           |
| Nov        | \$<br>\$ | 215.3000             | э<br>\$        | 1.4050           |
| Dic        | φ<br>\$  | 217.1400             | φ<br>\$        | 1.3660           |
| Ene '11    | φ<br>\$  | 217.1400             | φ<br>\$        | 1.4420           |
| Feb        | \$       | 218.3500             | φ<br>\$        | 1.4690           |
| Mar        | \$       | 220.6000             | \$             | 1.5040           |
| Abr        | \$       | 222.5400             | \$             | 1.4840           |
| May        | \$       | 223.9200             | \$             | 1.5740           |
| Jun        | \$       | 224.7300             | \$             | 1.6070           |
| Jul        | \$       | 223.9900             |                | 1.6320           |
| Ago        | \$       | 224.6600             | \$<br>\$<br>\$ | 1.5960           |
| Sep        | \$       | 225.1500             | \$             | 1.6310           |
| Oct        | \$       | 227.7200             | \$             | 1.6280           |
| Nov        | \$       | 231.4100             | \$             | 1.6610           |
| Dic        | \$       | 234.6000             | \$             | 1.7190           |
|            | 1.00     |                      |                |                  |

|                   |          | \$/kW                | \$/kWh                               |
|-------------------|----------|----------------------|--------------------------------------|
| 5                 |          | 000.0400             | <b>A</b>                             |
| Ene '12<br>Feb    | \$       | 236.0100<br>237.0200 | \$ 1.7340<br>\$ 1.7380               |
| Mar               | \$<br>\$ | 237.0200             | \$ 1.7380<br>\$ 1.6550               |
| Abr               | \$       | 236.8500             | \$ 1.6310                            |
| May               | \$       | 237.4900             | \$ 1.6440                            |
| Jun               | \$       | 237.8900             | \$ 1.6440                            |
| Jul               | \$       | 238.9100             | \$ 1.6880                            |
| Ago               | \$       | 240.1500             | \$ 1.6930                            |
| Sep               | \$       | 237.6000             | \$ 1.6340                            |
| Oct               | \$       | 236.6500             | \$ 1.6000                            |
| Nov               | \$       | 236.5100             | \$ 1.6660                            |
| Dic               | \$       | 236.4200             | \$ 1.6660<br>\$ 1.6950<br>\$ 1.7000  |
| Ene '13           |          | 237.8900             |                                      |
| Feb               | \$       | 237.1500             | \$ 1.6440                            |
| Mar               | \$       | 236.3900             | \$ 1.6290                            |
| Abr               | \$       | 236.5300             | \$ 1.6560                            |
| May               | \$       | 235.8700             | \$ 1.7430                            |
| Jun               | \$       | 233.8200             | \$ 1.7210                            |
| Jul               | \$       | 233.1900             | \$ 1.6880                            |
| Ago               | \$       | 235.6200             | \$ <u>1.6940</u><br>\$ <u>1.6680</u> |
| Sep               | \$<br>\$ | 234.6300<br>234.3500 |                                      |
| Oct<br>Nov        | \$       | 234.3500             | \$ <u>1.7410</u><br>\$1.7650         |
| Dic               |          | 235.9700             | \$ 1.7850<br>\$ 1.7850               |
| Ene '14           | \$<br>\$ | 235.4000             | \$ 1.7990                            |
| Feb               | \$       | 235.2400             | \$ 1.8300                            |
|                   |          | 235.1500             |                                      |
| <u>Mar</u><br>Abr | \$       | 237.0900             | \$    1.8380<br>\$    1.7790         |
| Abr<br>May        | \$       | 239.8800             | \$ 1.7450                            |
| Jun               | \$       | 238.7000             | \$ 1.7550                            |
| Jul               |          | 238.5300             | \$ 1.7720                            |
| Ago               | \$<br>\$ | 239.0100             | \$ 1.8060                            |
| Sep               | \$       | 239.7500             | \$ 1.7790                            |
| Oct               | \$       | 240.3000             | \$ 1.7330                            |
| Nov               | \$       | 241.0000             | \$ 1.7180                            |
| Dic               | \$       | 242.0100             | \$ 1.6990                            |
| Ene'15            | \$       | 241.8400             | \$ 1.6240                            |
| Feb               | \$       | 245.4200             | \$ 1.5690                            |
| Mar               | \$       | 246.5700             | \$ 1.4870                            |
| Abr               | \$       | 247.6800             | \$ 1.4160                            |
| Мау               | \$       | 249.2400             | \$ 1.3950                            |
| Jun               | \$       | 250.1100             | \$ 1.3640                            |
| Jul               | \$       | 250.9100             | \$ 1.3560                            |
| Ago               | \$       | 252.1100             | \$ 1.3660                            |
| Sep               | \$       | 254.3500             | \$ 1.4520                            |
| Oct               | \$       | 257.6300             | \$ 1.4050                            |
| Nov               | \$       | 258.6900             | \$ 1.3400                            |
| Dic               | \$       | 258.6600             | \$ 1.2420                            |
| Ene ´16           | \$       | 258.4500             | \$ 1.2750                            |
| Feb               | \$       | 259.8200             | \$ 1.3510                            |
| Mar               | \$       | 264.0800             | \$ 1.2960                            |
| Abr               | \$       | 267.6700             | \$ 1.3870                            |
| Мау               | \$       | 266.2200             | \$ 1.2640                            |
| Jun               | \$       | 266.3800             | \$ 1.3060                            |
| Jul               | \$       | 270.2200             | \$ 1.4270                            |
| Ago               | \$       | 275.2700             | \$ 1.4720                            |
| Sep               | \$       | 277.3100             | \$ 1.5770                            |
| Oct               | \$       | 278.5300             | \$ 1.5740                            |
| Nov               | \$       | 281.8400             | \$ 1.6540                            |
| Dic               | \$       | 282.4300             | \$ 1.6930                            |
| Ene'17            | \$       | 286.9200             | \$ 1.7520                            |
| Feb               | \$       | 290.9400             | \$ 1.8540<br>• 2.0700                |
| Mar               | \$       | 299.7600             | \$ 2.0790<br>\$ 2.0140               |
| Abr               | \$       | 301.5600<br>299.4200 | \$    2.0140<br>\$    1.8480         |
| May               | \$       | 299.4200             | \$    1.8480<br>\$    1.8540         |
| Jun<br>Jul        | \$       | 296.0400             | \$ 1.8540<br>\$ 1.8460               |
|                   | <br>\$   | 296.4800             |                                      |
| Ago               | ļΨ       | 293.9000             | ψ 1.6020                             |