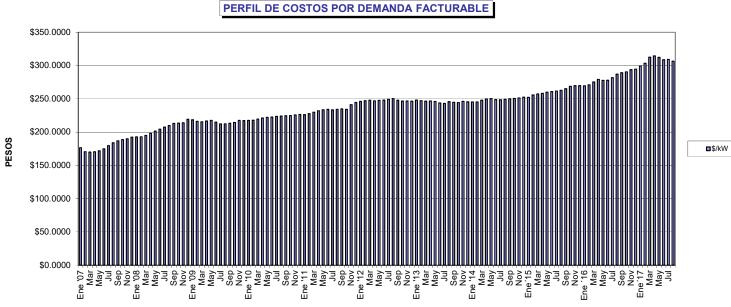

### PERFIL DE COSTOS POR CARGO FIJO

|            | 1        | \$/kW                |                | \$/kWh           |
|------------|----------|----------------------|----------------|------------------|
|            |          | φ/πτ                 |                | φ/((ντη          |
| Ene '07    | \$       | 200.6700             | \$             | 1.2640           |
| Feb        | \$       | 194.9700             | \$             | 1.2280           |
| Mar        | \$       | 193.8600             | \$             | 1.2210           |
| Abr        | \$       | 194.0300             | \$             | 1.2220           |
| Мау        | \$       | 195.9500             | \$             | 1.2340           |
| Jun        | \$       | 198.5200             | \$<br>\$       | 1.2500           |
| Jul        | \$       | 203.1900             | \$             | 1.2790           |
| Ago        | \$       | 207.4600             | \$             | 1.3060           |
| Sep        | \$       | 210.6300             | \$             | 1.3260           |
| Oct        | \$       | 212.2300             | \$             | 1.3360           |
| Nov        | \$       | 213.6300             | \$             | 1.3450           |
| Dic        | \$       | 215.8300             | \$             | 1.3590           |
| Ene '08    | \$       | 205.4300             | \$             | 1.3580           |
| Feb        | \$       | 205.6600             | \$             | 1.3970           |
| Mar        | \$       | 187.0300             | \$             | 1.3060           |
| Abr        | \$       | 190.0600             | \$             | 1.3690           |
| Мау        | \$       | 193.2900             | \$             | 1.4100           |
| Jun        | \$       | 196.0900             | \$             | 1.4670           |
| Jul        | \$       | 199.0100             | \$             | 1.5150           |
| Ago        | \$       | 201.2800             | \$             | 1.5830           |
| Sep        | \$       | 204.3600             | \$             | 1.6370           |
| Oct        | \$       | 204.6300             | \$<br>\$       | 1.6450           |
| Nov        | \$       | 205.3300             |                | 1.6360           |
| Dic        | \$       | 210.2800             | \$             | 1.6070           |
| Ene '09    | \$       | 209.5000             | \$             | 1.3190           |
| Feb        | \$       | 207.2600             | \$             | 1.2400           |
| Mar        | \$       | 206.6000             | \$             | 1.1940           |
| Abr        | \$       | 207.9200             | \$             | 1.2270           |
| May        | \$       | 208.7700             | \$             | 1.1870           |
| Jun        | \$       | 206.1400             | \$             | 1.1520           |
| Jul        | \$       | 203.8300             | \$             | 1.1670           |
| Ago        | \$       | 203.7900             | \$             | 1.2660           |
| Sep        | \$       | 204.4200             | \$             | 1.2290           |
| Oct        | \$       | 205.5200             | \$             | 1.2600           |
| Nov        | \$       | 208.5200             | \$             | 1.3660           |
| Dic        | \$       | 208.3500             | \$             | 1.4300           |
| Ene '10    | \$       | 208.5800             | \$             | 1.3840           |
| Feb        | \$       | 208.9600             | \$             | 1.4990           |
| Mar        | \$       | 210.6500             | \$<br>\$       | 1.5200           |
| Abr        | \$       | 212.0600             | э<br>\$        | 1.4970           |
| May        | \$<br>¢  | 213.1200             | \$<br>\$       | 1.4150<br>1.4190 |
| Jun<br>Jul | \$<br>\$ | 213.4600<br>214.6100 | \$<br>\$       | 1.4190           |
| Ago        |          | 214.0100<br>215.0000 | э<br>\$        | 1.4610           |
| Ago<br>Sep | \$<br>\$ | 215.0000             | э<br>\$        | 1.4610           |
| Oct        |          | 215.5900             | э<br>\$        | 1.3860           |
| Nov        | \$<br>\$ | 215.3000             | э<br>\$        | 1.4050           |
| Dic        | φ<br>\$  | 217.1400             | φ<br>\$        | 1.3660           |
| Ene '11    | φ<br>\$  | 217.1400             | φ<br>\$        | 1.4420           |
| Feb        | \$       | 218.3500             | φ<br>\$        | 1.4690           |
| Mar        | \$       | 220.6000             | \$             | 1.5040           |
| Abr        | \$       | 222.5400             | \$             | 1.4840           |
| May        | \$       | 223.9200             | \$             | 1.5740           |
| Jun        | \$       | 224.7300             | \$             | 1.6070           |
| Jul        | \$       | 223.9900             |                | 1.6320           |
| Ago        | \$       | 224.6600             | \$<br>\$<br>\$ | 1.5960           |
| Sep        | \$       | 225.1500             | \$             | 1.6310           |
| Oct        | \$       | 227.7200             | \$             | 1.6280           |
| Nov        | \$       | 231.4100             | \$             | 1.6610           |
| Dic        | \$       | 234.6000             | \$             | 1.7190           |
|            | 1.00     |                      |                |                  |

|                   |          | \$/kW                | \$/kWh                               |
|-------------------|----------|----------------------|--------------------------------------|
| 5                 |          | 000.0400             | <b>A</b>                             |
| Ene '12<br>Feb    | \$       | 236.0100<br>237.0200 | \$ 1.7340<br>\$ 1.7380               |
| Mar               | \$<br>\$ | 237.0200             | \$ 1.7380<br>\$ 1.6550               |
| Abr               | \$       | 236.8500             | \$ 1.6310                            |
| May               | \$       | 237.4900             | \$ 1.6440                            |
| Jun               | \$       | 237.8900             | \$ 1.6440                            |
| Jul               | \$       | 238.9100             | \$ 1.6880                            |
| Ago               | \$       | 240.1500             | \$ 1.6930                            |
| Sep               | \$       | 237.6000             | \$ 1.6340                            |
| Oct               | \$       | 236.6500             | \$ 1.6000                            |
| Nov               | \$       | 236.5100             | \$ 1.6660                            |
| Dic               | \$       | 236.4200             | \$ 1.6660<br>\$ 1.6950<br>\$ 1.7000  |
| Ene '13           |          | 237.8900             |                                      |
| Feb               | \$       | 237.1500             | \$ 1.6440                            |
| Mar               | \$       | 236.3900             | \$ 1.6290                            |
| Abr               | \$       | 236.5300             | \$ 1.6560                            |
| May               | \$       | 235.8700             | \$ 1.7430                            |
| Jun               | \$       | 233.8200             | \$ 1.7210                            |
| Jul               | \$       | 233.1900             | \$ 1.6880                            |
| Ago               | \$       | 235.6200             | \$ <u>1.6940</u><br>\$ <u>1.6680</u> |
| Sep               | \$<br>\$ | 234.6300<br>234.3500 |                                      |
| Oct<br>Nov        | \$       | 234.3500             | \$ <u>1.7410</u><br>\$1.7650         |
| Dic               |          | 235.9700             | \$ 1.7850<br>\$ 1.7850               |
| Ene '14           | \$<br>\$ | 235.4000             | \$ 1.7990                            |
| Feb               | \$       | 235.2400             | \$ 1.8300                            |
|                   |          | 235.1500             |                                      |
| <u>Mar</u><br>Abr | \$       | 237.0900             | \$    1.8380<br>\$    1.7790         |
| Abr<br>May        | \$       | 239.8800             | \$ 1.7450                            |
| Jun               | \$       | 238.7000             | \$ 1.7550                            |
| Jul               |          | 238.5300             | \$ 1.7720                            |
| Ago               | \$<br>\$ | 239.0100             | \$ 1.8060                            |
| Sep               | \$       | 239.7500             | \$ 1.7790                            |
| Oct               | \$       | 240.3000             | \$ 1.7330                            |
| Nov               | \$       | 241.0000             | \$ 1.7180                            |
| Dic               | \$       | 242.0100             | \$ 1.6990                            |
| Ene'15            | \$       | 241.8400             | \$ 1.6240                            |
| Feb               | \$       | 245.4200             | \$ 1.5690                            |
| Mar               | \$       | 246.5700             | \$ 1.4870                            |
| Abr               | \$       | 247.6800             | \$ 1.4160                            |
| Мау               | \$       | 249.2400             | \$ 1.3950                            |
| Jun               | \$       | 250.1100             | \$ 1.3640                            |
| Jul               | \$       | 250.9100             | \$ 1.3560                            |
| Ago               | \$       | 252.1100             | \$ 1.3660                            |
| Sep               | \$       | 254.3500             | \$ 1.4520                            |
| Oct               | \$       | 257.6300             | \$ 1.4050                            |
| Nov               | \$       | 258.6900             | \$ 1.3400                            |
| Dic               | \$       | 258.6600             | \$ 1.2420                            |
| Ene ´16           | \$       | 258.4500             | \$ 1.2750                            |
| Feb               | \$       | 259.8200             | \$ 1.3510                            |
| Mar               | \$       | 264.0800             | \$ 1.2960                            |
| Abr               | \$       | 267.6700             | \$ 1.3870                            |
| Мау               | \$       | 266.2200             | \$ 1.2640                            |
| Jun               | \$       | 266.3800             | \$ 1.3060                            |
| Jul               | \$       | 270.2200             | \$ 1.4270                            |
| Ago               | \$       | 275.2700             | \$ 1.4720                            |
| Sep               | \$       | 277.3100             | \$ 1.5770                            |
| Oct               | \$       | 278.5300             | \$ 1.5740                            |
| Nov               | \$       | 281.8400             | \$ 1.6540                            |
| Dic               | \$       | 282.4300             | \$ 1.6930                            |
| Ene'17            | \$       | 286.9200             | \$ 1.7520                            |
| Feb               | \$       | 290.9400             | \$ 1.8540<br>• 2.0700                |
| Mar               | \$       | 299.7600             | \$ 2.0790<br>\$ 2.0140               |
| Abr               | \$       | 301.5600<br>299.4200 | \$    2.0140<br>\$    1.8480         |
| May               | \$       | 299.4200             | \$    1.8480<br>\$    1.8540         |
| Jun<br>Jul        | \$       | 296.0400             | \$ 1.8540<br>\$ 1.8460               |
|                   | <br>\$   | 296.4800             |                                      |
| Ago               | ļΨ       | 293.9000             | ψ 1.6020                             |