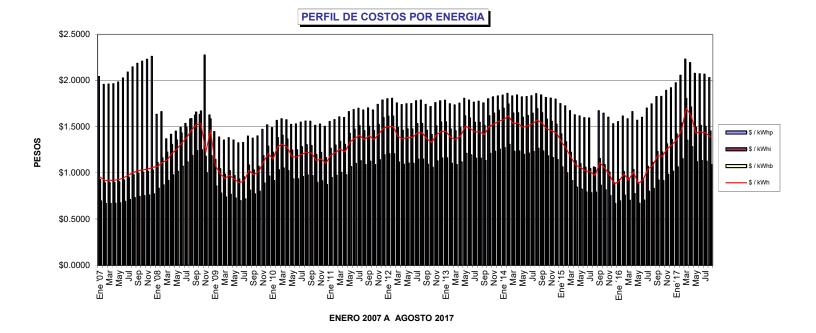

PERFIL DE COSTOS POR kWh

PESOS

|         | \$/kW      | \$/kWh   |
|---------|------------|----------|
| Ene '07 | \$98.4600  | \$0.7520 |
|         | *          |          |
| Feb     | \$95.0900  | \$0.7260 |
| Mar     | \$94.8600  | \$0.7240 |
| Abr     | \$94.9900  | \$0.7250 |
| May     | \$105.8000 | \$0.8920 |
|         |            |          |
| Jun     | \$107.6200 | \$0.9070 |
| Jul     | \$110.5400 | \$0.9320 |
| Ago     | \$113.1800 | \$0.9540 |
| Sep     | \$115.0500 | \$0.9700 |
|         | \$105.1900 |          |
| Oct     |            | \$0.8030 |
| Nov     | \$106.0100 | \$0.8090 |
| Dic     | \$107.2900 | \$0.8190 |
| Ene '08 | \$102.1200 | \$0.8230 |
| Feb     | \$102.2300 | \$0.8500 |
|         |            |          |
| Mar     | \$103.3000 | \$0.8860 |
| Abr     | \$104.9700 | \$0.9330 |
| Мау     | \$117.8100 | \$1.1740 |
| Jun     | \$119.5200 | \$1.2250 |
|         |            |          |
| Jul     | \$121.3000 | \$1.2680 |
| Ago     | \$122.6800 | \$1.3300 |
| Sep     | \$124.5600 | \$1.3780 |
| Oct     | \$113.0100 | \$1.1350 |
| Nov     | \$113.3900 | \$1.1280 |
|         | L          |          |
| Dic     | \$116.1200 | \$1.1020 |
| Ene '09 | \$115.6900 | \$0.8800 |
| Feb     | \$114.4500 | \$0.8220 |
| Mar     | \$114.0800 | \$0.7880 |
|         | \$         |          |
| Abr     | \$114.8100 | \$0.8120 |
| May     | \$127.2500 | \$0.9540 |
| Jun     | \$125.6500 | \$0.9240 |
| Jul     | \$124.2400 | \$0.9380 |
|         |            |          |
| Ago     | \$124.2200 | \$1.0280 |
| Sep     | \$124.6100 | \$0.9940 |
| Oct     | \$113.5000 | \$0.8380 |
| Nov     | \$115.1600 | \$0.9080 |
|         |            |          |
| Dic     | \$115.0700 | \$0.9640 |
| Ene '10 | \$115.2000 | \$0.9290 |
| Feb     | \$115.4100 | \$1.0160 |
| Mar     | \$116.3400 | \$1.0310 |
| Abr     | \$117.1200 | \$1.0120 |
|         |            |          |
| Мау     | \$129.9200 | \$1.1550 |
| Jun     | \$130.1300 | \$1.1590 |
| Jul     | \$130.8300 | \$1.1810 |
| Ago     | \$131.0700 | \$1.1960 |
|         |            |          |
| Sep     | \$131.3100 | \$1.1910 |
| Oct     | \$119.0200 | \$0.9260 |
| Nov     | \$119.4800 | \$0.9400 |
| Dic     | \$119.9200 | \$0.9100 |
|         |            |          |
| Ene '11 | \$119.8800 | \$0.9670 |
| Feb     | \$120.5900 | \$0.9870 |
| Mar     | \$121.8300 | \$1.0120 |
| Abr     | \$122.9000 | \$0.9960 |
| May     | \$136.5100 | \$1.2940 |
|         | •          |          |
| Jun     | \$137.0000 | \$1.3240 |
| Jun     | \$136.5500 | \$1.3480 |
| Ago     | \$136.9600 | \$1.3140 |
|         | \$137.2600 | \$1.3460 |
| Sep     | *          |          |
| Oct     | \$125.7600 | \$1.1020 |
| Nov     | \$127.8000 | \$1.1250 |
| Dic     | \$129.5600 | \$1.1670 |
|         |            |          |

|--|--|--|--|

|         | \$/kW      | \$/kWh   |
|---------|------------|----------|
| Ene '12 | \$130.3400 | \$1.1770 |
| Feb     | \$130.9000 | \$1.1790 |
| Mar     | \$131.3200 | \$1.1150 |
| Abr     | \$130.8100 | \$1.0970 |
|         |            |          |
| May     | \$144.7800 | \$1.3490 |
| Jun     | \$145.0300 | \$1.3490 |
| Jul     | \$145.6500 | \$1.3890 |
| Ago     | \$146.4100 | \$1.3930 |
|         |            |          |
| Sep     | \$144.8600 | \$1.3400 |
| Oct     | \$144.2800 | \$1.3100 |
| Nov     | \$130.6200 | \$1.1220 |
| Dic     | \$130.5700 | \$1.1440 |
| Ene '13 | \$131.3800 | \$1.1470 |
|         |            |          |
| Feb     | \$130.9700 | \$1.1050 |
| Mar     | \$130.5500 | \$1.0940 |
| Abr     | \$130.6300 | \$1.1140 |
| May     | \$143.8000 | \$1.4410 |
| Jun     | \$142.5500 | \$1.4220 |
|         |            |          |
| Jul     | \$142.1700 | \$1.3920 |
| Ago     | \$143.6500 | \$1.3960 |
| Sep     | \$143.0500 | \$1.3720 |
| Oct     | \$129.4100 | \$1.1800 |
|         | \$130.3000 |          |
| Nov     |            | \$1.1970 |
| Dic     | \$129.9900 | \$1.2130 |
| Ene '14 | \$129.9000 | \$1.2240 |
| Feb     | \$129.8500 | \$1.2480 |
| Mar     | \$131.2500 | \$1.2010 |
|         |            |          |
| Abr     | \$132.2900 | \$1.2060 |
| May     | \$146.2400 | \$1.4400 |
| Jun     | \$145.5200 | \$1.4500 |
| Jul     | \$145.4200 | \$1.4660 |
| Ago     | \$145.7100 | \$1.4970 |
|         |            |          |
| Sep     | \$146.1600 | \$1.4710 |
| Oct     | \$146.5000 | \$1.4280 |
| Nov     | \$133.0700 | \$1.1590 |
| Dic     | \$133.6300 | \$1.1440 |
| Ene'15  | \$133.5400 | \$1.0870 |
|         |            |          |
| Feb     | \$135.5200 | \$1.0440 |
| Mar     | \$136.1600 | \$0.9820 |
| Abr     | \$136.7700 | \$0.9290 |
| May     | \$151.9500 | \$1.1130 |
| Jun     | \$152.4800 | \$1.0885 |
|         |            |          |
| Jul     | \$152.9700 | \$1.0770 |
| Ago     | \$153.7000 | \$1.0850 |
| Sep     | \$155.0700 | \$1.1610 |
| Oct     | \$142.2700 | \$0.9160 |
|         | \$142.8500 |          |
| Nov     |            | \$0.8680 |
| Dic     | \$142.8400 | \$0.7960 |
| Ene´16  | \$142.7300 | \$0.8200 |
| Feb     | \$143.4900 | \$0.8750 |
| Mar     | \$145.8400 | \$0.8330 |
|         |            |          |
| Abr     | \$147.8200 | \$0.8970 |
| May     | \$162.3100 | \$0.9870 |
| Jun     | \$162.4100 | \$1.0240 |
| Jul     | \$164.7500 | \$1.1290 |
|         | \$167.8300 | \$1.1660 |
| Ago     |            |          |
| Sep     | \$169.0700 | \$1.2580 |
| Oct     | \$169.8100 | \$1.2550 |
| Nov     | \$155.6400 | \$1.0860 |
|         | \$155.9700 | \$1.1150 |
| Dic     |            |          |
| Ene´17  | \$158.4500 | \$1.1560 |
| Feb     | \$160.6700 | \$1.2300 |
| Mar     | \$165.5400 | \$1.3930 |
| Abr     | \$166.5300 | \$1.3430 |
|         | \$182.5400 |          |
| May     |            | \$1.4870 |
| Jun     | \$180.4800 | \$1.4940 |
| Jul     | \$180.7500 | \$1.4870 |
| Ago     | \$179.1800 | \$1.4480 |
| 5       |            |          |