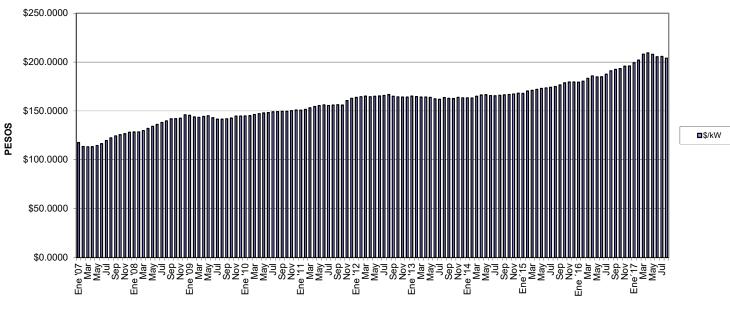

### PERFIL DE COSTOS POR CARGO FIJO

|            | 1        | \$/kW                |                | \$/kWh           |
|------------|----------|----------------------|----------------|------------------|
|            |          | φ/πτ                 |                | φ/((ντη          |
| Ene '07    | \$       | 200.6700             | \$             | 1.2640           |
| Feb        | \$       | 194.9700             | \$             | 1.2280           |
| Mar        | \$       | 193.8600             | \$             | 1.2210           |
| Abr        | \$       | 194.0300             | \$             | 1.2220           |
| Мау        | \$       | 195.9500             | \$             | 1.2340           |
| Jun        | \$       | 198.5200             | \$<br>\$       | 1.2500           |
| Jul        | \$       | 203.1900             | \$             | 1.2790           |
| Ago        | \$       | 207.4600             | \$             | 1.3060           |
| Sep        | \$       | 210.6300             | \$             | 1.3260           |
| Oct        | \$       | 212.2300             | \$             | 1.3360           |
| Nov        | \$       | 213.6300             | \$             | 1.3450           |
| Dic        | \$       | 215.8300             | \$             | 1.3590           |
| Ene '08    | \$       | 205.4300             | \$             | 1.3580           |
| Feb        | \$       | 205.6600             | \$             | 1.3970           |
| Mar        | \$       | 187.0300             | \$             | 1.3060           |
| Abr        | \$       | 190.0600             | \$             | 1.3690           |
| Мау        | \$       | 193.2900             | \$             | 1.4100           |
| Jun        | \$       | 196.0900             | \$             | 1.4670           |
| Jul        | \$       | 199.0100             | \$             | 1.5150           |
| Ago        | \$       | 201.2800             | \$             | 1.5830           |
| Sep        | \$       | 204.3600             | \$             | 1.6370           |
| Oct        | \$       | 204.6300             | \$<br>\$       | 1.6450           |
| Nov        | \$       | 205.3300             |                | 1.6360           |
| Dic        | \$       | 210.2800             | \$             | 1.6070           |
| Ene '09    | \$       | 209.5000             | \$             | 1.3190           |
| Feb        | \$       | 207.2600             | \$             | 1.2400           |
| Mar        | \$       | 206.6000             | \$             | 1.1940           |
| Abr        | \$       | 207.9200             | \$             | 1.2270           |
| May        | \$       | 208.7700             | \$             | 1.1870           |
| Jun        | \$       | 206.1400             | \$             | 1.1520           |
| Jul        | \$       | 203.8300             | \$             | 1.1670           |
| Ago        | \$       | 203.7900             | \$             | 1.2660           |
| Sep        | \$       | 204.4200             | \$             | 1.2290           |
| Oct        | \$       | 205.5200             | \$             | 1.2600           |
| Nov        | \$       | 208.5200             | \$             | 1.3660           |
| Dic        | \$       | 208.3500             | \$             | 1.4300           |
| Ene '10    | \$       | 208.5800             | \$             | 1.3840           |
| Feb        | \$       | 208.9600             | \$             | 1.4990           |
| Mar        | \$       | 210.6500             | \$<br>\$       | 1.5200           |
| Abr        | \$       | 212.0600             | э<br>\$        | 1.4970           |
| May        | \$<br>¢  | 213.1200             | \$<br>\$       | 1.4150<br>1.4190 |
| Jun<br>Jul | \$<br>\$ | 213.4600<br>214.6100 | \$<br>\$       | 1.4190           |
| Ago        |          | 214.0100<br>215.0000 | э<br>\$        | 1.4610           |
| Ago<br>Sep | \$<br>\$ | 215.0000             | э<br>\$        | 1.4610           |
| Oct        |          | 215.5900             | э<br>\$        | 1.3860           |
| Nov        | \$<br>\$ | 215.3000             | э<br>\$        | 1.4050           |
| Dic        | φ<br>\$  | 217.1400             | φ<br>\$        | 1.3660           |
| Ene '11    | φ<br>\$  | 217.1400             | φ<br>\$        | 1.4420           |
| Feb        | \$       | 218.3500             | φ<br>\$        | 1.4690           |
| Mar        | \$       | 220.6000             | \$             | 1.5040           |
| Abr        | \$       | 222.5400             | \$             | 1.4840           |
| May        | \$       | 223.9200             | \$             | 1.5740           |
| Jun        | \$       | 224.7300             | \$             | 1.6070           |
| Jul        | \$       | 223.9900             |                | 1.6320           |
| Ago        | \$       | 224.6600             | \$<br>\$<br>\$ | 1.5960           |
| Sep        | \$       | 225.1500             | \$             | 1.6310           |
| Oct        | \$       | 227.7200             | \$             | 1.6280           |
| Nov        | \$       | 231.4100             | \$             | 1.6610           |
| Dic        | \$       | 234.6000             | \$             | 1.7190           |
|            | 1.00     |                      |                |                  |

|                   |          | \$/kW                | \$/kWh                               |
|-------------------|----------|----------------------|--------------------------------------|
| 5                 |          | 000.0400             | <b>A</b>                             |
| Ene '12<br>Feb    | \$       | 236.0100<br>237.0200 | \$ 1.7340<br>\$ 1.7380               |
| Mar               | \$<br>\$ | 237.0200             | \$ 1.7380<br>\$ 1.6550               |
| Abr               | \$       | 236.8500             | \$ 1.6310                            |
| May               | \$       | 237.4900             | \$ 1.6440                            |
| Jun               | \$       | 237.8900             | \$ 1.6440                            |
| Jul               | \$       | 238.9100             | \$ 1.6880                            |
| Ago               | \$       | 240.1500             | \$ 1.6930                            |
| Sep               | \$       | 237.6000             | \$ 1.6340                            |
| Oct               | \$       | 236.6500             | \$ 1.6000                            |
| Nov               | \$       | 236.5100             | \$ 1.6660                            |
| Dic               | \$       | 236.4200             | \$ 1.6660<br>\$ 1.6950<br>\$ 1.7000  |
| Ene '13           |          | 237.8900             |                                      |
| Feb               | \$       | 237.1500             | \$ 1.6440                            |
| Mar               | \$       | 236.3900             | \$ 1.6290                            |
| Abr               | \$       | 236.5300             | \$ 1.6560                            |
| May               | \$       | 235.8700             | \$ 1.7430                            |
| Jun               | \$       | 233.8200             | \$ 1.7210                            |
| Jul               | \$       | 233.1900             | \$ 1.6880                            |
| Ago               | \$       | 235.6200             | \$ <u>1.6940</u><br>\$ <u>1.6680</u> |
| Sep               | \$<br>\$ | 234.6300<br>234.3500 |                                      |
| Oct<br>Nov        | \$       | 234.3500             | \$ <u>1.7410</u><br>\$1.7650         |
| Dic               |          | 235.9700             | \$ 1.7850<br>\$ 1.7850               |
| Ene '14           | \$<br>\$ | 235.4000             | \$ 1.7990                            |
| Feb               | \$       | 235.2400             | \$ 1.8300                            |
|                   |          | 235.1500             |                                      |
| <u>Mar</u><br>Abr | \$       | 237.0900             | \$    1.8380<br>\$    1.7790         |
| Abr<br>May        | \$       | 239.8800             | \$ 1.7450                            |
| Jun               | \$       | 238.7000             | \$ 1.7550                            |
| Jul               |          | 238.5300             | \$ 1.7720                            |
| Ago               | \$<br>\$ | 239.0100             | \$ 1.8060                            |
| Sep               | \$       | 239.7500             | \$ 1.7790                            |
| Oct               | \$       | 240.3000             | \$ 1.7330                            |
| Nov               | \$       | 241.0000             | \$ 1.7180                            |
| Dic               | \$       | 242.0100             | \$ 1.6990                            |
| Ene'15            | \$       | 241.8400             | \$ 1.6240                            |
| Feb               | \$       | 245.4200             | \$ 1.5690                            |
| Mar               | \$       | 246.5700             | \$ 1.4870                            |
| Abr               | \$       | 247.6800             | \$ 1.4160                            |
| Мау               | \$       | 249.2400             | \$ 1.3950                            |
| Jun               | \$       | 250.1100             | \$ 1.3640                            |
| Jul               | \$       | 250.9100             | \$ 1.3560                            |
| Ago               | \$       | 252.1100             | \$ 1.3660                            |
| Sep               | \$       | 254.3500             | \$ 1.4520                            |
| Oct               | \$       | 257.6300             | \$ 1.4050                            |
| Nov               | \$       | 258.6900             | \$ 1.3400                            |
| Dic               | \$       | 258.6600             | \$ 1.2420                            |
| Ene ´16           | \$       | 258.4500             | \$ 1.2750                            |
| Feb               | \$       | 259.8200             | \$ 1.3510                            |
| Mar               | \$       | 264.0800             | \$ 1.2960                            |
| Abr               | \$       | 267.6700             | \$ 1.3870                            |
| Мау               | \$       | 266.2200             | \$ 1.2640                            |
| Jun               | \$       | 266.3800             | \$ 1.3060                            |
| Jul               | \$       | 270.2200             | \$ 1.4270                            |
| Ago               | \$       | 275.2700             | \$ 1.4720                            |
| Sep               | \$       | 277.3100             | \$ 1.5770                            |
| Oct               | \$       | 278.5300             | \$ 1.5740                            |
| Nov               | \$       | 281.8400             | \$ 1.6540                            |
| Dic               | \$       | 282.4300             | \$ 1.6930                            |
| Ene'17            | \$       | 286.9200             | \$ 1.7520                            |
| Feb               | \$       | 290.9400             | \$ 1.8540<br>• 2.0700                |
| Mar               | \$       | 299.7600             | \$ 2.0790<br>\$ 2.0140               |
| Abr               | \$       | 301.5600<br>299.4200 | \$    2.0140<br>\$    1.8480         |
| May               | \$       | 299.4200             | \$    1.8480<br>\$    1.8540         |
| Jun<br>Jul        | \$       | 296.0400             | \$ 1.8540<br>\$ 1.8460               |
|                   | <br>\$   | 296.4800             |                                      |
| Ago               | ļΨ       | 293.9000             | ψ 1.6020                             |