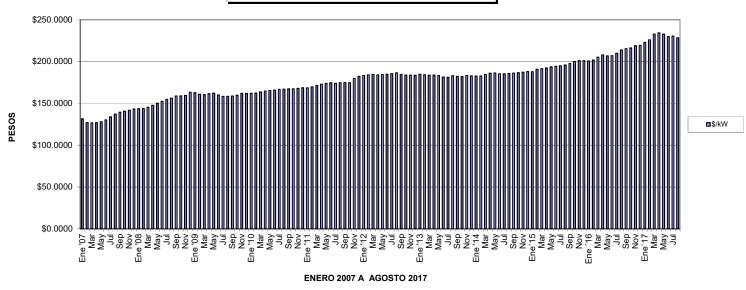

PERFIL DE COSTOS POR kWh

PESOS

|         | \$/kW      | \$/kWh   |
|---------|------------|----------|
| Ene '07 | \$98.4600  | \$0.7520 |
|         | *          |          |
| Feb     | \$95.0900  | \$0.7260 |
| Mar     | \$94.8600  | \$0.7240 |
| Abr     | \$94.9900  | \$0.7250 |
| May     | \$105.8000 | \$0.8920 |
|         |            |          |
| Jun     | \$107.6200 | \$0.9070 |
| Jul     | \$110.5400 | \$0.9320 |
| Ago     | \$113.1800 | \$0.9540 |
| Sep     | \$115.0500 | \$0.9700 |
|         | \$105.1900 |          |
| Oct     |            | \$0.8030 |
| Nov     | \$106.0100 | \$0.8090 |
| Dic     | \$107.2900 | \$0.8190 |
| Ene '08 | \$102.1200 | \$0.8230 |
| Feb     | \$102.2300 | \$0.8500 |
|         |            |          |
| Mar     | \$103.3000 | \$0.8860 |
| Abr     | \$104.9700 | \$0.9330 |
| Мау     | \$117.8100 | \$1.1740 |
| Jun     | \$119.5200 | \$1.2250 |
|         |            |          |
| Jul     | \$121.3000 | \$1.2680 |
| Ago     | \$122.6800 | \$1.3300 |
| Sep     | \$124.5600 | \$1.3780 |
| Oct     | \$113.0100 | \$1.1350 |
| Nov     | \$113.3900 | \$1.1280 |
|         | L          |          |
| Dic     | \$116.1200 | \$1.1020 |
| Ene '09 | \$115.6900 | \$0.8800 |
| Feb     | \$114.4500 | \$0.8220 |
| Mar     | \$114.0800 | \$0.7880 |
|         | \$         |          |
| Abr     | \$114.8100 | \$0.8120 |
| May     | \$127.2500 | \$0.9540 |
| Jun     | \$125.6500 | \$0.9240 |
| Jul     | \$124.2400 | \$0.9380 |
|         |            |          |
| Ago     | \$124.2200 | \$1.0280 |
| Sep     | \$124.6100 | \$0.9940 |
| Oct     | \$113.5000 | \$0.8380 |
| Nov     | \$115.1600 | \$0.9080 |
|         |            |          |
| Dic     | \$115.0700 | \$0.9640 |
| Ene '10 | \$115.2000 | \$0.9290 |
| Feb     | \$115.4100 | \$1.0160 |
| Mar     | \$116.3400 | \$1.0310 |
| Abr     | \$117.1200 | \$1.0120 |
|         |            |          |
| Мау     | \$129.9200 | \$1.1550 |
| Jun     | \$130.1300 | \$1.1590 |
| Jul     | \$130.8300 | \$1.1810 |
| Ago     | \$131.0700 | \$1.1960 |
|         |            |          |
| Sep     | \$131.3100 | \$1.1910 |
| Oct     | \$119.0200 | \$0.9260 |
| Nov     | \$119.4800 | \$0.9400 |
| Dic     | \$119.9200 | \$0.9100 |
|         |            |          |
| Ene '11 | \$119.8800 | \$0.9670 |
| Feb     | \$120.5900 | \$0.9870 |
| Mar     | \$121.8300 | \$1.0120 |
| Abr     | \$122.9000 | \$0.9960 |
| May     | \$136.5100 | \$1.2940 |
|         | •          |          |
| Jun     | \$137.0000 | \$1.3240 |
| Jun     | \$136.5500 | \$1.3480 |
| Ago     | \$136.9600 | \$1.3140 |
|         | \$137.2600 | \$1.3460 |
| Sep     | *          |          |
| Oct     | \$125.7600 | \$1.1020 |
| Nov     | \$127.8000 | \$1.1250 |
| Dic     | \$129.5600 | \$1.1670 |
|         |            |          |

|--|--|--|--|

|         | \$/kW      | \$/kWh   |
|---------|------------|----------|
| Ene '12 | \$130.3400 | \$1.1770 |
| Feb     | \$130.9000 | \$1.1790 |
| Mar     | \$131.3200 | \$1.1150 |
| Abr     | \$130.8100 | \$1.0970 |
|         |            |          |
| May     | \$144.7800 | \$1.3490 |
| Jun     | \$145.0300 | \$1.3490 |
| Jul     | \$145.6500 | \$1.3890 |
| Ago     | \$146.4100 | \$1.3930 |
|         |            |          |
| Sep     | \$144.8600 | \$1.3400 |
| Oct     | \$144.2800 | \$1.3100 |
| Nov     | \$130.6200 | \$1.1220 |
| Dic     | \$130.5700 | \$1.1440 |
| Ene '13 | \$131.3800 | \$1.1470 |
|         |            |          |
| Feb     | \$130.9700 | \$1.1050 |
| Mar     | \$130.5500 | \$1.0940 |
| Abr     | \$130.6300 | \$1.1140 |
| May     | \$143.8000 | \$1.4410 |
| Jun     | \$142.5500 | \$1.4220 |
|         |            |          |
| Jul     | \$142.1700 | \$1.3920 |
| Ago     | \$143.6500 | \$1.3960 |
| Sep     | \$143.0500 | \$1.3720 |
| Oct     | \$129.4100 | \$1.1800 |
|         | \$130.3000 |          |
| Nov     |            | \$1.1970 |
| Dic     | \$129.9900 | \$1.2130 |
| Ene '14 | \$129.9000 | \$1.2240 |
| Feb     | \$129.8500 | \$1.2480 |
| Mar     | \$131.2500 | \$1.2010 |
|         |            |          |
| Abr     | \$132.2900 | \$1.2060 |
| May     | \$146.2400 | \$1.4400 |
| Jun     | \$145.5200 | \$1.4500 |
| Jul     | \$145.4200 | \$1.4660 |
| Ago     | \$145.7100 | \$1.4970 |
|         |            |          |
| Sep     | \$146.1600 | \$1.4710 |
| Oct     | \$146.5000 | \$1.4280 |
| Nov     | \$133.0700 | \$1.1590 |
| Dic     | \$133.6300 | \$1.1440 |
| Ene'15  | \$133.5400 | \$1.0870 |
|         |            |          |
| Feb     | \$135.5200 | \$1.0440 |
| Mar     | \$136.1600 | \$0.9820 |
| Abr     | \$136.7700 | \$0.9290 |
| May     | \$151.9500 | \$1.1130 |
| Jun     | \$152.4800 | \$1.0885 |
|         |            |          |
| Jul     | \$152.9700 | \$1.0770 |
| Ago     | \$153.7000 | \$1.0850 |
| Sep     | \$155.0700 | \$1.1610 |
| Oct     | \$142.2700 | \$0.9160 |
|         | \$142.8500 |          |
| Nov     |            | \$0.8680 |
| Dic     | \$142.8400 | \$0.7960 |
| Ene´16  | \$142.7300 | \$0.8200 |
| Feb     | \$143.4900 | \$0.8750 |
| Mar     | \$145.8400 | \$0.8330 |
|         |            |          |
| Abr     | \$147.8200 | \$0.8970 |
| May     | \$162.3100 | \$0.9870 |
| Jun     | \$162.4100 | \$1.0240 |
| Jul     | \$164.7500 | \$1.1290 |
|         | \$167.8300 | \$1.1660 |
| Ago     |            |          |
| Sep     | \$169.0700 | \$1.2580 |
| Oct     | \$169.8100 | \$1.2550 |
| Nov     | \$155.6400 | \$1.0860 |
|         | \$155.9700 | \$1.1150 |
| Dic     |            |          |
| Ene´17  | \$158.4500 | \$1.1560 |
| Feb     | \$160.6700 | \$1.2300 |
| Mar     | \$165.5400 | \$1.3930 |
| Abr     | \$166.5300 | \$1.3430 |
|         | \$182.5400 |          |
| May     |            | \$1.4870 |
| Jun     | \$180.4800 | \$1.4940 |
| Jul     | \$180.7500 | \$1.4870 |
| Ago     | \$179.1800 | \$1.4480 |
| 5       |            |          |