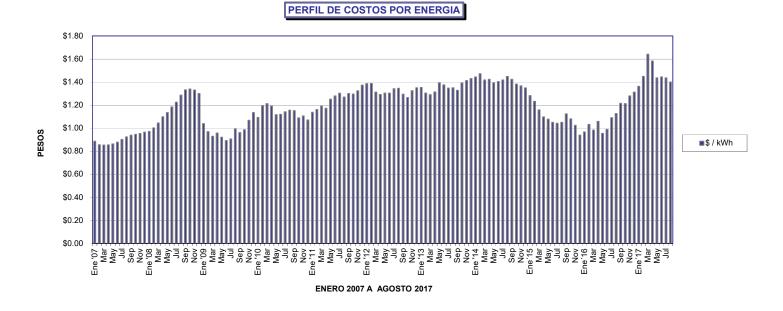

PERFIL DE COSTOS POR kWh

PESOS

|         | \$/kW      | \$/kWh   |
|---------|------------|----------|
| Ene '07 | \$98.4600  | \$0.7520 |
|         | *          |          |
| Feb     | \$95.0900  | \$0.7260 |
| Mar     | \$94.8600  | \$0.7240 |
| Abr     | \$94.9900  | \$0.7250 |
| May     | \$105.8000 | \$0.8920 |
|         |            |          |
| Jun     | \$107.6200 | \$0.9070 |
| Jul     | \$110.5400 | \$0.9320 |
| Ago     | \$113.1800 | \$0.9540 |
| Sep     | \$115.0500 | \$0.9700 |
|         | \$105.1900 |          |
| Oct     |            | \$0.8030 |
| Nov     | \$106.0100 | \$0.8090 |
| Dic     | \$107.2900 | \$0.8190 |
| Ene '08 | \$102.1200 | \$0.8230 |
| Feb     | \$102.2300 | \$0.8500 |
|         |            |          |
| Mar     | \$103.3000 | \$0.8860 |
| Abr     | \$104.9700 | \$0.9330 |
| Мау     | \$117.8100 | \$1.1740 |
| Jun     | \$119.5200 | \$1.2250 |
|         |            |          |
| Jul     | \$121.3000 | \$1.2680 |
| Ago     | \$122.6800 | \$1.3300 |
| Sep     | \$124.5600 | \$1.3780 |
| Oct     | \$113.0100 | \$1.1350 |
| Nov     | \$113.3900 | \$1.1280 |
|         | L          |          |
| Dic     | \$116.1200 | \$1.1020 |
| Ene '09 | \$115.6900 | \$0.8800 |
| Feb     | \$114.4500 | \$0.8220 |
| Mar     | \$114.0800 | \$0.7880 |
|         | \$         |          |
| Abr     | \$114.8100 | \$0.8120 |
| May     | \$127.2500 | \$0.9540 |
| Jun     | \$125.6500 | \$0.9240 |
| Jul     | \$124.2400 | \$0.9380 |
|         |            |          |
| Ago     | \$124.2200 | \$1.0280 |
| Sep     | \$124.6100 | \$0.9940 |
| Oct     | \$113.5000 | \$0.8380 |
| Nov     | \$115.1600 | \$0.9080 |
|         |            |          |
| Dic     | \$115.0700 | \$0.9640 |
| Ene '10 | \$115.2000 | \$0.9290 |
| Feb     | \$115.4100 | \$1.0160 |
| Mar     | \$116.3400 | \$1.0310 |
| Abr     | \$117.1200 | \$1.0120 |
|         |            |          |
| Мау     | \$129.9200 | \$1.1550 |
| Jun     | \$130.1300 | \$1.1590 |
| Jul     | \$130.8300 | \$1.1810 |
| Ago     | \$131.0700 | \$1.1960 |
|         |            |          |
| Sep     | \$131.3100 | \$1.1910 |
| Oct     | \$119.0200 | \$0.9260 |
| Nov     | \$119.4800 | \$0.9400 |
| Dic     | \$119.9200 | \$0.9100 |
|         |            |          |
| Ene '11 | \$119.8800 | \$0.9670 |
| Feb     | \$120.5900 | \$0.9870 |
| Mar     | \$121.8300 | \$1.0120 |
| Abr     | \$122.9000 | \$0.9960 |
| May     | \$136.5100 | \$1.2940 |
|         | •          |          |
| Jun     | \$137.0000 | \$1.3240 |
| Jun     | \$136.5500 | \$1.3480 |
| Ago     | \$136.9600 | \$1.3140 |
|         | \$137.2600 | \$1.3460 |
| Sep     | *          |          |
| Oct     | \$125.7600 | \$1.1020 |
| Nov     | \$127.8000 | \$1.1250 |
| Dic     | \$129.5600 | \$1.1670 |
|         |            |          |

|--|--|--|--|

|         | \$/kW      | \$/kWh   |
|---------|------------|----------|
| Ene '12 | \$130.3400 | \$1.1770 |
| Feb     | \$130.9000 | \$1.1790 |
| Mar     | \$131.3200 | \$1.1150 |
| Abr     | \$130.8100 | \$1.0970 |
|         |            |          |
| May     | \$144.7800 | \$1.3490 |
| Jun     | \$145.0300 | \$1.3490 |
| Jul     | \$145.6500 | \$1.3890 |
| Ago     | \$146.4100 | \$1.3930 |
|         |            |          |
| Sep     | \$144.8600 | \$1.3400 |
| Oct     | \$144.2800 | \$1.3100 |
| Nov     | \$130.6200 | \$1.1220 |
| Dic     | \$130.5700 | \$1.1440 |
| Ene '13 | \$131.3800 | \$1.1470 |
|         |            |          |
| Feb     | \$130.9700 | \$1.1050 |
| Mar     | \$130.5500 | \$1.0940 |
| Abr     | \$130.6300 | \$1.1140 |
| May     | \$143.8000 | \$1.4410 |
| Jun     | \$142.5500 | \$1.4220 |
|         |            |          |
| Jul     | \$142.1700 | \$1.3920 |
| Ago     | \$143.6500 | \$1.3960 |
| Sep     | \$143.0500 | \$1.3720 |
| Oct     | \$129.4100 | \$1.1800 |
|         | \$130.3000 |          |
| Nov     |            | \$1.1970 |
| Dic     | \$129.9900 | \$1.2130 |
| Ene '14 | \$129.9000 | \$1.2240 |
| Feb     | \$129.8500 | \$1.2480 |
| Mar     | \$131.2500 | \$1.2010 |
|         |            |          |
| Abr     | \$132.2900 | \$1.2060 |
| May     | \$146.2400 | \$1.4400 |
| Jun     | \$145.5200 | \$1.4500 |
| Jul     | \$145.4200 | \$1.4660 |
| Ago     | \$145.7100 | \$1.4970 |
|         |            |          |
| Sep     | \$146.1600 | \$1.4710 |
| Oct     | \$146.5000 | \$1.4280 |
| Nov     | \$133.0700 | \$1.1590 |
| Dic     | \$133.6300 | \$1.1440 |
| Ene'15  | \$133.5400 | \$1.0870 |
|         |            |          |
| Feb     | \$135.5200 | \$1.0440 |
| Mar     | \$136.1600 | \$0.9820 |
| Abr     | \$136.7700 | \$0.9290 |
| May     | \$151.9500 | \$1.1130 |
| Jun     | \$152.4800 | \$1.0885 |
|         |            |          |
| Jul     | \$152.9700 | \$1.0770 |
| Ago     | \$153.7000 | \$1.0850 |
| Sep     | \$155.0700 | \$1.1610 |
| Oct     | \$142.2700 | \$0.9160 |
|         | \$142.8500 |          |
| Nov     |            | \$0.8680 |
| Dic     | \$142.8400 | \$0.7960 |
| Ene´16  | \$142.7300 | \$0.8200 |
| Feb     | \$143.4900 | \$0.8750 |
| Mar     | \$145.8400 | \$0.8330 |
|         |            |          |
| Abr     | \$147.8200 | \$0.8970 |
| May     | \$162.3100 | \$0.9870 |
| Jun     | \$162.4100 | \$1.0240 |
| Jul     | \$164.7500 | \$1.1290 |
|         | \$167.8300 | \$1.1660 |
| Ago     |            |          |
| Sep     | \$169.0700 | \$1.2580 |
| Oct     | \$169.8100 | \$1.2550 |
| Nov     | \$155.6400 | \$1.0860 |
|         | \$155.9700 | \$1.1150 |
| Dic     |            |          |
| Ene´17  | \$158.4500 | \$1.1560 |
| Feb     | \$160.6700 | \$1.2300 |
| Mar     | \$165.5400 | \$1.3930 |
| Abr     | \$166.5300 | \$1.3430 |
|         | \$182.5400 |          |
| May     |            | \$1.4870 |
| Jun     | \$180.4800 | \$1.4940 |
| Jul     | \$180.7500 | \$1.4870 |
| Ago     | \$179.1800 | \$1.4480 |
| 5       |            |          |