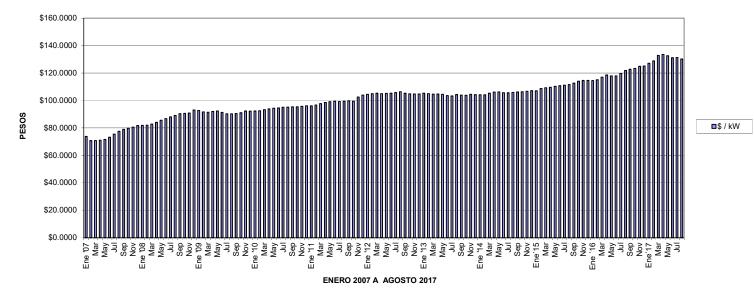

PERFIL DE COSTOS POR kWh

PESOS

|         | \$/kW      | \$/kWh   |
|---------|------------|----------|
| Ene '07 | \$98.4600  | \$0.7520 |
|         | *          |          |
| Feb     | \$95.0900  | \$0.7260 |
| Mar     | \$94.8600  | \$0.7240 |
| Abr     | \$94.9900  | \$0.7250 |
| May     | \$105.8000 | \$0.8920 |
|         |            |          |
| Jun     | \$107.6200 | \$0.9070 |
| Jul     | \$110.5400 | \$0.9320 |
| Ago     | \$113.1800 | \$0.9540 |
| Sep     | \$115.0500 | \$0.9700 |
|         | \$105.1900 |          |
| Oct     |            | \$0.8030 |
| Nov     | \$106.0100 | \$0.8090 |
| Dic     | \$107.2900 | \$0.8190 |
| Ene '08 | \$102.1200 | \$0.8230 |
| Feb     | \$102.2300 | \$0.8500 |
|         |            |          |
| Mar     | \$103.3000 | \$0.8860 |
| Abr     | \$104.9700 | \$0.9330 |
| Мау     | \$117.8100 | \$1.1740 |
| Jun     | \$119.5200 | \$1.2250 |
|         |            |          |
| Jul     | \$121.3000 | \$1.2680 |
| Ago     | \$122.6800 | \$1.3300 |
| Sep     | \$124.5600 | \$1.3780 |
| Oct     | \$113.0100 | \$1.1350 |
| Nov     | \$113.3900 | \$1.1280 |
|         | L          |          |
| Dic     | \$116.1200 | \$1.1020 |
| Ene '09 | \$115.6900 | \$0.8800 |
| Feb     | \$114.4500 | \$0.8220 |
| Mar     | \$114.0800 | \$0.7880 |
|         | \$         |          |
| Abr     | \$114.8100 | \$0.8120 |
| May     | \$127.2500 | \$0.9540 |
| Jun     | \$125.6500 | \$0.9240 |
| Jul     | \$124.2400 | \$0.9380 |
|         |            |          |
| Ago     | \$124.2200 | \$1.0280 |
| Sep     | \$124.6100 | \$0.9940 |
| Oct     | \$113.5000 | \$0.8380 |
| Nov     | \$115.1600 | \$0.9080 |
|         |            |          |
| Dic     | \$115.0700 | \$0.9640 |
| Ene '10 | \$115.2000 | \$0.9290 |
| Feb     | \$115.4100 | \$1.0160 |
| Mar     | \$116.3400 | \$1.0310 |
| Abr     | \$117.1200 | \$1.0120 |
|         |            |          |
| Мау     | \$129.9200 | \$1.1550 |
| Jun     | \$130.1300 | \$1.1590 |
| Jul     | \$130.8300 | \$1.1810 |
| Ago     | \$131.0700 | \$1.1960 |
|         |            |          |
| Sep     | \$131.3100 | \$1.1910 |
| Oct     | \$119.0200 | \$0.9260 |
| Nov     | \$119.4800 | \$0.9400 |
| Dic     | \$119.9200 | \$0.9100 |
|         |            |          |
| Ene '11 | \$119.8800 | \$0.9670 |
| Feb     | \$120.5900 | \$0.9870 |
| Mar     | \$121.8300 | \$1.0120 |
| Abr     | \$122.9000 | \$0.9960 |
| May     | \$136.5100 | \$1.2940 |
|         | •          |          |
| Jun     | \$137.0000 | \$1.3240 |
| Jun     | \$136.5500 | \$1.3480 |
| Ago     | \$136.9600 | \$1.3140 |
|         | \$137.2600 | \$1.3460 |
| Sep     | *          |          |
| Oct     | \$125.7600 | \$1.1020 |
| Nov     | \$127.8000 | \$1.1250 |
| Dic     | \$129.5600 | \$1.1670 |
|         |            |          |

|--|--|--|--|

|         | \$/kW      | \$/kWh   |
|---------|------------|----------|
| Ene '12 | \$130.3400 | \$1.1770 |
| Feb     | \$130.9000 | \$1.1790 |
| Mar     | \$131.3200 | \$1.1150 |
| Abr     | \$130.8100 | \$1.0970 |
|         |            |          |
| May     | \$144.7800 | \$1.3490 |
| Jun     | \$145.0300 | \$1.3490 |
| Jul     | \$145.6500 | \$1.3890 |
| Ago     | \$146.4100 | \$1.3930 |
|         |            |          |
| Sep     | \$144.8600 | \$1.3400 |
| Oct     | \$144.2800 | \$1.3100 |
| Nov     | \$130.6200 | \$1.1220 |
| Dic     | \$130.5700 | \$1.1440 |
| Ene '13 | \$131.3800 | \$1.1470 |
|         |            |          |
| Feb     | \$130.9700 | \$1.1050 |
| Mar     | \$130.5500 | \$1.0940 |
| Abr     | \$130.6300 | \$1.1140 |
| May     | \$143.8000 | \$1.4410 |
| Jun     | \$142.5500 | \$1.4220 |
|         |            |          |
| Jul     | \$142.1700 | \$1.3920 |
| Ago     | \$143.6500 | \$1.3960 |
| Sep     | \$143.0500 | \$1.3720 |
| Oct     | \$129.4100 | \$1.1800 |
|         | \$130.3000 |          |
| Nov     |            | \$1.1970 |
| Dic     | \$129.9900 | \$1.2130 |
| Ene '14 | \$129.9000 | \$1.2240 |
| Feb     | \$129.8500 | \$1.2480 |
| Mar     | \$131.2500 | \$1.2010 |
|         |            |          |
| Abr     | \$132.2900 | \$1.2060 |
| May     | \$146.2400 | \$1.4400 |
| Jun     | \$145.5200 | \$1.4500 |
| Jul     | \$145.4200 | \$1.4660 |
| Ago     | \$145.7100 | \$1.4970 |
|         |            |          |
| Sep     | \$146.1600 | \$1.4710 |
| Oct     | \$146.5000 | \$1.4280 |
| Nov     | \$133.0700 | \$1.1590 |
| Dic     | \$133.6300 | \$1.1440 |
| Ene'15  | \$133.5400 | \$1.0870 |
|         |            |          |
| Feb     | \$135.5200 | \$1.0440 |
| Mar     | \$136.1600 | \$0.9820 |
| Abr     | \$136.7700 | \$0.9290 |
| May     | \$151.9500 | \$1.1130 |
| Jun     | \$152.4800 | \$1.0885 |
|         |            |          |
| Jul     | \$152.9700 | \$1.0770 |
| Ago     | \$153.7000 | \$1.0850 |
| Sep     | \$155.0700 | \$1.1610 |
| Oct     | \$142.2700 | \$0.9160 |
|         | \$142.8500 |          |
| Nov     |            | \$0.8680 |
| Dic     | \$142.8400 | \$0.7960 |
| Ene´16  | \$142.7300 | \$0.8200 |
| Feb     | \$143.4900 | \$0.8750 |
| Mar     | \$145.8400 | \$0.8330 |
|         |            |          |
| Abr     | \$147.8200 | \$0.8970 |
| May     | \$162.3100 | \$0.9870 |
| Jun     | \$162.4100 | \$1.0240 |
| Jul     | \$164.7500 | \$1.1290 |
|         | \$167.8300 | \$1.1660 |
| Ago     |            |          |
| Sep     | \$169.0700 | \$1.2580 |
| Oct     | \$169.8100 | \$1.2550 |
| Nov     | \$155.6400 | \$1.0860 |
|         | \$155.9700 | \$1.1150 |
| Dic     |            |          |
| Ene´17  | \$158.4500 | \$1.1560 |
| Feb     | \$160.6700 | \$1.2300 |
| Mar     | \$165.5400 | \$1.3930 |
| Abr     | \$166.5300 | \$1.3430 |
|         | \$182.5400 |          |
| May     |            | \$1.4870 |
| Jun     | \$180.4800 | \$1.4940 |
| Jul     | \$180.7500 | \$1.4870 |
| Ago     | \$179.1800 | \$1.4480 |
| 5       |            |          |