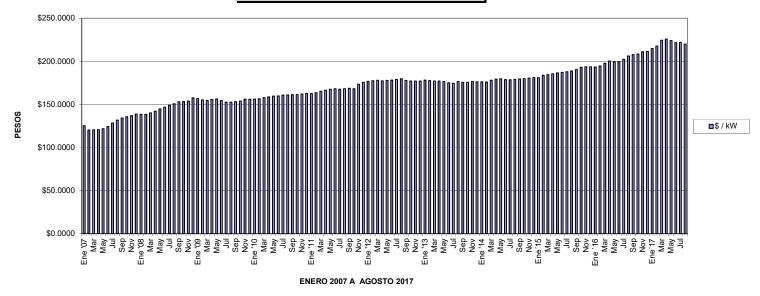

### PERFIL DE COSTOS POR CARGO FIJO

|            | 1        | \$/kW                |                | \$/kWh           |
|------------|----------|----------------------|----------------|------------------|
|            |          | φ/πτ                 |                | φ/((ντη          |
| Ene '07    | \$       | 200.6700             | \$             | 1.2640           |
| Feb        | \$       | 194.9700             | \$             | 1.2280           |
| Mar        | \$       | 193.8600             | \$             | 1.2210           |
| Abr        | \$       | 194.0300             | \$             | 1.2220           |
| Мау        | \$       | 195.9500             | \$             | 1.2340           |
| Jun        | \$       | 198.5200             | \$<br>\$       | 1.2500           |
| Jul        | \$       | 203.1900             | \$             | 1.2790           |
| Ago        | \$       | 207.4600             | \$             | 1.3060           |
| Sep        | \$       | 210.6300             | \$             | 1.3260           |
| Oct        | \$       | 212.2300             | \$             | 1.3360           |
| Nov        | \$       | 213.6300             | \$             | 1.3450           |
| Dic        | \$       | 215.8300             | \$             | 1.3590           |
| Ene '08    | \$       | 205.4300             | \$             | 1.3580           |
| Feb        | \$       | 205.6600             | \$             | 1.3970           |
| Mar        | \$       | 187.0300             | \$             | 1.3060           |
| Abr        | \$       | 190.0600             | \$             | 1.3690           |
| Мау        | \$       | 193.2900             | \$             | 1.4100           |
| Jun        | \$       | 196.0900             | \$             | 1.4670           |
| Jul        | \$       | 199.0100             | \$             | 1.5150           |
| Ago        | \$       | 201.2800             | \$             | 1.5830           |
| Sep        | \$       | 204.3600             | \$             | 1.6370           |
| Oct        | \$       | 204.6300             | \$<br>\$       | 1.6450           |
| Nov        | \$       | 205.3300             |                | 1.6360           |
| Dic        | \$       | 210.2800             | \$             | 1.6070           |
| Ene '09    | \$       | 209.5000             | \$             | 1.3190           |
| Feb        | \$       | 207.2600             | \$             | 1.2400           |
| Mar        | \$       | 206.6000             | \$             | 1.1940           |
| Abr        | \$       | 207.9200             | \$             | 1.2270           |
| May        | \$       | 208.7700             | \$             | 1.1870           |
| Jun        | \$       | 206.1400             | \$             | 1.1520           |
| Jul        | \$       | 203.8300             | \$             | 1.1670           |
| Ago        | \$       | 203.7900             | \$             | 1.2660           |
| Sep        | \$       | 204.4200             | \$             | 1.2290           |
| Oct        | \$       | 205.5200             | \$             | 1.2600           |
| Nov        | \$       | 208.5200             | \$             | 1.3660           |
| Dic        | \$       | 208.3500             | \$             | 1.4300           |
| Ene '10    | \$       | 208.5800             | \$             | 1.3840           |
| Feb        | \$       | 208.9600             | \$             | 1.4990           |
| Mar        | \$       | 210.6500             | \$<br>\$       | 1.5200           |
| Abr        | \$       | 212.0600             | э<br>\$        | 1.4970           |
| May        | \$<br>¢  | 213.1200             | \$<br>\$       | 1.4150<br>1.4190 |
| Jun<br>Jul | \$<br>\$ | 213.4600<br>214.6100 | \$<br>\$       | 1.4190           |
| Ago        |          | 214.0100<br>215.0000 | э<br>\$        | 1.4610           |
| Ago<br>Sep | \$<br>\$ | 215.0000             | э<br>\$        | 1.4610           |
| Oct        |          | 215.5900             | э<br>\$        | 1.3860           |
| Nov        | \$<br>\$ | 215.3000             | э<br>\$        | 1.4050           |
| Dic        | φ<br>\$  | 217.1400             | φ<br>\$        | 1.3660           |
| Ene '11    | φ<br>\$  | 217.1400             | φ<br>\$        | 1.4420           |
| Feb        | \$       | 218.3500             | φ<br>\$        | 1.4690           |
| Mar        | \$       | 220.6000             | \$             | 1.5040           |
| Abr        | \$       | 222.5400             | \$             | 1.4840           |
| May        | \$       | 223.9200             | \$             | 1.5740           |
| Jun        | \$       | 224.7300             | \$             | 1.6070           |
| Jul        | \$       | 223.9900             |                | 1.6320           |
| Ago        | \$       | 224.6600             | \$<br>\$<br>\$ | 1.5960           |
| Sep        | \$       | 225.1500             | \$             | 1.6310           |
| Oct        | \$       | 227.7200             | \$             | 1.6280           |
| Nov        | \$       | 231.4100             | \$             | 1.6610           |
| Dic        | \$       | 234.6000             | \$             | 1.7190           |
|            | 1.00     |                      |                |                  |

|                   |          | \$/kW                | \$/kWh                               |
|-------------------|----------|----------------------|--------------------------------------|
| 5                 |          | 000.0400             | <b>A</b>                             |
| Ene '12<br>Feb    | \$       | 236.0100<br>237.0200 | \$ 1.7340<br>\$ 1.7380               |
| Mar               | \$<br>\$ | 237.0200             | \$ 1.7380<br>\$ 1.6550               |
| Abr               | \$       | 236.8500             | \$ 1.6310                            |
| May               | \$       | 237.4900             | \$ 1.6440                            |
| Jun               | \$       | 237.8900             | \$ 1.6440                            |
| Jul               | \$       | 238.9100             | \$ 1.6880                            |
| Ago               | \$       | 240.1500             | \$ 1.6930                            |
| Sep               | \$       | 237.6000             | \$ 1.6340                            |
| Oct               | \$       | 236.6500             | \$ 1.6000                            |
| Nov               | \$       | 236.5100             | \$ 1.6660                            |
| Dic               | \$       | 236.4200             | \$ 1.6660<br>\$ 1.6950<br>\$ 1.7000  |
| Ene '13           |          | 237.8900             |                                      |
| Feb               | \$       | 237.1500             | \$ 1.6440                            |
| Mar               | \$       | 236.3900             | \$ 1.6290                            |
| Abr               | \$       | 236.5300             | \$ 1.6560                            |
| May               | \$       | 235.8700             | \$ 1.7430                            |
| Jun               | \$       | 233.8200             | \$ 1.7210                            |
| Jul               | \$       | 233.1900             | \$ 1.6880                            |
| Ago               | \$       | 235.6200             | \$ <u>1.6940</u><br>\$ <u>1.6680</u> |
| Sep               | \$<br>\$ | 234.6300<br>234.3500 |                                      |
| Oct<br>Nov        | \$       | 234.3500             | \$ <u>1.7410</u><br>\$1.7650         |
| Dic               |          | 235.9700             | \$ 1.7850<br>\$ 1.7850               |
| Ene '14           | \$<br>\$ | 235.4000             | \$ 1.7990                            |
| Feb               | \$       | 235.2400             | \$ 1.8300                            |
|                   |          | 235.1500             |                                      |
| <u>Mar</u><br>Abr | \$       | 237.0900             | \$    1.8380<br>\$    1.7790         |
| Abr<br>May        | \$       | 239.8800             | \$ 1.7450                            |
| Jun               | \$       | 238.7000             | \$ 1.7550                            |
| Jul               |          | 238.5300             | \$ 1.7720                            |
| Ago               | \$<br>\$ | 239.0100             | \$ 1.8060                            |
| Sep               | \$       | 239.7500             | \$ 1.7790                            |
| Oct               | \$       | 240.3000             | \$ 1.7330                            |
| Nov               | \$       | 241.0000             | \$ 1.7180                            |
| Dic               | \$       | 242.0100             | \$ 1.6990                            |
| Ene'15            | \$       | 241.8400             | \$ 1.6240                            |
| Feb               | \$       | 245.4200             | \$ 1.5690                            |
| Mar               | \$       | 246.5700             | \$ 1.4870                            |
| Abr               | \$       | 247.6800             | \$ 1.4160                            |
| Мау               | \$       | 249.2400             | \$ 1.3950                            |
| Jun               | \$       | 250.1100             | \$ 1.3640                            |
| Jul               | \$       | 250.9100             | \$ 1.3560                            |
| Ago               | \$       | 252.1100             | \$ 1.3660                            |
| Sep               | \$       | 254.3500             | \$ 1.4520                            |
| Oct               | \$       | 257.6300             | \$ 1.4050                            |
| Nov               | \$       | 258.6900             | \$ 1.3400                            |
| Dic               | \$       | 258.6600             | \$ 1.2420                            |
| Ene ´16           | \$       | 258.4500             | \$ 1.2750                            |
| Feb               | \$       | 259.8200             | \$ 1.3510                            |
| Mar               | \$       | 264.0800             | \$ 1.2960                            |
| Abr               | \$       | 267.6700             | \$ 1.3870                            |
| Мау               | \$       | 266.2200             | \$ 1.2640                            |
| Jun               | \$       | 266.3800             | \$ 1.3060                            |
| Jul               | \$       | 270.2200             | \$ 1.4270                            |
| Ago               | \$       | 275.2700             | \$ 1.4720                            |
| Sep               | \$       | 277.3100             | \$ 1.5770                            |
| Oct               | \$       | 278.5300             | \$ 1.5740                            |
| Nov               | \$       | 281.8400             | \$ 1.6540                            |
| Dic               | \$       | 282.4300             | \$ 1.6930                            |
| Ene'17            | \$       | 286.9200             | \$ 1.7520                            |
| Feb               | \$       | 290.9400             | \$ 1.8540<br>• 2.0700                |
| Mar               | \$       | 299.7600             | \$ 2.0790<br>\$ 2.0140               |
| Abr               | \$       | 301.5600<br>299.4200 | \$    2.0140<br>\$    1.8480         |
| May               | \$       | 299.4200             | \$    1.8480<br>\$    1.8540         |
| Jun<br>Jul        | \$       | 296.0400             | \$ 1.8540<br>\$ 1.8460               |
|                   | <br>\$   | 296.4800             |                                      |
| Ago               | ļΨ       | 293.9000             | ψ 1.6020                             |