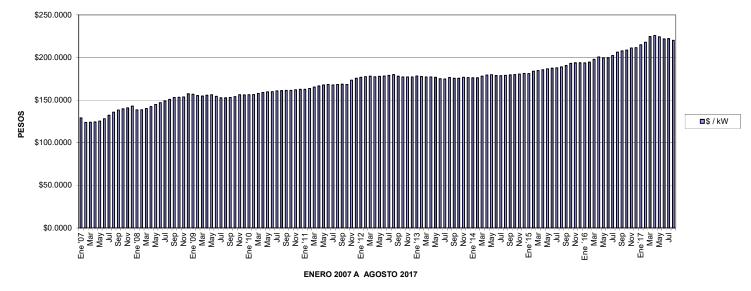

### PERFIL DE COSTOS POR CARGO FIJO

|            | 1        | \$/kW                |                | \$/kWh           |
|------------|----------|----------------------|----------------|------------------|
|            |          | φ/πτ                 |                | φ/((ντη          |
| Ene '07    | \$       | 200.6700             | \$             | 1.2640           |
| Feb        | \$       | 194.9700             | \$             | 1.2280           |
| Mar        | \$       | 193.8600             | \$             | 1.2210           |
| Abr        | \$       | 194.0300             | \$             | 1.2220           |
| Мау        | \$       | 195.9500             | \$             | 1.2340           |
| Jun        | \$       | 198.5200             | \$<br>\$       | 1.2500           |
| Jul        | \$       | 203.1900             | \$             | 1.2790           |
| Ago        | \$       | 207.4600             | \$             | 1.3060           |
| Sep        | \$       | 210.6300             | \$             | 1.3260           |
| Oct        | \$       | 212.2300             | \$             | 1.3360           |
| Nov        | \$       | 213.6300             | \$             | 1.3450           |
| Dic        | \$       | 215.8300             | \$             | 1.3590           |
| Ene '08    | \$       | 205.4300             | \$             | 1.3580           |
| Feb        | \$       | 205.6600             | \$             | 1.3970           |
| Mar        | \$       | 187.0300             | \$             | 1.3060           |
| Abr        | \$       | 190.0600             | \$             | 1.3690           |
| Мау        | \$       | 193.2900             | \$             | 1.4100           |
| Jun        | \$       | 196.0900             | \$             | 1.4670           |
| Jul        | \$       | 199.0100             | \$             | 1.5150           |
| Ago        | \$       | 201.2800             | \$             | 1.5830           |
| Sep        | \$       | 204.3600             | \$             | 1.6370           |
| Oct        | \$       | 204.6300             | \$<br>\$       | 1.6450           |
| Nov        | \$       | 205.3300             |                | 1.6360           |
| Dic        | \$       | 210.2800             | \$             | 1.6070           |
| Ene '09    | \$       | 209.5000             | \$             | 1.3190           |
| Feb        | \$       | 207.2600             | \$             | 1.2400           |
| Mar        | \$       | 206.6000             | \$             | 1.1940           |
| Abr        | \$       | 207.9200             | \$             | 1.2270           |
| May        | \$       | 208.7700             | \$             | 1.1870           |
| Jun        | \$       | 206.1400             | \$             | 1.1520           |
| Jul        | \$       | 203.8300             | \$             | 1.1670           |
| Ago        | \$       | 203.7900             | \$             | 1.2660           |
| Sep        | \$       | 204.4200             | \$             | 1.2290           |
| Oct        | \$       | 205.5200             | \$             | 1.2600           |
| Nov        | \$       | 208.5200             | \$             | 1.3660           |
| Dic        | \$       | 208.3500             | \$             | 1.4300           |
| Ene '10    | \$       | 208.5800             | \$             | 1.3840           |
| Feb        | \$       | 208.9600             | \$             | 1.4990           |
| Mar        | \$       | 210.6500             | \$<br>\$       | 1.5200           |
| Abr        | \$       | 212.0600             | э<br>\$        | 1.4970           |
| May        | \$<br>¢  | 213.1200             | \$<br>\$       | 1.4150<br>1.4190 |
| Jun<br>Jul | \$<br>\$ | 213.4600<br>214.6100 | \$<br>\$       | 1.4190           |
| Ago        |          | 214.0100<br>215.0000 | э<br>\$        | 1.4610           |
| Ago<br>Sep | \$<br>\$ | 215.0000             | э<br>\$        | 1.4610           |
| Oct        |          | 215.5900             | э<br>\$        | 1.3860           |
| Nov        | \$<br>\$ | 215.3000             | э<br>\$        | 1.4050           |
| Dic        | φ<br>\$  | 217.1400             | φ<br>\$        | 1.3660           |
| Ene '11    | φ<br>\$  | 217.1400             | φ<br>\$        | 1.4420           |
| Feb        | \$       | 218.3500             | φ<br>\$        | 1.4690           |
| Mar        | \$       | 220.6000             | \$             | 1.5040           |
| Abr        | \$       | 222.5400             | \$             | 1.4840           |
| May        | \$       | 223.9200             | \$             | 1.5740           |
| Jun        | \$       | 224.7300             | \$             | 1.6070           |
| Jul        | \$       | 223.9900             |                | 1.6320           |
| Ago        | \$       | 224.6600             | \$<br>\$<br>\$ | 1.5960           |
| Sep        | \$       | 225.1500             | \$             | 1.6310           |
| Oct        | \$       | 227.7200             | \$             | 1.6280           |
| Nov        | \$       | 231.4100             | \$             | 1.6610           |
| Dic        | \$       | 234.6000             | \$             | 1.7190           |
|            | 1.00     |                      |                |                  |

|                   |          | \$/kW                | \$/kWh                               |
|-------------------|----------|----------------------|--------------------------------------|
| 5                 |          | 000.0400             | <b>A</b>                             |
| Ene '12<br>Feb    | \$       | 236.0100<br>237.0200 | \$ 1.7340<br>\$ 1.7380               |
| Mar               | \$<br>\$ | 237.0200             | \$ 1.7380<br>\$ 1.6550               |
| Abr               | \$       | 236.8500             | \$ 1.6310                            |
| May               | \$       | 237.4900             | \$ 1.6440                            |
| Jun               | \$       | 237.8900             | \$ 1.6440                            |
| Jul               | \$       | 238.9100             | \$ 1.6880                            |
| Ago               | \$       | 240.1500             | \$ 1.6930                            |
| Sep               | \$       | 237.6000             | \$ 1.6340                            |
| Oct               | \$       | 236.6500             | \$ 1.6000                            |
| Nov               | \$       | 236.5100             | \$ 1.6660                            |
| Dic               | \$       | 236.4200             | \$ 1.6660<br>\$ 1.6950<br>\$ 1.7000  |
| Ene '13           |          | 237.8900             |                                      |
| Feb               | \$       | 237.1500             | \$ 1.6440                            |
| Mar               | \$       | 236.3900             | \$ 1.6290                            |
| Abr               | \$       | 236.5300             | \$ 1.6560                            |
| May               | \$       | 235.8700             | \$ 1.7430                            |
| Jun               | \$       | 233.8200             | \$ 1.7210                            |
| Jul               | \$       | 233.1900             | \$ 1.6880                            |
| Ago               | \$       | 235.6200             | \$ <u>1.6940</u><br>\$ <u>1.6680</u> |
| Sep               | \$<br>\$ | 234.6300<br>234.3500 |                                      |
| Oct<br>Nov        | \$       | 234.3500             | \$ <u>1.7410</u><br>\$1.7650         |
| Dic               |          | 235.9700             | \$ 1.7850<br>\$ 1.7850               |
| Ene '14           | \$<br>\$ | 235.4000             | \$ 1.7990                            |
| Feb               | \$       | 235.2400             | \$ 1.8300                            |
|                   |          | 235.1500             |                                      |
| <u>Mar</u><br>Abr | \$       | 237.0900             | \$    1.8380<br>\$    1.7790         |
| Abr<br>May        | \$       | 239.8800             | \$ 1.7450                            |
| Jun               | \$       | 238.7000             | \$ 1.7550                            |
| Jul               |          | 238.5300             | \$ 1.7720                            |
| Ago               | \$<br>\$ | 239.0100             | \$ 1.8060                            |
| Sep               | \$       | 239.7500             | \$ 1.7790                            |
| Oct               | \$       | 240.3000             | \$ 1.7330                            |
| Nov               | \$       | 241.0000             | \$ 1.7180                            |
| Dic               | \$       | 242.0100             | \$ 1.6990                            |
| Ene'15            | \$       | 241.8400             | \$ 1.6240                            |
| Feb               | \$       | 245.4200             | \$ 1.5690                            |
| Mar               | \$       | 246.5700             | \$ 1.4870                            |
| Abr               | \$       | 247.6800             | \$ 1.4160                            |
| Мау               | \$       | 249.2400             | \$ 1.3950                            |
| Jun               | \$       | 250.1100             | \$ 1.3640                            |
| Jul               | \$       | 250.9100             | \$ 1.3560                            |
| Ago               | \$       | 252.1100             | \$ 1.3660                            |
| Sep               | \$       | 254.3500             | \$ 1.4520                            |
| Oct               | \$       | 257.6300             | \$ 1.4050                            |
| Nov               | \$       | 258.6900             | \$ 1.3400                            |
| Dic               | \$       | 258.6600             | \$ 1.2420                            |
| Ene ´16           | \$       | 258.4500             | \$ 1.2750                            |
| Feb               | \$       | 259.8200             | \$ 1.3510                            |
| Mar               | \$       | 264.0800             | \$ 1.2960                            |
| Abr               | \$       | 267.6700             | \$ 1.3870                            |
| Мау               | \$       | 266.2200             | \$ 1.2640                            |
| Jun               | \$       | 266.3800             | \$ 1.3060                            |
| Jul               | \$       | 270.2200             | \$ 1.4270                            |
| Ago               | \$       | 275.2700             | \$ 1.4720                            |
| Sep               | \$       | 277.3100             | \$ 1.5770                            |
| Oct               | \$       | 278.5300             | \$ 1.5740                            |
| Nov               | \$       | 281.8400             | \$ 1.6540                            |
| Dic               | \$       | 282.4300             | \$ 1.6930                            |
| Ene'17            | \$       | 286.9200             | \$ 1.7520                            |
| Feb               | \$       | 290.9400             | \$ 1.8540<br>• 2.0700                |
| Mar               | \$       | 299.7600             | \$ 2.0790<br>\$ 2.0140               |
| Abr               | \$       | 301.5600<br>299.4200 | \$    2.0140<br>\$    1.8480         |
| May               | \$       | 299.4200             | \$    1.8480<br>\$    1.8540         |
| Jun<br>Jul        | \$       | 296.0400             | \$ 1.8540<br>\$ 1.8460               |
|                   | <br>\$   | 296.4800             |                                      |
| Ago               | ļΨ       | 293.9000             | ψ 1.6020                             |