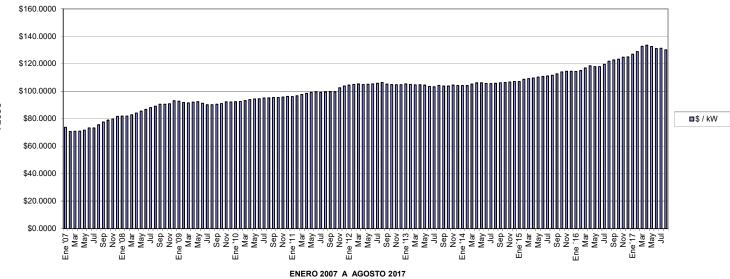

### PERFIL DE COSTOS POR CARGO FIJO

|            | 1        | \$/kW                |                | \$/kWh           |
|------------|----------|----------------------|----------------|------------------|
|            |          | φ/πτ                 |                | φ/((ντη          |
| Ene '07    | \$       | 200.6700             | \$             | 1.2640           |
| Feb        | \$       | 194.9700             | \$             | 1.2280           |
| Mar        | \$       | 193.8600             | \$             | 1.2210           |
| Abr        | \$       | 194.0300             | \$             | 1.2220           |
| Мау        | \$       | 195.9500             | \$             | 1.2340           |
| Jun        | \$       | 198.5200             | \$<br>\$       | 1.2500           |
| Jul        | \$       | 203.1900             | \$             | 1.2790           |
| Ago        | \$       | 207.4600             | \$             | 1.3060           |
| Sep        | \$       | 210.6300             | \$             | 1.3260           |
| Oct        | \$       | 212.2300             | \$             | 1.3360           |
| Nov        | \$       | 213.6300             | \$             | 1.3450           |
| Dic        | \$       | 215.8300             | \$             | 1.3590           |
| Ene '08    | \$       | 205.4300             | \$             | 1.3580           |
| Feb        | \$       | 205.6600             | \$             | 1.3970           |
| Mar        | \$       | 187.0300             | \$             | 1.3060           |
| Abr        | \$       | 190.0600             | \$             | 1.3690           |
| Мау        | \$       | 193.2900             | \$             | 1.4100           |
| Jun        | \$       | 196.0900             | \$             | 1.4670           |
| Jul        | \$       | 199.0100             | \$             | 1.5150           |
| Ago        | \$       | 201.2800             | \$             | 1.5830           |
| Sep        | \$       | 204.3600             | \$             | 1.6370           |
| Oct        | \$       | 204.6300             | \$<br>\$       | 1.6450           |
| Nov        | \$       | 205.3300             |                | 1.6360           |
| Dic        | \$       | 210.2800             | \$             | 1.6070           |
| Ene '09    | \$       | 209.5000             | \$             | 1.3190           |
| Feb        | \$       | 207.2600             | \$             | 1.2400           |
| Mar        | \$       | 206.6000             | \$             | 1.1940           |
| Abr        | \$       | 207.9200             | \$             | 1.2270           |
| May        | \$       | 208.7700             | \$             | 1.1870           |
| Jun        | \$       | 206.1400             | \$             | 1.1520           |
| Jul        | \$       | 203.8300             | \$             | 1.1670           |
| Ago        | \$       | 203.7900             | \$             | 1.2660           |
| Sep        | \$       | 204.4200             | \$             | 1.2290           |
| Oct        | \$       | 205.5200             | \$             | 1.2600           |
| Nov        | \$       | 208.5200             | \$             | 1.3660           |
| Dic        | \$       | 208.3500             | \$             | 1.4300           |
| Ene '10    | \$       | 208.5800             | \$             | 1.3840           |
| Feb        | \$       | 208.9600             | \$             | 1.4990           |
| Mar        | \$       | 210.6500             | \$<br>\$       | 1.5200           |
| Abr        | \$       | 212.0600             | э<br>\$        | 1.4970           |
| May        | \$<br>¢  | 213.1200             | \$<br>\$       | 1.4150<br>1.4190 |
| Jun<br>Jul | \$<br>\$ | 213.4600<br>214.6100 | \$<br>\$       | 1.4190           |
| Ago        |          | 214.0100<br>215.0000 | э<br>\$        | 1.4610           |
| Ago<br>Sep | \$<br>\$ | 215.0000             | э<br>\$        | 1.4610           |
| Oct        |          | 215.5900             | э<br>\$        | 1.3860           |
| Nov        | \$<br>\$ | 215.3000             | э<br>\$        | 1.4050           |
| Dic        | φ<br>\$  | 217.1400             | φ<br>\$        | 1.3660           |
| Ene '11    | φ<br>\$  | 217.1400             | φ<br>\$        | 1.4420           |
| Feb        | \$       | 218.3500             | φ<br>\$        | 1.4690           |
| Mar        | \$       | 220.6000             | \$             | 1.5040           |
| Abr        | \$       | 222.5400             | \$             | 1.4840           |
| May        | \$       | 223.9200             | \$             | 1.5740           |
| Jun        | \$       | 224.7300             | \$             | 1.6070           |
| Jul        | \$       | 223.9900             |                | 1.6320           |
| Ago        | \$       | 224.6600             | \$<br>\$<br>\$ | 1.5960           |
| Sep        | \$       | 225.1500             | \$             | 1.6310           |
| Oct        | \$       | 227.7200             | \$             | 1.6280           |
| Nov        | \$       | 231.4100             | \$             | 1.6610           |
| Dic        | \$       | 234.6000             | \$             | 1.7190           |
|            | 1.00     |                      |                |                  |

|                   |          | \$/kW                | \$/kWh                               |
|-------------------|----------|----------------------|--------------------------------------|
| 5                 |          | 000.0400             | <b>A</b>                             |
| Ene '12<br>Feb    | \$       | 236.0100<br>237.0200 | \$ 1.7340<br>\$ 1.7380               |
| Mar               | \$<br>\$ | 237.0200             | \$ 1.7380<br>\$ 1.6550               |
| Abr               | \$       | 236.8500             | \$ 1.6310                            |
| May               | \$       | 237.4900             | \$ 1.6440                            |
| Jun               | \$       | 237.8900             | \$ 1.6440                            |
| Jul               | \$       | 238.9100             | \$ 1.6880                            |
| Ago               | \$       | 240.1500             | \$ 1.6930                            |
| Sep               | \$       | 237.6000             | \$ 1.6340                            |
| Oct               | \$       | 236.6500             | \$ 1.6000                            |
| Nov               | \$       | 236.5100             | \$ 1.6660                            |
| Dic               | \$       | 236.4200             | \$ 1.6660<br>\$ 1.6950<br>\$ 1.7000  |
| Ene '13           |          | 237.8900             |                                      |
| Feb               | \$       | 237.1500             | \$ 1.6440                            |
| Mar               | \$       | 236.3900             | \$ 1.6290                            |
| Abr               | \$       | 236.5300             | \$ 1.6560                            |
| May               | \$       | 235.8700             | \$ 1.7430                            |
| Jun               | \$       | 233.8200             | \$ 1.7210                            |
| Jul               | \$       | 233.1900             | \$ 1.6880                            |
| Ago               | \$       | 235.6200             | \$ <u>1.6940</u><br>\$ <u>1.6680</u> |
| Sep               | \$<br>\$ | 234.6300<br>234.3500 |                                      |
| Oct<br>Nov        | \$       | 234.3500             | \$ <u>1.7410</u><br>\$1.7650         |
| Dic               |          | 235.9700             | \$ 1.7850<br>\$ 1.7850               |
| Ene '14           | \$<br>\$ | 235.4000             | \$ 1.7990                            |
| Feb               | \$       | 235.2400             | \$ 1.8300                            |
|                   |          | 235.1500             |                                      |
| <u>Mar</u><br>Abr | \$       | 237.0900             | \$    1.8380<br>\$    1.7790         |
| Abr<br>May        | \$       | 239.8800             | \$ 1.7450                            |
| Jun               | \$       | 238.7000             | \$ 1.7550                            |
| Jul               |          | 238.5300             | \$ 1.7720                            |
| Ago               | \$<br>\$ | 239.0100             | \$ 1.8060                            |
| Sep               | \$       | 239.7500             | \$ 1.7790                            |
| Oct               | \$       | 240.3000             | \$ 1.7330                            |
| Nov               | \$       | 241.0000             | \$ 1.7180                            |
| Dic               | \$       | 242.0100             | \$ 1.6990                            |
| Ene'15            | \$       | 241.8400             | \$ 1.6240                            |
| Feb               | \$       | 245.4200             | \$ 1.5690                            |
| Mar               | \$       | 246.5700             | \$ 1.4870                            |
| Abr               | \$       | 247.6800             | \$ 1.4160                            |
| Мау               | \$       | 249.2400             | \$ 1.3950                            |
| Jun               | \$       | 250.1100             | \$ 1.3640                            |
| Jul               | \$       | 250.9100             | \$ 1.3560                            |
| Ago               | \$       | 252.1100             | \$ 1.3660                            |
| Sep               | \$       | 254.3500             | \$ 1.4520                            |
| Oct               | \$       | 257.6300             | \$ 1.4050                            |
| Nov               | \$       | 258.6900             | \$ 1.3400                            |
| Dic               | \$       | 258.6600             | \$ 1.2420                            |
| Ene ´16           | \$       | 258.4500             | \$ 1.2750                            |
| Feb               | \$       | 259.8200             | \$ 1.3510                            |
| Mar               | \$       | 264.0800             | \$ 1.2960                            |
| Abr               | \$       | 267.6700             | \$ 1.3870                            |
| Мау               | \$       | 266.2200             | \$ 1.2640                            |
| Jun               | \$       | 266.3800             | \$ 1.3060                            |
| Jul               | \$       | 270.2200             | \$ 1.4270                            |
| Ago               | \$       | 275.2700             | \$ 1.4720                            |
| Sep               | \$       | 277.3100             | \$ 1.5770                            |
| Oct               | \$       | 278.5300             | \$ 1.5740                            |
| Nov               | \$       | 281.8400             | \$ 1.6540                            |
| Dic               | \$       | 282.4300             | \$ 1.6930                            |
| Ene'17            | \$       | 286.9200             | \$ 1.7520                            |
| Feb               | \$       | 290.9400             | \$ 1.8540<br>• 2.0700                |
| Mar               | \$       | 299.7600             | \$ 2.0790<br>\$ 2.0140               |
| Abr               | \$       | 301.5600<br>299.4200 | \$    2.0140<br>\$    1.8480         |
| May               | \$       | 299.4200             | \$    1.8480<br>\$    1.8540         |
| Jun<br>Jul        | \$       | 296.0400             | \$ 1.8540<br>\$ 1.8460               |
|                   | <br>\$   | 296.4800             |                                      |
| Ago               | ļΨ       | 293.9000             | ψ 1.6020                             |