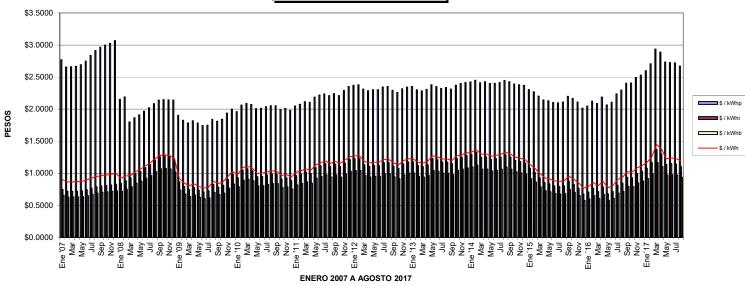

# TARIFA 2

|            | \$/kW                    | \$/kWh                 | \$/kWh                 | \$/kWh                 | \$/prom                |
|------------|--------------------------|------------------------|------------------------|------------------------|------------------------|
|            | cargo fijo               | 0-50 kWh               | 50-100 kWh             | 101 >                  | ALC: NOTE OF A         |
| Ene '07    | \$ 44.2000               | \$ 1.7240              | \$ 2.0820              | \$ 2.2960              | \$ 2.0631              |
| Feb        | \$ 42.9400               | \$ 1.6750              | \$ 2.0230              | \$ 2.2310              | \$ 2.0046              |
| Mar        | \$ 42.7000               | \$ 1.6650              | \$ 2.0110              | \$ 2.0180              | \$ 1.9168              |
| Abr        | \$ 42.7400               | \$ 1.6660              | \$ 2.0130              | \$ 2.2200              | \$ 1.9945              |
| May        | \$ 43.1600               | \$ 1.6820              | \$ 2.0330              | \$ 2.2420              | \$ 2.0141              |
| Jun        | \$ 43.7300               | \$ 1.7040              | \$ 2.0600              | \$ 2.2710              | \$ 2.0405              |
| Jul        | \$ 44.7600               | \$ 1.7440              | \$ 2.1080              | \$ 2.3240              | \$ 2.0882              |
| Ago        | \$ 45.7000               | \$ 1.7810              | \$ 2.1520              | \$ 2.3730              | \$ 2.1321              |
| Sep        | \$ 46.4000               | \$ 1.8080              | \$ 2.1850              | \$ 2.4090              | \$ 2.1646              |
| Oct        | \$ 46.7500               | \$ 1.8220              | \$ 2.2020              | \$ 2.4270              | \$ 2.1811              |
| Nov        | \$ 47.0600               | \$ 1.8340              | \$ 2.2170              | \$ 2.4430              | \$ 2.1956              |
| Dic        | \$ 47.5400               | \$ 1.8530              | \$ 2.2400              | \$ 2.4680              | \$ 2.2183              |
| Ene '08    | \$ 45.2500               | \$ 1.8120              | \$ 2.1900              | \$ 2.4140              | \$ 2.1693              |
| Feb        | \$ 45.3000               | \$ 1.8420              | \$ 2.2260              | \$ 2.4530              | \$ 2.2047              |
| Mar        | \$ 41.2000               | \$ 1.7010              | \$ 2.0550              | \$ 2.2650              | \$ 2.0357              |
| Abr        | \$ 41.8700               | \$ 1.7590              | \$ 2.1250              | \$ 2.3420              | \$ 2.1050              |
| May        | \$ 42.5800               | \$ 1.8010              | \$ 2.1760              | \$ 2.3980              | \$ 2.1554              |
| Jun        | \$ 43.2000               | \$ 1.8530              | \$ 2.2380              | \$ 2.4670              | \$ 2.2172              |
| Jul        | \$ 43.8400               | \$ 1.8990              | \$ 2.2940              | \$ 2.5280              | \$ 2.2723              |
| Ago        | \$ 44.3400               | \$ 1.9550              | \$ 2.3620              | \$ 2.6030              | \$ 2.3396              |
| Sep        | \$ 45.0200               | \$ 2.0050              | \$ 2.4220              | \$ 2.6690              | \$ 2.3991              |
| Oct        | \$ 45.0800               | \$ 2.0120              | \$ 2.4300              | \$ 2.6780              | \$ 2.4072              |
| Nov        | \$ 45.2300               | \$ 2.0090              | \$ 2.4270              | \$ 2.6740              | \$ 2.4038              |
| Dic        | \$ 46.3200               | \$ 2.0120              | \$ 2.4300              | \$ 2.6770              | \$ 2.4058              |
| Ene '09    | \$ 46.1500               | \$ 1.8120              | \$ 2.1880              | \$ 2.4100              | \$ 2.1671              |
| Feb        | \$ 45.6600               | \$ 1.7440              | \$ 2.1060              | \$ 2.3190              | \$ 2.0856              |
| Mar        | \$ 45.5100               | \$ 1.7060              | \$ 2.0600              | \$ 2.2680              | \$ 2.0000<br>\$ 2.0000 |
| Abr        | \$ 45.8000               | \$ 1.7370              | \$ 2.0970              | \$ 2.3090              | \$ 2.0333<br>\$ 2.0768 |
| May        | \$ 45.9900               | \$ 1.7090              | \$ 2.0640              | \$ 2.2720              | \$ 2.0436              |
| Jun        | \$ 45.4100               | \$ 1.6720              | \$ 2.0190              | \$ 2.2230              | \$ 1.9994              |
| Jul        | \$ 44.9000               | \$ 1.6750              | \$ 2.0230              | \$ 2.2270              | \$ 2.0031              |
| Ago        | \$ 44.8900               | \$ 1.7530              | \$ 2.1170              | \$ 2.3300              | \$ 2.0960              |
|            | \$ 45.0300               | \$ 1.7280              | \$ 2.0860              | \$ 2.2960              | \$ 2.0656              |
| Sep        |                          |                        |                        |                        |                        |
| Oct        | L                        | \$ 1.7560<br>\$ 1.8400 | \$ 2.1200<br>\$ 2.2220 | \$ 2.3330<br>\$ 2.4450 | \$ 2.0990<br>\$ 2.1998 |
| Nov        |                          | \$ 1.8940<br>\$ 1.8940 |                        |                        | \$ 2.1996<br>\$ 2.2647 |
| DIC        |                          |                        |                        |                        |                        |
| Ene '10    | \$ 45.9400               | \$ 1.8610<br>\$ 1.9470 | \$ 2.2480<br>\$ 2.3520 | \$ 2.4730<br>\$ 2.5870 | \$ 2.2251<br>\$ 2.3279 |
| Feb        | \$ 46.0200               |                        |                        |                        |                        |
| Mar<br>Abr | \$ 46.3900<br>\$ 46.7000 | \$ 1.9690<br>\$ 1.9590 | \$ 2.3790<br>\$ 2.3660 |                        | \$ 2.3543<br>\$ 2.3417 |
| Abr        | \$ 46.7000<br>\$ 46.0300 | \$ 1.9590<br>\$ 1.0050 | \$ 2.3660<br>\$ 2.3000 |                        | \$ 2.3417<br>\$ 2.2769 |
| May        | \$ 46.9300<br>\$ 47.0100 | \$ 1.9050<br>\$ 1.0000 | \$ 2.3000<br>\$ 2.3050 |                        | \$ 2.2768<br>\$ 2.2910 |
| Jun        | \$ 47.0100<br>\$ 47.2600 | L                      | L                      | \$ 2.5360<br>\$ 2.5670 |                        |
| Jul        | \$ 47.2600               |                        | \$ 2.3330<br>\$ 2.3500 | \$ 2.5670<br>\$ 2.5850 | \$ 2.3096<br>\$ 2.3262 |
| Ago        | \$ 47.3500<br>\$ 47.4400 | \$ 1.9460<br>\$ 1.0440 |                        |                        |                        |
| Sep        | \$ 47.4400               | \$ 1.9440              |                        |                        | \$ 2.3238              |
| Oct        | \$ 47.4600               | \$ 1.8940              |                        |                        | \$ 2.2636              |
| Nov        | \$ 47.6500               |                        |                        |                        | \$ 2.2842              |
| Dic        | \$ 47.8300               |                        |                        |                        |                        |
| Ene '11    | \$ 47.8200               |                        |                        | \$ 2.5800<br>\$ 2.6140 | \$ 2.3218              |
| Feb        | \$ 48.1000               | \$ 1.9670              |                        | \$ 2.6140              | \$ 2.3523              |
| Mar        | \$ 48.6000               | \$ 2.0010              | \$ 2.4190              | \$ 2.6600              | \$ 2.3935              |
| Abr        | \$ 49.0300               | \$ 1.9950              | \$ 2.4120              | \$ 2.6520              | \$ 2.3864              |
| May        | \$ 49.3300               |                        | \$ 2.4990              | \$ 2.7480              | \$ 2.4727              |
| Jun        | \$ 49.5100               | \$ 2.0940              | \$ 2.5320              | \$ 2.7840              | \$ 2.5051              |
| Jul        | \$ 49.3500               | \$ 2.1090              | \$ 2.5500              | \$ 2.8040              | \$ 2.5230              |
| Ago        | \$ 49.5000               | \$ 2.0860              | \$ 2.5230              | \$ 2.7440              | \$ 2.4846              |
| Sep        | \$ 49.6100               | \$ 2.1130              | \$ 2.5560              | \$ 2.8100              | \$ 2.5285              |
| Oct        | \$ 50.1800               | \$ 2.1220              | \$ 2.5670              | \$ 2.8220              | \$ 2.5393              |
| Nov        | \$ 50.9900               | \$ 2.1610              | \$ 2.6140              | \$ 2.8740              | \$ 2.5860              |
| Dic        | \$ 51.6900               | \$ 2.2160              | \$ 2.6800              | \$ 2.9470              | \$ 2.6515              |

# TARIFA 2

|         | \$/kW                    | \$/kWh                 | \$/kWh                 | \$/kWh                 | \$/prom                |
|---------|--------------------------|------------------------|------------------------|------------------------|------------------------|
|         | cargo fijo               | 0-50 kWh               | 50-100 kWh             | 101 >                  |                        |
| Ene '12 | \$ 52.0000               | \$ 2.2320              | \$ 2.7000              | \$ 2.9690              | \$ 2.6712              |
| Feb     | \$ 52.0000               | \$ 2.2320              | \$ 2.7000              | \$ 2.9690              | \$ 2.6712              |
| Mar     | \$ 52.3900               | \$ 2.1840              | \$ 2.6420              | \$ 2.9060              | \$ 2.6141              |
| Abr     | \$ 52.1900               | \$ 2.1630              | \$ 2.6160              | \$ 2.8780              | \$ 2.5887              |
| Мау     | \$ 52.3300               | \$ 2.1750              | \$ 2.6300              | \$ 2.8940              | \$ 2.6029              |
| Jun     | \$ 52.4200               | \$ 2.1770              | \$ 2.6320              | \$ 2.8970              | \$ 2.6053              |
| Jul     | \$ 52.6500               | \$ 2.2130              | \$ 2.6750              | \$ 2.9450              | \$ 2.6482              |
| Ago     | \$ 52.9200               | \$ 2.2220              | \$ 2.6860              | \$ 2.9570              | \$ 2.6591              |
| Sep     | \$ 52.3600               | \$ 2.1690              | \$ 2.6220              | \$ 2.8860              | \$ 2.5955              |
| Oct     | \$ 52.1500               |                        | \$ 2.5880              | \$ 2.8480              | \$ 2.5616              |
| Nov     | \$ 52.1200               |                        | \$ 2.6460              | \$ 2.9120              | \$ 2.6191              |
| Dic     | \$ 52.1000               | \$ 2.2100              | \$ 2.6710              | \$ 2.9400              | \$ 2.6441              |
| Ene '13 | \$ 52.4200               | \$ 2.2200              | \$ 2.6820              | \$ 2.9530              | \$ 2.6556              |
| Feb     | \$ 52.2600               | \$ 2.1770              | \$ 2.6300              | \$ 2.8950              | \$ 2.6039              |
| Mar     | \$ 52.0900               |                        | \$ 2.6130              | \$ 2.8760              | \$ 2.5869              |
| Abr     | \$ 52.1200               | \$ 2.1830              | \$ 2.6370              | \$ 2.9030              | \$ 2.6110              |
| May     | \$ 51.9700               |                        | \$ 2.7100              | \$ 2.9830              | \$ 2.6830              |
| Jun     | \$ 51.5200               |                        | \$ 2.6810              | \$ 2.9510              | \$ 2.6542              |
| Jul     | \$ 51.3800               | \$ 2.1930              | \$ 2.6490              | \$ 2.9160              | \$ 2.6228              |
| Ago     | \$ 51.9100               | \$ 2.2080              | \$ 2.6670              | \$ 2.9360              | \$ 2.6407              |
| Sep     | \$ 51.6900               |                        | \$ 2.6390              | \$ 2.9050              | \$ 2.6130              |
| Oct     | \$ 51.6300<br>\$ 51.6300 | \$ 2.2360              | \$ 2.7000              | \$ 2.9730              | \$ 2.6738              |
| Nov     | \$ 51.9900               | \$ 2.2600              | \$ 2.7290              | \$ 3.0050              | \$ 2.7026              |
| Dic     | \$ 51.8700               | \$ 2.2720              | \$ 2.7430              | \$ 3.0200              | \$ 2.7164              |
| Ene '14 | \$ 51.8300               |                        | \$ 2.7430<br>\$ 2.7540 | \$ 3.0200<br>\$ 3.0320 | \$ 2.7104<br>\$ 2.7272 |
| Feb     | \$ 51.8100               | \$ 2.3020              | \$ 2.7800              | \$ 3.0610              | \$ 2.7529              |
| Mar     | \$ 52.3700               |                        |                        |                        |                        |
|         |                          | \$ 2.3190<br>\$ 2.2870 | \$ 2.8000<br>\$ 2.7610 | \$ 3.0830<br>\$ 3.0400 | \$ 2.7729<br>\$ 2.7343 |
| Abr     | \$ 52.7800<br>\$ 52.8500 |                        | \$ 2.7340              | \$ 3.0400<br>\$ 3.0100 | \$ 2.7343<br>\$ 2.7076 |
| May     | \$ 52.5900               | \$ 2.2670              | \$ 2.7340              | \$ 3.0130              | \$ 2.7070              |
| Jun     |                          |                        |                        |                        |                        |
| Jul     |                          | \$ 2.2780              | \$ 2.7500<br>\$ 2.7810 | \$ 3.0280              | \$ 2.7235<br>\$ 2.7546 |
| Ago     | \$ 52.6600<br>\$ 52.8200 | \$ 2.3040<br>\$ 2.2880 |                        | \$ 3.0630              |                        |
| Sep     |                          |                        | \$ 2.7620              | \$ 3.0420              | \$ 2.7357              |
| Oct     | \$ 52.9400               |                        | \$ 2.7260              | \$ 3.0020              | \$ 2.6998              |
| Nov     | \$ 53.0900               | \$ 2.2500              | \$ 2.7170              | \$ 2.9920              | \$ 2.6907              |
| Dic     | \$ 53.3100               | \$ 2.2410              | \$ 2.7060              | \$ 2.9800              | \$ 2.6799              |
| Ene'15  | \$ 53.2700               | \$ 2.1860              | \$ 2.6400              | \$ 2.9070              | \$ 2.6143              |
| Feb     | \$ 54.0600               | \$ 2.1600              | \$ 2.6090              | \$ 2.8730              | \$ 2.5836              |
| Mar     | \$ 54.3100               | \$ 2.1030              | \$ 2.5400              | \$ 2.7970              | \$ 2.5153              |
| Abr     | \$ 54.5500               |                        | \$ 2.4790              | \$ 2.7300              | \$ 2.4551              |
| Мау     | \$ 54.8900               |                        | \$ 2.4660              | \$ 2.7160              | \$ 2.4423              |
| Jun     | \$ 55.0800               |                        |                        | \$ 2.6880              |                        |
| Jul     | \$ 55.2600               |                        | \$ 2.4350              | \$ 2.6830              | \$ 2.4122              |
| Ago     | \$ 55.5300               |                        |                        | \$ 2.7000              |                        |
| Sep     | \$ 56.0200               |                        |                        |                        | \$ 2.5213              |
| Oct     | \$ 56.7400               |                        |                        | \$ 2.7710              | \$ 2.4916              |
| Nov     | \$ 56.9700               |                        | \$ 2.4560              | \$ 2.7060              | \$ 2.4331              |
| Dic     | \$ 56.9600               |                        |                        |                        |                        |
| Ene ´16 | \$ 56.9100               |                        | *                      | \$ 2.6340              |                        |
| Feb     | \$ 57.2100               |                        | \$ 2.4740              | \$ 2.7270<br>\$ 2.6870 | \$ 2.4517              |
| Mar     |                          | \$ 2.0210              | \$ 2.4370              |                        | \$ 2.4155              |
| Abr     | \$ 58.1500<br>\$ 58.9400 | \$ 2.1110              | \$ 2.5460              | \$ 2.8070              | \$ 2.5234              |
| Мау     | \$ 58.6200               |                        |                        | \$ 2.6640              |                        |
| Jun     | \$ 58.6600               | \$ 2.0410              | \$ 2.4610              | \$ 2.7130              | \$ 2.4392              |
| Jul     | \$ 59.5000               | \$ 2.1580              |                        | \$ 2.8680              | \$ 2.5788              |
| Ago     | \$ 60.6100               | \$ 2.2130              | \$ 2.6690              |                        |                        |
| Sep     | \$ 61.0600               |                        |                        |                        |                        |
| Oct     | \$ 61.3300               |                        |                        |                        | \$ 2.7599              |
| Nov     | \$ 62.0600               | \$ 2.3860              | \$ 2.8770              | \$ 3.1710              | \$ 2.8512              |
| Dic     | \$ 62.1900               |                        |                        |                        |                        |
| Ene'17  | \$ 63.1800               |                        |                        |                        |                        |
| Feb     | \$ 64.0600               |                        |                        | \$ 3.4250              |                        |
| Mar     |                          |                        |                        | \$ 3.6990              | \$ 2.7659              |
| Abr     | \$ 66.0000<br>\$ 66.4000 |                        |                        |                        |                        |
| May     | \$ 65.9300               |                        |                        |                        |                        |
| Jun     | \$ 65.1800               |                        | \$ 3.1360              | \$ 3.4570              | \$ 3.1082              |
| Jul     | \$ 65.2800               |                        |                        |                        |                        |
| Ago     | \$ 64.7100               |                        |                        |                        |                        |
| Agu     | 1 - 0                    |                        | 1 - 0.0110             | - 0.0020               | ÷ 0.0000               |