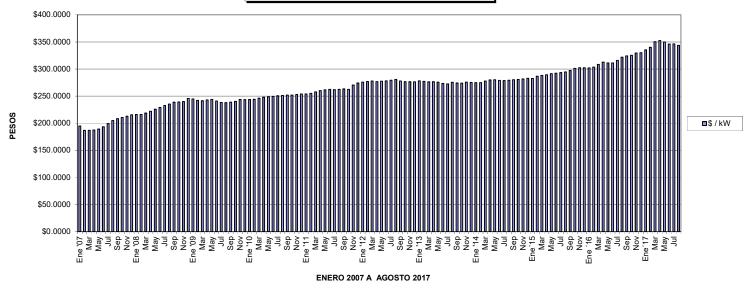

### PERFIL DE COSTOS POR CARGO FIJO

|            | 1        | \$/kW                |                | \$/kWh           |
|------------|----------|----------------------|----------------|------------------|
|            |          | φ/πτ                 |                | φ/((ντη          |
| Ene '07    | \$       | 200.6700             | \$             | 1.2640           |
| Feb        | \$       | 194.9700             | \$             | 1.2280           |
| Mar        | \$       | 193.8600             | \$             | 1.2210           |
| Abr        | \$       | 194.0300             | \$             | 1.2220           |
| Мау        | \$       | 195.9500             | \$             | 1.2340           |
| Jun        | \$       | 198.5200             | \$<br>\$       | 1.2500           |
| Jul        | \$       | 203.1900             | \$             | 1.2790           |
| Ago        | \$       | 207.4600             | \$             | 1.3060           |
| Sep        | \$       | 210.6300             | \$             | 1.3260           |
| Oct        | \$       | 212.2300             | \$             | 1.3360           |
| Nov        | \$       | 213.6300             | \$             | 1.3450           |
| Dic        | \$       | 215.8300             | \$             | 1.3590           |
| Ene '08    | \$       | 205.4300             | \$             | 1.3580           |
| Feb        | \$       | 205.6600             | \$             | 1.3970           |
| Mar        | \$       | 187.0300             | \$             | 1.3060           |
| Abr        | \$       | 190.0600             | \$             | 1.3690           |
| Мау        | \$       | 193.2900             | \$             | 1.4100           |
| Jun        | \$       | 196.0900             | \$             | 1.4670           |
| Jul        | \$       | 199.0100             | \$             | 1.5150           |
| Ago        | \$       | 201.2800             | \$             | 1.5830           |
| Sep        | \$       | 204.3600             | \$             | 1.6370           |
| Oct        | \$       | 204.6300             | \$<br>\$       | 1.6450           |
| Nov        | \$       | 205.3300             |                | 1.6360           |
| Dic        | \$       | 210.2800             | \$             | 1.6070           |
| Ene '09    | \$       | 209.5000             | \$             | 1.3190           |
| Feb        | \$       | 207.2600             | \$             | 1.2400           |
| Mar        | \$       | 206.6000             | \$             | 1.1940           |
| Abr        | \$       | 207.9200             | \$             | 1.2270           |
| May        | \$       | 208.7700             | \$             | 1.1870           |
| Jun        | \$       | 206.1400             | \$             | 1.1520           |
| Jul        | \$       | 203.8300             | \$             | 1.1670           |
| Ago        | \$       | 203.7900             | \$             | 1.2660           |
| Sep        | \$       | 204.4200             | \$             | 1.2290           |
| Oct        | \$       | 205.5200             | \$             | 1.2600           |
| Nov        | \$       | 208.5200             | \$             | 1.3660           |
| Dic        | \$       | 208.3500             | \$             | 1.4300           |
| Ene '10    | \$       | 208.5800             | \$             | 1.3840           |
| Feb        | \$       | 208.9600             | \$             | 1.4990           |
| Mar        | \$       | 210.6500             | \$<br>\$       | 1.5200           |
| Abr        | \$       | 212.0600             | э<br>\$        | 1.4970           |
| May        | \$<br>¢  | 213.1200             | \$<br>\$       | 1.4150<br>1.4190 |
| Jun<br>Jul | \$<br>\$ | 213.4600<br>214.6100 | \$<br>\$       | 1.4190           |
| Ago        |          | 214.0100<br>215.0000 | э<br>\$        | 1.4610           |
| Ago<br>Sep | \$<br>\$ | 215.0000             | э<br>\$        | 1.4610           |
| Oct        |          | 215.5900             | э<br>\$        | 1.3860           |
| Nov        | \$<br>\$ | 215.3000             | э<br>\$        | 1.4050           |
| Dic        | φ<br>\$  | 217.1400             | φ<br>\$        | 1.3660           |
| Ene '11    | φ<br>\$  | 217.1400             | φ<br>\$        | 1.4420           |
| Feb        | \$       | 218.3500             | φ<br>\$        | 1.4690           |
| Mar        | \$       | 220.6000             | \$             | 1.5040           |
| Abr        | \$       | 222.5400             | \$             | 1.4840           |
| May        | \$       | 223.9200             | \$             | 1.5740           |
| Jun        | \$       | 224.7300             | \$             | 1.6070           |
| Jul        | \$       | 223.9900             |                | 1.6320           |
| Ago        | \$       | 224.6600             | \$<br>\$<br>\$ | 1.5960           |
| Sep        | \$       | 225.1500             | \$             | 1.6310           |
| Oct        | \$       | 227.7200             | \$             | 1.6280           |
| Nov        | \$       | 231.4100             | \$             | 1.6610           |
| Dic        | \$       | 234.6000             | \$             | 1.7190           |
|            | 1.00     |                      |                |                  |

|                   |          | \$/kW                | \$/kWh                               |
|-------------------|----------|----------------------|--------------------------------------|
| 5                 |          | 000.0400             | <b>A</b>                             |
| Ene '12<br>Feb    | \$       | 236.0100<br>237.0200 | \$ 1.7340<br>\$ 1.7380               |
| Mar               | \$<br>\$ | 237.0200             | \$ 1.7380<br>\$ 1.6550               |
| Abr               | \$       | 236.8500             | \$ 1.6310                            |
| May               | \$       | 237.4900             | \$ 1.6440                            |
| Jun               | \$       | 237.8900             | \$ 1.6440                            |
| Jul               | \$       | 238.9100             | \$ 1.6880                            |
| Ago               | \$       | 240.1500             | \$ 1.6930                            |
| Sep               | \$       | 237.6000             | \$ 1.6340                            |
| Oct               | \$       | 236.6500             | \$ 1.6000                            |
| Nov               | \$       | 236.5100             | \$ 1.6660                            |
| Dic               | \$       | 236.4200             | \$ 1.6660<br>\$ 1.6950<br>\$ 1.7000  |
| Ene '13           |          | 237.8900             |                                      |
| Feb               | \$       | 237.1500             | \$ 1.6440                            |
| Mar               | \$       | 236.3900             | \$ 1.6290                            |
| Abr               | \$       | 236.5300             | \$ 1.6560                            |
| May               | \$       | 235.8700             | \$ 1.7430                            |
| Jun               | \$       | 233.8200             | \$ 1.7210                            |
| Jul               | \$       | 233.1900             | \$ 1.6880                            |
| Ago               | \$       | 235.6200             | \$ <u>1.6940</u><br>\$ <u>1.6680</u> |
| Sep               | \$<br>\$ | 234.6300<br>234.3500 |                                      |
| Oct<br>Nov        | \$       | 234.3500             | \$ <u>1.7410</u><br>\$1.7650         |
| Dic               |          | 235.9700             | \$ 1.7850<br>\$ 1.7850               |
| Ene '14           | \$<br>\$ | 235.4000             | \$ 1.7990                            |
| Feb               | \$       | 235.2400             | \$ 1.8300                            |
|                   |          | 235.1500             |                                      |
| <u>Mar</u><br>Abr | \$       | 237.0900             | \$    1.8380<br>\$    1.7790         |
| Abr<br>May        | \$       | 239.8800             | \$ 1.7450                            |
| Jun               | \$       | 238.7000             | \$ 1.7550                            |
| Jul               |          | 238.5300             | \$ 1.7720                            |
| Ago               | \$<br>\$ | 239.0100             | \$ 1.8060                            |
| Sep               | \$       | 239.7500             | \$ 1.7790                            |
| Oct               | \$       | 240.3000             | \$ 1.7330                            |
| Nov               | \$       | 241.0000             | \$ 1.7180                            |
| Dic               | \$       | 242.0100             | \$ 1.6990                            |
| Ene'15            | \$       | 241.8400             | \$ 1.6240                            |
| Feb               | \$       | 245.4200             | \$ 1.5690                            |
| Mar               | \$       | 246.5700             | \$ 1.4870                            |
| Abr               | \$       | 247.6800             | \$ 1.4160                            |
| Мау               | \$       | 249.2400             | \$ 1.3950                            |
| Jun               | \$       | 250.1100             | \$ 1.3640                            |
| Jul               | \$       | 250.9100             | \$ 1.3560                            |
| Ago               | \$       | 252.1100             | \$ 1.3660                            |
| Sep               | \$       | 254.3500             | \$ 1.4520                            |
| Oct               | \$       | 257.6300             | \$ 1.4050                            |
| Nov               | \$       | 258.6900             | \$ 1.3400                            |
| Dic               | \$       | 258.6600             | \$ 1.2420                            |
| Ene ´16           | \$       | 258.4500             | \$ 1.2750                            |
| Feb               | \$       | 259.8200             | \$ 1.3510                            |
| Mar               | \$       | 264.0800             | \$ 1.2960                            |
| Abr               | \$       | 267.6700             | \$ 1.3870                            |
| Мау               | \$       | 266.2200             | \$ 1.2640                            |
| Jun               | \$       | 266.3800             | \$ 1.3060                            |
| Jul               | \$       | 270.2200             | \$ 1.4270                            |
| Ago               | \$       | 275.2700             | \$ 1.4720                            |
| Sep               | \$       | 277.3100             | \$ 1.5770                            |
| Oct               | \$       | 278.5300             | \$ 1.5740                            |
| Nov               | \$       | 281.8400             | \$ 1.6540                            |
| Dic               | \$       | 282.4300             | \$ 1.6930                            |
| Ene'17            | \$       | 286.9200             | \$ 1.7520                            |
| Feb               | \$       | 290.9400             | \$ 1.8540<br>• 2.0700                |
| Mar               | \$       | 299.7600             | \$ 2.0790<br>\$ 2.0140               |
| Abr               | \$       | 301.5600<br>299.4200 | \$    2.0140<br>\$    1.8480         |
| May               | \$       | 299.4200             | \$    1.8480<br>\$    1.8540         |
| Jun<br>Jul        | \$       | 296.0400             | \$ 1.8540<br>\$ 1.8460               |
|                   | <br>\$   | 296.4800             |                                      |
| Ago               | ļΨ       | 293.9000             | ψ 1.6020                             |