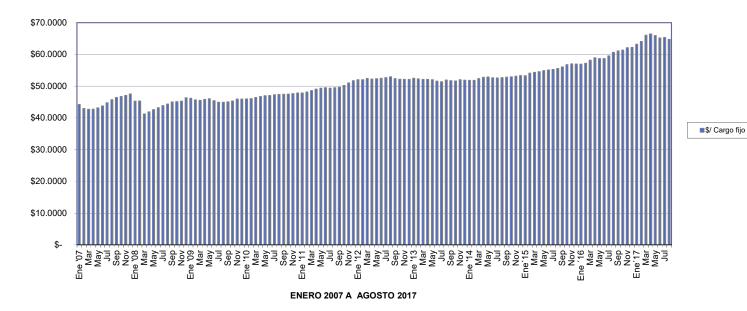

### PERFIL DE COSTOS POR CARGO FIJO

|            | 1        | \$/kW                |                | \$/kWh           |
|------------|----------|----------------------|----------------|------------------|
|            |          | φ/πτ                 |                | φ/((ντη          |
| Ene '07    | \$       | 200.6700             | \$             | 1.2640           |
| Feb        | \$       | 194.9700             | \$             | 1.2280           |
| Mar        | \$       | 193.8600             | \$             | 1.2210           |
| Abr        | \$       | 194.0300             | \$             | 1.2220           |
| Мау        | \$       | 195.9500             | \$             | 1.2340           |
| Jun        | \$       | 198.5200             | \$<br>\$       | 1.2500           |
| Jul        | \$       | 203.1900             | \$             | 1.2790           |
| Ago        | \$       | 207.4600             | \$             | 1.3060           |
| Sep        | \$       | 210.6300             | \$             | 1.3260           |
| Oct        | \$       | 212.2300             | \$             | 1.3360           |
| Nov        | \$       | 213.6300             | \$             | 1.3450           |
| Dic        | \$       | 215.8300             | \$             | 1.3590           |
| Ene '08    | \$       | 205.4300             | \$             | 1.3580           |
| Feb        | \$       | 205.6600             | \$             | 1.3970           |
| Mar        | \$       | 187.0300             | \$             | 1.3060           |
| Abr        | \$       | 190.0600             | \$             | 1.3690           |
| Мау        | \$       | 193.2900             | \$             | 1.4100           |
| Jun        | \$       | 196.0900             | \$             | 1.4670           |
| Jul        | \$       | 199.0100             | \$             | 1.5150           |
| Ago        | \$       | 201.2800             | \$             | 1.5830           |
| Sep        | \$       | 204.3600             | \$             | 1.6370           |
| Oct        | \$       | 204.6300             | \$<br>\$       | 1.6450           |
| Nov        | \$       | 205.3300             |                | 1.6360           |
| Dic        | \$       | 210.2800             | \$             | 1.6070           |
| Ene '09    | \$       | 209.5000             | \$             | 1.3190           |
| Feb        | \$       | 207.2600             | \$             | 1.2400           |
| Mar        | \$       | 206.6000             | \$             | 1.1940           |
| Abr        | \$       | 207.9200             | \$             | 1.2270           |
| May        | \$       | 208.7700             | \$             | 1.1870           |
| Jun        | \$       | 206.1400             | \$             | 1.1520           |
| Jul        | \$       | 203.8300             | \$             | 1.1670           |
| Ago        | \$       | 203.7900             | \$             | 1.2660           |
| Sep        | \$       | 204.4200             | \$             | 1.2290           |
| Oct        | \$       | 205.5200             | \$             | 1.2600           |
| Nov        | \$       | 208.5200             | \$             | 1.3660           |
| Dic        | \$       | 208.3500             | \$             | 1.4300           |
| Ene '10    | \$       | 208.5800             | \$             | 1.3840           |
| Feb        | \$       | 208.9600             | \$             | 1.4990           |
| Mar        | \$       | 210.6500             | \$<br>\$       | 1.5200           |
| Abr        | \$       | 212.0600             | э<br>\$        | 1.4970           |
| May        | \$<br>¢  | 213.1200             | \$<br>\$       | 1.4150<br>1.4190 |
| Jun<br>Jul | \$<br>\$ | 213.4600<br>214.6100 | \$<br>\$       | 1.4190           |
| Ago        |          | 214.0100<br>215.0000 | э<br>\$        | 1.4610           |
| Ago<br>Sep | \$<br>\$ | 215.0000             | э<br>\$        | 1.4610           |
| Oct        |          | 215.5900             | э<br>\$        | 1.3860           |
| Nov        | \$<br>\$ | 215.3000             | э<br>\$        | 1.4050           |
| Dic        | φ<br>\$  | 217.1400             | φ<br>\$        | 1.3660           |
| Ene '11    | φ<br>\$  | 217.1400             | φ<br>\$        | 1.4420           |
| Feb        | \$       | 218.3500             | φ<br>\$        | 1.4690           |
| Mar        | \$       | 220.6000             | \$             | 1.5040           |
| Abr        | \$       | 222.5400             | \$             | 1.4840           |
| May        | \$       | 223.9200             | \$             | 1.5740           |
| Jun        | \$       | 224.7300             | \$             | 1.6070           |
| Jul        | \$       | 223.9900             |                | 1.6320           |
| Ago        | \$       | 224.6600             | \$<br>\$<br>\$ | 1.5960           |
| Sep        | \$       | 225.1500             | \$             | 1.6310           |
| Oct        | \$       | 227.7200             | \$             | 1.6280           |
| Nov        | \$       | 231.4100             | \$             | 1.6610           |
| Dic        | \$       | 234.6000             | \$             | 1.7190           |
|            | 1.00     |                      |                |                  |

|                   |          | \$/kW                | \$/kWh                               |
|-------------------|----------|----------------------|--------------------------------------|
| 5                 |          | 000.0400             | <b>A</b>                             |
| Ene '12<br>Feb    | \$       | 236.0100<br>237.0200 | \$ 1.7340<br>\$ 1.7380               |
| Mar               | \$<br>\$ | 237.0200             | \$ 1.7380<br>\$ 1.6550               |
| Abr               | \$       | 236.8500             | \$ 1.6310                            |
| May               | \$       | 237.4900             | \$ 1.6440                            |
| Jun               | \$       | 237.8900             | \$ 1.6440                            |
| Jul               | \$       | 238.9100             | \$ 1.6880                            |
| Ago               | \$       | 240.1500             | \$ 1.6930                            |
| Sep               | \$       | 237.6000             | \$ 1.6340                            |
| Oct               | \$       | 236.6500             | \$ 1.6000                            |
| Nov               | \$       | 236.5100             | \$ 1.6660                            |
| Dic               | \$       | 236.4200             | \$ 1.6660<br>\$ 1.6950<br>\$ 1.7000  |
| Ene '13           |          | 237.8900             |                                      |
| Feb               | \$       | 237.1500             | \$ 1.6440                            |
| Mar               | \$       | 236.3900             | \$ 1.6290                            |
| Abr               | \$       | 236.5300             | \$ 1.6560                            |
| May               | \$       | 235.8700             | \$ 1.7430                            |
| Jun               | \$       | 233.8200             | \$ 1.7210                            |
| Jul               | \$       | 233.1900             | \$ 1.6880                            |
| Ago               | \$       | 235.6200             | \$ <u>1.6940</u><br>\$ <u>1.6680</u> |
| Sep               | \$<br>\$ | 234.6300<br>234.3500 |                                      |
| Oct<br>Nov        | \$       | 234.3500             | \$ <u>1.7410</u><br>\$1.7650         |
| Dic               |          | 235.9700             | \$ 1.7850<br>\$ 1.7850               |
| Ene '14           | \$<br>\$ | 235.4000             | \$ 1.7990                            |
| Feb               | \$       | 235.2400             | \$ 1.8300                            |
|                   |          | 235.1500             |                                      |
| <u>Mar</u><br>Abr | \$       | 237.0900             | \$    1.8380<br>\$    1.7790         |
| Abr<br>May        | \$       | 239.8800             | \$ 1.7450                            |
| Jun               | \$       | 238.7000             | \$ 1.7550                            |
| Jul               |          | 238.5300             | \$ 1.7720                            |
| Ago               | \$<br>\$ | 239.0100             | \$ 1.8060                            |
| Sep               | \$       | 239.7500             | \$ 1.7790                            |
| Oct               | \$       | 240.3000             | \$ 1.7330                            |
| Nov               | \$       | 241.0000             | \$ 1.7180                            |
| Dic               | \$       | 242.0100             | \$ 1.6990                            |
| Ene'15            | \$       | 241.8400             | \$ 1.6240                            |
| Feb               | \$       | 245.4200             | \$ 1.5690                            |
| Mar               | \$       | 246.5700             | \$ 1.4870                            |
| Abr               | \$       | 247.6800             | \$ 1.4160                            |
| Мау               | \$       | 249.2400             | \$ 1.3950                            |
| Jun               | \$       | 250.1100             | \$ 1.3640                            |
| Jul               | \$       | 250.9100             | \$ 1.3560                            |
| Ago               | \$       | 252.1100             | \$ 1.3660                            |
| Sep               | \$       | 254.3500             | \$ 1.4520                            |
| Oct               | \$       | 257.6300             | \$ 1.4050                            |
| Nov               | \$       | 258.6900             | \$ 1.3400                            |
| Dic               | \$       | 258.6600             | \$ 1.2420                            |
| Ene ´16           | \$       | 258.4500             | \$ 1.2750                            |
| Feb               | \$       | 259.8200             | \$ 1.3510                            |
| Mar               | \$       | 264.0800             | \$ 1.2960                            |
| Abr               | \$       | 267.6700             | \$ 1.3870                            |
| Мау               | \$       | 266.2200             | \$ 1.2640                            |
| Jun               | \$       | 266.3800             | \$ 1.3060                            |
| Jul               | \$       | 270.2200             | \$ 1.4270                            |
| Ago               | \$       | 275.2700             | \$ 1.4720                            |
| Sep               | \$       | 277.3100             | \$ 1.5770                            |
| Oct               | \$       | 278.5300             | \$ 1.5740                            |
| Nov               | \$       | 281.8400             | \$ 1.6540                            |
| Dic               | \$       | 282.4300             | \$ 1.6930                            |
| Ene'17            | \$       | 286.9200             | \$ 1.7520                            |
| Feb               | \$       | 290.9400             | \$ 1.8540<br>• 2.0700                |
| Mar               | \$       | 299.7600             | \$ 2.0790<br>\$ 2.0140               |
| Abr               | \$       | 301.5600<br>299.4200 | \$    2.0140<br>\$    1.8480         |
| May               | \$       | 299.4200             | \$    1.8480<br>\$    1.8540         |
| Jun<br>Jul        | \$       | 296.0400             | \$ 1.8540<br>\$ 1.8460               |
|                   | <br>\$   | 296.4800             |                                      |
| Ago               | ļΨ       | 293.9000             | ψ 1.6020                             |