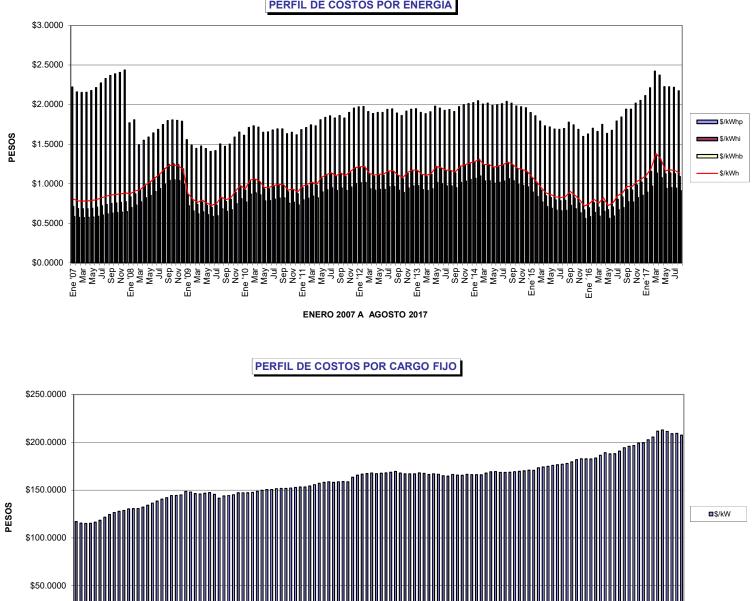

# TARIFA 2

|            | \$/kW                    | \$/kWh                 | \$/kWh                 | \$/kWh                 | \$/prom                |
|------------|--------------------------|------------------------|------------------------|------------------------|------------------------|
|            | cargo fijo               | 0-50 kWh               | 50-100 kWh             | 101 >                  | ALC: NOTE OF A         |
| Ene '07    | \$ 44.2000               | \$ 1.7240              | \$ 2.0820              | \$ 2.2960              | \$ 2.0631              |
| Feb        | \$ 42.9400               | \$ 1.6750              | \$ 2.0230              | \$ 2.2310              | \$ 2.0046              |
| Mar        | \$ 42.7000               | \$ 1.6650              | \$ 2.0110              | \$ 2.0180              | \$ 1.9168              |
| Abr        | \$ 42.7400               | \$ 1.6660              | \$ 2.0130              | \$ 2.2200              | \$ 1.9945              |
| May        | \$ 43.1600               | \$ 1.6820              | \$ 2.0330              | \$ 2.2420              | \$ 2.0141              |
| Jun        | \$ 43.7300               | \$ 1.7040              | \$ 2.0600              | \$ 2.2710              | \$ 2.0405              |
| Jul        | \$ 44.7600               | \$ 1.7440              | \$ 2.1080              | \$ 2.3240              | \$ 2.0882              |
| Ago        | \$ 45.7000               | \$ 1.7810              | \$ 2.1520              | \$ 2.3730              | \$ 2.1321              |
| Sep        | \$ 46.4000               | \$ 1.8080              | \$ 2.1850              | \$ 2.4090              | \$ 2.1646              |
| Oct        | \$ 46.7500               | \$ 1.8220              | \$ 2.2020              | \$ 2.4270              | \$ 2.1811              |
| Nov        | \$ 47.0600               | \$ 1.8340              | \$ 2.2170              | \$ 2.4430              | \$ 2.1956              |
| Dic        | \$ 47.5400               | \$ 1.8530              | \$ 2.2400              | \$ 2.4680              | \$ 2.2183              |
| Ene '08    | \$ 45.2500               | \$ 1.8120              | \$ 2.1900              | \$ 2.4140              | \$ 2.1693              |
| Feb        | \$ 45.3000               | \$ 1.8420              | \$ 2.2260              | \$ 2.4530              | \$ 2.2047              |
| Mar        | \$ 41.2000               | \$ 1.7010              | \$ 2.0550              | \$ 2.2650              | \$ 2.0357              |
| Abr        | \$ 41.8700               | \$ 1.7590              | \$ 2.1250              | \$ 2.3420              | \$ 2.1050              |
| May        | \$ 42.5800               | \$ 1.8010              | \$ 2.1760              | \$ 2.3980              | \$ 2.1554              |
| Jun        | \$ 43.2000               | \$ 1.8530              | \$ 2.2380              | \$ 2.4670              | \$ 2.2172              |
| Jul        | \$ 43.8400               | \$ 1.8990              | \$ 2.2940              | \$ 2.5280              | \$ 2.2723              |
| Ago        | \$ 44.3400               | \$ 1.9550              | \$ 2.3620              | \$ 2.6030              | \$ 2.3396              |
| Sep        | \$ 45.0200               | \$ 2.0050              | \$ 2.4220              | \$ 2.6690              | \$ 2.3991              |
| Oct        | \$ 45.0800               | \$ 2.0120              | \$ 2.4300              | \$ 2.6780              | \$ 2.4072              |
| Nov        | \$ 45.2300               | \$ 2.0090              | \$ 2.4270              | \$ 2.6740              | \$ 2.4038              |
| Dic        | \$ 46.3200               | \$ 2.0120              | \$ 2.4300              | \$ 2.6770              | \$ 2.4058              |
| Ene '09    | \$ 46.1500               | \$ 1.8120              | \$ 2.1880              | \$ 2.4100              | \$ 2.1671              |
| Feb        | \$ 45.6600               | \$ 1.7440              | \$ 2.1060              | \$ 2.3190              | \$ 2.0856              |
| Mar        | \$ 45.5100               | \$ 1.7060              | \$ 2.0600              | \$ 2.2680              | \$ 2.0000<br>\$ 2.0000 |
| Abr        | \$ 45.8000               | \$ 1.7370              | \$ 2.0970              | \$ 2.3090              | \$ 2.0333<br>\$ 2.0768 |
| May        | \$ 45.9900               | \$ 1.7090              | \$ 2.0640              | \$ 2.2720              | \$ 2.0436              |
| Jun        | \$ 45.4100               | \$ 1.6720              | \$ 2.0190              | \$ 2.2230              | \$ 1.9994              |
| Jul        | \$ 44.9000               | \$ 1.6750              | \$ 2.0230              | \$ 2.2270              | \$ 2.0031              |
| Ago        | \$ 44.8900               | \$ 1.7530              | \$ 2.1170              | \$ 2.3300              | \$ 2.0960              |
|            | \$ 45.0300               | \$ 1.7280              | \$ 2.0860              | \$ 2.2960              | \$ 2.0656              |
| Sep        |                          |                        |                        |                        |                        |
| Oct        | L                        | \$ 1.7560<br>\$ 1.8400 | \$ 2.1200<br>\$ 2.2220 | \$ 2.3330<br>\$ 2.4450 | \$ 2.0990<br>\$ 2.1998 |
| Nov        |                          | \$ 1.8940<br>\$ 1.8940 |                        |                        | \$ 2.1996<br>\$ 2.2647 |
| DIC        |                          |                        |                        |                        |                        |
| Ene '10    | \$ 45.9400               | \$ 1.8610<br>\$ 1.9470 | \$ 2.2480<br>\$ 2.3520 | \$ 2.4730<br>\$ 2.5870 | \$ 2.2251<br>\$ 2.3279 |
| Feb        | \$ 46.0200               |                        |                        |                        |                        |
| Mar<br>Abr | \$ 46.3900<br>\$ 46.7000 | \$ 1.9690<br>\$ 1.9590 | \$ 2.3790<br>\$ 2.3660 |                        | \$ 2.3543<br>\$ 2.3417 |
| Abr        | \$ 46.7000<br>\$ 46.0300 | \$ 1.9590<br>\$ 1.0050 | \$ 2.3660<br>\$ 2.3000 |                        | \$ 2.3417<br>\$ 2.2769 |
| May        | \$ 46.9300<br>\$ 47.0100 | \$ 1.9050<br>\$ 1.0000 | \$ 2.3000<br>\$ 2.3050 |                        | \$ 2.2768<br>\$ 2.2910 |
| Jun        | \$ 47.0100<br>\$ 47.2600 | L                      | L                      | \$ 2.5360<br>\$ 2.5670 |                        |
| Jul        | \$ 47.2600               |                        | \$ 2.3330<br>\$ 2.3500 | \$ 2.5670<br>\$ 2.5850 | \$ 2.3096<br>\$ 2.3262 |
| Ago        | \$ 47.3500<br>\$ 47.4400 | \$ 1.9460<br>\$ 1.0440 |                        |                        |                        |
| Sep        | \$ 47.4400               | \$ 1.9440              |                        |                        | \$ 2.3238              |
| Oct        | \$ 47.4600               | \$ 1.8940              |                        |                        | \$ 2.2636              |
| Nov        | \$ 47.6500               |                        |                        |                        | \$ 2.2842              |
| Dic        | \$ 47.8300               |                        |                        |                        |                        |
| Ene '11    | \$ 47.8200               |                        |                        | \$ 2.5800<br>\$ 2.6140 | \$ 2.3218              |
| Feb        | \$ 48.1000               | \$ 1.9670              |                        | \$ 2.6140              | \$ 2.3523              |
| Mar        | \$ 48.6000               | \$ 2.0010              | \$ 2.4190              | \$ 2.6600              | \$ 2.3935              |
| Abr        | \$ 49.0300               | \$ 1.9950              | \$ 2.4120              | \$ 2.6520              | \$ 2.3864              |
| May        | \$ 49.3300               |                        | \$ 2.4990              | \$ 2.7480              | \$ 2.4727              |
| Jun        | \$ 49.5100               | \$ 2.0940              | \$ 2.5320              | \$ 2.7840              | \$ 2.5051              |
| Jul        | \$ 49.3500               | \$ 2.1090              | \$ 2.5500              | \$ 2.8040              | \$ 2.5230              |
| Ago        | \$ 49.5000               | \$ 2.0860              | \$ 2.5230              | \$ 2.7440              | \$ 2.4846              |
| Sep        | \$ 49.6100               | \$ 2.1130              | \$ 2.5560              | \$ 2.8100              | \$ 2.5285              |
| Oct        | \$ 50.1800               | \$ 2.1220              | \$ 2.5670              | \$ 2.8220              | \$ 2.5393              |
| Nov        | \$ 50.9900               | \$ 2.1610              | \$ 2.6140              | \$ 2.8740              | \$ 2.5860              |
| Dic        | \$ 51.6900               | \$ 2.2160              | \$ 2.6800              | \$ 2.9470              | \$ 2.6515              |

# TARIFA 2

|         | \$/kW                    | \$/kWh                 | \$/kWh                 | \$/kWh                 | \$/prom                |
|---------|--------------------------|------------------------|------------------------|------------------------|------------------------|
|         | cargo fijo               | 0-50 kWh               | 50-100 kWh             | 101 >                  |                        |
| Ene '12 | \$ 52.0000               | \$ 2.2320              | \$ 2.7000              | \$ 2.9690              | \$ 2.6712              |
| Feb     | \$ 52.0000               | \$ 2.2320              | \$ 2.7000              | \$ 2.9690              | \$ 2.6712              |
| Mar     | \$ 52.3900               | \$ 2.1840              | \$ 2.6420              | \$ 2.9060              | \$ 2.6141              |
| Abr     | \$ 52.1900               | \$ 2.1630              | \$ 2.6160              | \$ 2.8780              | \$ 2.5887              |
| Мау     | \$ 52.3300               | \$ 2.1750              | \$ 2.6300              | \$ 2.8940              | \$ 2.6029              |
| Jun     | \$ 52.4200               | \$ 2.1770              | \$ 2.6320              | \$ 2.8970              | \$ 2.6053              |
| Jul     | \$ 52.6500               | \$ 2.2130              | \$ 2.6750              | \$ 2.9450              | \$ 2.6482              |
| Ago     | \$ 52.9200               | \$ 2.2220              | \$ 2.6860              | \$ 2.9570              | \$ 2.6591              |
| Sep     | \$ 52.3600               | \$ 2.1690              | \$ 2.6220              | \$ 2.8860              | \$ 2.5955              |
| Oct     | \$ 52.1500               |                        | \$ 2.5880              | \$ 2.8480              | \$ 2.5616              |
| Nov     | \$ 52.1200               |                        | \$ 2.6460              | \$ 2.9120              | \$ 2.6191              |
| Dic     | \$ 52.1000               | \$ 2.2100              | \$ 2.6710              | \$ 2.9400              | \$ 2.6441              |
| Ene '13 | \$ 52.4200               | \$ 2.2200              | \$ 2.6820              | \$ 2.9530              | \$ 2.6556              |
| Feb     | \$ 52.2600               | \$ 2.1770              | \$ 2.6300              | \$ 2.8950              | \$ 2.6039              |
| Mar     | \$ 52.0900               |                        | \$ 2.6130              | \$ 2.8760              | \$ 2.5869              |
| Abr     | \$ 52.1200               | \$ 2.1830              | \$ 2.6370              | \$ 2.9030              | \$ 2.6110              |
| May     | \$ 51.9700               |                        | \$ 2.7100              | \$ 2.9830              | \$ 2.6830              |
| Jun     | \$ 51.5200               |                        | \$ 2.6810              | \$ 2.9510              | \$ 2.6542              |
| Jul     | \$ 51.3800               | \$ 2.1930              | \$ 2.6490              | \$ 2.9160              | \$ 2.6228              |
| Ago     | \$ 51.9100               | \$ 2.2080              | \$ 2.6670              | \$ 2.9360              | \$ 2.6407              |
| Sep     | \$ 51.6900               |                        | \$ 2.6390              | \$ 2.9050              | \$ 2.6130              |
| Oct     | \$ 51.6300<br>\$ 51.6300 | \$ 2.2360              | \$ 2.7000              | \$ 2.9730              | \$ 2.6738              |
| Nov     | \$ 51.9900               | \$ 2.2600              | \$ 2.7290              | \$ 3.0050              | \$ 2.7026              |
| Dic     | \$ 51.8700               | \$ 2.2720              | \$ 2.7430              | \$ 3.0200              | \$ 2.7164              |
| Ene '14 | \$ 51.8300               |                        | \$ 2.7430<br>\$ 2.7540 | \$ 3.0200<br>\$ 3.0320 | \$ 2.7104<br>\$ 2.7272 |
| Feb     | \$ 51.8100               | \$ 2.3020              | \$ 2.7800              | \$ 3.0610              | \$ 2.7529              |
| Mar     | \$ 52.3700               |                        |                        |                        |                        |
|         |                          | \$ 2.3190<br>\$ 2.2870 | \$ 2.8000<br>\$ 2.7610 | \$ 3.0830<br>\$ 3.0400 | \$ 2.7729<br>\$ 2.7343 |
| Abr     | \$ 52.7800<br>\$ 52.8500 |                        | \$ 2.7340              | \$ 3.0400<br>\$ 3.0100 | \$ 2.7343<br>\$ 2.7076 |
| May     | \$ 52.5900               | \$ 2.2670              | \$ 2.7340              | \$ 3.0130              | \$ 2.7070              |
| Jun     |                          |                        |                        |                        |                        |
| Jul     |                          | \$ 2.2780              | \$ 2.7500<br>\$ 2.7810 | \$ 3.0280              | \$ 2.7235<br>\$ 2.7546 |
| Ago     | \$ 52.6600<br>\$ 52.8200 | \$ 2.3040<br>\$ 2.2880 |                        | \$ 3.0630              |                        |
| Sep     |                          |                        | \$ 2.7620              | \$ 3.0420              | \$ 2.7357              |
| Oct     | \$ 52.9400               |                        | \$ 2.7260              | \$ 3.0020              | \$ 2.6998              |
| Nov     | \$ 53.0900               | \$ 2.2500              | \$ 2.7170              | \$ 2.9920              | \$ 2.6907              |
| Dic     | \$ 53.3100               | \$ 2.2410              | \$ 2.7060              | \$ 2.9800              | \$ 2.6799              |
| Ene'15  | \$ 53.2700               | \$ 2.1860              | \$ 2.6400              | \$ 2.9070              | \$ 2.6143              |
| Feb     | \$ 54.0600               | \$ 2.1600              | \$ 2.6090              | \$ 2.8730              | \$ 2.5836              |
| Mar     | \$ 54.3100               | \$ 2.1030              | \$ 2.5400              | \$ 2.7970              | \$ 2.5153              |
| Abr     | \$ 54.5500               |                        | \$ 2.4790              | \$ 2.7300              | \$ 2.4551              |
| Мау     | \$ 54.8900               |                        | \$ 2.4660              | \$ 2.7160              | \$ 2.4423              |
| Jun     | \$ 55.0800               |                        |                        | \$ 2.6880              |                        |
| Jul     | \$ 55.2600               |                        | \$ 2.4350              | \$ 2.6830              | \$ 2.4122              |
| Ago     | \$ 55.5300               |                        |                        | \$ 2.7000              |                        |
| Sep     | \$ 56.0200               |                        |                        |                        | \$ 2.5213              |
| Oct     | \$ 56.7400               |                        |                        | \$ 2.7710              | \$ 2.4916              |
| Nov     | \$ 56.9700               |                        | \$ 2.4560              | \$ 2.7060              | \$ 2.4331              |
| Dic     | \$ 56.9600               |                        |                        |                        |                        |
| Ene ´16 | \$ 56.9100               |                        | *                      | \$ 2.6340              |                        |
| Feb     | \$ 57.2100               |                        | \$ 2.4740              | \$ 2.7270<br>\$ 2.6870 | \$ 2.4517              |
| Mar     |                          | \$ 2.0210              | \$ 2.4370              |                        | \$ 2.4155              |
| Abr     | \$ 58.1500<br>\$ 58.9400 | \$ 2.1110              | \$ 2.5460              | \$ 2.8070              | \$ 2.5234              |
| Мау     | \$ 58.6200               |                        |                        | \$ 2.6640              |                        |
| Jun     | \$ 58.6600               | \$ 2.0410              | \$ 2.4610              | \$ 2.7130              | \$ 2.4392              |
| Jul     | \$ 59.5000               | \$ 2.1580              |                        | \$ 2.8680              | \$ 2.5788              |
| Ago     | \$ 60.6100               | \$ 2.2130              | \$ 2.6690              |                        |                        |
| Sep     | \$ 61.0600               |                        |                        |                        |                        |
| Oct     | \$ 61.3300               |                        |                        |                        | \$ 2.7599              |
| Nov     | \$ 62.0600               | \$ 2.3860              | \$ 2.8770              | \$ 3.1710              | \$ 2.8512              |
| Dic     | \$ 62.1900               |                        |                        |                        |                        |
| Ene'17  | \$ 63.1800               |                        |                        |                        |                        |
| Feb     | \$ 64.0600               |                        |                        | \$ 3.4250              |                        |
| Mar     |                          |                        |                        | \$ 3.6990              | \$ 2.7659              |
| Abr     | \$ 66.0000<br>\$ 66.4000 |                        |                        |                        |                        |
| May     | \$ 65.9300               |                        |                        |                        |                        |
| Jun     | \$ 65.1800               |                        | \$ 3.1360              | \$ 3.4570              | \$ 3.1082              |
| Jul     | \$ 65.2800               |                        |                        |                        |                        |
| Ago     | \$ 64.7100               |                        |                        |                        |                        |
| Agu     | 1 - 0                    |                        | 1 - 0.0110             | - 0.0020               | ÷ 0.0000               |