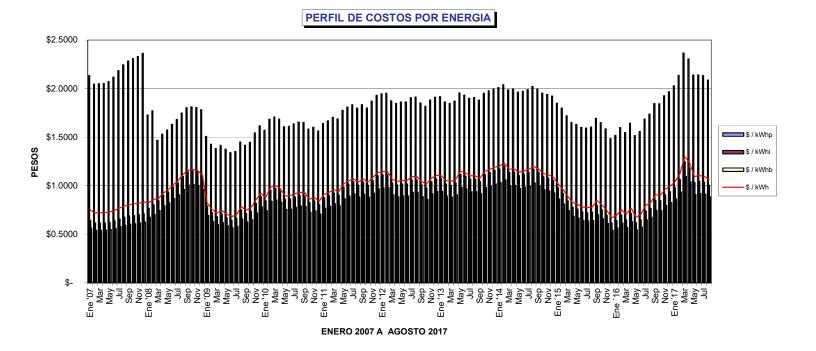

PERFIL DE COSTOS POR kWh

PESOS

|         | \$/kW      | \$/kWh   |
|---------|------------|----------|
| Ene '07 | \$98.4600  | \$0.7520 |
|         | *          |          |
| Feb     | \$95.0900  | \$0.7260 |
| Mar     | \$94.8600  | \$0.7240 |
| Abr     | \$94.9900  | \$0.7250 |
| May     | \$105.8000 | \$0.8920 |
|         |            |          |
| Jun     | \$107.6200 | \$0.9070 |
| Jul     | \$110.5400 | \$0.9320 |
| Ago     | \$113.1800 | \$0.9540 |
| Sep     | \$115.0500 | \$0.9700 |
|         | \$105.1900 |          |
| Oct     |            | \$0.8030 |
| Nov     | \$106.0100 | \$0.8090 |
| Dic     | \$107.2900 | \$0.8190 |
| Ene '08 | \$102.1200 | \$0.8230 |
| Feb     | \$102.2300 | \$0.8500 |
|         |            |          |
| Mar     | \$103.3000 | \$0.8860 |
| Abr     | \$104.9700 | \$0.9330 |
| Мау     | \$117.8100 | \$1.1740 |
| Jun     | \$119.5200 | \$1.2250 |
|         |            |          |
| Jul     | \$121.3000 | \$1.2680 |
| Ago     | \$122.6800 | \$1.3300 |
| Sep     | \$124.5600 | \$1.3780 |
| Oct     | \$113.0100 | \$1.1350 |
| Nov     | \$113.3900 | \$1.1280 |
|         | L          |          |
| Dic     | \$116.1200 | \$1.1020 |
| Ene '09 | \$115.6900 | \$0.8800 |
| Feb     | \$114.4500 | \$0.8220 |
| Mar     | \$114.0800 | \$0.7880 |
|         | \$         |          |
| Abr     | \$114.8100 | \$0.8120 |
| May     | \$127.2500 | \$0.9540 |
| Jun     | \$125.6500 | \$0.9240 |
| Jul     | \$124.2400 | \$0.9380 |
|         |            |          |
| Ago     | \$124.2200 | \$1.0280 |
| Sep     | \$124.6100 | \$0.9940 |
| Oct     | \$113.5000 | \$0.8380 |
| Nov     | \$115.1600 | \$0.9080 |
|         |            |          |
| Dic     | \$115.0700 | \$0.9640 |
| Ene '10 | \$115.2000 | \$0.9290 |
| Feb     | \$115.4100 | \$1.0160 |
| Mar     | \$116.3400 | \$1.0310 |
| Abr     | \$117.1200 | \$1.0120 |
|         |            |          |
| Мау     | \$129.9200 | \$1.1550 |
| Jun     | \$130.1300 | \$1.1590 |
| Jul     | \$130.8300 | \$1.1810 |
| Ago     | \$131.0700 | \$1.1960 |
|         |            |          |
| Sep     | \$131.3100 | \$1.1910 |
| Oct     | \$119.0200 | \$0.9260 |
| Nov     | \$119.4800 | \$0.9400 |
| Dic     | \$119.9200 | \$0.9100 |
|         |            |          |
| Ene '11 | \$119.8800 | \$0.9670 |
| Feb     | \$120.5900 | \$0.9870 |
| Mar     | \$121.8300 | \$1.0120 |
| Abr     | \$122.9000 | \$0.9960 |
| May     | \$136.5100 | \$1.2940 |
|         | •          |          |
| Jun     | \$137.0000 | \$1.3240 |
| Jun     | \$136.5500 | \$1.3480 |
| Ago     | \$136.9600 | \$1.3140 |
|         | \$137.2600 | \$1.3460 |
| Sep     | *          |          |
| Oct     | \$125.7600 | \$1.1020 |
| Nov     | \$127.8000 | \$1.1250 |
| Dic     | \$129.5600 | \$1.1670 |
|         |            |          |

|--|--|--|--|

|         | \$/kW      | \$/kWh   |
|---------|------------|----------|
| Ene '12 | \$130.3400 | \$1.1770 |
| Feb     | \$130.9000 | \$1.1790 |
| Mar     | \$131.3200 | \$1.1150 |
| Abr     | \$130.8100 | \$1.0970 |
|         |            |          |
| May     | \$144.7800 | \$1.3490 |
| Jun     | \$145.0300 | \$1.3490 |
| Jul     | \$145.6500 | \$1.3890 |
| Ago     | \$146.4100 | \$1.3930 |
|         |            |          |
| Sep     | \$144.8600 | \$1.3400 |
| Oct     | \$144.2800 | \$1.3100 |
| Nov     | \$130.6200 | \$1.1220 |
| Dic     | \$130.5700 | \$1.1440 |
| Ene '13 | \$131.3800 | \$1.1470 |
|         |            |          |
| Feb     | \$130.9700 | \$1.1050 |
| Mar     | \$130.5500 | \$1.0940 |
| Abr     | \$130.6300 | \$1.1140 |
| May     | \$143.8000 | \$1.4410 |
| Jun     | \$142.5500 | \$1.4220 |
|         |            |          |
| Jul     | \$142.1700 | \$1.3920 |
| Ago     | \$143.6500 | \$1.3960 |
| Sep     | \$143.0500 | \$1.3720 |
| Oct     | \$129.4100 | \$1.1800 |
|         | \$130.3000 |          |
| Nov     |            | \$1.1970 |
| Dic     | \$129.9900 | \$1.2130 |
| Ene '14 | \$129.9000 | \$1.2240 |
| Feb     | \$129.8500 | \$1.2480 |
| Mar     | \$131.2500 | \$1.2010 |
|         |            |          |
| Abr     | \$132.2900 | \$1.2060 |
| May     | \$146.2400 | \$1.4400 |
| Jun     | \$145.5200 | \$1.4500 |
| Jul     | \$145.4200 | \$1.4660 |
| Ago     | \$145.7100 | \$1.4970 |
|         |            |          |
| Sep     | \$146.1600 | \$1.4710 |
| Oct     | \$146.5000 | \$1.4280 |
| Nov     | \$133.0700 | \$1.1590 |
| Dic     | \$133.6300 | \$1.1440 |
| Ene'15  | \$133.5400 | \$1.0870 |
|         |            |          |
| Feb     | \$135.5200 | \$1.0440 |
| Mar     | \$136.1600 | \$0.9820 |
| Abr     | \$136.7700 | \$0.9290 |
| May     | \$151.9500 | \$1.1130 |
| Jun     | \$152.4800 | \$1.0885 |
|         |            |          |
| Jul     | \$152.9700 | \$1.0770 |
| Ago     | \$153.7000 | \$1.0850 |
| Sep     | \$155.0700 | \$1.1610 |
| Oct     | \$142.2700 | \$0.9160 |
|         | \$142.8500 |          |
| Nov     |            | \$0.8680 |
| Dic     | \$142.8400 | \$0.7960 |
| Ene´16  | \$142.7300 | \$0.8200 |
| Feb     | \$143.4900 | \$0.8750 |
| Mar     | \$145.8400 | \$0.8330 |
|         |            |          |
| Abr     | \$147.8200 | \$0.8970 |
| May     | \$162.3100 | \$0.9870 |
| Jun     | \$162.4100 | \$1.0240 |
| Jul     | \$164.7500 | \$1.1290 |
|         | \$167.8300 | \$1.1660 |
| Ago     |            |          |
| Sep     | \$169.0700 | \$1.2580 |
| Oct     | \$169.8100 | \$1.2550 |
| Nov     | \$155.6400 | \$1.0860 |
|         | \$155.9700 | \$1.1150 |
| Dic     |            |          |
| Ene´17  | \$158.4500 | \$1.1560 |
| Feb     | \$160.6700 | \$1.2300 |
| Mar     | \$165.5400 | \$1.3930 |
| Abr     | \$166.5300 | \$1.3430 |
|         | \$182.5400 |          |
| May     |            | \$1.4870 |
| Jun     | \$180.4800 | \$1.4940 |
| Jul     | \$180.7500 | \$1.4870 |
| Ago     | \$179.1800 | \$1.4480 |
| 5       |            |          |