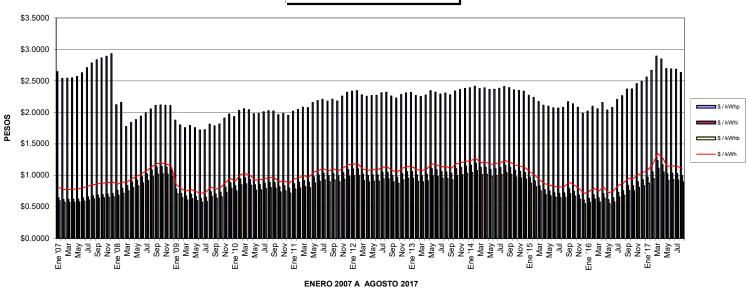

|            |                | \$/kW          | \$/kWh                                       |
|------------|----------------|----------------|----------------------------------------------|
|            | C              | cargo fijo     | <i>,</i> ,,,,,,,,,,,,,,,,,,,,,,,,,,,,,,,,,,, |
| Ene '07    | \$             | 58.61          | \$ 2.54                                      |
| Feb        | \$             | 56.95          | \$ 2.46                                      |
| Mar        | \$             | 56.63          | \$ 2.45                                      |
| Abr        | \$             | 56.68          | \$ 2.45                                      |
| May        | \$             | 57.24          | \$ 2.48                                      |
| Jun        | \$             | 57.99          | \$ 2.51                                      |
| Jul        | \$             | 59.35          | \$ 2.57                                      |
| Ago        | \$             | 60.60          | \$ 2.62                                      |
| Sep        | \$             | 61.53          | \$ 2.66                                      |
| Oct        | \$             | 61.53          | \$ 2.66                                      |
| Nov        | \$             | 61.53          | \$ 2.66                                      |
| Dic        | \$             | 61.53          | \$ 2.66                                      |
| Ene '08    | \$             | 61.65          | \$ 2.74                                      |
| Feb        | \$             | 61.72          | \$ 2.78                                      |
| Mar        | \$             | 62.37          | \$ 2.86                                      |
| Abr        | \$             | 63.38          | \$ 2.95                                      |
| Мау        | \$             | 64.46          | \$ 3.02                                      |
| Jun        | \$             | 65.39          | \$ 3.11                                      |
| Jul        | \$             | 66.36          | \$ 3.19                                      |
| Ago        | \$             | 67.12          | \$ 3.28                                      |
| Sep        | \$             | 68.15          | \$ 3.36                                      |
| Oct        | \$             | 68.24          | \$ 3.38                                      |
| Nov        | \$             | 68.47          | \$ 3.37                                      |
| Dic        | \$             | 70.12          | \$ 3.37                                      |
| Ene '09    | \$             | 69.86          | \$ 3.04                                      |
| Feb        | \$             | 69.11          | \$ 2.92                                      |
| Mar        | \$             | 68.89          | \$ 2.86                                      |
| Abr        | \$             | 69.33          | \$ 2.91                                      |
| May        | \$             | 69.61          | \$ 2.87                                      |
| Jun        | \$             | 68.73          | \$ 2.80                                      |
| Jul        | \$<br>\$       | 67.96          | \$ 2.81                                      |
| Ago        | э<br>\$        | 67.95<br>68.16 | \$2.94<br>\$2.90                             |
| Sep        | \$<br>\$       | 68.53          |                                              |
| Oct<br>Nov | \$             | 69.53          | \$ <u>2.94</u><br>\$3.09                     |
| Dic        | \$             | 69.47          | \$ <u>3.18</u>                               |
| Ene '10    | \$             | 69.55          |                                              |
| Feb        | \$             | 69.68          | \$3.12<br>\$3.27                             |
| Mar        | \$             | 70.24          | \$ 3.30                                      |
| Abr        | \$             | 70.71          |                                              |
| May        | \$             | 71.06          |                                              |
| Jun        | \$             | 71.17          |                                              |
| Jul        | \$             | 71.55          |                                              |
| Ago        | \$             | 71.68          |                                              |
| Sep        | \$             | 71.81          |                                              |
| Oct        | \$             | 71.85          |                                              |
| Nov        | \$             | 72.13          |                                              |
| Dic        | \$             | 72.40          |                                              |
| Ene '11    | \$             | 72.38          |                                              |
| Feb        | \$             | 72.81          | \$ 3.30                                      |
| Mar        | \$             | 73.56          | \$ 3.36                                      |
| Abr        | \$             | 74.21          | \$ 3.35                                      |
| May        | \$             | 74.67          | \$ 3.47                                      |
| Jun        | \$             | 74.94          | \$ 3.52                                      |
| Jul        | \$             | 74.69          | \$ 3.54                                      |
| Ago        | \$             | 74.91          | \$3.50<br>\$3.55                             |
| Sep        | \$<br>\$<br>\$ | 75.07          |                                              |
| Oct        | \$             | 75.93          |                                              |
| Nov        | \$             | 77.16          |                                              |
| Dic        | \$             | 78.22          | \$ 3.72                                      |

|            |          | \$/kW  |                                       | \$/kWh       |
|------------|----------|--------|---------------------------------------|--------------|
| Ene '12    | \$       | 78.69  | \$                                    | 3.75         |
| Feb        | \$       | 79.03  | φ<br>\$                               | 3.73         |
| Mar        | \$       | 79.28  | \$                                    | 3.67         |
| Abr        | \$       | 78.97  | \$                                    | 3.63         |
| Мау        | \$       | 79.18  | \$                                    | 3.65         |
| Jun        | \$       | 79.31  | \$                                    | 3.66         |
| Jul        | \$       | 79.65  | \$                                    | 3.72         |
| Ago        |          | 80.06  | \$                                    | 3.73         |
| Sep        | \$<br>\$ | 79.21  | \$                                    | 3.64         |
| Oct        | \$       | 78.89  | \$                                    | 3.59         |
| Nov        | \$       | 78.84  | \$                                    | 3.67         |
| Dic        | \$       | 78.81  | \$                                    | 3.71         |
| Ene '13    | \$       | 79.30  | \$                                    | 3.72         |
| Feb        | \$       | 79.05  | \$                                    | 3.65         |
| Mar        | \$       | 78.80  | \$                                    | 3.63         |
| Abr        | \$       | 78.85  | \$                                    | 3.66         |
| Мау        | \$       | 78.63  | \$                                    | 3.76         |
| Jun        | \$       | 77.95  | \$                                    | 3.72         |
| Jul        |          | 77.74  | \$                                    | 3.68         |
| Ago        | \$       | 78.55  | \$                                    | 3.70         |
| Sep        | \$       | 78.22  | \$                                    | 3.66         |
| Oct        | \$       | 78.13  | \$                                    | 3.75         |
| Nov        | \$       | 78.67  | \$                                    | 3.79         |
| Dic        | \$       | 78.48  | \$                                    | 3.81         |
| Ene '14    | \$       | 78.43  | \$                                    | 3.82         |
| Feb        | \$       | 78.40  | \$                                    | 3.86         |
| Mar        | \$       | 79.25  | \$                                    | 3.81         |
| Abr        | \$       | 79.88  | \$                                    | 3.83         |
| May        | \$       | 79.98  | \$                                    | 3.79         |
| Jun        | \$       | 79.59  | \$                                    | 3.80         |
| Jul        |          | 79.53  | \$                                    | 3.82         |
| Ago        | \$<br>\$ | 79.69  | φ<br>\$                               | 3.86         |
|            | \$       | 79.94  | φ<br>\$                               | 3.83         |
| Sep<br>Oct | \$       | 80.12  | Ψ<br>\$                               | 3.78         |
| Nov        | \$       | 80.35  | φ<br>\$                               | 3.70         |
| Dic        | \$       | 80.69  | φ<br>\$                               | 3.76         |
| Ene'15     | \$       | 80.63  | φ<br>\$                               | 3.66         |
| Feb        | \$       | 81.82  | Ψ<br>\$                               | 3.62         |
| Mar        | \$       | 82.20  | Ψ<br>\$                               | 3.53         |
|            | \$       | 82.57  | φ<br>\$                               | 3.44         |
| Abr        |          |        |                                       |              |
| May        | \$       | 83.09  | \$<br>\$                              | 3.42<br>3.39 |
| Jun        | \$       | 83.38  |                                       | 3.39         |
| Jul        |          | 83.65  |                                       |              |
| Ago        | \$       | 84.05  |                                       | 3.40         |
| Sep        |          | 84.80  | \$                                    | 3.53         |
| Oct        | \$       | 85.89  | \$                                    | 3.49         |
| Nov        | \$       | 86.24  |                                       | 3.41         |
| Dic        | \$       | 86.23  | \$                                    | 3.27         |
| Ene '16    | \$       | 86.16  | \$                                    | 3.32         |
| Feb        | \$       | 86.62  | \$                                    | 3.44         |
| Mar        |          | 88.04  | · · · · · · · · · · · · · · · · · · · | 3.39         |
| Abr        | \$       | 89.24  | \$                                    | 3.54         |
| May        | \$       | 88.76  | \$                                    | 3.36         |
| Jun        | \$       | 88.81  | \$                                    | 3.42         |
| Jul        | \$       | 90.09  |                                       | 3.61         |
| Ago        | \$       | 91.77  | \$                                    | 3.71         |
| Sep        | \$       | 92.45  | \$                                    | 3.86         |
| Oct        | \$       | 92.86  |                                       | 3.87         |
| Nov        |          | 93.97  |                                       | 3.99         |
| Dic        | \$       | 94.17  | \$                                    | 4.05         |
| Ene'17     | \$       | 95.67  | \$                                    | 4.16         |
| Feb        | \$       | 97.01  | \$                                    | 4.32         |
| Mar        | \$       | 99.95  | \$                                    | 4.66         |
| Abr        | \$       | 100.55 | \$                                    | 4.59         |
| Мау        | \$       | 99.84  | \$                                    | 4.37         |
| Jun        | \$       | 98.71  | \$                                    | 4.36         |
| Jul        | \$       | 98.86  | \$                                    | 4.35         |
| Ago        | \$       | 98.00  | \$                                    | 4.27         |