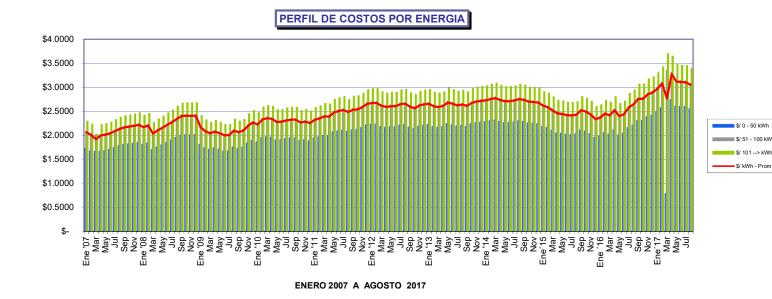

# TARIFA 2

|            | \$/kW                    | \$/kWh                 | \$/kWh                 | \$/kWh                 | \$/prom                |
|------------|--------------------------|------------------------|------------------------|------------------------|------------------------|
|            | cargo fijo               | 0-50 kWh               | 50-100 kWh             | 101 >                  | ALC: NOTE OF A         |
| Ene '07    | \$ 44.2000               | \$ 1.7240              | \$ 2.0820              | \$ 2.2960              | \$ 2.0631              |
| Feb        | \$ 42.9400               | \$ 1.6750              | \$ 2.0230              | \$ 2.2310              | \$ 2.0046              |
| Mar        | \$ 42.7000               | \$ 1.6650              | \$ 2.0110              | \$ 2.0180              | \$ 1.9168              |
| Abr        | \$ 42.7400               | \$ 1.6660              | \$ 2.0130              | \$ 2.2200              | \$ 1.9945              |
| May        | \$ 43.1600               | \$ 1.6820              | \$ 2.0330              | \$ 2.2420              | \$ 2.0141              |
| Jun        | \$ 43.7300               | \$ 1.7040              | \$ 2.0600              | \$ 2.2710              | \$ 2.0405              |
| Jul        | \$ 44.7600               | \$ 1.7440              | \$ 2.1080              | \$ 2.3240              | \$ 2.0882              |
| Ago        | \$ 45.7000               | \$ 1.7810              | \$ 2.1520              | \$ 2.3730              | \$ 2.1321              |
| Sep        | \$ 46.4000               | \$ 1.8080              | \$ 2.1850              | \$ 2.4090              | \$ 2.1646              |
| Oct        | \$ 46.7500               | \$ 1.8220              | \$ 2.2020              | \$ 2.4270              | \$ 2.1811              |
| Nov        | \$ 47.0600               | \$ 1.8340              | \$ 2.2170              | \$ 2.4430              | \$ 2.1956              |
| Dic        | \$ 47.5400               | \$ 1.8530              | \$ 2.2400              | \$ 2.4680              | \$ 2.2183              |
| Ene '08    | \$ 45.2500               | \$ 1.8120              | \$ 2.1900              | \$ 2.4140              | \$ 2.1693              |
| Feb        | \$ 45.3000               | \$ 1.8420              | \$ 2.2260              | \$ 2.4530              | \$ 2.2047              |
| Mar        | \$ 41.2000               | \$ 1.7010              | \$ 2.0550              | \$ 2.2650              | \$ 2.0357              |
| Abr        | \$ 41.8700               | \$ 1.7590              | \$ 2.1250              | \$ 2.3420              | \$ 2.1050              |
| May        | \$ 42.5800               | \$ 1.8010              | \$ 2.1760              | \$ 2.3980              | \$ 2.1554              |
| Jun        | \$ 43.2000               | \$ 1.8530              | \$ 2.2380              | \$ 2.4670              | \$ 2.2172              |
| Jul        | \$ 43.8400               | \$ 1.8990              | \$ 2.2940              | \$ 2.5280              | \$ 2.2723              |
| Ago        | \$ 44.3400               | \$ 1.9550              | \$ 2.3620              | \$ 2.6030              | \$ 2.3396              |
| Sep        | \$ 45.0200               | \$ 2.0050              | \$ 2.4220              | \$ 2.6690              | \$ 2.3991              |
| Oct        | \$ 45.0800               | \$ 2.0120              | \$ 2.4300              | \$ 2.6780              | \$ 2.4072              |
| Nov        | \$ 45.2300               | \$ 2.0090              | \$ 2.4270              | \$ 2.6740              | \$ 2.4038              |
| Dic        | \$ 46.3200               | \$ 2.0120              | \$ 2.4300              | \$ 2.6770              | \$ 2.4058              |
| Ene '09    | \$ 46.1500               | \$ 1.8120              | \$ 2.1880              | \$ 2.4100              | \$ 2.1671              |
| Feb        | \$ 45.6600               | \$ 1.7440              | \$ 2.1060              | \$ 2.3190              | \$ 2.0856              |
| Mar        | \$ 45.5100               | \$ 1.7060              | \$ 2.0600              | \$ 2.2680              | \$ 2.0000<br>\$ 2.0000 |
| Abr        | \$ 45.8000               | \$ 1.7370              | \$ 2.0970              | \$ 2.3090              | \$ 2.0333<br>\$ 2.0768 |
| May        | \$ 45.9900               | \$ 1.7090              | \$ 2.0640              | \$ 2.2720              | \$ 2.0436              |
| Jun        | \$ 45.4100               | \$ 1.6720              | \$ 2.0190              | \$ 2.2230              | \$ 1.9994              |
| Jul        | \$ 44.9000               | \$ 1.6750              | \$ 2.0230              | \$ 2.2270              | \$ 2.0031              |
| Ago        | \$ 44.8900               | \$ 1.7530              | \$ 2.1170              | \$ 2.3300              | \$ 2.0960              |
|            | \$ 45.0300               | \$ 1.7280              | \$ 2.0860              | \$ 2.2960              | \$ 2.0656              |
| Sep        |                          |                        |                        |                        |                        |
| Oct        | L                        | \$ 1.7560<br>\$ 1.8400 | \$ 2.1200<br>\$ 2.2220 | \$ 2.3330<br>\$ 2.4450 | \$ 2.0990<br>\$ 2.1998 |
| Nov        |                          | \$ 1.8940<br>\$ 1.8940 |                        |                        | \$ 2.1996<br>\$ 2.2647 |
| DIC        |                          |                        |                        |                        |                        |
| Ene '10    | \$ 45.9400               | \$ 1.8610<br>\$ 1.9470 | \$ 2.2480<br>\$ 2.3520 | \$ 2.4730<br>\$ 2.5870 | \$ 2.2251<br>\$ 2.3279 |
| Feb        | \$ 46.0200               |                        |                        |                        |                        |
| Mar<br>Abr | \$ 46.3900<br>\$ 46.7000 | \$ 1.9690<br>\$ 1.9590 | \$ 2.3790<br>\$ 2.3660 |                        | \$ 2.3543<br>\$ 2.3417 |
| Abr        | \$ 46.7000<br>\$ 46.0300 | \$ 1.9590<br>\$ 1.0050 | \$ 2.3660<br>\$ 2.3000 |                        | \$ 2.3417<br>\$ 2.2769 |
| May        | \$ 46.9300<br>\$ 47.0100 | \$ 1.9050<br>\$ 1.0000 | \$ 2.3000<br>\$ 2.3050 |                        | \$ 2.2768<br>\$ 2.2910 |
| Jun        | \$ 47.0100<br>\$ 47.2600 | L                      | L                      | \$ 2.5360<br>\$ 2.5670 |                        |
| Jul        | \$ 47.2600               |                        | \$ 2.3330<br>\$ 2.3500 | \$ 2.5670<br>\$ 2.5850 | \$ 2.3096<br>\$ 2.3262 |
| Ago        | \$ 47.3500<br>\$ 47.4400 | \$ 1.9460<br>\$ 1.0440 |                        |                        |                        |
| Sep        | \$ 47.4400               | \$ 1.9440              |                        |                        | \$ 2.3238              |
| Oct        | \$ 47.4600               | \$ 1.8940              |                        |                        | \$ 2.2636              |
| Nov        | \$ 47.6500               |                        |                        |                        | \$ 2.2842              |
| Dic        | \$ 47.8300               |                        |                        |                        |                        |
| Ene '11    | \$ 47.8200               |                        |                        | \$ 2.5800<br>\$ 2.6140 | \$ 2.3218              |
| Feb        | \$ 48.1000               | \$ 1.9670              |                        | \$ 2.6140              | \$ 2.3523              |
| Mar        | \$ 48.6000               | \$ 2.0010              | \$ 2.4190              | \$ 2.6600              | \$ 2.3935              |
| Abr        | \$ 49.0300               | \$ 1.9950              | \$ 2.4120              | \$ 2.6520              | \$ 2.3864              |
| May        | \$ 49.3300               |                        | \$ 2.4990              | \$ 2.7480              | \$ 2.4727              |
| Jun        | \$ 49.5100               | \$ 2.0940              | \$ 2.5320              | \$ 2.7840              | \$ 2.5051              |
| Jul        | \$ 49.3500               | \$ 2.1090              | \$ 2.5500              | \$ 2.8040              | \$ 2.5230              |
| Ago        | \$ 49.5000               | \$ 2.0860              | \$ 2.5230              | \$ 2.7440              | \$ 2.4846              |
| Sep        | \$ 49.6100               | \$ 2.1130              | \$ 2.5560              | \$ 2.8100              | \$ 2.5285              |
| Oct        | \$ 50.1800               | \$ 2.1220              | \$ 2.5670              | \$ 2.8220              | \$ 2.5393              |
| Nov        | \$ 50.9900               | \$ 2.1610              | \$ 2.6140              | \$ 2.8740              | \$ 2.5860              |
| Dic        | \$ 51.6900               | \$ 2.2160              | \$ 2.6800              | \$ 2.9470              | \$ 2.6515              |

# TARIFA 2

|         | \$/kW                    | \$/kWh                 | \$/kWh                 | \$/kWh                 | \$/prom                |
|---------|--------------------------|------------------------|------------------------|------------------------|------------------------|
|         | cargo fijo               | 0-50 kWh               | 50-100 kWh             | 101 >                  |                        |
| Ene '12 | \$ 52.0000               | \$ 2.2320              | \$ 2.7000              | \$ 2.9690              | \$ 2.6712              |
| Feb     | \$ 52.0000               | \$ 2.2320              | \$ 2.7000              | \$ 2.9690              | \$ 2.6712              |
| Mar     | \$ 52.3900               | \$ 2.1840              | \$ 2.6420              | \$ 2.9060              | \$ 2.6141              |
| Abr     | \$ 52.1900               | \$ 2.1630              | \$ 2.6160              | \$ 2.8780              | \$ 2.5887              |
| Мау     | \$ 52.3300               | \$ 2.1750              | \$ 2.6300              | \$ 2.8940              | \$ 2.6029              |
| Jun     | \$ 52.4200               | \$ 2.1770              | \$ 2.6320              | \$ 2.8970              | \$ 2.6053              |
| Jul     | \$ 52.6500               | \$ 2.2130              | \$ 2.6750              | \$ 2.9450              | \$ 2.6482              |
| Ago     | \$ 52.9200               | \$ 2.2220              | \$ 2.6860              | \$ 2.9570              | \$ 2.6591              |
| Sep     | \$ 52.3600               | \$ 2.1690              | \$ 2.6220              | \$ 2.8860              | \$ 2.5955              |
| Oct     | \$ 52.1500               |                        | \$ 2.5880              | \$ 2.8480              | \$ 2.5616              |
| Nov     | \$ 52.1200               |                        | \$ 2.6460              | \$ 2.9120              | \$ 2.6191              |
| Dic     | \$ 52.1000               | \$ 2.2100              | \$ 2.6710              | \$ 2.9400              | \$ 2.6441              |
| Ene '13 | \$ 52.4200               | \$ 2.2200              | \$ 2.6820              | \$ 2.9530              | \$ 2.6556              |
| Feb     | \$ 52.2600               | \$ 2.1770              | \$ 2.6300              | \$ 2.8950              | \$ 2.6039              |
| Mar     | \$ 52.0900               |                        | \$ 2.6130              | \$ 2.8760              | \$ 2.5869              |
| Abr     | \$ 52.1200               | \$ 2.1830              | \$ 2.6370              | \$ 2.9030              | \$ 2.6110              |
| May     | \$ 51.9700               |                        | \$ 2.7100              | \$ 2.9830              | \$ 2.6830              |
| Jun     | \$ 51.5200               |                        | \$ 2.6810              | \$ 2.9510              | \$ 2.6542              |
| Jul     | \$ 51.3800               | \$ 2.1930              | \$ 2.6490              | \$ 2.9160              | \$ 2.6228              |
| Ago     | \$ 51.9100               | \$ 2.2080              | \$ 2.6670              | \$ 2.9360              | \$ 2.6407              |
| Sep     | \$ 51.6900               |                        | \$ 2.6390              | \$ 2.9050              | \$ 2.6130              |
| Oct     | \$ 51.6300<br>\$ 51.6300 | \$ 2.2360              | \$ 2.7000              | \$ 2.9730              | \$ 2.6738              |
| Nov     | \$ 51.9900               | \$ 2.2600              | \$ 2.7290              | \$ 3.0050              | \$ 2.7026              |
| Dic     | \$ 51.8700               | \$ 2.2720              | \$ 2.7430              | \$ 3.0200              | \$ 2.7164              |
| Ene '14 | \$ 51.8300               |                        | \$ 2.7430<br>\$ 2.7540 | \$ 3.0200<br>\$ 3.0320 | \$ 2.7104<br>\$ 2.7272 |
| Feb     | \$ 51.8100               | \$ 2.3020              | \$ 2.7800              | \$ 3.0610              | \$ 2.7529              |
| Mar     | \$ 52.3700               |                        |                        |                        |                        |
|         |                          | \$ 2.3190<br>\$ 2.2870 | \$ 2.8000<br>\$ 2.7610 | \$ 3.0830<br>\$ 3.0400 | \$ 2.7729<br>\$ 2.7343 |
| Abr     | \$ 52.7800<br>\$ 52.8500 |                        | \$ 2.7340              | \$ 3.0400<br>\$ 3.0100 | \$ 2.7343<br>\$ 2.7076 |
| May     | \$ 52.5900               | \$ 2.2670              | \$ 2.7340              | \$ 3.0130              | \$ 2.7070              |
| Jun     |                          |                        |                        |                        |                        |
| Jul     |                          | \$ 2.2780              | \$ 2.7500<br>\$ 2.7810 | \$ 3.0280              | \$ 2.7235<br>\$ 2.7546 |
| Ago     | \$ 52.6600<br>\$ 52.8200 | \$ 2.3040<br>\$ 2.2880 |                        | \$ 3.0630              |                        |
| Sep     |                          |                        | \$ 2.7620              | \$ 3.0420              | \$ 2.7357              |
| Oct     | \$ 52.9400               |                        | \$ 2.7260              | \$ 3.0020              | \$ 2.6998              |
| Nov     | \$ 53.0900               | \$ 2.2500              | \$ 2.7170              | \$ 2.9920              | \$ 2.6907              |
| Dic     | \$ 53.3100               | \$ 2.2410              | \$ 2.7060              | \$ 2.9800              | \$ 2.6799              |
| Ene'15  | \$ 53.2700               | \$ 2.1860              | \$ 2.6400              | \$ 2.9070              | \$ 2.6143              |
| Feb     | \$ 54.0600               | \$ 2.1600              | \$ 2.6090              | \$ 2.8730              | \$ 2.5836              |
| Mar     | \$ 54.3100               | \$ 2.1030              | \$ 2.5400              | \$ 2.7970              | \$ 2.5153              |
| Abr     | \$ 54.5500               |                        | \$ 2.4790              | \$ 2.7300              | \$ 2.4551              |
| Мау     | \$ 54.8900               |                        | \$ 2.4660              | \$ 2.7160              | \$ 2.4423              |
| Jun     | \$ 55.0800               |                        |                        | \$ 2.6880              |                        |
| Jul     | \$ 55.2600               |                        | \$ 2.4350              | \$ 2.6830              | \$ 2.4122              |
| Ago     | \$ 55.5300               |                        |                        | \$ 2.7000              |                        |
| Sep     | \$ 56.0200               |                        |                        |                        | \$ 2.5213              |
| Oct     | \$ 56.7400               |                        |                        | \$ 2.7710              | \$ 2.4916              |
| Nov     | \$ 56.9700               |                        | \$ 2.4560              | \$ 2.7060              | \$ 2.4331              |
| Dic     | \$ 56.9600               |                        |                        |                        |                        |
| Ene ´16 | \$ 56.9100               |                        | *                      | \$ 2.6340              |                        |
| Feb     | \$ 57.2100               |                        | \$ 2.4740              | \$ 2.7270<br>\$ 2.6870 | \$ 2.4517              |
| Mar     |                          | \$ 2.0210              | \$ 2.4370              |                        | \$ 2.4155              |
| Abr     | \$ 58.1500<br>\$ 58.9400 | \$ 2.1110              | \$ 2.5460              | \$ 2.8070              | \$ 2.5234              |
| Мау     | \$ 58.6200               |                        |                        | \$ 2.6640              |                        |
| Jun     | \$ 58.6600               | \$ 2.0410              | \$ 2.4610              | \$ 2.7130              | \$ 2.4392              |
| Jul     | \$ 59.5000               | \$ 2.1580              |                        | \$ 2.8680              | \$ 2.5788              |
| Ago     | \$ 60.6100               | \$ 2.2130              | \$ 2.6690              |                        |                        |
| Sep     | \$ 61.0600               |                        |                        |                        |                        |
| Oct     | \$ 61.3300               |                        |                        |                        | \$ 2.7599              |
| Nov     | \$ 62.0600               | \$ 2.3860              | \$ 2.8770              | \$ 3.1710              | \$ 2.8512              |
| Dic     | \$ 62.1900               |                        |                        |                        |                        |
| Ene'17  | \$ 63.1800               |                        |                        |                        |                        |
| Feb     | \$ 64.0600               |                        |                        | \$ 3.4250              |                        |
| Mar     |                          |                        |                        | \$ 3.6990              | \$ 2.7659              |
| Abr     | \$ 66.0000<br>\$ 66.4000 |                        |                        |                        |                        |
| May     | \$ 65.9300               |                        |                        |                        |                        |
| Jun     | \$ 65.1800               |                        | \$ 3.1360              | \$ 3.4570              | \$ 3.1082              |
| Jul     | \$ 65.2800               |                        |                        |                        |                        |
| Ago     | \$ 64.7100               |                        |                        |                        |                        |
| Agu     | 1 - 0                    |                        | 1 - 0.0110             | - 0.0020               | ÷ 0.0000               |