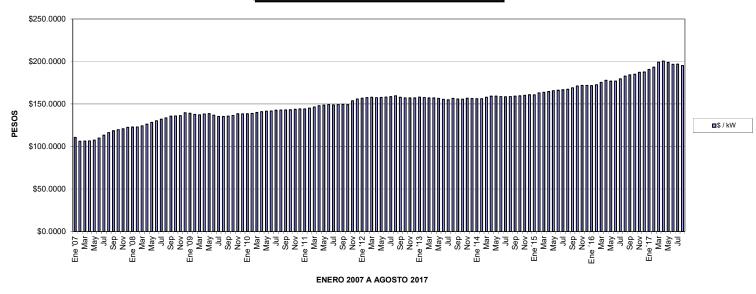

PERFIL DE COSTOS POR kWh

PESOS

|         | \$/kW      | \$/kWh   |
|---------|------------|----------|
| Ene '07 | \$98.4600  | \$0.7520 |
|         | *          |          |
| Feb     | \$95.0900  | \$0.7260 |
| Mar     | \$94.8600  | \$0.7240 |
| Abr     | \$94.9900  | \$0.7250 |
| May     | \$105.8000 | \$0.8920 |
|         |            |          |
| Jun     | \$107.6200 | \$0.9070 |
| Jul     | \$110.5400 | \$0.9320 |
| Ago     | \$113.1800 | \$0.9540 |
| Sep     | \$115.0500 | \$0.9700 |
|         | \$105.1900 |          |
| Oct     |            | \$0.8030 |
| Nov     | \$106.0100 | \$0.8090 |
| Dic     | \$107.2900 | \$0.8190 |
| Ene '08 | \$102.1200 | \$0.8230 |
| Feb     | \$102.2300 | \$0.8500 |
|         |            |          |
| Mar     | \$103.3000 | \$0.8860 |
| Abr     | \$104.9700 | \$0.9330 |
| Мау     | \$117.8100 | \$1.1740 |
| Jun     | \$119.5200 | \$1.2250 |
|         |            |          |
| Jul     | \$121.3000 | \$1.2680 |
| Ago     | \$122.6800 | \$1.3300 |
| Sep     | \$124.5600 | \$1.3780 |
| Oct     | \$113.0100 | \$1.1350 |
| Nov     | \$113.3900 | \$1.1280 |
|         | L          |          |
| Dic     | \$116.1200 | \$1.1020 |
| Ene '09 | \$115.6900 | \$0.8800 |
| Feb     | \$114.4500 | \$0.8220 |
| Mar     | \$114.0800 | \$0.7880 |
|         | \$         |          |
| Abr     | \$114.8100 | \$0.8120 |
| May     | \$127.2500 | \$0.9540 |
| Jun     | \$125.6500 | \$0.9240 |
| Jul     | \$124.2400 | \$0.9380 |
|         |            |          |
| Ago     | \$124.2200 | \$1.0280 |
| Sep     | \$124.6100 | \$0.9940 |
| Oct     | \$113.5000 | \$0.8380 |
| Nov     | \$115.1600 | \$0.9080 |
|         |            |          |
| Dic     | \$115.0700 | \$0.9640 |
| Ene '10 | \$115.2000 | \$0.9290 |
| Feb     | \$115.4100 | \$1.0160 |
| Mar     | \$116.3400 | \$1.0310 |
| Abr     | \$117.1200 | \$1.0120 |
|         |            |          |
| Мау     | \$129.9200 | \$1.1550 |
| Jun     | \$130.1300 | \$1.1590 |
| Jul     | \$130.8300 | \$1.1810 |
| Ago     | \$131.0700 | \$1.1960 |
|         |            |          |
| Sep     | \$131.3100 | \$1.1910 |
| Oct     | \$119.0200 | \$0.9260 |
| Nov     | \$119.4800 | \$0.9400 |
| Dic     | \$119.9200 | \$0.9100 |
|         |            |          |
| Ene '11 | \$119.8800 | \$0.9670 |
| Feb     | \$120.5900 | \$0.9870 |
| Mar     | \$121.8300 | \$1.0120 |
| Abr     | \$122.9000 | \$0.9960 |
| May     | \$136.5100 | \$1.2940 |
|         | •          |          |
| Jun     | \$137.0000 | \$1.3240 |
| Jun     | \$136.5500 | \$1.3480 |
| Ago     | \$136.9600 | \$1.3140 |
|         | \$137.2600 | \$1.3460 |
| Sep     | *          |          |
| Oct     | \$125.7600 | \$1.1020 |
| Nov     | \$127.8000 | \$1.1250 |
| Dic     | \$129.5600 | \$1.1670 |
|         |            |          |

|--|--|--|--|

|         | \$/kW      | \$/kWh   |
|---------|------------|----------|
| Ene '12 | \$130.3400 | \$1.1770 |
| Feb     | \$130.9000 | \$1.1790 |
| Mar     | \$131.3200 | \$1.1150 |
| Abr     | \$130.8100 | \$1.0970 |
|         |            |          |
| May     | \$144.7800 | \$1.3490 |
| Jun     | \$145.0300 | \$1.3490 |
| Jul     | \$145.6500 | \$1.3890 |
| Ago     | \$146.4100 | \$1.3930 |
|         |            |          |
| Sep     | \$144.8600 | \$1.3400 |
| Oct     | \$144.2800 | \$1.3100 |
| Nov     | \$130.6200 | \$1.1220 |
| Dic     | \$130.5700 | \$1.1440 |
| Ene '13 | \$131.3800 | \$1.1470 |
|         |            |          |
| Feb     | \$130.9700 | \$1.1050 |
| Mar     | \$130.5500 | \$1.0940 |
| Abr     | \$130.6300 | \$1.1140 |
| May     | \$143.8000 | \$1.4410 |
| Jun     | \$142.5500 | \$1.4220 |
|         |            |          |
| Jul     | \$142.1700 | \$1.3920 |
| Ago     | \$143.6500 | \$1.3960 |
| Sep     | \$143.0500 | \$1.3720 |
| Oct     | \$129.4100 | \$1.1800 |
|         | \$130.3000 |          |
| Nov     |            | \$1.1970 |
| Dic     | \$129.9900 | \$1.2130 |
| Ene '14 | \$129.9000 | \$1.2240 |
| Feb     | \$129.8500 | \$1.2480 |
| Mar     | \$131.2500 | \$1.2010 |
|         |            |          |
| Abr     | \$132.2900 | \$1.2060 |
| May     | \$146.2400 | \$1.4400 |
| Jun     | \$145.5200 | \$1.4500 |
| Jul     | \$145.4200 | \$1.4660 |
| Ago     | \$145.7100 | \$1.4970 |
|         |            |          |
| Sep     | \$146.1600 | \$1.4710 |
| Oct     | \$146.5000 | \$1.4280 |
| Nov     | \$133.0700 | \$1.1590 |
| Dic     | \$133.6300 | \$1.1440 |
| Ene'15  | \$133.5400 | \$1.0870 |
|         |            |          |
| Feb     | \$135.5200 | \$1.0440 |
| Mar     | \$136.1600 | \$0.9820 |
| Abr     | \$136.7700 | \$0.9290 |
| May     | \$151.9500 | \$1.1130 |
| Jun     | \$152.4800 | \$1.0885 |
|         |            |          |
| Jul     | \$152.9700 | \$1.0770 |
| Ago     | \$153.7000 | \$1.0850 |
| Sep     | \$155.0700 | \$1.1610 |
| Oct     | \$142.2700 | \$0.9160 |
|         | \$142.8500 |          |
| Nov     |            | \$0.8680 |
| Dic     | \$142.8400 | \$0.7960 |
| Ene´16  | \$142.7300 | \$0.8200 |
| Feb     | \$143.4900 | \$0.8750 |
| Mar     | \$145.8400 | \$0.8330 |
|         |            |          |
| Abr     | \$147.8200 | \$0.8970 |
| May     | \$162.3100 | \$0.9870 |
| Jun     | \$162.4100 | \$1.0240 |
| Jul     | \$164.7500 | \$1.1290 |
|         | \$167.8300 | \$1.1660 |
| Ago     |            |          |
| Sep     | \$169.0700 | \$1.2580 |
| Oct     | \$169.8100 | \$1.2550 |
| Nov     | \$155.6400 | \$1.0860 |
|         | \$155.9700 | \$1.1150 |
| Dic     |            |          |
| Ene´17  | \$158.4500 | \$1.1560 |
| Feb     | \$160.6700 | \$1.2300 |
| Mar     | \$165.5400 | \$1.3930 |
| Abr     | \$166.5300 | \$1.3430 |
|         | \$182.5400 |          |
| May     |            | \$1.4870 |
| Jun     | \$180.4800 | \$1.4940 |
| Jul     | \$180.7500 | \$1.4870 |
| Ago     | \$179.1800 | \$1.4480 |
| 5       |            |          |