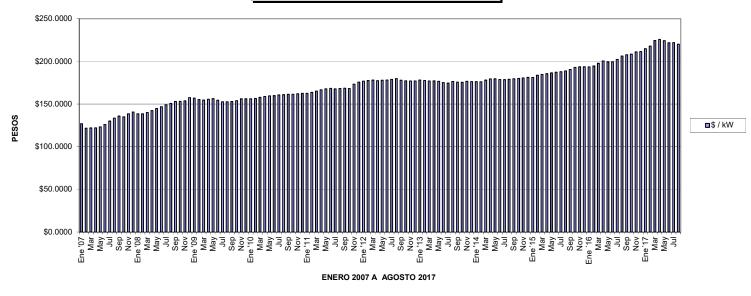

|            |                | \$/kW          | \$/kWh                                       |
|------------|----------------|----------------|----------------------------------------------|
|            | C              | cargo fijo     | <i>,</i> ,,,,,,,,,,,,,,,,,,,,,,,,,,,,,,,,,,, |
| Ene '07    | \$             | 58.61          | \$ 2.54                                      |
| Feb        | \$             | 56.95          | \$ 2.46                                      |
| Mar        | \$             | 56.63          | \$ 2.45                                      |
| Abr        | \$             | 56.68          | \$ 2.45                                      |
| May        | \$             | 57.24          | \$ 2.48                                      |
| Jun        | \$             | 57.99          | \$ 2.51                                      |
| Jul        | \$             | 59.35          | \$ 2.57                                      |
| Ago        | \$             | 60.60          | \$ 2.62                                      |
| Sep        | \$             | 61.53          | \$ 2.66                                      |
| Oct        | \$             | 61.53          | \$ 2.66                                      |
| Nov        | \$             | 61.53          | \$ 2.66                                      |
| Dic        | \$             | 61.53          | \$ 2.66                                      |
| Ene '08    | \$             | 61.65          | \$ 2.74                                      |
| Feb        | \$             | 61.72          | \$ 2.78                                      |
| Mar        | \$             | 62.37          | \$ 2.86                                      |
| Abr        | \$             | 63.38          | \$ 2.95                                      |
| Мау        | \$             | 64.46          | \$ 3.02                                      |
| Jun        | \$             | 65.39          | \$ 3.11                                      |
| Jul        | \$             | 66.36          | \$ 3.19                                      |
| Ago        | \$             | 67.12          | \$ 3.28                                      |
| Sep        | \$             | 68.15          | \$ 3.36                                      |
| Oct        | \$             | 68.24          | \$ 3.38                                      |
| Nov        | \$             | 68.47          | \$ 3.37                                      |
| Dic        | \$             | 70.12          | \$ 3.37                                      |
| Ene '09    | \$             | 69.86          | \$ 3.04                                      |
| Feb        | \$             | 69.11          | \$ 2.92                                      |
| Mar        | \$             | 68.89          | \$ 2.86                                      |
| Abr        | \$             | 69.33          | \$ 2.91                                      |
| May        | \$             | 69.61          | \$ 2.87                                      |
| Jun        | \$             | 68.73          | \$ 2.80                                      |
| Jul        | \$<br>\$       | 67.96          | \$ 2.81                                      |
| Ago        | э<br>\$        | 67.95<br>68.16 | \$2.94<br>\$2.90                             |
| Sep        | \$<br>\$       | 68.53          |                                              |
| Oct<br>Nov | \$             | 69.53          | \$ <u>2.94</u><br>\$3.09                     |
| Dic        | \$             | 69.47          | \$ <u>3.18</u>                               |
| Ene '10    | \$             | 69.55          |                                              |
| Feb        | \$             | 69.68          | \$3.12<br>\$3.27                             |
| Mar        | \$             | 70.24          | \$ 3.30                                      |
| Abr        | \$             | 70.71          |                                              |
| May        | \$             | 71.06          |                                              |
| Jun        | \$             | 71.17          |                                              |
| Jul        | \$             | 71.55          |                                              |
| Ago        | \$             | 71.68          |                                              |
| Sep        | \$             | 71.81          |                                              |
| Oct        | \$             | 71.85          |                                              |
| Nov        | \$             | 72.13          |                                              |
| Dic        | \$             | 72.40          |                                              |
| Ene '11    | \$             | 72.38          |                                              |
| Feb        | \$             | 72.81          | \$ 3.30                                      |
| Mar        | \$             | 73.56          | \$ 3.36                                      |
| Abr        | \$             | 74.21          | \$ 3.35                                      |
| May        | \$             | 74.67          | \$ 3.47                                      |
| Jun        | \$             | 74.94          | \$ 3.52                                      |
| Jul        | \$             | 74.69          | \$ 3.54                                      |
| Ago        | \$             | 74.91          | \$3.50<br>\$3.55                             |
| Sep        | \$<br>\$<br>\$ | 75.07          |                                              |
| Oct        | \$             | 75.93          |                                              |
| Nov        | \$             | 77.16          |                                              |
| Dic        | \$             | 78.22          | \$ 3.72                                      |

|            |          | \$/kW  |                                       | \$/kWh       |
|------------|----------|--------|---------------------------------------|--------------|
| Ene '12    | \$       | 78.69  | \$                                    | 3.75         |
| Feb        | \$       | 79.03  | φ<br>\$                               | 3.73         |
| Mar        | \$       | 79.28  | \$                                    | 3.67         |
| Abr        | \$       | 78.97  | \$                                    | 3.63         |
| Мау        | \$       | 79.18  | \$                                    | 3.65         |
| Jun        | \$       | 79.31  | \$                                    | 3.66         |
| Jul        | \$       | 79.65  | \$                                    | 3.72         |
| Ago        |          | 80.06  | \$                                    | 3.73         |
| Sep        | \$<br>\$ | 79.21  | \$                                    | 3.64         |
| Oct        | \$       | 78.89  | \$                                    | 3.59         |
| Nov        | \$       | 78.84  | \$                                    | 3.67         |
| Dic        | \$       | 78.81  | \$                                    | 3.71         |
| Ene '13    | \$       | 79.30  | \$                                    | 3.72         |
| Feb        | \$       | 79.05  | \$                                    | 3.65         |
| Mar        | \$       | 78.80  | \$                                    | 3.63         |
| Abr        | \$       | 78.85  | \$                                    | 3.66         |
| Мау        | \$       | 78.63  | \$                                    | 3.76         |
| Jun        | \$       | 77.95  | \$                                    | 3.72         |
| Jul        |          | 77.74  | \$                                    | 3.68         |
| Ago        | \$       | 78.55  | \$                                    | 3.70         |
| Sep        | \$       | 78.22  | \$                                    | 3.66         |
| Oct        | \$       | 78.13  | \$                                    | 3.75         |
| Nov        | \$       | 78.67  | \$                                    | 3.79         |
| Dic        | \$       | 78.48  | \$                                    | 3.81         |
| Ene '14    | \$       | 78.43  | \$                                    | 3.82         |
| Feb        | \$       | 78.40  | \$                                    | 3.86         |
| Mar        | \$       | 79.25  | \$                                    | 3.81         |
| Abr        | \$       | 79.88  | \$                                    | 3.83         |
| May        | \$       | 79.98  | \$                                    | 3.79         |
| Jun        | \$       | 79.59  | \$                                    | 3.80         |
| Jul        |          | 79.53  | \$                                    | 3.82         |
| Ago        | \$<br>\$ | 79.69  | φ<br>\$                               | 3.86         |
|            | \$       | 79.94  | φ<br>\$                               | 3.83         |
| Sep<br>Oct | \$       | 80.12  | Ψ<br>\$                               | 3.78         |
| Nov        | \$       | 80.35  | φ<br>\$                               | 3.70         |
| Dic        | \$       | 80.69  | φ<br>\$                               | 3.76         |
| Ene'15     | \$       | 80.63  | φ<br>\$                               | 3.66         |
| Feb        | \$       | 81.82  | Ψ<br>\$                               | 3.62         |
| Mar        | \$       | 82.20  | Ψ<br>\$                               | 3.53         |
|            | \$       | 82.57  | φ<br>\$                               | 3.44         |
| Abr        |          |        |                                       |              |
| May        | \$       | 83.09  | \$<br>\$                              | 3.42<br>3.39 |
| Jun        | \$       | 83.38  |                                       | 3.39         |
| Jul        |          | 83.65  |                                       |              |
| Ago        | \$       | 84.05  |                                       | 3.40         |
| Sep        |          | 84.80  | \$                                    | 3.53         |
| Oct        | \$       | 85.89  | \$                                    | 3.49         |
| Nov        | \$       | 86.24  |                                       | 3.41         |
| Dic        | \$       | 86.23  | \$                                    | 3.27         |
| Ene '16    | \$       | 86.16  | \$                                    | 3.32         |
| Feb        | \$       | 86.62  | \$                                    | 3.44         |
| Mar        |          | 88.04  | · · · · · · · · · · · · · · · · · · · | 3.39         |
| Abr        | \$       | 89.24  | \$                                    | 3.54         |
| May        | \$       | 88.76  | \$                                    | 3.36         |
| Jun        | \$       | 88.81  | \$                                    | 3.42         |
| Jul        | \$       | 90.09  |                                       | 3.61         |
| Ago        | \$       | 91.77  | \$                                    | 3.71         |
| Sep        | \$       | 92.45  | \$                                    | 3.86         |
| Oct        | \$       | 92.86  |                                       | 3.87         |
| Nov        |          | 93.97  |                                       | 3.99         |
| Dic        | \$       | 94.17  | \$                                    | 4.05         |
| Ene'17     | \$       | 95.67  | \$                                    | 4.16         |
| Feb        | \$       | 97.01  | \$                                    | 4.32         |
| Mar        | \$       | 99.95  | \$                                    | 4.66         |
| Abr        | \$       | 100.55 | \$                                    | 4.59         |
| Мау        | \$       | 99.84  | \$                                    | 4.37         |
| Jun        | \$       | 98.71  | \$                                    | 4.36         |
| Jul        | \$       | 98.86  | \$                                    | 4.35         |
| Ago        | \$       | 98.00  | \$                                    | 4.27         |