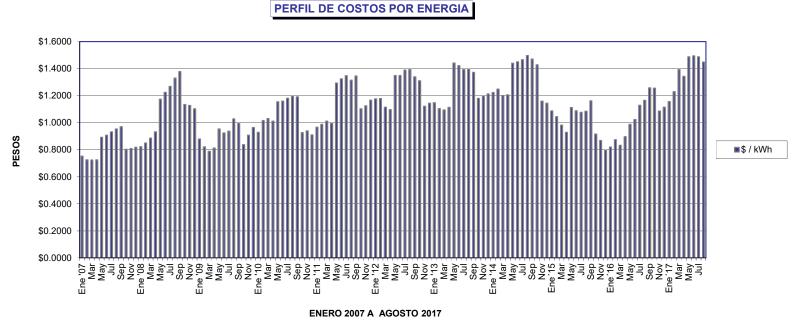

PERFIL DE COSTOS POR kWh

PESOS

|         | \$/kW      | \$/kWh   |
|---------|------------|----------|
| Ene '07 | \$98.4600  | \$0.7520 |
|         | *          |          |
| Feb     | \$95.0900  | \$0.7260 |
| Mar     | \$94.8600  | \$0.7240 |
| Abr     | \$94.9900  | \$0.7250 |
| May     | \$105.8000 | \$0.8920 |
|         |            |          |
| Jun     | \$107.6200 | \$0.9070 |
| Jul     | \$110.5400 | \$0.9320 |
| Ago     | \$113.1800 | \$0.9540 |
| Sep     | \$115.0500 | \$0.9700 |
|         | \$105.1900 |          |
| Oct     |            | \$0.8030 |
| Nov     | \$106.0100 | \$0.8090 |
| Dic     | \$107.2900 | \$0.8190 |
| Ene '08 | \$102.1200 | \$0.8230 |
| Feb     | \$102.2300 | \$0.8500 |
|         |            |          |
| Mar     | \$103.3000 | \$0.8860 |
| Abr     | \$104.9700 | \$0.9330 |
| Мау     | \$117.8100 | \$1.1740 |
| Jun     | \$119.5200 | \$1.2250 |
|         |            |          |
| Jul     | \$121.3000 | \$1.2680 |
| Ago     | \$122.6800 | \$1.3300 |
| Sep     | \$124.5600 | \$1.3780 |
| Oct     | \$113.0100 | \$1.1350 |
| Nov     | \$113.3900 | \$1.1280 |
|         | L          |          |
| Dic     | \$116.1200 | \$1.1020 |
| Ene '09 | \$115.6900 | \$0.8800 |
| Feb     | \$114.4500 | \$0.8220 |
| Mar     | \$114.0800 | \$0.7880 |
|         | \$         |          |
| Abr     | \$114.8100 | \$0.8120 |
| May     | \$127.2500 | \$0.9540 |
| Jun     | \$125.6500 | \$0.9240 |
| Jul     | \$124.2400 | \$0.9380 |
|         |            |          |
| Ago     | \$124.2200 | \$1.0280 |
| Sep     | \$124.6100 | \$0.9940 |
| Oct     | \$113.5000 | \$0.8380 |
| Nov     | \$115.1600 | \$0.9080 |
|         |            |          |
| Dic     | \$115.0700 | \$0.9640 |
| Ene '10 | \$115.2000 | \$0.9290 |
| Feb     | \$115.4100 | \$1.0160 |
| Mar     | \$116.3400 | \$1.0310 |
| Abr     | \$117.1200 | \$1.0120 |
|         |            |          |
| Мау     | \$129.9200 | \$1.1550 |
| Jun     | \$130.1300 | \$1.1590 |
| Jul     | \$130.8300 | \$1.1810 |
| Ago     | \$131.0700 | \$1.1960 |
|         |            |          |
| Sep     | \$131.3100 | \$1.1910 |
| Oct     | \$119.0200 | \$0.9260 |
| Nov     | \$119.4800 | \$0.9400 |
| Dic     | \$119.9200 | \$0.9100 |
|         |            |          |
| Ene '11 | \$119.8800 | \$0.9670 |
| Feb     | \$120.5900 | \$0.9870 |
| Mar     | \$121.8300 | \$1.0120 |
| Abr     | \$122.9000 | \$0.9960 |
| May     | \$136.5100 | \$1.2940 |
|         | •          |          |
| Jun     | \$137.0000 | \$1.3240 |
| Jun     | \$136.5500 | \$1.3480 |
| Ago     | \$136.9600 | \$1.3140 |
|         | \$137.2600 | \$1.3460 |
| Sep     | *          |          |
| Oct     | \$125.7600 | \$1.1020 |
| Nov     | \$127.8000 | \$1.1250 |
| Dic     | \$129.5600 | \$1.1670 |
|         |            |          |

|--|--|--|--|

|         | \$/kW      | \$/kWh   |
|---------|------------|----------|
| Ene '12 | \$130.3400 | \$1.1770 |
| Feb     | \$130.9000 | \$1.1790 |
| Mar     | \$131.3200 | \$1.1150 |
| Abr     | \$130.8100 | \$1.0970 |
|         |            |          |
| May     | \$144.7800 | \$1.3490 |
| Jun     | \$145.0300 | \$1.3490 |
| Jul     | \$145.6500 | \$1.3890 |
| Ago     | \$146.4100 | \$1.3930 |
|         |            |          |
| Sep     | \$144.8600 | \$1.3400 |
| Oct     | \$144.2800 | \$1.3100 |
| Nov     | \$130.6200 | \$1.1220 |
| Dic     | \$130.5700 | \$1.1440 |
| Ene '13 | \$131.3800 | \$1.1470 |
|         |            |          |
| Feb     | \$130.9700 | \$1.1050 |
| Mar     | \$130.5500 | \$1.0940 |
| Abr     | \$130.6300 | \$1.1140 |
| May     | \$143.8000 | \$1.4410 |
| Jun     | \$142.5500 | \$1.4220 |
|         |            |          |
| Jul     | \$142.1700 | \$1.3920 |
| Ago     | \$143.6500 | \$1.3960 |
| Sep     | \$143.0500 | \$1.3720 |
| Oct     | \$129.4100 | \$1.1800 |
|         | \$130.3000 |          |
| Nov     |            | \$1.1970 |
| Dic     | \$129.9900 | \$1.2130 |
| Ene '14 | \$129.9000 | \$1.2240 |
| Feb     | \$129.8500 | \$1.2480 |
| Mar     | \$131.2500 | \$1.2010 |
|         |            |          |
| Abr     | \$132.2900 | \$1.2060 |
| May     | \$146.2400 | \$1.4400 |
| Jun     | \$145.5200 | \$1.4500 |
| Jul     | \$145.4200 | \$1.4660 |
| Ago     | \$145.7100 | \$1.4970 |
|         |            |          |
| Sep     | \$146.1600 | \$1.4710 |
| Oct     | \$146.5000 | \$1.4280 |
| Nov     | \$133.0700 | \$1.1590 |
| Dic     | \$133.6300 | \$1.1440 |
| Ene'15  | \$133.5400 | \$1.0870 |
|         |            |          |
| Feb     | \$135.5200 | \$1.0440 |
| Mar     | \$136.1600 | \$0.9820 |
| Abr     | \$136.7700 | \$0.9290 |
| May     | \$151.9500 | \$1.1130 |
| Jun     | \$152.4800 | \$1.0885 |
|         |            |          |
| Jul     | \$152.9700 | \$1.0770 |
| Ago     | \$153.7000 | \$1.0850 |
| Sep     | \$155.0700 | \$1.1610 |
| Oct     | \$142.2700 | \$0.9160 |
|         | \$142.8500 |          |
| Nov     |            | \$0.8680 |
| Dic     | \$142.8400 | \$0.7960 |
| Ene´16  | \$142.7300 | \$0.8200 |
| Feb     | \$143.4900 | \$0.8750 |
| Mar     | \$145.8400 | \$0.8330 |
|         |            |          |
| Abr     | \$147.8200 | \$0.8970 |
| May     | \$162.3100 | \$0.9870 |
| Jun     | \$162.4100 | \$1.0240 |
| Jul     | \$164.7500 | \$1.1290 |
|         | \$167.8300 | \$1.1660 |
| Ago     |            |          |
| Sep     | \$169.0700 | \$1.2580 |
| Oct     | \$169.8100 | \$1.2550 |
| Nov     | \$155.6400 | \$1.0860 |
|         | \$155.9700 | \$1.1150 |
| Dic     |            |          |
| Ene´17  | \$158.4500 | \$1.1560 |
| Feb     | \$160.6700 | \$1.2300 |
| Mar     | \$165.5400 | \$1.3930 |
| Abr     | \$166.5300 | \$1.3430 |
|         | \$182.5400 |          |
| May     |            | \$1.4870 |
| Jun     | \$180.4800 | \$1.4940 |
| Jul     | \$180.7500 | \$1.4870 |
| Ago     | \$179.1800 | \$1.4480 |
| 5       |            |          |