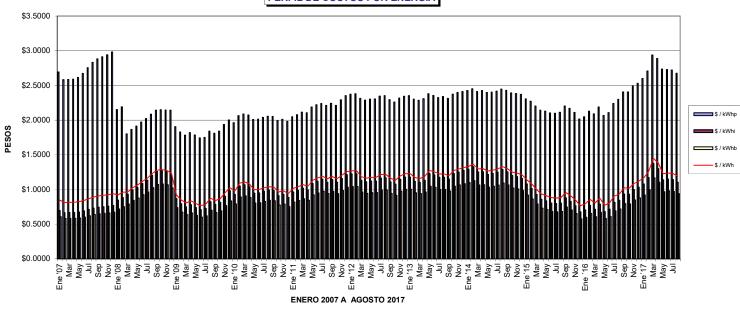

# TARIFA 2

|            | \$/kW                    | \$/kWh                 | \$/kWh                 | \$/kWh                 | \$/prom                |
|------------|--------------------------|------------------------|------------------------|------------------------|------------------------|
|            | cargo fijo               | 0-50 kWh               | 50-100 kWh             | 101 >                  | ALC: NOTE OF A         |
| Ene '07    | \$ 44.2000               | \$ 1.7240              | \$ 2.0820              | \$ 2.2960              | \$ 2.0631              |
| Feb        | \$ 42.9400               | \$ 1.6750              | \$ 2.0230              | \$ 2.2310              | \$ 2.0046              |
| Mar        | \$ 42.7000               | \$ 1.6650              | \$ 2.0110              | \$ 2.0180              | \$ 1.9168              |
| Abr        | \$ 42.7400               | \$ 1.6660              | \$ 2.0130              | \$ 2.2200              | \$ 1.9945              |
| May        | \$ 43.1600               | \$ 1.6820              | \$ 2.0330              | \$ 2.2420              | \$ 2.0141              |
| Jun        | \$ 43.7300               | \$ 1.7040              | \$ 2.0600              | \$ 2.2710              | \$ 2.0405              |
| Jul        | \$ 44.7600               | \$ 1.7440              | \$ 2.1080              | \$ 2.3240              | \$ 2.0882              |
| Ago        | \$ 45.7000               | \$ 1.7810              | \$ 2.1520              | \$ 2.3730              | \$ 2.1321              |
| Sep        | \$ 46.4000               | \$ 1.8080              | \$ 2.1850              | \$ 2.4090              | \$ 2.1646              |
| Oct        | \$ 46.7500               | \$ 1.8220              | \$ 2.2020              | \$ 2.4270              | \$ 2.1811              |
| Nov        | \$ 47.0600               | \$ 1.8340              | \$ 2.2170              | \$ 2.4430              | \$ 2.1956              |
| Dic        | \$ 47.5400               | \$ 1.8530              | \$ 2.2400              | \$ 2.4680              | \$ 2.2183              |
| Ene '08    | \$ 45.2500               | \$ 1.8120              | \$ 2.1900              | \$ 2.4140              | \$ 2.1693              |
| Feb        | \$ 45.3000               | \$ 1.8420              | \$ 2.2260              | \$ 2.4530              | \$ 2.2047              |
| Mar        | \$ 41.2000               | \$ 1.7010              | \$ 2.0550              | \$ 2.2650              | \$ 2.0357              |
| Abr        | \$ 41.8700               | \$ 1.7590              | \$ 2.1250              | \$ 2.3420              | \$ 2.1050              |
| May        | \$ 42.5800               | \$ 1.8010              | \$ 2.1760              | \$ 2.3980              | \$ 2.1554              |
| Jun        | \$ 43.2000               | \$ 1.8530              | \$ 2.2380              | \$ 2.4670              | \$ 2.2172              |
| Jul        | \$ 43.8400               | \$ 1.8990              | \$ 2.2940              | \$ 2.5280              | \$ 2.2723              |
| Ago        | \$ 44.3400               | \$ 1.9550              | \$ 2.3620              | \$ 2.6030              | \$ 2.3396              |
| Sep        | \$ 45.0200               | \$ 2.0050              | \$ 2.4220              | \$ 2.6690              | \$ 2.3991              |
| Oct        | \$ 45.0800               | \$ 2.0120              | \$ 2.4300              | \$ 2.6780              | \$ 2.4072              |
| Nov        | \$ 45.2300               | \$ 2.0090              | \$ 2.4270              | \$ 2.6740              | \$ 2.4038              |
| Dic        | \$ 46.3200               | \$ 2.0120              | \$ 2.4300              | \$ 2.6770              | \$ 2.4058              |
| Ene '09    | \$ 46.1500               | \$ 1.8120              | \$ 2.1880              | \$ 2.4100              | \$ 2.1671              |
| Feb        | \$ 45.6600               | \$ 1.7440              | \$ 2.1060              | \$ 2.3190              | \$ 2.0856              |
| Mar        | \$ 45.5100               | \$ 1.7060              | \$ 2.0600              | \$ 2.2680              | \$ 2.0000<br>\$ 2.0000 |
| Abr        | \$ 45.8000               | \$ 1.7370              | \$ 2.0970              | \$ 2.3090              | \$ 2.0333<br>\$ 2.0768 |
| May        | \$ 45.9900               | \$ 1.7090              | \$ 2.0640              | \$ 2.2720              | \$ 2.0436              |
| Jun        | \$ 45.4100               | \$ 1.6720              | \$ 2.0190              | \$ 2.2230              | \$ 1.9994              |
| Jul        | \$ 44.9000               | \$ 1.6750              | \$ 2.0230              | \$ 2.2270              | \$ 2.0031              |
| Ago        | \$ 44.8900               | \$ 1.7530              | \$ 2.1170              | \$ 2.3300              | \$ 2.0960              |
|            | \$ 45.0300               | \$ 1.7280              | \$ 2.0860              | \$ 2.2960              | \$ 2.0656              |
| Sep        |                          |                        |                        |                        |                        |
| Oct        | L                        | \$ 1.7560<br>\$ 1.8400 | \$ 2.1200<br>\$ 2.2220 | \$ 2.3330<br>\$ 2.4450 | \$ 2.0990<br>\$ 2.1998 |
| Nov        |                          | \$ 1.8940<br>\$ 1.8940 |                        |                        | \$ 2.1996<br>\$ 2.2647 |
| DIC        |                          |                        |                        |                        |                        |
| Ene '10    | \$ 45.9400               | \$ 1.8610<br>\$ 1.9470 | \$ 2.2480<br>\$ 2.3520 | \$ 2.4730<br>\$ 2.5870 | \$ 2.2251<br>\$ 2.3279 |
| Feb        | \$ 46.0200               |                        |                        |                        |                        |
| Mar<br>Abr | \$ 46.3900<br>\$ 46.7000 | \$ 1.9690<br>\$ 1.9590 | \$ 2.3790<br>\$ 2.3660 |                        | \$ 2.3543<br>\$ 2.3417 |
| Abr        | \$ 46.7000<br>\$ 46.0300 | \$ 1.9590<br>\$ 1.0050 | \$ 2.3660<br>\$ 2.3000 |                        | \$ 2.3417<br>\$ 2.2769 |
| May        | \$ 46.9300<br>\$ 47.0100 | \$ 1.9050<br>\$ 1.0000 | \$ 2.3000<br>\$ 2.3050 |                        | \$ 2.2768<br>\$ 2.2910 |
| Jun        | \$ 47.0100<br>\$ 47.2600 | L                      | L                      | \$ 2.5360<br>\$ 2.5670 |                        |
| Jul        | \$ 47.2600               |                        | \$ 2.3330<br>\$ 2.3500 | \$ 2.5670<br>\$ 2.5850 | \$ 2.3096<br>\$ 2.3262 |
| Ago        | \$ 47.3500<br>\$ 47.4400 | \$ 1.9460<br>\$ 1.0440 |                        |                        |                        |
| Sep        | \$ 47.4400               | \$ 1.9440              |                        |                        | \$ 2.3238              |
| Oct        | \$ 47.4600               | \$ 1.8940              |                        |                        | \$ 2.2636              |
| Nov        | \$ 47.6500               |                        |                        |                        | \$ 2.2842              |
| Dic        | \$ 47.8300               |                        |                        |                        |                        |
| Ene '11    | \$ 47.8200               |                        |                        | \$ 2.5800<br>\$ 2.6140 | \$ 2.3218              |
| Feb        | \$ 48.1000               | \$ 1.9670              |                        | \$ 2.6140              | \$ 2.3523              |
| Mar        | \$ 48.6000               | \$ 2.0010              | \$ 2.4190              | \$ 2.6600              | \$ 2.3935              |
| Abr        | \$ 49.0300               | \$ 1.9950              | \$ 2.4120              | \$ 2.6520              | \$ 2.3864              |
| May        | \$ 49.3300               |                        | \$ 2.4990              | \$ 2.7480              | \$ 2.4727              |
| Jun        | \$ 49.5100               | \$ 2.0940              | \$ 2.5320              | \$ 2.7840              | \$ 2.5051              |
| Jul        | \$ 49.3500               | \$ 2.1090              | \$ 2.5500              | \$ 2.8040              | \$ 2.5230              |
| Ago        | \$ 49.5000               | \$ 2.0860              | \$ 2.5230              | \$ 2.7440              | \$ 2.4846              |
| Sep        | \$ 49.6100               | \$ 2.1130              | \$ 2.5560              | \$ 2.8100              | \$ 2.5285              |
| Oct        | \$ 50.1800               | \$ 2.1220              | \$ 2.5670              | \$ 2.8220              | \$ 2.5393              |
| Nov        | \$ 50.9900               | \$ 2.1610              | \$ 2.6140              | \$ 2.8740              | \$ 2.5860              |
| Dic        | \$ 51.6900               | \$ 2.2160              | \$ 2.6800              | \$ 2.9470              | \$ 2.6515              |

# TARIFA 2

|         | \$/kW                    | \$/kWh                 | \$/kWh                 | \$/kWh                 | \$/prom                |
|---------|--------------------------|------------------------|------------------------|------------------------|------------------------|
|         | cargo fijo               | 0-50 kWh               | 50-100 kWh             | 101 >                  |                        |
| Ene '12 | \$ 52.0000               | \$ 2.2320              | \$ 2.7000              | \$ 2.9690              | \$ 2.6712              |
| Feb     | \$ 52.0000               | \$ 2.2320              | \$ 2.7000              | \$ 2.9690              | \$ 2.6712              |
| Mar     | \$ 52.3900               | \$ 2.1840              | \$ 2.6420              | \$ 2.9060              | \$ 2.6141              |
| Abr     | \$ 52.1900               | \$ 2.1630              | \$ 2.6160              | \$ 2.8780              | \$ 2.5887              |
| Мау     | \$ 52.3300               | \$ 2.1750              | \$ 2.6300              | \$ 2.8940              | \$ 2.6029              |
| Jun     | \$ 52.4200               | \$ 2.1770              | \$ 2.6320              | \$ 2.8970              | \$ 2.6053              |
| Jul     | \$ 52.6500               | \$ 2.2130              | \$ 2.6750              | \$ 2.9450              | \$ 2.6482              |
| Ago     | \$ 52.9200               | \$ 2.2220              | \$ 2.6860              | \$ 2.9570              | \$ 2.6591              |
| Sep     | \$ 52.3600               | \$ 2.1690              | \$ 2.6220              | \$ 2.8860              | \$ 2.5955              |
| Oct     | \$ 52.1500               |                        | \$ 2.5880              | \$ 2.8480              | \$ 2.5616              |
| Nov     | \$ 52.1200               |                        | \$ 2.6460              | \$ 2.9120              | \$ 2.6191              |
| Dic     | \$ 52.1000               | \$ 2.2100              | \$ 2.6710              | \$ 2.9400              | \$ 2.6441              |
| Ene '13 | \$ 52.4200               | \$ 2.2200              | \$ 2.6820              | \$ 2.9530              | \$ 2.6556              |
| Feb     | \$ 52.2600               | \$ 2.1770              | \$ 2.6300              | \$ 2.8950              | \$ 2.6039              |
| Mar     | \$ 52.0900               |                        | \$ 2.6130              | \$ 2.8760              | \$ 2.5869              |
| Abr     | \$ 52.1200               | \$ 2.1830              | \$ 2.6370              | \$ 2.9030              | \$ 2.6110              |
| May     | \$ 51.9700               |                        | \$ 2.7100              | \$ 2.9830              | \$ 2.6830              |
| Jun     | \$ 51.5200               |                        | \$ 2.6810              | \$ 2.9510              | \$ 2.6542              |
| Jul     | \$ 51.3800               | \$ 2.1930              | \$ 2.6490              | \$ 2.9160              | \$ 2.6228              |
| Ago     | \$ 51.9100               | \$ 2.2080              | \$ 2.6670              | \$ 2.9360              | \$ 2.6407              |
| Sep     | \$ 51.6900               |                        | \$ 2.6390              | \$ 2.9050              | \$ 2.6130              |
| Oct     | \$ 51.6300<br>\$ 51.6300 | \$ 2.2360              | \$ 2.7000              | \$ 2.9730              | \$ 2.6738              |
| Nov     | \$ 51.9900               | \$ 2.2600              | \$ 2.7290              | \$ 3.0050              | \$ 2.7026              |
| Dic     | \$ 51.8700               | \$ 2.2720              | \$ 2.7430              | \$ 3.0200              | \$ 2.7164              |
| Ene '14 | \$ 51.8300               |                        | \$ 2.7430<br>\$ 2.7540 | \$ 3.0200<br>\$ 3.0320 | \$ 2.7104<br>\$ 2.7272 |
| Feb     | \$ 51.8100               | \$ 2.3020              | \$ 2.7800              | \$ 3.0610              | \$ 2.7529              |
| Mar     | \$ 52.3700               |                        |                        |                        |                        |
|         |                          | \$ 2.3190<br>\$ 2.2870 | \$ 2.8000<br>\$ 2.7610 | \$ 3.0830<br>\$ 3.0400 | \$ 2.7729<br>\$ 2.7343 |
| Abr     | \$ 52.7800<br>\$ 52.8500 |                        | \$ 2.7340              | \$ 3.0400<br>\$ 3.0100 | \$ 2.7343<br>\$ 2.7076 |
| May     | \$ 52.5900               | \$ 2.2670              | \$ 2.7340              | \$ 3.0130              | \$ 2.7070              |
| Jun     |                          |                        |                        |                        |                        |
| Jul     |                          | \$ 2.2780              | \$ 2.7500<br>\$ 2.7810 | \$ 3.0280              | \$ 2.7235<br>\$ 2.7546 |
| Ago     | \$ 52.6600<br>\$ 52.8200 | \$ 2.3040<br>\$ 2.2880 |                        | \$ 3.0630              |                        |
| Sep     |                          |                        | \$ 2.7620              | \$ 3.0420              | \$ 2.7357              |
| Oct     | \$ 52.9400               |                        | \$ 2.7260              | \$ 3.0020              | \$ 2.6998              |
| Nov     | \$ 53.0900               | \$ 2.2500              | \$ 2.7170              | \$ 2.9920              | \$ 2.6907              |
| Dic     | \$ 53.3100               | \$ 2.2410              | \$ 2.7060              | \$ 2.9800              | \$ 2.6799              |
| Ene'15  | \$ 53.2700               | \$ 2.1860              | \$ 2.6400              | \$ 2.9070              | \$ 2.6143              |
| Feb     | \$ 54.0600               | \$ 2.1600              | \$ 2.6090              | \$ 2.8730              | \$ 2.5836              |
| Mar     | \$ 54.3100               | \$ 2.1030              | \$ 2.5400              | \$ 2.7970              | \$ 2.5153              |
| Abr     | \$ 54.5500               |                        | \$ 2.4790              | \$ 2.7300              | \$ 2.4551              |
| Мау     | \$ 54.8900               |                        | \$ 2.4660              | \$ 2.7160              | \$ 2.4423              |
| Jun     | \$ 55.0800               |                        |                        | \$ 2.6880              |                        |
| Jul     | \$ 55.2600               |                        | \$ 2.4350              | \$ 2.6830              | \$ 2.4122              |
| Ago     | \$ 55.5300               |                        |                        | \$ 2.7000              |                        |
| Sep     | \$ 56.0200               |                        |                        |                        | \$ 2.5213              |
| Oct     | \$ 56.7400               |                        |                        | \$ 2.7710              | \$ 2.4916              |
| Nov     | \$ 56.9700               |                        | \$ 2.4560              | \$ 2.7060              | \$ 2.4331              |
| Dic     | \$ 56.9600               |                        |                        |                        |                        |
| Ene ´16 | \$ 56.9100               |                        | *                      | \$ 2.6340              |                        |
| Feb     | \$ 57.2100               |                        | \$ 2.4740              | \$ 2.7270<br>\$ 2.6870 | \$ 2.4517              |
| Mar     |                          | \$ 2.0210              | \$ 2.4370              |                        | \$ 2.4155              |
| Abr     | \$ 58.1500<br>\$ 58.9400 | \$ 2.1110              | \$ 2.5460              | \$ 2.8070              | \$ 2.5234              |
| Мау     | \$ 58.6200               |                        |                        | \$ 2.6640              |                        |
| Jun     | \$ 58.6600               | \$ 2.0410              | \$ 2.4610              | \$ 2.7130              | \$ 2.4392              |
| Jul     | \$ 59.5000               | \$ 2.1580              |                        | \$ 2.8680              | \$ 2.5788              |
| Ago     | \$ 60.6100               | \$ 2.2130              | \$ 2.6690              |                        |                        |
| Sep     | \$ 61.0600               |                        |                        |                        |                        |
| Oct     | \$ 61.3300               |                        |                        |                        | \$ 2.7599              |
| Nov     | \$ 62.0600               | \$ 2.3860              | \$ 2.8770              | \$ 3.1710              | \$ 2.8512              |
| Dic     | \$ 62.1900               |                        |                        |                        |                        |
| Ene'17  | \$ 63.1800               |                        |                        |                        |                        |
| Feb     | \$ 64.0600               |                        |                        | \$ 3.4250              |                        |
| Mar     |                          |                        |                        | \$ 3.6990              | \$ 2.7659              |
| Abr     | \$ 66.0000<br>\$ 66.4000 |                        |                        |                        |                        |
| May     | \$ 65.9300               |                        |                        |                        |                        |
| Jun     | \$ 65.1800               |                        | \$ 3.1360              | \$ 3.4570              | \$ 3.1082              |
| Jul     | \$ 65.2800               |                        |                        |                        |                        |
| Ago     | \$ 64.7100               |                        |                        |                        |                        |
| Agu     | 1 - 0                    |                        | 1 - 0.0110             | - 0.0020               | ÷ 0.0000               |