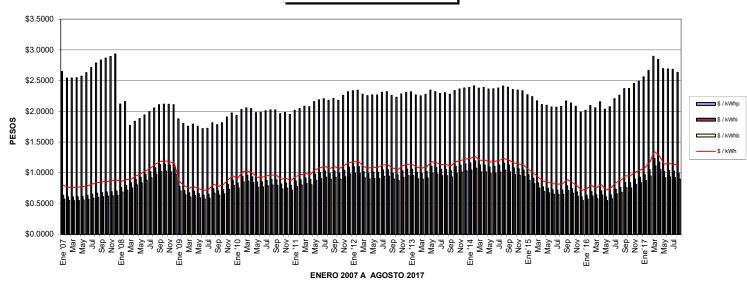

# TARIFA 2

|            | \$/kW                    | \$/kWh                 | \$/kWh                 | \$/kWh                 | \$/prom                |
|------------|--------------------------|------------------------|------------------------|------------------------|------------------------|
|            | cargo fijo               | 0-50 kWh               | 50-100 kWh             | 101 >                  | ALC: NOTE OF A         |
| Ene '07    | \$ 44.2000               | \$ 1.7240              | \$ 2.0820              | \$ 2.2960              | \$ 2.0631              |
| Feb        | \$ 42.9400               | \$ 1.6750              | \$ 2.0230              | \$ 2.2310              | \$ 2.0046              |
| Mar        | \$ 42.7000               | \$ 1.6650              | \$ 2.0110              | \$ 2.0180              | \$ 1.9168              |
| Abr        | \$ 42.7400               | \$ 1.6660              | \$ 2.0130              | \$ 2.2200              | \$ 1.9945              |
| May        | \$ 43.1600               | \$ 1.6820              | \$ 2.0330              | \$ 2.2420              | \$ 2.0141              |
| Jun        | \$ 43.7300               | \$ 1.7040              | \$ 2.0600              | \$ 2.2710              | \$ 2.0405              |
| Jul        | \$ 44.7600               | \$ 1.7440              | \$ 2.1080              | \$ 2.3240              | \$ 2.0882              |
| Ago        | \$ 45.7000               | \$ 1.7810              | \$ 2.1520              | \$ 2.3730              | \$ 2.1321              |
| Sep        | \$ 46.4000               | \$ 1.8080              | \$ 2.1850              | \$ 2.4090              | \$ 2.1646              |
| Oct        | \$ 46.7500               | \$ 1.8220              | \$ 2.2020              | \$ 2.4270              | \$ 2.1811              |
| Nov        | \$ 47.0600               | \$ 1.8340              | \$ 2.2170              | \$ 2.4430              | \$ 2.1956              |
| Dic        | \$ 47.5400               | \$ 1.8530              | \$ 2.2400              | \$ 2.4680              | \$ 2.2183              |
| Ene '08    | \$ 45.2500               | \$ 1.8120              | \$ 2.1900              | \$ 2.4140              | \$ 2.1693              |
| Feb        | \$ 45.3000               | \$ 1.8420              | \$ 2.2260              | \$ 2.4530              | \$ 2.2047              |
| Mar        | \$ 41.2000               | \$ 1.7010              | \$ 2.0550              | \$ 2.2650              | \$ 2.0357              |
| Abr        | \$ 41.8700               | \$ 1.7590              | \$ 2.1250              | \$ 2.3420              | \$ 2.1050              |
| May        | \$ 42.5800               | \$ 1.8010              | \$ 2.1760              | \$ 2.3980              | \$ 2.1554              |
| Jun        | \$ 43.2000               | \$ 1.8530              | \$ 2.2380              | \$ 2.4670              | \$ 2.2172              |
| Jul        | \$ 43.8400               | \$ 1.8990              | \$ 2.2940              | \$ 2.5280              | \$ 2.2723              |
| Ago        | \$ 44.3400               | \$ 1.9550              | \$ 2.3620              | \$ 2.6030              | \$ 2.3396              |
| Sep        | \$ 45.0200               | \$ 2.0050              | \$ 2.4220              | \$ 2.6690              | \$ 2.3991              |
| Oct        | \$ 45.0800               | \$ 2.0120              | \$ 2.4300              | \$ 2.6780              | \$ 2.4072              |
| Nov        | \$ 45.2300               | \$ 2.0090              | \$ 2.4270              | \$ 2.6740              | \$ 2.4038              |
| Dic        | \$ 46.3200               | \$ 2.0120              | \$ 2.4300              | \$ 2.6770              | \$ 2.4058              |
| Ene '09    | \$ 46.1500               | \$ 1.8120              | \$ 2.1880              | \$ 2.4100              | \$ 2.1671              |
| Feb        | \$ 45.6600               | \$ 1.7440              | \$ 2.1060              | \$ 2.3190              | \$ 2.0856              |
| Mar        | \$ 45.5100               | \$ 1.7060              | \$ 2.0600              | \$ 2.2680              | \$ 2.0000<br>\$ 2.0000 |
| Abr        | \$ 45.8000               | \$ 1.7370              | \$ 2.0970              | \$ 2.3090              | \$ 2.0333<br>\$ 2.0768 |
| May        | \$ 45.9900               | \$ 1.7090              | \$ 2.0640              | \$ 2.2720              | \$ 2.0436              |
| Jun        | \$ 45.4100               | \$ 1.6720              | \$ 2.0190              | \$ 2.2230              | \$ 1.9994              |
| Jul        | \$ 44.9000               | \$ 1.6750              | \$ 2.0230              | \$ 2.2270              | \$ 2.0031              |
| Ago        | \$ 44.8900               | \$ 1.7530              | \$ 2.1170              | \$ 2.3300              | \$ 2.0960              |
|            | \$ 45.0300               | \$ 1.7280              | \$ 2.0860              | \$ 2.2960              | \$ 2.0656              |
| Sep        |                          |                        |                        |                        |                        |
| Oct        | L                        | \$ 1.7560<br>\$ 1.8400 | \$ 2.1200<br>\$ 2.2220 | \$ 2.3330<br>\$ 2.4450 | \$ 2.0990<br>\$ 2.1998 |
| Nov        |                          | \$ 1.8940<br>\$ 1.8940 |                        |                        | \$ 2.1996<br>\$ 2.2647 |
| DIC        |                          |                        |                        |                        |                        |
| Ene '10    | \$ 45.9400               | \$ 1.8610<br>\$ 1.9470 | \$ 2.2480<br>\$ 2.3520 | \$ 2.4730<br>\$ 2.5870 | \$ 2.2251<br>\$ 2.3279 |
| Feb        | \$ 46.0200               |                        |                        |                        |                        |
| Mar<br>Abr | \$ 46.3900<br>\$ 46.7000 | \$ 1.9690<br>\$ 1.9590 | \$ 2.3790<br>\$ 2.3660 |                        | \$ 2.3543<br>\$ 2.3417 |
| Abr        | \$ 46.7000<br>\$ 46.0300 | \$ 1.9590<br>\$ 1.0050 | \$ 2.3660<br>\$ 2.3000 |                        | \$ 2.3417<br>\$ 2.2769 |
| May        | \$ 46.9300<br>\$ 47.0100 | \$ 1.9050<br>\$ 1.0000 | \$ 2.3000<br>\$ 2.3050 |                        | \$ 2.2768<br>\$ 2.2910 |
| Jun        | \$ 47.0100<br>\$ 47.2600 | L                      | L                      | \$ 2.5360<br>\$ 2.5670 |                        |
| Jul        | \$ 47.2600               |                        | \$ 2.3330<br>\$ 2.3500 | \$ 2.5670<br>\$ 2.5850 | \$ 2.3096<br>\$ 2.3262 |
| Ago        | \$ 47.3500<br>\$ 47.4400 | \$ 1.9460<br>\$ 1.0440 |                        |                        |                        |
| Sep        | \$ 47.4400               | \$ 1.9440              |                        |                        | \$ 2.3238              |
| Oct        | \$ 47.4600               | \$ 1.8940              |                        |                        | \$ 2.2636              |
| Nov        | \$ 47.6500               |                        |                        |                        | \$ 2.2842              |
| Dic        | \$ 47.8300               |                        |                        |                        |                        |
| Ene '11    | \$ 47.8200               |                        |                        | \$ 2.5800<br>\$ 2.6140 | \$ 2.3218              |
| Feb        | \$ 48.1000               | \$ 1.9670              |                        | \$ 2.6140              | \$ 2.3523              |
| Mar        | \$ 48.6000               | \$ 2.0010              | \$ 2.4190              | \$ 2.6600              | \$ 2.3935              |
| Abr        | \$ 49.0300               | \$ 1.9950              | \$ 2.4120              | \$ 2.6520              | \$ 2.3864              |
| May        | \$ 49.3300               |                        | \$ 2.4990              | \$ 2.7480              | \$ 2.4727              |
| Jun        | \$ 49.5100               | \$ 2.0940              | \$ 2.5320              | \$ 2.7840              | \$ 2.5051              |
| Jul        | \$ 49.3500               | \$ 2.1090              | \$ 2.5500              | \$ 2.8040              | \$ 2.5230              |
| Ago        | \$ 49.5000               | \$ 2.0860              | \$ 2.5230              | \$ 2.7440              | \$ 2.4846              |
| Sep        | \$ 49.6100               | \$ 2.1130              | \$ 2.5560              | \$ 2.8100              | \$ 2.5285              |
| Oct        | \$ 50.1800               | \$ 2.1220              | \$ 2.5670              | \$ 2.8220              | \$ 2.5393              |
| Nov        | \$ 50.9900               | \$ 2.1610              | \$ 2.6140              | \$ 2.8740              | \$ 2.5860              |
| Dic        | \$ 51.6900               | \$ 2.2160              | \$ 2.6800              | \$ 2.9470              | \$ 2.6515              |

# TARIFA 2

|         | \$/kW                    | \$/kWh                 | \$/kWh                 | \$/kWh                 | \$/prom                |
|---------|--------------------------|------------------------|------------------------|------------------------|------------------------|
|         | cargo fijo               | 0-50 kWh               | 50-100 kWh             | 101 >                  |                        |
| Ene '12 | \$ 52.0000               | \$ 2.2320              | \$ 2.7000              | \$ 2.9690              | \$ 2.6712              |
| Feb     | \$ 52.0000               | \$ 2.2320              | \$ 2.7000              | \$ 2.9690              | \$ 2.6712              |
| Mar     | \$ 52.3900               | \$ 2.1840              | \$ 2.6420              | \$ 2.9060              | \$ 2.6141              |
| Abr     | \$ 52.1900               | \$ 2.1630              | \$ 2.6160              | \$ 2.8780              | \$ 2.5887              |
| Мау     | \$ 52.3300               | \$ 2.1750              | \$ 2.6300              | \$ 2.8940              | \$ 2.6029              |
| Jun     | \$ 52.4200               | \$ 2.1770              | \$ 2.6320              | \$ 2.8970              | \$ 2.6053              |
| Jul     | \$ 52.6500               | \$ 2.2130              | \$ 2.6750              | \$ 2.9450              | \$ 2.6482              |
| Ago     | \$ 52.9200               | \$ 2.2220              | \$ 2.6860              | \$ 2.9570              | \$ 2.6591              |
| Sep     | \$ 52.3600               | \$ 2.1690              | \$ 2.6220              | \$ 2.8860              | \$ 2.5955              |
| Oct     | \$ 52.1500               |                        | \$ 2.5880              | \$ 2.8480              | \$ 2.5616              |
| Nov     | \$ 52.1200               |                        | \$ 2.6460              | \$ 2.9120              | \$ 2.6191              |
| Dic     | \$ 52.1000               | \$ 2.2100              | \$ 2.6710              | \$ 2.9400              | \$ 2.6441              |
| Ene '13 | \$ 52.4200               | \$ 2.2200              | \$ 2.6820              | \$ 2.9530              | \$ 2.6556              |
| Feb     | \$ 52.2600               | \$ 2.1770              | \$ 2.6300              | \$ 2.8950              | \$ 2.6039              |
| Mar     | \$ 52.0900               |                        | \$ 2.6130              | \$ 2.8760              | \$ 2.5869              |
| Abr     | \$ 52.1200               | \$ 2.1830              | \$ 2.6370              | \$ 2.9030              | \$ 2.6110              |
| May     | \$ 51.9700               |                        | \$ 2.7100              | \$ 2.9830              | \$ 2.6830              |
| Jun     | \$ 51.5200               |                        | \$ 2.6810              | \$ 2.9510              | \$ 2.6542              |
| Jul     | \$ 51.3800               | \$ 2.1930              | \$ 2.6490              | \$ 2.9160              | \$ 2.6228              |
| Ago     | \$ 51.9100               | \$ 2.2080              | \$ 2.6670              | \$ 2.9360              | \$ 2.6407              |
| Sep     | \$ 51.6900               |                        | \$ 2.6390              | \$ 2.9050              | \$ 2.6130              |
| Oct     | \$ 51.6300<br>\$ 51.6300 | \$ 2.2360              | \$ 2.7000              | \$ 2.9730              | \$ 2.6738              |
| Nov     | \$ 51.9900               | \$ 2.2600              | \$ 2.7290              | \$ 3.0050              | \$ 2.7026              |
| Dic     | \$ 51.8700               | \$ 2.2720              | \$ 2.7430              | \$ 3.0200              | \$ 2.7164              |
| Ene '14 | \$ 51.8300               |                        | \$ 2.7430<br>\$ 2.7540 | \$ 3.0200<br>\$ 3.0320 | \$ 2.7104<br>\$ 2.7272 |
| Feb     | \$ 51.8100               | \$ 2.3020              | \$ 2.7800              | \$ 3.0610              | \$ 2.7529              |
| Mar     | \$ 52.3700               |                        |                        |                        |                        |
|         |                          | \$ 2.3190<br>\$ 2.2870 | \$ 2.8000<br>\$ 2.7610 | \$ 3.0830<br>\$ 3.0400 | \$ 2.7729<br>\$ 2.7343 |
| Abr     | \$ 52.7800<br>\$ 52.8500 |                        | \$ 2.7340              | \$ 3.0400<br>\$ 3.0100 | \$ 2.7343<br>\$ 2.7076 |
| May     | \$ 52.5900               | \$ 2.2670              | \$ 2.7340              | \$ 3.0130              | \$ 2.7070              |
| Jun     |                          |                        |                        |                        |                        |
| Jul     |                          | \$ 2.2780              | \$ 2.7500<br>\$ 2.7810 | \$ 3.0280              | \$ 2.7235<br>\$ 2.7546 |
| Ago     | \$ 52.6600<br>\$ 52.8200 | \$ 2.3040<br>\$ 2.2880 |                        | \$ 3.0630              |                        |
| Sep     |                          |                        | \$ 2.7620              | \$ 3.0420              | \$ 2.7357              |
| Oct     | \$ 52.9400               |                        | \$ 2.7260              | \$ 3.0020              | \$ 2.6998              |
| Nov     | \$ 53.0900               | \$ 2.2500              | \$ 2.7170              | \$ 2.9920              | \$ 2.6907              |
| Dic     | \$ 53.3100               | \$ 2.2410              | \$ 2.7060              | \$ 2.9800              | \$ 2.6799              |
| Ene'15  | \$ 53.2700               | \$ 2.1860              | \$ 2.6400              | \$ 2.9070              | \$ 2.6143              |
| Feb     | \$ 54.0600               | \$ 2.1600              | \$ 2.6090              | \$ 2.8730              | \$ 2.5836              |
| Mar     | \$ 54.3100               | \$ 2.1030              | \$ 2.5400              | \$ 2.7970              | \$ 2.5153              |
| Abr     | \$ 54.5500               |                        | \$ 2.4790              | \$ 2.7300              | \$ 2.4551              |
| Мау     | \$ 54.8900               |                        | \$ 2.4660              | \$ 2.7160              | \$ 2.4423              |
| Jun     | \$ 55.0800               |                        |                        | \$ 2.6880              |                        |
| Jul     | \$ 55.2600               |                        | \$ 2.4350              | \$ 2.6830              | \$ 2.4122              |
| Ago     | \$ 55.5300               |                        |                        | \$ 2.7000              |                        |
| Sep     | \$ 56.0200               |                        |                        |                        | \$ 2.5213              |
| Oct     | \$ 56.7400               |                        |                        | \$ 2.7710              | \$ 2.4916              |
| Nov     | \$ 56.9700               |                        | \$ 2.4560              | \$ 2.7060              | \$ 2.4331              |
| Dic     | \$ 56.9600               |                        |                        |                        |                        |
| Ene ´16 | \$ 56.9100               |                        | *                      | \$ 2.6340              |                        |
| Feb     | \$ 57.2100               |                        | \$ 2.4740              | \$ 2.7270<br>\$ 2.6870 | \$ 2.4517              |
| Mar     |                          | \$ 2.0210              | \$ 2.4370              |                        | \$ 2.4155              |
| Abr     | \$ 58.1500<br>\$ 58.9400 | \$ 2.1110              | \$ 2.5460              | \$ 2.8070              | \$ 2.5234              |
| Мау     | \$ 58.6200               |                        |                        | \$ 2.6640              |                        |
| Jun     | \$ 58.6600               | \$ 2.0410              | \$ 2.4610              | \$ 2.7130              | \$ 2.4392              |
| Jul     | \$ 59.5000               | \$ 2.1580              |                        | \$ 2.8680              | \$ 2.5788              |
| Ago     | \$ 60.6100               | \$ 2.2130              | \$ 2.6690              |                        |                        |
| Sep     | \$ 61.0600               |                        |                        |                        |                        |
| Oct     | \$ 61.3300               |                        |                        |                        | \$ 2.7599              |
| Nov     | \$ 62.0600               | \$ 2.3860              | \$ 2.8770              | \$ 3.1710              | \$ 2.8512              |
| Dic     | \$ 62.1900               |                        |                        |                        |                        |
| Ene'17  | \$ 63.1800               |                        |                        |                        |                        |
| Feb     | \$ 64.0600               |                        |                        | \$ 3.4250              |                        |
| Mar     |                          |                        |                        | \$ 3.6990              | \$ 2.7659              |
| Abr     | \$ 66.0000<br>\$ 66.4000 |                        |                        |                        |                        |
| May     | \$ 65.9300               |                        |                        |                        |                        |
| Jun     | \$ 65.1800               |                        | \$ 3.1360              | \$ 3.4570              | \$ 3.1082              |
| Jul     | \$ 65.2800               |                        |                        |                        |                        |
| Ago     | \$ 64.7100               |                        |                        |                        |                        |
| Agu     | 1 - 0                    |                        | 1 - 0.0110             | - 0.0020               | ÷ 0.0000               |