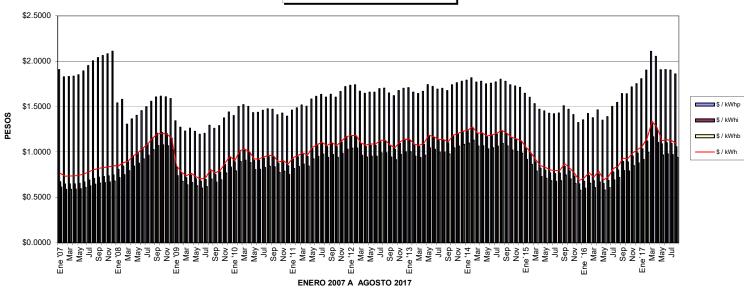

PERFIL DE COSTOS POR kWh

PESOS

|         | \$/kW      | \$/kWh   |
|---------|------------|----------|
| Ene '07 | \$98.4600  | \$0.7520 |
|         | *          |          |
| Feb     | \$95.0900  | \$0.7260 |
| Mar     | \$94.8600  | \$0.7240 |
| Abr     | \$94.9900  | \$0.7250 |
| May     | \$105.8000 | \$0.8920 |
|         |            |          |
| Jun     | \$107.6200 | \$0.9070 |
| Jul     | \$110.5400 | \$0.9320 |
| Ago     | \$113.1800 | \$0.9540 |
| Sep     | \$115.0500 | \$0.9700 |
|         | \$105.1900 |          |
| Oct     |            | \$0.8030 |
| Nov     | \$106.0100 | \$0.8090 |
| Dic     | \$107.2900 | \$0.8190 |
| Ene '08 | \$102.1200 | \$0.8230 |
| Feb     | \$102.2300 | \$0.8500 |
|         |            |          |
| Mar     | \$103.3000 | \$0.8860 |
| Abr     | \$104.9700 | \$0.9330 |
| Мау     | \$117.8100 | \$1.1740 |
| Jun     | \$119.5200 | \$1.2250 |
|         |            |          |
| Jul     | \$121.3000 | \$1.2680 |
| Ago     | \$122.6800 | \$1.3300 |
| Sep     | \$124.5600 | \$1.3780 |
| Oct     | \$113.0100 | \$1.1350 |
| Nov     | \$113.3900 | \$1.1280 |
|         | L          |          |
| Dic     | \$116.1200 | \$1.1020 |
| Ene '09 | \$115.6900 | \$0.8800 |
| Feb     | \$114.4500 | \$0.8220 |
| Mar     | \$114.0800 | \$0.7880 |
|         | \$         |          |
| Abr     | \$114.8100 | \$0.8120 |
| May     | \$127.2500 | \$0.9540 |
| Jun     | \$125.6500 | \$0.9240 |
| Jul     | \$124.2400 | \$0.9380 |
|         |            |          |
| Ago     | \$124.2200 | \$1.0280 |
| Sep     | \$124.6100 | \$0.9940 |
| Oct     | \$113.5000 | \$0.8380 |
| Nov     | \$115.1600 | \$0.9080 |
|         |            |          |
| Dic     | \$115.0700 | \$0.9640 |
| Ene '10 | \$115.2000 | \$0.9290 |
| Feb     | \$115.4100 | \$1.0160 |
| Mar     | \$116.3400 | \$1.0310 |
| Abr     | \$117.1200 | \$1.0120 |
|         |            |          |
| Мау     | \$129.9200 | \$1.1550 |
| Jun     | \$130.1300 | \$1.1590 |
| Jul     | \$130.8300 | \$1.1810 |
| Ago     | \$131.0700 | \$1.1960 |
|         |            |          |
| Sep     | \$131.3100 | \$1.1910 |
| Oct     | \$119.0200 | \$0.9260 |
| Nov     | \$119.4800 | \$0.9400 |
| Dic     | \$119.9200 | \$0.9100 |
|         |            |          |
| Ene '11 | \$119.8800 | \$0.9670 |
| Feb     | \$120.5900 | \$0.9870 |
| Mar     | \$121.8300 | \$1.0120 |
| Abr     | \$122.9000 | \$0.9960 |
| May     | \$136.5100 | \$1.2940 |
|         | •          |          |
| Jun     | \$137.0000 | \$1.3240 |
| Jun     | \$136.5500 | \$1.3480 |
| Ago     | \$136.9600 | \$1.3140 |
|         | \$137.2600 | \$1.3460 |
| Sep     | *          |          |
| Oct     | \$125.7600 | \$1.1020 |
| Nov     | \$127.8000 | \$1.1250 |
| Dic     | \$129.5600 | \$1.1670 |
|         |            |          |

|--|--|--|--|

|         | \$/kW      | \$/kWh   |
|---------|------------|----------|
| Ene '12 | \$130.3400 | \$1.1770 |
| Feb     | \$130.9000 | \$1.1790 |
| Mar     | \$131.3200 | \$1.1150 |
| Abr     | \$130.8100 | \$1.0970 |
|         |            |          |
| May     | \$144.7800 | \$1.3490 |
| Jun     | \$145.0300 | \$1.3490 |
| Jul     | \$145.6500 | \$1.3890 |
| Ago     | \$146.4100 | \$1.3930 |
|         |            |          |
| Sep     | \$144.8600 | \$1.3400 |
| Oct     | \$144.2800 | \$1.3100 |
| Nov     | \$130.6200 | \$1.1220 |
| Dic     | \$130.5700 | \$1.1440 |
| Ene '13 | \$131.3800 | \$1.1470 |
|         |            |          |
| Feb     | \$130.9700 | \$1.1050 |
| Mar     | \$130.5500 | \$1.0940 |
| Abr     | \$130.6300 | \$1.1140 |
| May     | \$143.8000 | \$1.4410 |
| Jun     | \$142.5500 | \$1.4220 |
|         |            |          |
| Jul     | \$142.1700 | \$1.3920 |
| Ago     | \$143.6500 | \$1.3960 |
| Sep     | \$143.0500 | \$1.3720 |
| Oct     | \$129.4100 | \$1.1800 |
|         | \$130.3000 |          |
| Nov     |            | \$1.1970 |
| Dic     | \$129.9900 | \$1.2130 |
| Ene '14 | \$129.9000 | \$1.2240 |
| Feb     | \$129.8500 | \$1.2480 |
| Mar     | \$131.2500 | \$1.2010 |
|         |            |          |
| Abr     | \$132.2900 | \$1.2060 |
| May     | \$146.2400 | \$1.4400 |
| Jun     | \$145.5200 | \$1.4500 |
| Jul     | \$145.4200 | \$1.4660 |
| Ago     | \$145.7100 | \$1.4970 |
|         |            |          |
| Sep     | \$146.1600 | \$1.4710 |
| Oct     | \$146.5000 | \$1.4280 |
| Nov     | \$133.0700 | \$1.1590 |
| Dic     | \$133.6300 | \$1.1440 |
| Ene'15  | \$133.5400 | \$1.0870 |
|         |            |          |
| Feb     | \$135.5200 | \$1.0440 |
| Mar     | \$136.1600 | \$0.9820 |
| Abr     | \$136.7700 | \$0.9290 |
| May     | \$151.9500 | \$1.1130 |
| Jun     | \$152.4800 | \$1.0885 |
|         |            |          |
| Jul     | \$152.9700 | \$1.0770 |
| Ago     | \$153.7000 | \$1.0850 |
| Sep     | \$155.0700 | \$1.1610 |
| Oct     | \$142.2700 | \$0.9160 |
|         | \$142.8500 |          |
| Nov     |            | \$0.8680 |
| Dic     | \$142.8400 | \$0.7960 |
| Ene´16  | \$142.7300 | \$0.8200 |
| Feb     | \$143.4900 | \$0.8750 |
| Mar     | \$145.8400 | \$0.8330 |
|         |            |          |
| Abr     | \$147.8200 | \$0.8970 |
| May     | \$162.3100 | \$0.9870 |
| Jun     | \$162.4100 | \$1.0240 |
| Jul     | \$164.7500 | \$1.1290 |
|         | \$167.8300 | \$1.1660 |
| Ago     |            |          |
| Sep     | \$169.0700 | \$1.2580 |
| Oct     | \$169.8100 | \$1.2550 |
| Nov     | \$155.6400 | \$1.0860 |
|         | \$155.9700 | \$1.1150 |
| Dic     |            |          |
| Ene´17  | \$158.4500 | \$1.1560 |
| Feb     | \$160.6700 | \$1.2300 |
| Mar     | \$165.5400 | \$1.3930 |
| Abr     | \$166.5300 | \$1.3430 |
|         | \$182.5400 |          |
| May     |            | \$1.4870 |
| Jun     | \$180.4800 | \$1.4940 |
| Jul     | \$180.7500 | \$1.4870 |
| Ago     | \$179.1800 | \$1.4480 |
| 5       |            |          |