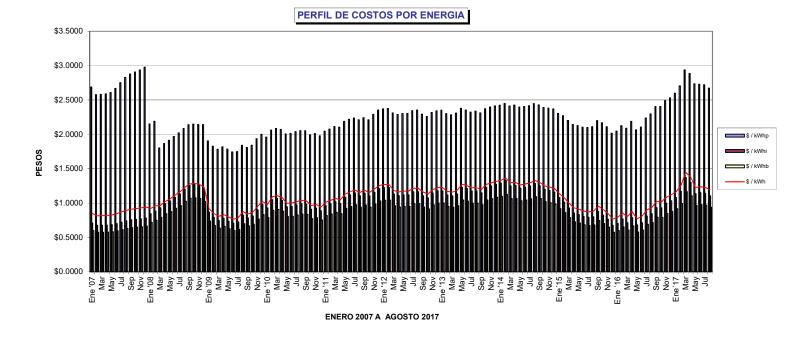

# TARIFA 2

|            | \$/kW                    | \$/kWh                 | \$/kWh                 | \$/kWh                 | \$/prom                |
|------------|--------------------------|------------------------|------------------------|------------------------|------------------------|
|            | cargo fijo               | 0-50 kWh               | 50-100 kWh             | 101 >                  | ALC: NOTE OF A         |
| Ene '07    | \$ 44.2000               | \$ 1.7240              | \$ 2.0820              | \$ 2.2960              | \$ 2.0631              |
| Feb        | \$ 42.9400               | \$ 1.6750              | \$ 2.0230              | \$ 2.2310              | \$ 2.0046              |
| Mar        | \$ 42.7000               | \$ 1.6650              | \$ 2.0110              | \$ 2.0180              | \$ 1.9168              |
| Abr        | \$ 42.7400               | \$ 1.6660              | \$ 2.0130              | \$ 2.2200              | \$ 1.9945              |
| May        | \$ 43.1600               | \$ 1.6820              | \$ 2.0330              | \$ 2.2420              | \$ 2.0141              |
| Jun        | \$ 43.7300               | \$ 1.7040              | \$ 2.0600              | \$ 2.2710              | \$ 2.0405              |
| Jul        | \$ 44.7600               | \$ 1.7440              | \$ 2.1080              | \$ 2.3240              | \$ 2.0882              |
| Ago        | \$ 45.7000               | \$ 1.7810              | \$ 2.1520              | \$ 2.3730              | \$ 2.1321              |
| Sep        | \$ 46.4000               | \$ 1.8080              | \$ 2.1850              | \$ 2.4090              | \$ 2.1646              |
| Oct        | \$ 46.7500               | \$ 1.8220              | \$ 2.2020              | \$ 2.4270              | \$ 2.1811              |
| Nov        | \$ 47.0600               | \$ 1.8340              | \$ 2.2170              | \$ 2.4430              | \$ 2.1956              |
| Dic        | \$ 47.5400               | \$ 1.8530              | \$ 2.2400              | \$ 2.4680              | \$ 2.2183              |
| Ene '08    | \$ 45.2500               | \$ 1.8120              | \$ 2.1900              | \$ 2.4140              | \$ 2.1693              |
| Feb        | \$ 45.3000               | \$ 1.8420              | \$ 2.2260              | \$ 2.4530              | \$ 2.2047              |
| Mar        | \$ 41.2000               | \$ 1.7010              | \$ 2.0550              | \$ 2.2650              | \$ 2.0357              |
| Abr        | \$ 41.8700               | \$ 1.7590              | \$ 2.1250              | \$ 2.3420              | \$ 2.1050              |
| May        | \$ 42.5800               | \$ 1.8010              | \$ 2.1760              | \$ 2.3980              | \$ 2.1554              |
| Jun        | \$ 43.2000               | \$ 1.8530              | \$ 2.2380              | \$ 2.4670              | \$ 2.2172              |
| Jul        | \$ 43.8400               | \$ 1.8990              | \$ 2.2940              | \$ 2.5280              | \$ 2.2723              |
| Ago        | \$ 44.3400               | \$ 1.9550              | \$ 2.3620              | \$ 2.6030              | \$ 2.3396              |
| Sep        | \$ 45.0200               | \$ 2.0050              | \$ 2.4220              | \$ 2.6690              | \$ 2.3991              |
| Oct        | \$ 45.0800               | \$ 2.0120              | \$ 2.4300              | \$ 2.6780              | \$ 2.4072              |
| Nov        | \$ 45.2300               | \$ 2.0090              | \$ 2.4270              | \$ 2.6740              | \$ 2.4038              |
| Dic        | \$ 46.3200               | \$ 2.0120              | \$ 2.4300              | \$ 2.6770              | \$ 2.4058              |
| Ene '09    | \$ 46.1500               | \$ 1.8120              | \$ 2.1880              | \$ 2.4100              | \$ 2.1671              |
| Feb        | \$ 45.6600               | \$ 1.7440              | \$ 2.1060              | \$ 2.3190              | \$ 2.0856              |
| Mar        | \$ 45.5100               | \$ 1.7060              | \$ 2.0600              | \$ 2.2680              | \$ 2.0000<br>\$ 2.0000 |
| Abr        | \$ 45.8000               | \$ 1.7370              | \$ 2.0970              | \$ 2.3090              | \$ 2.0333<br>\$ 2.0768 |
| May        | \$ 45.9900               | \$ 1.7090              | \$ 2.0640              | \$ 2.2720              | \$ 2.0436              |
| Jun        | \$ 45.4100               | \$ 1.6720              | \$ 2.0190              | \$ 2.2230              | \$ 1.9994              |
| Jul        | \$ 44.9000               | \$ 1.6750              | \$ 2.0230              | \$ 2.2270              | \$ 2.0031              |
| Ago        | \$ 44.8900               | \$ 1.7530              | \$ 2.1170              | \$ 2.3300              | \$ 2.0960              |
|            | \$ 45.0300               | \$ 1.7280              | \$ 2.0860              | \$ 2.2960              | \$ 2.0656              |
| Sep        |                          |                        |                        |                        |                        |
| Oct        | L                        | \$ 1.7560<br>\$ 1.8400 | \$ 2.1200<br>\$ 2.2220 | \$ 2.3330<br>\$ 2.4450 | \$ 2.0990<br>\$ 2.1998 |
| Nov        |                          | \$ 1.8940<br>\$ 1.8940 |                        |                        | \$ 2.1996<br>\$ 2.2647 |
| DIC        |                          |                        |                        |                        |                        |
| Ene '10    | \$ 45.9400               | \$ 1.8610<br>\$ 1.9470 | \$ 2.2480<br>\$ 2.3520 | \$ 2.4730<br>\$ 2.5870 | \$ 2.2251<br>\$ 2.3279 |
| Feb        | \$ 46.0200               |                        |                        |                        |                        |
| Mar<br>Abr | \$ 46.3900<br>\$ 46.7000 | \$ 1.9690<br>\$ 1.9590 | \$ 2.3790<br>\$ 2.3660 |                        | \$ 2.3543<br>\$ 2.3417 |
| Abr        | \$ 46.7000<br>\$ 46.0300 | \$ 1.9590<br>\$ 1.0050 | \$ 2.3660<br>\$ 2.3000 |                        | \$ 2.3417<br>\$ 2.2769 |
| May        | \$ 46.9300<br>\$ 47.0100 | \$ 1.9050<br>\$ 1.0000 | \$ 2.3000<br>\$ 2.3050 |                        | \$ 2.2768<br>\$ 2.2910 |
| Jun        | \$ 47.0100<br>\$ 47.2600 | L                      | L                      | \$ 2.5360<br>\$ 2.5670 |                        |
| Jul        | \$ 47.2600               |                        | \$ 2.3330<br>\$ 2.3500 | \$ 2.5670<br>\$ 2.5850 | \$ 2.3096<br>\$ 2.3262 |
| Ago        | \$ 47.3500<br>\$ 47.4400 | \$ 1.9460<br>\$ 1.0440 |                        |                        |                        |
| Sep        | \$ 47.4400               | \$ 1.9440              |                        |                        | \$ 2.3238              |
| Oct        | \$ 47.4600               | \$ 1.8940              |                        |                        | \$ 2.2636              |
| Nov        | \$ 47.6500               |                        |                        |                        | \$ 2.2842              |
| Dic        | \$ 47.8300               |                        |                        |                        |                        |
| Ene '11    | \$ 47.8200               |                        |                        | \$ 2.5800<br>\$ 2.6140 | \$ 2.3218              |
| Feb        | \$ 48.1000               | \$ 1.9670              |                        | \$ 2.6140              | \$ 2.3523              |
| Mar        | \$ 48.6000               | \$ 2.0010              | \$ 2.4190              | \$ 2.6600              | \$ 2.3935              |
| Abr        | \$ 49.0300               | \$ 1.9950              | \$ 2.4120              | \$ 2.6520              | \$ 2.3864              |
| May        | \$ 49.3300               |                        | \$ 2.4990              | \$ 2.7480              | \$ 2.4727              |
| Jun        | \$ 49.5100               | \$ 2.0940              | \$ 2.5320              | \$ 2.7840              | \$ 2.5051              |
| Jul        | \$ 49.3500               | \$ 2.1090              | \$ 2.5500              | \$ 2.8040              | \$ 2.5230              |
| Ago        | \$ 49.5000               | \$ 2.0860              | \$ 2.5230              | \$ 2.7440              | \$ 2.4846              |
| Sep        | \$ 49.6100               | \$ 2.1130              | \$ 2.5560              | \$ 2.8100              | \$ 2.5285              |
| Oct        | \$ 50.1800               | \$ 2.1220              | \$ 2.5670              | \$ 2.8220              | \$ 2.5393              |
| Nov        | \$ 50.9900               | \$ 2.1610              | \$ 2.6140              | \$ 2.8740              | \$ 2.5860              |
| Dic        | \$ 51.6900               | \$ 2.2160              | \$ 2.6800              | \$ 2.9470              | \$ 2.6515              |

# TARIFA 2

|         | \$/kW                    | \$/kWh                 | \$/kWh                 | \$/kWh                 | \$/prom                |
|---------|--------------------------|------------------------|------------------------|------------------------|------------------------|
|         | cargo fijo               | 0-50 kWh               | 50-100 kWh             | 101 >                  |                        |
| Ene '12 | \$ 52.0000               | \$ 2.2320              | \$ 2.7000              | \$ 2.9690              | \$ 2.6712              |
| Feb     | \$ 52.0000               | \$ 2.2320              | \$ 2.7000              | \$ 2.9690              | \$ 2.6712              |
| Mar     | \$ 52.3900               | \$ 2.1840              | \$ 2.6420              | \$ 2.9060              | \$ 2.6141              |
| Abr     | \$ 52.1900               | \$ 2.1630              | \$ 2.6160              | \$ 2.8780              | \$ 2.5887              |
| Мау     | \$ 52.3300               | \$ 2.1750              | \$ 2.6300              | \$ 2.8940              | \$ 2.6029              |
| Jun     | \$ 52.4200               | \$ 2.1770              | \$ 2.6320              | \$ 2.8970              | \$ 2.6053              |
| Jul     | \$ 52.6500               | \$ 2.2130              | \$ 2.6750              | \$ 2.9450              | \$ 2.6482              |
| Ago     | \$ 52.9200               | \$ 2.2220              | \$ 2.6860              | \$ 2.9570              | \$ 2.6591              |
| Sep     | \$ 52.3600               | \$ 2.1690              | \$ 2.6220              | \$ 2.8860              | \$ 2.5955              |
| Oct     | \$ 52.1500               |                        | \$ 2.5880              | \$ 2.8480              | \$ 2.5616              |
| Nov     | \$ 52.1200               |                        | \$ 2.6460              | \$ 2.9120              | \$ 2.6191              |
| Dic     | \$ 52.1000               | \$ 2.2100              | \$ 2.6710              | \$ 2.9400              | \$ 2.6441              |
| Ene '13 | \$ 52.4200               | \$ 2.2200              | \$ 2.6820              | \$ 2.9530              | \$ 2.6556              |
| Feb     | \$ 52.2600               | \$ 2.1770              | \$ 2.6300              | \$ 2.8950              | \$ 2.6039              |
| Mar     | \$ 52.0900               |                        | \$ 2.6130              | \$ 2.8760              | \$ 2.5869              |
| Abr     | \$ 52.1200               | \$ 2.1830              | \$ 2.6370              | \$ 2.9030              | \$ 2.6110              |
| May     | \$ 51.9700               |                        | \$ 2.7100              | \$ 2.9830              | \$ 2.6830              |
| Jun     | \$ 51.5200               |                        | \$ 2.6810              | \$ 2.9510              | \$ 2.6542              |
| Jul     | \$ 51.3800               | \$ 2.1930              | \$ 2.6490              | \$ 2.9160              | \$ 2.6228              |
| Ago     | \$ 51.9100               | \$ 2.2080              | \$ 2.6670              | \$ 2.9360              | \$ 2.6407              |
| Sep     | \$ 51.6900               |                        | \$ 2.6390              | \$ 2.9050              | \$ 2.6130              |
| Oct     | \$ 51.6300<br>\$ 51.6300 | \$ 2.2360              | \$ 2.7000              | \$ 2.9730              | \$ 2.6738              |
| Nov     | \$ 51.9900               | \$ 2.2600              | \$ 2.7290              | \$ 3.0050              | \$ 2.7026              |
| Dic     | \$ 51.8700               | \$ 2.2720              | \$ 2.7430              | \$ 3.0200              | \$ 2.7164              |
| Ene '14 | \$ 51.8300               |                        | \$ 2.7430<br>\$ 2.7540 | \$ 3.0200<br>\$ 3.0320 | \$ 2.7104<br>\$ 2.7272 |
| Feb     | \$ 51.8100               | \$ 2.3020              | \$ 2.7800              | \$ 3.0610              | \$ 2.7529              |
| Mar     | \$ 52.3700               |                        |                        |                        |                        |
|         |                          | \$ 2.3190<br>\$ 2.2870 | \$ 2.8000<br>\$ 2.7610 | \$ 3.0830<br>\$ 3.0400 | \$ 2.7729<br>\$ 2.7343 |
| Abr     | \$ 52.7800<br>\$ 52.8500 |                        | \$ 2.7340              | \$ 3.0400<br>\$ 3.0100 | \$ 2.7343<br>\$ 2.7076 |
| May     | \$ 52.5900               | \$ 2.2670              | \$ 2.7340              | \$ 3.0130              | \$ 2.7070              |
| Jun     |                          |                        |                        |                        |                        |
| Jul     |                          | \$ 2.2780              | \$ 2.7500<br>\$ 2.7810 | \$ 3.0280              | \$ 2.7235<br>\$ 2.7546 |
| Ago     | \$ 52.6600<br>\$ 52.8200 | \$ 2.3040<br>\$ 2.2880 |                        | \$ 3.0630              |                        |
| Sep     |                          |                        | \$ 2.7620              | \$ 3.0420              | \$ 2.7357              |
| Oct     | \$ 52.9400               |                        | \$ 2.7260              | \$ 3.0020              | \$ 2.6998              |
| Nov     | \$ 53.0900               | \$ 2.2500              | \$ 2.7170              | \$ 2.9920              | \$ 2.6907              |
| Dic     | \$ 53.3100               | \$ 2.2410              | \$ 2.7060              | \$ 2.9800              | \$ 2.6799              |
| Ene'15  | \$ 53.2700               | \$ 2.1860              | \$ 2.6400              | \$ 2.9070              | \$ 2.6143              |
| Feb     | \$ 54.0600               | \$ 2.1600              | \$ 2.6090              | \$ 2.8730              | \$ 2.5836              |
| Mar     | \$ 54.3100               | \$ 2.1030              | \$ 2.5400              | \$ 2.7970              | \$ 2.5153              |
| Abr     | \$ 54.5500               |                        | \$ 2.4790              | \$ 2.7300              | \$ 2.4551              |
| Мау     | \$ 54.8900               |                        | \$ 2.4660              | \$ 2.7160              | \$ 2.4423              |
| Jun     | \$ 55.0800               |                        |                        | \$ 2.6880              |                        |
| Jul     | \$ 55.2600               |                        | \$ 2.4350              | \$ 2.6830              | \$ 2.4122              |
| Ago     | \$ 55.5300               |                        |                        | \$ 2.7000              |                        |
| Sep     | \$ 56.0200               |                        |                        |                        | \$ 2.5213              |
| Oct     | \$ 56.7400               |                        |                        | \$ 2.7710              | \$ 2.4916              |
| Nov     | \$ 56.9700               |                        | \$ 2.4560              | \$ 2.7060              | \$ 2.4331              |
| Dic     | \$ 56.9600               |                        |                        |                        |                        |
| Ene ´16 | \$ 56.9100               |                        | *                      | \$ 2.6340              |                        |
| Feb     | \$ 57.2100               |                        | \$ 2.4740              | \$ 2.7270<br>\$ 2.6870 | \$ 2.4517              |
| Mar     |                          | \$ 2.0210              | \$ 2.4370              |                        | \$ 2.4155              |
| Abr     | \$ 58.1500<br>\$ 58.9400 | \$ 2.1110              | \$ 2.5460              | \$ 2.8070              | \$ 2.5234              |
| Мау     | \$ 58.6200               |                        |                        | \$ 2.6640              |                        |
| Jun     | \$ 58.6600               | \$ 2.0410              | \$ 2.4610              | \$ 2.7130              | \$ 2.4392              |
| Jul     | \$ 59.5000               | \$ 2.1580              |                        | \$ 2.8680              | \$ 2.5788              |
| Ago     | \$ 60.6100               | \$ 2.2130              | \$ 2.6690              |                        |                        |
| Sep     | \$ 61.0600               |                        |                        |                        |                        |
| Oct     | \$ 61.3300               |                        |                        |                        | \$ 2.7599              |
| Nov     | \$ 62.0600               | \$ 2.3860              | \$ 2.8770              | \$ 3.1710              | \$ 2.8512              |
| Dic     | \$ 62.1900               |                        |                        |                        |                        |
| Ene'17  | \$ 63.1800               |                        |                        |                        |                        |
| Feb     | \$ 64.0600               |                        |                        | \$ 3.4250              |                        |
| Mar     |                          |                        |                        | \$ 3.6990              | \$ 2.7659              |
| Abr     | \$ 66.0000<br>\$ 66.4000 |                        |                        |                        |                        |
| May     | \$ 65.9300               |                        |                        |                        |                        |
| Jun     | \$ 65.1800               |                        | \$ 3.1360              | \$ 3.4570              | \$ 3.1082              |
| Jul     | \$ 65.2800               |                        |                        |                        |                        |
| Ago     | \$ 64.7100               |                        |                        |                        |                        |
| Agu     | 1 - 0                    |                        | 1 - 0.0110             | - 0.0020               | ÷ 0.0000               |