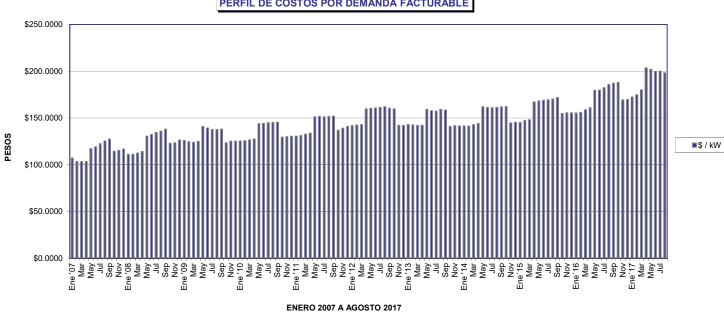

### PERFIL DE COSTOS POR CARGO FIJO

|            | 1        | \$/kW                |                | \$/kWh           |
|------------|----------|----------------------|----------------|------------------|
|            |          | φ/πτ                 |                | φ/((ντη          |
| Ene '07    | \$       | 200.6700             | \$             | 1.2640           |
| Feb        | \$       | 194.9700             | \$             | 1.2280           |
| Mar        | \$       | 193.8600             | \$             | 1.2210           |
| Abr        | \$       | 194.0300             | \$             | 1.2220           |
| Мау        | \$       | 195.9500             | \$             | 1.2340           |
| Jun        | \$       | 198.5200             | \$<br>\$       | 1.2500           |
| Jul        | \$       | 203.1900             | \$             | 1.2790           |
| Ago        | \$       | 207.4600             | \$             | 1.3060           |
| Sep        | \$       | 210.6300             | \$             | 1.3260           |
| Oct        | \$       | 212.2300             | \$             | 1.3360           |
| Nov        | \$       | 213.6300             | \$             | 1.3450           |
| Dic        | \$       | 215.8300             | \$             | 1.3590           |
| Ene '08    | \$       | 205.4300             | \$             | 1.3580           |
| Feb        | \$       | 205.6600             | \$             | 1.3970           |
| Mar        | \$       | 187.0300             | \$             | 1.3060           |
| Abr        | \$       | 190.0600             | \$             | 1.3690           |
| Мау        | \$       | 193.2900             | \$             | 1.4100           |
| Jun        | \$       | 196.0900             | \$             | 1.4670           |
| Jul        | \$       | 199.0100             | \$             | 1.5150           |
| Ago        | \$       | 201.2800             | \$             | 1.5830           |
| Sep        | \$       | 204.3600             | \$             | 1.6370           |
| Oct        | \$       | 204.6300             | \$<br>\$       | 1.6450           |
| Nov        | \$       | 205.3300             |                | 1.6360           |
| Dic        | \$       | 210.2800             | \$             | 1.6070           |
| Ene '09    | \$       | 209.5000             | \$             | 1.3190           |
| Feb        | \$       | 207.2600             | \$             | 1.2400           |
| Mar        | \$       | 206.6000             | \$             | 1.1940           |
| Abr        | \$       | 207.9200             | \$             | 1.2270           |
| May        | \$       | 208.7700             | \$             | 1.1870           |
| Jun        | \$       | 206.1400             | \$             | 1.1520           |
| Jul        | \$       | 203.8300             | \$             | 1.1670           |
| Ago        | \$       | 203.7900             | \$             | 1.2660           |
| Sep        | \$       | 204.4200             | \$             | 1.2290           |
| Oct        | \$       | 205.5200             | \$             | 1.2600           |
| Nov        | \$       | 208.5200             | \$             | 1.3660           |
| Dic        | \$       | 208.3500             | \$             | 1.4300           |
| Ene '10    | \$       | 208.5800             | \$             | 1.3840           |
| Feb        | \$       | 208.9600             | \$             | 1.4990           |
| Mar        | \$       | 210.6500             | \$<br>\$       | 1.5200           |
| Abr        | \$       | 212.0600             | э<br>\$        | 1.4970           |
| May        | \$<br>¢  | 213.1200             | \$<br>\$       | 1.4150<br>1.4190 |
| Jun<br>Jul | \$<br>\$ | 213.4600<br>214.6100 | \$<br>\$       | 1.4190           |
| Ago        |          | 214.0100<br>215.0000 | э<br>\$        | 1.4610           |
| Ago<br>Sep | \$<br>\$ | 215.0000             | э<br>\$        | 1.4610           |
| Oct        |          | 215.5900             | э<br>\$        | 1.3860           |
| Nov        | \$<br>\$ | 215.3000             | э<br>\$        | 1.4050           |
| Dic        | φ<br>\$  | 217.1400             | φ<br>\$        | 1.3660           |
| Ene '11    | φ<br>\$  | 217.1400             | φ<br>\$        | 1.4420           |
| Feb        | \$       | 218.3500             | φ<br>\$        | 1.4690           |
| Mar        | \$       | 220.6000             | \$             | 1.5040           |
| Abr        | \$       | 222.5400             | \$             | 1.4840           |
| May        | \$       | 223.9200             | \$             | 1.5740           |
| Jun        | \$       | 224.7300             | \$             | 1.6070           |
| Jul        | \$       | 223.9900             |                | 1.6320           |
| Ago        | \$       | 224.6600             | \$<br>\$<br>\$ | 1.5960           |
| Sep        | \$       | 225.1500             | \$             | 1.6310           |
| Oct        | \$       | 227.7200             | \$             | 1.6280           |
| Nov        | \$       | 231.4100             | \$             | 1.6610           |
| Dic        | \$       | 234.6000             | \$             | 1.7190           |
|            | 1.00     |                      |                |                  |

|                   |          | \$/kW                | \$/kWh                               |
|-------------------|----------|----------------------|--------------------------------------|
| 5                 |          | 000.0400             | <b>A</b>                             |
| Ene '12<br>Feb    | \$       | 236.0100<br>237.0200 | \$ 1.7340<br>\$ 1.7380               |
| Mar               | \$<br>\$ | 237.0200             | \$ 1.7380<br>\$ 1.6550               |
| Abr               | \$       | 236.8500             | \$ 1.6310                            |
| May               | \$       | 237.4900             | \$ 1.6440                            |
| Jun               | \$       | 237.8900             | \$ 1.6440                            |
| Jul               | \$       | 238.9100             | \$ 1.6880                            |
| Ago               | \$       | 240.1500             | \$ 1.6930                            |
| Sep               | \$       | 237.6000             | \$ 1.6340                            |
| Oct               | \$       | 236.6500             | \$ 1.6000                            |
| Nov               | \$       | 236.5100             | \$ 1.6660                            |
| Dic               | \$       | 236.4200             | \$ 1.6660<br>\$ 1.6950<br>\$ 1.7000  |
| Ene '13           |          | 237.8900             |                                      |
| Feb               | \$       | 237.1500             | \$ 1.6440                            |
| Mar               | \$       | 236.3900             | \$ 1.6290                            |
| Abr               | \$       | 236.5300             | \$ 1.6560                            |
| May               | \$       | 235.8700             | \$ 1.7430                            |
| Jun               | \$       | 233.8200             | \$ 1.7210                            |
| Jul               | \$       | 233.1900             | \$ 1.6880                            |
| Ago               | \$       | 235.6200             | \$ <u>1.6940</u><br>\$ <u>1.6680</u> |
| Sep               | \$<br>\$ | 234.6300<br>234.3500 |                                      |
| Oct<br>Nov        | \$       | 234.3500             | \$ <u>1.7410</u><br>\$1.7650         |
| Dic               |          | 235.9700             | \$ 1.7850<br>\$ 1.7850               |
| Ene '14           | \$<br>\$ | 235.4000             | \$ 1.7990                            |
| Feb               | \$       | 235.2400             | \$ 1.8300                            |
|                   |          | 235.1500             |                                      |
| <u>Mar</u><br>Abr | \$       | 237.0900             | \$    1.8380<br>\$    1.7790         |
| Abr<br>May        | \$       | 239.8800             | \$ 1.7450                            |
| Jun               | \$       | 238.7000             | \$ 1.7550                            |
| Jul               |          | 238.5300             | \$ 1.7720                            |
| Ago               | \$<br>\$ | 239.0100             | \$ 1.8060                            |
| Sep               | \$       | 239.7500             | \$ 1.7790                            |
| Oct               | \$       | 240.3000             | \$ 1.7330                            |
| Nov               | \$       | 241.0000             | \$ 1.7180                            |
| Dic               | \$       | 242.0100             | \$ 1.6990                            |
| Ene'15            | \$       | 241.8400             | \$ 1.6240                            |
| Feb               | \$       | 245.4200             | \$ 1.5690                            |
| Mar               | \$       | 246.5700             | \$ 1.4870                            |
| Abr               | \$       | 247.6800             | \$ 1.4160                            |
| Мау               | \$       | 249.2400             | \$ 1.3950                            |
| Jun               | \$       | 250.1100             | \$ 1.3640                            |
| Jul               | \$       | 250.9100             | \$ 1.3560                            |
| Ago               | \$       | 252.1100             | \$ 1.3660                            |
| Sep               | \$       | 254.3500             | \$ 1.4520                            |
| Oct               | \$       | 257.6300             | \$ 1.4050                            |
| Nov               | \$       | 258.6900             | \$ 1.3400                            |
| Dic               | \$       | 258.6600             | \$ 1.2420                            |
| Ene ´16           | \$       | 258.4500             | \$ 1.2750                            |
| Feb               | \$       | 259.8200             | \$ 1.3510                            |
| Mar               | \$       | 264.0800             | \$ 1.2960                            |
| Abr               | \$       | 267.6700             | \$ 1.3870                            |
| Мау               | \$       | 266.2200             | \$ 1.2640                            |
| Jun               | \$       | 266.3800             | \$ 1.3060                            |
| Jul               | \$       | 270.2200             | \$ 1.4270                            |
| Ago               | \$       | 275.2700             | \$ 1.4720                            |
| Sep               | \$       | 277.3100             | \$ 1.5770                            |
| Oct               | \$       | 278.5300             | \$ 1.5740                            |
| Nov               | \$       | 281.8400             | \$ 1.6540                            |
| Dic               | \$       | 282.4300             | \$ 1.6930                            |
| Ene'17            | \$       | 286.9200             | \$ 1.7520                            |
| Feb               | \$       | 290.9400             | \$ 1.8540<br>• 2.0700                |
| Mar               | \$       | 299.7600             | \$ 2.0790<br>\$ 2.0140               |
| Abr               | \$       | 301.5600<br>299.4200 | \$    2.0140<br>\$    1.8480         |
| May               | \$       | 299.4200             | \$    1.8480<br>\$    1.8540         |
| Jun<br>Jul        | \$       | 296.0400             | \$ 1.8540<br>\$ 1.8460               |
|                   | <br>\$   | 296.4800             |                                      |
| Ago               | ļΨ       | 293.9000             | ψ 1.6020                             |