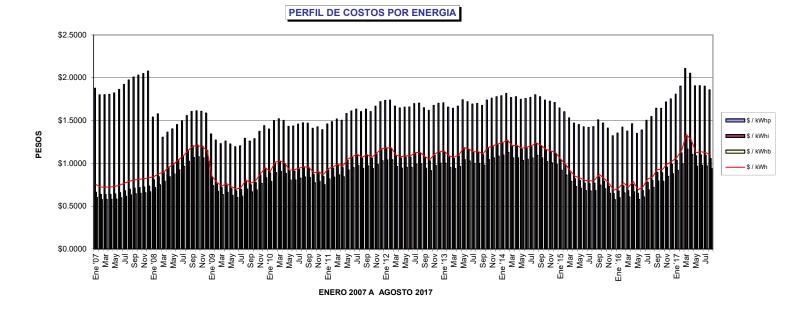

PERFIL DE COSTOS POR kWh

PESOS

|         | \$/kW      | \$/kWh   |
|---------|------------|----------|
| Ene '07 | \$98.4600  | \$0.7520 |
|         | *          |          |
| Feb     | \$95.0900  | \$0.7260 |
| Mar     | \$94.8600  | \$0.7240 |
| Abr     | \$94.9900  | \$0.7250 |
| May     | \$105.8000 | \$0.8920 |
|         |            |          |
| Jun     | \$107.6200 | \$0.9070 |
| Jul     | \$110.5400 | \$0.9320 |
| Ago     | \$113.1800 | \$0.9540 |
| Sep     | \$115.0500 | \$0.9700 |
|         | \$105.1900 |          |
| Oct     |            | \$0.8030 |
| Nov     | \$106.0100 | \$0.8090 |
| Dic     | \$107.2900 | \$0.8190 |
| Ene '08 | \$102.1200 | \$0.8230 |
| Feb     | \$102.2300 | \$0.8500 |
|         |            |          |
| Mar     | \$103.3000 | \$0.8860 |
| Abr     | \$104.9700 | \$0.9330 |
| Мау     | \$117.8100 | \$1.1740 |
| Jun     | \$119.5200 | \$1.2250 |
|         |            |          |
| Jul     | \$121.3000 | \$1.2680 |
| Ago     | \$122.6800 | \$1.3300 |
| Sep     | \$124.5600 | \$1.3780 |
| Oct     | \$113.0100 | \$1.1350 |
| Nov     | \$113.3900 | \$1.1280 |
|         | L          |          |
| Dic     | \$116.1200 | \$1.1020 |
| Ene '09 | \$115.6900 | \$0.8800 |
| Feb     | \$114.4500 | \$0.8220 |
| Mar     | \$114.0800 | \$0.7880 |
|         | \$         |          |
| Abr     | \$114.8100 | \$0.8120 |
| May     | \$127.2500 | \$0.9540 |
| Jun     | \$125.6500 | \$0.9240 |
| Jul     | \$124.2400 | \$0.9380 |
|         |            |          |
| Ago     | \$124.2200 | \$1.0280 |
| Sep     | \$124.6100 | \$0.9940 |
| Oct     | \$113.5000 | \$0.8380 |
| Nov     | \$115.1600 | \$0.9080 |
|         |            |          |
| Dic     | \$115.0700 | \$0.9640 |
| Ene '10 | \$115.2000 | \$0.9290 |
| Feb     | \$115.4100 | \$1.0160 |
| Mar     | \$116.3400 | \$1.0310 |
| Abr     | \$117.1200 | \$1.0120 |
|         |            |          |
| Мау     | \$129.9200 | \$1.1550 |
| Jun     | \$130.1300 | \$1.1590 |
| Jul     | \$130.8300 | \$1.1810 |
| Ago     | \$131.0700 | \$1.1960 |
|         |            |          |
| Sep     | \$131.3100 | \$1.1910 |
| Oct     | \$119.0200 | \$0.9260 |
| Nov     | \$119.4800 | \$0.9400 |
| Dic     | \$119.9200 | \$0.9100 |
|         |            |          |
| Ene '11 | \$119.8800 | \$0.9670 |
| Feb     | \$120.5900 | \$0.9870 |
| Mar     | \$121.8300 | \$1.0120 |
| Abr     | \$122.9000 | \$0.9960 |
| May     | \$136.5100 | \$1.2940 |
|         | •          |          |
| Jun     | \$137.0000 | \$1.3240 |
| Jun     | \$136.5500 | \$1.3480 |
| Ago     | \$136.9600 | \$1.3140 |
|         | \$137.2600 | \$1.3460 |
| Sep     | *          |          |
| Oct     | \$125.7600 | \$1.1020 |
| Nov     | \$127.8000 | \$1.1250 |
| Dic     | \$129.5600 | \$1.1670 |
|         |            |          |

|--|--|--|--|

|         | \$/kW      | \$/kWh   |
|---------|------------|----------|
| Ene '12 | \$130.3400 | \$1.1770 |
| Feb     | \$130.9000 | \$1.1790 |
| Mar     | \$131.3200 | \$1.1150 |
| Abr     | \$130.8100 | \$1.0970 |
|         |            |          |
| May     | \$144.7800 | \$1.3490 |
| Jun     | \$145.0300 | \$1.3490 |
| Jul     | \$145.6500 | \$1.3890 |
| Ago     | \$146.4100 | \$1.3930 |
|         |            |          |
| Sep     | \$144.8600 | \$1.3400 |
| Oct     | \$144.2800 | \$1.3100 |
| Nov     | \$130.6200 | \$1.1220 |
| Dic     | \$130.5700 | \$1.1440 |
| Ene '13 | \$131.3800 | \$1.1470 |
|         |            |          |
| Feb     | \$130.9700 | \$1.1050 |
| Mar     | \$130.5500 | \$1.0940 |
| Abr     | \$130.6300 | \$1.1140 |
| May     | \$143.8000 | \$1.4410 |
| Jun     | \$142.5500 | \$1.4220 |
|         |            |          |
| Jul     | \$142.1700 | \$1.3920 |
| Ago     | \$143.6500 | \$1.3960 |
| Sep     | \$143.0500 | \$1.3720 |
| Oct     | \$129.4100 | \$1.1800 |
|         | \$130.3000 |          |
| Nov     |            | \$1.1970 |
| Dic     | \$129.9900 | \$1.2130 |
| Ene '14 | \$129.9000 | \$1.2240 |
| Feb     | \$129.8500 | \$1.2480 |
| Mar     | \$131.2500 | \$1.2010 |
|         |            |          |
| Abr     | \$132.2900 | \$1.2060 |
| May     | \$146.2400 | \$1.4400 |
| Jun     | \$145.5200 | \$1.4500 |
| Jul     | \$145.4200 | \$1.4660 |
| Ago     | \$145.7100 | \$1.4970 |
|         |            |          |
| Sep     | \$146.1600 | \$1.4710 |
| Oct     | \$146.5000 | \$1.4280 |
| Nov     | \$133.0700 | \$1.1590 |
| Dic     | \$133.6300 | \$1.1440 |
| Ene'15  | \$133.5400 | \$1.0870 |
|         |            |          |
| Feb     | \$135.5200 | \$1.0440 |
| Mar     | \$136.1600 | \$0.9820 |
| Abr     | \$136.7700 | \$0.9290 |
| May     | \$151.9500 | \$1.1130 |
| Jun     | \$152.4800 | \$1.0885 |
|         |            |          |
| Jul     | \$152.9700 | \$1.0770 |
| Ago     | \$153.7000 | \$1.0850 |
| Sep     | \$155.0700 | \$1.1610 |
| Oct     | \$142.2700 | \$0.9160 |
|         | \$142.8500 |          |
| Nov     |            | \$0.8680 |
| Dic     | \$142.8400 | \$0.7960 |
| Ene´16  | \$142.7300 | \$0.8200 |
| Feb     | \$143.4900 | \$0.8750 |
| Mar     | \$145.8400 | \$0.8330 |
|         |            |          |
| Abr     | \$147.8200 | \$0.8970 |
| May     | \$162.3100 | \$0.9870 |
| Jun     | \$162.4100 | \$1.0240 |
| Jul     | \$164.7500 | \$1.1290 |
|         | \$167.8300 | \$1.1660 |
| Ago     |            |          |
| Sep     | \$169.0700 | \$1.2580 |
| Oct     | \$169.8100 | \$1.2550 |
| Nov     | \$155.6400 | \$1.0860 |
|         | \$155.9700 | \$1.1150 |
| Dic     |            |          |
| Ene´17  | \$158.4500 | \$1.1560 |
| Feb     | \$160.6700 | \$1.2300 |
| Mar     | \$165.5400 | \$1.3930 |
| Abr     | \$166.5300 | \$1.3430 |
|         | \$182.5400 |          |
| May     |            | \$1.4870 |
| Jun     | \$180.4800 | \$1.4940 |
| Jul     | \$180.7500 | \$1.4870 |
| Ago     | \$179.1800 | \$1.4480 |
| 5       |            |          |