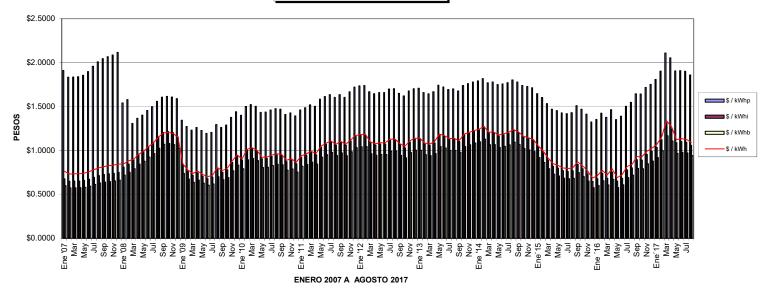

PERFIL DE COSTOS POR kWh

PESOS

|         | \$/kW      | \$/kWh   |
|---------|------------|----------|
| Ene '07 | \$98.4600  | \$0.7520 |
|         | *          |          |
| Feb     | \$95.0900  | \$0.7260 |
| Mar     | \$94.8600  | \$0.7240 |
| Abr     | \$94.9900  | \$0.7250 |
| May     | \$105.8000 | \$0.8920 |
|         |            |          |
| Jun     | \$107.6200 | \$0.9070 |
| Jul     | \$110.5400 | \$0.9320 |
| Ago     | \$113.1800 | \$0.9540 |
| Sep     | \$115.0500 | \$0.9700 |
|         | \$105.1900 |          |
| Oct     |            | \$0.8030 |
| Nov     | \$106.0100 | \$0.8090 |
| Dic     | \$107.2900 | \$0.8190 |
| Ene '08 | \$102.1200 | \$0.8230 |
| Feb     | \$102.2300 | \$0.8500 |
|         |            |          |
| Mar     | \$103.3000 | \$0.8860 |
| Abr     | \$104.9700 | \$0.9330 |
| Мау     | \$117.8100 | \$1.1740 |
| Jun     | \$119.5200 | \$1.2250 |
|         |            |          |
| Jul     | \$121.3000 | \$1.2680 |
| Ago     | \$122.6800 | \$1.3300 |
| Sep     | \$124.5600 | \$1.3780 |
| Oct     | \$113.0100 | \$1.1350 |
| Nov     | \$113.3900 | \$1.1280 |
|         | L          |          |
| Dic     | \$116.1200 | \$1.1020 |
| Ene '09 | \$115.6900 | \$0.8800 |
| Feb     | \$114.4500 | \$0.8220 |
| Mar     | \$114.0800 | \$0.7880 |
|         | \$         |          |
| Abr     | \$114.8100 | \$0.8120 |
| May     | \$127.2500 | \$0.9540 |
| Jun     | \$125.6500 | \$0.9240 |
| Jul     | \$124.2400 | \$0.9380 |
|         |            |          |
| Ago     | \$124.2200 | \$1.0280 |
| Sep     | \$124.6100 | \$0.9940 |
| Oct     | \$113.5000 | \$0.8380 |
| Nov     | \$115.1600 | \$0.9080 |
|         |            |          |
| Dic     | \$115.0700 | \$0.9640 |
| Ene '10 | \$115.2000 | \$0.9290 |
| Feb     | \$115.4100 | \$1.0160 |
| Mar     | \$116.3400 | \$1.0310 |
| Abr     | \$117.1200 | \$1.0120 |
|         |            |          |
| Мау     | \$129.9200 | \$1.1550 |
| Jun     | \$130.1300 | \$1.1590 |
| Jul     | \$130.8300 | \$1.1810 |
| Ago     | \$131.0700 | \$1.1960 |
|         |            |          |
| Sep     | \$131.3100 | \$1.1910 |
| Oct     | \$119.0200 | \$0.9260 |
| Nov     | \$119.4800 | \$0.9400 |
| Dic     | \$119.9200 | \$0.9100 |
|         |            |          |
| Ene '11 | \$119.8800 | \$0.9670 |
| Feb     | \$120.5900 | \$0.9870 |
| Mar     | \$121.8300 | \$1.0120 |
| Abr     | \$122.9000 | \$0.9960 |
| May     | \$136.5100 | \$1.2940 |
|         | •          |          |
| Jun     | \$137.0000 | \$1.3240 |
| Jun     | \$136.5500 | \$1.3480 |
| Ago     | \$136.9600 | \$1.3140 |
|         | \$137.2600 | \$1.3460 |
| Sep     | *          |          |
| Oct     | \$125.7600 | \$1.1020 |
| Nov     | \$127.8000 | \$1.1250 |
| Dic     | \$129.5600 | \$1.1670 |
|         |            |          |

|--|--|--|--|

|         | \$/kW      | \$/kWh   |
|---------|------------|----------|
| Ene '12 | \$130.3400 | \$1.1770 |
| Feb     | \$130.9000 | \$1.1790 |
| Mar     | \$131.3200 | \$1.1150 |
| Abr     | \$130.8100 | \$1.0970 |
|         |            |          |
| May     | \$144.7800 | \$1.3490 |
| Jun     | \$145.0300 | \$1.3490 |
| Jul     | \$145.6500 | \$1.3890 |
| Ago     | \$146.4100 | \$1.3930 |
|         |            |          |
| Sep     | \$144.8600 | \$1.3400 |
| Oct     | \$144.2800 | \$1.3100 |
| Nov     | \$130.6200 | \$1.1220 |
| Dic     | \$130.5700 | \$1.1440 |
| Ene '13 | \$131.3800 | \$1.1470 |
|         |            |          |
| Feb     | \$130.9700 | \$1.1050 |
| Mar     | \$130.5500 | \$1.0940 |
| Abr     | \$130.6300 | \$1.1140 |
| May     | \$143.8000 | \$1.4410 |
| Jun     | \$142.5500 | \$1.4220 |
|         |            |          |
| Jul     | \$142.1700 | \$1.3920 |
| Ago     | \$143.6500 | \$1.3960 |
| Sep     | \$143.0500 | \$1.3720 |
| Oct     | \$129.4100 | \$1.1800 |
|         | \$130.3000 |          |
| Nov     |            | \$1.1970 |
| Dic     | \$129.9900 | \$1.2130 |
| Ene '14 | \$129.9000 | \$1.2240 |
| Feb     | \$129.8500 | \$1.2480 |
| Mar     | \$131.2500 | \$1.2010 |
|         |            |          |
| Abr     | \$132.2900 | \$1.2060 |
| May     | \$146.2400 | \$1.4400 |
| Jun     | \$145.5200 | \$1.4500 |
| Jul     | \$145.4200 | \$1.4660 |
| Ago     | \$145.7100 | \$1.4970 |
|         |            |          |
| Sep     | \$146.1600 | \$1.4710 |
| Oct     | \$146.5000 | \$1.4280 |
| Nov     | \$133.0700 | \$1.1590 |
| Dic     | \$133.6300 | \$1.1440 |
| Ene'15  | \$133.5400 | \$1.0870 |
|         |            |          |
| Feb     | \$135.5200 | \$1.0440 |
| Mar     | \$136.1600 | \$0.9820 |
| Abr     | \$136.7700 | \$0.9290 |
| May     | \$151.9500 | \$1.1130 |
| Jun     | \$152.4800 | \$1.0885 |
|         |            |          |
| Jul     | \$152.9700 | \$1.0770 |
| Ago     | \$153.7000 | \$1.0850 |
| Sep     | \$155.0700 | \$1.1610 |
| Oct     | \$142.2700 | \$0.9160 |
|         | \$142.8500 |          |
| Nov     |            | \$0.8680 |
| Dic     | \$142.8400 | \$0.7960 |
| Ene´16  | \$142.7300 | \$0.8200 |
| Feb     | \$143.4900 | \$0.8750 |
| Mar     | \$145.8400 | \$0.8330 |
|         |            |          |
| Abr     | \$147.8200 | \$0.8970 |
| May     | \$162.3100 | \$0.9870 |
| Jun     | \$162.4100 | \$1.0240 |
| Jul     | \$164.7500 | \$1.1290 |
|         | \$167.8300 | \$1.1660 |
| Ago     |            |          |
| Sep     | \$169.0700 | \$1.2580 |
| Oct     | \$169.8100 | \$1.2550 |
| Nov     | \$155.6400 | \$1.0860 |
|         | \$155.9700 | \$1.1150 |
| Dic     |            |          |
| Ene´17  | \$158.4500 | \$1.1560 |
| Feb     | \$160.6700 | \$1.2300 |
| Mar     | \$165.5400 | \$1.3930 |
| Abr     | \$166.5300 | \$1.3430 |
|         | \$182.5400 |          |
| May     |            | \$1.4870 |
| Jun     | \$180.4800 | \$1.4940 |
| Jul     | \$180.7500 | \$1.4870 |
| Ago     | \$179.1800 | \$1.4480 |
| 5       |            |          |