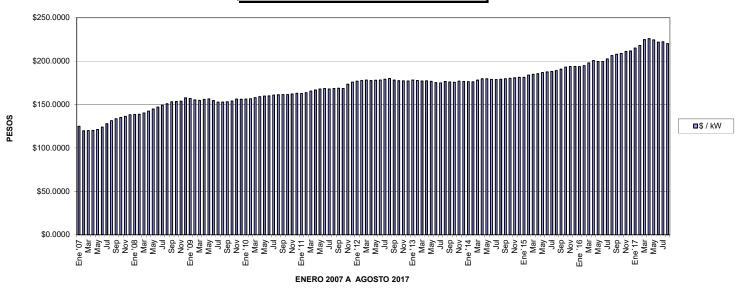

### PERFIL DE COSTOS POR CARGO FIJO

|            | 1        | \$/kW                |                | \$/kWh           |
|------------|----------|----------------------|----------------|------------------|
|            |          | φ/πτ                 |                | φ/((ντη          |
| Ene '07    | \$       | 200.6700             | \$             | 1.2640           |
| Feb        | \$       | 194.9700             | \$             | 1.2280           |
| Mar        | \$       | 193.8600             | \$             | 1.2210           |
| Abr        | \$       | 194.0300             | \$             | 1.2220           |
| Мау        | \$       | 195.9500             | \$             | 1.2340           |
| Jun        | \$       | 198.5200             | \$<br>\$       | 1.2500           |
| Jul        | \$       | 203.1900             | \$             | 1.2790           |
| Ago        | \$       | 207.4600             | \$             | 1.3060           |
| Sep        | \$       | 210.6300             | \$             | 1.3260           |
| Oct        | \$       | 212.2300             | \$             | 1.3360           |
| Nov        | \$       | 213.6300             | \$             | 1.3450           |
| Dic        | \$       | 215.8300             | \$             | 1.3590           |
| Ene '08    | \$       | 205.4300             | \$             | 1.3580           |
| Feb        | \$       | 205.6600             | \$             | 1.3970           |
| Mar        | \$       | 187.0300             | \$             | 1.3060           |
| Abr        | \$       | 190.0600             | \$             | 1.3690           |
| Мау        | \$       | 193.2900             | \$             | 1.4100           |
| Jun        | \$       | 196.0900             | \$             | 1.4670           |
| Jul        | \$       | 199.0100             | \$             | 1.5150           |
| Ago        | \$       | 201.2800             | \$             | 1.5830           |
| Sep        | \$       | 204.3600             | \$             | 1.6370           |
| Oct        | \$       | 204.6300             | \$<br>\$       | 1.6450           |
| Nov        | \$       | 205.3300             |                | 1.6360           |
| Dic        | \$       | 210.2800             | \$             | 1.6070           |
| Ene '09    | \$       | 209.5000             | \$             | 1.3190           |
| Feb        | \$       | 207.2600             | \$             | 1.2400           |
| Mar        | \$       | 206.6000             | \$             | 1.1940           |
| Abr        | \$       | 207.9200             | \$             | 1.2270           |
| May        | \$       | 208.7700             | \$             | 1.1870           |
| Jun        | \$       | 206.1400             | \$             | 1.1520           |
| Jul        | \$       | 203.8300             | \$             | 1.1670           |
| Ago        | \$       | 203.7900             | \$             | 1.2660           |
| Sep        | \$       | 204.4200             | \$             | 1.2290           |
| Oct        | \$       | 205.5200             | \$             | 1.2600           |
| Nov        | \$       | 208.5200             | \$             | 1.3660           |
| Dic        | \$       | 208.3500             | \$             | 1.4300           |
| Ene '10    | \$       | 208.5800             | \$             | 1.3840           |
| Feb        | \$       | 208.9600             | \$             | 1.4990           |
| Mar        | \$       | 210.6500             | \$<br>\$       | 1.5200           |
| Abr        | \$       | 212.0600             | э<br>\$        | 1.4970           |
| May        | \$<br>¢  | 213.1200             | \$<br>\$       | 1.4150<br>1.4190 |
| Jun<br>Jul | \$<br>\$ | 213.4600<br>214.6100 | \$<br>\$       | 1.4190           |
| Ago        |          | 214.0100<br>215.0000 | э<br>\$        | 1.4610           |
| Ago<br>Sep | \$<br>\$ | 215.0000             | э<br>\$        | 1.4610           |
| Oct        |          | 215.5900             | э<br>\$        | 1.3860           |
| Nov        | \$<br>\$ | 215.3000             | э<br>\$        | 1.4050           |
| Dic        | φ<br>\$  | 217.1400             | φ<br>\$        | 1.3660           |
| Ene '11    | φ<br>\$  | 217.1400             | φ<br>\$        | 1.4420           |
| Feb        | \$       | 218.3500             | φ<br>\$        | 1.4690           |
| Mar        | \$       | 220.6000             | \$             | 1.5040           |
| Abr        | \$       | 222.5400             | \$             | 1.4840           |
| May        | \$       | 223.9200             | \$             | 1.5740           |
| Jun        | \$       | 224.7300             | \$             | 1.6070           |
| Jul        | \$       | 223.9900             |                | 1.6320           |
| Ago        | \$       | 224.6600             | \$<br>\$<br>\$ | 1.5960           |
| Sep        | \$       | 225.1500             | \$             | 1.6310           |
| Oct        | \$       | 227.7200             | \$             | 1.6280           |
| Nov        | \$       | 231.4100             | \$             | 1.6610           |
| Dic        | \$       | 234.6000             | \$             | 1.7190           |
|            | 1.00     |                      |                |                  |

|                   |          | \$/kW                | \$/kWh                               |
|-------------------|----------|----------------------|--------------------------------------|
| 5                 |          | 000.0400             | <b>A</b>                             |
| Ene '12<br>Feb    | \$       | 236.0100<br>237.0200 | \$ 1.7340<br>\$ 1.7380               |
| Mar               | \$<br>\$ | 237.0200             | \$ 1.7380<br>\$ 1.6550               |
| Abr               | \$       | 236.8500             | \$ 1.6310                            |
| May               | \$       | 237.4900             | \$ 1.6440                            |
| Jun               | \$       | 237.8900             | \$ 1.6440                            |
| Jul               | \$       | 238.9100             | \$ 1.6880                            |
| Ago               | \$       | 240.1500             | \$ 1.6930                            |
| Sep               | \$       | 237.6000             | \$ 1.6340                            |
| Oct               | \$       | 236.6500             | \$ 1.6000                            |
| Nov               | \$       | 236.5100             | \$ 1.6660                            |
| Dic               | \$       | 236.4200             | \$ 1.6660<br>\$ 1.6950<br>\$ 1.7000  |
| Ene '13           |          | 237.8900             |                                      |
| Feb               | \$       | 237.1500             | \$ 1.6440                            |
| Mar               | \$       | 236.3900             | \$ 1.6290                            |
| Abr               | \$       | 236.5300             | \$ 1.6560                            |
| May               | \$       | 235.8700             | \$ 1.7430                            |
| Jun               | \$       | 233.8200             | \$ 1.7210                            |
| Jul               | \$       | 233.1900             | \$ 1.6880                            |
| Ago               | \$       | 235.6200             | \$ <u>1.6940</u><br>\$ <u>1.6680</u> |
| Sep               | \$<br>\$ | 234.6300<br>234.3500 |                                      |
| Oct<br>Nov        | \$       | 234.3500             | \$ <u>1.7410</u><br>\$1.7650         |
| Dic               |          | 235.9700             | \$ 1.7850<br>\$ 1.7850               |
| Ene '14           | \$<br>\$ | 235.4000             | \$ 1.7990                            |
| Feb               | \$       | 235.2400             | \$ 1.8300                            |
|                   |          | 235.1500             |                                      |
| <u>Mar</u><br>Abr | \$       | 237.0900             | \$    1.8380<br>\$    1.7790         |
| Abr<br>May        | \$       | 239.8800             | \$ 1.7450                            |
| Jun               | \$       | 238.7000             | \$ 1.7550                            |
| Jul               |          | 238.5300             | \$ 1.7720                            |
| Ago               | \$<br>\$ | 239.0100             | \$ 1.8060                            |
| Sep               | \$       | 239.7500             | \$ 1.7790                            |
| Oct               | \$       | 240.3000             | \$ 1.7330                            |
| Nov               | \$       | 241.0000             | \$ 1.7180                            |
| Dic               | \$       | 242.0100             | \$ 1.6990                            |
| Ene'15            | \$       | 241.8400             | \$ 1.6240                            |
| Feb               | \$       | 245.4200             | \$ 1.5690                            |
| Mar               | \$       | 246.5700             | \$ 1.4870                            |
| Abr               | \$       | 247.6800             | \$ 1.4160                            |
| Мау               | \$       | 249.2400             | \$ 1.3950                            |
| Jun               | \$       | 250.1100             | \$ 1.3640                            |
| Jul               | \$       | 250.9100             | \$ 1.3560                            |
| Ago               | \$       | 252.1100             | \$ 1.3660                            |
| Sep               | \$       | 254.3500             | \$ 1.4520                            |
| Oct               | \$       | 257.6300             | \$ 1.4050                            |
| Nov               | \$       | 258.6900             | \$ 1.3400                            |
| Dic               | \$       | 258.6600             | \$ 1.2420                            |
| Ene ´16           | \$       | 258.4500             | \$ 1.2750                            |
| Feb               | \$       | 259.8200             | \$ 1.3510                            |
| Mar               | \$       | 264.0800             | \$ 1.2960                            |
| Abr               | \$       | 267.6700             | \$ 1.3870                            |
| Мау               | \$       | 266.2200             | \$ 1.2640                            |
| Jun               | \$       | 266.3800             | \$ 1.3060                            |
| Jul               | \$       | 270.2200             | \$ 1.4270                            |
| Ago               | \$       | 275.2700             | \$ 1.4720                            |
| Sep               | \$       | 277.3100             | \$ 1.5770                            |
| Oct               | \$       | 278.5300             | \$ 1.5740                            |
| Nov               | \$       | 281.8400             | \$ 1.6540                            |
| Dic               | \$       | 282.4300             | \$ 1.6930                            |
| Ene'17            | \$       | 286.9200             | \$ 1.7520                            |
| Feb               | \$       | 290.9400             | \$ 1.8540<br>• 2.0700                |
| Mar               | \$       | 299.7600             | \$ 2.0790<br>\$ 2.0140               |
| Abr               | \$       | 301.5600<br>299.4200 | \$    2.0140<br>\$    1.8480         |
| May               | \$       | 299.4200             | \$    1.8480<br>\$    1.8540         |
| Jun<br>Jul        | \$       | 296.0400             | \$ 1.8540<br>\$ 1.8460               |
|                   | <br>\$   | 296.4800             |                                      |
| Ago               | ļΨ       | 293.9000             | ψ 1.6020                             |