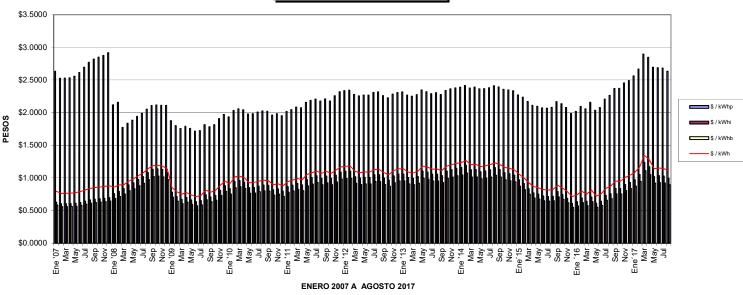

PERFIL DE COSTOS POR kWh

PESOS

|         | \$/kW      | \$/kWh   |
|---------|------------|----------|
| Ene '07 | \$98.4600  | \$0.7520 |
|         | *          |          |
| Feb     | \$95.0900  | \$0.7260 |
| Mar     | \$94.8600  | \$0.7240 |
| Abr     | \$94.9900  | \$0.7250 |
| May     | \$105.8000 | \$0.8920 |
|         |            |          |
| Jun     | \$107.6200 | \$0.9070 |
| Jul     | \$110.5400 | \$0.9320 |
| Ago     | \$113.1800 | \$0.9540 |
| Sep     | \$115.0500 | \$0.9700 |
|         | \$105.1900 |          |
| Oct     |            | \$0.8030 |
| Nov     | \$106.0100 | \$0.8090 |
| Dic     | \$107.2900 | \$0.8190 |
| Ene '08 | \$102.1200 | \$0.8230 |
| Feb     | \$102.2300 | \$0.8500 |
|         |            |          |
| Mar     | \$103.3000 | \$0.8860 |
| Abr     | \$104.9700 | \$0.9330 |
| Мау     | \$117.8100 | \$1.1740 |
| Jun     | \$119.5200 | \$1.2250 |
|         |            |          |
| Jul     | \$121.3000 | \$1.2680 |
| Ago     | \$122.6800 | \$1.3300 |
| Sep     | \$124.5600 | \$1.3780 |
| Oct     | \$113.0100 | \$1.1350 |
| Nov     | \$113.3900 | \$1.1280 |
|         | L          |          |
| Dic     | \$116.1200 | \$1.1020 |
| Ene '09 | \$115.6900 | \$0.8800 |
| Feb     | \$114.4500 | \$0.8220 |
| Mar     | \$114.0800 | \$0.7880 |
|         | \$         |          |
| Abr     | \$114.8100 | \$0.8120 |
| May     | \$127.2500 | \$0.9540 |
| Jun     | \$125.6500 | \$0.9240 |
| Jul     | \$124.2400 | \$0.9380 |
|         |            |          |
| Ago     | \$124.2200 | \$1.0280 |
| Sep     | \$124.6100 | \$0.9940 |
| Oct     | \$113.5000 | \$0.8380 |
| Nov     | \$115.1600 | \$0.9080 |
|         |            |          |
| Dic     | \$115.0700 | \$0.9640 |
| Ene '10 | \$115.2000 | \$0.9290 |
| Feb     | \$115.4100 | \$1.0160 |
| Mar     | \$116.3400 | \$1.0310 |
| Abr     | \$117.1200 | \$1.0120 |
|         |            |          |
| Мау     | \$129.9200 | \$1.1550 |
| Jun     | \$130.1300 | \$1.1590 |
| Jul     | \$130.8300 | \$1.1810 |
| Ago     | \$131.0700 | \$1.1960 |
|         |            |          |
| Sep     | \$131.3100 | \$1.1910 |
| Oct     | \$119.0200 | \$0.9260 |
| Nov     | \$119.4800 | \$0.9400 |
| Dic     | \$119.9200 | \$0.9100 |
|         |            |          |
| Ene '11 | \$119.8800 | \$0.9670 |
| Feb     | \$120.5900 | \$0.9870 |
| Mar     | \$121.8300 | \$1.0120 |
| Abr     | \$122.9000 | \$0.9960 |
| May     | \$136.5100 | \$1.2940 |
|         | •          |          |
| Jun     | \$137.0000 | \$1.3240 |
| Jun     | \$136.5500 | \$1.3480 |
| Ago     | \$136.9600 | \$1.3140 |
|         | \$137.2600 | \$1.3460 |
| Sep     | *          |          |
| Oct     | \$125.7600 | \$1.1020 |
| Nov     | \$127.8000 | \$1.1250 |
| Dic     | \$129.5600 | \$1.1670 |
|         |            |          |

|--|--|--|--|

|         | \$/kW      | \$/kWh   |
|---------|------------|----------|
| Ene '12 | \$130.3400 | \$1.1770 |
| Feb     | \$130.9000 | \$1.1790 |
| Mar     | \$131.3200 | \$1.1150 |
| Abr     | \$130.8100 | \$1.0970 |
|         |            |          |
| May     | \$144.7800 | \$1.3490 |
| Jun     | \$145.0300 | \$1.3490 |
| Jul     | \$145.6500 | \$1.3890 |
| Ago     | \$146.4100 | \$1.3930 |
|         |            |          |
| Sep     | \$144.8600 | \$1.3400 |
| Oct     | \$144.2800 | \$1.3100 |
| Nov     | \$130.6200 | \$1.1220 |
| Dic     | \$130.5700 | \$1.1440 |
| Ene '13 | \$131.3800 | \$1.1470 |
|         |            |          |
| Feb     | \$130.9700 | \$1.1050 |
| Mar     | \$130.5500 | \$1.0940 |
| Abr     | \$130.6300 | \$1.1140 |
| May     | \$143.8000 | \$1.4410 |
| Jun     | \$142.5500 | \$1.4220 |
|         |            |          |
| Jul     | \$142.1700 | \$1.3920 |
| Ago     | \$143.6500 | \$1.3960 |
| Sep     | \$143.0500 | \$1.3720 |
| Oct     | \$129.4100 | \$1.1800 |
|         | \$130.3000 |          |
| Nov     |            | \$1.1970 |
| Dic     | \$129.9900 | \$1.2130 |
| Ene '14 | \$129.9000 | \$1.2240 |
| Feb     | \$129.8500 | \$1.2480 |
| Mar     | \$131.2500 | \$1.2010 |
|         |            |          |
| Abr     | \$132.2900 | \$1.2060 |
| May     | \$146.2400 | \$1.4400 |
| Jun     | \$145.5200 | \$1.4500 |
| Jul     | \$145.4200 | \$1.4660 |
| Ago     | \$145.7100 | \$1.4970 |
|         |            |          |
| Sep     | \$146.1600 | \$1.4710 |
| Oct     | \$146.5000 | \$1.4280 |
| Nov     | \$133.0700 | \$1.1590 |
| Dic     | \$133.6300 | \$1.1440 |
| Ene'15  | \$133.5400 | \$1.0870 |
|         |            |          |
| Feb     | \$135.5200 | \$1.0440 |
| Mar     | \$136.1600 | \$0.9820 |
| Abr     | \$136.7700 | \$0.9290 |
| May     | \$151.9500 | \$1.1130 |
| Jun     | \$152.4800 | \$1.0885 |
|         |            |          |
| Jul     | \$152.9700 | \$1.0770 |
| Ago     | \$153.7000 | \$1.0850 |
| Sep     | \$155.0700 | \$1.1610 |
| Oct     | \$142.2700 | \$0.9160 |
|         | \$142.8500 |          |
| Nov     |            | \$0.8680 |
| Dic     | \$142.8400 | \$0.7960 |
| Ene´16  | \$142.7300 | \$0.8200 |
| Feb     | \$143.4900 | \$0.8750 |
| Mar     | \$145.8400 | \$0.8330 |
|         |            |          |
| Abr     | \$147.8200 | \$0.8970 |
| May     | \$162.3100 | \$0.9870 |
| Jun     | \$162.4100 | \$1.0240 |
| Jul     | \$164.7500 | \$1.1290 |
|         | \$167.8300 | \$1.1660 |
| Ago     |            |          |
| Sep     | \$169.0700 | \$1.2580 |
| Oct     | \$169.8100 | \$1.2550 |
| Nov     | \$155.6400 | \$1.0860 |
|         | \$155.9700 | \$1.1150 |
| Dic     |            |          |
| Ene´17  | \$158.4500 | \$1.1560 |
| Feb     | \$160.6700 | \$1.2300 |
| Mar     | \$165.5400 | \$1.3930 |
| Abr     | \$166.5300 | \$1.3430 |
|         | \$182.5400 |          |
| May     |            | \$1.4870 |
| Jun     | \$180.4800 | \$1.4940 |
| Jul     | \$180.7500 | \$1.4870 |
| Ago     | \$179.1800 | \$1.4480 |
| 5       |            |          |