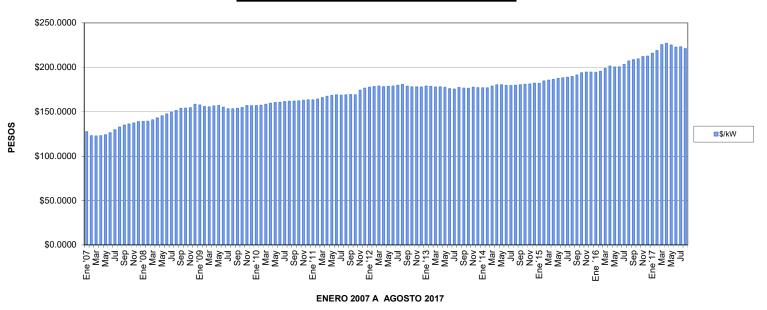

PERFIL DE COSTOS POR kWh

PESOS

|         | \$/kW      | \$/kWh   |
|---------|------------|----------|
| Ene '07 | \$98.4600  | \$0.7520 |
|         | *          |          |
| Feb     | \$95.0900  | \$0.7260 |
| Mar     | \$94.8600  | \$0.7240 |
| Abr     | \$94.9900  | \$0.7250 |
| May     | \$105.8000 | \$0.8920 |
|         |            |          |
| Jun     | \$107.6200 | \$0.9070 |
| Jul     | \$110.5400 | \$0.9320 |
| Ago     | \$113.1800 | \$0.9540 |
| Sep     | \$115.0500 | \$0.9700 |
|         | \$105.1900 |          |
| Oct     |            | \$0.8030 |
| Nov     | \$106.0100 | \$0.8090 |
| Dic     | \$107.2900 | \$0.8190 |
| Ene '08 | \$102.1200 | \$0.8230 |
| Feb     | \$102.2300 | \$0.8500 |
|         |            |          |
| Mar     | \$103.3000 | \$0.8860 |
| Abr     | \$104.9700 | \$0.9330 |
| Мау     | \$117.8100 | \$1.1740 |
| Jun     | \$119.5200 | \$1.2250 |
|         |            |          |
| Jul     | \$121.3000 | \$1.2680 |
| Ago     | \$122.6800 | \$1.3300 |
| Sep     | \$124.5600 | \$1.3780 |
| Oct     | \$113.0100 | \$1.1350 |
| Nov     | \$113.3900 | \$1.1280 |
|         | L          |          |
| Dic     | \$116.1200 | \$1.1020 |
| Ene '09 | \$115.6900 | \$0.8800 |
| Feb     | \$114.4500 | \$0.8220 |
| Mar     | \$114.0800 | \$0.7880 |
|         | \$         |          |
| Abr     | \$114.8100 | \$0.8120 |
| May     | \$127.2500 | \$0.9540 |
| Jun     | \$125.6500 | \$0.9240 |
| Jul     | \$124.2400 | \$0.9380 |
|         |            |          |
| Ago     | \$124.2200 | \$1.0280 |
| Sep     | \$124.6100 | \$0.9940 |
| Oct     | \$113.5000 | \$0.8380 |
| Nov     | \$115.1600 | \$0.9080 |
|         |            |          |
| Dic     | \$115.0700 | \$0.9640 |
| Ene '10 | \$115.2000 | \$0.9290 |
| Feb     | \$115.4100 | \$1.0160 |
| Mar     | \$116.3400 | \$1.0310 |
| Abr     | \$117.1200 | \$1.0120 |
|         |            |          |
| Мау     | \$129.9200 | \$1.1550 |
| Jun     | \$130.1300 | \$1.1590 |
| Jul     | \$130.8300 | \$1.1810 |
| Ago     | \$131.0700 | \$1.1960 |
|         |            |          |
| Sep     | \$131.3100 | \$1.1910 |
| Oct     | \$119.0200 | \$0.9260 |
| Nov     | \$119.4800 | \$0.9400 |
| Dic     | \$119.9200 | \$0.9100 |
|         |            |          |
| Ene '11 | \$119.8800 | \$0.9670 |
| Feb     | \$120.5900 | \$0.9870 |
| Mar     | \$121.8300 | \$1.0120 |
| Abr     | \$122.9000 | \$0.9960 |
| May     | \$136.5100 | \$1.2940 |
|         | •          |          |
| Jun     | \$137.0000 | \$1.3240 |
| Jun     | \$136.5500 | \$1.3480 |
| Ago     | \$136.9600 | \$1.3140 |
|         | \$137.2600 | \$1.3460 |
| Sep     | *          |          |
| Oct     | \$125.7600 | \$1.1020 |
| Nov     | \$127.8000 | \$1.1250 |
| Dic     | \$129.5600 | \$1.1670 |
|         |            |          |

|--|--|--|--|

|         | \$/kW      | \$/kWh   |
|---------|------------|----------|
| Ene '12 | \$130.3400 | \$1.1770 |
| Feb     | \$130.9000 | \$1.1790 |
| Mar     | \$131.3200 | \$1.1150 |
| Abr     | \$130.8100 | \$1.0970 |
|         |            |          |
| May     | \$144.7800 | \$1.3490 |
| Jun     | \$145.0300 | \$1.3490 |
| Jul     | \$145.6500 | \$1.3890 |
| Ago     | \$146.4100 | \$1.3930 |
|         |            |          |
| Sep     | \$144.8600 | \$1.3400 |
| Oct     | \$144.2800 | \$1.3100 |
| Nov     | \$130.6200 | \$1.1220 |
| Dic     | \$130.5700 | \$1.1440 |
| Ene '13 | \$131.3800 | \$1.1470 |
|         |            |          |
| Feb     | \$130.9700 | \$1.1050 |
| Mar     | \$130.5500 | \$1.0940 |
| Abr     | \$130.6300 | \$1.1140 |
| May     | \$143.8000 | \$1.4410 |
| Jun     | \$142.5500 | \$1.4220 |
|         |            |          |
| Jul     | \$142.1700 | \$1.3920 |
| Ago     | \$143.6500 | \$1.3960 |
| Sep     | \$143.0500 | \$1.3720 |
| Oct     | \$129.4100 | \$1.1800 |
|         | \$130.3000 |          |
| Nov     |            | \$1.1970 |
| Dic     | \$129.9900 | \$1.2130 |
| Ene '14 | \$129.9000 | \$1.2240 |
| Feb     | \$129.8500 | \$1.2480 |
| Mar     | \$131.2500 | \$1.2010 |
|         |            |          |
| Abr     | \$132.2900 | \$1.2060 |
| May     | \$146.2400 | \$1.4400 |
| Jun     | \$145.5200 | \$1.4500 |
| Jul     | \$145.4200 | \$1.4660 |
| Ago     | \$145.7100 | \$1.4970 |
|         |            |          |
| Sep     | \$146.1600 | \$1.4710 |
| Oct     | \$146.5000 | \$1.4280 |
| Nov     | \$133.0700 | \$1.1590 |
| Dic     | \$133.6300 | \$1.1440 |
| Ene'15  | \$133.5400 | \$1.0870 |
|         |            |          |
| Feb     | \$135.5200 | \$1.0440 |
| Mar     | \$136.1600 | \$0.9820 |
| Abr     | \$136.7700 | \$0.9290 |
| May     | \$151.9500 | \$1.1130 |
| Jun     | \$152.4800 | \$1.0885 |
|         |            |          |
| Jul     | \$152.9700 | \$1.0770 |
| Ago     | \$153.7000 | \$1.0850 |
| Sep     | \$155.0700 | \$1.1610 |
| Oct     | \$142.2700 | \$0.9160 |
|         | \$142.8500 |          |
| Nov     |            | \$0.8680 |
| Dic     | \$142.8400 | \$0.7960 |
| Ene´16  | \$142.7300 | \$0.8200 |
| Feb     | \$143.4900 | \$0.8750 |
| Mar     | \$145.8400 | \$0.8330 |
|         |            |          |
| Abr     | \$147.8200 | \$0.8970 |
| May     | \$162.3100 | \$0.9870 |
| Jun     | \$162.4100 | \$1.0240 |
| Jul     | \$164.7500 | \$1.1290 |
|         | \$167.8300 | \$1.1660 |
| Ago     |            |          |
| Sep     | \$169.0700 | \$1.2580 |
| Oct     | \$169.8100 | \$1.2550 |
| Nov     | \$155.6400 | \$1.0860 |
|         | \$155.9700 | \$1.1150 |
| Dic     |            |          |
| Ene´17  | \$158.4500 | \$1.1560 |
| Feb     | \$160.6700 | \$1.2300 |
| Mar     | \$165.5400 | \$1.3930 |
| Abr     | \$166.5300 | \$1.3430 |
|         | \$182.5400 |          |
| May     |            | \$1.4870 |
| Jun     | \$180.4800 | \$1.4940 |
| Jul     | \$180.7500 | \$1.4870 |
| Ago     | \$179.1800 | \$1.4480 |
| 5       |            |          |