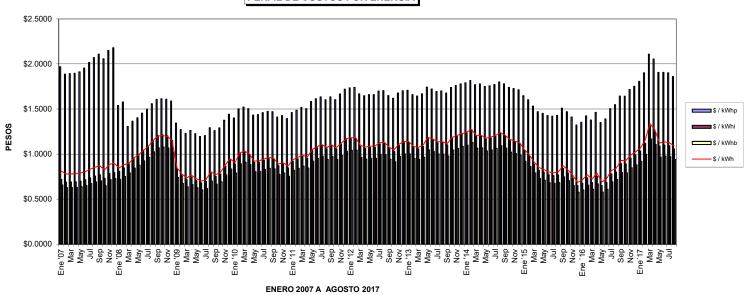

# TARIFA 2

|            | \$/kW                    | \$/kWh                 | \$/kWh                 | \$/kWh                 | \$/prom                |
|------------|--------------------------|------------------------|------------------------|------------------------|------------------------|
|            | cargo fijo               | 0-50 kWh               | 50-100 kWh             | 101 >                  | ALC: NOTE OF A         |
| Ene '07    | \$ 44.2000               | \$ 1.7240              | \$ 2.0820              | \$ 2.2960              | \$ 2.0631              |
| Feb        | \$ 42.9400               | \$ 1.6750              | \$ 2.0230              | \$ 2.2310              | \$ 2.0046              |
| Mar        | \$ 42.7000               | \$ 1.6650              | \$ 2.0110              | \$ 2.0180              | \$ 1.9168              |
| Abr        | \$ 42.7400               | \$ 1.6660              | \$ 2.0130              | \$ 2.2200              | \$ 1.9945              |
| May        | \$ 43.1600               | \$ 1.6820              | \$ 2.0330              | \$ 2.2420              | \$ 2.0141              |
| Jun        | \$ 43.7300               | \$ 1.7040              | \$ 2.0600              | \$ 2.2710              | \$ 2.0405              |
| Jul        | \$ 44.7600               | \$ 1.7440              | \$ 2.1080              | \$ 2.3240              | \$ 2.0882              |
| Ago        | \$ 45.7000               | \$ 1.7810              | \$ 2.1520              | \$ 2.3730              | \$ 2.1321              |
| Sep        | \$ 46.4000               | \$ 1.8080              | \$ 2.1850              | \$ 2.4090              | \$ 2.1646              |
| Oct        | \$ 46.7500               | \$ 1.8220              | \$ 2.2020              | \$ 2.4270              | \$ 2.1811              |
| Nov        | \$ 47.0600               | \$ 1.8340              | \$ 2.2170              | \$ 2.4430              | \$ 2.1956              |
| Dic        | \$ 47.5400               | \$ 1.8530              | \$ 2.2400              | \$ 2.4680              | \$ 2.2183              |
| Ene '08    | \$ 45.2500               | \$ 1.8120              | \$ 2.1900              | \$ 2.4140              | \$ 2.1693              |
| Feb        | \$ 45.3000               | \$ 1.8420              | \$ 2.2260              | \$ 2.4530              | \$ 2.2047              |
| Mar        | \$ 41.2000               | \$ 1.7010              | \$ 2.0550              | \$ 2.2650              | \$ 2.0357              |
| Abr        | \$ 41.8700               | \$ 1.7590              | \$ 2.1250              | \$ 2.3420              | \$ 2.1050              |
| May        | \$ 42.5800               | \$ 1.8010              | \$ 2.1760              | \$ 2.3980              | \$ 2.1554              |
| Jun        | \$ 43.2000               | \$ 1.8530              | \$ 2.2380              | \$ 2.4670              | \$ 2.2172              |
| Jul        | \$ 43.8400               | \$ 1.8990              | \$ 2.2940              | \$ 2.5280              | \$ 2.2723              |
| Ago        | \$ 44.3400               | \$ 1.9550              | \$ 2.3620              | \$ 2.6030              | \$ 2.3396              |
| Sep        | \$ 45.0200               | \$ 2.0050              | \$ 2.4220              | \$ 2.6690              | \$ 2.3991              |
| Oct        | \$ 45.0800               | \$ 2.0120              | \$ 2.4300              | \$ 2.6780              | \$ 2.4072              |
| Nov        | \$ 45.2300               | \$ 2.0090              | \$ 2.4270              | \$ 2.6740              | \$ 2.4038              |
| Dic        | \$ 46.3200               | \$ 2.0120              | \$ 2.4300              | \$ 2.6770              | \$ 2.4058              |
| Ene '09    | \$ 46.1500               | \$ 1.8120              | \$ 2.1880              | \$ 2.4100              | \$ 2.1671              |
| Feb        | \$ 45.6600               | \$ 1.7440              | \$ 2.1060              | \$ 2.3190              | \$ 2.0856              |
| Mar        | \$ 45.5100               | \$ 1.7060              | \$ 2.0600              | \$ 2.2680              | \$ 2.0000<br>\$ 2.0000 |
| Abr        | \$ 45.8000               | \$ 1.7370              | \$ 2.0970              | \$ 2.3090              | \$ 2.0333<br>\$ 2.0768 |
| May        | \$ 45.9900               | \$ 1.7090              | \$ 2.0640              | \$ 2.2720              | \$ 2.0436              |
| Jun        | \$ 45.4100               | \$ 1.6720              | \$ 2.0190              | \$ 2.2230              | \$ 1.9994              |
| Jul        | \$ 44.9000               | \$ 1.6750              | \$ 2.0230              | \$ 2.2270              | \$ 2.0031              |
| Ago        | \$ 44.8900               | \$ 1.7530              | \$ 2.1170              | \$ 2.3300              | \$ 2.0960              |
|            | \$ 45.0300               | \$ 1.7280              | \$ 2.0860              | \$ 2.2960              | \$ 2.0656              |
| Sep        |                          |                        |                        |                        |                        |
| Oct        | L                        | \$ 1.7560<br>\$ 1.8400 | \$ 2.1200<br>\$ 2.2220 | \$ 2.3330<br>\$ 2.4450 | \$ 2.0990<br>\$ 2.1998 |
| Nov        |                          | \$ 1.8940<br>\$ 1.8940 |                        |                        | \$ 2.1996<br>\$ 2.2647 |
| DIC        |                          |                        |                        |                        |                        |
| Ene '10    | \$ 45.9400               | \$ 1.8610<br>\$ 1.9470 | \$ 2.2480<br>\$ 2.3520 | \$ 2.4730<br>\$ 2.5870 | \$ 2.2251<br>\$ 2.3279 |
| Feb        | \$ 46.0200               |                        |                        |                        |                        |
| Mar<br>Abr | \$ 46.3900<br>\$ 46.7000 | \$ 1.9690<br>\$ 1.9590 | \$ 2.3790<br>\$ 2.3660 |                        | \$ 2.3543<br>\$ 2.3417 |
| Abr        | \$ 46.7000<br>\$ 46.0300 | \$ 1.9590<br>\$ 1.0050 | \$ 2.3660<br>\$ 2.3000 |                        | \$ 2.3417<br>\$ 2.2769 |
| May        | \$ 46.9300<br>\$ 47.0100 | \$ 1.9050<br>\$ 1.0000 | \$ 2.3000<br>\$ 2.3050 |                        | \$ 2.2768<br>\$ 2.2910 |
| Jun        | \$ 47.0100<br>\$ 47.2600 | L                      | L                      | \$ 2.5360<br>\$ 2.5670 |                        |
| Jul        | \$ 47.2600               |                        | \$ 2.3330<br>\$ 2.3500 | \$ 2.5670<br>\$ 2.5850 | \$ 2.3096<br>\$ 2.3262 |
| Ago        | \$ 47.3500<br>\$ 47.4400 | \$ 1.9460<br>\$ 1.0440 |                        |                        |                        |
| Sep        | \$ 47.4400               | \$ 1.9440              |                        |                        | \$ 2.3238              |
| Oct        | \$ 47.4600               | \$ 1.8940              |                        |                        | \$ 2.2636              |
| Nov        | \$ 47.6500               |                        |                        |                        | \$ 2.2842              |
| Dic        | \$ 47.8300               |                        |                        |                        |                        |
| Ene '11    | \$ 47.8200               |                        |                        | \$ 2.5800<br>\$ 2.6140 | \$ 2.3218              |
| Feb        | \$ 48.1000               | \$ 1.9670              |                        | \$ 2.6140              | \$ 2.3523              |
| Mar        | \$ 48.6000               | \$ 2.0010              | \$ 2.4190              | \$ 2.6600              | \$ 2.3935              |
| Abr        | \$ 49.0300               | \$ 1.9950              | \$ 2.4120              | \$ 2.6520              | \$ 2.3864              |
| May        | \$ 49.3300               |                        | \$ 2.4990              | \$ 2.7480              | \$ 2.4727              |
| Jun        | \$ 49.5100               | \$ 2.0940              | \$ 2.5320              | \$ 2.7840              | \$ 2.5051              |
| Jul        | \$ 49.3500               | \$ 2.1090              | \$ 2.5500              | \$ 2.8040              | \$ 2.5230              |
| Ago        | \$ 49.5000               | \$ 2.0860              | \$ 2.5230              | \$ 2.7440              | \$ 2.4846              |
| Sep        | \$ 49.6100               | \$ 2.1130              | \$ 2.5560              | \$ 2.8100              | \$ 2.5285              |
| Oct        | \$ 50.1800               | \$ 2.1220              | \$ 2.5670              | \$ 2.8220              | \$ 2.5393              |
| Nov        | \$ 50.9900               | \$ 2.1610              | \$ 2.6140              | \$ 2.8740              | \$ 2.5860              |
| Dic        | \$ 51.6900               | \$ 2.2160              | \$ 2.6800              | \$ 2.9470              | \$ 2.6515              |

# TARIFA 2

|         | \$/kW                    | \$/kWh                 | \$/kWh                 | \$/kWh                 | \$/prom                |
|---------|--------------------------|------------------------|------------------------|------------------------|------------------------|
|         | cargo fijo               | 0-50 kWh               | 50-100 kWh             | 101 >                  |                        |
| Ene '12 | \$ 52.0000               | \$ 2.2320              | \$ 2.7000              | \$ 2.9690              | \$ 2.6712              |
| Feb     | \$ 52.0000               | \$ 2.2320              | \$ 2.7000              | \$ 2.9690              | \$ 2.6712              |
| Mar     | \$ 52.3900               | \$ 2.1840              | \$ 2.6420              | \$ 2.9060              | \$ 2.6141              |
| Abr     | \$ 52.1900               | \$ 2.1630              | \$ 2.6160              | \$ 2.8780              | \$ 2.5887              |
| Мау     | \$ 52.3300               | \$ 2.1750              | \$ 2.6300              | \$ 2.8940              | \$ 2.6029              |
| Jun     | \$ 52.4200               | \$ 2.1770              | \$ 2.6320              | \$ 2.8970              | \$ 2.6053              |
| Jul     | \$ 52.6500               | \$ 2.2130              | \$ 2.6750              | \$ 2.9450              | \$ 2.6482              |
| Ago     | \$ 52.9200               | \$ 2.2220              | \$ 2.6860              | \$ 2.9570              | \$ 2.6591              |
| Sep     | \$ 52.3600               | \$ 2.1690              | \$ 2.6220              | \$ 2.8860              | \$ 2.5955              |
| Oct     | \$ 52.1500               |                        | \$ 2.5880              | \$ 2.8480              | \$ 2.5616              |
| Nov     | \$ 52.1200               |                        | \$ 2.6460              | \$ 2.9120              | \$ 2.6191              |
| Dic     | \$ 52.1000               | \$ 2.2100              | \$ 2.6710              | \$ 2.9400              | \$ 2.6441              |
| Ene '13 | \$ 52.4200               | \$ 2.2200              | \$ 2.6820              | \$ 2.9530              | \$ 2.6556              |
| Feb     | \$ 52.2600               | \$ 2.1770              | \$ 2.6300              | \$ 2.8950              | \$ 2.6039              |
| Mar     | \$ 52.0900               |                        | \$ 2.6130              | \$ 2.8760              | \$ 2.5869              |
| Abr     | \$ 52.1200               | \$ 2.1830              | \$ 2.6370              | \$ 2.9030              | \$ 2.6110              |
| May     | \$ 51.9700               |                        | \$ 2.7100              | \$ 2.9830              | \$ 2.6830              |
| Jun     | \$ 51.5200               |                        | \$ 2.6810              | \$ 2.9510              | \$ 2.6542              |
| Jul     | \$ 51.3800               | \$ 2.1930              | \$ 2.6490              | \$ 2.9160              | \$ 2.6228              |
| Ago     | \$ 51.9100               | \$ 2.2080              | \$ 2.6670              | \$ 2.9360              | \$ 2.6407              |
| Sep     | \$ 51.6900               |                        | \$ 2.6390              | \$ 2.9050              | \$ 2.6130              |
| Oct     | \$ 51.6300<br>\$ 51.6300 | \$ 2.2360              | \$ 2.7000              | \$ 2.9730              | \$ 2.6738              |
| Nov     | \$ 51.9900               | \$ 2.2600              | \$ 2.7290              | \$ 3.0050              | \$ 2.7026              |
| Dic     | \$ 51.8700               | \$ 2.2720              | \$ 2.7430              | \$ 3.0200              | \$ 2.7164              |
| Ene '14 | \$ 51.8300               |                        | \$ 2.7430<br>\$ 2.7540 | \$ 3.0200<br>\$ 3.0320 | \$ 2.7104<br>\$ 2.7272 |
| Feb     | \$ 51.8100               | \$ 2.3020              | \$ 2.7800              | \$ 3.0610              | \$ 2.7529              |
| Mar     | \$ 52.3700               |                        |                        |                        |                        |
|         |                          | \$ 2.3190<br>\$ 2.2870 | \$ 2.8000<br>\$ 2.7610 | \$ 3.0830<br>\$ 3.0400 | \$ 2.7729<br>\$ 2.7343 |
| Abr     | \$ 52.7800<br>\$ 52.8500 |                        | \$ 2.7340              | \$ 3.0400<br>\$ 3.0100 | \$ 2.7343<br>\$ 2.7076 |
| May     | \$ 52.5900               | \$ 2.2670              | \$ 2.7340              | \$ 3.0130              | \$ 2.7070              |
| Jun     |                          |                        |                        |                        |                        |
| Jul     |                          | \$ 2.2780              | \$ 2.7500<br>\$ 2.7810 | \$ 3.0280              | \$ 2.7235<br>\$ 2.7546 |
| Ago     | \$ 52.6600<br>\$ 52.8200 | \$ 2.3040<br>\$ 2.2880 |                        | \$ 3.0630              |                        |
| Sep     |                          |                        | \$ 2.7620              | \$ 3.0420              | \$ 2.7357              |
| Oct     | \$ 52.9400               |                        | \$ 2.7260              | \$ 3.0020              | \$ 2.6998              |
| Nov     | \$ 53.0900               | \$ 2.2500              | \$ 2.7170              | \$ 2.9920              | \$ 2.6907              |
| Dic     | \$ 53.3100               | \$ 2.2410              | \$ 2.7060              | \$ 2.9800              | \$ 2.6799              |
| Ene'15  | \$ 53.2700               | \$ 2.1860              | \$ 2.6400              | \$ 2.9070              | \$ 2.6143              |
| Feb     | \$ 54.0600               | \$ 2.1600              | \$ 2.6090              | \$ 2.8730              | \$ 2.5836              |
| Mar     | \$ 54.3100               | \$ 2.1030              | \$ 2.5400              | \$ 2.7970              | \$ 2.5153              |
| Abr     | \$ 54.5500               |                        | \$ 2.4790              | \$ 2.7300              | \$ 2.4551              |
| Мау     | \$ 54.8900               |                        | \$ 2.4660              | \$ 2.7160              | \$ 2.4423              |
| Jun     | \$ 55.0800               |                        |                        | \$ 2.6880              |                        |
| Jul     | \$ 55.2600               |                        | \$ 2.4350              | \$ 2.6830              | \$ 2.4122              |
| Ago     | \$ 55.5300               |                        |                        | \$ 2.7000              |                        |
| Sep     | \$ 56.0200               |                        |                        |                        | \$ 2.5213              |
| Oct     | \$ 56.7400               |                        |                        | \$ 2.7710              | \$ 2.4916              |
| Nov     | \$ 56.9700               |                        | \$ 2.4560              | \$ 2.7060              | \$ 2.4331              |
| Dic     | \$ 56.9600               |                        |                        |                        |                        |
| Ene ´16 | \$ 56.9100               |                        | *                      | \$ 2.6340              |                        |
| Feb     | \$ 57.2100               |                        | \$ 2.4740              | \$ 2.7270<br>\$ 2.6870 | \$ 2.4517              |
| Mar     |                          | \$ 2.0210              | \$ 2.4370              |                        | \$ 2.4155              |
| Abr     | \$ 58.1500<br>\$ 58.9400 | \$ 2.1110              | \$ 2.5460              | \$ 2.8070              | \$ 2.5234              |
| Мау     | \$ 58.6200               |                        |                        | \$ 2.6640              |                        |
| Jun     | \$ 58.6600               | \$ 2.0410              | \$ 2.4610              | \$ 2.7130              | \$ 2.4392              |
| Jul     | \$ 59.5000               | \$ 2.1580              |                        | \$ 2.8680              | \$ 2.5788              |
| Ago     | \$ 60.6100               | \$ 2.2130              | \$ 2.6690              |                        |                        |
| Sep     | \$ 61.0600               |                        |                        |                        |                        |
| Oct     | \$ 61.3300               |                        |                        |                        | \$ 2.7599              |
| Nov     | \$ 62.0600               | \$ 2.3860              | \$ 2.8770              | \$ 3.1710              | \$ 2.8512              |
| Dic     | \$ 62.1900               |                        |                        |                        |                        |
| Ene'17  | \$ 63.1800               |                        |                        |                        |                        |
| Feb     | \$ 64.0600               |                        |                        | \$ 3.4250              |                        |
| Mar     |                          |                        |                        | \$ 3.6990              | \$ 2.7659              |
| Abr     | \$ 66.0000<br>\$ 66.4000 |                        |                        |                        |                        |
| May     | \$ 65.9300               |                        |                        |                        |                        |
| Jun     | \$ 65.1800               |                        | \$ 3.1360              | \$ 3.4570              | \$ 3.1082              |
| Jul     | \$ 65.2800               |                        |                        |                        |                        |
| Ago     | \$ 64.7100               |                        |                        |                        |                        |
| Agu     | 1 - 0                    |                        | 1 - 0.0110             | - 0.0020               | ÷ 0.0000               |