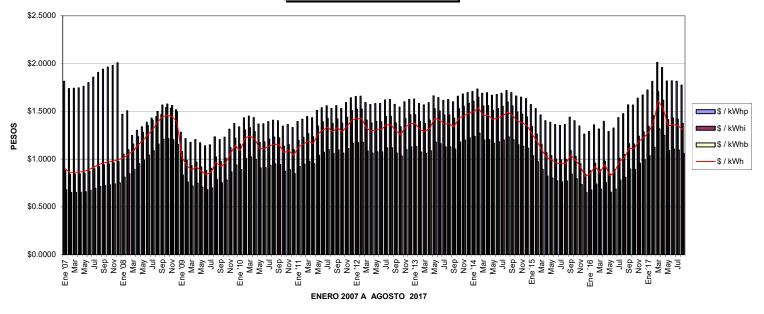

|            |                | \$/kW          | \$/kWh                                       |
|------------|----------------|----------------|----------------------------------------------|
|            | C              | cargo fijo     | <i>,</i> ,,,,,,,,,,,,,,,,,,,,,,,,,,,,,,,,,,, |
| Ene '07    | \$             | 58.61          | \$ 2.54                                      |
| Feb        | \$             | 56.95          | \$ 2.46                                      |
| Mar        | \$             | 56.63          | \$ 2.45                                      |
| Abr        | \$             | 56.68          | \$ 2.45                                      |
| May        | \$             | 57.24          | \$ 2.48                                      |
| Jun        | \$             | 57.99          | \$ 2.51                                      |
| Jul        | \$             | 59.35          | \$ 2.57                                      |
| Ago        | \$             | 60.60          | \$ 2.62                                      |
| Sep        | \$             | 61.53          | \$ 2.66                                      |
| Oct        | \$             | 61.53          | \$ 2.66                                      |
| Nov        | \$             | 61.53          | \$ 2.66                                      |
| Dic        | \$             | 61.53          | \$ 2.66                                      |
| Ene '08    | \$             | 61.65          | \$ 2.74                                      |
| Feb        | \$             | 61.72          | \$ 2.78                                      |
| Mar        | \$             | 62.37          | \$ 2.86                                      |
| Abr        | \$             | 63.38          | \$ 2.95                                      |
| Мау        | \$             | 64.46          | \$ 3.02                                      |
| Jun        | \$             | 65.39          | \$ 3.11                                      |
| Jul        | \$             | 66.36          | \$ 3.19                                      |
| Ago        | \$             | 67.12          | \$ 3.28                                      |
| Sep        | \$             | 68.15          | \$ 3.36                                      |
| Oct        | \$             | 68.24          | \$ 3.38                                      |
| Nov        | \$             | 68.47          | \$ 3.37                                      |
| Dic        | \$             | 70.12          | \$ 3.37                                      |
| Ene '09    | \$             | 69.86          | \$ 3.04                                      |
| Feb        | \$             | 69.11          | \$ 2.92                                      |
| Mar        | \$             | 68.89          | \$ 2.86                                      |
| Abr        | \$             | 69.33          | \$ 2.91                                      |
| May        | \$             | 69.61          | \$ 2.87                                      |
| Jun        | \$             | 68.73          | \$ 2.80                                      |
| Jul        | \$<br>\$       | 67.96          | \$ 2.81                                      |
| Ago        | э<br>\$        | 67.95<br>68.16 | \$2.94<br>\$2.90                             |
| Sep        | \$<br>\$       | 68.53          |                                              |
| Oct<br>Nov | \$             | 69.53          | \$ <u>2.94</u><br>\$3.09                     |
| Dic        | \$             | 69.47          | \$ <u>3.18</u>                               |
| Ene '10    | \$             | 69.55          |                                              |
| Feb        | \$             | 69.68          | \$3.12<br>\$3.27                             |
| Mar        | \$             | 70.24          | \$ 3.30                                      |
| Abr        | \$             | 70.71          |                                              |
| May        | \$             | 71.06          |                                              |
| Jun        | \$             | 71.17          |                                              |
| Jul        | \$             | 71.55          |                                              |
| Ago        | \$             | 71.68          |                                              |
| Sep        | \$             | 71.81          |                                              |
| Oct        | \$             | 71.85          |                                              |
| Nov        | \$             | 72.13          |                                              |
| Dic        | \$             | 72.40          |                                              |
| Ene '11    | \$             | 72.38          |                                              |
| Feb        | \$             | 72.81          | \$ 3.30                                      |
| Mar        | \$             | 73.56          | \$ 3.36                                      |
| Abr        | \$             | 74.21          | \$ 3.35                                      |
| May        | \$             | 74.67          | \$ 3.47                                      |
| Jun        | \$             | 74.94          | \$ 3.52                                      |
| Jul        | \$             | 74.69          | \$ 3.54                                      |
| Ago        | \$             | 74.91          | \$3.50<br>\$3.55                             |
| Sep        | \$<br>\$<br>\$ | 75.07          |                                              |
| Oct        | \$             | 75.93          |                                              |
| Nov        | \$             | 77.16          |                                              |
| Dic        | \$             | 78.22          | \$ 3.72                                      |

|            |          | \$/kW  |                                       | \$/kWh       |
|------------|----------|--------|---------------------------------------|--------------|
| Ene '12    | \$       | 78.69  | \$                                    | 3.75         |
| Feb        | \$       | 79.03  | φ<br>\$                               | 3.73         |
| Mar        | \$       | 79.28  | \$                                    | 3.67         |
| Abr        | \$       | 78.97  | \$                                    | 3.63         |
| Мау        | \$       | 79.18  | \$                                    | 3.65         |
| Jun        | \$       | 79.31  | \$                                    | 3.66         |
| Jul        | \$       | 79.65  | \$                                    | 3.72         |
| Ago        |          | 80.06  | \$                                    | 3.73         |
| Sep        | \$<br>\$ | 79.21  | \$                                    | 3.64         |
| Oct        | \$       | 78.89  | \$                                    | 3.59         |
| Nov        | \$       | 78.84  | \$                                    | 3.67         |
| Dic        | \$       | 78.81  | \$                                    | 3.71         |
| Ene '13    | \$       | 79.30  | \$                                    | 3.72         |
| Feb        | \$       | 79.05  | \$                                    | 3.65         |
| Mar        | \$       | 78.80  | \$                                    | 3.63         |
| Abr        | \$       | 78.85  | \$                                    | 3.66         |
| Мау        | \$       | 78.63  | \$                                    | 3.76         |
| Jun        | \$       | 77.95  | \$                                    | 3.72         |
| Jul        |          | 77.74  | \$                                    | 3.68         |
| Ago        | \$       | 78.55  | \$                                    | 3.70         |
| Sep        | \$       | 78.22  | \$                                    | 3.66         |
| Oct        | \$       | 78.13  | \$                                    | 3.75         |
| Nov        | \$       | 78.67  | \$                                    | 3.79         |
| Dic        | \$       | 78.48  | \$                                    | 3.81         |
| Ene '14    | \$       | 78.43  | \$                                    | 3.82         |
| Feb        | \$       | 78.40  | \$                                    | 3.86         |
| Mar        | \$       | 79.25  | \$                                    | 3.81         |
| Abr        | \$       | 79.88  | \$                                    | 3.83         |
| May        | \$       | 79.98  | \$                                    | 3.79         |
| Jun        | \$       | 79.59  | \$                                    | 3.80         |
| Jul        |          | 79.53  | \$                                    | 3.82         |
| Ago        | \$<br>\$ | 79.69  | φ<br>\$                               | 3.86         |
|            | \$       | 79.94  | φ<br>\$                               | 3.83         |
| Sep<br>Oct | \$       | 80.12  | Ψ<br>\$                               | 3.78         |
| Nov        | \$       | 80.35  | φ<br>\$                               | 3.70         |
| Dic        | \$       | 80.69  | φ<br>\$                               | 3.76         |
| Ene'15     | \$       | 80.63  | φ<br>\$                               | 3.66         |
| Feb        | \$       | 81.82  | Ψ<br>\$                               | 3.62         |
| Mar        | \$       | 82.20  | Ψ<br>\$                               | 3.53         |
|            | \$       | 82.57  | φ<br>\$                               | 3.44         |
| Abr        |          |        |                                       |              |
| May        | \$       | 83.09  | \$<br>\$                              | 3.42<br>3.39 |
| Jun        | \$       | 83.38  |                                       | 3.39         |
| Jul        |          | 83.65  |                                       |              |
| Ago        | \$       | 84.05  |                                       | 3.40         |
| Sep        |          | 84.80  | \$                                    | 3.53         |
| Oct        | \$       | 85.89  | \$                                    | 3.49         |
| Nov        | \$       | 86.24  |                                       | 3.41         |
| Dic        | \$       | 86.23  | \$                                    | 3.27         |
| Ene '16    | \$       | 86.16  | \$                                    | 3.32         |
| Feb        | \$       | 86.62  | \$                                    | 3.44         |
| Mar        |          | 88.04  | · · · · · · · · · · · · · · · · · · · | 3.39         |
| Abr        | \$       | 89.24  | \$                                    | 3.54         |
| May        | \$       | 88.76  | \$                                    | 3.36         |
| Jun        | \$       | 88.81  | \$                                    | 3.42         |
| Jul        | \$       | 90.09  |                                       | 3.61         |
| Ago        | \$       | 91.77  | \$                                    | 3.71         |
| Sep        | \$       | 92.45  | \$                                    | 3.86         |
| Oct        | \$       | 92.86  |                                       | 3.87         |
| Nov        |          | 93.97  |                                       | 3.99         |
| Dic        | \$       | 94.17  | \$                                    | 4.05         |
| Ene'17     | \$       | 95.67  | \$                                    | 4.16         |
| Feb        | \$       | 97.01  | \$                                    | 4.32         |
| Mar        | \$       | 99.95  | \$                                    | 4.66         |
| Abr        | \$       | 100.55 | \$                                    | 4.59         |
| Мау        | \$       | 99.84  | \$                                    | 4.37         |
| Jun        | \$       | 98.71  | \$                                    | 4.36         |
| Jul        | \$       | 98.86  | \$                                    | 4.35         |
| Ago        | \$       | 98.00  | \$                                    | 4.27         |