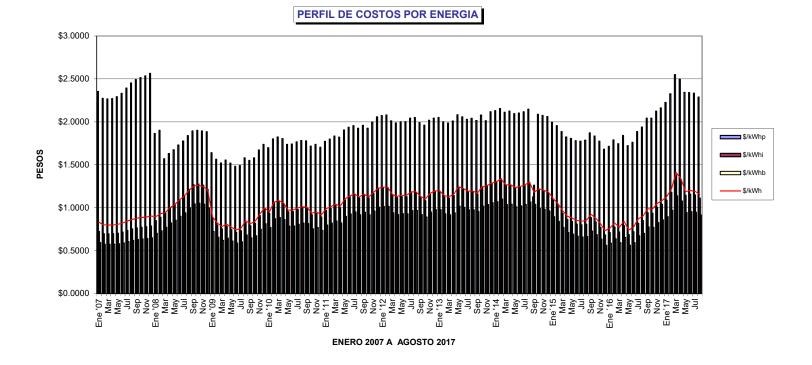

PERFIL DE COSTOS POR kWh

PESOS

|         | \$/kW      | \$/kWh   |
|---------|------------|----------|
| Ene '07 | \$98.4600  | \$0.7520 |
|         | *          |          |
| Feb     | \$95.0900  | \$0.7260 |
| Mar     | \$94.8600  | \$0.7240 |
| Abr     | \$94.9900  | \$0.7250 |
| May     | \$105.8000 | \$0.8920 |
|         |            |          |
| Jun     | \$107.6200 | \$0.9070 |
| Jul     | \$110.5400 | \$0.9320 |
| Ago     | \$113.1800 | \$0.9540 |
| Sep     | \$115.0500 | \$0.9700 |
|         | \$105.1900 |          |
| Oct     |            | \$0.8030 |
| Nov     | \$106.0100 | \$0.8090 |
| Dic     | \$107.2900 | \$0.8190 |
| Ene '08 | \$102.1200 | \$0.8230 |
| Feb     | \$102.2300 | \$0.8500 |
|         |            |          |
| Mar     | \$103.3000 | \$0.8860 |
| Abr     | \$104.9700 | \$0.9330 |
| Мау     | \$117.8100 | \$1.1740 |
| Jun     | \$119.5200 | \$1.2250 |
|         |            |          |
| Jul     | \$121.3000 | \$1.2680 |
| Ago     | \$122.6800 | \$1.3300 |
| Sep     | \$124.5600 | \$1.3780 |
| Oct     | \$113.0100 | \$1.1350 |
| Nov     | \$113.3900 | \$1.1280 |
|         | L          |          |
| Dic     | \$116.1200 | \$1.1020 |
| Ene '09 | \$115.6900 | \$0.8800 |
| Feb     | \$114.4500 | \$0.8220 |
| Mar     | \$114.0800 | \$0.7880 |
|         | \$         |          |
| Abr     | \$114.8100 | \$0.8120 |
| May     | \$127.2500 | \$0.9540 |
| Jun     | \$125.6500 | \$0.9240 |
| Jul     | \$124.2400 | \$0.9380 |
|         |            |          |
| Ago     | \$124.2200 | \$1.0280 |
| Sep     | \$124.6100 | \$0.9940 |
| Oct     | \$113.5000 | \$0.8380 |
| Nov     | \$115.1600 | \$0.9080 |
|         |            |          |
| Dic     | \$115.0700 | \$0.9640 |
| Ene '10 | \$115.2000 | \$0.9290 |
| Feb     | \$115.4100 | \$1.0160 |
| Mar     | \$116.3400 | \$1.0310 |
| Abr     | \$117.1200 | \$1.0120 |
|         |            |          |
| Мау     | \$129.9200 | \$1.1550 |
| Jun     | \$130.1300 | \$1.1590 |
| Jul     | \$130.8300 | \$1.1810 |
| Ago     | \$131.0700 | \$1.1960 |
|         |            |          |
| Sep     | \$131.3100 | \$1.1910 |
| Oct     | \$119.0200 | \$0.9260 |
| Nov     | \$119.4800 | \$0.9400 |
| Dic     | \$119.9200 | \$0.9100 |
|         |            |          |
| Ene '11 | \$119.8800 | \$0.9670 |
| Feb     | \$120.5900 | \$0.9870 |
| Mar     | \$121.8300 | \$1.0120 |
| Abr     | \$122.9000 | \$0.9960 |
| May     | \$136.5100 | \$1.2940 |
|         | •          |          |
| Jun     | \$137.0000 | \$1.3240 |
| Jun     | \$136.5500 | \$1.3480 |
| Ago     | \$136.9600 | \$1.3140 |
|         | \$137.2600 | \$1.3460 |
| Sep     | *          |          |
| Oct     | \$125.7600 | \$1.1020 |
| Nov     | \$127.8000 | \$1.1250 |
| Dic     | \$129.5600 | \$1.1670 |
|         |            |          |

|--|--|--|--|

|         | \$/kW      | \$/kWh   |
|---------|------------|----------|
| Ene '12 | \$130.3400 | \$1.1770 |
| Feb     | \$130.9000 | \$1.1790 |
| Mar     | \$131.3200 | \$1.1150 |
| Abr     | \$130.8100 | \$1.0970 |
|         |            |          |
| May     | \$144.7800 | \$1.3490 |
| Jun     | \$145.0300 | \$1.3490 |
| Jul     | \$145.6500 | \$1.3890 |
| Ago     | \$146.4100 | \$1.3930 |
|         |            |          |
| Sep     | \$144.8600 | \$1.3400 |
| Oct     | \$144.2800 | \$1.3100 |
| Nov     | \$130.6200 | \$1.1220 |
| Dic     | \$130.5700 | \$1.1440 |
| Ene '13 | \$131.3800 | \$1.1470 |
|         |            |          |
| Feb     | \$130.9700 | \$1.1050 |
| Mar     | \$130.5500 | \$1.0940 |
| Abr     | \$130.6300 | \$1.1140 |
| May     | \$143.8000 | \$1.4410 |
| Jun     | \$142.5500 | \$1.4220 |
|         |            |          |
| Jul     | \$142.1700 | \$1.3920 |
| Ago     | \$143.6500 | \$1.3960 |
| Sep     | \$143.0500 | \$1.3720 |
| Oct     | \$129.4100 | \$1.1800 |
|         | \$130.3000 |          |
| Nov     |            | \$1.1970 |
| Dic     | \$129.9900 | \$1.2130 |
| Ene '14 | \$129.9000 | \$1.2240 |
| Feb     | \$129.8500 | \$1.2480 |
| Mar     | \$131.2500 | \$1.2010 |
|         |            |          |
| Abr     | \$132.2900 | \$1.2060 |
| May     | \$146.2400 | \$1.4400 |
| Jun     | \$145.5200 | \$1.4500 |
| Jul     | \$145.4200 | \$1.4660 |
| Ago     | \$145.7100 | \$1.4970 |
|         |            |          |
| Sep     | \$146.1600 | \$1.4710 |
| Oct     | \$146.5000 | \$1.4280 |
| Nov     | \$133.0700 | \$1.1590 |
| Dic     | \$133.6300 | \$1.1440 |
| Ene'15  | \$133.5400 | \$1.0870 |
|         |            |          |
| Feb     | \$135.5200 | \$1.0440 |
| Mar     | \$136.1600 | \$0.9820 |
| Abr     | \$136.7700 | \$0.9290 |
| May     | \$151.9500 | \$1.1130 |
| Jun     | \$152.4800 | \$1.0885 |
|         |            |          |
| Jul     | \$152.9700 | \$1.0770 |
| Ago     | \$153.7000 | \$1.0850 |
| Sep     | \$155.0700 | \$1.1610 |
| Oct     | \$142.2700 | \$0.9160 |
|         | \$142.8500 |          |
| Nov     |            | \$0.8680 |
| Dic     | \$142.8400 | \$0.7960 |
| Ene´16  | \$142.7300 | \$0.8200 |
| Feb     | \$143.4900 | \$0.8750 |
| Mar     | \$145.8400 | \$0.8330 |
|         |            |          |
| Abr     | \$147.8200 | \$0.8970 |
| May     | \$162.3100 | \$0.9870 |
| Jun     | \$162.4100 | \$1.0240 |
| Jul     | \$164.7500 | \$1.1290 |
|         | \$167.8300 | \$1.1660 |
| Ago     |            |          |
| Sep     | \$169.0700 | \$1.2580 |
| Oct     | \$169.8100 | \$1.2550 |
| Nov     | \$155.6400 | \$1.0860 |
|         | \$155.9700 | \$1.1150 |
| Dic     |            |          |
| Ene´17  | \$158.4500 | \$1.1560 |
| Feb     | \$160.6700 | \$1.2300 |
| Mar     | \$165.5400 | \$1.3930 |
| Abr     | \$166.5300 | \$1.3430 |
|         | \$182.5400 |          |
| May     |            | \$1.4870 |
| Jun     | \$180.4800 | \$1.4940 |
| Jul     | \$180.7500 | \$1.4870 |
| Ago     | \$179.1800 | \$1.4480 |
| 5       |            |          |