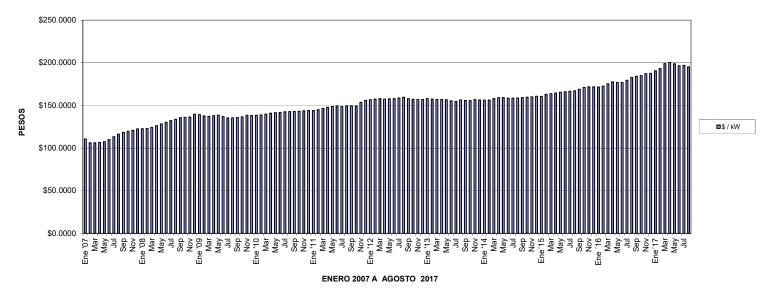

PERFIL DE COSTOS POR kWh

PESOS

|         | \$/kW      | \$/kWh   |
|---------|------------|----------|
| Ene '07 | \$98.4600  | \$0.7520 |
|         | *          |          |
| Feb     | \$95.0900  | \$0.7260 |
| Mar     | \$94.8600  | \$0.7240 |
| Abr     | \$94.9900  | \$0.7250 |
| May     | \$105.8000 | \$0.8920 |
|         |            |          |
| Jun     | \$107.6200 | \$0.9070 |
| Jul     | \$110.5400 | \$0.9320 |
| Ago     | \$113.1800 | \$0.9540 |
| Sep     | \$115.0500 | \$0.9700 |
|         | \$105.1900 |          |
| Oct     |            | \$0.8030 |
| Nov     | \$106.0100 | \$0.8090 |
| Dic     | \$107.2900 | \$0.8190 |
| Ene '08 | \$102.1200 | \$0.8230 |
| Feb     | \$102.2300 | \$0.8500 |
|         |            |          |
| Mar     | \$103.3000 | \$0.8860 |
| Abr     | \$104.9700 | \$0.9330 |
| Мау     | \$117.8100 | \$1.1740 |
| Jun     | \$119.5200 | \$1.2250 |
|         |            |          |
| Jul     | \$121.3000 | \$1.2680 |
| Ago     | \$122.6800 | \$1.3300 |
| Sep     | \$124.5600 | \$1.3780 |
| Oct     | \$113.0100 | \$1.1350 |
| Nov     | \$113.3900 | \$1.1280 |
|         | L          |          |
| Dic     | \$116.1200 | \$1.1020 |
| Ene '09 | \$115.6900 | \$0.8800 |
| Feb     | \$114.4500 | \$0.8220 |
| Mar     | \$114.0800 | \$0.7880 |
|         | \$         |          |
| Abr     | \$114.8100 | \$0.8120 |
| May     | \$127.2500 | \$0.9540 |
| Jun     | \$125.6500 | \$0.9240 |
| Jul     | \$124.2400 | \$0.9380 |
|         |            |          |
| Ago     | \$124.2200 | \$1.0280 |
| Sep     | \$124.6100 | \$0.9940 |
| Oct     | \$113.5000 | \$0.8380 |
| Nov     | \$115.1600 | \$0.9080 |
|         |            |          |
| Dic     | \$115.0700 | \$0.9640 |
| Ene '10 | \$115.2000 | \$0.9290 |
| Feb     | \$115.4100 | \$1.0160 |
| Mar     | \$116.3400 | \$1.0310 |
| Abr     | \$117.1200 | \$1.0120 |
|         |            |          |
| Мау     | \$129.9200 | \$1.1550 |
| Jun     | \$130.1300 | \$1.1590 |
| Jul     | \$130.8300 | \$1.1810 |
| Ago     | \$131.0700 | \$1.1960 |
|         |            |          |
| Sep     | \$131.3100 | \$1.1910 |
| Oct     | \$119.0200 | \$0.9260 |
| Nov     | \$119.4800 | \$0.9400 |
| Dic     | \$119.9200 | \$0.9100 |
|         |            |          |
| Ene '11 | \$119.8800 | \$0.9670 |
| Feb     | \$120.5900 | \$0.9870 |
| Mar     | \$121.8300 | \$1.0120 |
| Abr     | \$122.9000 | \$0.9960 |
| May     | \$136.5100 | \$1.2940 |
|         | •          |          |
| Jun     | \$137.0000 | \$1.3240 |
| Jun     | \$136.5500 | \$1.3480 |
| Ago     | \$136.9600 | \$1.3140 |
|         | \$137.2600 | \$1.3460 |
| Sep     | *          |          |
| Oct     | \$125.7600 | \$1.1020 |
| Nov     | \$127.8000 | \$1.1250 |
| Dic     | \$129.5600 | \$1.1670 |
|         |            |          |

|--|--|--|--|

|         | \$/kW      | \$/kWh   |
|---------|------------|----------|
| Ene '12 | \$130.3400 | \$1.1770 |
| Feb     | \$130.9000 | \$1.1790 |
| Mar     | \$131.3200 | \$1.1150 |
| Abr     | \$130.8100 | \$1.0970 |
|         |            |          |
| May     | \$144.7800 | \$1.3490 |
| Jun     | \$145.0300 | \$1.3490 |
| Jul     | \$145.6500 | \$1.3890 |
| Ago     | \$146.4100 | \$1.3930 |
|         |            |          |
| Sep     | \$144.8600 | \$1.3400 |
| Oct     | \$144.2800 | \$1.3100 |
| Nov     | \$130.6200 | \$1.1220 |
| Dic     | \$130.5700 | \$1.1440 |
| Ene '13 | \$131.3800 | \$1.1470 |
|         |            |          |
| Feb     | \$130.9700 | \$1.1050 |
| Mar     | \$130.5500 | \$1.0940 |
| Abr     | \$130.6300 | \$1.1140 |
| May     | \$143.8000 | \$1.4410 |
| Jun     | \$142.5500 | \$1.4220 |
|         |            |          |
| Jul     | \$142.1700 | \$1.3920 |
| Ago     | \$143.6500 | \$1.3960 |
| Sep     | \$143.0500 | \$1.3720 |
| Oct     | \$129.4100 | \$1.1800 |
|         | \$130.3000 |          |
| Nov     |            | \$1.1970 |
| Dic     | \$129.9900 | \$1.2130 |
| Ene '14 | \$129.9000 | \$1.2240 |
| Feb     | \$129.8500 | \$1.2480 |
| Mar     | \$131.2500 | \$1.2010 |
|         |            |          |
| Abr     | \$132.2900 | \$1.2060 |
| May     | \$146.2400 | \$1.4400 |
| Jun     | \$145.5200 | \$1.4500 |
| Jul     | \$145.4200 | \$1.4660 |
| Ago     | \$145.7100 | \$1.4970 |
|         |            |          |
| Sep     | \$146.1600 | \$1.4710 |
| Oct     | \$146.5000 | \$1.4280 |
| Nov     | \$133.0700 | \$1.1590 |
| Dic     | \$133.6300 | \$1.1440 |
| Ene'15  | \$133.5400 | \$1.0870 |
|         |            |          |
| Feb     | \$135.5200 | \$1.0440 |
| Mar     | \$136.1600 | \$0.9820 |
| Abr     | \$136.7700 | \$0.9290 |
| May     | \$151.9500 | \$1.1130 |
| Jun     | \$152.4800 | \$1.0885 |
|         |            |          |
| Jul     | \$152.9700 | \$1.0770 |
| Ago     | \$153.7000 | \$1.0850 |
| Sep     | \$155.0700 | \$1.1610 |
| Oct     | \$142.2700 | \$0.9160 |
|         | \$142.8500 |          |
| Nov     |            | \$0.8680 |
| Dic     | \$142.8400 | \$0.7960 |
| Ene´16  | \$142.7300 | \$0.8200 |
| Feb     | \$143.4900 | \$0.8750 |
| Mar     | \$145.8400 | \$0.8330 |
|         |            |          |
| Abr     | \$147.8200 | \$0.8970 |
| May     | \$162.3100 | \$0.9870 |
| Jun     | \$162.4100 | \$1.0240 |
| Jul     | \$164.7500 | \$1.1290 |
|         | \$167.8300 | \$1.1660 |
| Ago     |            |          |
| Sep     | \$169.0700 | \$1.2580 |
| Oct     | \$169.8100 | \$1.2550 |
| Nov     | \$155.6400 | \$1.0860 |
|         | \$155.9700 | \$1.1150 |
| Dic     |            |          |
| Ene´17  | \$158.4500 | \$1.1560 |
| Feb     | \$160.6700 | \$1.2300 |
| Mar     | \$165.5400 | \$1.3930 |
| Abr     | \$166.5300 | \$1.3430 |
|         | \$182.5400 |          |
| May     |            | \$1.4870 |
| Jun     | \$180.4800 | \$1.4940 |
| Jul     | \$180.7500 | \$1.4870 |
| Ago     | \$179.1800 | \$1.4480 |
| 5       |            |          |