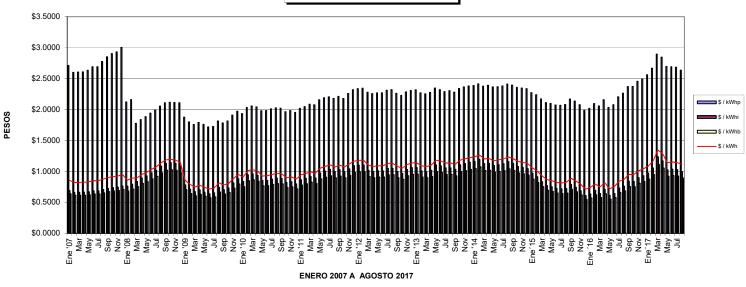

|            |                | \$/kW          | \$/kWh                                       |
|------------|----------------|----------------|----------------------------------------------|
|            | C              | cargo fijo     | <i>,</i> ,,,,,,,,,,,,,,,,,,,,,,,,,,,,,,,,,,, |
| Ene '07    | \$             | 58.61          | \$ 2.54                                      |
| Feb        | \$             | 56.95          | \$ 2.46                                      |
| Mar        | \$             | 56.63          | \$ 2.45                                      |
| Abr        | \$             | 56.68          | \$ 2.45                                      |
| May        | \$             | 57.24          | \$ 2.48                                      |
| Jun        | \$             | 57.99          | \$ 2.51                                      |
| Jul        | \$             | 59.35          | \$ 2.57                                      |
| Ago        | \$             | 60.60          | \$ 2.62                                      |
| Sep        | \$             | 61.53          | \$ 2.66                                      |
| Oct        | \$             | 61.53          | \$ 2.66                                      |
| Nov        | \$             | 61.53          | \$ 2.66                                      |
| Dic        | \$             | 61.53          | \$ 2.66                                      |
| Ene '08    | \$             | 61.65          | \$ 2.74                                      |
| Feb        | \$             | 61.72          | \$ 2.78                                      |
| Mar        | \$             | 62.37          | \$ 2.86                                      |
| Abr        | \$             | 63.38          | \$ 2.95                                      |
| Мау        | \$             | 64.46          | \$ 3.02                                      |
| Jun        | \$             | 65.39          | \$ 3.11                                      |
| Jul        | \$             | 66.36          | \$ 3.19                                      |
| Ago        | \$             | 67.12          | \$ 3.28                                      |
| Sep        | \$             | 68.15          | \$ 3.36                                      |
| Oct        | \$             | 68.24          | \$ 3.38                                      |
| Nov        | \$             | 68.47          | \$ 3.37                                      |
| Dic        | \$             | 70.12          | \$ 3.37                                      |
| Ene '09    | \$             | 69.86          | \$ 3.04                                      |
| Feb        | \$             | 69.11          | \$ 2.92                                      |
| Mar        | \$             | 68.89          | \$ 2.86                                      |
| Abr        | \$             | 69.33          | \$ 2.91                                      |
| May        | \$             | 69.61          | \$ 2.87                                      |
| Jun        | \$             | 68.73          | \$ 2.80                                      |
| Jul        | \$<br>\$       | 67.96          | \$ 2.81                                      |
| Ago        | э<br>\$        | 67.95<br>68.16 | \$2.94<br>\$2.90                             |
| Sep        | \$<br>\$       | 68.53          |                                              |
| Oct<br>Nov | \$             | 69.53          | \$ <u>2.94</u><br>\$3.09                     |
| Dic        | \$             | 69.47          | \$ <u>3.18</u>                               |
| Ene '10    | \$             | 69.55          |                                              |
| Feb        | \$             | 69.68          | \$3.12<br>\$3.27                             |
| Mar        | \$             | 70.24          | \$ 3.30                                      |
| Abr        | \$             | 70.71          |                                              |
| May        | \$             | 71.06          |                                              |
| Jun        | \$             | 71.17          |                                              |
| Jul        | \$             | 71.55          |                                              |
| Ago        | \$             | 71.68          |                                              |
| Sep        | \$             | 71.81          |                                              |
| Oct        | \$             | 71.85          |                                              |
| Nov        | \$             | 72.13          |                                              |
| Dic        | \$             | 72.40          |                                              |
| Ene '11    | \$             | 72.38          |                                              |
| Feb        | \$             | 72.81          | \$ 3.30                                      |
| Mar        | \$             | 73.56          | \$ 3.36                                      |
| Abr        | \$             | 74.21          | \$ 3.35                                      |
| May        | \$             | 74.67          | \$ 3.47                                      |
| Jun        | \$             | 74.94          | \$ 3.52                                      |
| Jul        | \$             | 74.69          | \$ 3.54                                      |
| Ago        | \$             | 74.91          | \$3.50<br>\$3.55                             |
| Sep        | \$<br>\$<br>\$ | 75.07          |                                              |
| Oct        | \$             | 75.93          |                                              |
| Nov        | \$             | 77.16          |                                              |
| Dic        | \$             | 78.22          | \$ 3.72                                      |

|            |          | \$/kW  |                                       | \$/kWh       |
|------------|----------|--------|---------------------------------------|--------------|
| Ene '12    | \$       | 78.69  | \$                                    | 3.75         |
| Feb        | \$       | 79.03  | φ<br>\$                               | 3.73         |
| Mar        | \$       | 79.28  | \$                                    | 3.67         |
| Abr        | \$       | 78.97  | \$                                    | 3.63         |
| Мау        | \$       | 79.18  | \$                                    | 3.65         |
| Jun        | \$       | 79.31  | \$                                    | 3.66         |
| Jul        | \$       | 79.65  | \$                                    | 3.72         |
| Ago        |          | 80.06  | \$                                    | 3.73         |
| Sep        | \$<br>\$ | 79.21  | \$                                    | 3.64         |
| Oct        | \$       | 78.89  | \$                                    | 3.59         |
| Nov        | \$       | 78.84  | \$                                    | 3.67         |
| Dic        | \$       | 78.81  | \$                                    | 3.71         |
| Ene '13    | \$       | 79.30  | \$                                    | 3.72         |
| Feb        | \$       | 79.05  | \$                                    | 3.65         |
| Mar        | \$       | 78.80  | \$                                    | 3.63         |
| Abr        | \$       | 78.85  | \$                                    | 3.66         |
| Мау        | \$       | 78.63  | \$                                    | 3.76         |
| Jun        | \$       | 77.95  | \$                                    | 3.72         |
| Jul        |          | 77.74  | \$                                    | 3.68         |
| Ago        | \$       | 78.55  | \$                                    | 3.70         |
| Sep        | \$       | 78.22  | \$                                    | 3.66         |
| Oct        | \$       | 78.13  | \$                                    | 3.75         |
| Nov        | \$       | 78.67  | \$                                    | 3.79         |
| Dic        | \$       | 78.48  | \$                                    | 3.81         |
| Ene '14    | \$       | 78.43  | \$                                    | 3.82         |
| Feb        | \$       | 78.40  | \$                                    | 3.86         |
| Mar        | \$       | 79.25  | \$                                    | 3.81         |
| Abr        | \$       | 79.88  | \$                                    | 3.83         |
| May        | \$       | 79.98  | \$                                    | 3.79         |
| Jun        | \$       | 79.59  | \$                                    | 3.80         |
| Jul        |          | 79.53  | \$                                    | 3.82         |
| Ago        | \$<br>\$ | 79.69  | φ<br>\$                               | 3.86         |
|            | \$       | 79.94  | φ<br>\$                               | 3.83         |
| Sep<br>Oct | \$       | 80.12  | Ψ<br>\$                               | 3.78         |
| Nov        | \$       | 80.35  | φ<br>\$                               | 3.70         |
| Dic        | \$       | 80.69  | φ<br>\$                               | 3.76         |
| Ene'15     | \$       | 80.63  | φ<br>\$                               | 3.66         |
| Feb        | \$       | 81.82  | Ψ<br>\$                               | 3.62         |
| Mar        | \$       | 82.20  | Ψ<br>\$                               | 3.53         |
|            | \$       | 82.57  | φ<br>\$                               | 3.44         |
| Abr        |          |        |                                       |              |
| May        | \$       | 83.09  | \$<br>\$                              | 3.42<br>3.39 |
| Jun        | \$       | 83.38  |                                       | 3.39         |
| Jul        |          | 83.65  |                                       |              |
| Ago        | \$       | 84.05  |                                       | 3.40         |
| Sep        |          | 84.80  | \$                                    | 3.53         |
| Oct        | \$       | 85.89  | \$                                    | 3.49         |
| Nov        | \$       | 86.24  |                                       | 3.41         |
| Dic        | \$       | 86.23  | \$                                    | 3.27         |
| Ene '16    | \$       | 86.16  | \$                                    | 3.32         |
| Feb        | \$       | 86.62  | \$                                    | 3.44         |
| Mar        |          | 88.04  | · · · · · · · · · · · · · · · · · · · | 3.39         |
| Abr        | \$       | 89.24  | \$                                    | 3.54         |
| May        | \$       | 88.76  | \$                                    | 3.36         |
| Jun        | \$       | 88.81  | \$                                    | 3.42         |
| Jul        | \$       | 90.09  |                                       | 3.61         |
| Ago        | \$       | 91.77  | \$                                    | 3.71         |
| Sep        | \$       | 92.45  | \$                                    | 3.86         |
| Oct        | \$       | 92.86  |                                       | 3.87         |
| Nov        |          | 93.97  |                                       | 3.99         |
| Dic        | \$       | 94.17  | \$                                    | 4.05         |
| Ene'17     | \$       | 95.67  | \$                                    | 4.16         |
| Feb        | \$       | 97.01  | \$                                    | 4.32         |
| Mar        | \$       | 99.95  | \$                                    | 4.66         |
| Abr        | \$       | 100.55 | \$                                    | 4.59         |
| Мау        | \$       | 99.84  | \$                                    | 4.37         |
| Jun        | \$       | 98.71  | \$                                    | 4.36         |
| Jul        | \$       | 98.86  | \$                                    | 4.35         |
| Ago        | \$       | 98.00  | \$                                    | 4.27         |