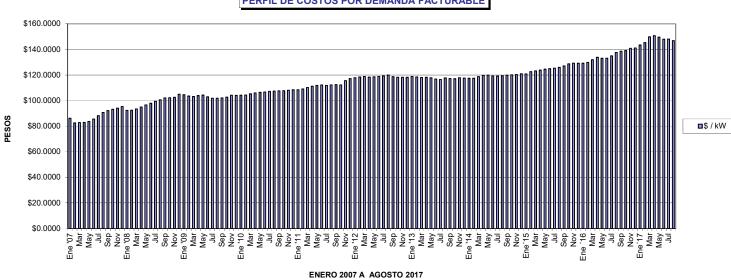

.4479<br>\$1.3813                  |
| Abr<br>May | \$150.6700<br>\$149.6000 | \$2.8882<br>\$2.7348 | \$1.3007<br>\$1.1381  | \$1.1060<br>\$0.9678 | \$1.3813<br>\$1.2273                  |
|            | \$149.6000<br>\$147.9100 | \$2.7348<br>\$2.7280 | \$1.1381<br>\$1.1510  | \$0.9678<br>\$0.9787 | \$1.2273                              |
| Jun<br>Jul | \$147.9100<br>\$148.1300 | \$2.7280             | \$1.1510<br>\$1.1425  | \$0.9787<br>\$0.9715 | \$1.2378                              |
| Ago        | \$146.8400               | \$2.6735             | \$1.1425              | \$0.9715             | \$1.1935                              |
| , .go      |                          |                      |                       |                      | 1 1 1 1 1 1 1 1 1 1 1 1 1 1 1 1 1 1 1 |





# TARIFA HS SUR

|         | \$/kW                    | \$/kWhp              | \$/kWhi              | \$/kWhb  | ¢/prom               |
|---------|--------------------------|----------------------|----------------------|----------|----------------------|
| Eng 107 |                          |                      |                      |          | \$/prom<br>\$0.8559  |
| Ene '07 | \$84.7100                | \$2.7078             | \$0.7048             | \$0.6136 | i                    |
| Feb     | \$81.2200                | \$2.5962             | \$0.6758             | \$0.5883 | \$0.8206             |
| Mar     | \$81.3500                | \$2.6004             | \$0.6769             | \$0.5892 | \$0.8220             |
| Abr     | \$81.5100                | \$2.6056             | \$0.6